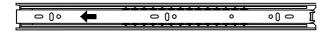

## How To SEPARATE BALL BEARING SLIDE.

1) Pull toward arrow to open the slide until its stops and then flip it over.

2) Push plastic lever down and pull apart.

| <pre>c</pre> |  |
|--------------|--|
|              |  |

OUTER TRACK

|--|

INNER TRACK

|     |                                         | $\rightarrow$ |                    |  |
|-----|-----------------------------------------|---------------|--------------------|--|
| 000 | • I • — — — — — — — — — — — — — — — — — | • ( 🗢 [       | - <b>0</b> 0 0 0 0 |  |