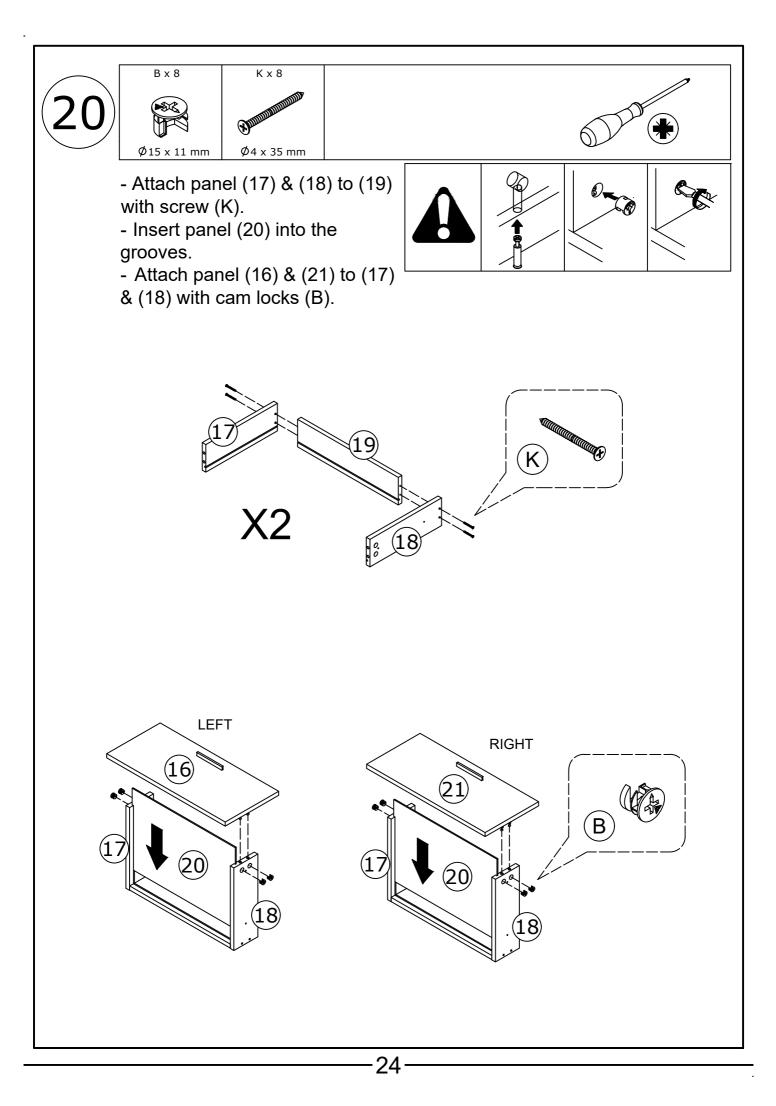

not use an electric screwdriver, and do not use too much force when installing, because the board is easy to break.



# **Board Identification**











## WARNING

## How To SEPARATE BALL BEARING SLIDE.

1) Pull toward arrow to open the slide until its stops and then flip it over.



2) Push plastic lever down and pull apart.



| <pre>c</pre> |  |
|--------------|--|
|              |  |

OUTER TRACK

|--|

INNER TRACK

|     |                                         | $\rightarrow$ |                    |  |
|-----|-----------------------------------------|---------------|--------------------|--|
| 000 | • I • — — — — — — — — — — — — — — — — — | • ( 🗢 [       | - <b>0</b> 0 0 0 0 |  |

Align the outer track with the center of the inner track and push in.





































## APP PROGRAM USAGE

Click to show – the lamp list Switch the – color wheel

Click to shift

the interface



Scan two-dimensional code download APP

- (1) Connect LED color strip and controller, power on controller
- 2 Scan two-dimensional code download APP:



- ③ Start APP, search and connect controller
- (4) Enjoy the Bluetooth wireless control experience

Image: Constraint of the second se

Notes: detailed operating instructions, enter the menu "Guide":

Product Paramters:

- Bluetooth: BLEV4.2
- Input Voltage:4.5~26V
- Working Temp:-25~75°C
- Size:43\*22\*11mm
- Weight:30g
- Max Power:144W(24V)

### LED mobile phone Bluetooth

controllerProduct Features

- LED Bluetooth controller is directly via mobilephone control remote distance can reach 20m without the need to set up, e