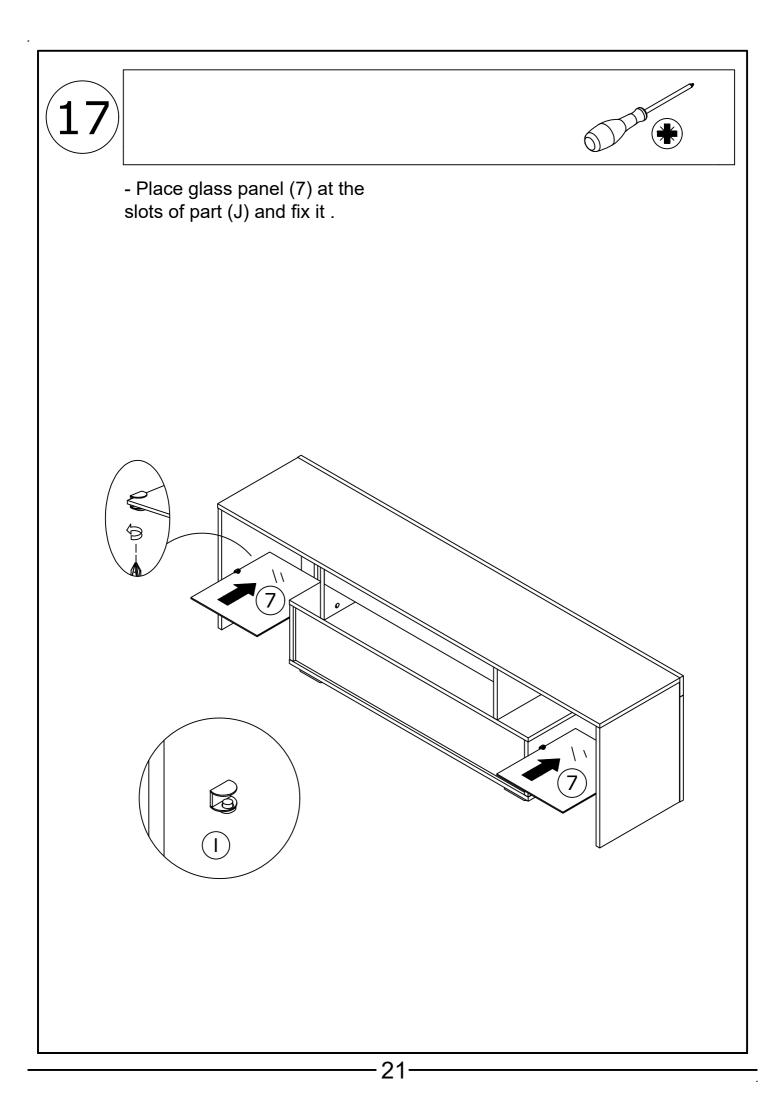

g.

Do not use an electric screwdriver, and do not use too much force when installing, because the board is easy to break.



# **Board Identification**











## WARNING

## How To SEPARATE BALL BEARING SLIDE.

1) Pull toward arrow to open the slide until its stops and then flip it over.



2) Push plastic lever down and pull apart.



| <pre>c</pre> |  |
|--------------|--|
|              |  |

OUTER TRACK

|--|

INNER TRACK

|     |                                         | $\rightarrow$ |                    |  |
|-----|-----------------------------------------|---------------|--------------------|--|
| 000 | • I • — — — — — — — — — — — — — — — — — | • ( 🗢 [       | - <b>0</b> 0 0 0 0 |  |

Align the outer track with the center of the inner track and push in.





































## APP PROGRAM USAGE

Click to show – the lamp list Switch the – color wheel

Click to shift

the interface



Scan two-dimensional code download APP

- (1) Connect LED color strip and controller, power on controller
- 2 Scan two-dimensional code download APP:



- ③ Start APP, search and connect controller
- (4) Enjoy the Bluetooth wireless control experience

Image: Constraint of the second se

Notes: detailed operating instructions, enter the menu "Guide":

Product Paramters:

- Bluetooth: BLEV4.2
- Input Voltage:4.5~26V
- Working Temp:-25~75°C
- Size:43\*22\*11mm
- Weight:30g
- Max Power:144W(24V)

### LED mobile phone Bluetooth

controllerProduct Features

- LED Bluetooth controller is directly via mobilephone control remote distance can reach 20m without the need to set