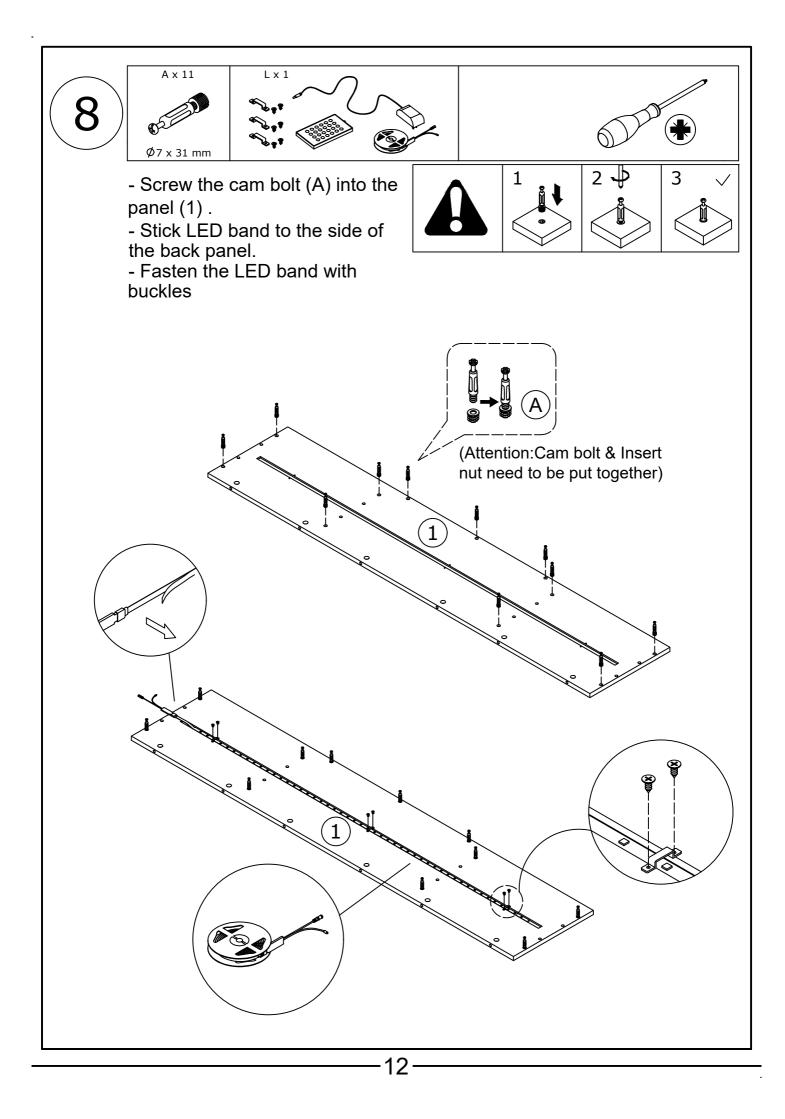

Do not use an electric screwdriver, and do not use too much force when installing, because the board is easy to break.