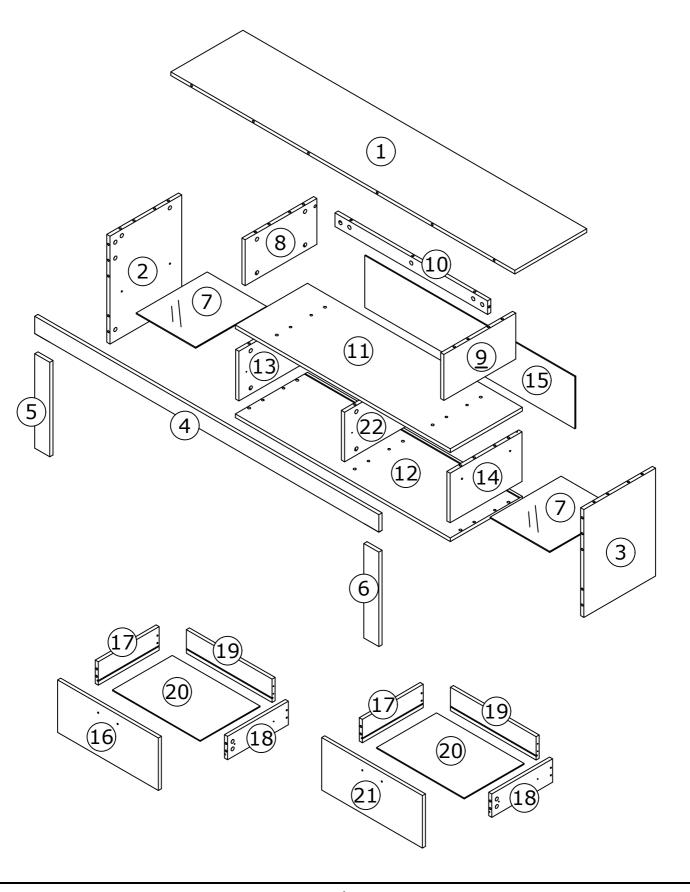

se purchase the wall attachment that fit your wall. If unsure, seek professional advice. Please read and follow each step of the instructions carefully.

### IMPORTANT !

It is important that any product which is assembled using any kind of screw is re-tightened 2 weeks after assembly, and once every 3 months - in order to assure stability through-out the lifespan of the product.

For regular maintenance and cleaning of the product, for the frame, please use a rag dipped in neutral detergent to fully wipe it, and then dry it with a clean rag.For glass materials, wipe with a rag dampened with water glass cleaner, and then dry with a dry rag.

Do not use an electric screwdriver, and do not use too much force when installing, because the board is easy to break.



# **Board Identification**











## WARNING

## How To SEPARATE BALL BEARING SLIDE.

1) Pull toward arrow to open the slide until its stops and then flip it over.



2) Push plastic lever down and pull apart.



| <pre>c</pre> |  |
|--------------|--|
|              |  |

OUTER TRACK

|--|

INNER TRACK

|     |                                         | $\rightarrow$ |                    |  |
|-----|-----------------------------------------|---------------|--------------------|--|
| 000 | • I • — — — — — — — — — — — — — — — — — | • ( 🗢 [       | - <b>0</b> 0 0 0 0 |  |

Align the outer track with the center of the inner track and push in.





































## APP PROGRAM USAGE

Click to show – the lamp list Switch the – color wheel

Click to shift

the interface



Scan two-dimensional code dow