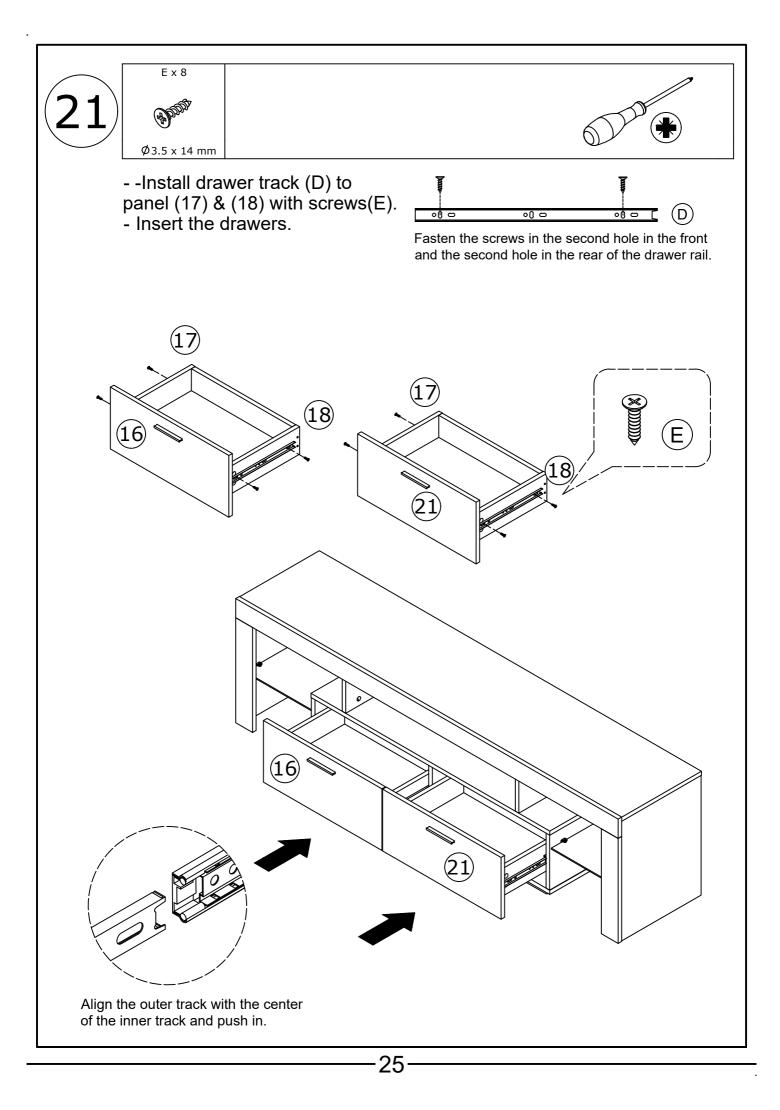

ot use an electric screwdriver, and do not use too much force when installing, because the board is easy to break.



# **Board Identification**











## WARNING

## How To SEPARATE BALL BEARING SLIDE.

1) Pull toward arrow to open the slide until its stops and then flip it over.



2) Push plastic lever down and pull apart.



| <pre>c</pre> |  |
|--------------|--|
|              |  |

OUTER TRACK

|--|

INNER TRACK

|     |                                         | $\rightarrow$ |                    |  |
|-----|-----------------------------------------|---------------|--------------------|--|
| 000 | • I • — — — — — — — — — — — — — — — — — | • ( 🗢 [       | - <b>0</b> 0 0 0 0 |  |

Align the outer track with the center of the inner track and push in.





































## APP PROGRAM USAGE

Click to show – the lamp list Switch the – color wheel

Click to shift

the interface



Scan two-dimensional code download APP

- (1) Connect LED color strip and controller, power on controller
- 2 Scan two-dimensional code download APP:



- ③ Start APP, search and connect controller
- (4) Enjoy the Bluetooth wireless control experience

Image: Constraint of the second se

Notes: detailed operating instructions, enter the menu "Guide":

Product Paramters:

- Bluetooth: BLEV4.2
- Input Voltage:4.5~26V
- Working Temp:-25~75°C
- Size:43\*22\*11mm
- Weight:30g
- Max Power:144W(24V)

### LED mobile phone Bluetooth

controllerProduct Features

- LED Bluetooth controller is directly via mobilephone control remote distance can reach 20m without the need to set up, eas