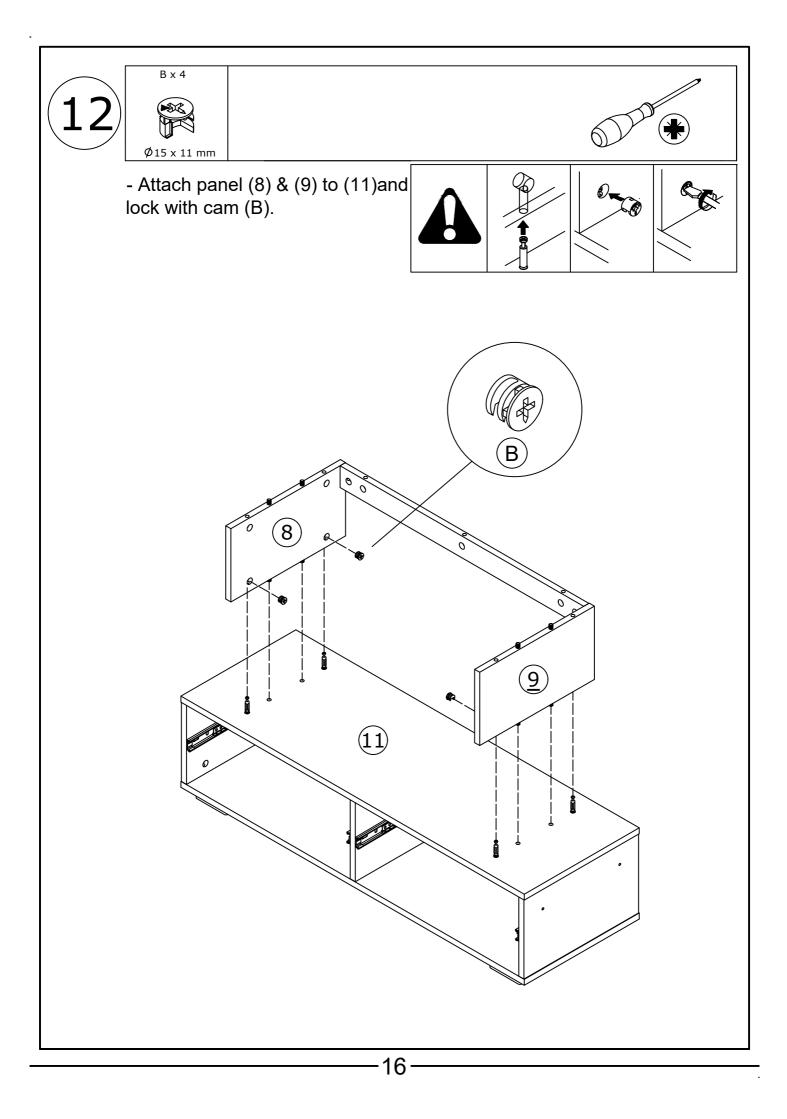

h a dry rag.

Do not use an electric screwdriver, and do not use too much force when installing, because the board is easy to break.



# **Board Identification**











## WARNING

## How To SEPARATE BALL BEARING SLIDE.

1) Pull toward arrow to open the slide until its stops and then flip it over.



2) Push plastic lever down and pull apart.



| <pre>c</pre> |  |
|--------------|--|
|              |  |

OUTER TRACK

|--|

INNER TRACK

|     |                                         | $\rightarrow$ |                    |  |
|-----|-----------------------------------------|---------------|--------------------|--|
| 000 | • I • — — — — — — — — — — — — — — — — — | • ( 🗢 [       | - <b>0</b> 0 0 0 0 |  |

Align the outer track with the center of the inner track and push in.





































## APP PROGRAM USAGE

Click to show – the lamp list Switch the – color wheel

Click to shift

the interface



Scan two-dimensional code download APP

- (1) Connect LED color strip and controller, power on controller
- 2 Scan two-dimensional code download APP:



- ③ Start APP, search and connect controller
- (4) Enjoy the Bluetooth wireless control experience

Image: Constraint of the second se

Notes: detailed operating instructions, enter the menu "Guide":

Product Paramters:

- Bluetooth: BLEV4.2
- Input Voltage:4.5~26V
- Working Temp:-25~75°C
- Size:43\*22\*11mm
- Weight:30g
- Max Power:144W(24V)

### LED mobile phone Bluetooth

controllerProduct Features

- LED Bluetooth controller is directly via mobilephone control remote distance can reach 20m without the n