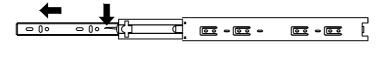

## How To SEPARATE BALL BEARING SLIDE.

1) Pull toward arrow to open the slide until its stops and then flip it over.

2) Push plastic lever down and pull apart.

| <pre>c</pre> |  |
|--------------|--|
|              |  |

OUTER TRACK

|--|

INNER TRACK

|     |                                         | $\rightarrow$ |                    |  |
|-----|-----------------------------------------|---------------|--------------------|--|
| 000 | • I • — — — — — — — — — — — — — — — — — | • ( 🗢 [       | - <b>0</b> 0 0 0 0 |  |

Align the outer track with the center of the inner track and push in.