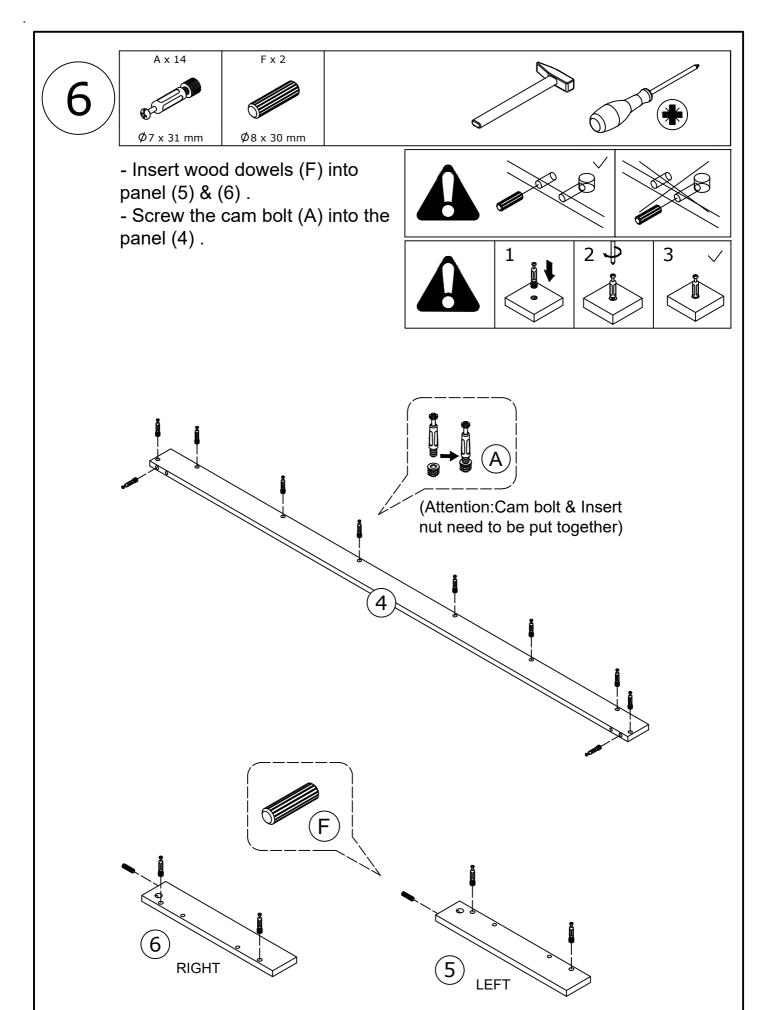

then dry with a dry rag.

Do not use an electric screwdriver, and do not use too much force when installing, because the board is easy to break.



# **Board Identification**











## WARNING

## How To SEPARATE BALL BEARING SLIDE.

1) Pull toward arrow to open the slide until its stops and then flip it over.



2) Push plastic lever down and pull apart.



| <pre>c</pre> |  |
|--------------|--|
|              |  |

OUTER TRACK

|--|

INNER TRACK

|     |                                         | $\rightarrow$ |                    |  |
|-----|-----------------------------------------|---------------|--------------------|--|
| 000 | • I • — — — — — — — — — — — — — — — — — | • ( 🗢 [       | - <b>0</b> 0 0 0 0 |  |

Align the outer track with the center of the inner track and push in.





































## APP PROGRAM USAGE

Click to show – the lamp list Switch the – color wheel

Click to shift

the interface



Scan two-dimensional code download APP

- (1) Connect LED color strip and controller, power on controller
- 2 Scan two-dimensional code download APP:



- ③ Start APP, search and connect controller
- (4) Enjoy the Bluetooth wireless control experience

Image: Constraint of the second se

Notes: detailed operating instructions, enter the menu "Guide":

Product Paramters:

- Bluetooth: BLEV4.2
- Input Voltage:4.5~26V
- Working Temp:-25~75°C
- Size:43\*22\*11mm
- Weight:30g
- Max Power:144W(24V)

### LED mobile phone Bluetooth

controllerProduct Features

- LED Bluetooth controller is directly via mobilephone control remote distance can reach 20m w