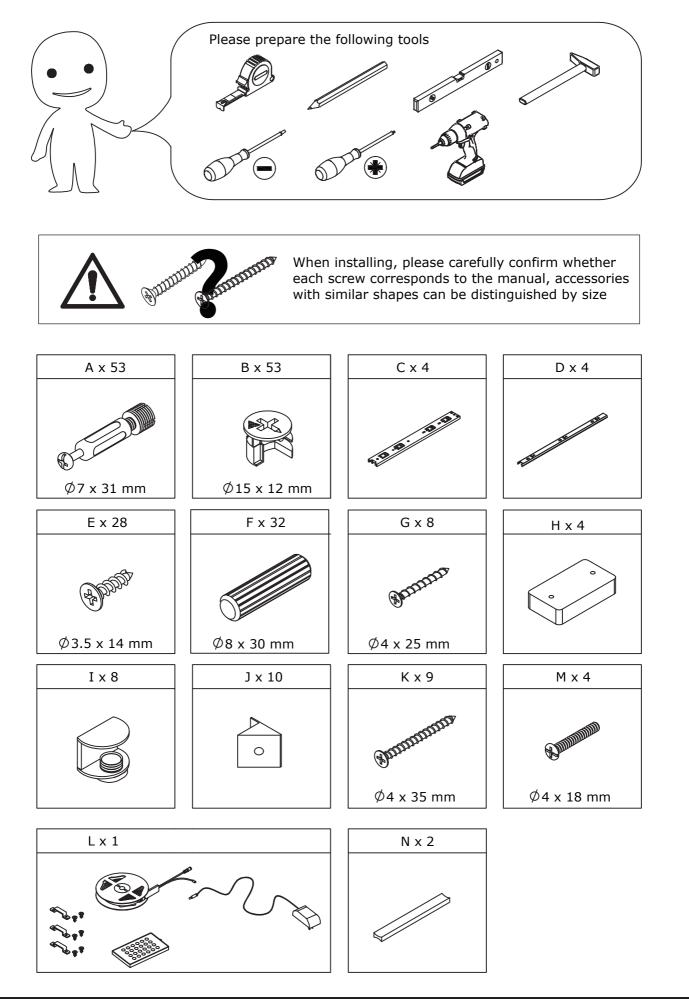

cluded with this product. Please purchase the wall attachment that fit your wall. If unsure, seek professional advice. Please read and follow each step of the instructions carefully.

### IMPORTANT !

It is important that any product which is assembled using any kind of screw is re-tightened 2 weeks after assembly, and once every 3 months - in order to assure stability through-out the lifespan of the product.

For regular maintenance and cleaning of the product, for the frame, please use a rag dipped in neutral detergent to fully wipe it, and then dry it with a clean rag.For glass materials, wipe with a rag dampened with water glass cleaner, and then dry with a dry rag.

Do not use an electric screwdriver, and do not use too much force when installing, because the board is easy to break.



# **Board Identification**











## WARNING

## How To SEPARATE BALL BEARING SLIDE.

1) Pull toward arrow to open the slide until its stops and then flip it over.



2) Push plastic lever down and pull apart.



| <pre>c</pre> |  |
|--------------|--|
|              |  |

OUTER TRACK

|--|

INNER TRACK

|     |                                         | $\rightarrow$ |                    |  |
|-----|-----------------------------------------|---------------|--------------------|--|
| 000 | • I • — — — — — — — — — — — — — — — — — | • ( 🗢 [       | - <b>0</b> 0 0 0 0 |  |

Align the outer track with the center of the inner track and push in.





































## APP PROGRAM USAGE

Click to show – the lamp list Switch the – color wheel

Click to shift

the interface