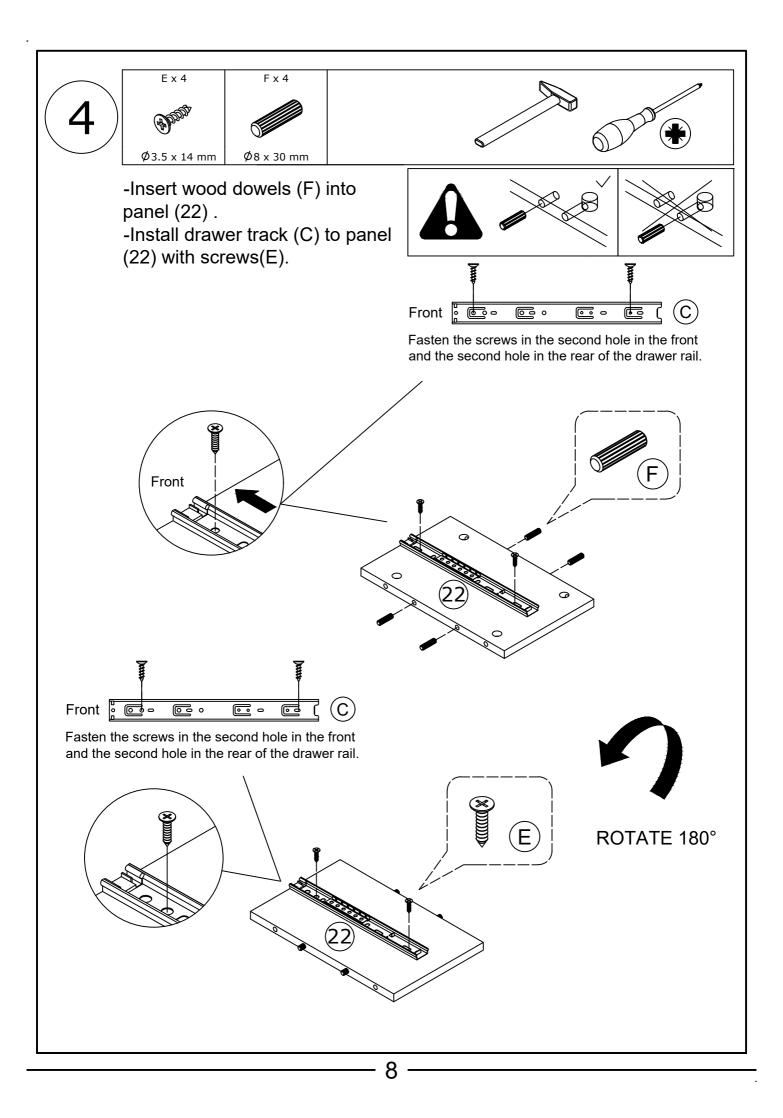

ase the wall attachment that fit your wall. If unsure, seek professional advice. Please read and follow each step of the instructions carefully.

### IMPORTANT !

It is important that any product which is assembled using any kind of screw is re-tightened 2 weeks after assembly, and once every 3 months - in order to assure stability through-out the lifespan of the product.

For regular maintenance and cleaning of the product, for the frame, please use a rag dipped in neutral detergent to fully wipe it, and then dry it with a clean rag.For glass materials, wipe with a rag dampened with water glass cleaner, and then dry with a dry rag.

Do not use an electric screwdriver, and do not use too much force when installing, because the board is easy to break.



# **Board Identification**











## WARNING

## How To SEPARATE BALL BEARING SLIDE.

1) Pull toward arrow to open the slide until its stops and then flip it over.



2) Push plastic lever down and pull apart.



| <pre>c</pre> |  |
|--------------|--|
|              |  |

OUTER TRACK

|--|

INNER TRACK

|     |                                         | $\rightarrow$ |                    |  |
|-----|-----------------------------------------|---------------|--------------------|--|
| 000 | • I • — — — — — — — — — — — — — — — — — | • ( 🗢 [       | - <b>0</b> 0 0 0 0 |  |

Align the outer track with the center of the inner track and push in.





































## APP PROGRAM USAGE

Click to show – the lamp list Switch the – color wheel

Click to shift

the interface



Scan two-dimensional code download AP