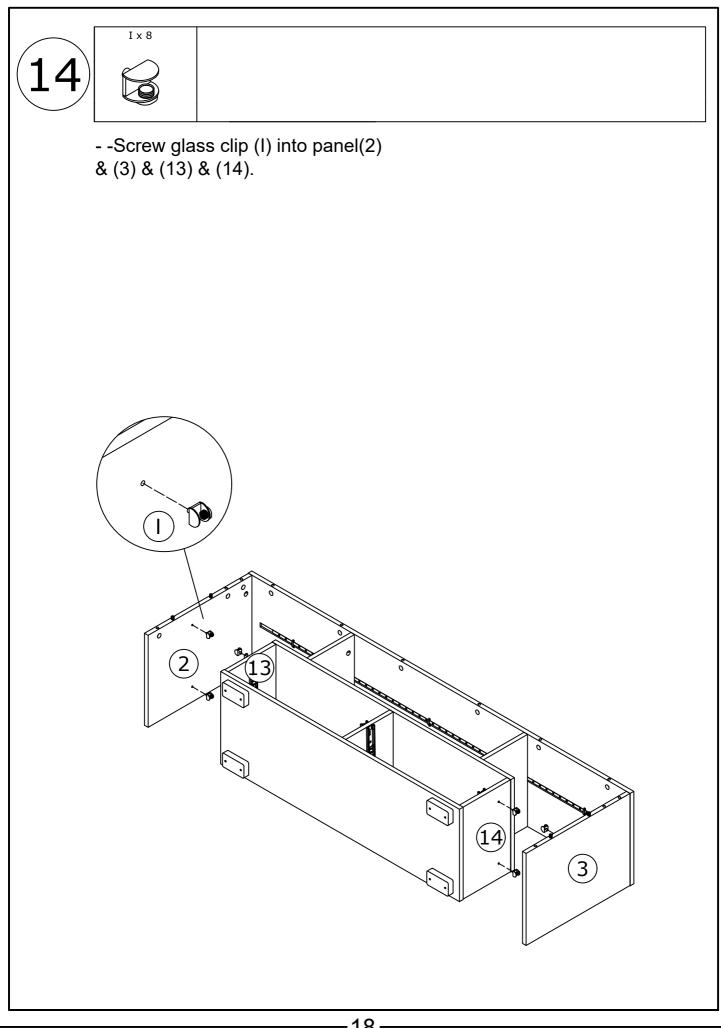

dry rag.

Do not use an electric screwdriver, and do not use too much force when installing, because the board is easy to break.



# **Board Identification**











## WARNING

## How To SEPARATE BALL BEARING SLIDE.

1) Pull toward arrow to open the slide until its stops and then flip it over.



2) Push plastic lever down and pull apart.



| <pre>c</pre> |  |
|--------------|--|
|              |  |

OUTER TRACK

|--|

INNER TRACK

|     |                                         | $\rightarrow$ |                    |  |
|-----|-----------------------------------------|---------------|--------------------|--|
| 000 | • I • — — — — — — — — — — — — — — — — — | • ( 🗢 [       | - <b>0</b> 0 0 0 0 |  |

Align the outer track with the center of the inner track and push in.





































## APP PROGRAM USAGE

Click to show – the lamp list Switch the – color wheel

Click to shift

the interface



Scan two-dimensional code download APP

- (1) Connect LED color strip and controller, power on controller
- 2 Scan two-dimensional code download APP:



- ③ Start APP, search and connect controller
- (4) Enjoy the Bluetooth wireless control experience

Image: Constraint of the second se

Notes: detailed operating instructions, enter the menu "Guide":

Product Paramters:

- Bluetooth: BLEV4.2
- Input Voltage:4.5~26V
- Working Temp:-25~75°C
- Size:43\*22\*11mm
- Weight:30g
- Max Power:144W(24V)

### LED mobile phone Bluetooth

controllerProduct Features

- LED Bluetooth controller is directly via mobilephone control remote distance can reach 20m without the need