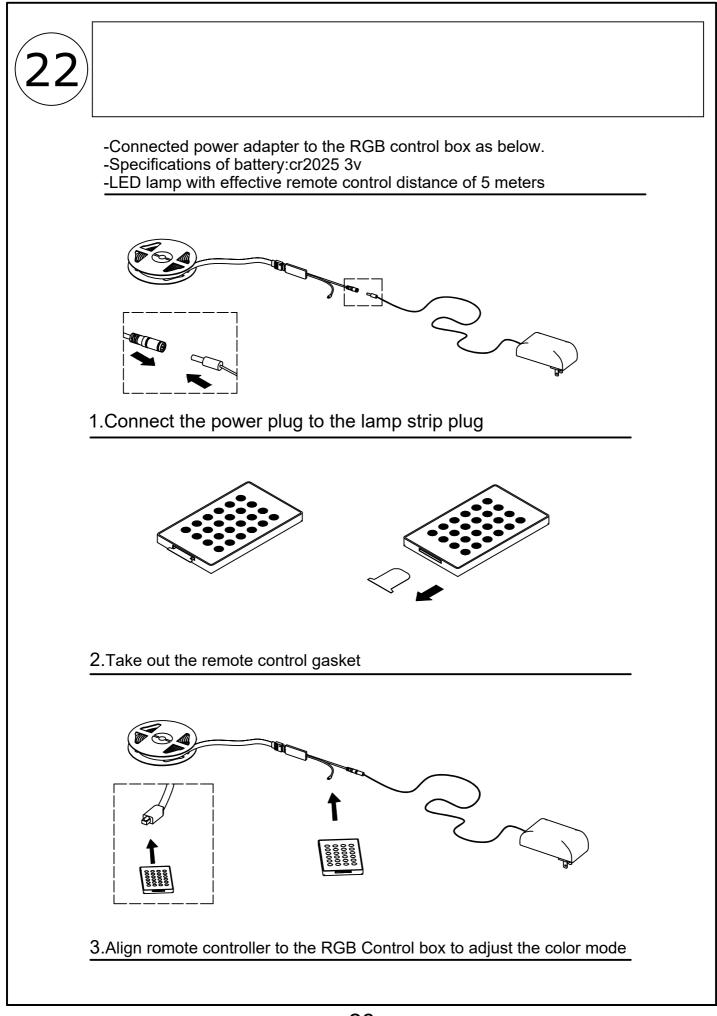

use an electric screwdriver, and do not use too much force when installing, because the board is easy to break.



# **Board Identification**











## WARNING

## How To SEPARATE BALL BEARING SLIDE.

1) Pull toward arrow to open the slide until its stops and then flip it over.



2) Push plastic lever down and pull apart.



| <pre>c</pre> |  |
|--------------|--|
|              |  |

OUTER TRACK

|--|

INNER TRACK

|     |                                         | $\rightarrow$ |                    |  |
|-----|-----------------------------------------|---------------|--------------------|--|
| 000 | • I • — — — — — — — — — — — — — — — — — | • ( 🗢 [       | - <b>0</b> 0 0 0 0 |  |

Align the outer track with the center of the inner track and push in.





































## APP PROGRAM USAGE

Click to show – the lamp list Switch the – color wheel

Click to shift

the interface



Scan two-dimensional code download APP

- (1) Connect LED color strip and controller, power on controller
- 2 Scan two-dimensional code download APP:



- ③ Start APP, search and connect controller
- (4) Enjoy the Bluetooth wireless control experience

Image: Constraint of the second se

Notes: detailed operating instructions, enter the menu "Guide":

Product Paramters:

- Bluetooth: BLEV4.2
- Input Voltage:4.5~26V
- Working Temp:-25~75°C
- Size:43\*22\*11mm
- Weight:30g
- Max Power:144W(24V)

### LED mobile phone Bluetooth

controllerProduct Features

- LED Bluetooth controller is directly via mobilephone control remote distance can reach 20m without the need to set up, easy