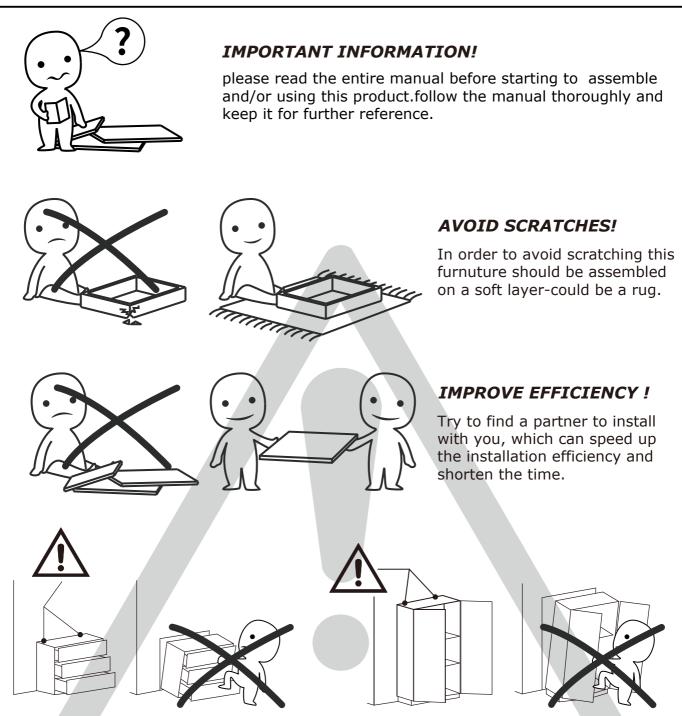

## ANTI-TOPPLE WARNING !

Overturned furniture can cause serious or fatal crush injuries. To prevent tipping over, be sure to use the wall attachment, if not included with this product. Please purchase the wall attachment that fit your wall. If unsure, seek professional advice. Please read and follow each step of the instructions carefully.

### IMPORTANT !

It is important that any product which is assembled using any kind of screw is re-tightened 2 weeks after assembly, and once every 3 months - in order to assure stability through-out the lifespan of the product.

For regular maintenance and cleaning of the product, for the frame, please use a rag dipped in neutral detergent to fully wipe it, and then dry it with a clean rag.For glass materials, wipe with a rag dampened with water glass cleaner, and then dry with a dry rag.

Do not use an electric screwdriver, and do not use too much force when installing, because the board is easy to break.