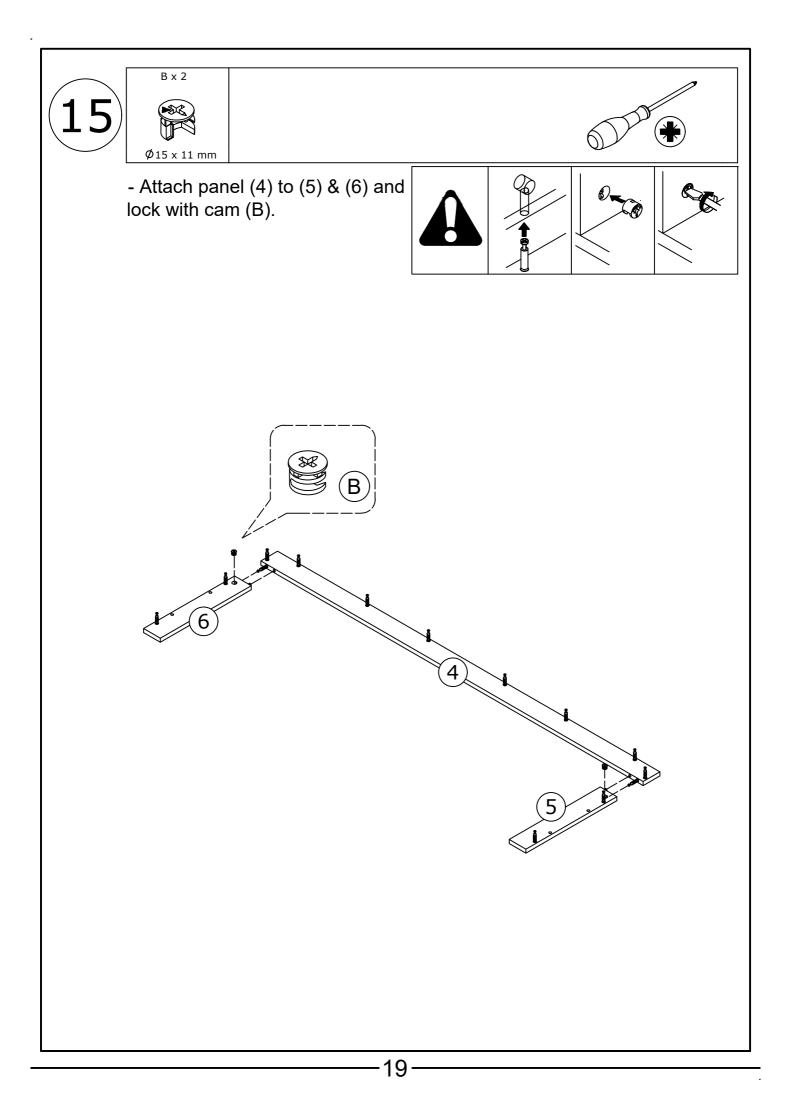

y rag.

Do not use an electric screwdriver, and do not use too much force when installing, because the board is easy to break.



# **Board Identification**











## WARNING

## How To SEPARATE BALL BEARING SLIDE.

1) Pull toward arrow to open the slide until its stops and then flip it over.



2) Push plastic lever down and pull apart.



| <pre>c</pre> |  |
|--------------|--|
|              |  |

OUTER TRACK

|--|

INNER TRACK

|     |                                         | $\rightarrow$ |                    |  |
|-----|-----------------------------------------|---------------|--------------------|--|
| 000 | • I • — — — — — — — — — — — — — — — — — | • ( 🗢 [       | - <b>0</b> 0 0 0 0 |  |

Align the outer track with the center of the inner track and push in.





































## APP PROGRAM USAGE

Click to show – the lamp list Switch the – color wheel

Click to shift

the interface



Scan two-dimensional code download APP

- (1) Connect LED color strip and controller, power on controller
- 2 Scan two-dimensional code download APP:



- ③ Start APP, search and connect controller
- (4) Enjoy the Bluetooth wireless control experience

Image: Constraint of the second se

Notes: detailed operating instructions, enter the menu "Guide":

Product Paramters:

- Bluetooth: BLEV4.2
- Input Voltage:4.5~26V
- Working Temp:-25~75°C
- Size:43\*22\*11mm
- Weight:30g
- Max Power:144W(24V)

### LED mobile phone Bluetooth

controllerProduct Features

- LED Bluetooth controller is directly via mobilephone control remote distance can reach 20m without the need to