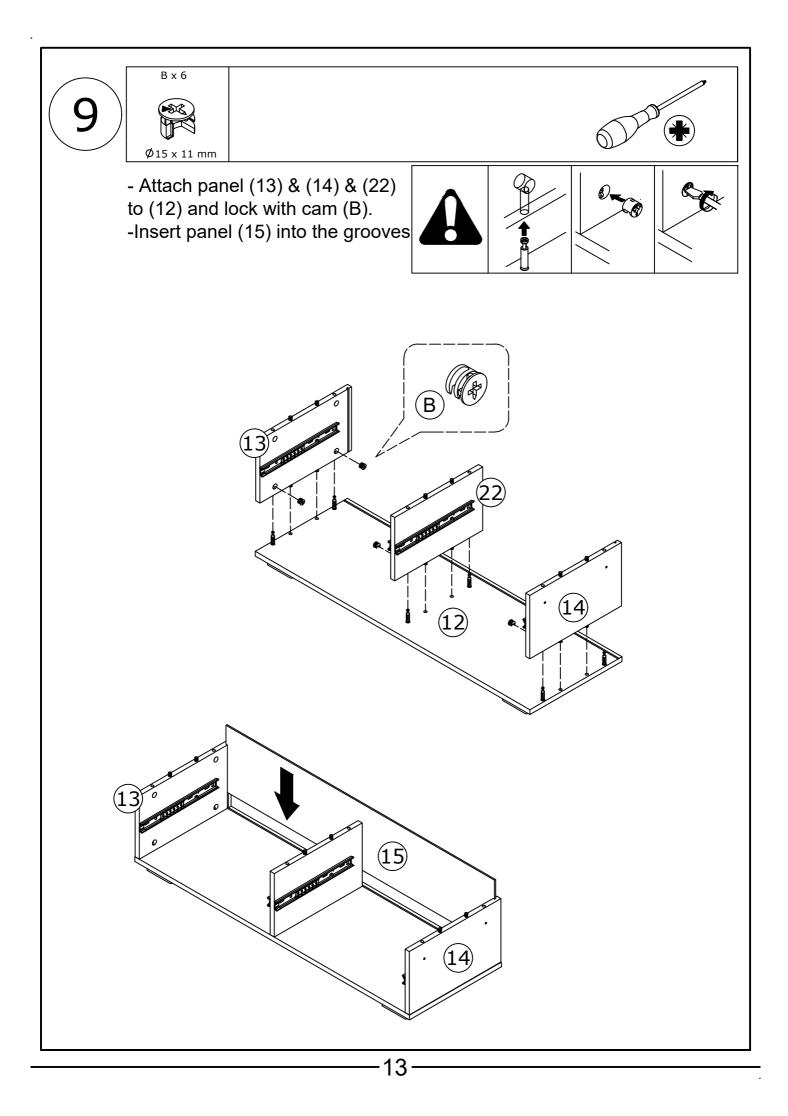

Do not use an electric screwdriver, and do not use too much force when installing, because the board is easy to break.