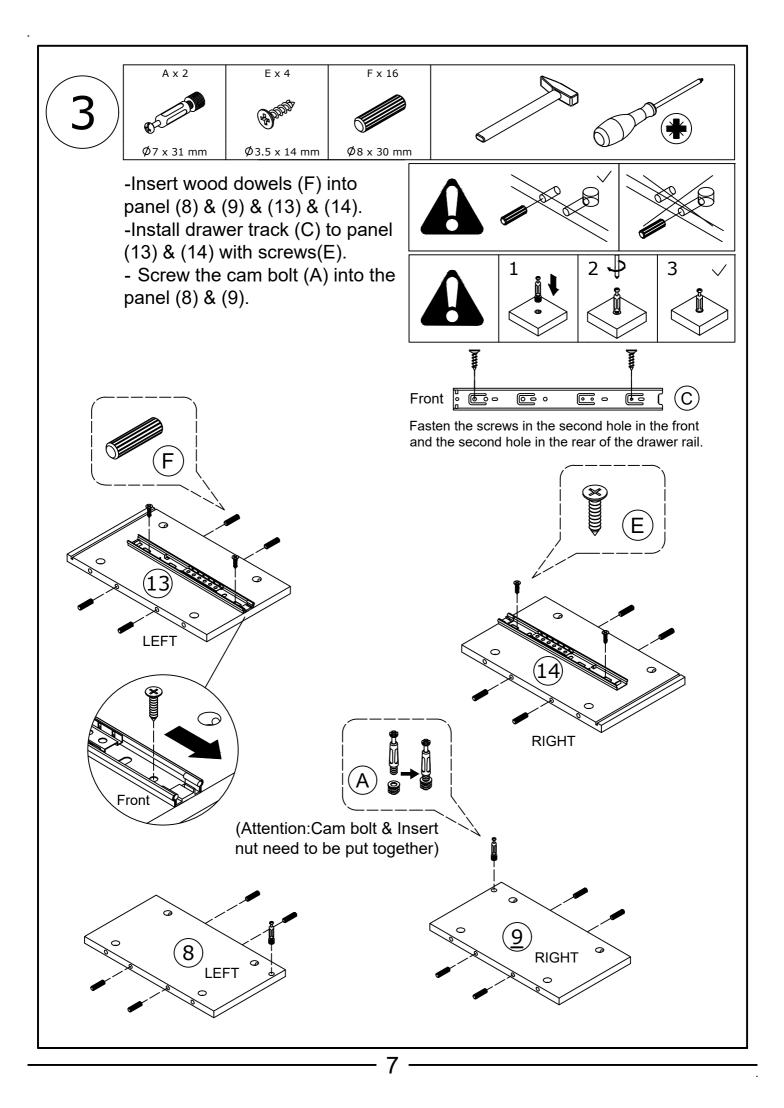

chase the wall attachment that fit your wall. If unsure, seek professional advice. Please read and follow each step of the instructions carefully.

### IMPORTANT !

It is important that any product which is assembled using any kind of screw is re-tightened 2 weeks after assembly, and once every 3 months - in order to assure stability through-out the lifespan of the product.

For regular maintenance and cleaning of the product, for the frame, please use a rag dipped in neutral detergent to fully wipe it, and then dry it with a clean rag.For glass materials, wipe with a rag dampened with water glass cleaner, and then dry with a dry rag.

Do not use an electric screwdriver, and do not use too much force when installing, because the board is easy to break.



# **Board Identification**











## WARNING

## How To SEPARATE BALL BEARING SLIDE.

1) Pull toward arrow to open the slide until its stops and then flip it over.



2) Push plastic lever down and pull apart.



| <pre>c</pre> |  |
|--------------|--|
|              |  |

OUTER TRACK

|--|

INNER TRACK

|     |                                         | $\rightarrow$ |                    |  |
|-----|-----------------------------------------|---------------|--------------------|--|
| 000 | • I • — — — — — — — — — — — — — — — — — | • ( 🗢 [       | - <b>0</b> 0 0 0 0 |  |

Align the outer track with the center of the inner track and push in.





































## APP PROGRAM USAGE

Click to show – the lamp list Switch the – color wheel

Click to shift

the interface



Scan two-dimensional code download