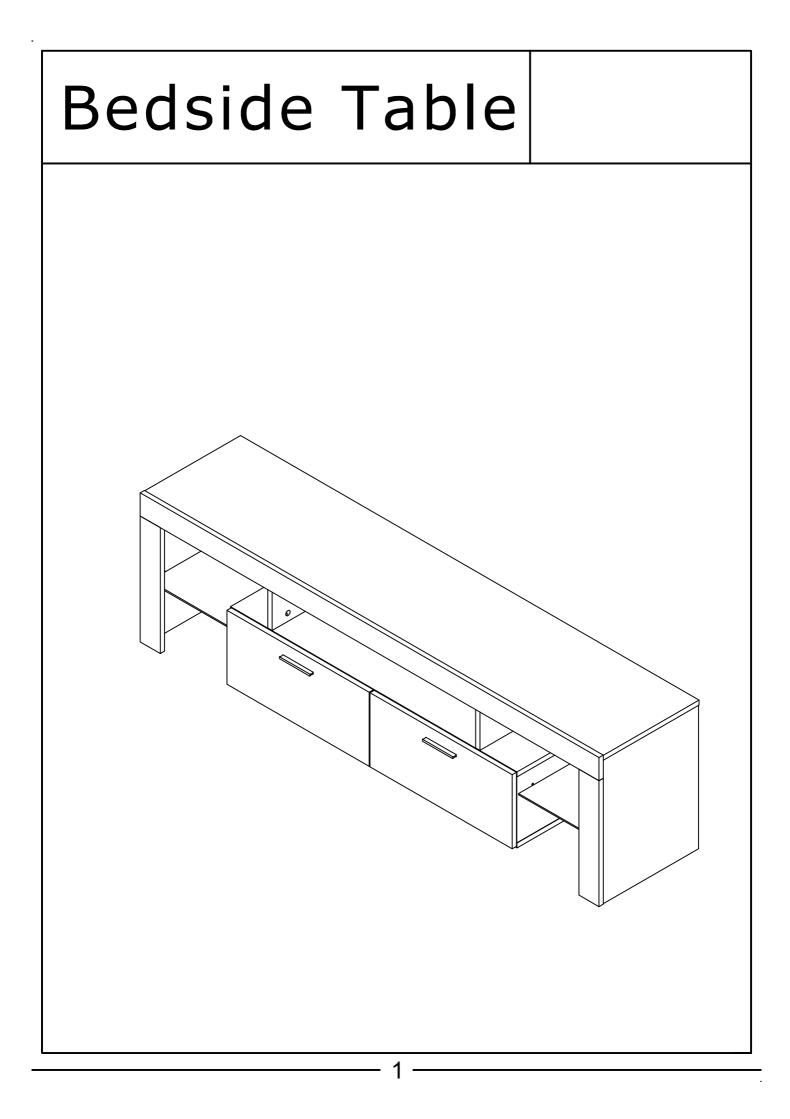

## ANTI-TOPPLE WARNING !

Overturned furniture can cause serious or fatal crush injuries. To prevent tipping over, be sure to use the wall attachment, if not included with this product. Please purchase the wall attachment that fit your wall. If unsure, seek professional advice. Please read and follow each step of the instructions carefully.

### IMPORTANT !

It is important that any product which is assembled using any kind of screw is re-tightened 2 weeks after assembly, and once every 3 months - in order to assure stability through-out the lifespan of the product.

For regular maintenance and cleaning of the product, for the frame, please use a rag dipped in neutral detergent to fully wipe it, and then dry it with a clean rag.For glass materials, wipe with a rag dampened with water g