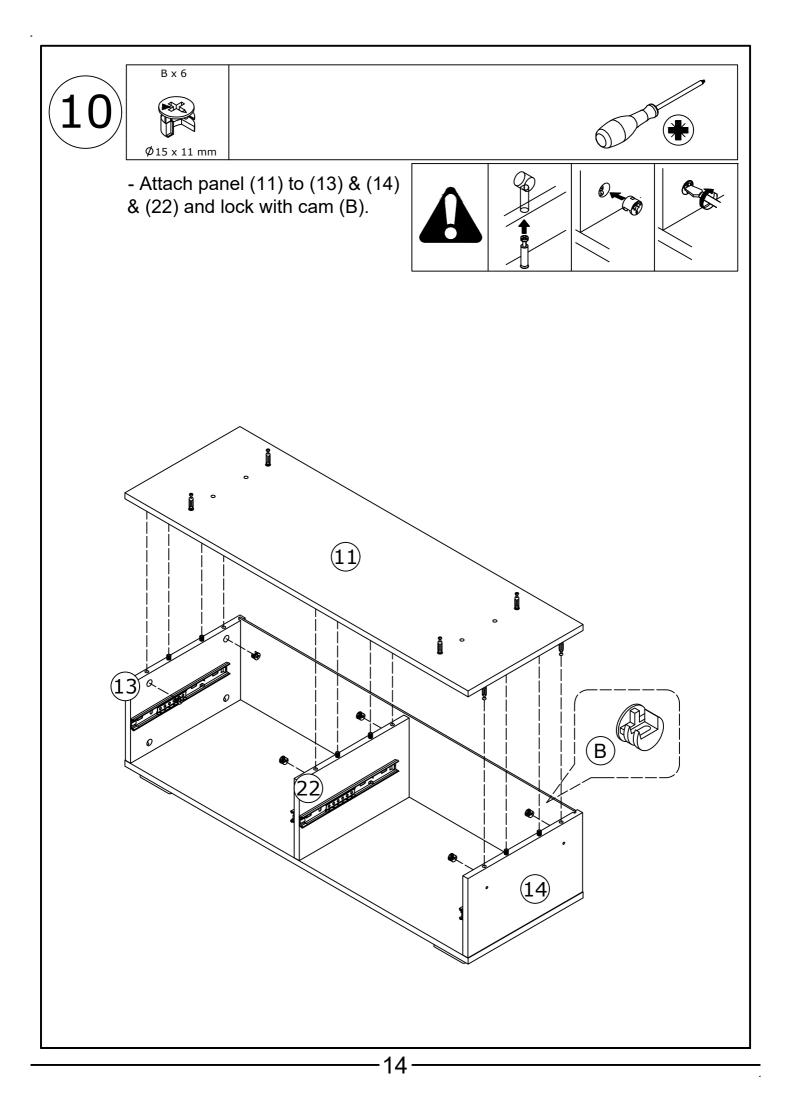

Do not use an electric screwdriver, and do not use too much force when installing, because the board is easy to break.