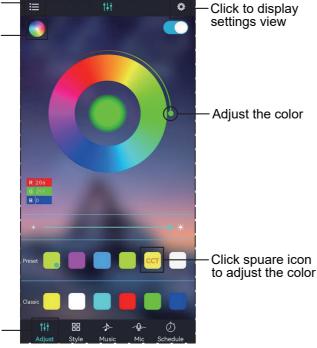

## APP PROGRAM USAGE

Click to show – the lamp list Switch the – color wheel

Click to shift

the interface

Scan two-dimensional code download APP

- (1) Connect LED color strip and controller, power on controller
- 2 Scan two-dimensional code download APP:

- ③ Start APP, search and connect controller
- (4) Enjoy the Bluetooth wireless control experience

Image: Constraint of the second se

Notes: detailed operating instructions, enter the menu "Guide":

Product Paramters: