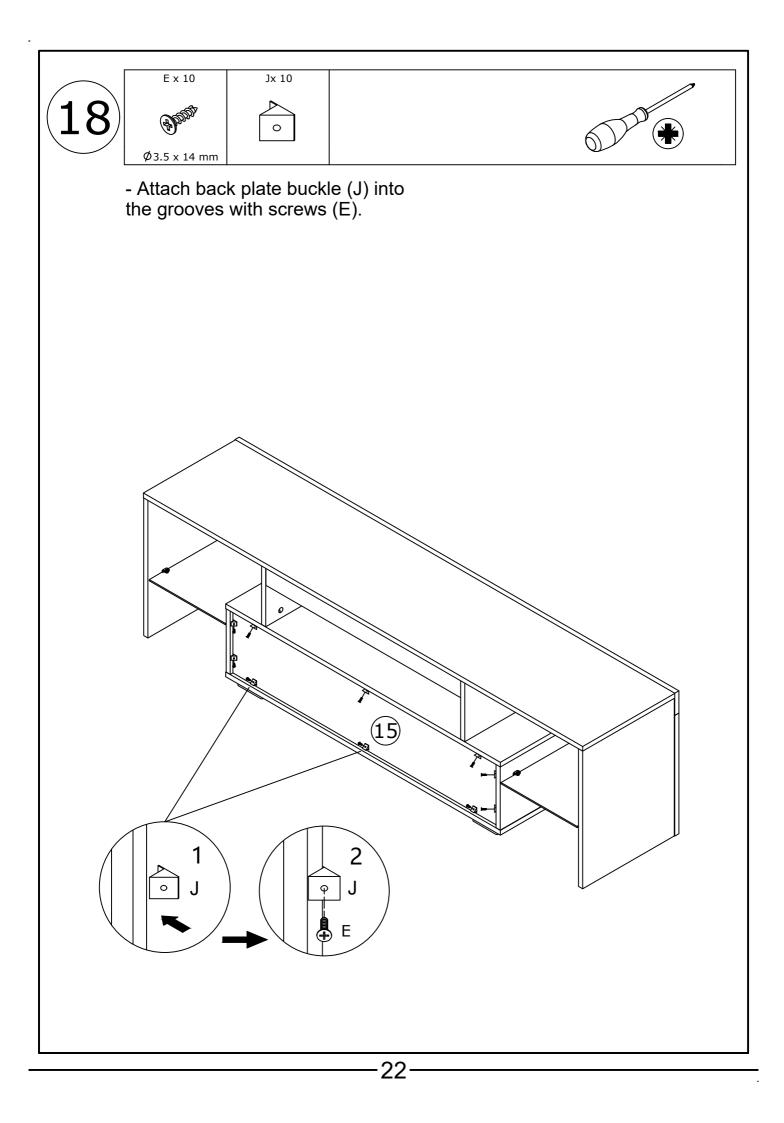

Do not use an electric screwdriver, and do not use too much force when installing, because the board is easy to break.



# **Board Identification**











## WARNING

## How To SEPARATE BALL BEARING SLIDE.

1) Pull toward arrow to open the slide until its stops and then flip it over.



2) Push plastic lever down and pull apart.



| <pre>c</pre> |  |
|--------------|--|
|              |  |

OUTER TRACK

|--|

INNER TRACK

|     |                                         | $\rightarrow$ |                    |  |
|-----|-----------------------------------------|---------------|--------------------|--|
| 000 | • I • — — — — — — — — — — — — — — — — — | • ( 🗢 [       | - <b>0</b> 0 0 0 0 |  |

Align the outer track with the center of the inner track and push in.





































## APP PROGRAM USAGE

Click to show – the lamp list Switch the – color wheel

Click to shift

the interface



Scan two-dimensional code download APP

- (1) Connect LED color strip and controller, power on controller
- 2 Scan two-dimensional code download APP:



- ③ Start APP, search and connect controller
- (4) Enjoy the Bluetooth wireless control experience

Image: Constraint of the second se

Notes: detailed operating instructions, enter the menu "Guide":

Product Paramters:

- Bluetooth: BLEV4.2
- Input Voltage:4.5~26V
- Working Temp:-25~75°C
- Size:43\*22\*11mm
- Weight:30g
- Max Power:144W(24V)

### LED mobile phone Bluetooth

controllerProduct Features

- LED Bluetooth controller is directly via mobilephone control remote distance can reach 20m without the need to set u