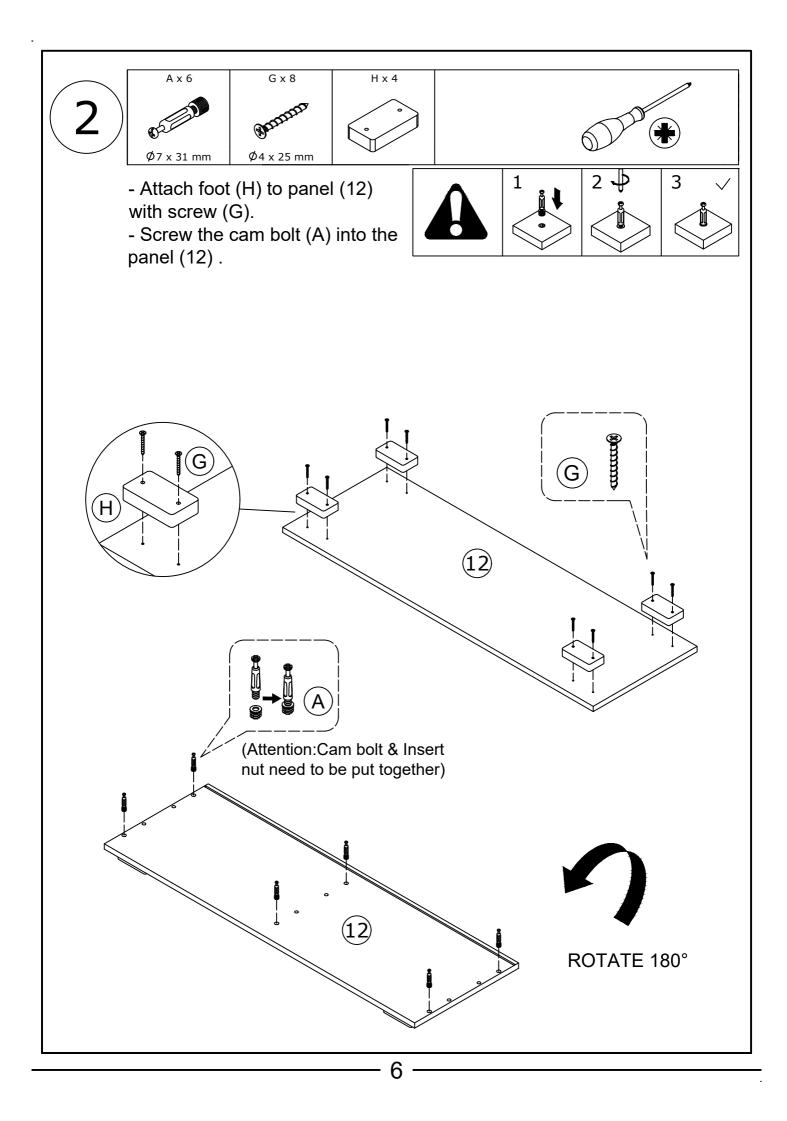

urchase the wall attachment that fit your wall. If unsure, seek professional advice. Please read and follow each step of the instructions carefully.

### IMPORTANT !

It is important that any product which is assembled using any kind of screw is re-tightened 2 weeks after assembly, and once every 3 months - in order to assure stability through-out the lifespan of the product.

For regular maintenance and cleaning of the product, for the frame, please use a rag dipped in neutral detergent to fully wipe it, and then dry it with a clean rag.For glass materials, wipe with a rag dampened with water glass cleaner, and then dry with a dry rag.

Do not use an electric screwdriver, and do not use too much force when installing, because the board is easy to break.



# **Board Identification**











## WARNING

## How To SEPARATE BALL BEARING SLIDE.

1) Pull toward arrow to open the slide until its stops and then flip it over.



2) Push plastic lever down and pull apart.



| <pre>c</pre> |  |
|--------------|--|
|              |  |

OUTER TRACK

|--|

INNER TRACK

|     |                                         | $\rightarrow$ |                    |  |
|-----|-----------------------------------------|---------------|--------------------|--|
| 000 | • I • — — — — — — — — — — — — — — — — — | • ( 🗢 [       | - <b>0</b> 0 0 0 0 |  |

Align the outer track with the center of the inner track and push in.





































## APP PROGRAM USAGE

Click to show – the lamp list Switch the – color wheel

Click to shift

the interface



Scan two-dimensional code downloa