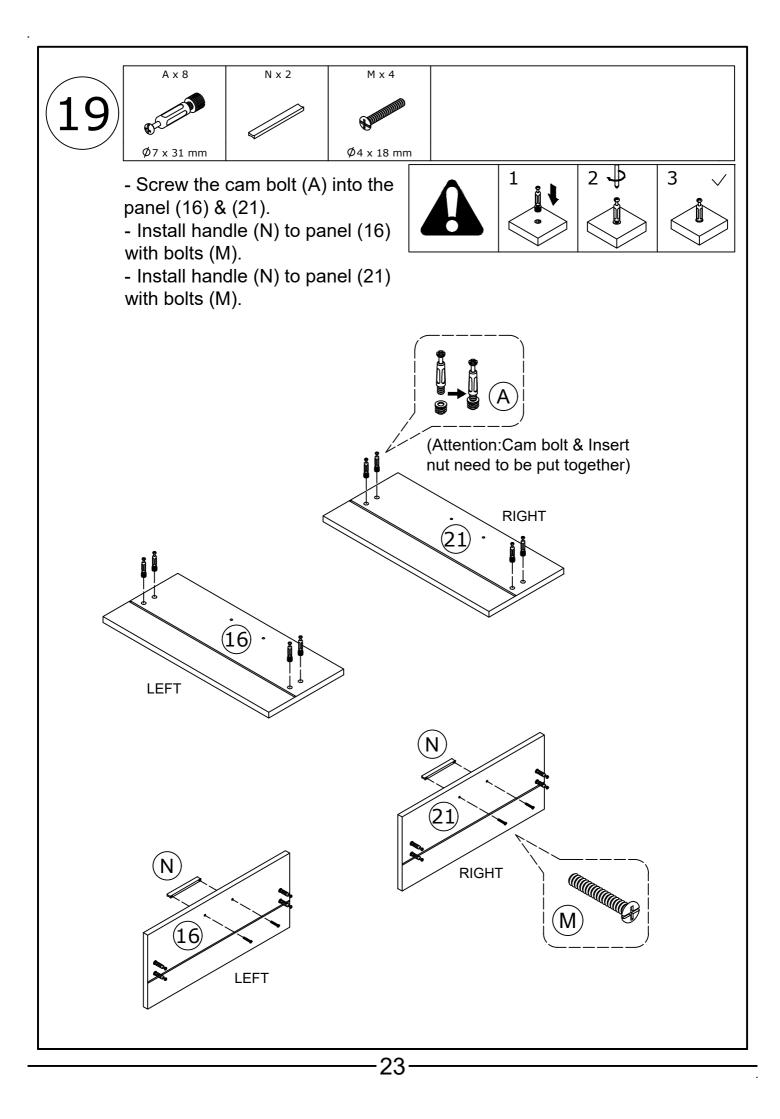

Do not use an electric screwdriver, and do not use too much force when installing, because the board is easy to break.



# **Board Identification**











## WARNING

## How To SEPARATE BALL BEARING SLIDE.

1) Pull toward arrow to open the slide until its stops and then flip it over.



2) Push plastic lever down and pull apart.



| <pre>c</pre> |  |
|--------------|--|
|              |  |

OUTER TRACK

|--|

INNER TRACK

|     |                                         | $\rightarrow$ |                    |  |
|-----|-----------------------------------------|---------------|--------------------|--|
| 000 | • I • — — — — — — — — — — — — — — — — — | • ( 🗢 [       | - <b>0</b> 0 0 0 0 |  |

Align the outer track with the center of the inner track and push in.





































## APP PROGRAM USAGE

Click to show – the lamp list Switch the – color wheel

Click to shift

the interface



Scan two-dimensional code download APP

- (1) Connect LED color strip and controller, power on controller
- 2 Scan two-dimensional code download APP:



- ③ Start APP, search and connect controller
- (4) Enjoy the Bluetooth wireless control experience

Image: Constraint of the second se

Notes: detailed operating instructions, enter the menu "Guide":

Product Paramters:

- Bluetooth: BLEV4.2
- Input Voltage:4.5~26V
- Working Temp:-25~75°C
- Size:43\*22\*11mm
- Weight:30g
- Max Power:144W(24V)

### LED mobile phone Bluetooth

controllerProduct Features

- LED Bluetooth controller is directly via mobilephone control remote distance can reach 20m without the need to set up,