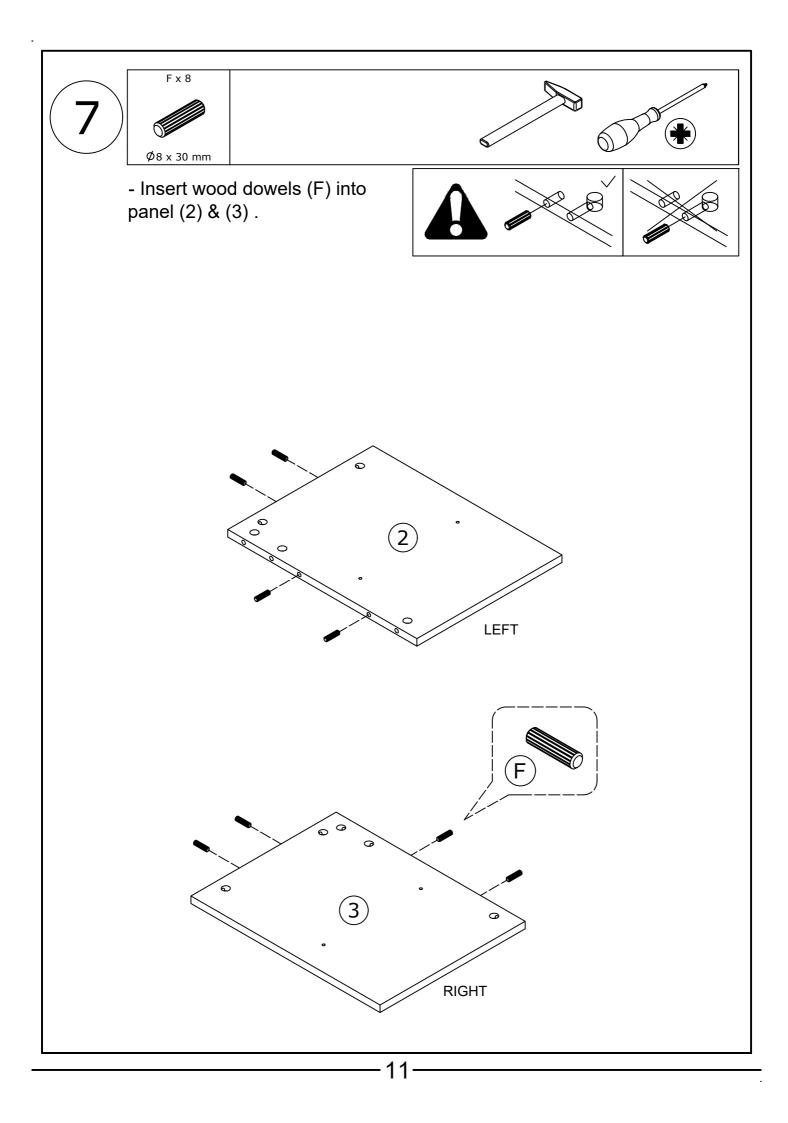

en dry with a dry rag.

Do not use an electric screwdriver, and do not use too much force when installing, because the board is easy to break.



# **Board Identification**











## WARNING

## How To SEPARATE BALL BEARING SLIDE.

1) Pull toward arrow to open the slide until its stops and then flip it over.



2) Push plastic lever down and pull apart.



| <pre>c</pre> |  |
|--------------|--|
|              |  |

OUTER TRACK

|--|

INNER TRACK

|     |                                         | $\rightarrow$ |                    |  |
|-----|-----------------------------------------|---------------|--------------------|--|
| 000 | • I • — — — — — — — — — — — — — — — — — | • ( 🗢 [       | - <b>0</b> 0 0 0 0 |  |

Align the outer track with the center of the inner track and push in.





































## APP PROGRAM USAGE

Click to show – the lamp list Switch the – color wheel

Click to shift

the interface



Scan two-dimensional code download APP

- (1) Connect LED color strip and controller, power on controller
- 2 Scan two-dimensional code download APP:



- ③ Start APP, search and connect controller
- (4) Enjoy the Bluetooth wireless control experience

Image: Constraint of the second se

Notes: detailed operating instructions, enter the menu "Guide":

Product Paramters:

- Bluetooth: BLEV4.2
- Input Voltage:4.5~26V
- Working Temp:-25~75°C
- Size:43\*22\*11mm
- Weight:30g
- Max Power:144W(24V)

### LED mobile phone Bluetooth

controllerProduct Features

- LED Bluetooth controller is directly via mobilephone control remote distance can reach 20m wit