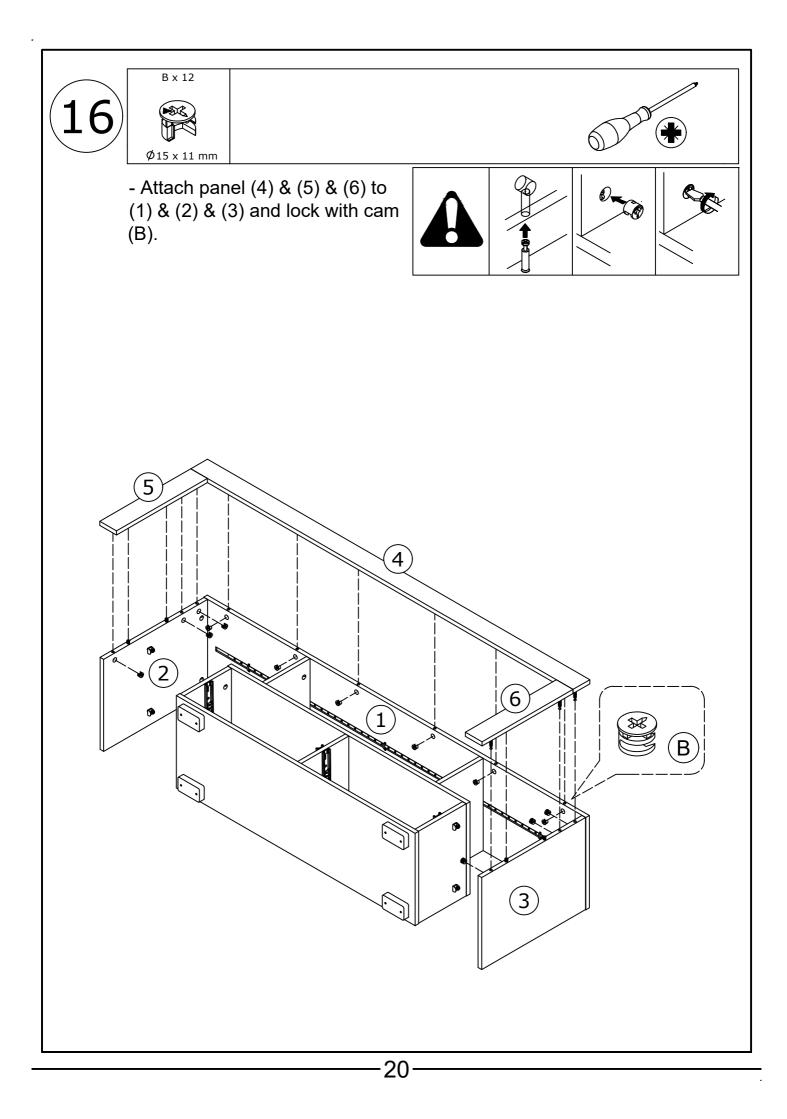

rag.

Do not use an electric screwdriver, and do not use too much force when installing, because the board is easy to break.



# **Board Identification**











## WARNING

## How To SEPARATE BALL BEARING SLIDE.

1) Pull toward arrow to open the slide until its stops and then flip it over.



2) Push plastic lever down and pull apart.



| <pre>c</pre> |  |
|--------------|--|
|              |  |

OUTER TRACK

|--|

INNER TRACK

|     |                                         | $\rightarrow$ |                    |  |
|-----|-----------------------------------------|---------------|--------------------|--|
| 000 | • I • — — — — — — — — — — — — — — — — — | • ( 🗢 [       | - <b>0</b> 0 0 0 0 |  |

Align the outer track with the center of the inner track and push in.





































## APP PROGRAM USAGE

Click to show – the lamp list Switch the – color wheel

Click to shift

the interface



Scan two-dimensional code download APP

- (1) Connect LED color strip and controller, power on controller
- 2 Scan two-dimensional code download APP:



- ③ Start APP, search and connect controller
- (4) Enjoy the Bluetooth wireless control experience

Image: Constraint of the second se

Notes: detailed operating instructions, enter the menu "Guide":

Product Paramters:

- Bluetooth: BLEV4.2
- Input Voltage:4.5~26V
- Working Temp:-25~75°C
- Size:43\*22\*11mm
- Weight:30g
- Max Power:144W(24V)

### LED mobile phone Bluetooth

controllerProduct Features

- LED Bluetooth controller is directly via mobilephone control remote distance can reach 20m without the need to s