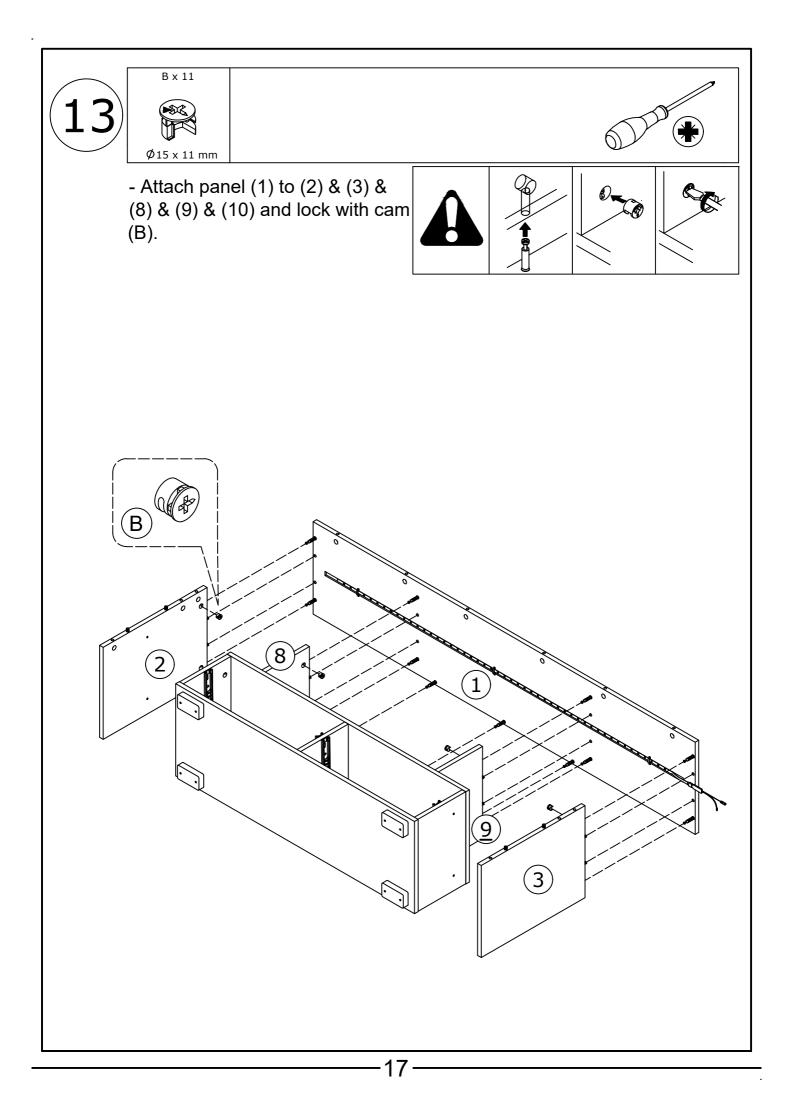

a dry rag.

Do not use an electric screwdriver, and do not use too much force when installing, because the board is easy to break.



# **Board Identification**











## WARNING

## How To SEPARATE BALL BEARING SLIDE.

1) Pull toward arrow to open the slide until its stops and then flip it over.



2) Push plastic lever down and pull apart.



| <pre>c</pre> |  |
|--------------|--|
|              |  |

OUTER TRACK

|--|

INNER TRACK

|     |                                         | $\rightarrow$ |                    |  |
|-----|-----------------------------------------|---------------|--------------------|--|
| 000 | • I • — — — — — — — — — — — — — — — — — | • ( 🗢 [       | - <b>0</b> 0 0 0 0 |  |

Align the outer track with the center of the inner track and push in.





































## APP PROGRAM USAGE

Click to show – the lamp list Switch the – color wheel

Click to shift

the interface



Scan two-dimensional code download APP

- (1) Connect LED color strip and controller, power on controller
- 2 Scan two-dimensional code download APP:



- ③ Start APP, search and connect controller
- (4) Enjoy the Bluetooth wireless control experience

Image: Constraint of the second se

Notes: detailed operating instructions, enter the menu "Guide":

Product Paramters:

- Bluetooth: BLEV4.2
- Input Voltage:4.5~26V
- Working Temp:-25~75°C
- Size:43\*22\*11mm
- Weight:30g
- Max Power:144W(24V)

### LED mobile phone Bluetooth

controllerProduct Features

- LED Bluetooth controller is directly via mobilephone control remote distance can reach 20m without the nee