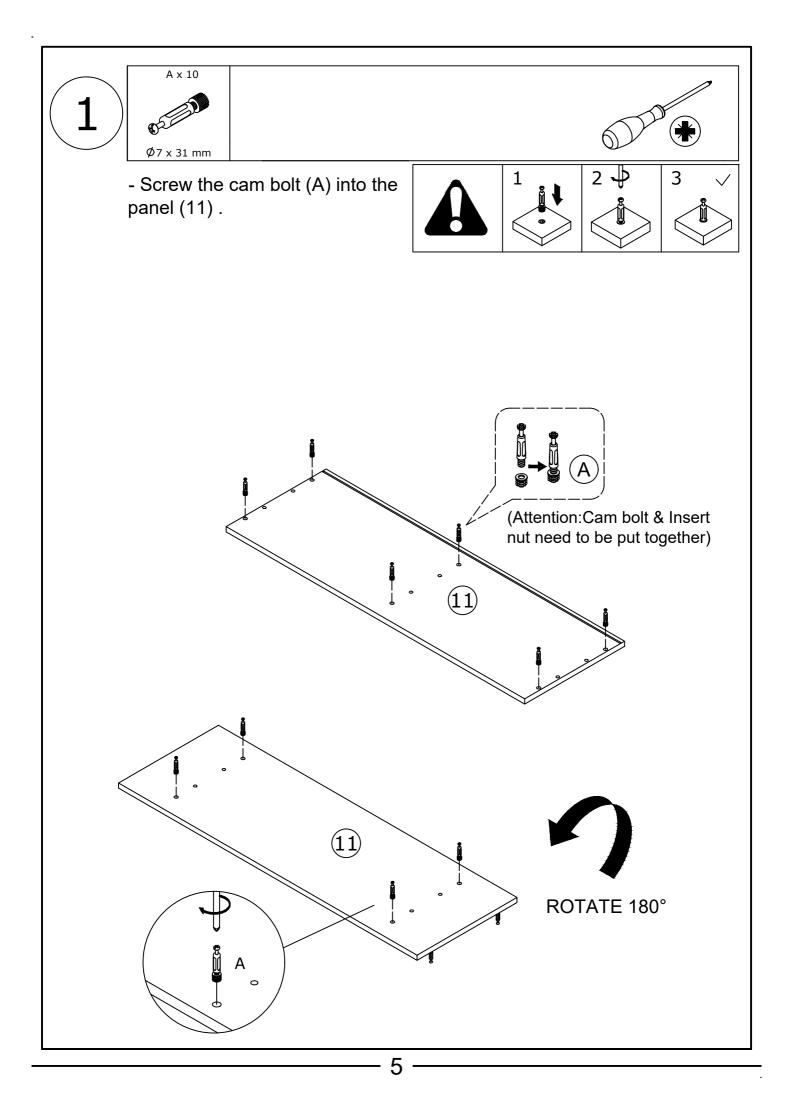

purchase the wall attachment that fit your wall. If unsure, seek professional advice. Please read and follow each step of the instructions carefully.

### IMPORTANT !

It is important that any product which is assembled using any kind of screw is re-tightened 2 weeks after assembly, and once every 3 months - in order to assure stability through-out the lifespan of the product.

For regular maintenance and cleaning of the product, for the frame, please use a rag dipped in neutral detergent to fully wipe it, and then dry it with a clean rag.For glass materials, wipe with a rag dampened with water glass cleaner, and then dry with a dry rag.

Do not use an electric screwdriver, and do not use too much force when installing, because the board is easy to break.



# **Board Identification**











## WARNING

## How To SEPARATE BALL BEARING SLIDE.

1) Pull toward arrow to open the slide until its stops and then flip it over.



2) Push plastic lever down and pull apart.



| <pre>c</pre> |  |
|--------------|--|
|              |  |

OUTER TRACK

|--|

INNER TRACK

|     |                                         | $\rightarrow$ |                    |  |
|-----|-----------------------------------------|---------------|--------------------|--|
| 000 | • I • — — — — — — — — — — — — — — — — — | • ( 🗢 [       | - <b>0</b> 0 0 0 0 |  |

Align the outer track with the center of the inner track and push in.





































## APP PROGRAM USAGE

Click to show – the lamp list Switch the – color wheel

Click to shift

the interface



Scan two-dimensional code downl