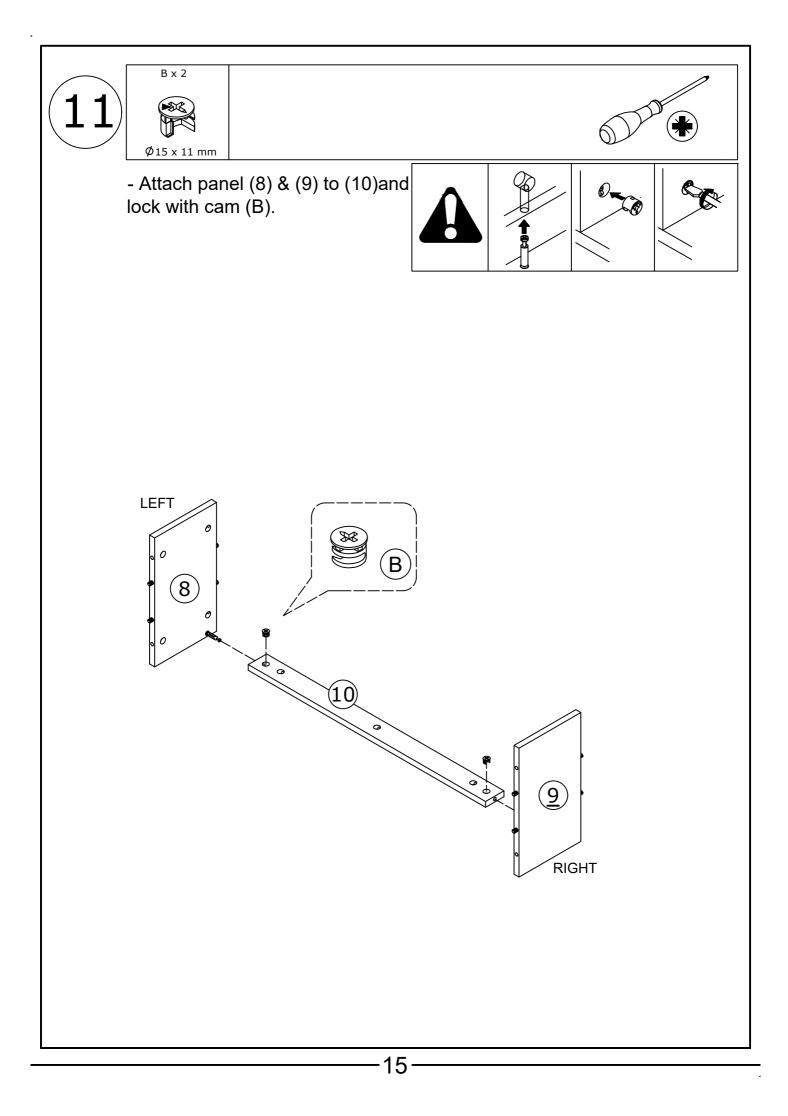

Do not use an electric screwdriver, and do not use too much force when installing, because the board is easy to break.