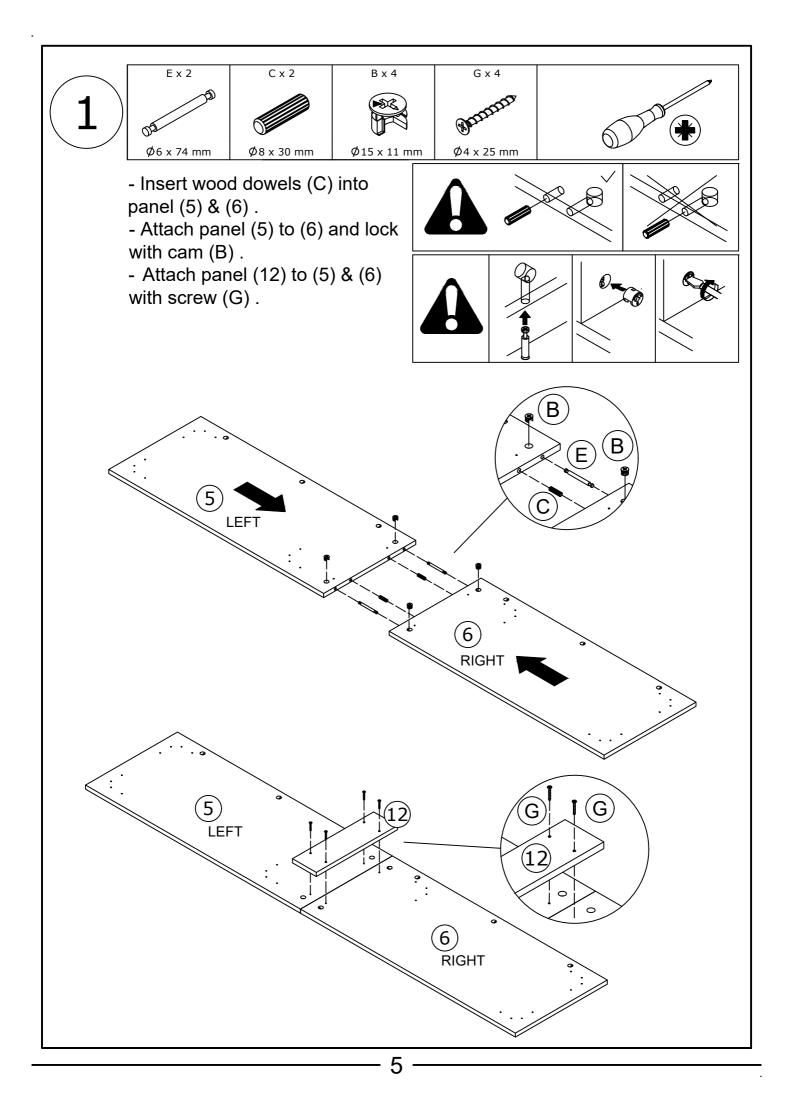

with this product. Please purchase the wall attachment that fit your wall. If unsure, seek professional advice. Please read and follow each step of the instructions carefully.

### IMPORTANT !

It is important that any product which is assembled using any kind of screw is re-tightened 2 weeks after assembly, and once every 3 months - in order to assure stability through-out the lifespan of the product.

For regular maintenance and cleaning of the product, for the frame, please use a rag dipped in neutral detergent to fully wipe it, and then dry it with a clean rag.For glass materials, wipe with a rag dampened with water glass cleaner, and then dry with a dry rag.

Do not use an electric screwdriver, and do not use too much force when installing, because the board is easy to break.

2



































# APP PROGRAM USAGE

Click to show the lamp list Switch the color wheel



Click to display settings view

Adjust the color

Click spuare icon to adjust the color

Scan two-dimensional code download APP

- (1) Connect LED color strip and controller, power on controller
- 2 Scan two-dimensional code download APP:



- ③ Start APP, search and connect controller
- (4) Enjoy the Bluetooth wireless control experience

Click to shift the interface



#### Notes:

detailed operating instructions, enter the menu "Guide":

Product Paramters:

- Bluetooth: BLEV4.2
- Input Voltage:4.5~26V
- Working Temp:-25~75°C
- Size:43\*22\*11mm
- Weight:30g
- Max Power:144W(24V)

# LED mobile phone Bluetooth

controllerProduct Features

- LED Bluetooth controller is directly via mobi