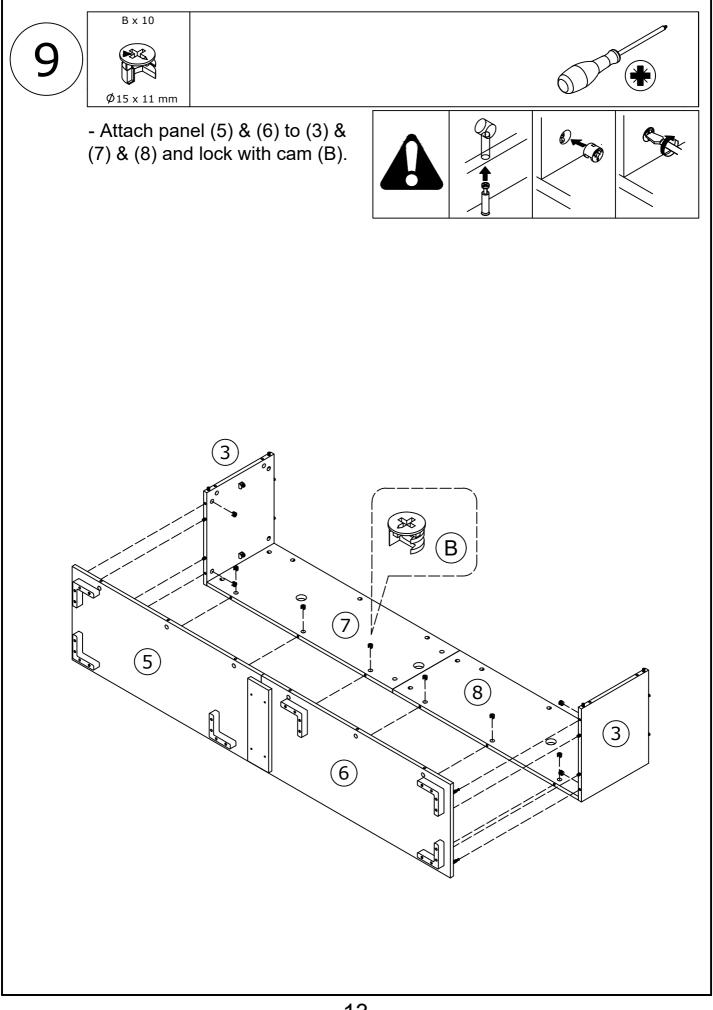

t. Please purchase the wall attachment that fit your wall. If unsure, seek professional advice. Please read and follow each step of the instructions carefully.

### IMPORTANT !

It is important that any product which is assembled using any kind of screw is re-tightened 2 weeks after assembly, and once every 3 months - in order to assure stability through-out the lifespan of the product.

For regular maintenance and cleaning of the product, for the frame, please use a rag dipped in neutral detergent to fully wipe it, and then dry it with a clean rag.For glass materials, wipe with a rag dampened with water glass cleaner, and then dry with a dry rag.

Do not use an electric screwdriver, and do not use too much force when installing, because the board is easy to break.

2



































# APP PROGRAM USAGE

Click to show the lamp list Switch the color wheel



Click to display settings view

Adjust the color

Click spuare icon to adjust the color

Scan two-dimensional code download APP

- (1) Connect LED color strip and controller, power on controller
- 2 Scan two-dimensional code download APP:



- ③ Start APP, search and connect controller
- (4) Enjoy the Bluetooth wireless control experience

Click to shift the interface



#### Notes:

detailed operating instructions, enter the menu "Guide":

Product Paramters:

- Bluetooth: BLEV4.2
- Input Voltage:4.5~26V
- Working Temp:-25~75°C
- Size:43\*22\*11mm
- Weight:30g
- Max Power:144W(24V)

# LED mobile phone Bluetooth

controllerProduct Features

- LED Bluetooth controller is directly via mobilephone control