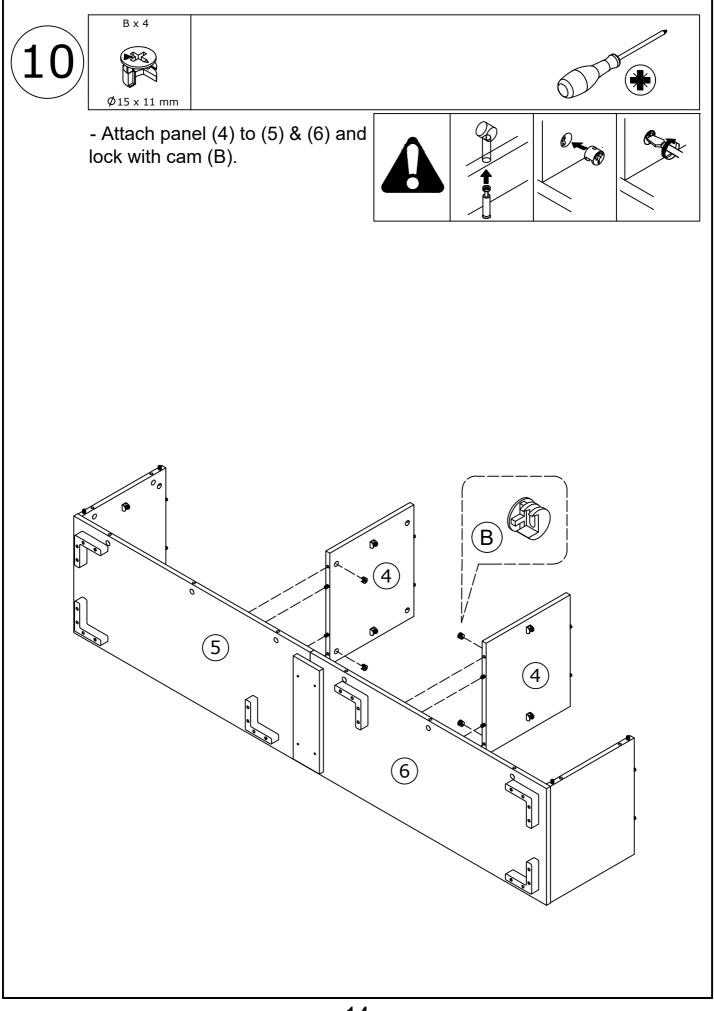

Please purchase the wall attachment that fit your wall. If unsure, seek professional advice. Please read and follow each step of the instructions carefully.

### IMPORTANT !

It is important that any product which is assembled using any kind of screw is re-tightened 2 weeks after assembly, and once every 3 months - in order to assure stability through-out the lifespan of the product.

For regular maintenance and cleaning of the product, for the frame, please use a rag dipped in neutral detergent to fully wipe it, and then dry it with a clean rag.For glass materials, wipe with a rag dampened with water glass cleaner, and then dry with a dry rag.

Do not use an electric screwdriver, and do not use too much force when installing, because the board is easy to break.

2



































# APP PROGRAM USAGE

Click to show the lamp list Switch the color wheel



Click to display settings view

Adjust the color

Click spuare icon to adjust the color

Scan two-dimensional code download APP

- (1) Connect LED color strip and controller, power on controller
- 2 Scan two-dimensional code download APP:



- ③ Start APP, search and connect controller
- (4) Enjoy the Bluetooth wireless control experience

Click to shift the interface



#### Notes:

detailed operating instructions, enter the menu "Guide":

Product Paramters:

- Bluetooth: BLEV4.2
- Input Voltage:4.5~26V
- Working Temp:-25~75°C
- Size:43\*22\*11mm
- Weight:30g
- Max Power:144W(24V)

# LED mobile phone Bluetooth

controllerProduct Features

- LED Bluetooth controller is directly via mobilephone control re