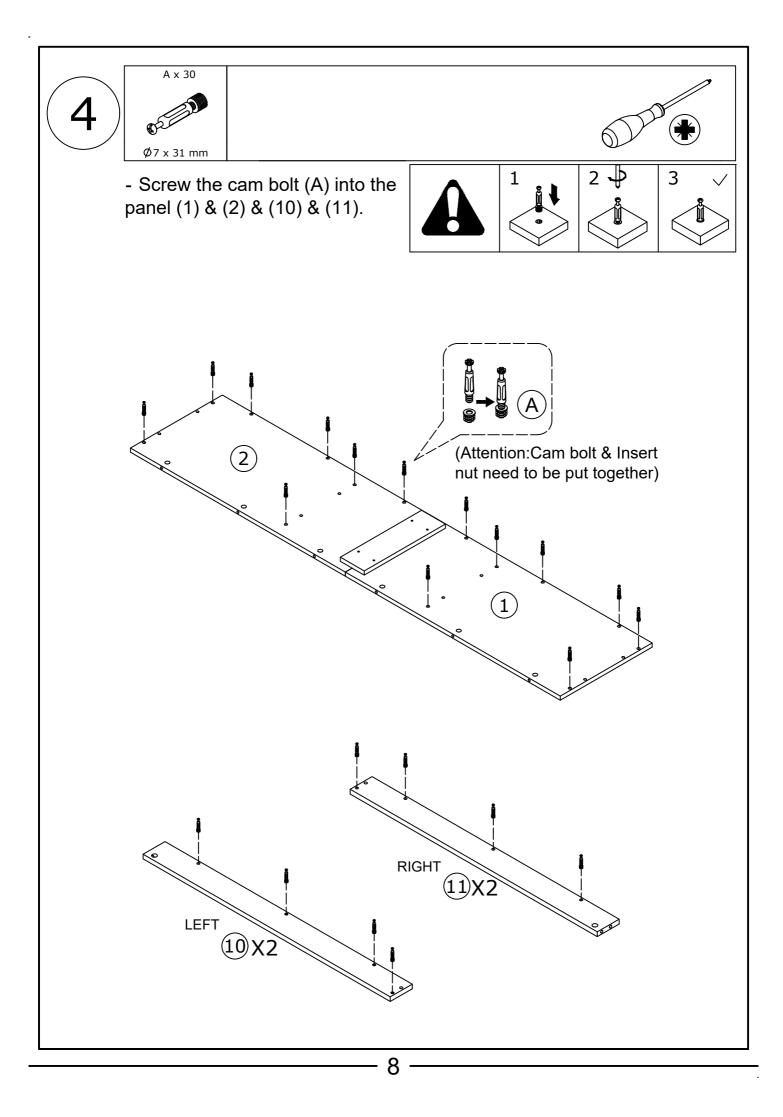

his product. Please purchase the wall attachment that fit your wall. If unsure, seek professional advice. Please read and follow each step of the instructions carefully.

### IMPORTANT !

It is important that any product which is assembled using any kind of screw is re-tightened 2 weeks after assembly, and once every 3 months - in order to assure stability through-out the lifespan of the product.

For regular maintenance and cleaning of the product, for the frame, please use a rag dipped in neutral detergent to fully wipe it, and then dry it with a clean rag.For glass materials, wipe with a rag dampened with water glass cleaner, and then dry with a dry rag.

Do not use an electric screwdriver, and do not use too much force when installing, because the board is easy to break.

2



































# APP PROGRAM USAGE

Click to show the lamp list Switch the color wheel



Click to display settings view

Adjust the color

Click spuare icon to adjust the color

Scan two-dimensional code download APP

- (1) Connect LED color strip and controller, power on controller
- 2 Scan two-dimensional code download APP:



- ③ Start APP, search and connect controller
- (4) Enjoy the Bluetooth wireless control experience

Click to shift the interface



#### Notes:

detailed operating instructions, enter the menu "Guide":

Product Paramters:

- Bluetooth: BLEV4.2
- Input Voltage:4.5~26V
- Working Temp:-25~75°C
- Size:43\*22\*11mm
- Weight:30g
- Max Power:144W(24V)

# LED mobile phone Bluetooth

controllerProduct Features

- LED Bluetooth controller is directly via mobilephon