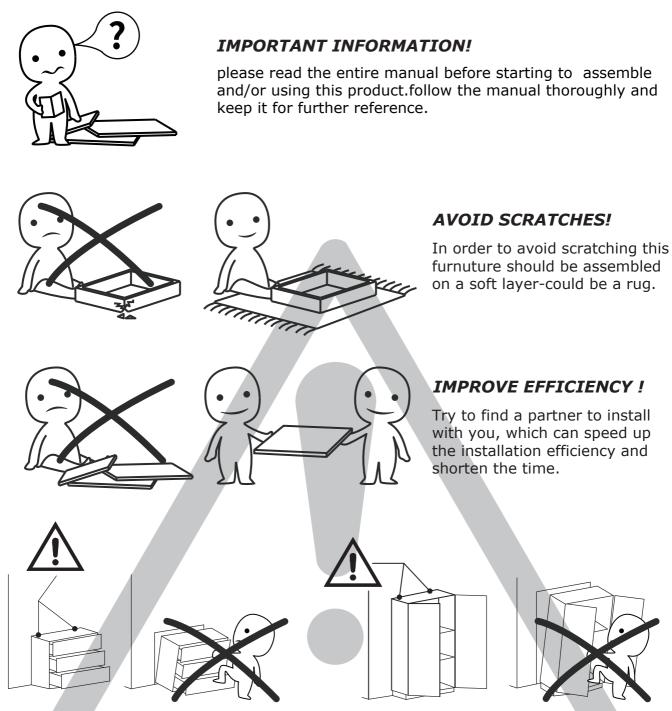

# ANTI-TOPPLE WARNING !

Overturned furniture can cause serious or fatal crush injuries. To prevent tipping over, be sure to use the wall attachment, if not included with this product. Please purchase the wall attachment that fit your wall. If unsure, seek professional advice. Please read and follow each step of the instructions carefully.

### IMPORTANT !

It is important that any product which is assembled using any kind of screw is re-tightened 2 weeks after assembly, and once every 3 months - in order to assure stability through-out the lifespan of the product.

For regular maintenance and cleaning of the product, for the frame, please use a rag dipped in neutral detergent to fully wipe it, and then dry it with a clean rag.For glass materials, wipe with a rag dampened with water glass cleaner, and then dry with a dry rag.

Do not use an electric screwdriver, and do not use too much force when installing, because the board is easy to break.

2