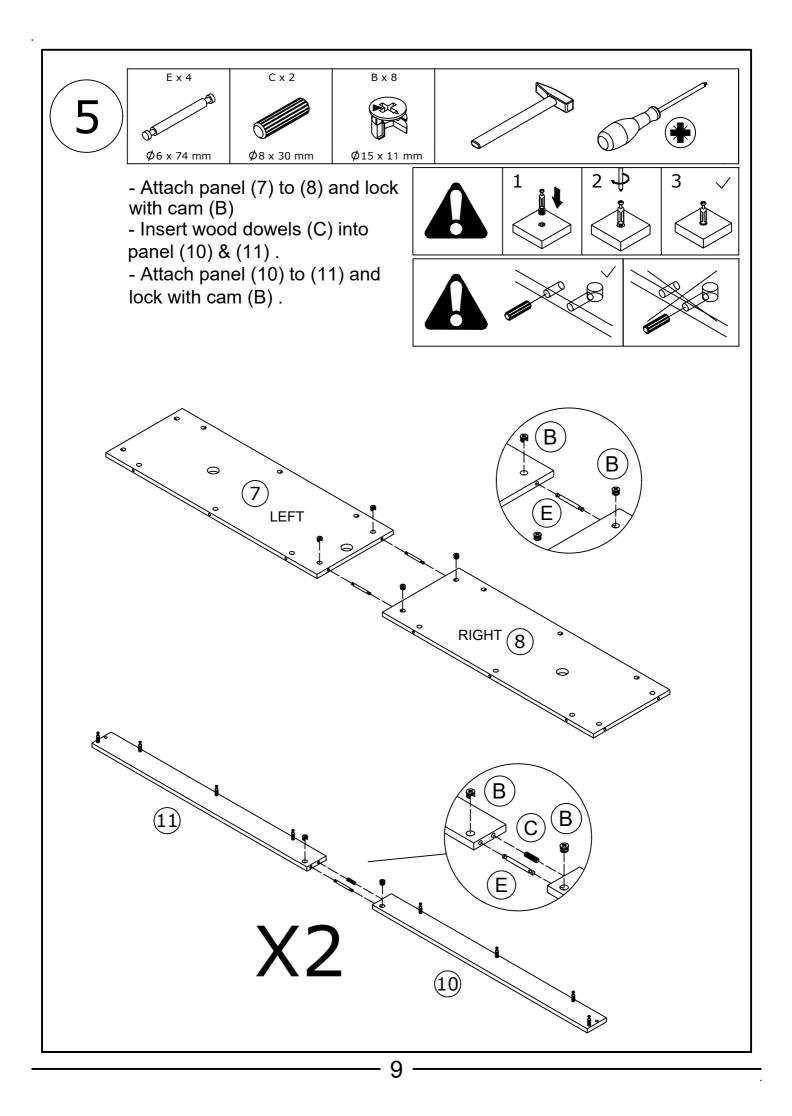

s product. Please purchase the wall attachment that fit your wall. If unsure, seek professional advice. Please read and follow each step of the instructions carefully.

### IMPORTANT !

It is important that any product which is assembled using any kind of screw is re-tightened 2 weeks after assembly, and once every 3 months - in order to assure stability through-out the lifespan of the product.

For regular maintenance and cleaning of the product, for the frame, please use a rag dipped in neutral detergent to fully wipe it, and then dry it with a clean rag.For glass materials, wipe with a rag dampened with water glass cleaner, and then dry with a dry rag.

Do not use an electric screwdriver, and do not use too much force when installing, because the board is easy to break.

2



































# APP PROGRAM USAGE

Click to show the lamp list Switch the color wheel



Click to display settings view

Adjust the color

Click spuare icon to adjust the color

Scan two-dimensional code download APP

- (1) Connect LED color strip and controller, power on controller
- 2 Scan two-dimensional code download APP:



- ③ Start APP, search and connect controller
- (4) Enjoy the Bluetooth wireless control experience

Click to shift the interface



#### Notes:

detailed operating instructions, enter the menu "Guide":

Product Paramters:

- Bluetooth: BLEV4.2
- Input Voltage:4.5~26V
- Working Temp:-25~75°C
- Size:43\*22\*11mm
- Weight:30g
- Max Power:144W(24V)

# LED mobile phone Bluetooth

controllerProduct Features

- LED Bluetooth controller is directly via mobilephone