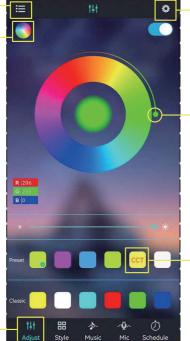

# APP PROGRAM USAGE

Click to show the lamp list Switch the color wheel

Click to display settings view

Adjust the color

Click spuare icon to adjust the color

Scan two-dimensional code download APP

- (1) Connect LED color strip and controller, power on controller
- 2 Scan two-dimensional code download APP:

- ③ Start APP, search and connect controller
- (4) Enjoy the Bluetooth wireless control experience

Click to shift the interface