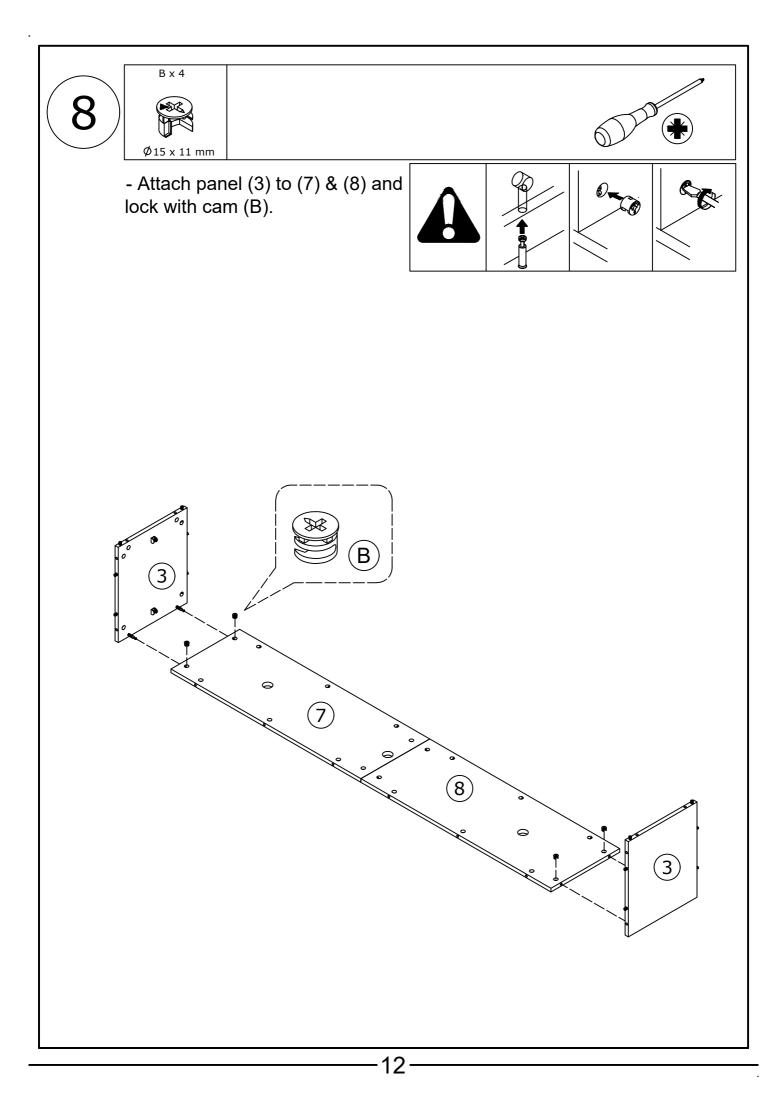

uct. Please purchase the wall attachment that fit your wall. If unsure, seek professional advice. Please read and follow each step of the instructions carefully.

### IMPORTANT !

It is important that any product which is assembled using any kind of screw is re-tightened 2 weeks after assembly, and once every 3 months - in order to assure stability through-out the lifespan of the product.

For regular maintenance and cleaning of the product, for the frame, please use a rag dipped in neutral detergent to fully wipe it, and then dry it with a clean rag.For glass materials, wipe with a rag dampened with water glass cleaner, and then dry with a dry rag.

Do not use an electric screwdriver, and do not use too much force when installing, because the board is easy to break.

2



































# APP PROGRAM USAGE

Click to show the lamp list Switch the color wheel



Click to display settings view

Adjust the color

Click spuare icon to adjust the color

Scan two-dimensional code download APP

- (1) Connect LED color strip and controller, power on controller
- 2 Scan two-dimensional code download APP:



- ③ Start APP, search and connect controller
- (4) Enjoy the Bluetooth wireless control experience

Click to shift the interface



#### Notes:

detailed operating instructions, enter the menu "Guide":

Product Paramters:

- Bluetooth: BLEV4.2
- Input Voltage:4.5~26V
- Working Temp:-25~75°C
- Size:43\*22\*11mm
- Weight:30g
- Max Power:144W(24V)

# LED mobile phone Bluetooth

controllerProduct Features

- LED Bluetooth controller is directly via mobilephone contro