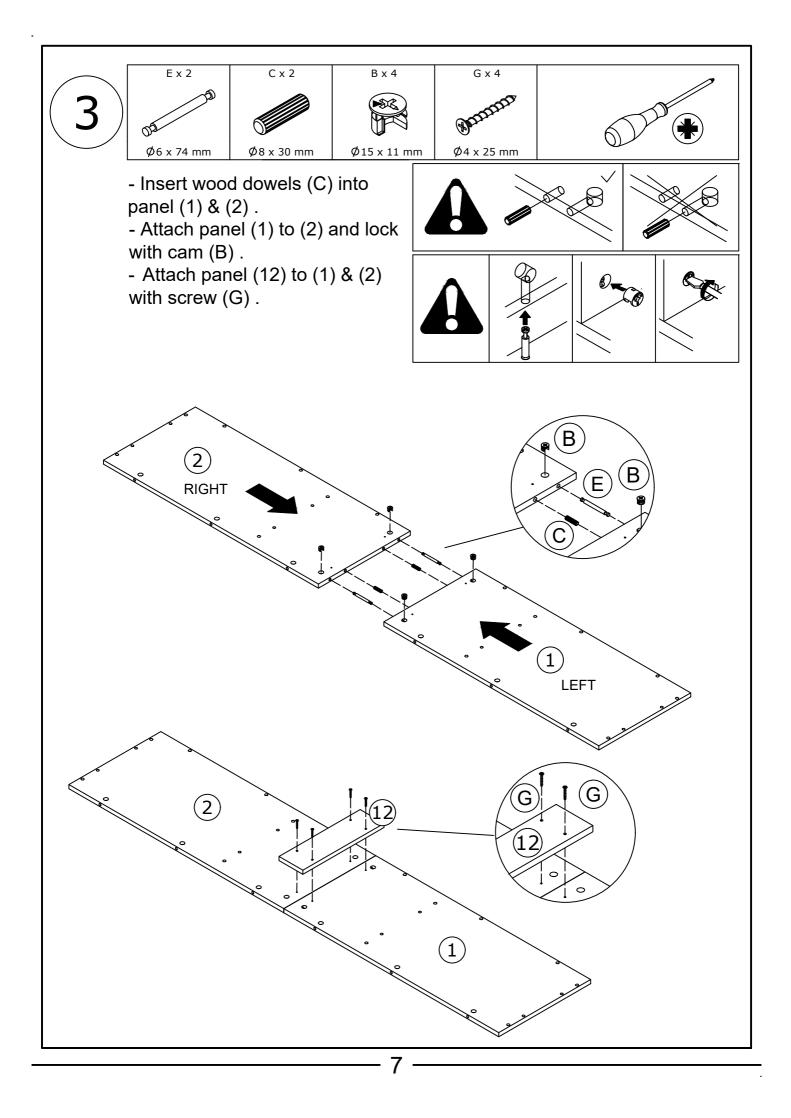

this product. Please purchase the wall attachment that fit your wall. If unsure, seek professional advice. Please read and follow each step of the instructions carefully.

### IMPORTANT !

It is important that any product which is assembled using any kind of screw is re-tightened 2 weeks after assembly, and once every 3 months - in order to assure stability through-out the lifespan of the product.

For regular maintenance and cleaning of the product, for the frame, please use a rag dipped in neutral detergent to fully wipe it, and then dry it with a clean rag.For glass materials, wipe with a rag dampened with water glass cleaner, and then dry with a dry rag.

Do not use an electric screwdriver, and do not use too much force when installing, because the board is easy to break.

2



































# APP PROGRAM USAGE

Click to show the lamp list Switch the color wheel



Click to display settings view

Adjust the color

Click spuare icon to adjust the color

Scan two-dimensional code download APP

- (1) Connect LED color strip and controller, power on controller
- 2 Scan two-dimensional code download APP:



- ③ Start APP, search and connect controller
- (4) Enjoy the Bluetooth wireless control experience

Click to shift the interface



#### Notes:

detailed operating instructions, enter the menu "Guide":

Product Paramters:

- Bluetooth: BLEV4.2
- Input Voltage:4.5~26V
- Working Temp:-25~75°C
- Size:43\*22\*11mm
- Weight:30g
- Max Power:144W(24V)

# LED mobile phone Bluetooth

controllerProduct Features

- LED Bluetooth controller is directly via mobileph