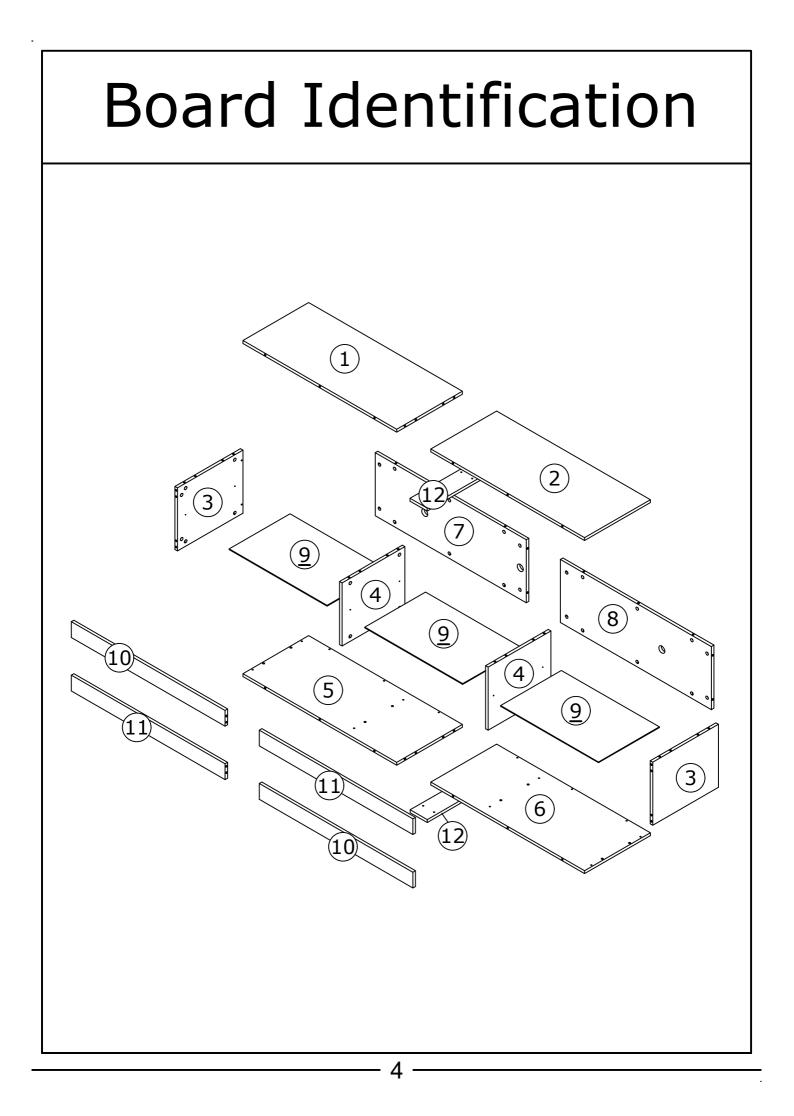

d with this product. Please purchase the wall attachment that fit your wall. If unsure, seek professional advice. Please read and follow each step of the instructions carefully.

### IMPORTANT !

It is important that any product which is assembled using any kind of screw is re-tightened 2 weeks after assembly, and once every 3 months - in order to assure stability through-out the lifespan of the product.

For regular maintenance and cleaning of the product, for the frame, please use a rag dipped in neutral detergent to fully wipe it, and then dry it with a clean rag.For glass materials, wipe with a rag dampened with water glass cleaner, and then dry with a dry rag.

Do not use an electric screwdriver, and do not use too much force when installing, because the board is easy to break.

2



































# APP PROGRAM USAGE

Click to show the lamp list Switch the color wheel



Click to display settings view

Adjust the color

Click spuare icon to adjust the color

Scan two-dimensional code download APP

- (1) Connect LED color strip and controller, power on controller
- 2 Scan two-dimensional code download APP:



- ③ Start APP, search and connect controller
- (4) Enjoy the Bluetooth wireless control experience

Click to shift the interface



#### Notes:

detailed operating instructions, enter the menu "Guide":

Product Paramters:

- Bluetooth: BLEV4.2
- Input Voltage:4.5~26V
- Working Temp:-25~75°C
- Size:43\*22\*11mm
- Weight:30g
- Max Power:144W(24V)

# LED mobile phone Bluetooth

controllerProduct Features

- LED Bluetooth controller is directly via mo