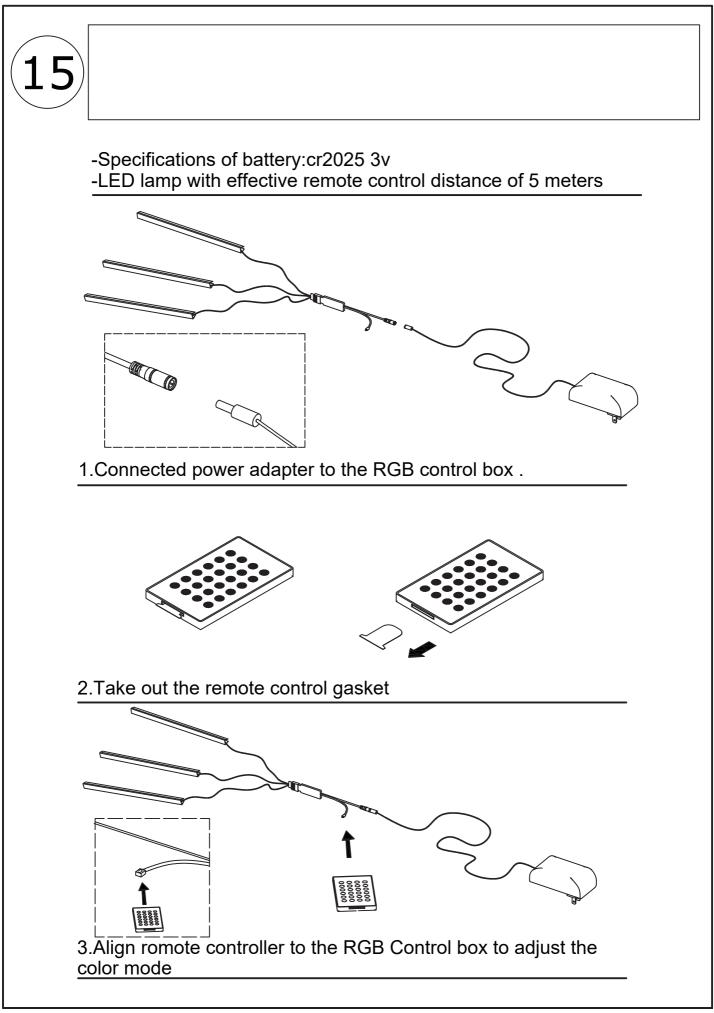

#### Notes:

detailed operating instructions, enter the menu "Guide":

Product Paramters:

- Bluetooth: BLEV4.2
- Input Voltage:4.5~26V
- Working Temp:-25~75°C
- Size:43\*22\*11mm
- Weight:30g
- Max Power:144W(24V)