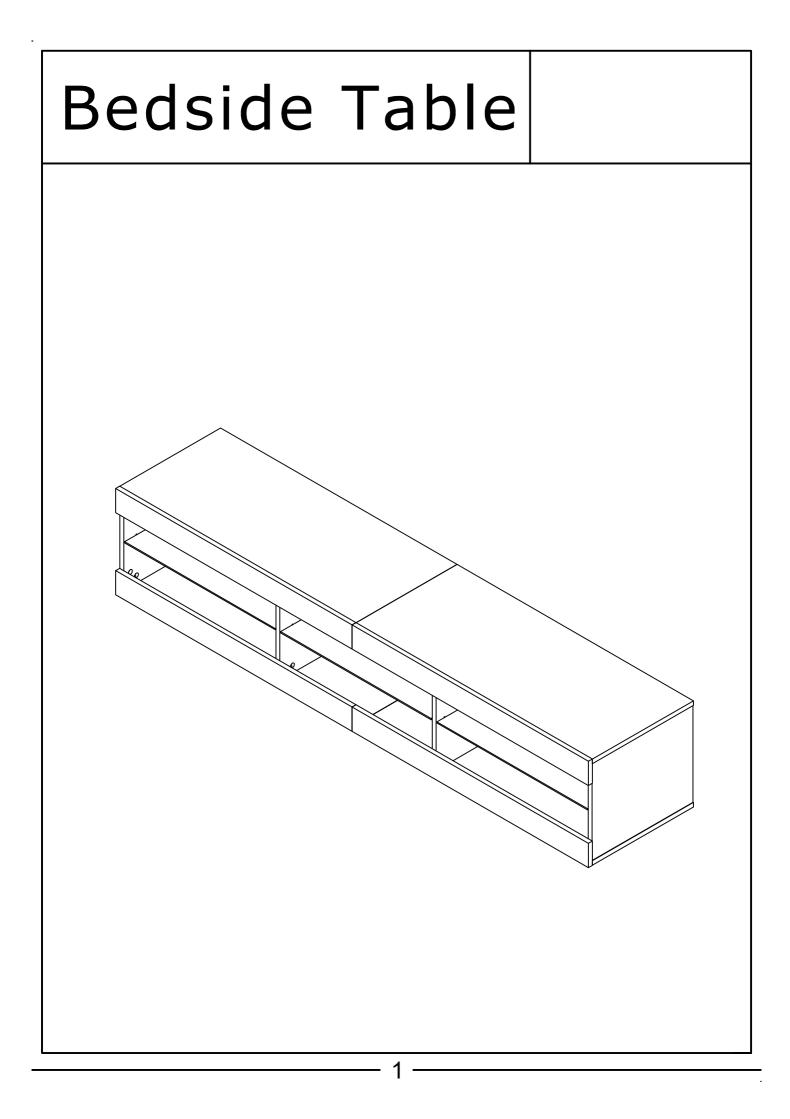

# ANTI-TOPPLE WARNING !

Overturned furniture can cause serious or fatal crush injuries. To prevent tipping over, be sure to use the wall attachment, if not included with this product. Please purchase the wall attachment that fit your wall. If unsure, seek professional advice. Please read and follow each step of the instructions carefully.

### IMPORTANT !

It is important that any product which is assembled using any kind of screw is re-tightened 2 weeks after assembly, and once every 3 months - in order to assure stability through-out the lifespan of the product.

For regular maintenance and cleaning of the product, for the frame, please use a rag dipped in neutral detergent to fully wipe it, and then dry it with a clean rag.For glass materials, wipe with a rag dampened with water gl