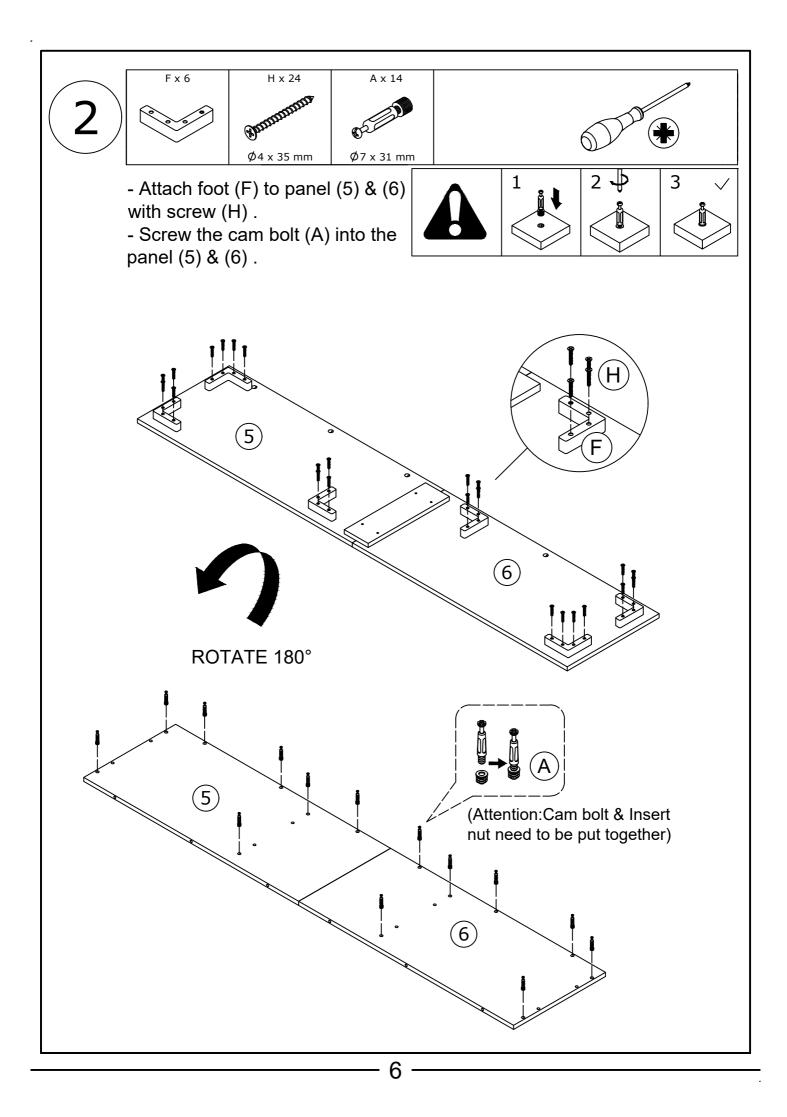

th this product. Please purchase the wall attachment that fit your wall. If unsure, seek professional advice. Please read and follow each step of the instructions carefully.

### IMPORTANT !

It is important that any product which is assembled using any kind of screw is re-tightened 2 weeks after assembly, and once every 3 months - in order to assure stability through-out the lifespan of the product.

For regular maintenance and cleaning of the product, for the frame, please use a rag dipped in neutral detergent to fully wipe it, and then dry it with a clean rag.For glass materials, wipe with a rag dampened with water glass cleaner, and then dry with a dry rag.

Do not use an electric screwdriver, and do not use too much force when installing, because the board is easy to break.

2



































# APP PROGRAM USAGE

Click to show the lamp list Switch the color wheel



Click to display settings view

Adjust the color

Click spuare icon to adjust the color

Scan two-dimensional code download APP

- (1) Connect LED color strip and controller, power on controller
- 2 Scan two-dimensional code download APP:



- ③ Start APP, search and connect controller
- (4) Enjoy the Bluetooth wireless control experience

Click to shift the interface



#### Notes:

detailed operating instructions, enter the menu "Guide":

Product Paramters:

- Bluetooth: BLEV4.2
- Input Voltage:4.5~26V
- Working Temp:-25~75°C
- Size:43\*22\*11mm
- Weight:30g
- Max Power:144W(24V)

# LED mobile phone Bluetooth

controllerProduct Features

- LED Bluetooth controller is directly via mobile