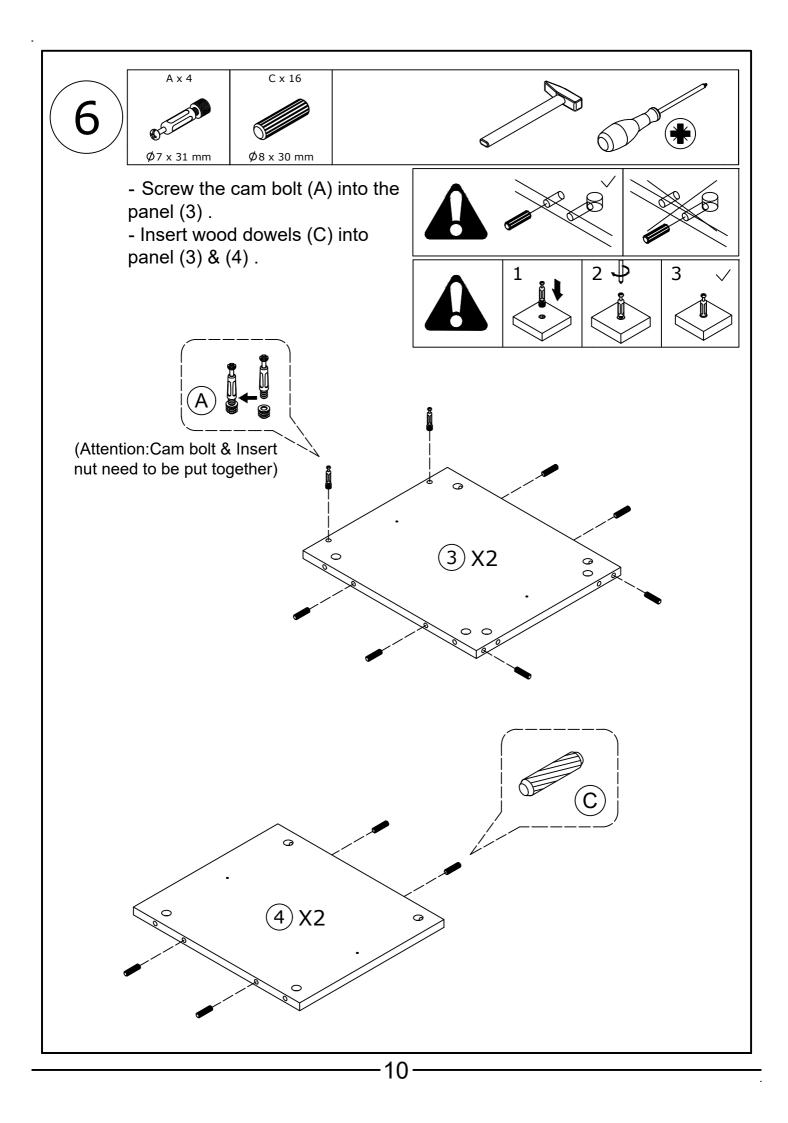

product. Please purchase the wall attachment that fit your wall. If unsure, seek professional advice. Please read and follow each step of the instructions carefully.

### IMPORTANT !

It is important that any product which is assembled using any kind of screw is re-tightened 2 weeks after assembly, and once every 3 months - in order to assure stability through-out the lifespan of the product.

For regular maintenance and cleaning of the product, for the frame, please use a rag dipped in neutral detergent to fully wipe it, and then dry it with a clean rag.For glass materials, wipe with a rag dampened with water glass cleaner, and then dry with a dry rag.

Do not use an electric screwdriver, and do not use too much force when installing, because the board is easy to break.

2



































# APP PROGRAM USAGE

Click to show the lamp list Switch the color wheel



Click to display settings view

Adjust the color

Click spuare icon to adjust the color

Scan two-dimensional code download APP

- (1) Connect LED color strip and controller, power on controller
- 2 Scan two-dimensional code download APP:



- ③ Start APP, search and connect controller
- (4) Enjoy the Bluetooth wireless control experience

Click to shift the interface



#### Notes:

detailed operating instructions, enter the menu "Guide":

Product Paramters:

- Bluetooth: BLEV4.2
- Input Voltage:4.5~26V
- Working Temp:-25~75°C
- Size:43\*22\*11mm
- Weight:30g
- Max Power:144W(24V)

# LED mobile phone Bluetooth

controllerProduct Features

- LED Bluetooth controller is directly via mobilephone co