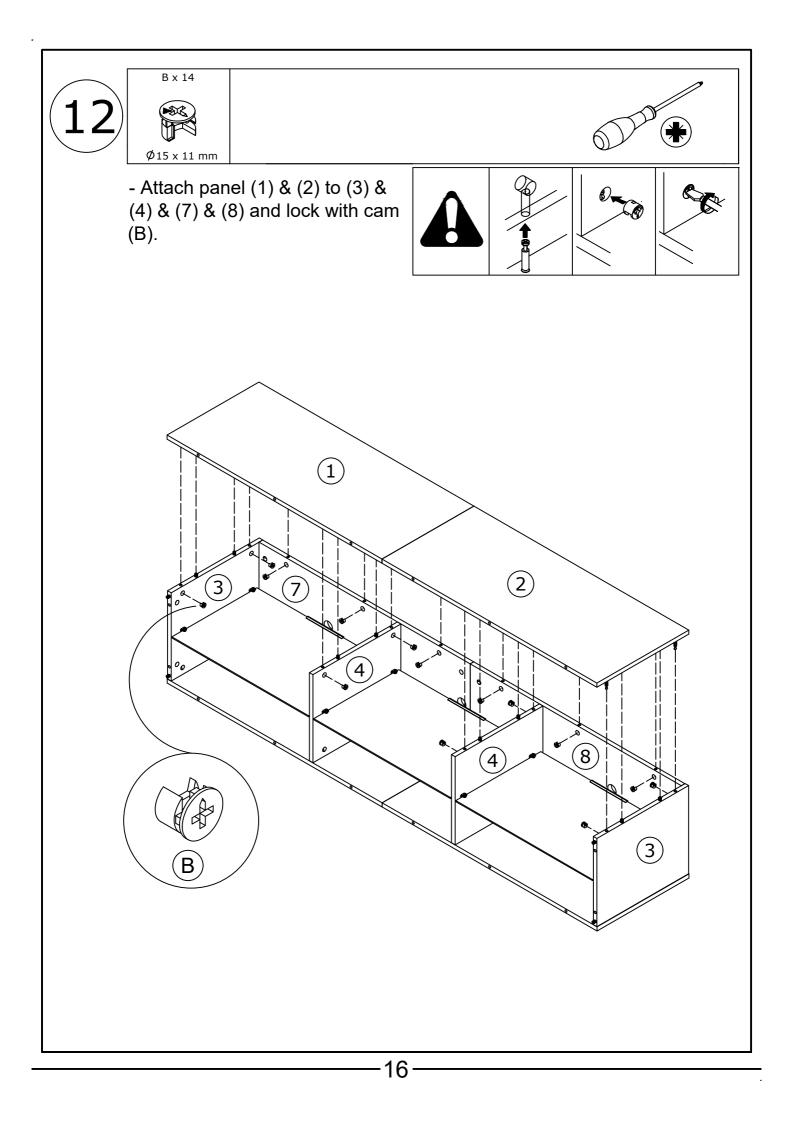

ase purchase the wall attachment that fit your wall. If unsure, seek professional advice. Please read and follow each step of the instructions carefully.

### IMPORTANT !

It is important that any product which is assembled using any kind of screw is re-tightened 2 weeks after assembly, and once every 3 months - in order to assure stability through-out the lifespan of the product.

For regular maintenance and cleaning of the product, for the frame, please use a rag dipped in neutral detergent to fully wipe it, and then dry it with a clean rag.For glass materials, wipe with a rag dampened with water glass cleaner, and then dry with a dry rag.

Do not use an electric screwdriver, and do not use too much force when installing, because the board is easy to break.

2



































# APP PROGRAM USAGE

Click to show the lamp list Switch the color wheel



Click to display settings view

Adjust the color

Click spuare icon to adjust the color

Scan two-dimensional code download APP

- (1) Connect LED color strip and controller, power on controller
- 2 Scan two-dimensional code download APP:



- ③ Start APP, search and connect controller
- (4) Enjoy the Bluetooth wireless control experience

Click to shift the interface



#### Notes:

detailed operating instructions, enter the menu "Guide":

Product Paramters:

- Bluetooth: BLEV4.2
- Input Voltage:4.5~26V
- Working Temp:-25~75°C
- Size:43\*22\*11mm
- Weight:30g
- Max Power:144W(24V)

# LED mobile phone Bluetooth

controllerProduct Features

- LED Bluetooth controller is directly via mobilephone control remote