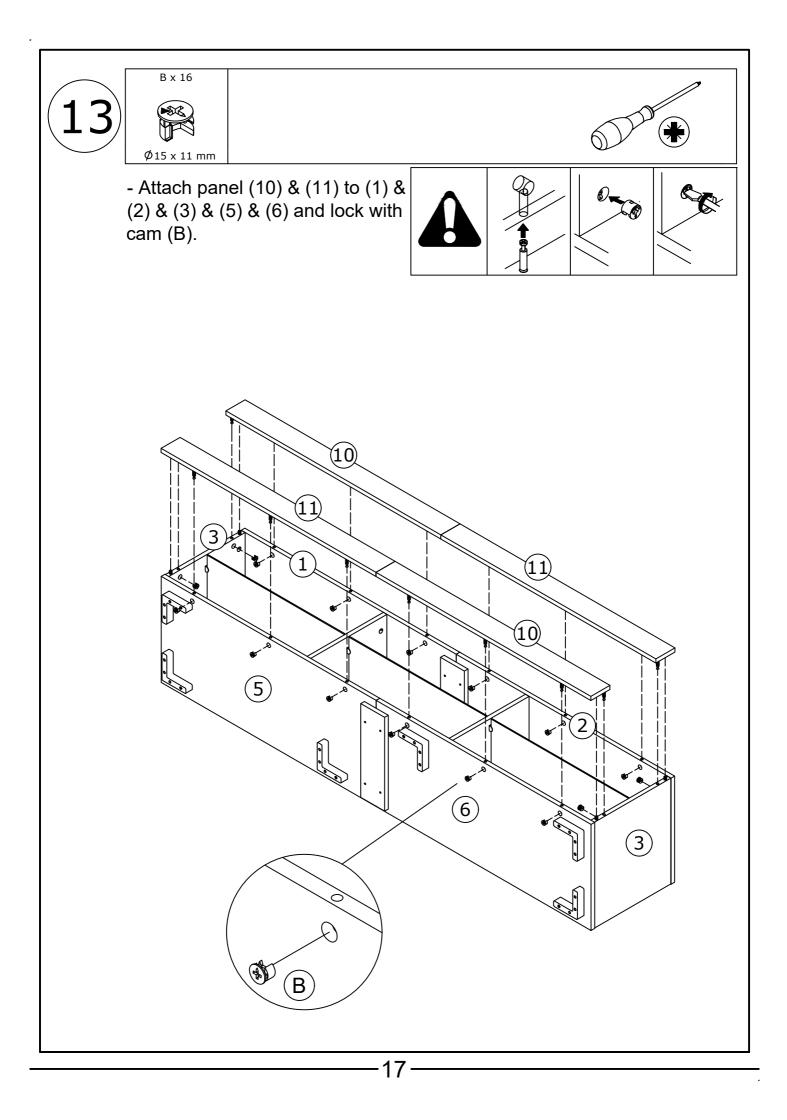

Do not use an electric screwdriver, and do not use too much force when installing, because the board is easy to break.

2