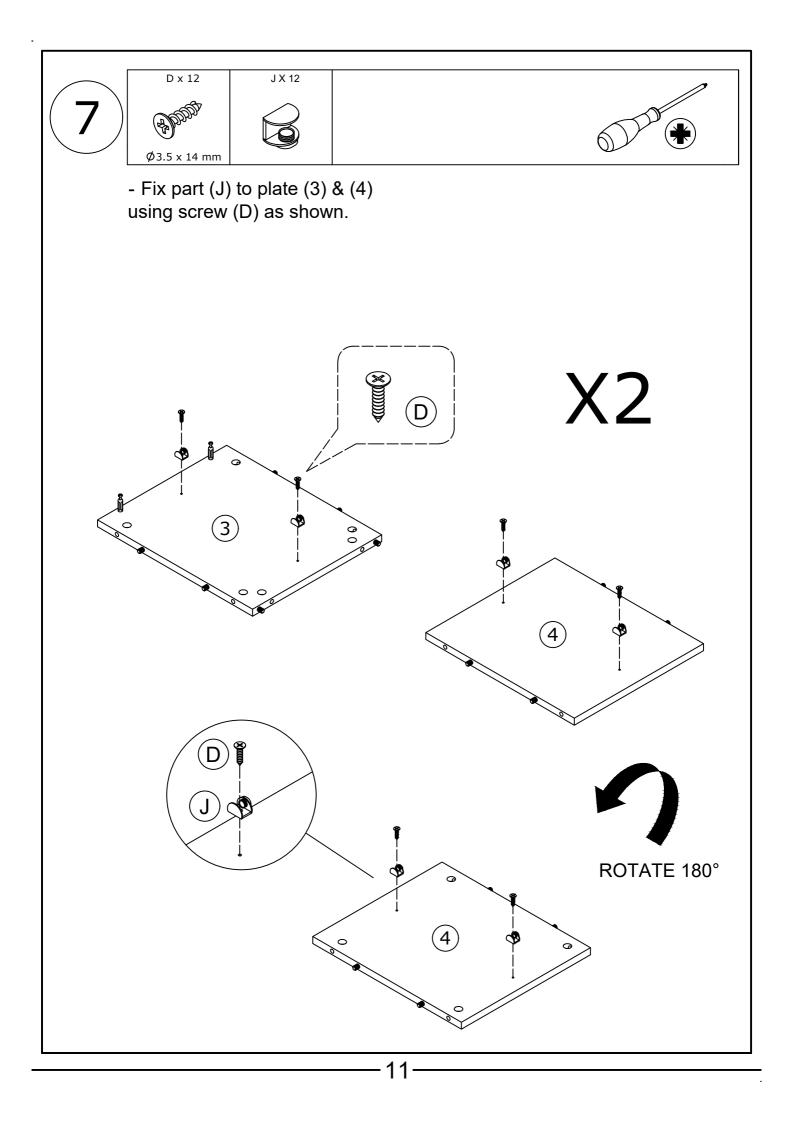

oduct. Please purchase the wall attachment that fit your wall. If unsure, seek professional advice. Please read and follow each step of the instructions carefully.

### IMPORTANT !

It is important that any product which is assembled using any kind of screw is re-tightened 2 weeks after assembly, and once every 3 months - in order to assure stability through-out the lifespan of the product.

For regular maintenance and cleaning of the product, for the frame, please use a rag dipped in neutral detergent to fully wipe it, and then dry it with a clean rag.For glass materials, wipe with a rag dampened with water glass cleaner, and then dry with a dry rag.

Do not use an electric screwdriver, and do not use too much force when installing, because the board is easy to break.

2



































# APP PROGRAM USAGE

Click to show the lamp list Switch the color wheel



Click to display settings view

Adjust the color

Click spuare icon to adjust the color

Scan two-dimensional code download APP

- (1) Connect LED color strip and controller, power on controller
- 2 Scan two-dimensional code download APP:



- ③ Start APP, search and connect controller
- (4) Enjoy the Bluetooth wireless control experience

Click to shift the interface



#### Notes:

detailed operating instructions, enter the menu "Guide":

Product Paramters:

- Bluetooth: BLEV4.2
- Input Voltage:4.5~26V
- Working Temp:-25~75°C
- Size:43\*22\*11mm
- Weight:30g
- Max Power:144W(24V)

# LED mobile phone Bluetooth

controllerProduct Features

- LED Bluetooth controller is directly via mobilephone cont