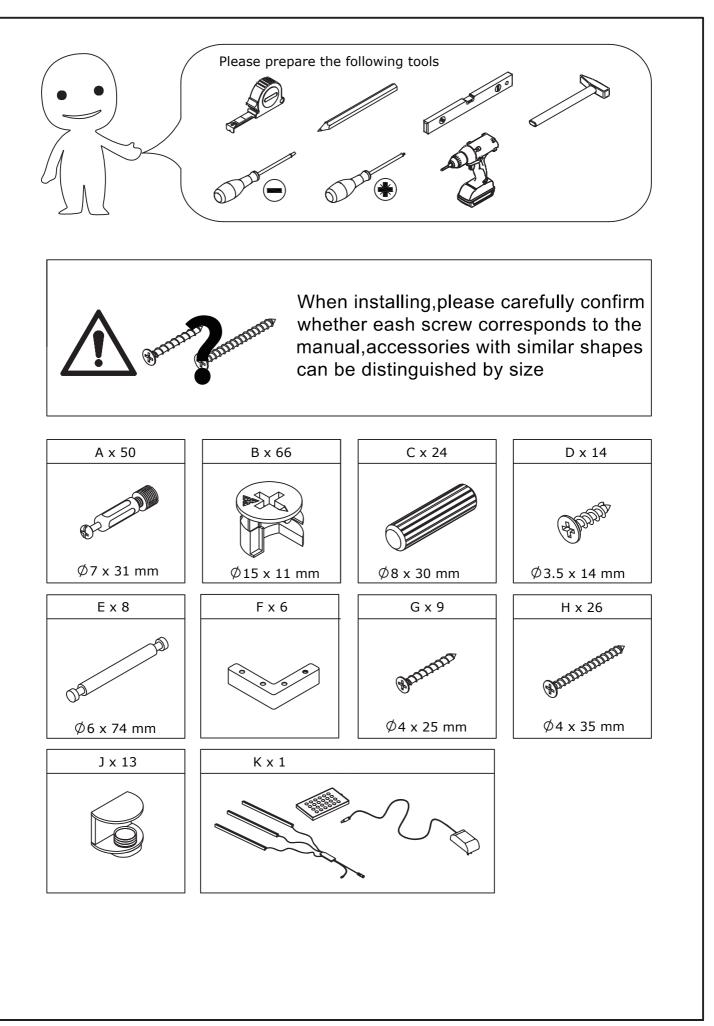

Do not use an electric screwdriver, and do not use too much force when installing, because the board is easy to break.

2