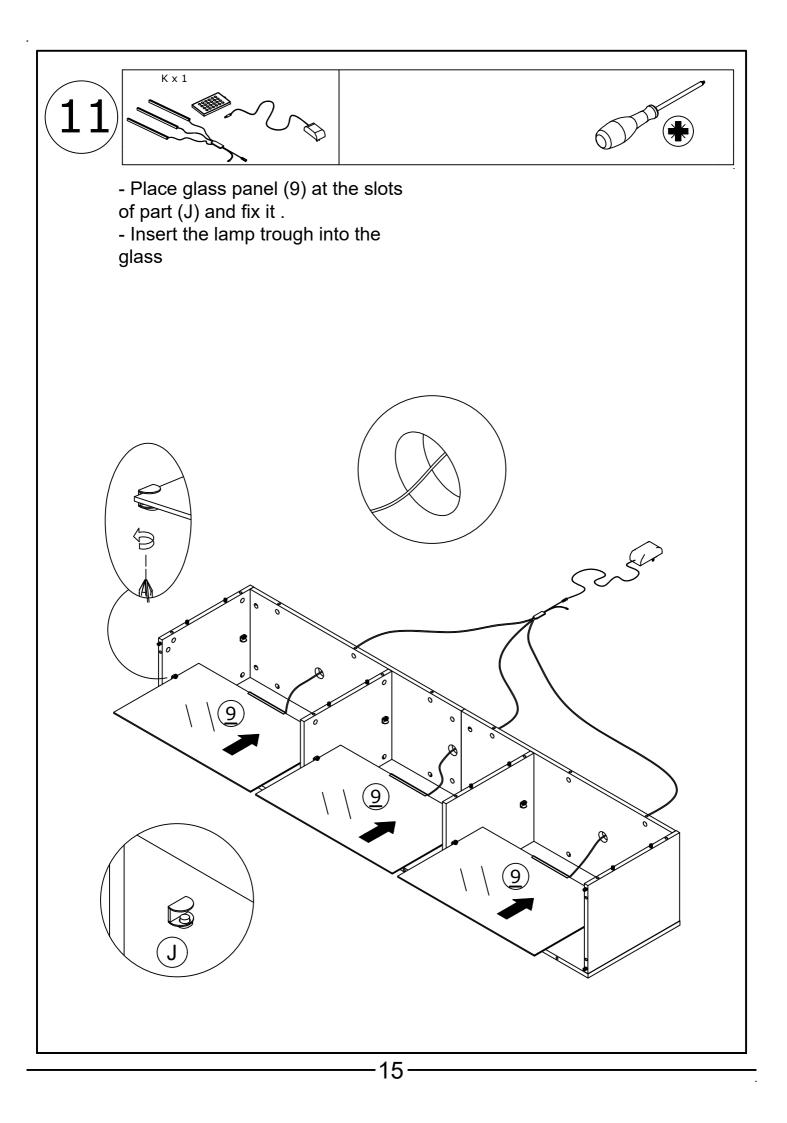

lease purchase the wall attachment that fit your wall. If unsure, seek professional advice. Please read and follow each step of the instructions carefully.

### IMPORTANT !

It is important that any product which is assembled using any kind of screw is re-tightened 2 weeks after assembly, and once every 3 months - in order to assure stability through-out the lifespan of the product.

For regular maintenance and cleaning of the product, for the frame, please use a rag dipped in neutral detergent to fully wipe it, and then dry it with a clean rag.For glass materials, wipe with a rag dampened with water glass cleaner, and then dry with a dry rag.

Do not use an electric screwdriver, and do not use too much force when installing, because the board is easy to break.

2



































# APP PROGRAM USAGE

Click to show the lamp list Switch the color wheel



Click to display settings view

Adjust the color

Click spuare icon to adjust the color

Scan two-dimensional code download APP

- (1) Connect LED color strip and controller, power on controller
- 2 Scan two-dimensional code download APP:



- ③ Start APP, search and connect controller
- (4) Enjoy the Bluetooth wireless control experience

Click to shift the interface



#### Notes:

detailed operating instructions, enter the menu "Guide":

Product Paramters:

- Bluetooth: BLEV4.2
- Input Voltage:4.5~26V
- Working Temp:-25~75°C
- Size:43\*22\*11mm
- Weight:30g
- Max Power:144W(24V)

# LED mobile phone Bluetooth

controllerProduct Features

- LED Bluetooth controller is directly via mobilephone control remo