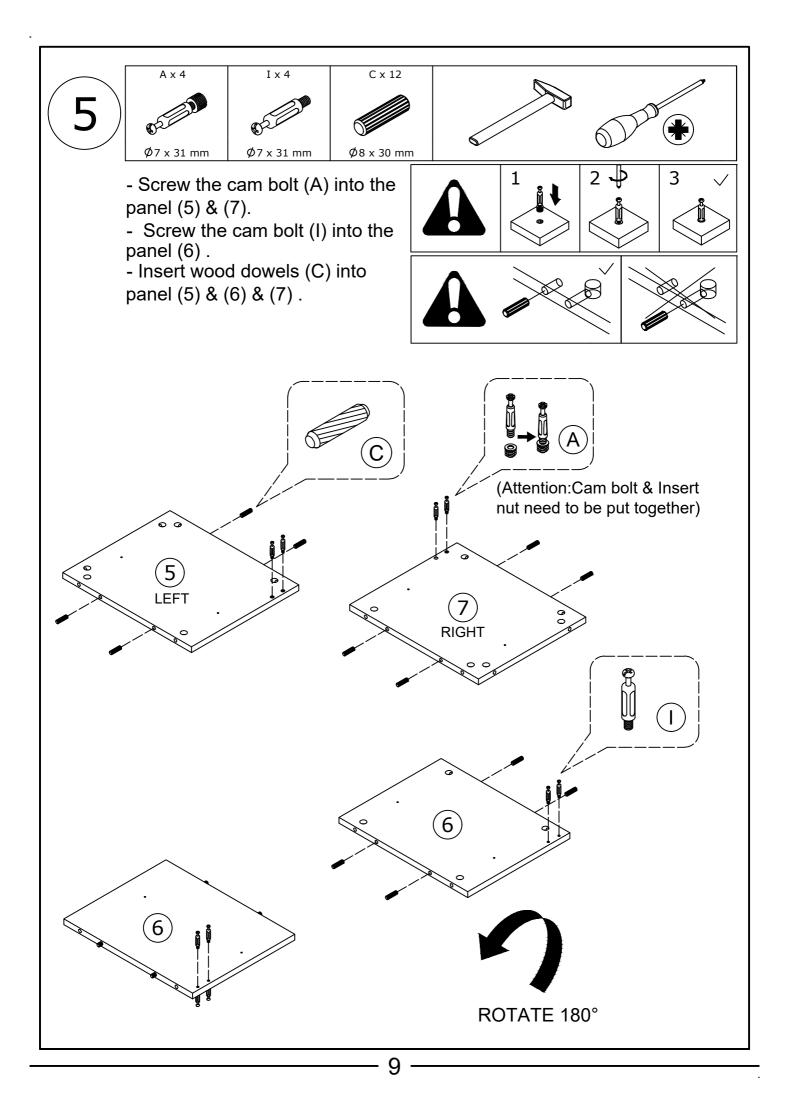

ns carefully.

## **IMPORTANT !**

It is important that any product which is assembled using any kind of screw is re-tightened 2 weeks after assembly, and once every 3 months - in order to assure stability through-out the lifespan of the product.

For regular maintenance and cleaning of the product, for the frame, please use a rag dipped in neutral detergent to fully wipe it, and then dry it with a clean rag.For glass materials, wipe with a rag dampened with water glass cleaner, and then dry with a dry rag.

Do not use an electric screwdriver, and do not use too much force when installing, because the board is easy to break.





When installing, please carefully confirm whether eash screw corresponds to the manual, accessories with similar shapes can be distinguished by size





































## APP PROGRAM USAGE

Click to show the lamp list Switch the color wheel



Scan two-dimensional code download APP

- ① Connect LED color strip and controller, power on controller
- 2 Scan two-dimensional code download APP:



- ③ Start APP, search and connect controller
- (4) Enjoy the Bluetooth wireless control experience

Click to shift the interface



Notes: detailed operating instructions, enter the menu "Guide":

Product Paramters:

- Bluetooth: BLEV4.2
- Input Voltage:4.5~26V
- Working Temp:-25~75°C
- Size:43\*22\*11mm
- Weight:30g
- Max Power:144W(24V)

## LED mobile phone Bluetooth

controllerProduct Features

- LED Bluetooth controller is directly via mobilephone control remote distance can reach 20m without the need to set up, easy to connect open the so