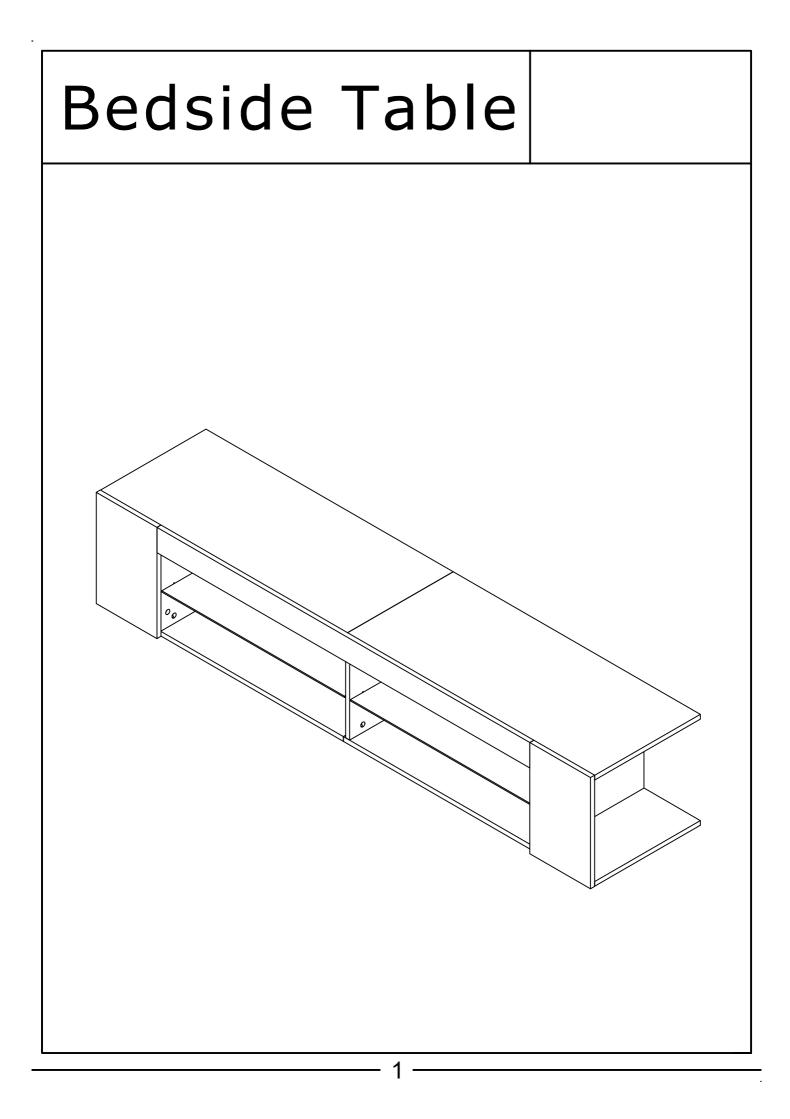

## **ANTI-TOPPLE WARNING !**

Overturned furniture can cause serious or fatal crush injuries. To prevent tipping over, be sure to use the wall attachment, if not included with this product. Please purchase the wall attachment that fit your wall. If unsure, seek professional advice. Please read and follow each step of the instructions carefully.

## **IMPORTANT !**

It is important that any product which is assembled using any kind of screw is re-tightened 2 weeks after assembly, and once every 3 months - in order to assure stability through-out the lifespan of the product.

For regular maintenance and cleaning of the product, for the frame, please use a rag dipped in neutral detergent to fully wipe it, and then dry it with a clean rag.For glass materials, wipe with a rag dampened with