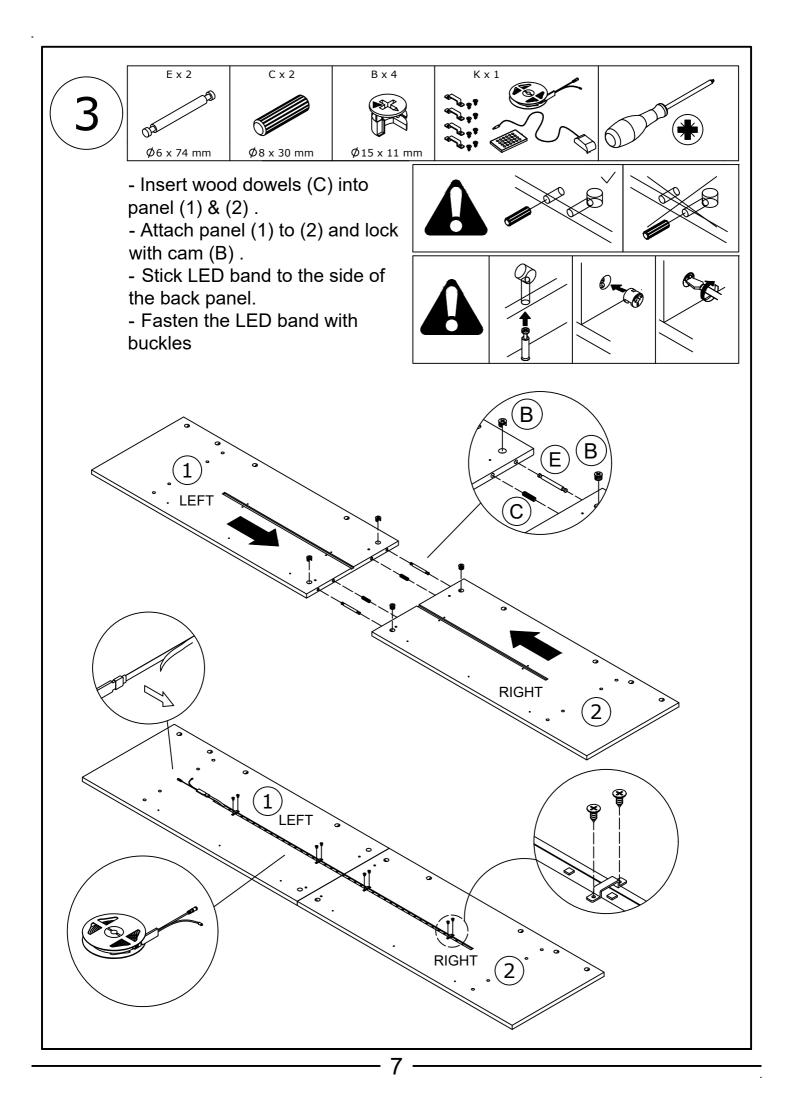

ctions carefully.

## **IMPORTANT !**

It is important that any product which is assembled using any kind of screw is re-tightened 2 weeks after assembly, and once every 3 months - in order to assure stability through-out the lifespan of the product.

For regular maintenance and cleaning of the product, for the frame, please use a rag dipped in neutral detergent to fully wipe it, and then dry it with a clean rag.For glass materials, wipe with a rag dampened with water glass cleaner, and then dry with a dry rag.

Do not use an electric screwdriver, and do not use too much force when installing, because the board is easy to break.





When installing, please carefully confirm whether eash screw corresponds to the manual, accessories with similar shapes can be distinguished by size





































## APP PROGRAM USAGE

Click to show the lamp list Switch the color wheel



Scan two-dimensional code download APP

- ① Connect LED color strip and controller, power on controller
- 2 Scan two-dimensional code download APP:



- ③ Start APP, search and connect controller
- (4) Enjoy the Bluetooth wireless control experience

Click to shift the interface



Notes: detailed operating instructions, enter the menu "Guide":

Product Paramters:

- Bluetooth: BLEV4.2
- Input Voltage:4.5~26V
- Working Temp:-25~75°C
- Size:43\*22\*11mm
- Weight:30g
- Max Power:144W(24V)

## LED mobile phone Bluetooth

controllerProduct Features

- LED Bluetooth controller is directly via mobilephone control remote distance can reach 20m without the need to set up, easy to connect open th