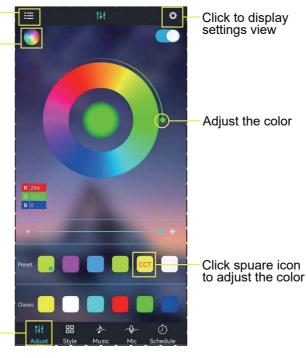

## APP PROGRAM USAGE

Click to show the lamp list Switch the color wheel

Scan two-dimensional code download APP

- ① Connect LED color strip and controller, power on controller
- 2 Scan two-dimensional code download APP:

- ③ Start APP, search and connect controller
- (4) Enjoy the Bluetooth wireless control experience

Click to shift the interface

Notes: detailed operating instructions, enter the menu "Guide":

Product Paramters: