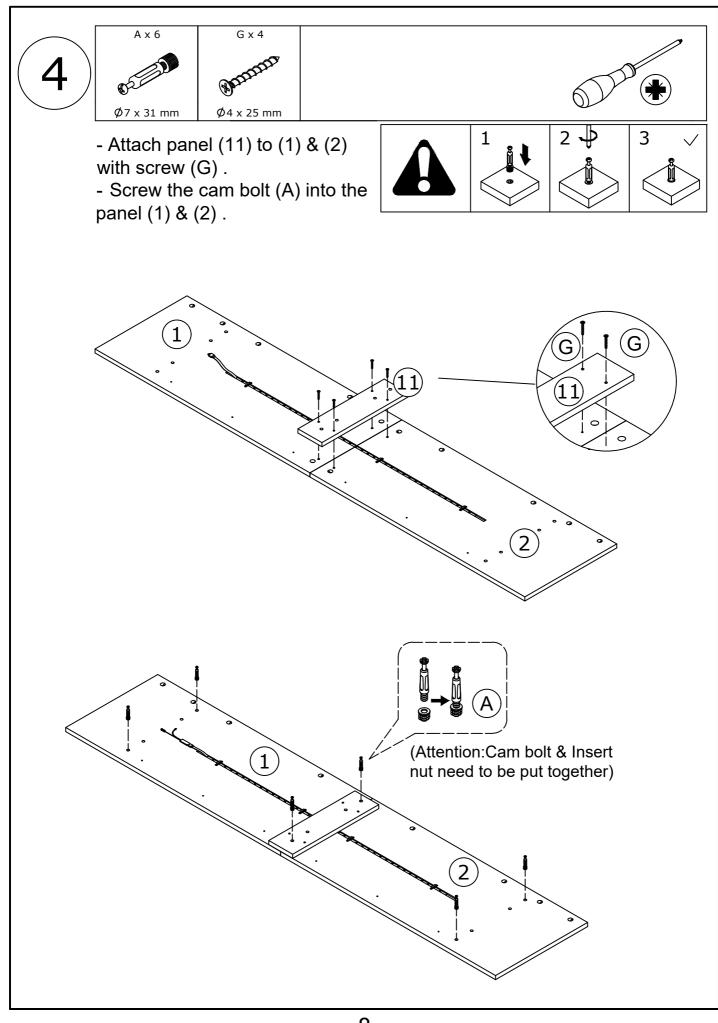

ions carefully.

## **IMPORTANT !**

It is important that any product which is assembled using any kind of screw is re-tightened 2 weeks after assembly, and once every 3 months - in order to assure stability through-out the lifespan of the product.

For regular maintenance and cleaning of the product, for the frame, please use a rag dipped in neutral detergent to fully wipe it, and then dry it with a clean rag.For glass materials, wipe with a rag dampened with water glass cleaner, and then dry with a dry rag.

Do not use an electric screwdriver, and do not use too much force when installing, because the board is easy to break.





When installing, please carefully confirm whether eash screw corresponds to the manual, accessories with similar shapes can be distinguished by size





































## APP PROGRAM USAGE

Click to show the lamp list Switch the color wheel



Scan two-dimensional code download APP

- ① Connect LED color strip and controller, power on controller
- 2 Scan two-dimensional code download APP:



- ③ Start APP, search and connect controller
- (4) Enjoy the Bluetooth wireless control experience

Click to shift the interface



Notes: detailed operating instructions, enter the menu "Guide":

Product Paramters:

- Bluetooth: BLEV4.2
- Input Voltage:4.5~26V
- Working Temp:-25~75°C
- Size:43\*22\*11mm
- Weight:30g
- Max Power:144W(24V)

## LED mobile phone Bluetooth

controllerProduct Features

- LED Bluetooth controller is directly via mobilephone control remote distance can reach 20m without the need to set up, easy to connect open the