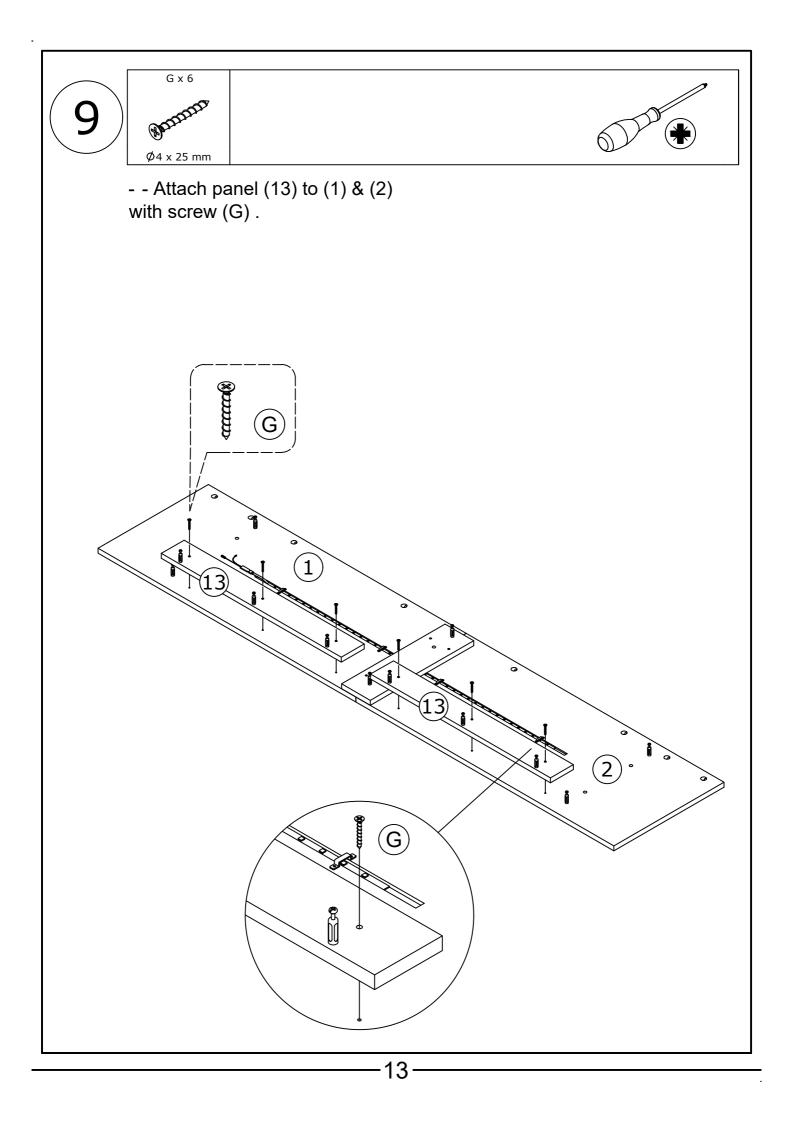

Do not use an electric screwdriver, and do not use too much force when installing, because the board is easy to break.

When installing, please carefully confirm whether eash screw corresponds to the manual, accessories with similar shapes can be distinguished by size