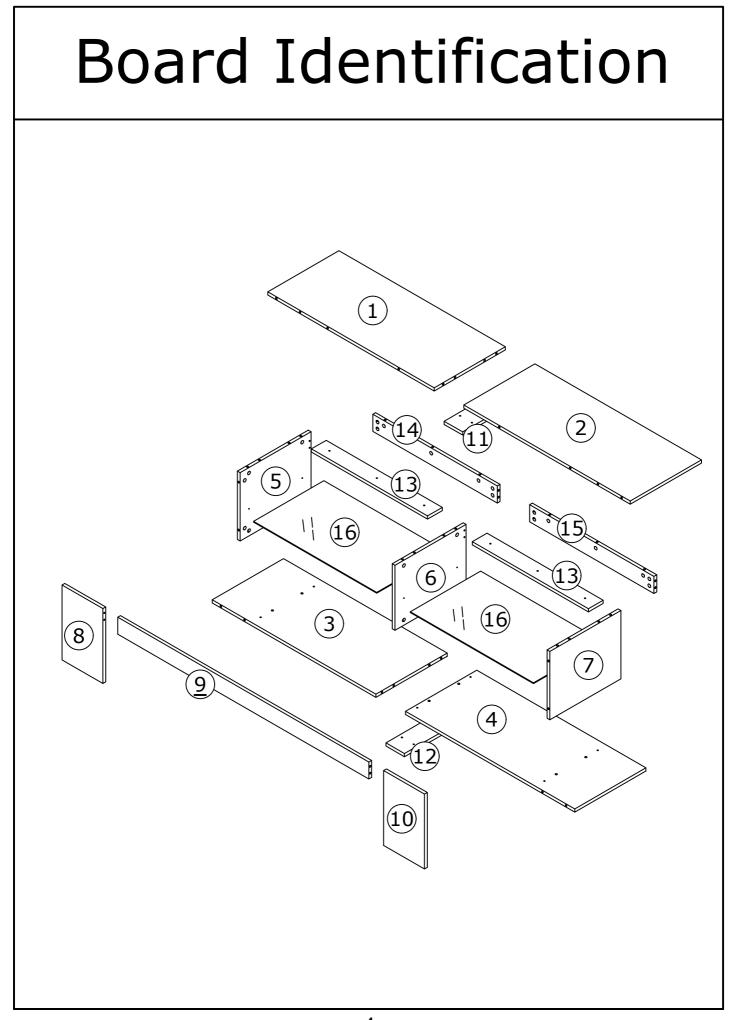

Do not use an electric screwdriver, and do not use too much force when installing, because the board is easy to break.

When installing, please carefully confirm whether eash screw corresponds to the manual, accessories with similar shapes can be distinguished by size