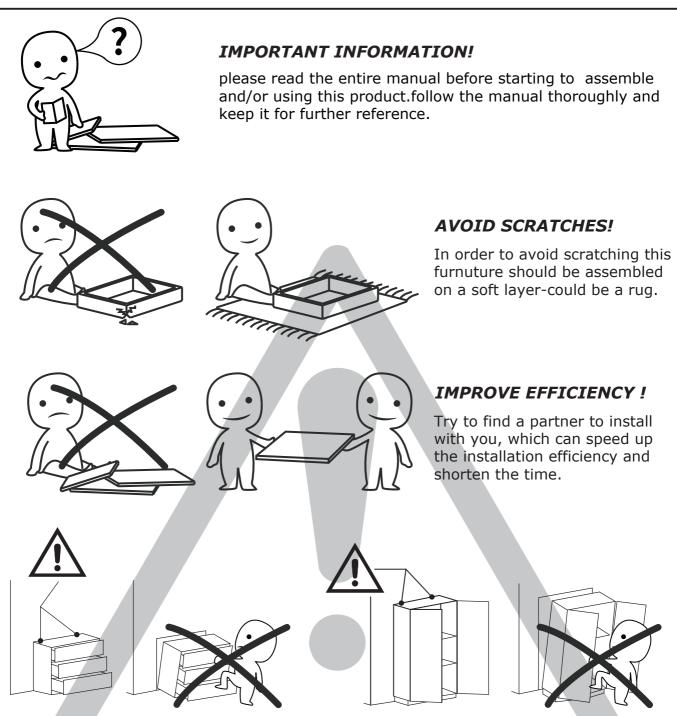

## **ANTI-TOPPLE WARNING !**

Overturned furniture can cause serious or fatal crush injuries. To prevent tipping over, be sure to use the wall attachment, if not included with this product. Please purchase the wall attachment that fit your wall. If unsure, seek professional advice. Please read and follow each step of the instructions carefully.

## **IMPORTANT !**

It is important that any product which is assembled using any kind of screw is re-tightened 2 weeks after assembly, and once every 3 months - in order to assure stability through-out the lifespan of the product.

For regular maintenance and cleaning of the product, for the frame, please use a rag dipped in neutral detergent to fully wipe it, and then dry it with a clean rag.For glass materials, wipe with a rag dampened with wa