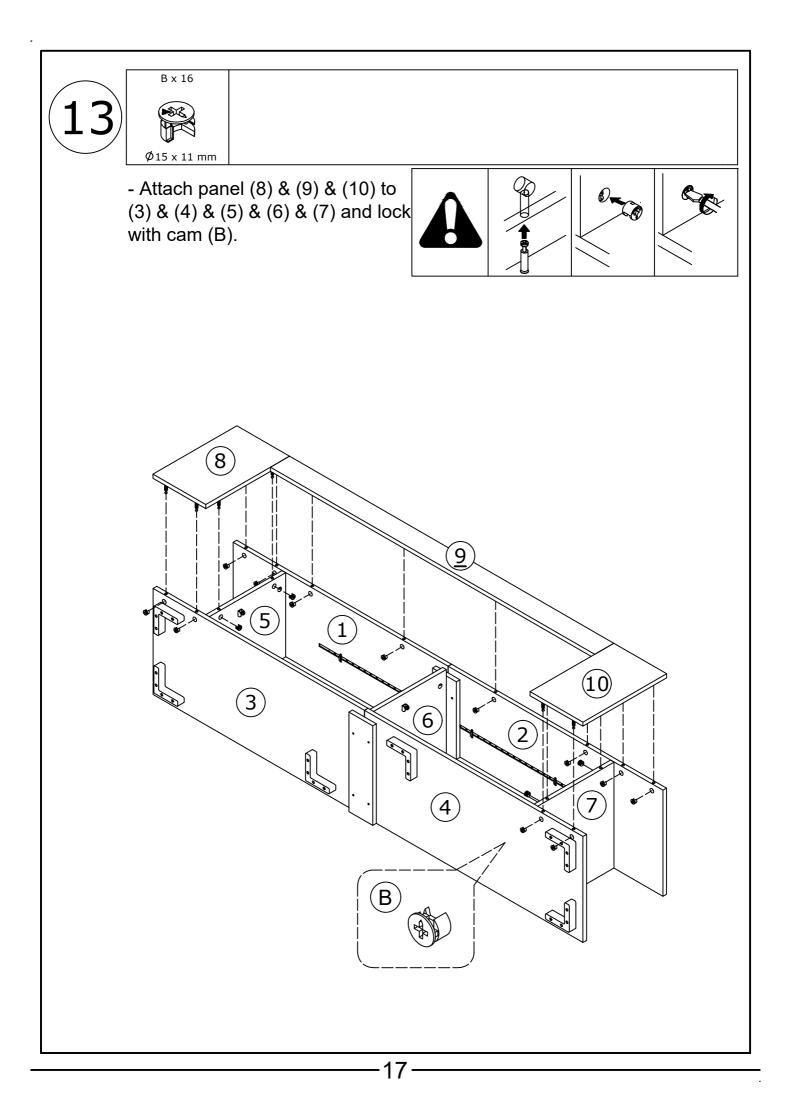

Do not use an electric screwdriver, and do not use too much force when installing, because the board is easy to break.

When installing, please carefully confirm whether eash screw corresponds to the manual, accessories with similar shapes can be distinguished by size