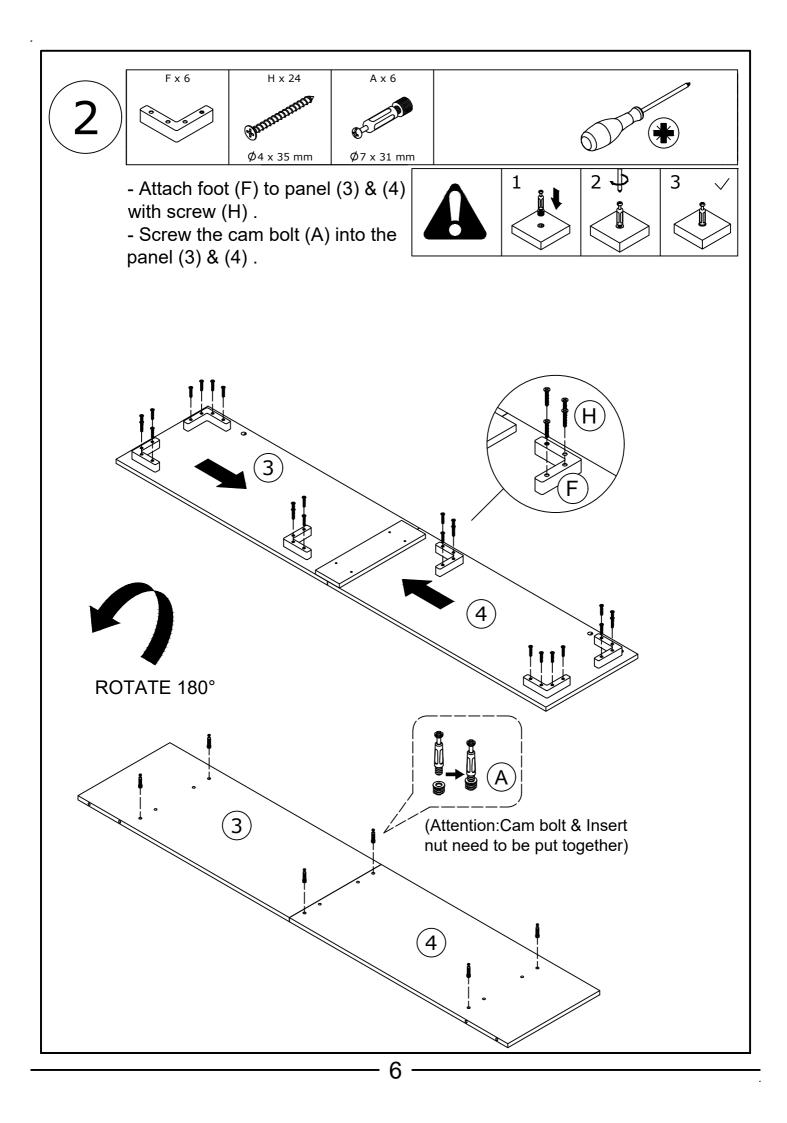

Do not use an electric screwdriver, and do not use too much force when installing, because the board is easy to break.

When installing, please carefully confirm whether eash screw corresponds to the manual, accessories with similar shapes can be distinguished by size