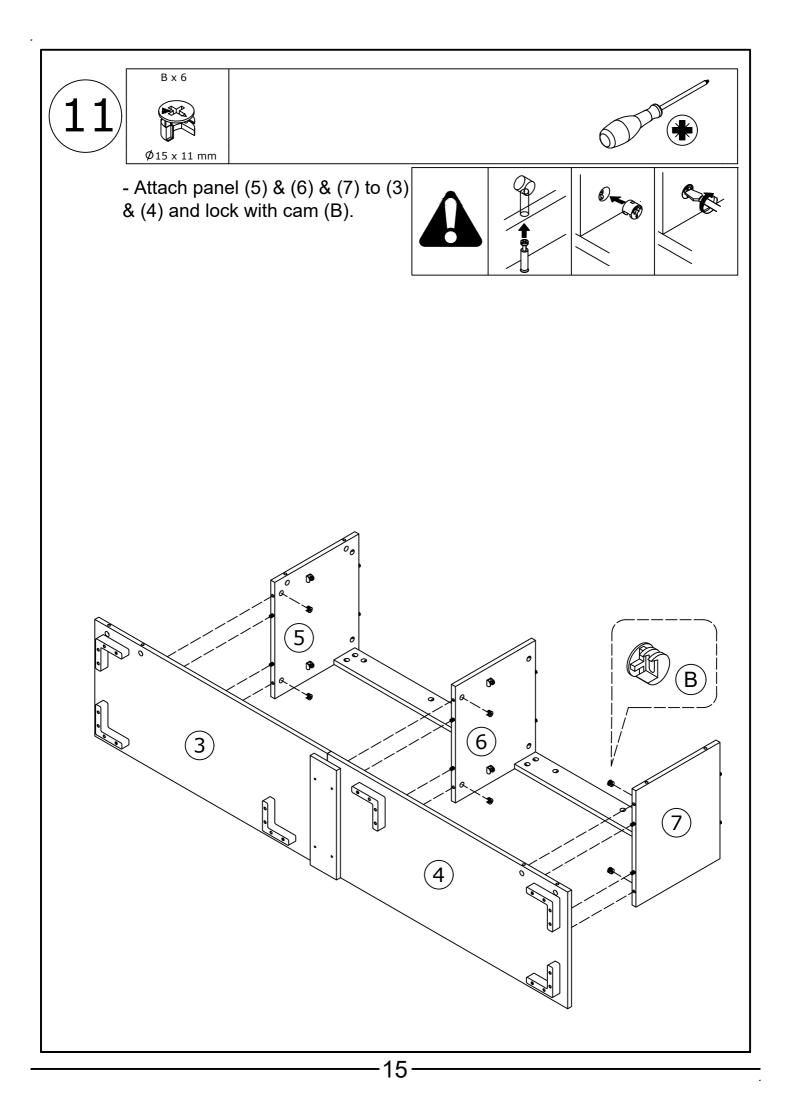

Do not use an electric screwdriver, and do not use too much force when installing, because the board is easy to break.

When installing, please carefully confirm whether eash screw corresponds to the manual, accessories with similar shapes can be distinguished by size