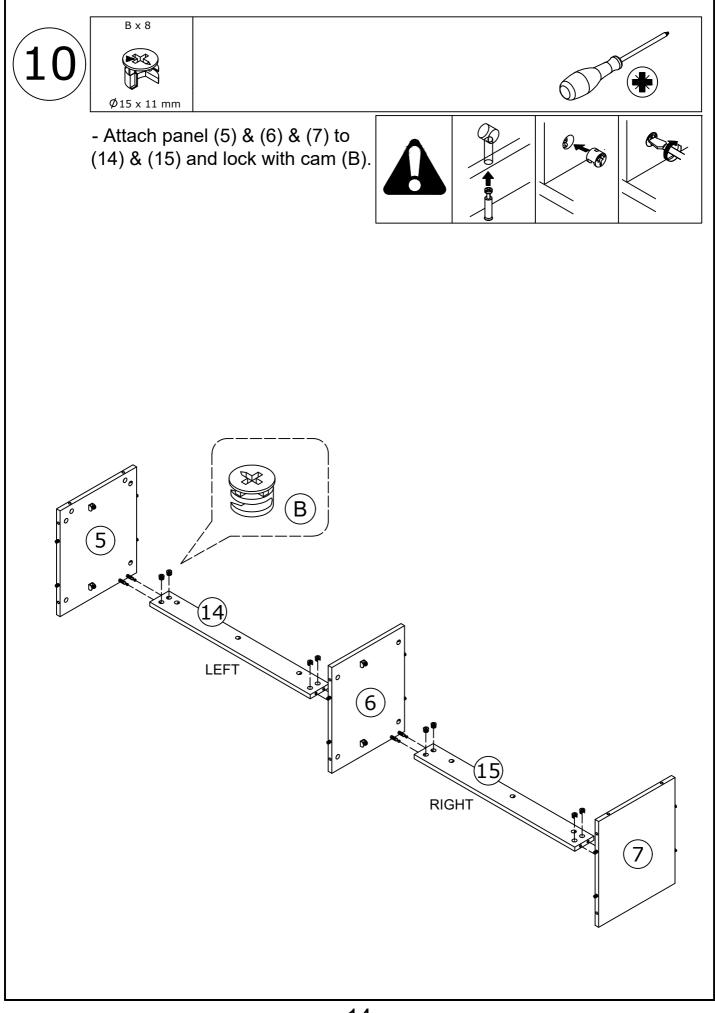

Do not use an electric screwdriver, and do not use too much force when installing, because the board is easy to break.

When installing, please carefully confirm whether eash screw corresponds to the manual, accessories with similar shapes can be distinguished by size