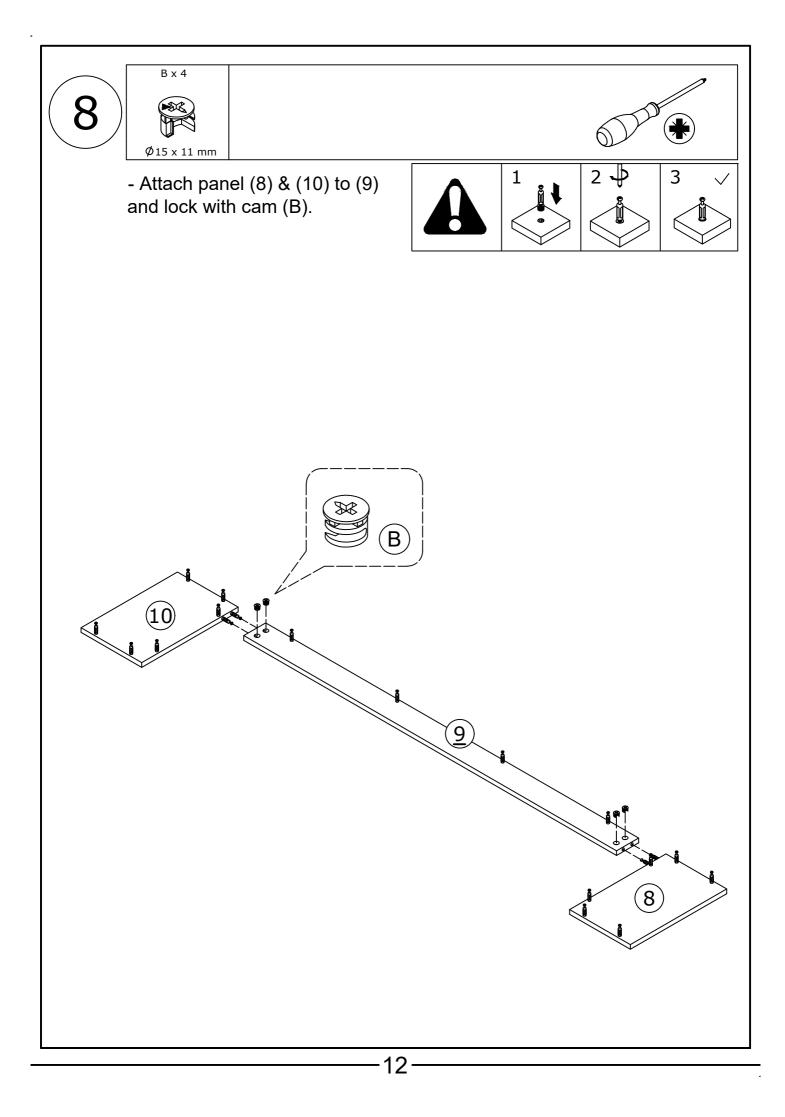

Do not use an electric screwdriver, and do not use too much force when installing, because the board is easy to break.

When installing, please carefully confirm whether eash screw corresponds to the manual, accessories with similar shapes can be distinguished by size