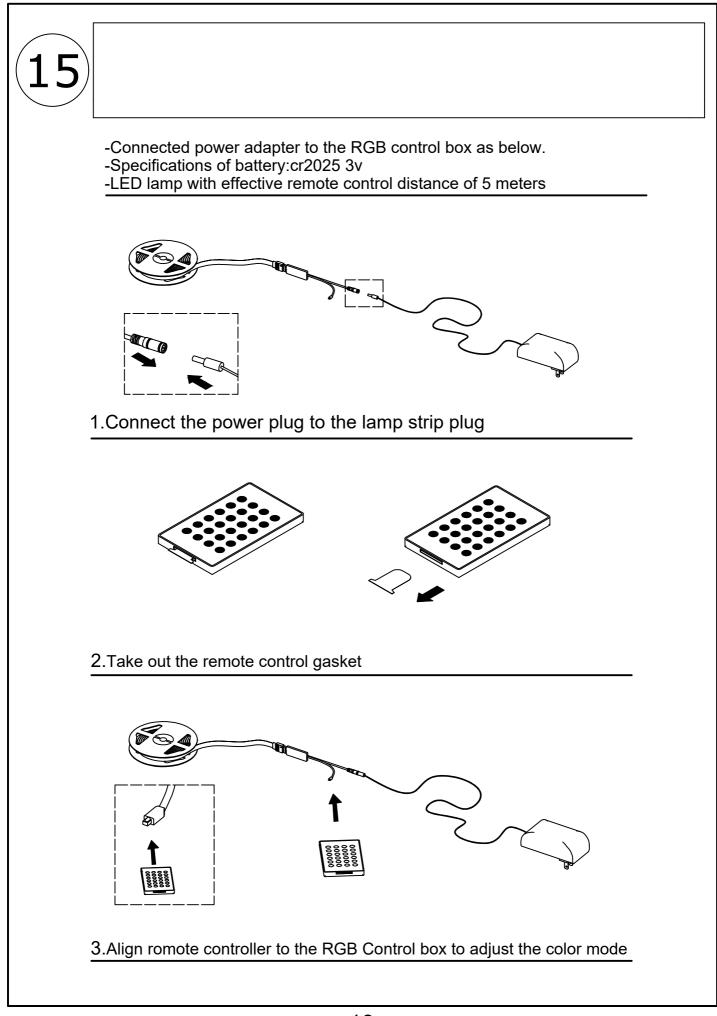

IMPORTANT !**

It is important that any product which is assembled using any kind of screw is re-tightened 2 weeks after assembly, and once every 3 months - in order to assure stability through-out the lifespan of the product.

For regular maintenance and cleaning of the product, for the frame, please use a rag dipped in neutral detergent to fully wipe it, and then dry it with a clean rag.For glass materials, wipe with a rag dampened with water glass cleaner, and then dry with a dry rag.

Do not use an electric screwdriver, and do not use too much force when installing, because the board is easy to break.





When installing, please carefully confirm whether eash screw corresponds to the manual, accessories with similar shapes can be distinguished by size





































## APP PROGRAM USAGE

Click to show the lamp list Switch the color wheel



Scan two-dimensional code download APP

- ① Connect LED color strip and controller, power on controller
- 2 Scan two-dimensional code download APP:



- ③ Start APP, search and connect controller
- (4) Enjoy the Bluetooth wireless control experience

Click to shift the interface



Notes: detailed operating instructions, enter the menu "Guide":

Product Paramters:

- Bluetooth: BLEV4.2
- Input Voltage:4.5~26V
- Working Temp:-25~75°C
- Size:43\*22\*11mm
- Weight:30g
- Max Power:144W(24V)

## LED mobile phone Bluetooth

controllerProduct Features

- LED Bluetooth controller is directly via mobilephone control remote distance can reach 20m without the need to set up, easy to connect open the software within 5 seco