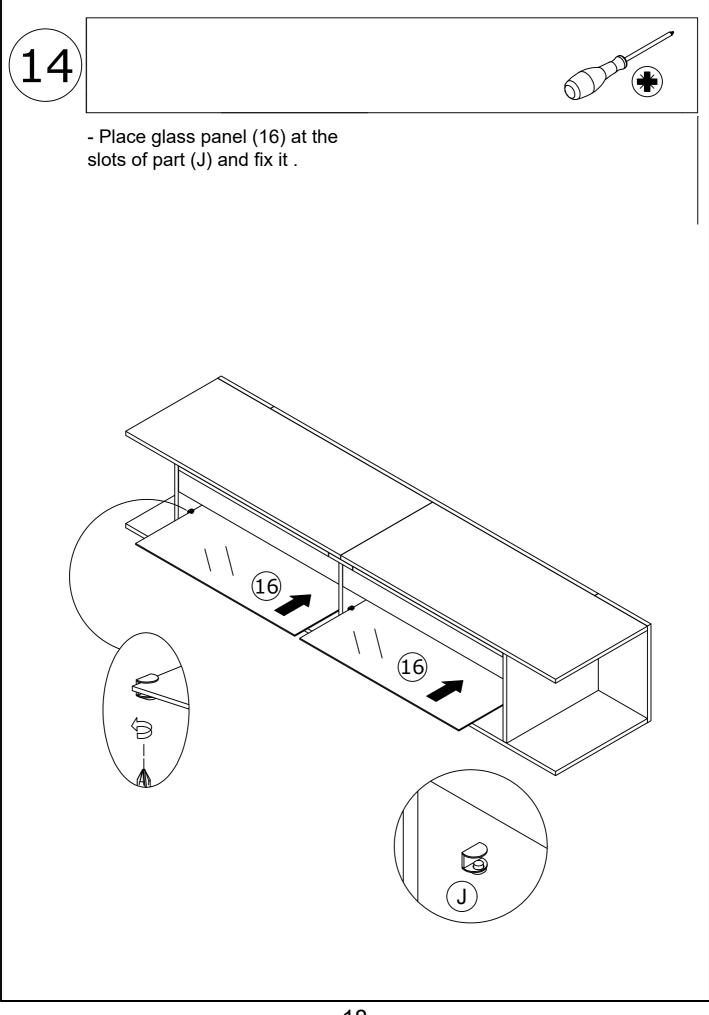

Do not use an electric screwdriver, and do not use too much force when installing, because the board is easy to break.

When installing, please carefully confirm whether eash screw corresponds to the manual, accessories with similar shapes can be distinguished by size