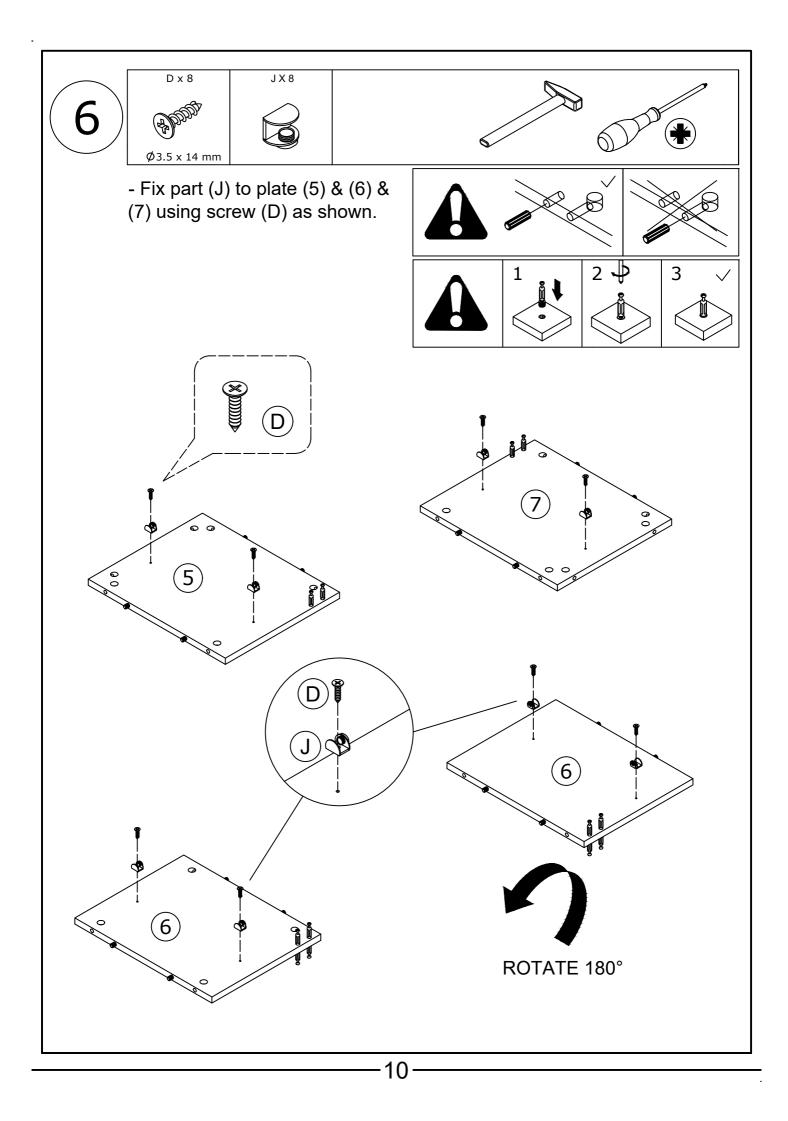

carefully.

## **IMPORTANT !**

It is important that any product which is assembled using any kind of screw is re-tightened 2 weeks after assembly, and once every 3 months - in order to assure stability through-out the lifespan of the product.

For regular maintenance and cleaning of the product, for the frame, please use a rag dipped in neutral detergent to fully wipe it, and then dry it with a clean rag.For glass materials, wipe with a rag dampened with water glass cleaner, and then dry with a dry rag.

Do not use an electric screwdriver, and do not use too much force when installing, because the board is easy to break.





When installing, please carefully confirm whether eash screw corresponds to the manual, accessories with similar shapes can be distinguished by size





































## APP PROGRAM USAGE

Click to show the lamp list Switch the color wheel



Scan two-dimensional code download APP

- ① Connect LED color strip and controller, power on controller
- 2 Scan two-dimensional code download APP:



- ③ Start APP, search and connect controller
- (4) Enjoy the Bluetooth wireless control experience

Click to shift the interface



Notes: detailed operating instructions, enter the menu "Guide":

Product Paramters:

- Bluetooth: BLEV4.2
- Input Voltage:4.5~26V
- Working Temp:-25~75°C
- Size:43\*22\*11mm
- Weight:30g
- Max Power:144W(24V)

## LED mobile phone Bluetooth

controllerProduct Features

- LED Bluetooth controller is directly via mobilephone control remote distance can reach 20m without the need to set up, easy to connect open the soft