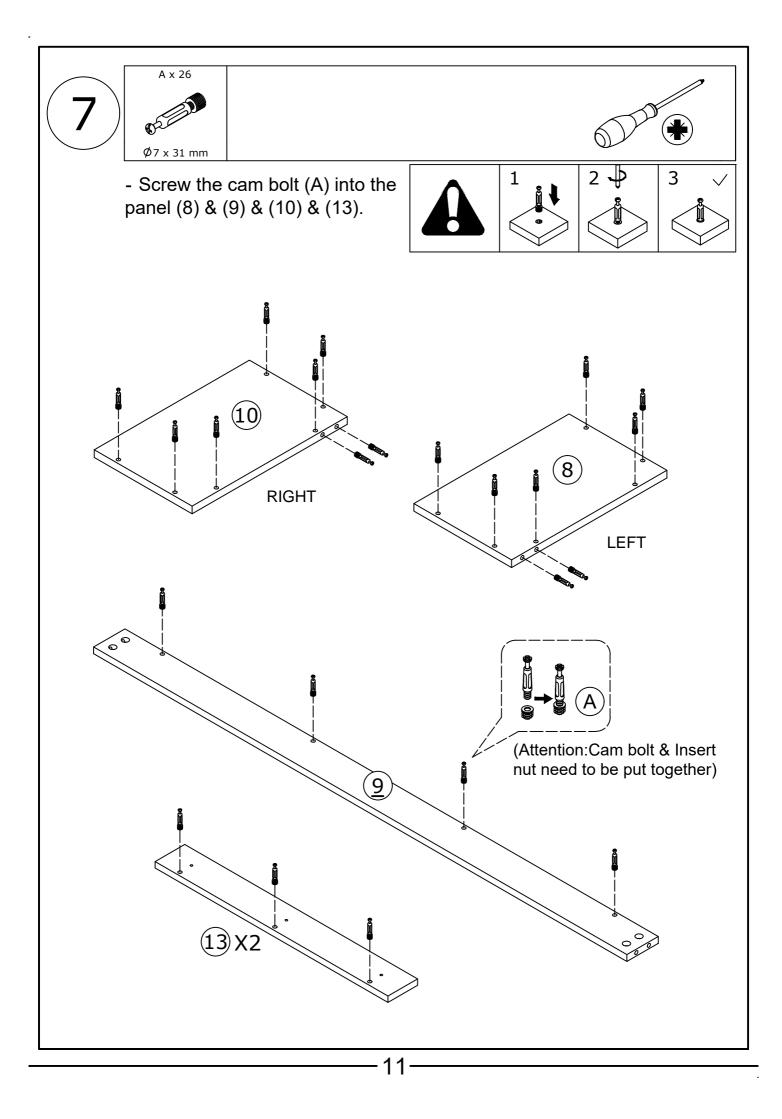

Do not use an electric screwdriver, and do not use too much force when installing, because the board is easy to break.

When installing, please carefully confirm whether eash screw corresponds to the manual, accessories with similar shapes can be distinguished by size