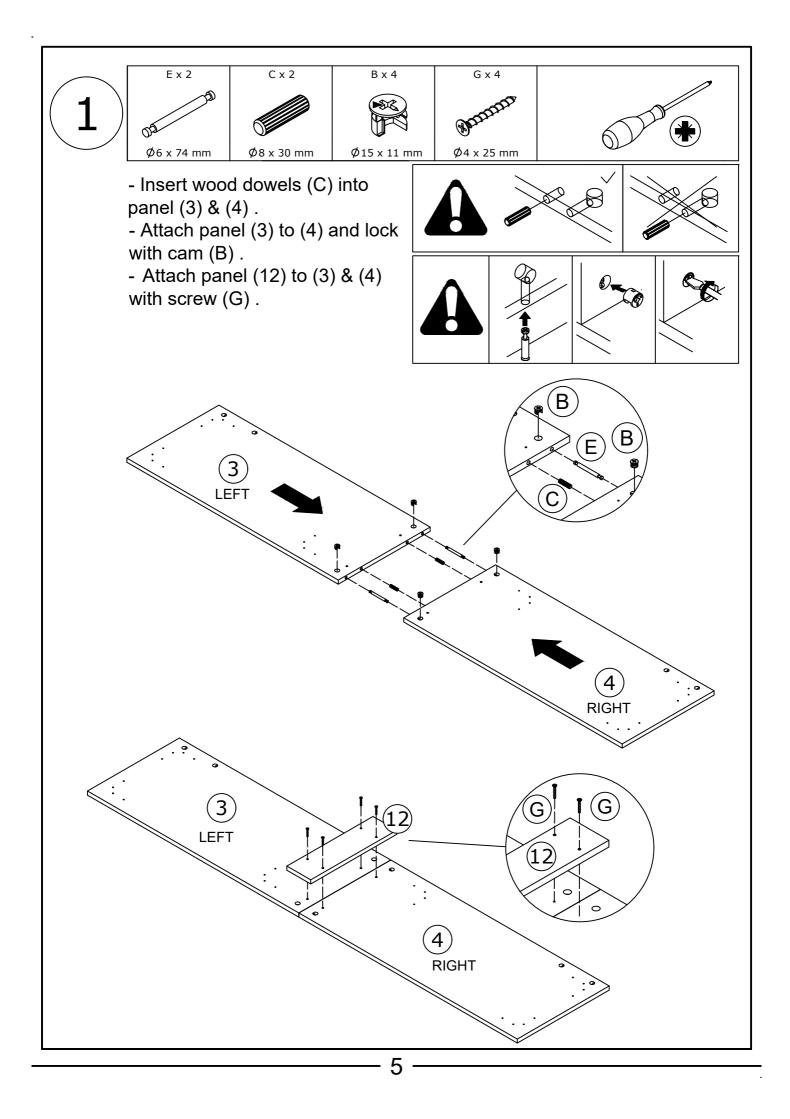

Do not use an electric screwdriver, and do not use too much force when installing, because the board is easy to break.

When installing, please carefully confirm whether eash screw corresponds to the manual, accessories with similar shapes can be distinguished by size