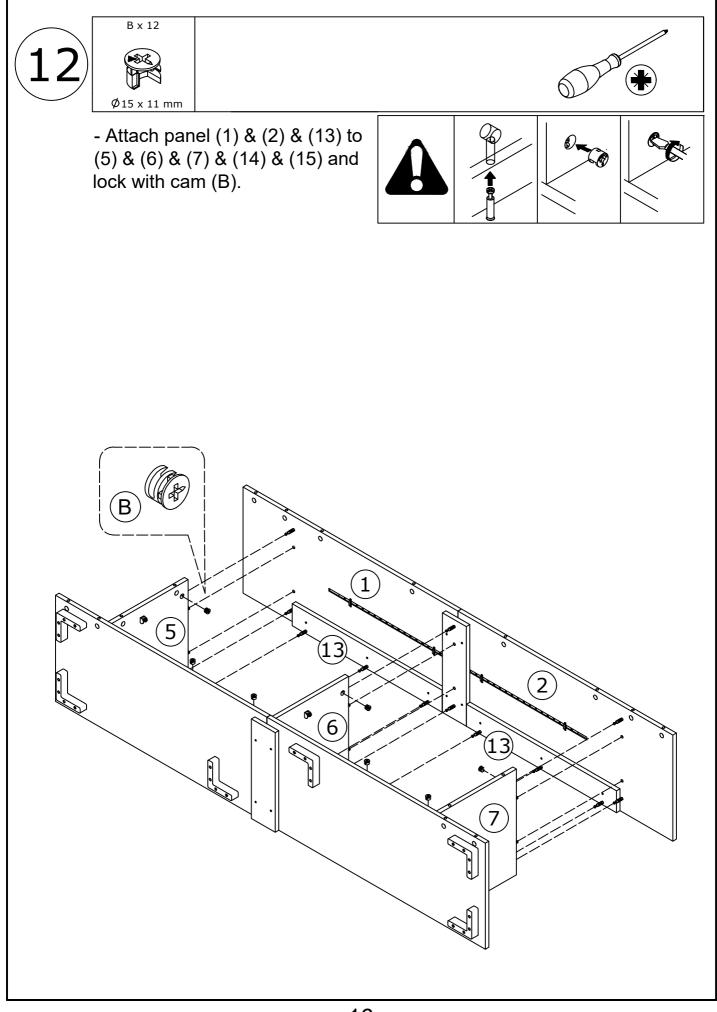

Do not use an electric screwdriver, and do not use too much force when installing, because the board is easy to break.

When installing, please carefully confirm whether eash screw corresponds to the manual, accessories with similar shapes can be distinguished by size