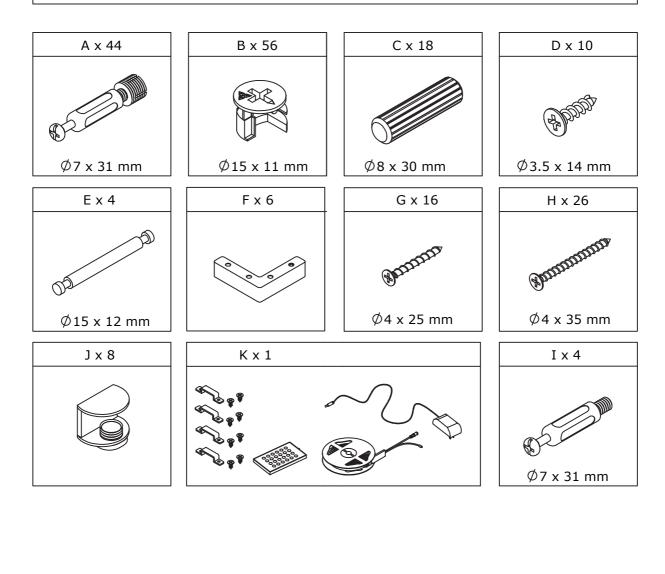

Do not use an electric screwdriver, and do not use too much force when installing, because the board is easy to break.

When installing, please carefully confirm whether eash screw corresponds to the manual, accessories with similar shapes can be distinguished by size