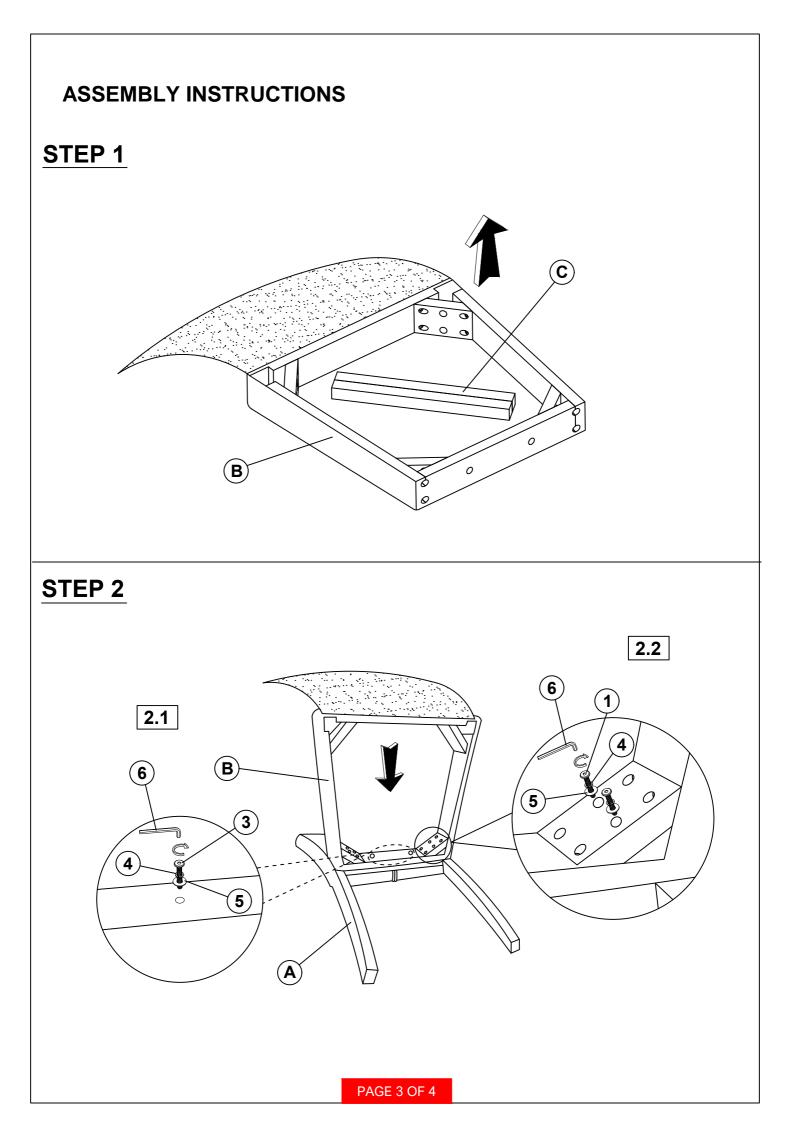

### **ASSEMBLY INSTRUCTIONS**

# **PARTS IDENTIFICATION**

| Α | BACK FRAME              |  |
|---|-------------------------|--|
| в | SEAT CUSHION WITH FRAME |  |
| С | FRONT LEG               |  |

## HARDWARE IDENTIFICATION

| 1 | LONG BOLT<br>(M6 X 80MM RBW)     |                    | 4PCS  |
|---|----------------------------------|--------------------|-------|
| 2 | MEDIUM BOLT<br>(M6 X 60MM RBW)   |                    | 4PCS  |
| 3 | SHORT BOLT<br>(M6 X 40MM RBW)    |                    | 2PCS  |
| 4 | LOCK WASHER<br>(M6 X 13MM RBW)   | $\textcircled{\ }$ | 10PCS |
| 5 | FLAT WASHER<br>(M6 X 19MM RBW)   | $\bigcirc$         | 10PCS |
| 6 | ALLEN WRENCH<br>(M4 X 110MM RBW) |                    | 1PC   |