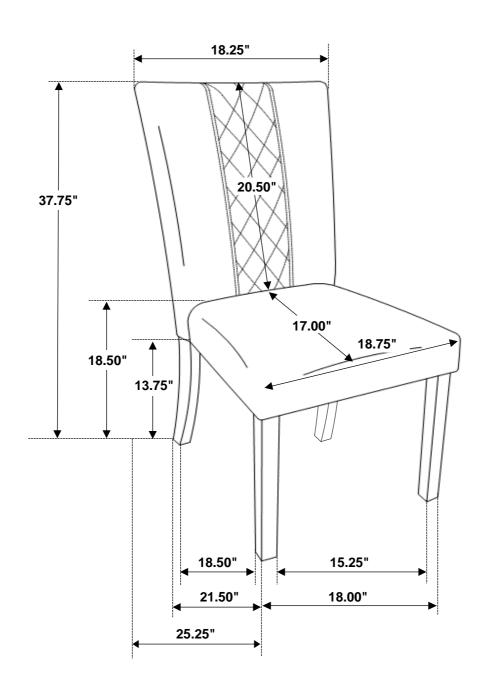

#### NOTE:

Quantities shown are for one chair.

PAGE 2 OF 4

Note: Dimension tolerance ±5%