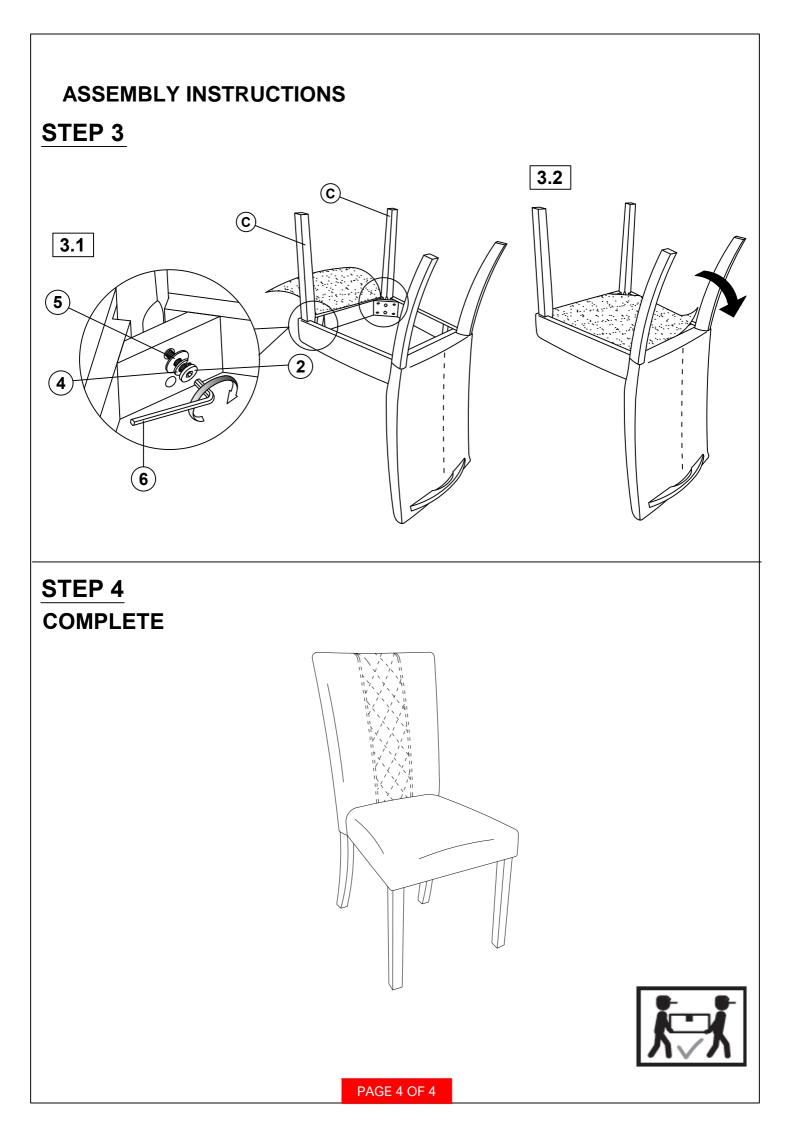

### **ASSEMBLY INSTRUCTIONS**

# **PARTS IDENTIFICATION**

| Α | BACK FRAME              |  |
|---|-------------------------|--|
| в | SEAT CUSHION WITH FRAME |  |
| С | FRONT LEG               |  |

## HARDWARE IDENTIFICATION

| 1 | LONG BOLT<br>(M6 X 80MM RBW)     |                    | 4PCS  |
|---|----------------------------------|--------------------|-------|
| 2 | MEDIUM BOLT<br>(M6 X 60MM RBW)   |                    | 4PCS  |
| 3 | SHORT BOLT<br>(M6 X 40MM RBW)    |                    | 2PCS  |
| 4 | LOCK WASHER<br>(M6 X 13MM RBW)   | $\textcircled{\ }$ | 10PCS |
| 5 | FLAT WASHER<br>(M6 X 19MM RBW)   | $\bigcirc$         | 10PCS |
| 6 | ALLEN WRENCH<br>(M4 X 110MM RBW) |                    | 1PC   |