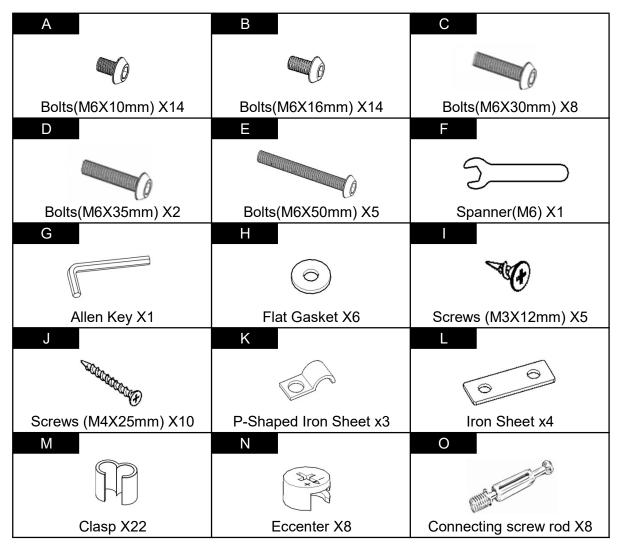

# **ASSEMBLY INSTRUCTION**

#### BW00047AAA / BW00047AAE / BW00047AAK

#### TIPS

- 1. This bed fit standard twin mattress 75" L x 39" W.
- 2. Always use the recommended size mattresses or mattress supports, or both, to help prevent the likelihood of entrapment or falls.
- 3. Do not allow horseplay on or under the bed and prohibit jumping on the bed.
- 4. Do not use substitute part. Contact the manufacture or dealer for replacement part.





# **Part List** 2 Metal Slat Frame x2 Rail x1 Panel x1 5 6 Backboard x1 Headborad x1 Panel x1 8 Right Handrail x1 Left Handrail x1 Panels x2 10 11 12 Front Panels x1 Back Panels x1 Bearing Bar x1 13 Slats x8 Drawers Bottom Net x2 Side Net x2 16 18 Lamp Strip Kit x1 Drawers Side Net x4 Socket X1 Page 2 of 12

### **Part List**



## **Hardware List**























# Step17



Remote control does not contain batteries, please buy your own a CR2025 button battery installed into the remote control