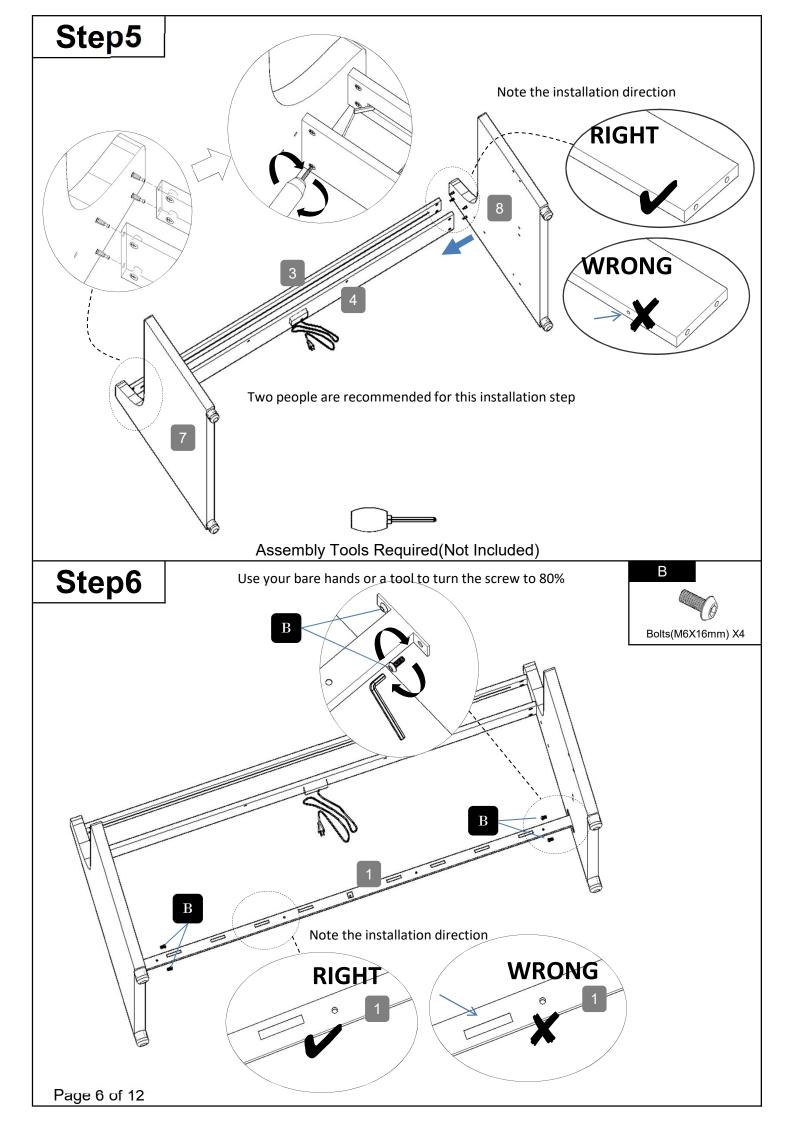

# **Part List** 2 Metal Slat Frame x2 Rail x1 Panel x1 5 6 Backboard x1 Headborad x1 Panel x1 8 Right Handrail x1 Left Handrail x1 Panels x2 10 11 12 Front Panels x1 Back Panels x1 Bearing Bar x1 13 Slats x8 Drawers Bottom Net x2 Side Net x2 16 18 Lamp Strip Kit x1 Drawers Side Net x4 Socket X1 Page 2 of 12