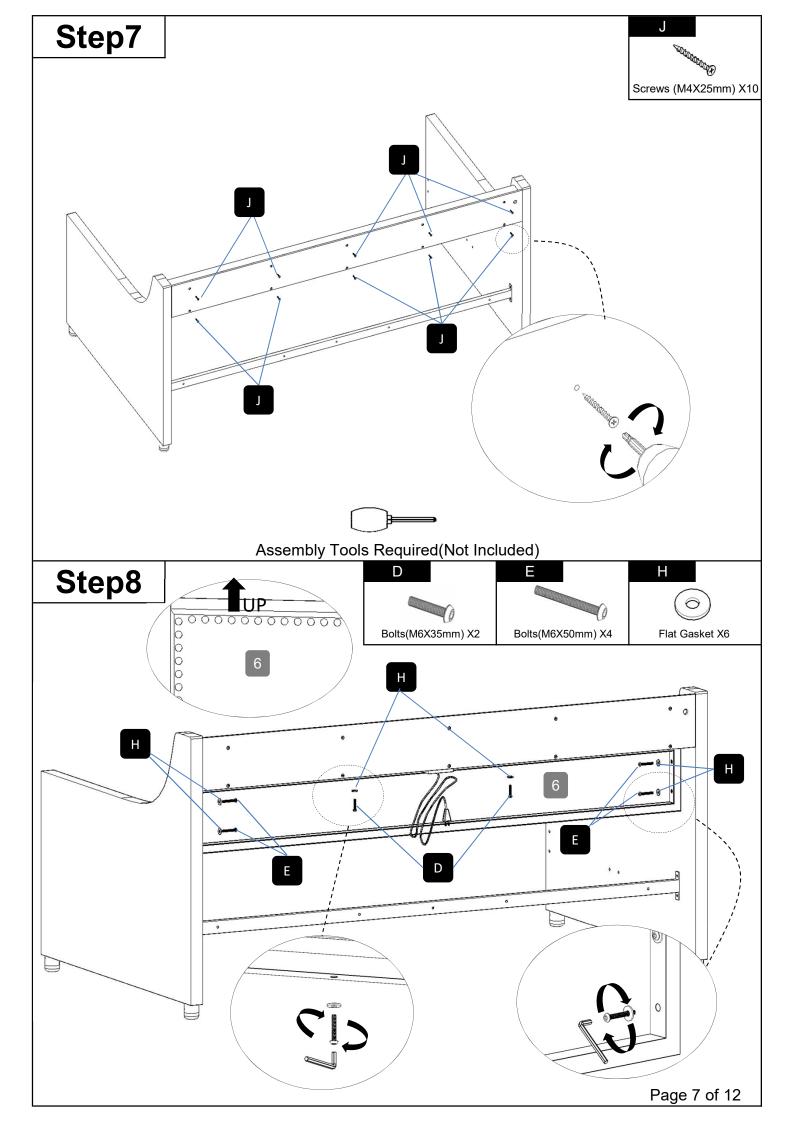

# **Part List** 2 Metal Slat Frame x2 Rail x1 Panel x1 5 6 Backboard x1 Headborad x1 Panel x1 8 Right Handrail x1 Left Handrail x1 Panels x2 10 11 12 Front Panels x1 Back Panels x1 Bearing Bar x1 13 Slats x8 Drawers Bottom Net x2 Side Net x2 16 18 Lamp Strip Kit x1 Drawers Side Net x4 Socket X1 Page 2 of 12