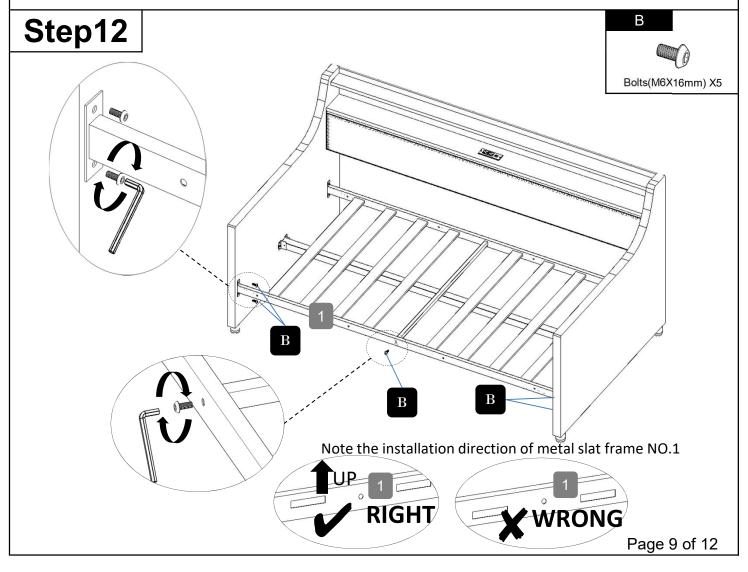

NSTRUCTION**

#### BW00047AAA / BW00047AAE / BW00047AAK

#### TIPS

- 1. This bed fit standard twin mattress 75" L x 39" W.
- 2. Always use the recommended size mattresses or mattress supports, or both, to help prevent the likelihood of entrapment or falls.
- 3. Do not allow horseplay on or under the bed and prohibit jumping on the bed.
- 4. Do not use substitute part. Contact the manufacture or dealer for replacement part.





# **Part List** 2 Metal Slat Frame x2 Rail x1 Panel x1 5 6 Backboard x1 Headborad x1 Panel x1 8 Right Handrail x1 Left Handrail x1 Panels x2 10 11 12 Front Panels x1 Back Panels x1 Bearing Bar x1 13 Slats x8 Drawers Bottom Net x2 Side Net x2 16 18 Lamp Strip Kit x1 Drawers Side Net x4 Socket X1 Page 2 of 12

### **Part List**



## **Hardware List**























# Step17



Remote control does not contain batteries, please buy your own a CR2025 button battery installed into the remote control