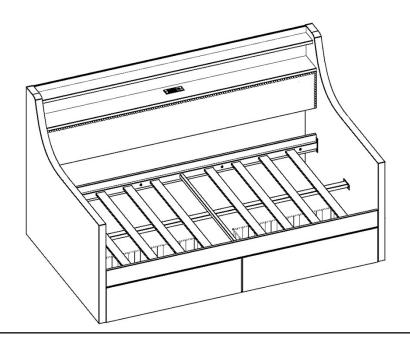

#### TIPS

- 1. This bed fit standard twin mattress 75" L x 39" W.
- 2. Always use the recommended size mattresses or mattress supports, or both, to help prevent the likelihood of entrapment or falls.
- 3. Do not allow horseplay on or under the bed and prohibit jumping on the bed.
- 4. Do not use substitute part. Contact the manufacture or dealer for replacement part.