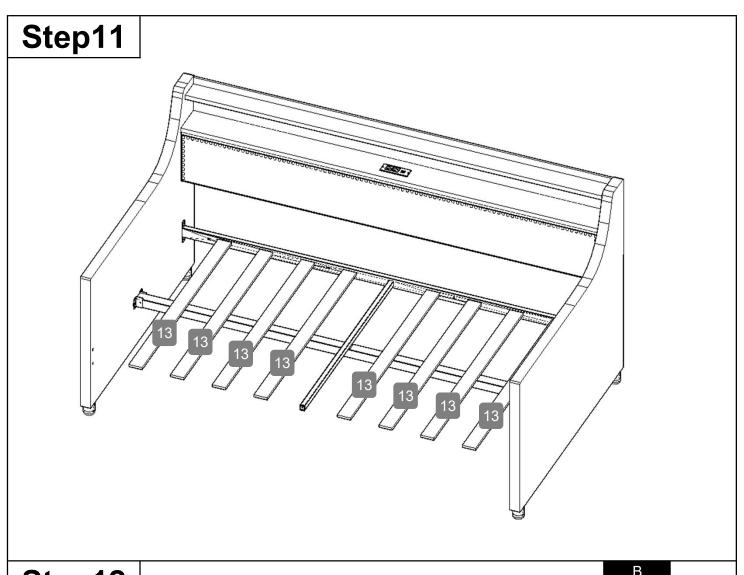

INSTRUCTION**

#### BW00047AAA / BW00047AAE / BW00047AAK

#### TIPS

- 1. This bed fit standard twin mattress 75" L x 39" W.
- 2. Always use the recommended size mattresses or mattress supports, or both, to help prevent the likelihood of entrapment or falls.
- 3. Do not allow horseplay on or under the bed and prohibit jumping on the bed.
- 4. Do not use substitute part. Contact the manufacture or dealer for replacement part.





# **Part List** 2 Metal Slat Frame x2 Rail x1 Panel x1 5 6 Backboard x1 Headborad x1 Panel x1 8 Right Handrail x1 Left Handrail x1 Panels x2 10 11 12 Front Panels x1 Back Panels x1 Bearing Bar x1 13 Slats x8 Drawers Bottom Net x2 Side Net x2 16 18 Lamp Strip Kit x1 Drawers Side Net x4 Socket X1 Page 2 of 12

### **Part List**



## **Hardware List**























# Step17



Remote control does not contain batteries, please buy your own a CR2025 button battery installed into the remote control