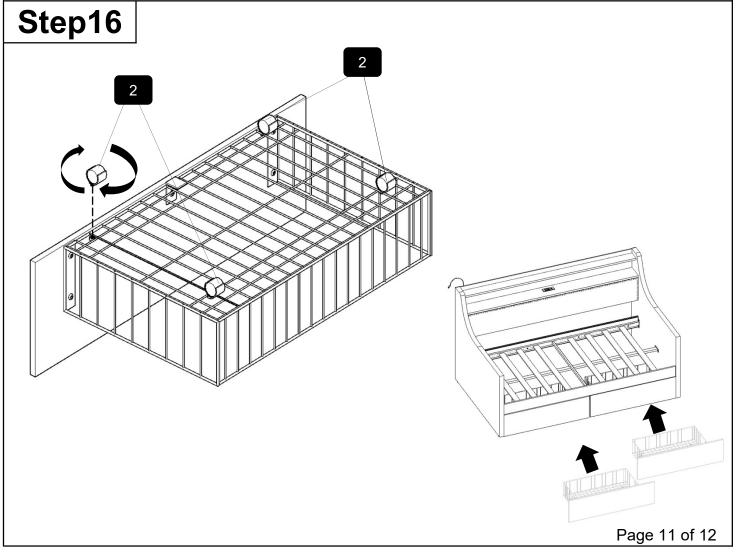

# **Part List** 2 Metal Slat Frame x2 Rail x1 Panel x1 5 6 Backboard x1 Headborad x1 Panel x1 8 Right Handrail x1 Left Handrail x1 Panels x2 10 11 12 Front Panels x1 Back Panels x1 Bearing Bar x1 13 Slats x8 Drawers Bottom Net x2 Side Net x2 16 18 Lamp Strip Kit x1 Drawers Side Net x4 Socket X1 Page 2 of 12