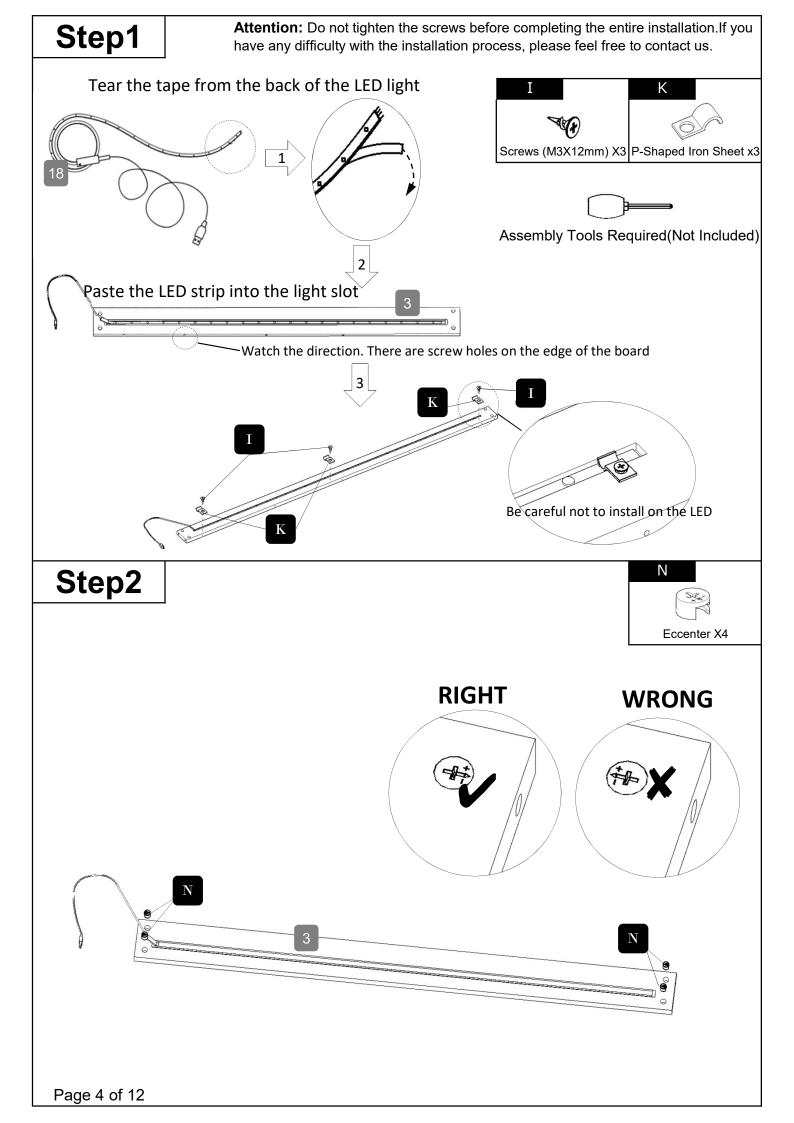

# **Part List** 2 Metal Slat Frame x2 Rail x1 Panel x1 5 6 Backboard x1 Headborad x1 Panel x1 8 Right Handrail x1 Left Handrail x1 Panels x2 10 11 12 Front Panels x1 Back Panels x1 Bearing Bar x1 13 Slats x8 Drawers Bottom Net x2 Side Net x2 16 18 Lamp Strip Kit x1 Drawers Side Net x4 Socket X1 Page 2 of 12