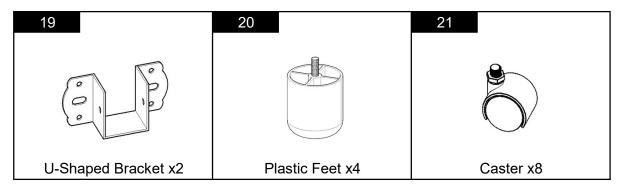

# **Part List** 2 Metal Slat Frame x2 Rail x1 Panel x1 5 6 Backboard x1 Headborad x1 Panel x1 8 Right Handrail x1 Left Handrail x1 Panels x2 10 11 12 Front Panels x1 Back Panels x1 Bearing Bar x1 13 Slats x8 Drawers Bottom Net x2 Side Net x2 16 18 Lamp Strip Kit x1 Drawers Side Net x4 Socket X1 Page 2 of 12

### **Part List**