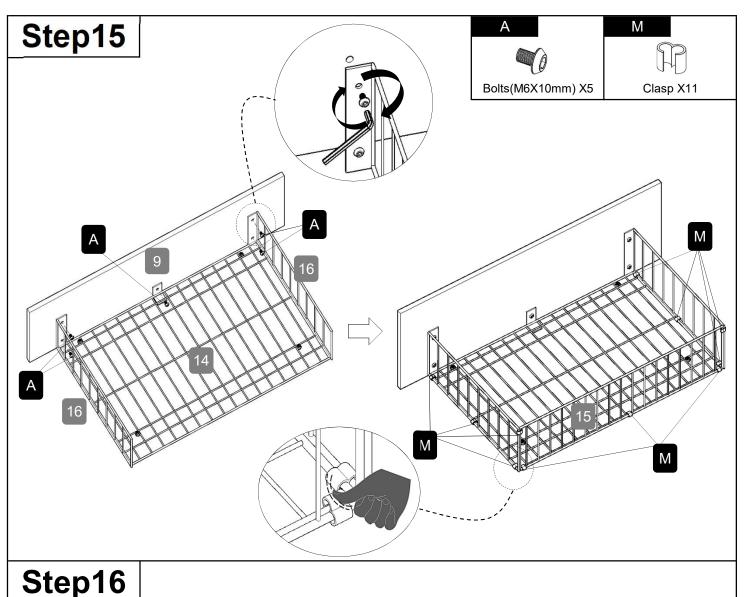

# **Part List** 2 Metal Slat Frame x2 Rail x1 Panel x1 5 6 Backboard x1 Headborad x1 Panel x1 8 Right Handrail x1 Left Handrail x1 Panels x2 10 11 12 Front Panels x1 Back Panels x1 Bearing Bar x1 13 Slats x8 Drawers Bottom Net x2 Side Net x2 16 18 Lamp Strip Kit x1 Drawers Side Net x4 Socket X1 Page 2 of 12