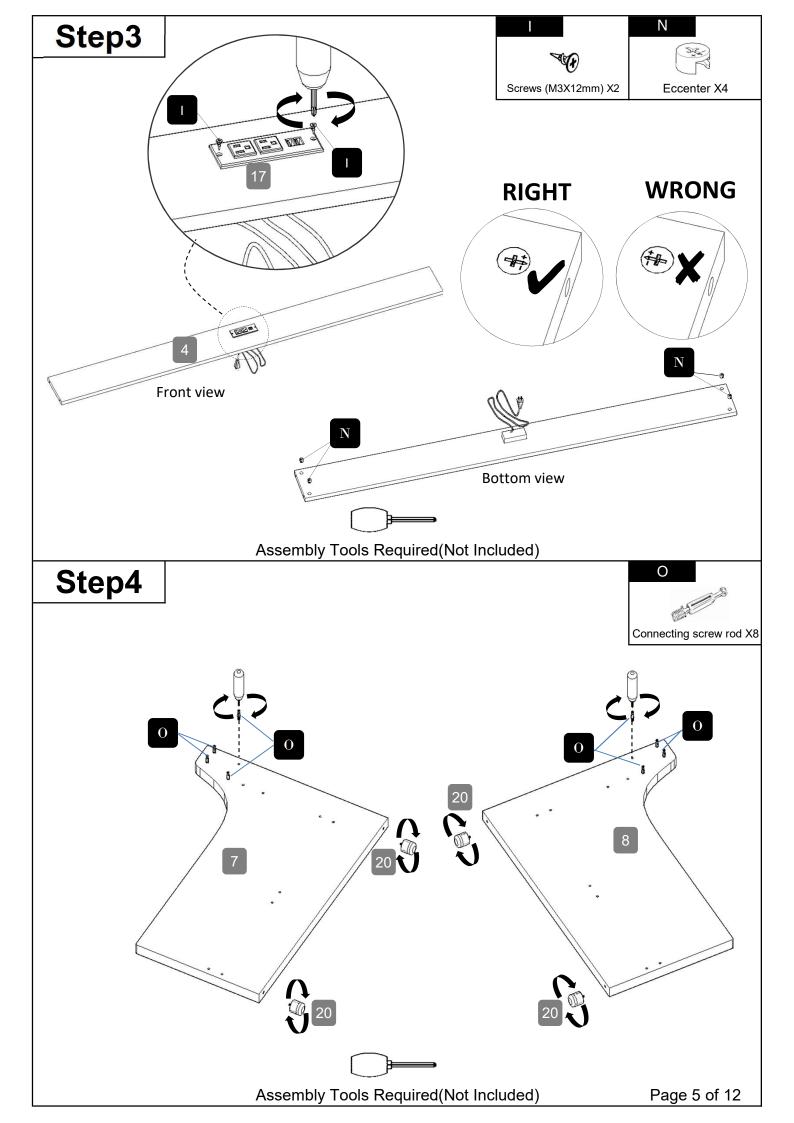

# **Part List** 2 Metal Slat Frame x2 Rail x1 Panel x1 5 6 Backboard x1 Headborad x1 Panel x1 8 Right Handrail x1 Left Handrail x1 Panels x2 10 11 12 Front Panels x1 Back Panels x1 Bearing Bar x1 13 Slats x8 Drawers Bottom Net x2 Side Net x2 16 18 Lamp Strip Kit x1 Drawers Side Net x4 Socket X1 Page 2 of 12