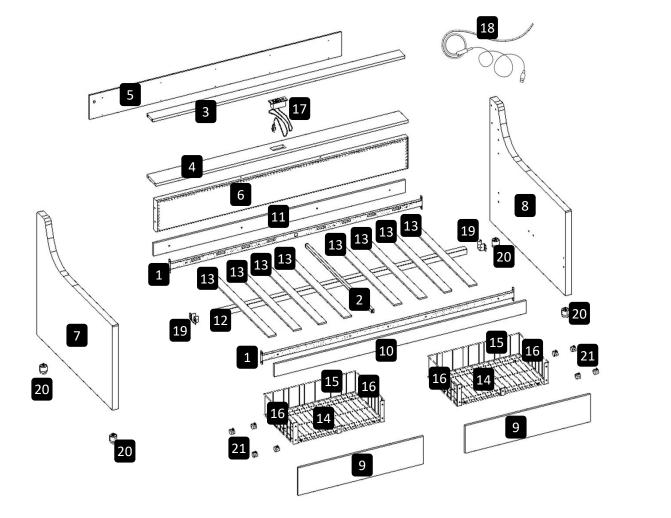

# **Part List** 2 Metal Slat Frame x2 Rail x1 Panel x1 5 6 Backboard x1 Headborad x1 Panel x1 8 Right Handrail x1 Left Handrail x1 Panels x2 10 11 12 Front Panels x1 Back Panels x1 Bearing Bar x1 13 Slats x8 Drawers Bottom Net x2 Side Net x2 16 18 Lamp Strip Kit x1 Drawers Side Net x4 Socket X1 Page 2 of 12

### **Part List**