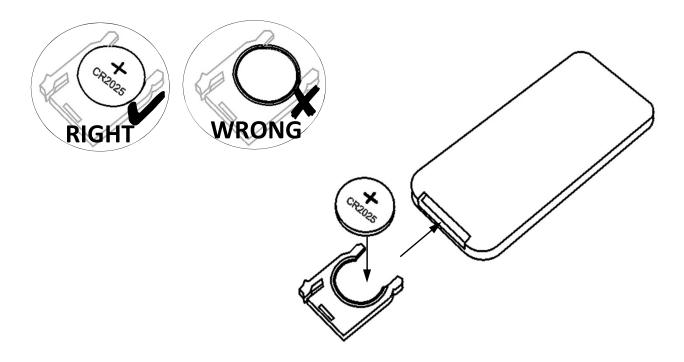

# Step17

Remote control does not contain batteries, please buy your own a CR2025 button battery installed into the remote control