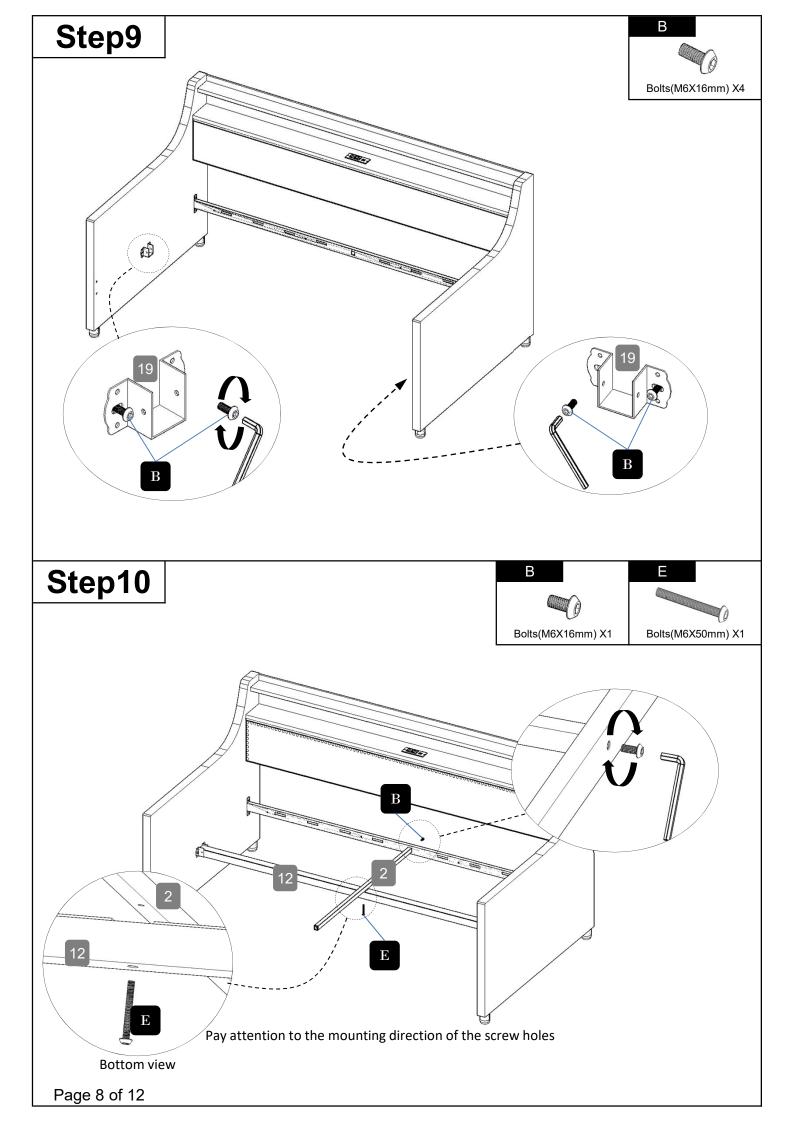

LY INSTRUCTION**

#### BW00047AAA / BW00047AAE / BW00047AAK

#### TIPS

- 1. This bed fit standard twin mattress 75" L x 39" W.
- 2. Always use the recommended size mattresses or mattress supports, or both, to help prevent the likelihood of entrapment or falls.
- 3. Do not allow horseplay on or under the bed and prohibit jumping on the bed.
- 4. Do not use substitute part. Contact the manufacture or dealer for replacement part.





# **Part List** 2 Metal Slat Frame x2 Rail x1 Panel x1 5 6 Backboard x1 Headborad x1 Panel x1 8 Right Handrail x1 Left Handrail x1 Panels x2 10 11 12 Front Panels x1 Back Panels x1 Bearing Bar x1 13 Slats x8 Drawers Bottom Net x2 Side Net x2 16 18 Lamp Strip Kit x1 Drawers Side Net x4 Socket X1 Page 2 of 12

### **Part List**



## **Hardware List**























# Step17



Remote control does not contain batteries, please buy your own a CR2025 button battery installed into the remote control