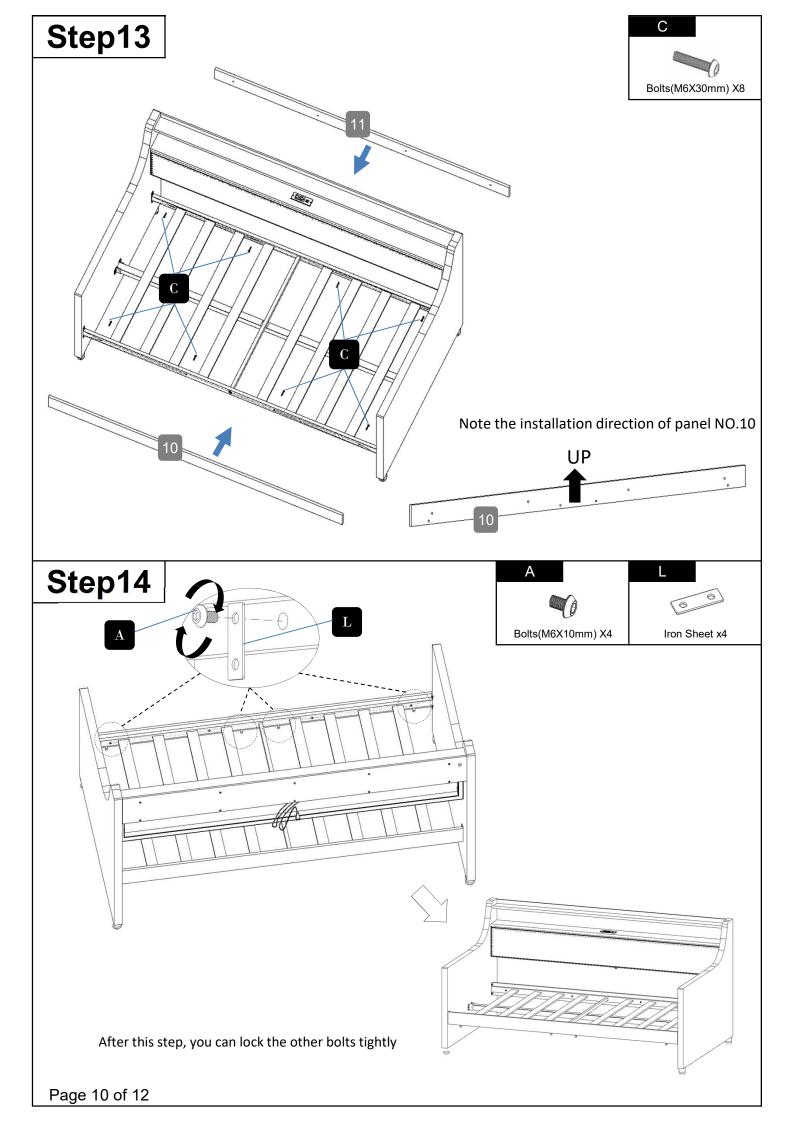

TRUCTION**

#### BW00047AAA / BW00047AAE / BW00047AAK

#### TIPS

- 1. This bed fit standard twin mattress 75" L x 39" W.
- 2. Always use the recommended size mattresses or mattress supports, or both, to help prevent the likelihood of entrapment or falls.
- 3. Do not allow horseplay on or under the bed and prohibit jumping on the bed.
- 4. Do not use substitute part. Contact the manufacture or dealer for replacement part.





# **Part List** 2 Metal Slat Frame x2 Rail x1 Panel x1 5 6 Backboard x1 Headborad x1 Panel x1 8 Right Handrail x1 Left Handrail x1 Panels x2 10 11 12 Front Panels x1 Back Panels x1 Bearing Bar x1 13 Slats x8 Drawers Bottom Net x2 Side Net x2 16 18 Lamp Strip Kit x1 Drawers Side Net x4 Socket X1 Page 2 of 12

### **Part List**



## **Hardware List**























# Step17



Remote control does not contain batteries, please buy your own a CR2025 button battery installed into the remote control