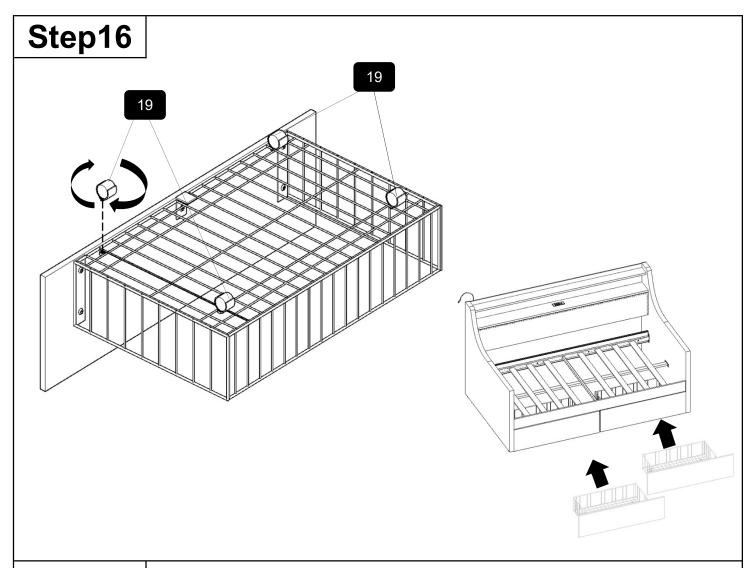

INSTRUCTION**

#### BW00057AAA / BW00057AAE / BW00057AAK

#### TIPS

- 1. This bed fit standard twin mattress 75" L x 39" W.
- 2. Always use the recommended size mattresses or mattress supports, or both, to help prevent the likelihood of entrapment or falls.
- 3. Do not allow horseplay on or under the bed and prohibit jumping on the bed.
- 4. Do not use substitute part. Contact the manufacture or dealer for replacement part.





## **Part List** 2 Metal Slat Frame x2 Rail x1 Panel x1 5 6 Backboard x1 Headborad x1 Panel x1 8 Right Handrail x1 Left Handrail x1 Panels x2 10 11 12 Front Panel x1 Back Panel x1 Rail x1 13 15 Slats x8 Drawers Bottom Net x2 Side Net x2 16 18 Lamp Strip Kit x1 Drawers Side Net x4 Socket X1 Page 2 of 11

### **Part List**



### **Hardware List**



















# Step17



Remote control does not contain batteries, please buy your own a CR2025 button battery installed into the remote control