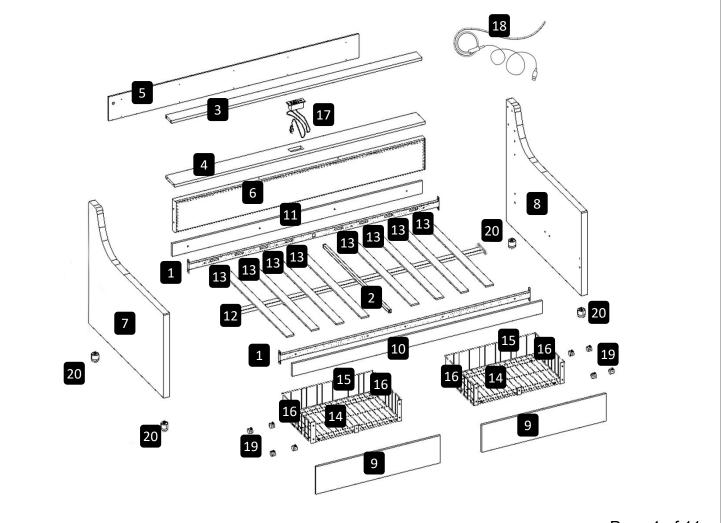

## **Part List** 2 Metal Slat Frame x2 Rail x1 Panel x1 5 6 Backboard x1 Headborad x1 Panel x1 8 Right Handrail x1 Left Handrail x1 Panels x2 10 11 12 Front Panel x1 Back Panel x1 Rail x1 13 15 Slats x8 Drawers Bottom Net x2 Side Net x2 16 18 Lamp Strip Kit x1 Drawers Side Net x4 Socket X1 Page 2 of 11

### **Part List**