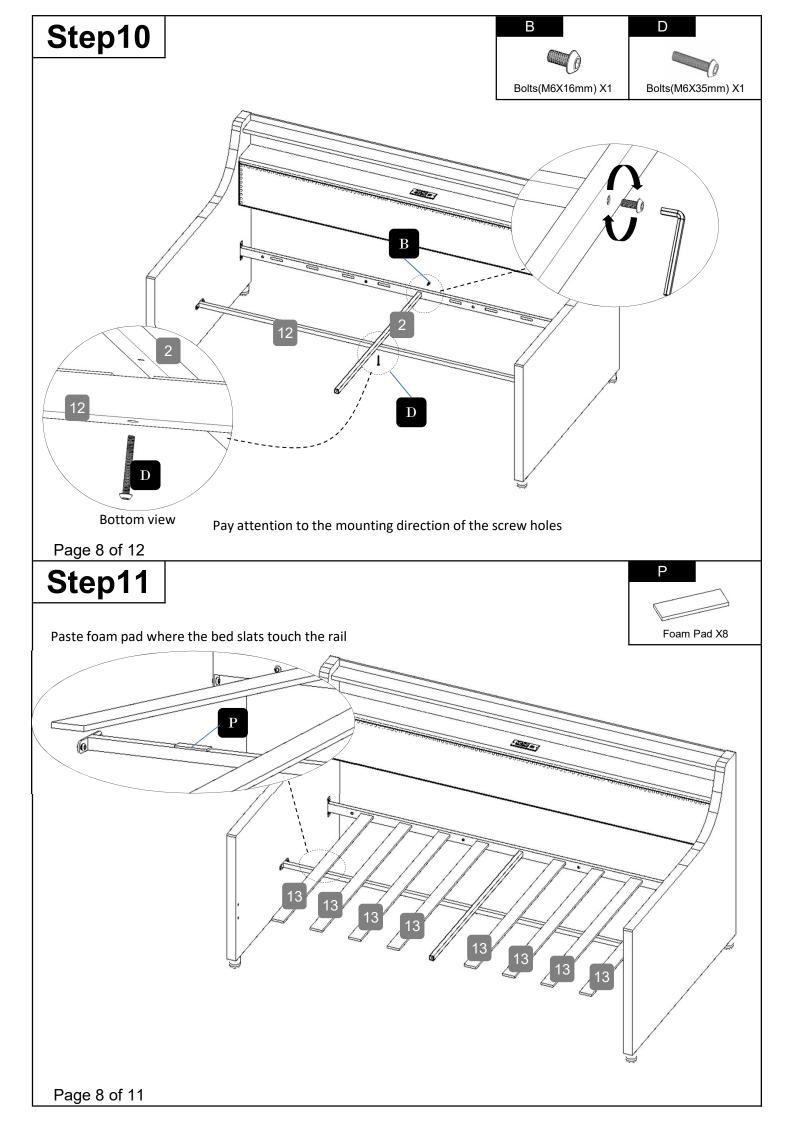

SEMBLY INSTRUCTION**

#### BW00057AAA / BW00057AAE / BW00057AAK

#### TIPS

- 1. This bed fit standard twin mattress 75" L x 39" W.
- 2. Always use the recommended size mattresses or mattress supports, or both, to help prevent the likelihood of entrapment or falls.
- 3. Do not allow horseplay on or under the bed and prohibit jumping on the bed.
- 4. Do not use substitute part. Contact the manufacture or dealer for replacement part.





## **Part List** 2 Metal Slat Frame x2 Rail x1 Panel x1 5 6 Backboard x1 Headborad x1 Panel x1 8 Right Handrail x1 Left Handrail x1 Panels x2 10 11 12 Front Panel x1 Back Panel x1 Rail x1 13 15 Slats x8 Drawers Bottom Net x2 Side Net x2 16 18 Lamp Strip Kit x1 Drawers Side Net x4 Socket X1 Page 2 of 11

### **Part List**



### **Hardware List**



















# Step17



Remote control does not contain batteries, please buy your own a CR2025 button battery installed into the remote control