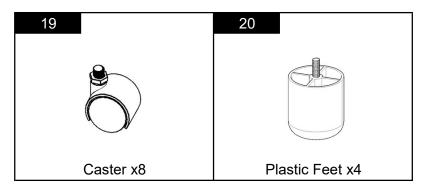

## **Part List** 2 Metal Slat Frame x2 Rail x1 Panel x1 5 6 Backboard x1 Headborad x1 Panel x1 8 Right Handrail x1 Left Handrail x1 Panels x2 10 11 12 Front Panel x1 Back Panel x1 Rail x1 13 15 Slats x8 Drawers Bottom Net x2 Side Net x2 16 18 Lamp Strip Kit x1 Drawers Side Net x4 Socket X1 Page 2 of 11