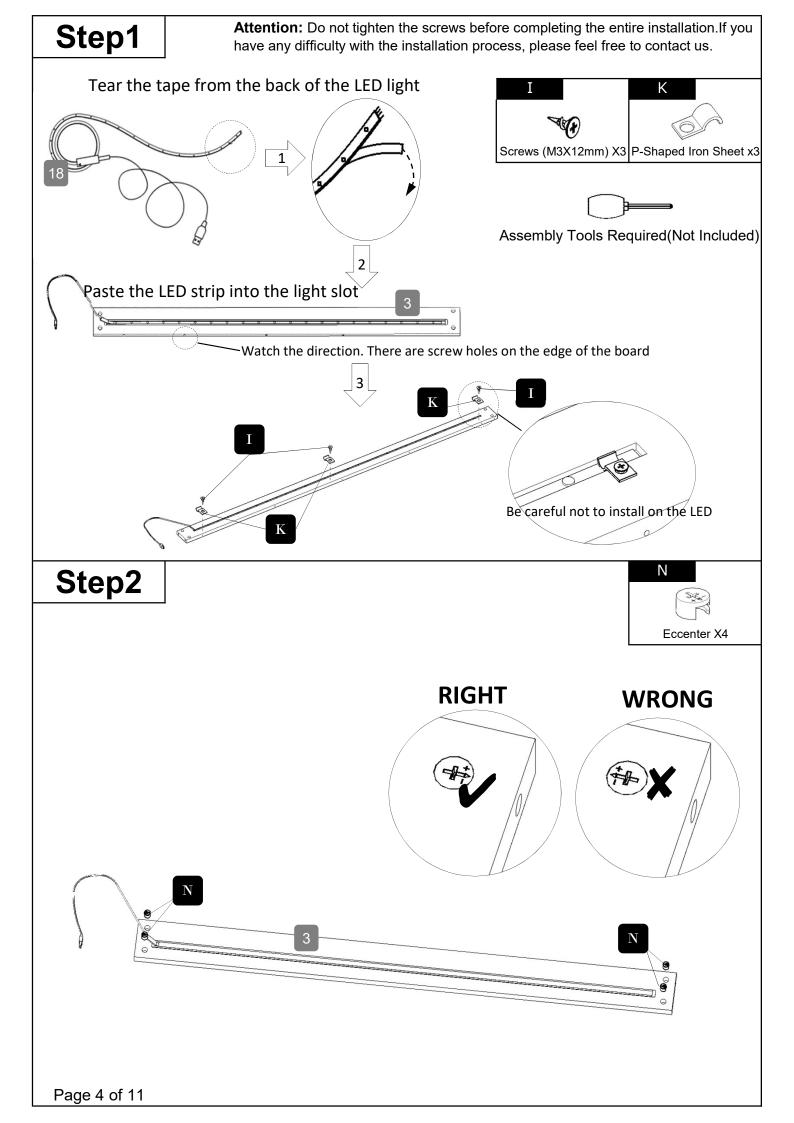

## **Part List** 2 Metal Slat Frame x2 Rail x1 Panel x1 5 6 Backboard x1 Headborad x1 Panel x1 8 Right Handrail x1 Left Handrail x1 Panels x2 10 11 12 Front Panel x1 Back Panel x1 Rail x1 13 15 Slats x8 Drawers Bottom Net x2 Side Net x2 16 18 Lamp Strip Kit x1 Drawers Side Net x4 Socket X1 Page 2 of 11