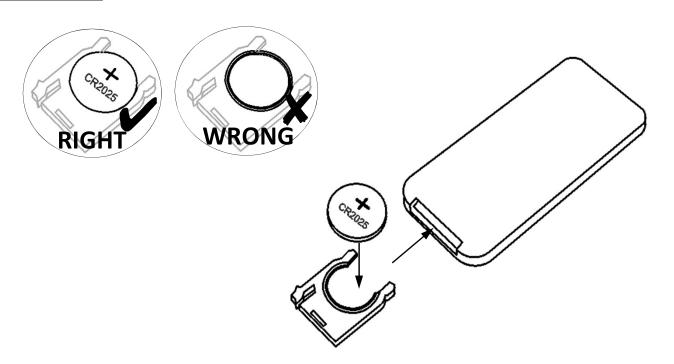

# Step17

Remote control does not contain batteries, please buy your own a CR2025 button battery installed into the remote control