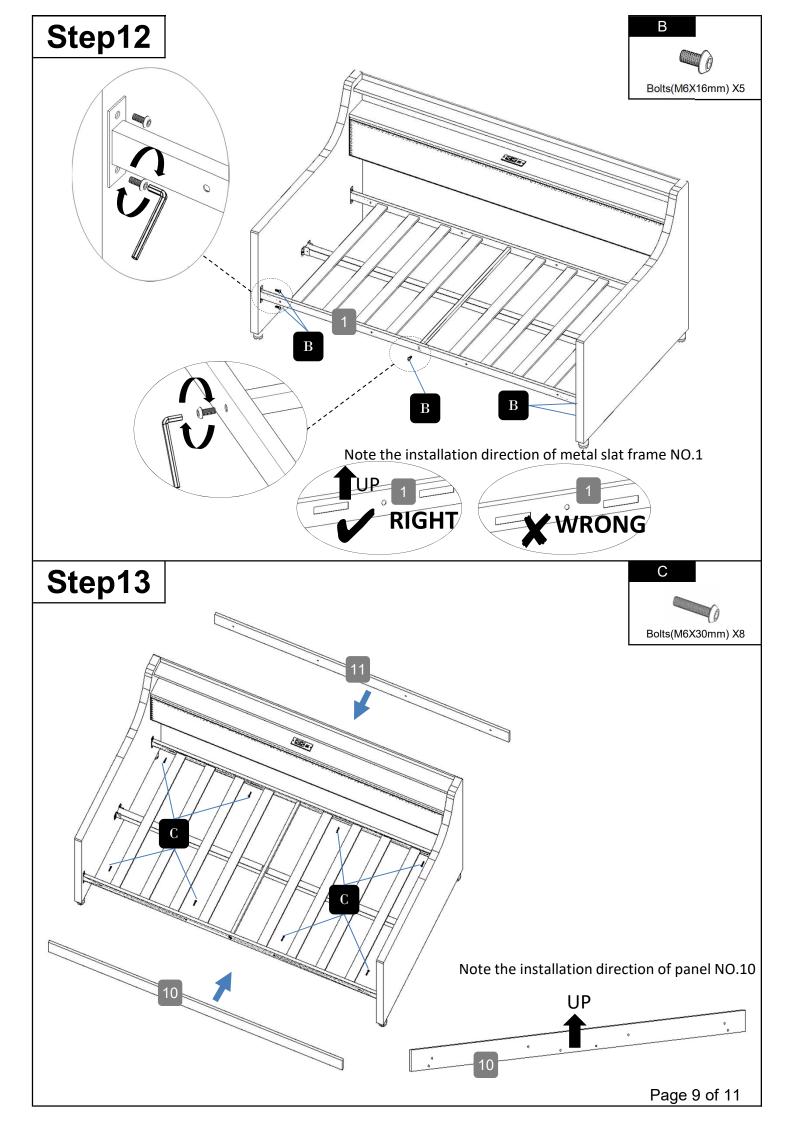

MBLY INSTRUCTION**

#### BW00057AAA / BW00057AAE / BW00057AAK

#### TIPS

- 1. This bed fit standard twin mattress 75" L x 39" W.
- 2. Always use the recommended size mattresses or mattress supports, or both, to help prevent the likelihood of entrapment or falls.
- 3. Do not allow horseplay on or under the bed and prohibit jumping on the bed.
- 4. Do not use substitute part. Contact the manufacture or dealer for replacement part.





## **Part List** 2 Metal Slat Frame x2 Rail x1 Panel x1 5 6 Backboard x1 Headborad x1 Panel x1 8 Right Handrail x1 Left Handrail x1 Panels x2 10 11 12 Front Panel x1 Back Panel x1 Rail x1 13 15 Slats x8 Drawers Bottom Net x2 Side Net x2 16 18 Lamp Strip Kit x1 Drawers Side Net x4 Socket X1 Page 2 of 11

### **Part List**



### **Hardware List**



















# Step17



Remote control does not contain batteries, please buy your own a CR2025 button battery installed into the remote control