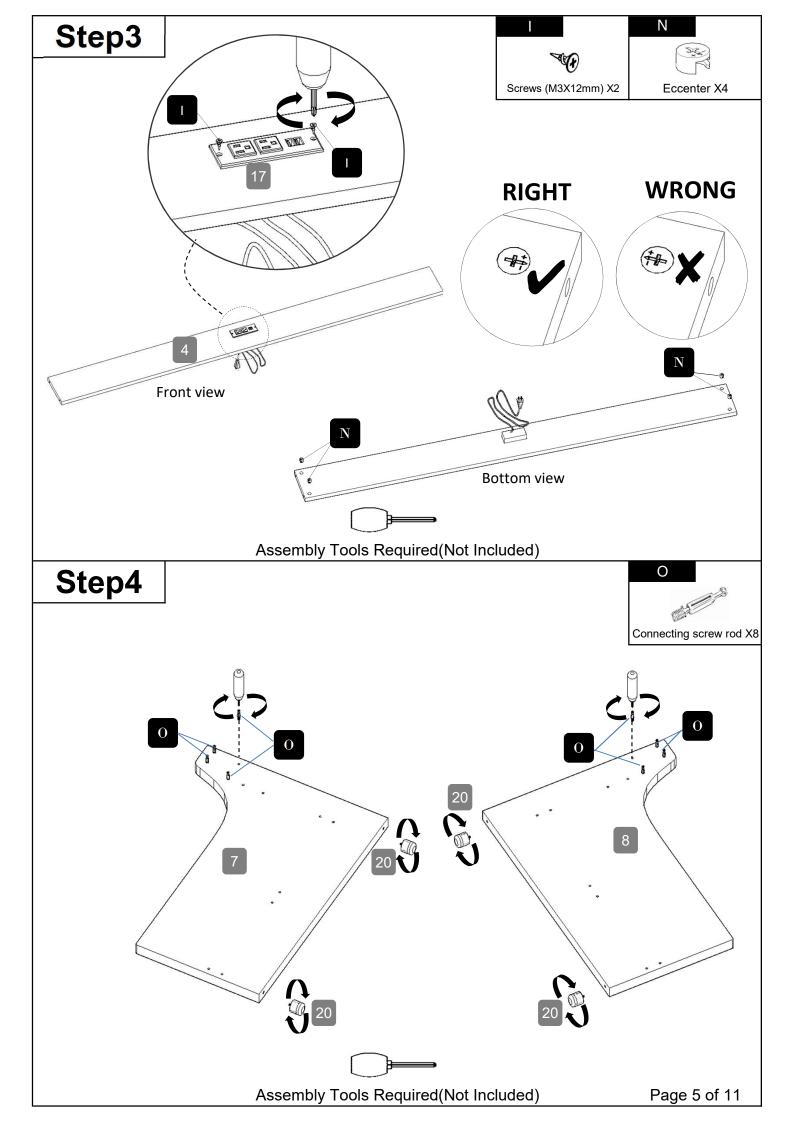

## **Part List** 2 Metal Slat Frame x2 Rail x1 Panel x1 5 6 Backboard x1 Headborad x1 Panel x1 8 Right Handrail x1 Left Handrail x1 Panels x2 10 11 12 Front Panel x1 Back Panel x1 Rail x1 13 15 Slats x8 Drawers Bottom Net x2 Side Net x2 16 18 Lamp Strip Kit x1 Drawers Side Net x4 Socket X1 Page 2 of 11