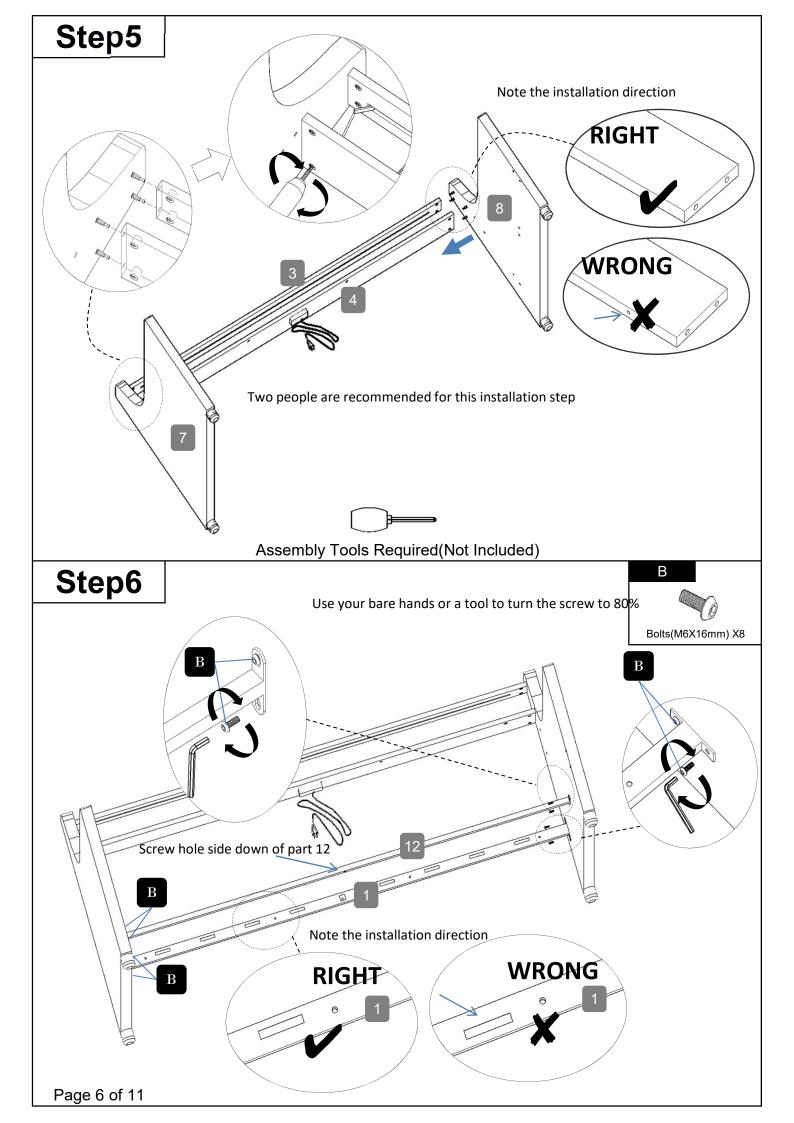

## **Part List** 2 Metal Slat Frame x2 Rail x1 Panel x1 5 6 Backboard x1 Headborad x1 Panel x1 8 Right Handrail x1 Left Handrail x1 Panels x2 10 11 12 Front Panel x1 Back Panel x1 Rail x1 13 15 Slats x8 Drawers Bottom Net x2 Side Net x2 16 18 Lamp Strip Kit x1 Drawers Side Net x4 Socket X1 Page 2 of 11