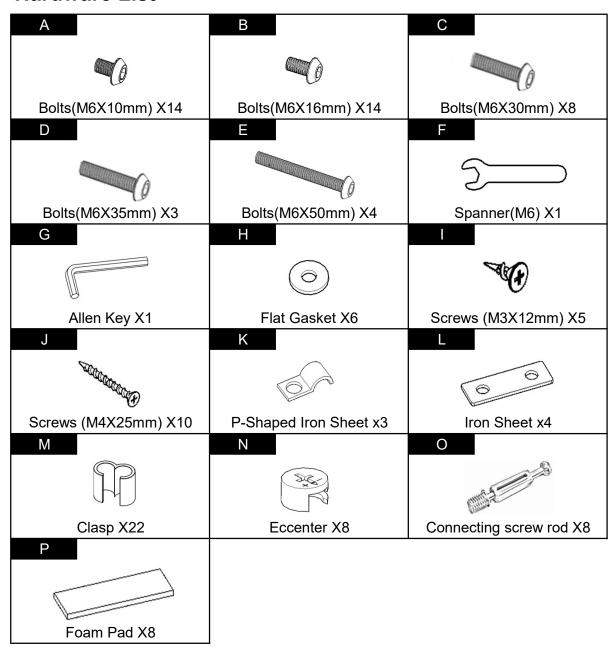

## **ASSEMBLY INSTRUCTION**

#### BW00057AAA / BW00057AAE / BW00057AAK

#### TIPS

- 1. This bed fit standard twin mattress 75" L x 39" W.
- 2. Always use the recommended size mattresses or mattress supports, or both, to help prevent the likelihood of entrapment or falls.
- 3. Do not allow horseplay on or under the bed and prohibit jumping on the bed.
- 4. Do not use substitute part. Contact the manufacture or dealer for replacement part.





## **Part List** 2 Metal Slat Frame x2 Rail x1 Panel x1 5 6 Backboard x1 Headborad x1 Panel x1 8 Right Handrail x1 Left Handrail x1 Panels x2 10 11 12 Front Panel x1 Back Panel x1 Rail x1 13 15 Slats x8 Drawers Bottom Net x2 Side Net x2 16 18 Lamp Strip Kit x1 Drawers Side Net x4 Socket X1 Page 2 of 11

### **Part List**



### **Hardware List**



















# Step17



Remote control does not contain batteries, please buy your own a CR2025 button battery installed into the remote control