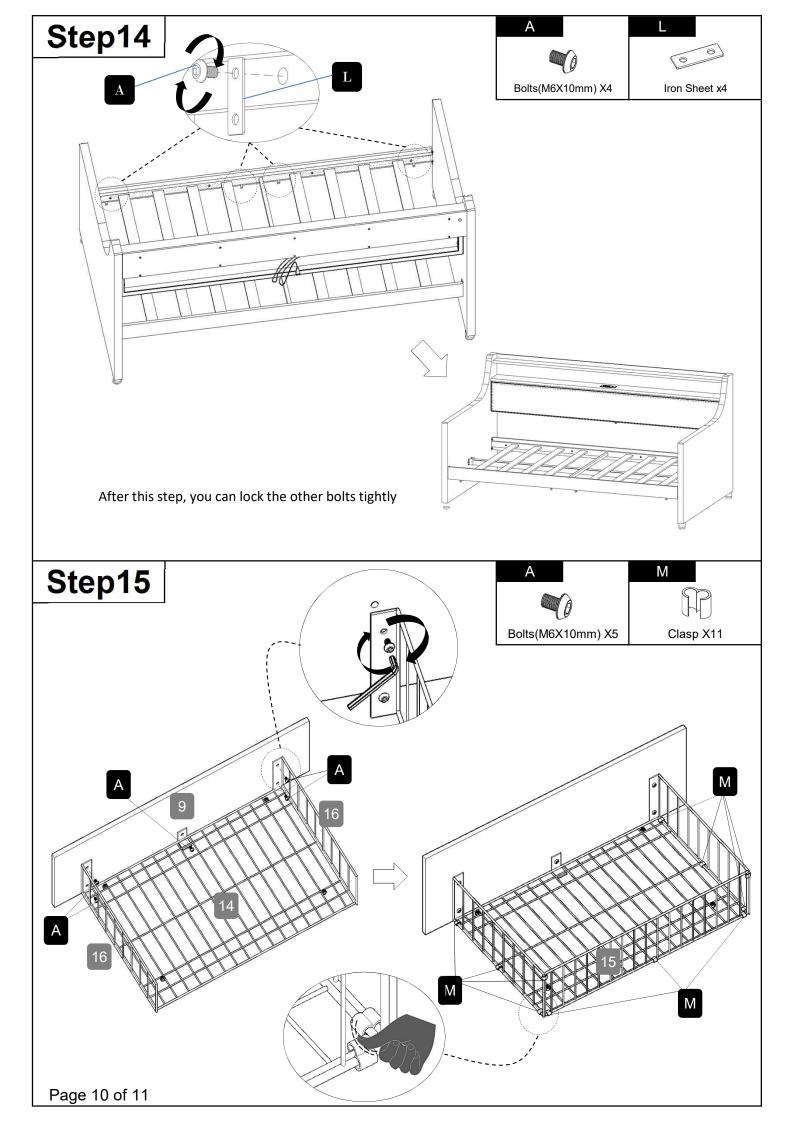

LY INSTRUCTION**

#### BW00057AAA / BW00057AAE / BW00057AAK

#### TIPS

- 1. This bed fit standard twin mattress 75" L x 39" W.
- 2. Always use the recommended size mattresses or mattress supports, or both, to help prevent the likelihood of entrapment or falls.
- 3. Do not allow horseplay on or under the bed and prohibit jumping on the bed.
- 4. Do not use substitute part. Contact the manufacture or dealer for replacement part.





## **Part List** 2 Metal Slat Frame x2 Rail x1 Panel x1 5 6 Backboard x1 Headborad x1 Panel x1 8 Right Handrail x1 Left Handrail x1 Panels x2 10 11 12 Front Panel x1 Back Panel x1 Rail x1 13 15 Slats x8 Drawers Bottom Net x2 Side Net x2 16 18 Lamp Strip Kit x1 Drawers Side Net x4 Socket X1 Page 2 of 11

### **Part List**



### **Hardware List**



















# Step17



Remote control does not contain batteries, please buy your own a CR2025 button battery installed into the remote control