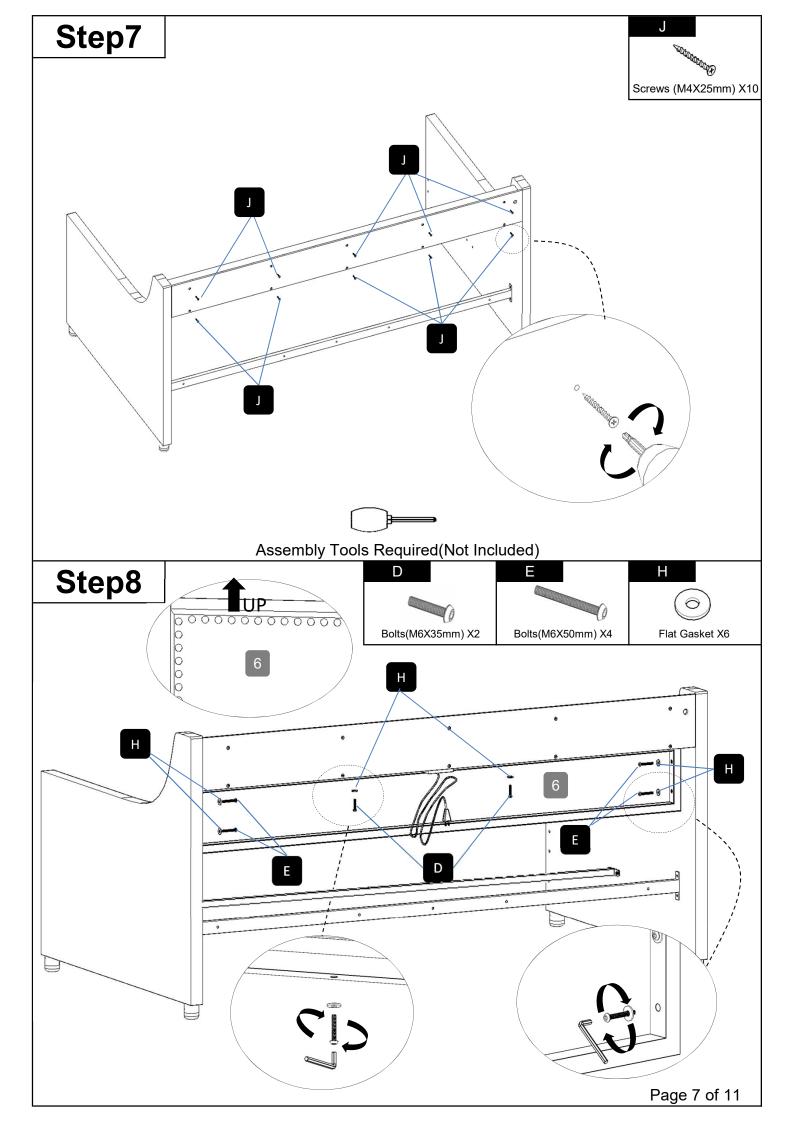

## **Part List** 2 Metal Slat Frame x2 Rail x1 Panel x1 5 6 Backboard x1 Headborad x1 Panel x1 8 Right Handrail x1 Left Handrail x1 Panels x2 10 11 12 Front Panel x1 Back Panel x1 Rail x1 13 15 Slats x8 Drawers Bottom Net x2 Side Net x2 16 18 Lamp Strip Kit x1 Drawers Side Net x4 Socket X1 Page 2 of 11