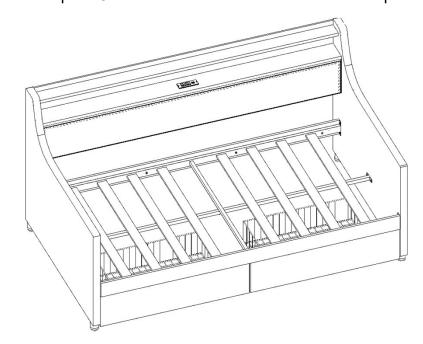

#### TIPS

- 1. This bed fit standard twin mattress 75" L x 39" W.
- 2. Always use the recommended size mattresses or mattress supports, or both, to help prevent the likelihood of entrapment or falls.
- 3. Do not allow horseplay on or under the bed and prohibit jumping on the bed.
- 4. Do not use substitute part. Contact the manufacture or dealer for replacement part.