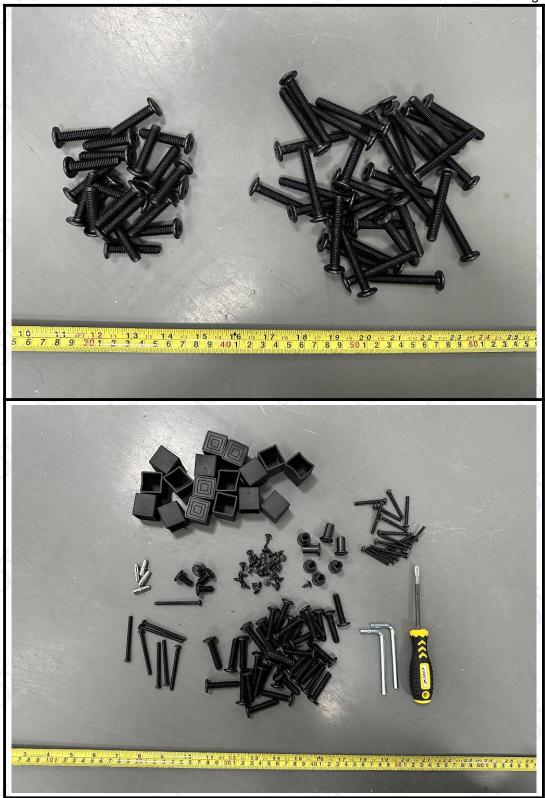

#### C. Test flow chart for Lead, Cadmium, Mercury and Hexavalent Chromium content:

Report No.: IQTS20241755RC101 Page 9 of 15

The photo of the sample

Report No.: IQTS20241755RC101 Page 10 of 15

Report No.: IQTS20241755RC101 Page 11 of 15