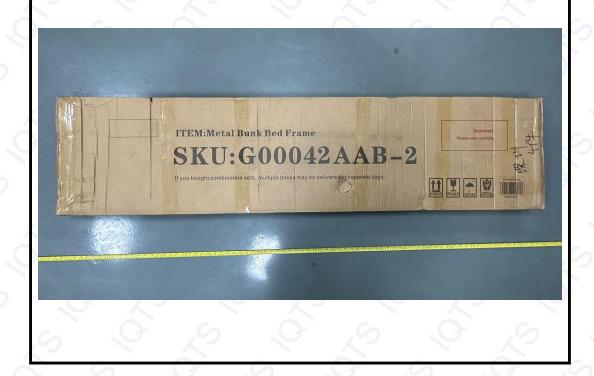

Sample Name : Metal Loft Bed Sample Description : Metal Loft Bed

Trade Mark : N/A

Model No. MG00041AAB, MG00042AAB, MG00043AAB

ASIN N/A

Labeled Age Grading : 6 + years old

Requested Age Grading : 6 + years old

#### C. Test flow chart for Lead, Cadmium, Mercury and Hexavalent Chromium content:

Report No.: IQTS20241755RC101 Page 9 of 15

The photo of the sample

Report No.: IQTS20241755RC101 Page 10 of 15

Report No.: IQTS20241755RC101 Page 11 of 15