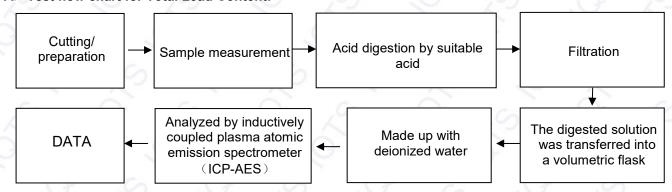

#### A. Test flow chart for Total Lead Content:

### B. US Consumer Products Safety Improvement Act of 2008(H.R. 4040) title 1, section 101 for total lead content

<u>Test method:</u> With reference to CPSC-CH-E1001-08.3 & CPSC-CH-E1002-08.3 and 15 U.S.C. § 1278a by acid digestion and analysis was performed by inductively coupled plasma atomic emission spectrometer (ICP-OES)

#### **Total Lead Content.**

| 2 2               | Unit  | Results |       |       | Limit |
|-------------------|-------|---------|-------|-------|-------|
| Item              | Unit  | MDL     | 1+2+3 | Limit |       |
| Lead Content (Pb) | mg/kg | 2       | N.D.  | 100   |       |