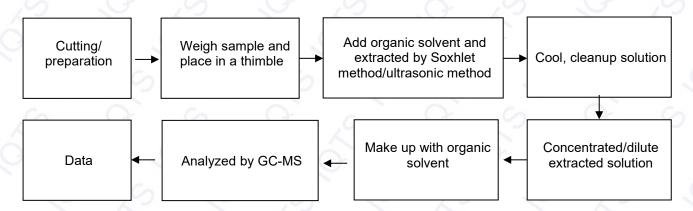

#### B. Test flow chart for Phthalates content:

### <u>D. US Consumer Products Safety Improvement Act of 2008(H.R. 4040) title 1, section 108 requirement on phthalates content</u>

<u>Test method:</u> With reference to CPSC-CH-C1001-09.4, by solvent extraction and analysis was performed by gas chromatographic-mass spectrometer (GC-MS).

| 0 0                                 | Unit  | MDL | Results | Limit |
|-------------------------------------|-------|-----|---------|-------|
| Item                                |       |     | 1+2+3   |       |
| Dibutyl Phthalate (DBP)             | mg/kg | 30  | N.D.    | 1000  |
| Benzyl butyl Phthalate (BBP)        | mg/kg | 30  | N.D.    | 1000  |
| Bis-(2-ethylhexyl) Phthalate (DEHP) | mg/kg | 30  | N.D.    | 1000  |
| Dihexyl Phthalate (DNHP)            | mg/kg | 30  | N.D.    | 1000  |
| Diisononyl Phthalate (DINP)         | mg/kg | 30  | N.D.    | 1000  |
| Dipentyl Phthalate (DPP)            | mg/kg | 30  | N.D.    | 1000  |
| Dicycphexyl Phthalate (DCHP)        | mg/kg | 30  | N.D.    | 1000  |
| Diisobutyl Phthalate (DIBP)         | mg/kg | 30  | N.D.    | 1000  |