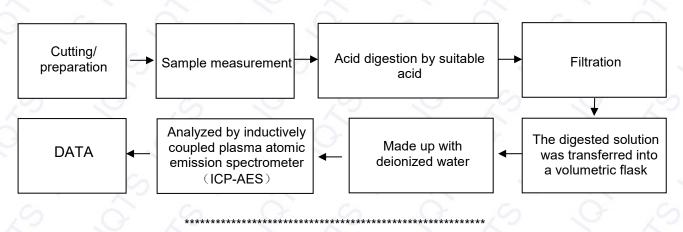

#### C. Test flow chart for Lead, Cadmium, Mercury and Hexavalent Chromium content:

Report No.: IQTS20241755RC101 Page 9 of 15

The photo of the sample

Report No.: IQTS20241755RC101 Page 10 of 15

Report No.: IQTS20241755RC101 Page 11 of 15