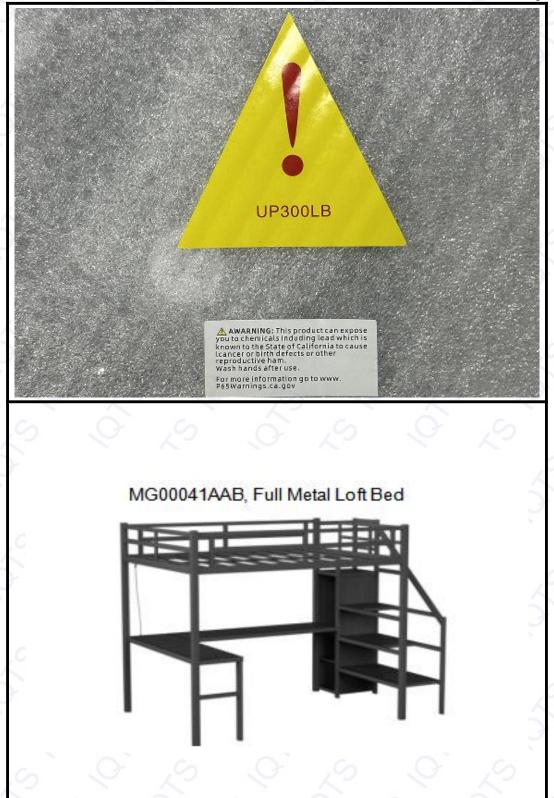

Sample Name : Metal Loft Bed Sample Description : Metal Loft Bed

Trade Mark : N/A

Model No. MG00041AAB, MG00042AAB, MG00043AAB

ASIN N/A

Labeled Age Grading : 6 + years old

Requested Age Grading : 6 + years old

Model No.: MG00041AAB, MG00042AAB, MG00043AAB

⚠ WARNING:

CHOKING HAZARD-Small parts Not for children under 3 years Manufacture: Shenzhen huitai Zhonghong Technology Co., Ltd

Manufacture Address: Room 506, Building A, Fujian Building, No. 2048 Caitian Road, Fushan