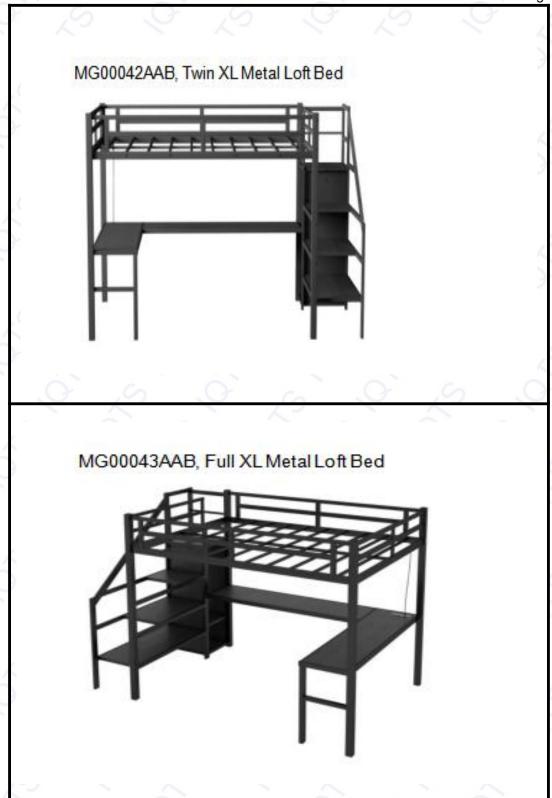

Sample Name : Metal Loft Bed Sample Description : Metal Loft Bed

Trade Mark : N/A

Model No. MG00041AAB, MG00042AAB, MG00043AAB

ASIN N/A

Labeled Age Grading : 6 + years old

Requested Age Grading : 6 + years old