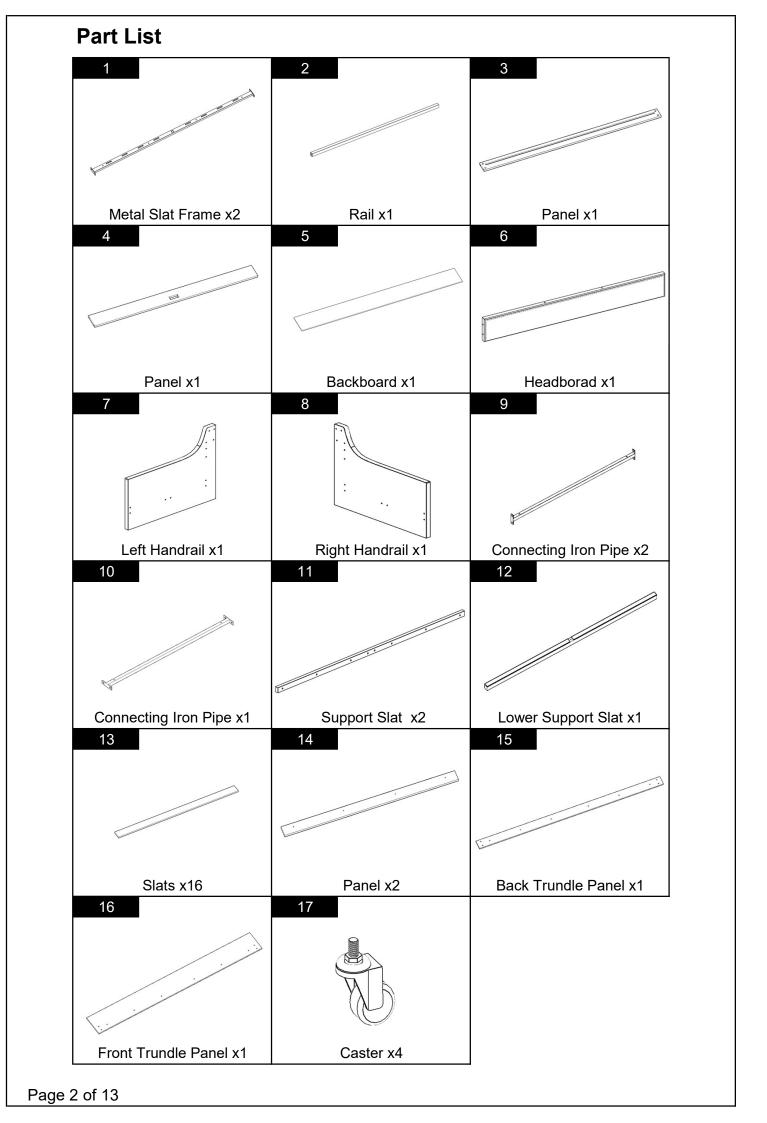

### **ASSEMBLY INSTRUCTION**

#### BW00048AAA / BW00048AAE / BW00048AAK

#### **TIPS**

- 1. This bed fit standard twin mattress 75" L x 39" W.
- 2. Always use the recommended size mattresses or mattress supports, or both, to help prevent the likelihood of entrapment or falls.
- 3. Do not allow horseplay on or under the bed and prohibit jumping on the bed.
- 4. Do not use substitute part. Contact the manufacture or dealer for replacement part.





Page 1 of 13



#### **Part List**



### **Hardware List**























# Step18



# Step19



Remote control does not contain batteries, please buy your own a CR2025 button battery installed into the remote control

# Step20



Note: Please don't move the bed when someone is in it