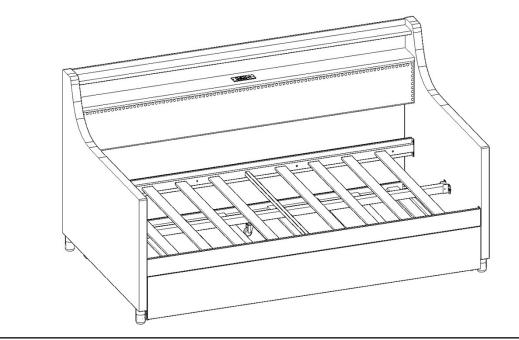

#### **TIPS**

- 1. This bed fit standard twin mattress 75" L x 39" W.
- 2. Always use the recommended size mattresses or mattress supports, or both, to help prevent the likelihood of entrapment or falls.
- 3. Do not allow horseplay on or under the bed and prohibit jumping on the bed.
- 4. Do not use substitute part. Contact the manufacture or dealer for replacement part.