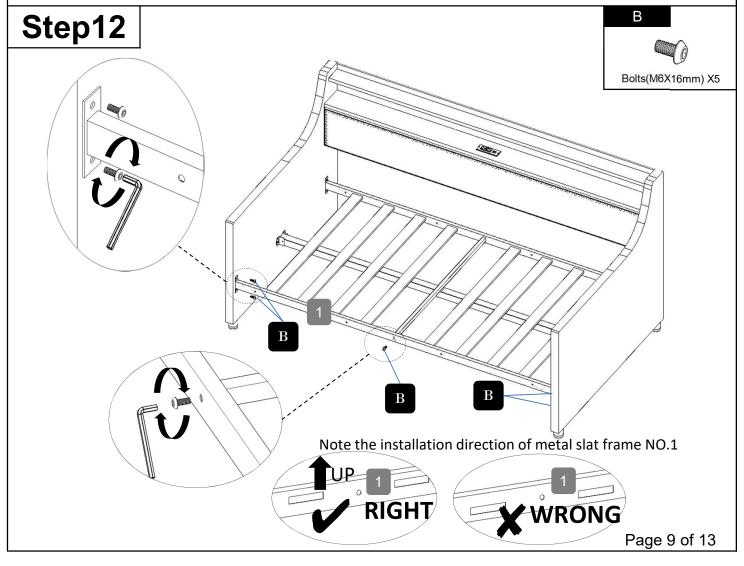

### **ASSEMBLY INSTRUCTION**

#### BW00048AAA / BW00048AAE / BW00048AAK

#### **TIPS**

- 1. This bed fit standard twin mattress 75" L x 39" W.
- 2. Always use the recommended size mattresses or mattress supports, or both, to help prevent the likelihood of entrapment or falls.
- 3. Do not allow horseplay on or under the bed and prohibit jumping on the bed.
- 4. Do not use substitute part. Contact the manufacture or dealer for replacement part.





Page 1 of 13



#### **Part List**



### **Hardware List**























# Step18



# Step19



Remote control does not contain batteries, please buy your own a CR2025 button battery installed into the remote control

# Step20



Note: Please don't move the bed when someone is in it