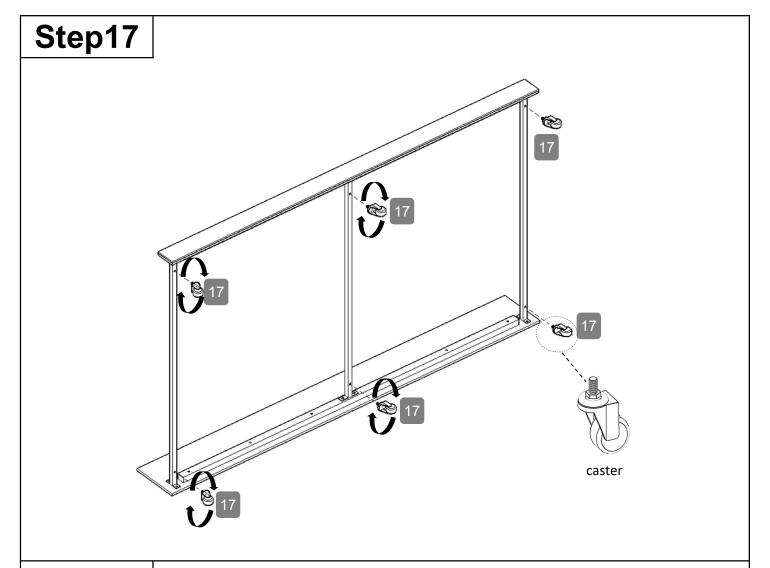

### **ASSEMBLY INSTRUCTION**

#### BW00048AAA / BW00048AAE / BW00048AAK

#### **TIPS**

- 1. This bed fit standard twin mattress 75" L x 39" W.
- 2. Always use the recommended size mattresses or mattress supports, or both, to help prevent the likelihood of entrapment or falls.
- 3. Do not allow horseplay on or under the bed and prohibit jumping on the bed.
- 4. Do not use substitute part. Contact the manufacture or dealer for replacement part.





Page 1 of 13



#### **Part List**



### **Hardware List**























# Step18



# Step19



Remote control does not contain batteries, please buy your own a CR2025 button battery installed into the remote control

# Step20



Note: Please don't move the bed when someone is in it