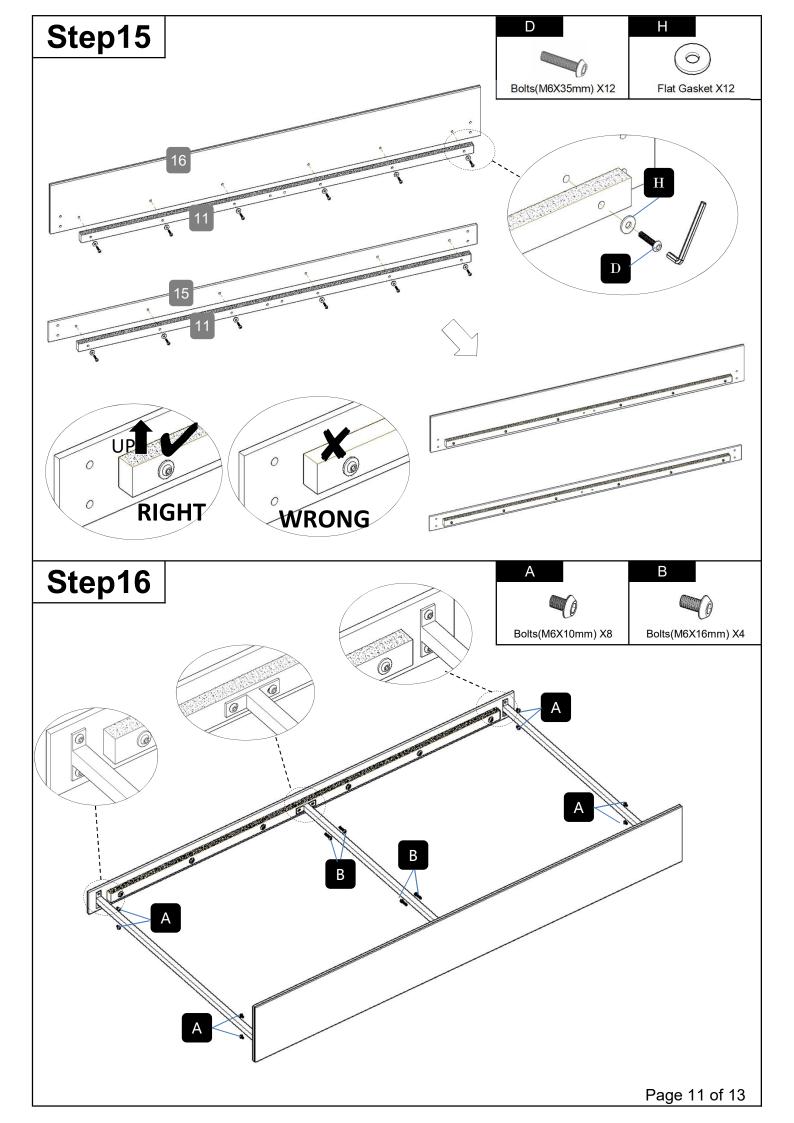

### **ASSEMBLY INSTRUCTION**

#### BW00048AAA / BW00048AAE / BW00048AAK

#### **TIPS**

- 1. This bed fit standard twin mattress 75" L x 39" W.
- 2. Always use the recommended size mattresses or mattress supports, or both, to help prevent the likelihood of entrapment or falls.
- 3. Do not allow horseplay on or under the bed and prohibit jumping on the bed.
- 4. Do not use substitute part. Contact the manufacture or dealer for replacement part.





Page 1 of 13



#### **Part List**



### **Hardware List**























# Step18



# Step19



Remote control does not contain batteries, please buy your own a CR2025 button battery installed into the remote control

# Step20



Note: Please don't move the bed when someone is in it