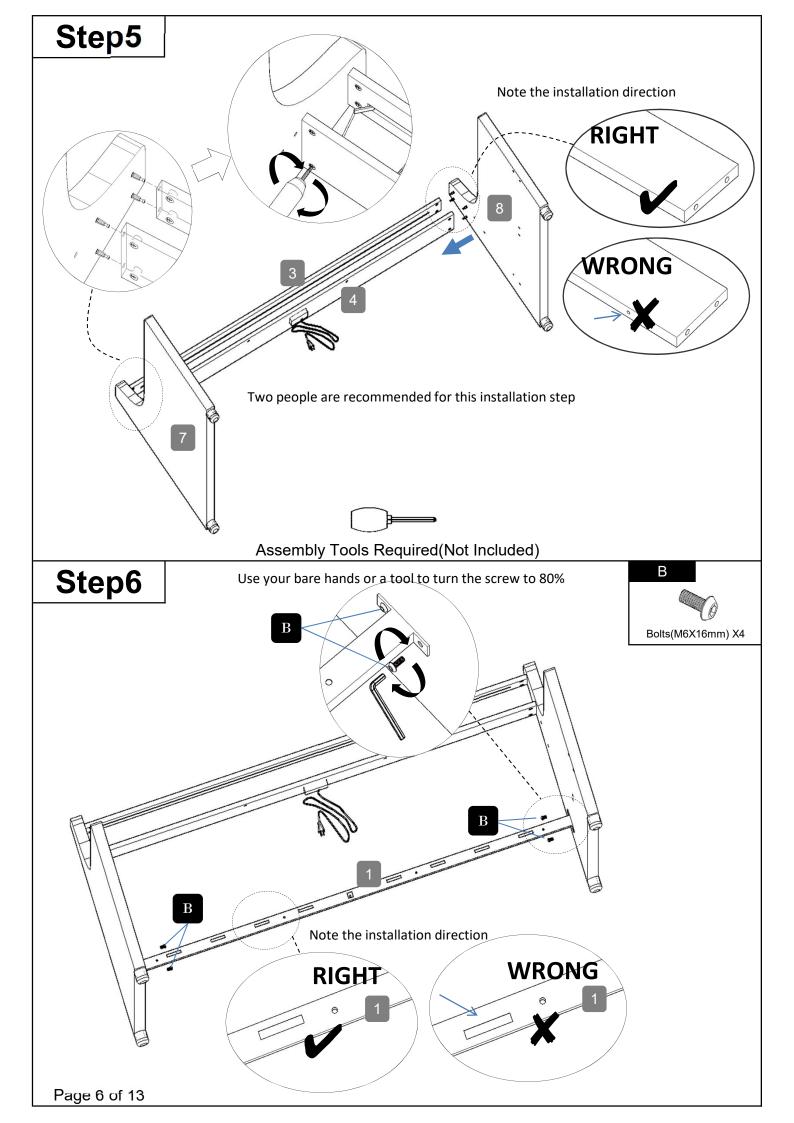

### **ASSEMBLY INSTRUCTION**

#### BW00048AAA / BW00048AAE / BW00048AAK

#### **TIPS**

- 1. This bed fit standard twin mattress 75" L x 39" W.
- 2. Always use the recommended size mattresses or mattress supports, or both, to help prevent the likelihood of entrapment or falls.
- 3. Do not allow horseplay on or under the bed and prohibit jumping on the bed.
- 4. Do not use substitute part. Contact the manufacture or dealer for replacement part.





Page 1 of 13



#### **Part List**



### **Hardware List**























# Step18



# Step19



Remote control does not contain batteries, please buy your own a CR2025 button battery installed into the remote control

# Step20



Note: Please don't move the bed when someone is in it