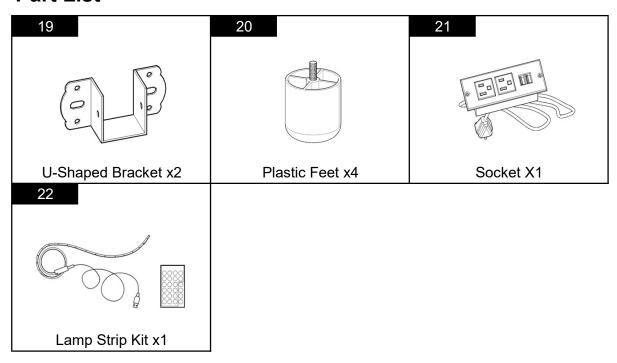

### **ASSEMBLY INSTRUCTION**

#### BW00048AAA / BW00048AAE / BW00048AAK

#### **TIPS**

- 1. This bed fit standard twin mattress 75" L x 39" W.
- 2. Always use the recommended size mattresses or mattress supports, or both, to help prevent the likelihood of entrapment or falls.
- 3. Do not allow horseplay on or under the bed and prohibit jumping on the bed.
- 4. Do not use substitute part. Contact the manufacture or dealer for replacement part.





Page 1 of 13



#### **Part List**



### **Hardware List**























# Step18



# Step19



Remote control does not contain batteries, please buy your own a CR2025 button battery installed into the remote control

# Step20



Note: Please don't move the bed when someone is in it