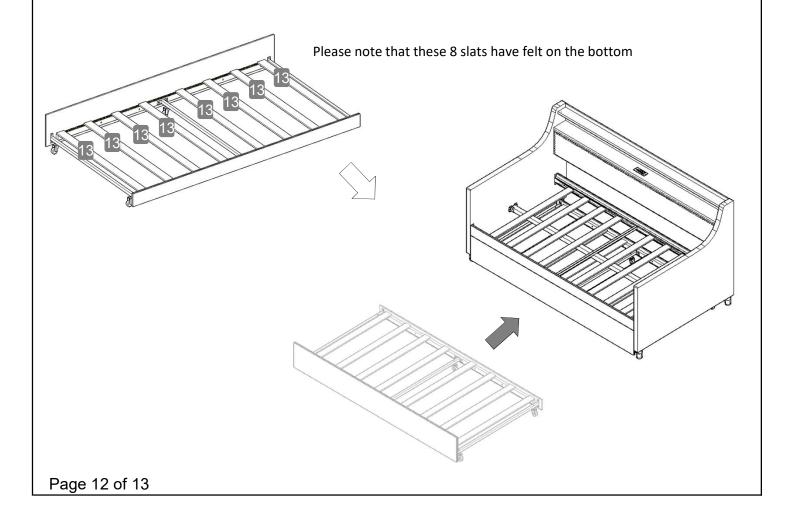

### **ASSEMBLY INSTRUCTION**

#### BW00048AAA / BW00048AAE / BW00048AAK

#### **TIPS**

- 1. This bed fit standard twin mattress 75" L x 39" W.
- 2. Always use the recommended size mattresses or mattress supports, or both, to help prevent the likelihood of entrapment or falls.
- 3. Do not allow horseplay on or under the bed and prohibit jumping on the bed.
- 4. Do not use substitute part. Contact the manufacture or dealer for replacement part.





Page 1 of 13



#### **Part List**



### **Hardware List**























# Step18



# Step19



Remote control does not contain batteries, please buy your own a CR2025 button battery installed into the remote control

# Step20



Note: Please don't move the bed when someone is in it