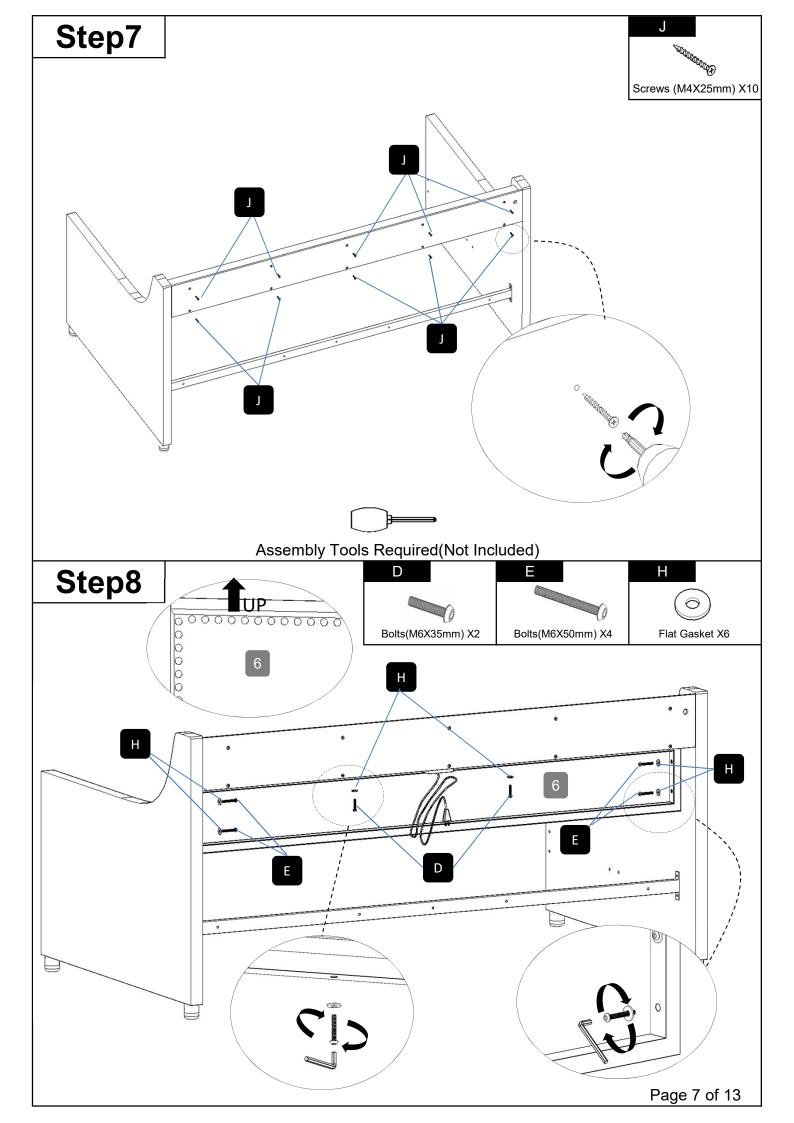

### **ASSEMBLY INSTRUCTION**

#### BW00048AAA / BW00048AAE / BW00048AAK

#### **TIPS**

- 1. This bed fit standard twin mattress 75" L x 39" W.
- 2. Always use the recommended size mattresses or mattress supports, or both, to help prevent the likelihood of entrapment or falls.
- 3. Do not allow horseplay on or under the bed and prohibit jumping on the bed.
- 4. Do not use substitute part. Contact the manufacture or dealer for replacement part.





Page 1 of 13



#### **Part List**



### **Hardware List**























# Step18



# Step19



Remote control does not contain batteries, please buy your own a CR2025 button battery installed into the remote control

# Step20



Note: Please don't move the bed when someone is in it