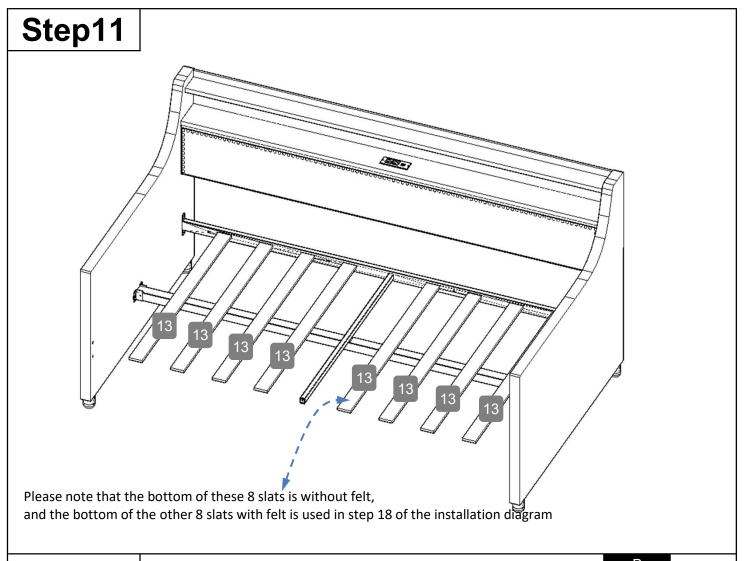

### **ASSEMBLY INSTRUCTION**

#### BW00048AAA / BW00048AAE / BW00048AAK

#### **TIPS**

- 1. This bed fit standard twin mattress 75" L x 39" W.
- 2. Always use the recommended size mattresses or mattress supports, or both, to help prevent the likelihood of entrapment or falls.
- 3. Do not allow horseplay on or under the bed and prohibit jumping on the bed.
- 4. Do not use substitute part. Contact the manufacture or dealer for replacement part.





Page 1 of 13



#### **Part List**



### **Hardware List**























# Step18



# Step19



Remote control does not contain batteries, please buy your own a CR2025 button battery installed into the remote control

# Step20



Note: Please don't move the bed when someone is in it