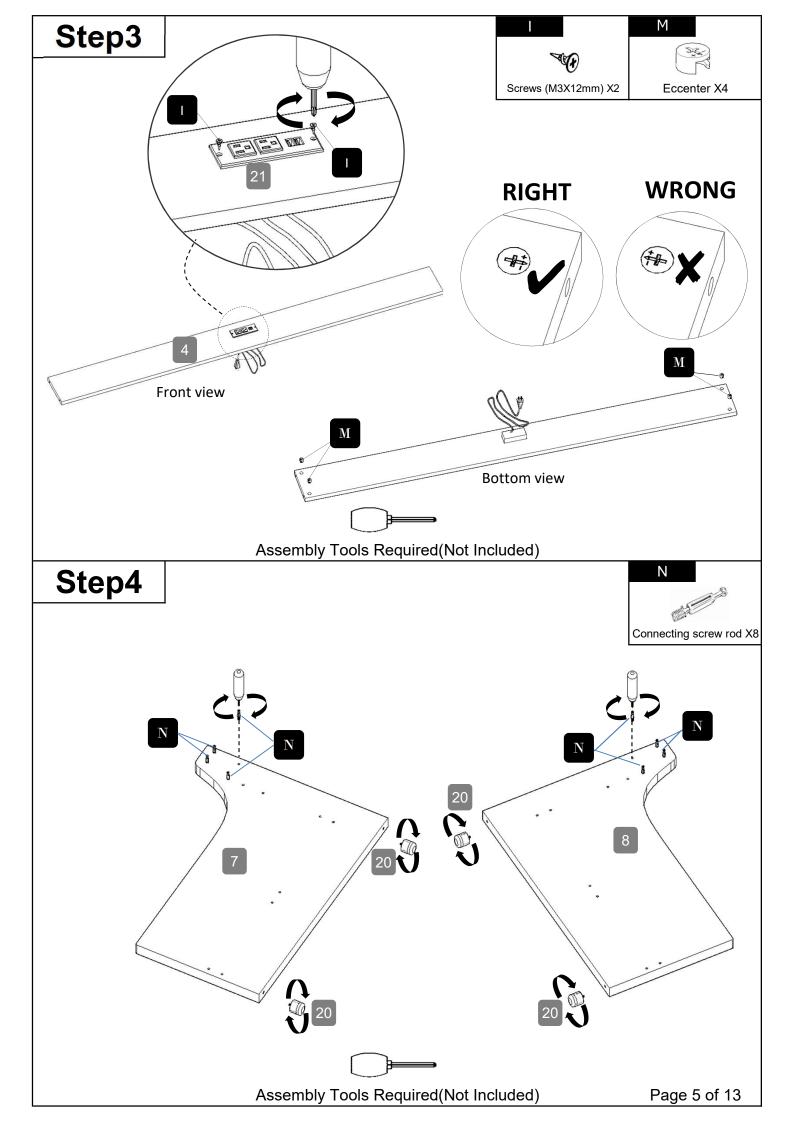

### **ASSEMBLY INSTRUCTION**

#### BW00048AAA / BW00048AAE / BW00048AAK

#### **TIPS**

- 1. This bed fit standard twin mattress 75" L x 39" W.
- 2. Always use the recommended size mattresses or mattress supports, or both, to help prevent the likelihood of entrapment or falls.
- 3. Do not allow horseplay on or under the bed and prohibit jumping on the bed.
- 4. Do not use substitute part. Contact the manufacture or dealer for replacement part.





Page 1 of 13



#### **Part List**



### **Hardware List**























# Step18



# Step19



Remote control does not contain batteries, please buy your own a CR2025 button battery installed into the remote control

# Step20



Note: Please don't move the bed when someone is in it