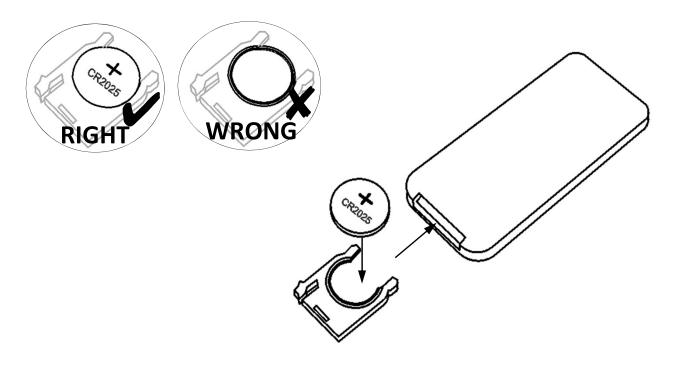

# Step19

Remote control does not contain batteries, please buy your own a CR2025 button battery installed into the remote control