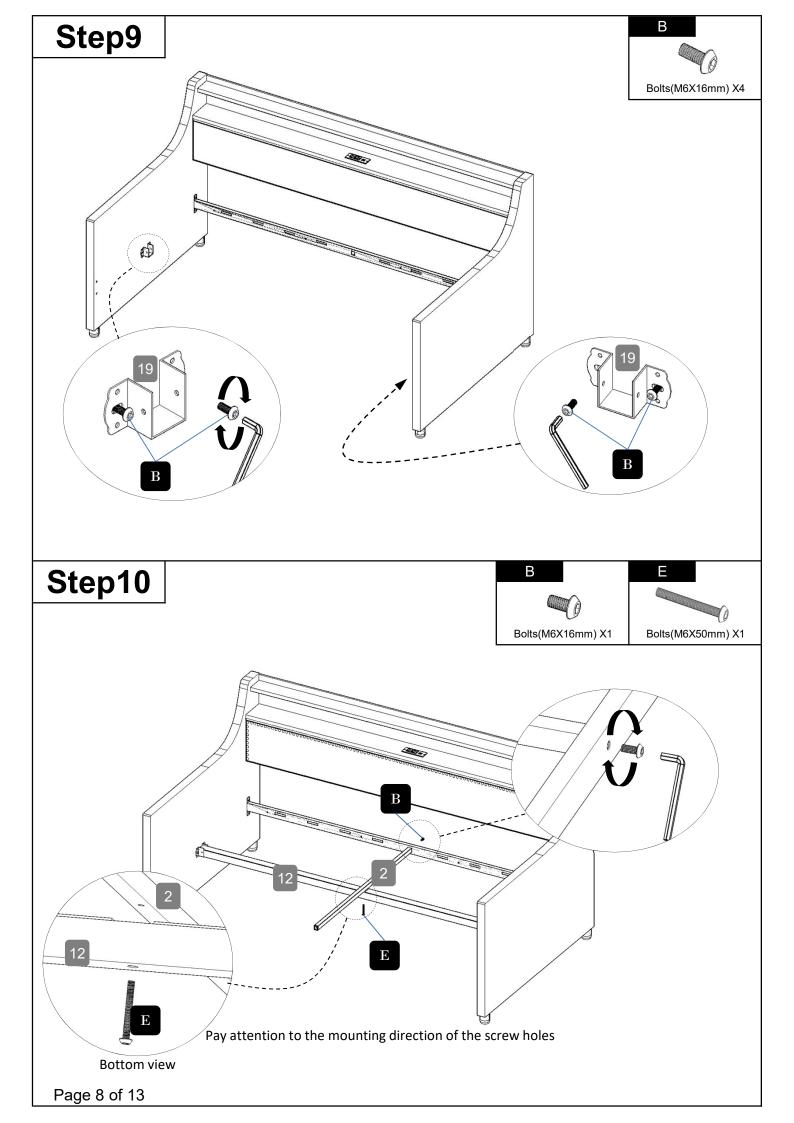

### **ASSEMBLY INSTRUCTION**

#### BW00048AAA / BW00048AAE / BW00048AAK

#### **TIPS**

- 1. This bed fit standard twin mattress 75" L x 39" W.
- 2. Always use the recommended size mattresses or mattress supports, or both, to help prevent the likelihood of entrapment or falls.
- 3. Do not allow horseplay on or under the bed and prohibit jumping on the bed.
- 4. Do not use substitute part. Contact the manufacture or dealer for replacement part.





Page 1 of 13



#### **Part List**



### **Hardware List**























# Step18



# Step19



Remote control does not contain batteries, please buy your own a CR2025 button battery installed into the remote control

# Step20



Note: Please don't move the bed when someone is in it