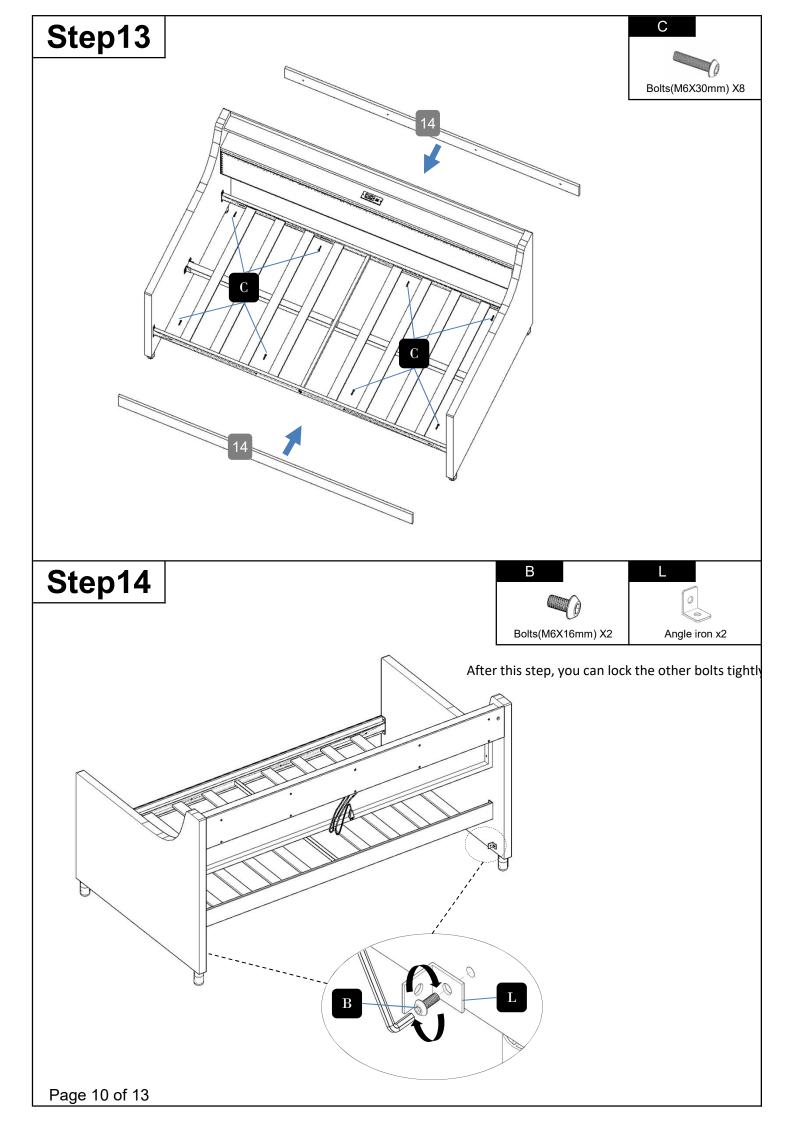

### **ASSEMBLY INSTRUCTION**

#### BW00048AAA / BW00048AAE / BW00048AAK

#### **TIPS**

- 1. This bed fit standard twin mattress 75" L x 39" W.
- 2. Always use the recommended size mattresses or mattress supports, or both, to help prevent the likelihood of entrapment or falls.
- 3. Do not allow horseplay on or under the bed and prohibit jumping on the bed.
- 4. Do not use substitute part. Contact the manufacture or dealer for replacement part.





Page 1 of 13



#### **Part List**



### **Hardware List**























# Step18



# Step19



Remote control does not contain batteries, please buy your own a CR2025 button battery installed into the remote control

# Step20



Note: Please don't move the bed when someone is in it