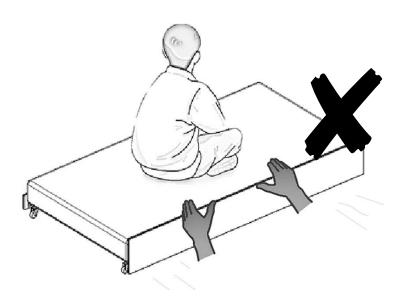

### **ASSEMBLY INSTRUCTION**

#### BW00048AAA / BW00048AAE / BW00048AAK

#### **TIPS**

- 1. This bed fit standard twin mattress 75" L x 39" W.
- 2. Always use the recommended size mattresses or mattress supports, or both, to help prevent the likelihood of entrapment or falls.
- 3. Do not allow horseplay on or under the bed and prohibit jumping on the bed.
- 4. Do not use substitute part. Contact the manufacture or dealer for replacement part.





Page 1 of 13



#### **Part List**



### **Hardware List**























# Step18



# Step19



Remote control does not contain batteries, please buy your own a CR2025 button battery installed into the remote control

# Step20



Note: Please don't move the bed when someone is in it