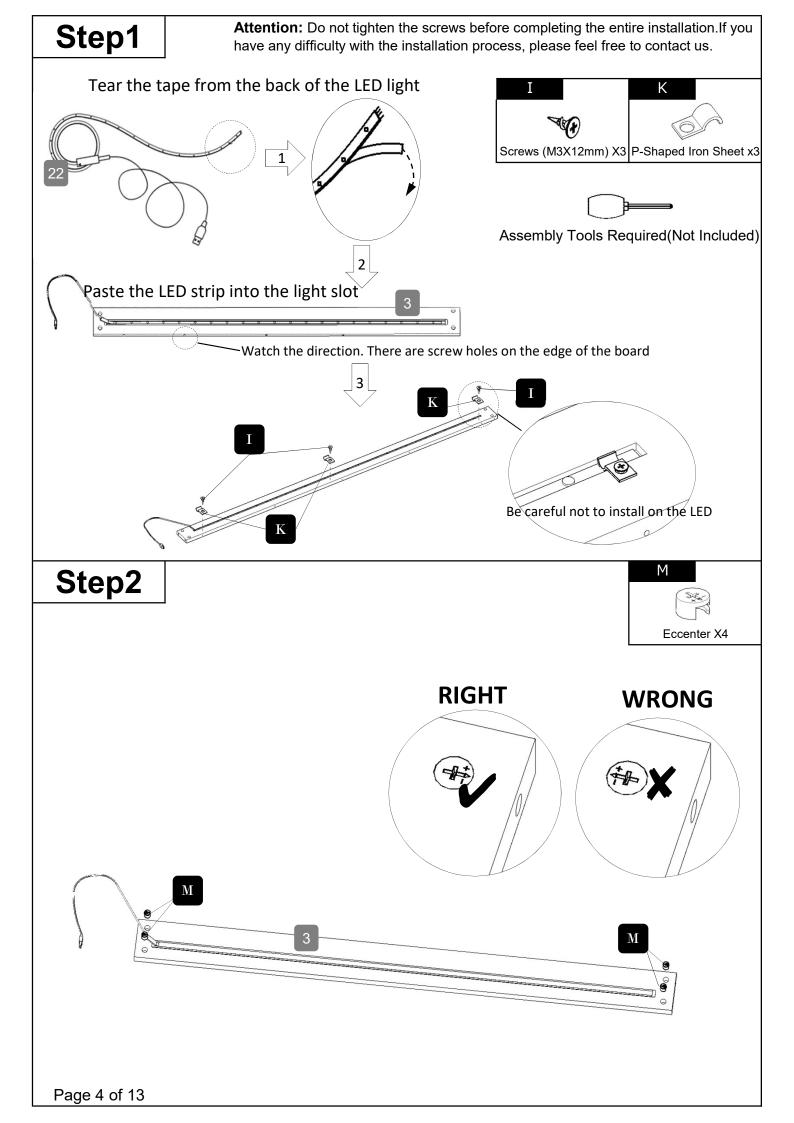

### **ASSEMBLY INSTRUCTION**

#### BW00048AAA / BW00048AAE / BW00048AAK

#### **TIPS**

- 1. This bed fit standard twin mattress 75" L x 39" W.
- 2. Always use the recommended size mattresses or mattress supports, or both, to help prevent the likelihood of entrapment or falls.
- 3. Do not allow horseplay on or under the bed and prohibit jumping on the bed.
- 4. Do not use substitute part. Contact the manufacture or dealer for replacement part.





Page 1 of 13



#### **Part List**



### **Hardware List**























# Step18



# Step19



Remote control does not contain batteries, please buy your own a CR2025 button battery installed into the remote control

# Step20



Note: Please don't move the bed when someone is in it