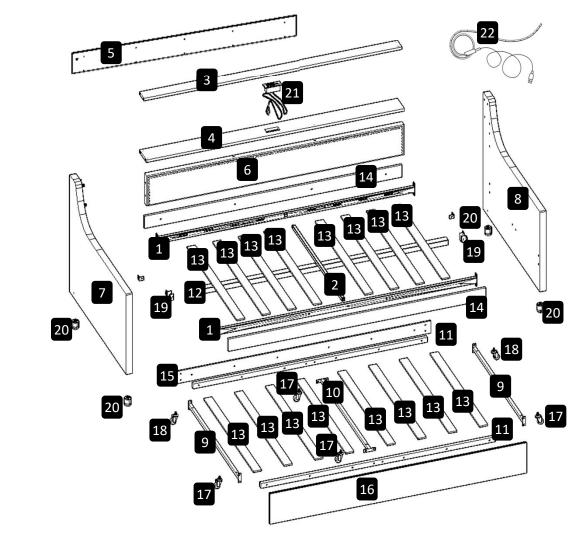

### **ASSEMBLY INSTRUCTION**

#### BW00048AAA / BW00048AAE / BW00048AAK

#### **TIPS**

- 1. This bed fit standard twin mattress 75" L x 39" W.
- 2. Always use the recommended size mattresses or mattress supports, or both, to help prevent the likelihood of entrapment or falls.
- 3. Do not allow horseplay on or under the bed and prohibit jumping on the bed.
- 4. Do not use substitute part. Contact the manufacture or dealer for replacement part.





Page 1 of 13



#### **Part List**



### **Hardware List**























# Step18



# Step19



Remote control does not contain batteries, please buy your own a CR2025 button battery installed into the remote control

# Step20



Note: Please don't move the bed when someone is in it