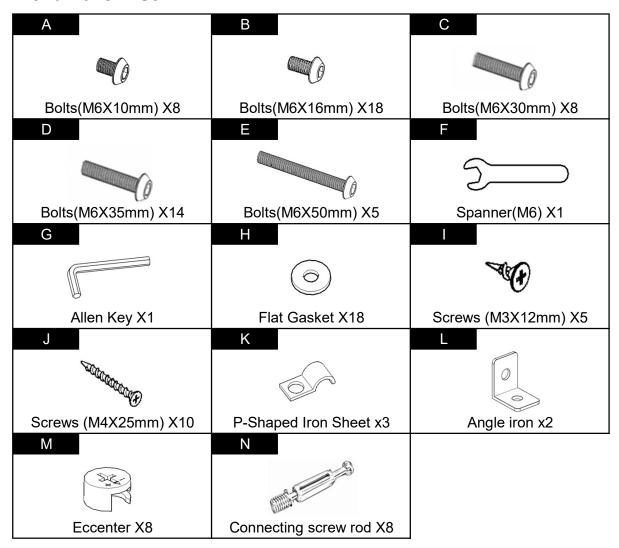

### **ASSEMBLY INSTRUCTION**

#### BW00048AAA / BW00048AAE / BW00048AAK

#### **TIPS**

- 1. This bed fit standard twin mattress 75" L x 39" W.
- 2. Always use the recommended size mattresses or mattress supports, or both, to help prevent the likelihood of entrapment or falls.
- 3. Do not allow horseplay on or under the bed and prohibit jumping on the bed.
- 4. Do not use substitute part. Contact the manufacture or dealer for replacement part.





Page 1 of 13



#### **Part List**



### **Hardware List**























# Step18



# Step19



Remote control does not contain batteries, please buy your own a CR2025 button battery installed into the remote control

# Step20



Note: Please don't move the bed when someone is in it