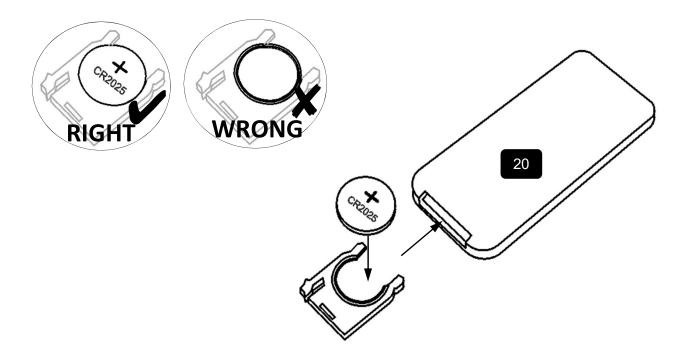

# Step19

Remote control does not contain batteries, please buy your own a CR2025 button battery installed into the remote control