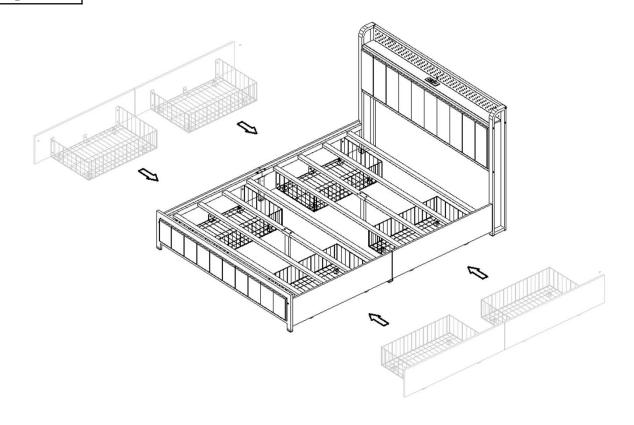

## **ASSEMBLY INSTRUCTION**

W1580113787 / W1580113790 / W1580113791

#### TIPS

- 1. This bed fit standard queen mattress 80" L x 60" W.
- 2. Always use the recommended size mattresses or mattress supports, or both, to help prevent the likelihood of entrapment or falls.
- 3. Do not allow horseplay on or under the bed and prohibit jumping on the bed.
- 4. Do not use substitute part. Contact the manufacture or dealer for replacement part.







### **Part List**



## **Hardware List**









## Step6













# Step17



# Step18



# Step19



Remote control does not contain batteries, please buy your own a CR2025 button battery installed into the remote control