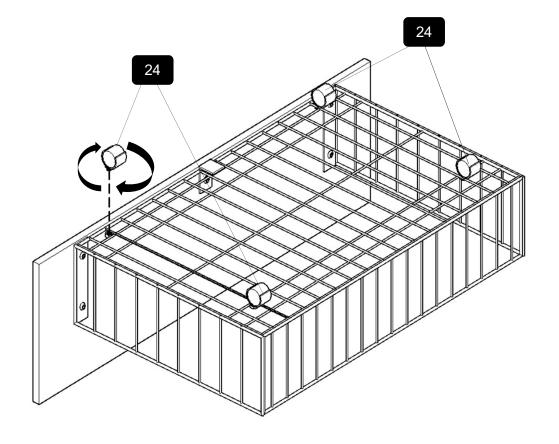

## **ASSEMBLY INSTRUCTION**

W1580113787 / W1580113790 / W1580113791

#### TIPS

- 1. This bed fit standard queen mattress 80" L x 60" W.
- 2. Always use the recommended size mattresses or mattress supports, or both, to help prevent the likelihood of entrapment or falls.
- 3. Do not allow horseplay on or under the bed and prohibit jumping on the bed.
- 4. Do not use substitute part. Contact the manufacture or dealer for replacement part.







### **Part List**



## **Hardware List**









## Step6













# Step17



# Step18



# Step19



Remote control does not contain batteries, please buy your own a CR2025 button battery installed into the remote control