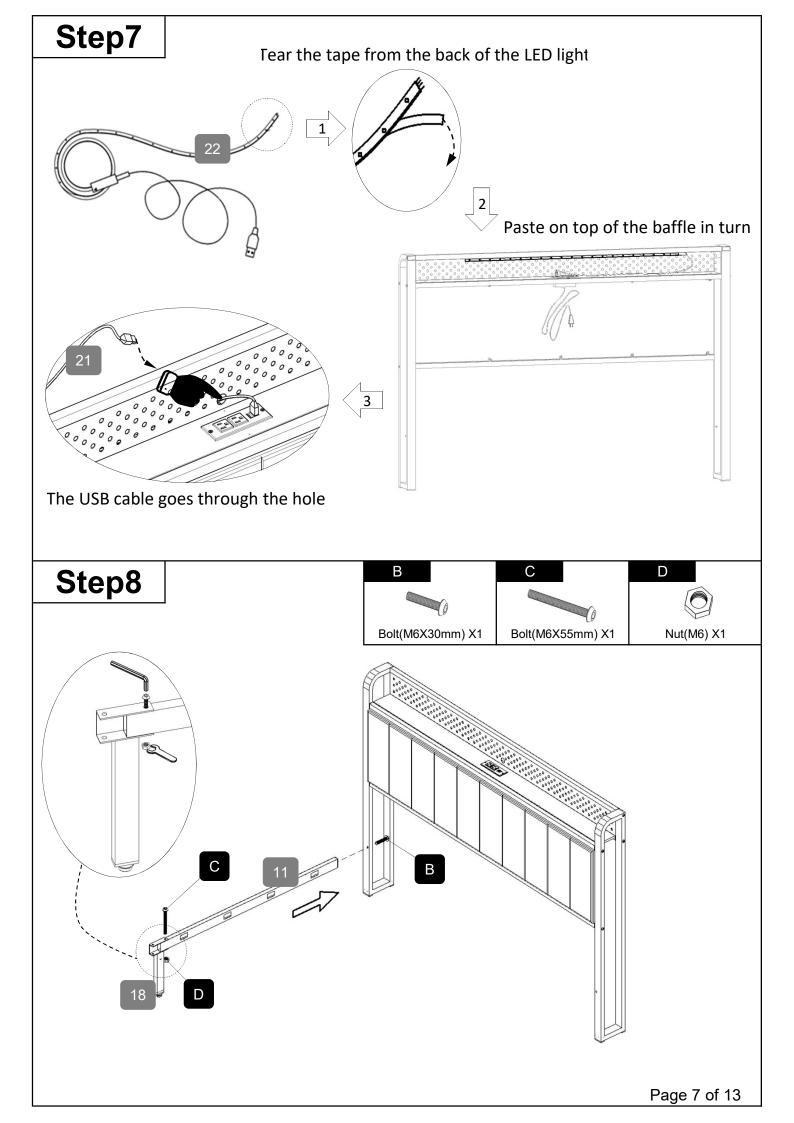

## **ASSEMBLY INSTRUCTION**

W1580113787 / W1580113790 / W1580113791

#### TIPS

- 1. This bed fit standard queen mattress 80" L x 60" W.
- 2. Always use the recommended size mattresses or mattress supports, or both, to help prevent the likelihood of entrapment or falls.
- 3. Do not allow horseplay on or under the bed and prohibit jumping on the bed.
- 4. Do not use substitute part. Contact the manufacture or dealer for replacement part.







### **Part List**



## **Hardware List**









## Step6













# Step17



# Step18



# Step19



Remote control does not contain batteries, please buy your own a CR2025 button battery installed into the remote control