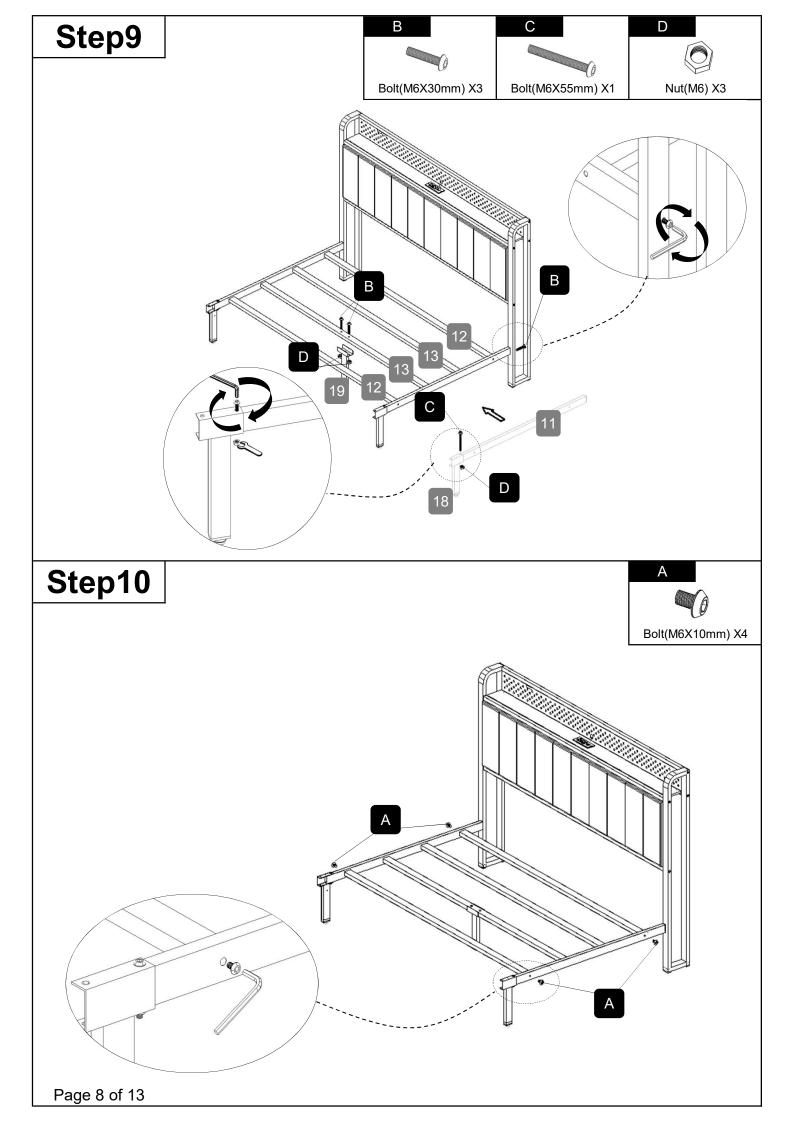

## **ASSEMBLY INSTRUCTION**

W1580113787 / W1580113790 / W1580113791

#### TIPS

- 1. This bed fit standard queen mattress 80" L x 60" W.
- 2. Always use the recommended size mattresses or mattress supports, or both, to help prevent the likelihood of entrapment or falls.
- 3. Do not allow horseplay on or under the bed and prohibit jumping on the bed.
- 4. Do not use substitute part. Contact the manufacture or dealer for replacement part.







### **Part List**



## **Hardware List**









## Step6













# Step17



# Step18



# Step19



Remote control does not contain batteries, please buy your own a CR2025 button battery installed into the remote control