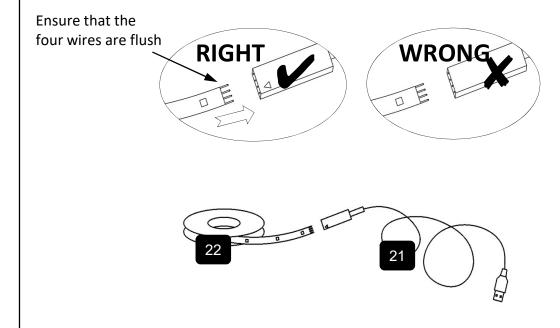

## **ASSEMBLY INSTRUCTION**

W1580113787 / W1580113790 / W1580113791

#### TIPS

- 1. This bed fit standard queen mattress 80" L x 60" W.
- 2. Always use the recommended size mattresses or mattress supports, or both, to help prevent the likelihood of entrapment or falls.
- 3. Do not allow horseplay on or under the bed and prohibit jumping on the bed.
- 4. Do not use substitute part. Contact the manufacture or dealer for replacement part.







### **Part List**



## **Hardware List**









## Step6













# Step17



# Step18



# Step19



Remote control does not contain batteries, please buy your own a CR2025 button battery installed into the remote control