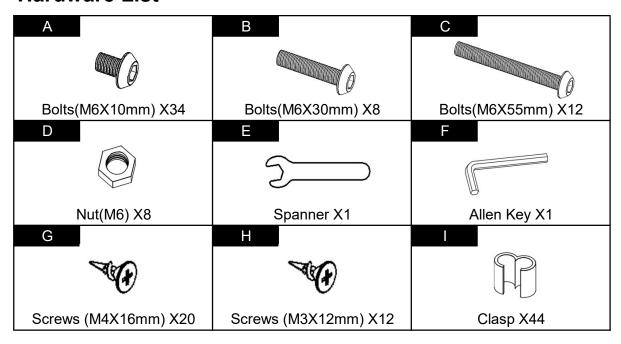

## **ASSEMBLY INSTRUCTION**

W1580113787 / W1580113790 / W1580113791

#### TIPS

- 1. This bed fit standard queen mattress 80" L x 60" W.
- 2. Always use the recommended size mattresses or mattress supports, or both, to help prevent the likelihood of entrapment or falls.
- 3. Do not allow horseplay on or under the bed and prohibit jumping on the bed.
- 4. Do not use substitute part. Contact the manufacture or dealer for replacement part.







### **Part List**



## **Hardware List**









## Step6













# Step17



# Step18



# Step19



Remote control does not contain batteries, please buy your own a CR2025 button battery installed into the remote control