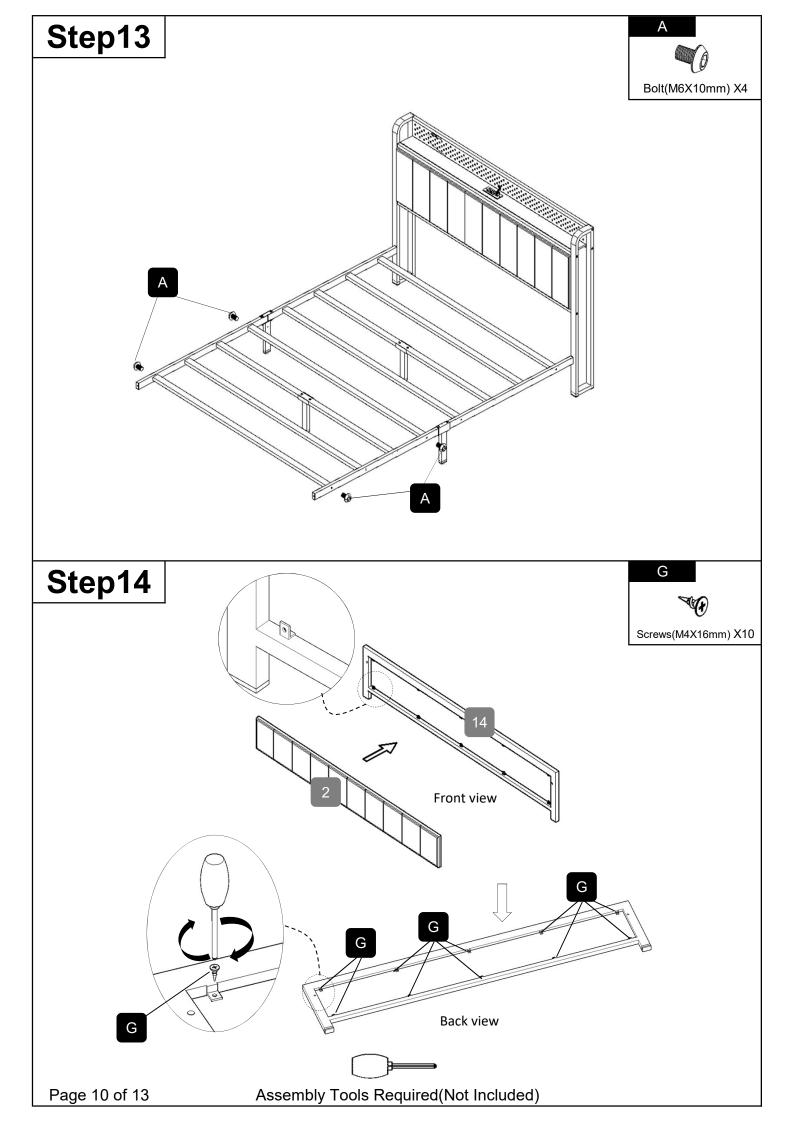

## **ASSEMBLY INSTRUCTION**

W1580113787 / W1580113790 / W1580113791

#### TIPS

- 1. This bed fit standard queen mattress 80" L x 60" W.
- 2. Always use the recommended size mattresses or mattress supports, or both, to help prevent the likelihood of entrapment or falls.
- 3. Do not allow horseplay on or under the bed and prohibit jumping on the bed.
- 4. Do not use substitute part. Contact the manufacture or dealer for replacement part.







### **Part List**



## **Hardware List**









## Step6













# Step17



# Step18



# Step19



Remote control does not contain batteries, please buy your own a CR2025 button battery installed into the remote control