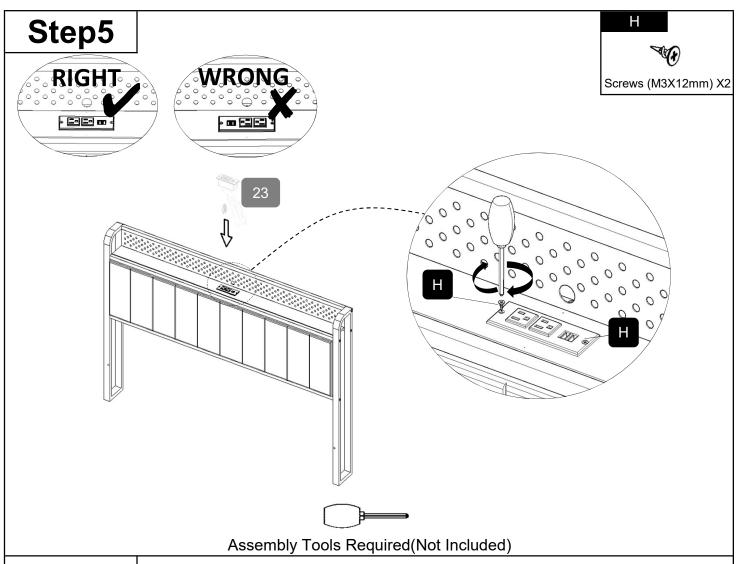

## **ASSEMBLY INSTRUCTION**

W1580113787 / W1580113790 / W1580113791

#### TIPS

- 1. This bed fit standard queen mattress 80" L x 60" W.
- 2. Always use the recommended size mattresses or mattress supports, or both, to help prevent the likelihood of entrapment or falls.
- 3. Do not allow horseplay on or under the bed and prohibit jumping on the bed.
- 4. Do not use substitute part. Contact the manufacture or dealer for replacement part.







### **Part List**



## **Hardware List**









## Step6













# Step17



# Step18



# Step19



Remote control does not contain batteries, please buy your own a CR2025 button battery installed into the remote control