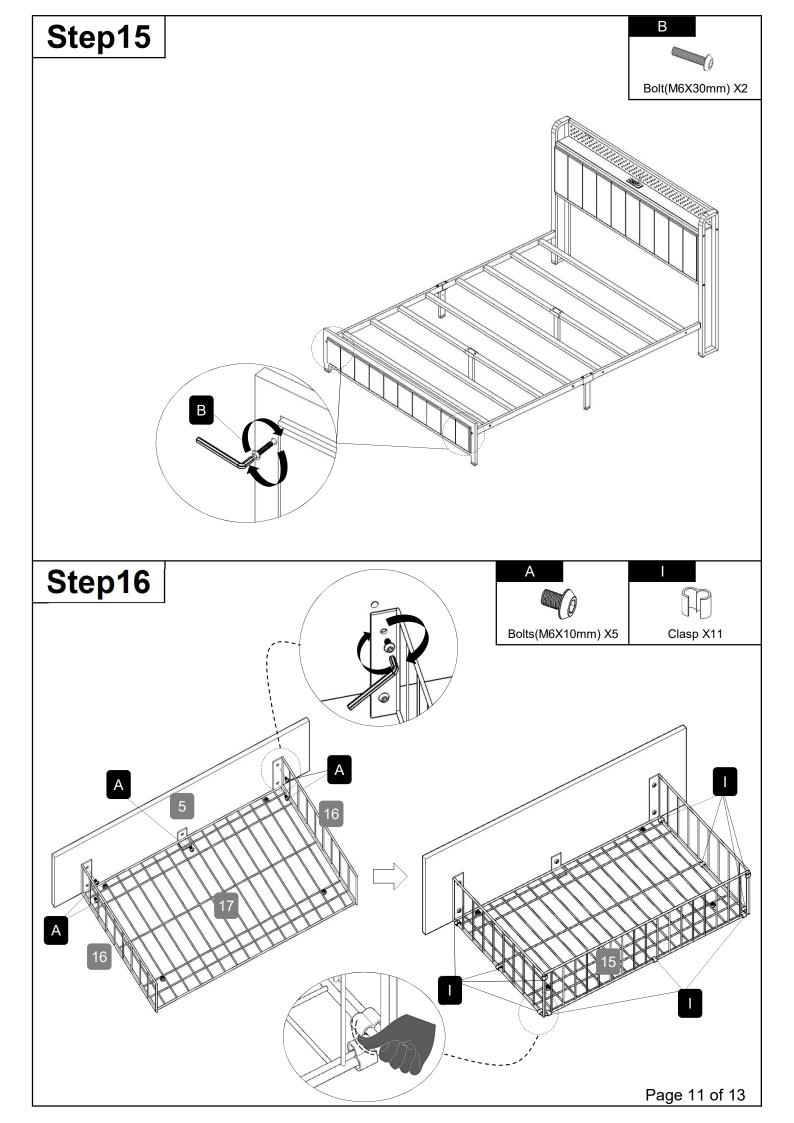

## **ASSEMBLY INSTRUCTION**

W1580113787 / W1580113790 / W1580113791

#### TIPS

- 1. This bed fit standard queen mattress 80" L x 60" W.
- 2. Always use the recommended size mattresses or mattress supports, or both, to help prevent the likelihood of entrapment or falls.
- 3. Do not allow horseplay on or under the bed and prohibit jumping on the bed.
- 4. Do not use substitute part. Contact the manufacture or dealer for replacement part.







### **Part List**



## **Hardware List**









## Step6













# Step17



# Step18



# Step19



Remote control does not contain batteries, please buy your own a CR2025 button battery installed into the remote control