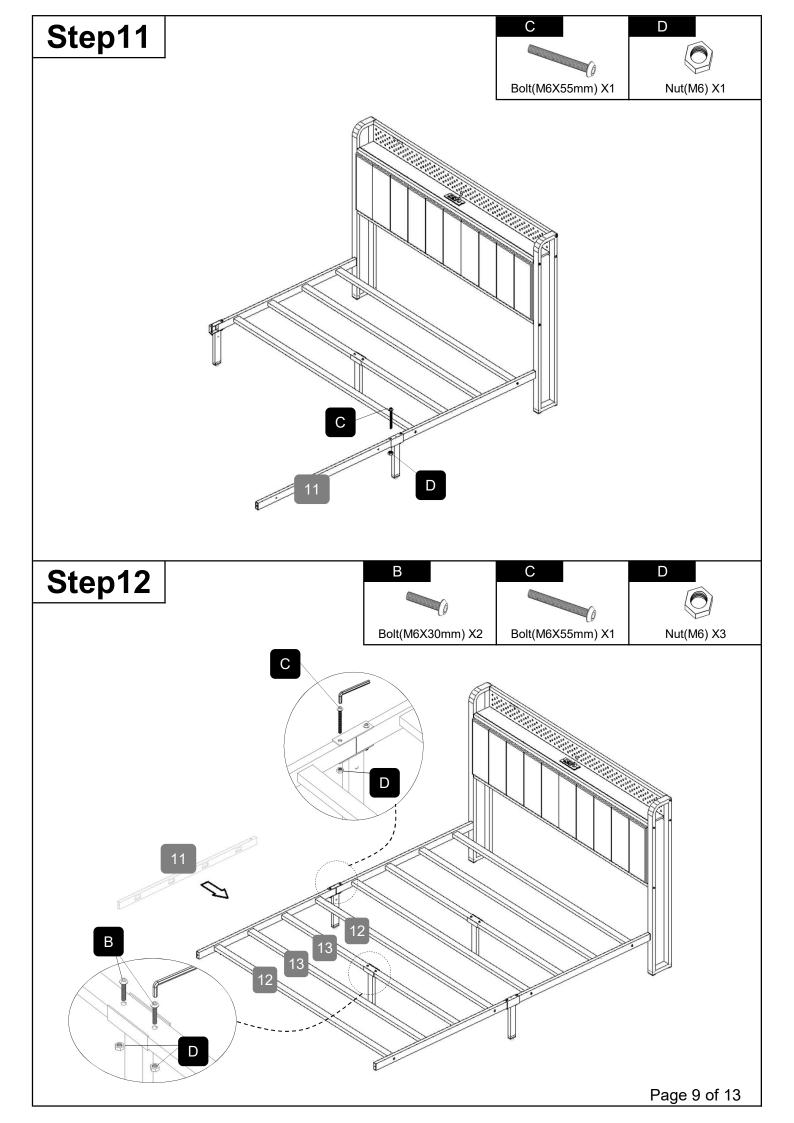

## **ASSEMBLY INSTRUCTION**

W1580113787 / W1580113790 / W1580113791

#### TIPS

- 1. This bed fit standard queen mattress 80" L x 60" W.
- 2. Always use the recommended size mattresses or mattress supports, or both, to help prevent the likelihood of entrapment or falls.
- 3. Do not allow horseplay on or under the bed and prohibit jumping on the bed.
- 4. Do not use substitute part. Contact the manufacture or dealer for replacement part.







### **Part List**



## **Hardware List**









## Step6













# Step17



# Step18



# Step19



Remote control does not contain batteries, please buy your own a CR2025 button battery installed into the remote control