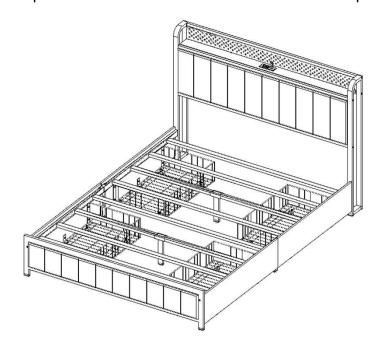

## **ASSEMBLY INSTRUCTION**

W1580113787 / W1580113790 / W1580113791

#### TIPS

- 1. This bed fit standard queen mattress 80" L x 60" W.
- 2. Always use the recommended size mattresses or mattress supports, or both, to help prevent the likelihood of entrapment or falls.
- 3. Do not allow horseplay on or under the bed and prohibit jumping on the bed.
- 4. Do not use substitute part. Contact the manufacture or dealer for replacement part.