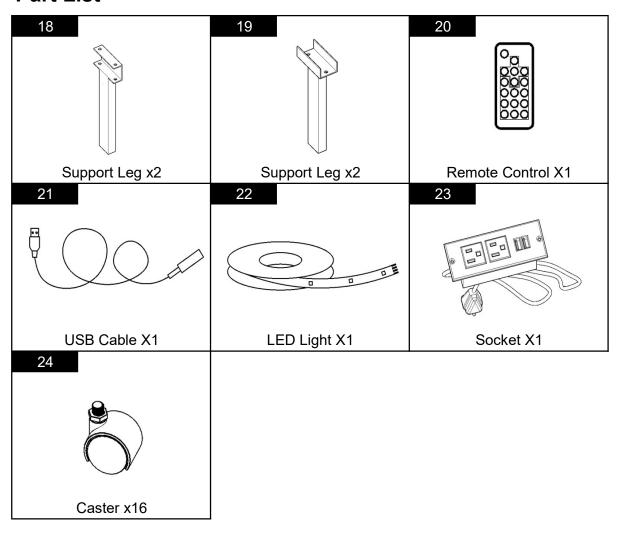

## **ASSEMBLY INSTRUCTION**

W1580113787 / W1580113790 / W1580113791

#### TIPS

- 1. This bed fit standard queen mattress 80" L x 60" W.
- 2. Always use the recommended size mattresses or mattress supports, or both, to help prevent the likelihood of entrapment or falls.
- 3. Do not allow horseplay on or under the bed and prohibit jumping on the bed.
- 4. Do not use substitute part. Contact the manufacture or dealer for replacement part.







### **Part List**



## **Hardware List**









## Step6













# Step17



# Step18



# Step19



Remote control does not contain batteries, please buy your own a CR2025 button battery installed into the remote control