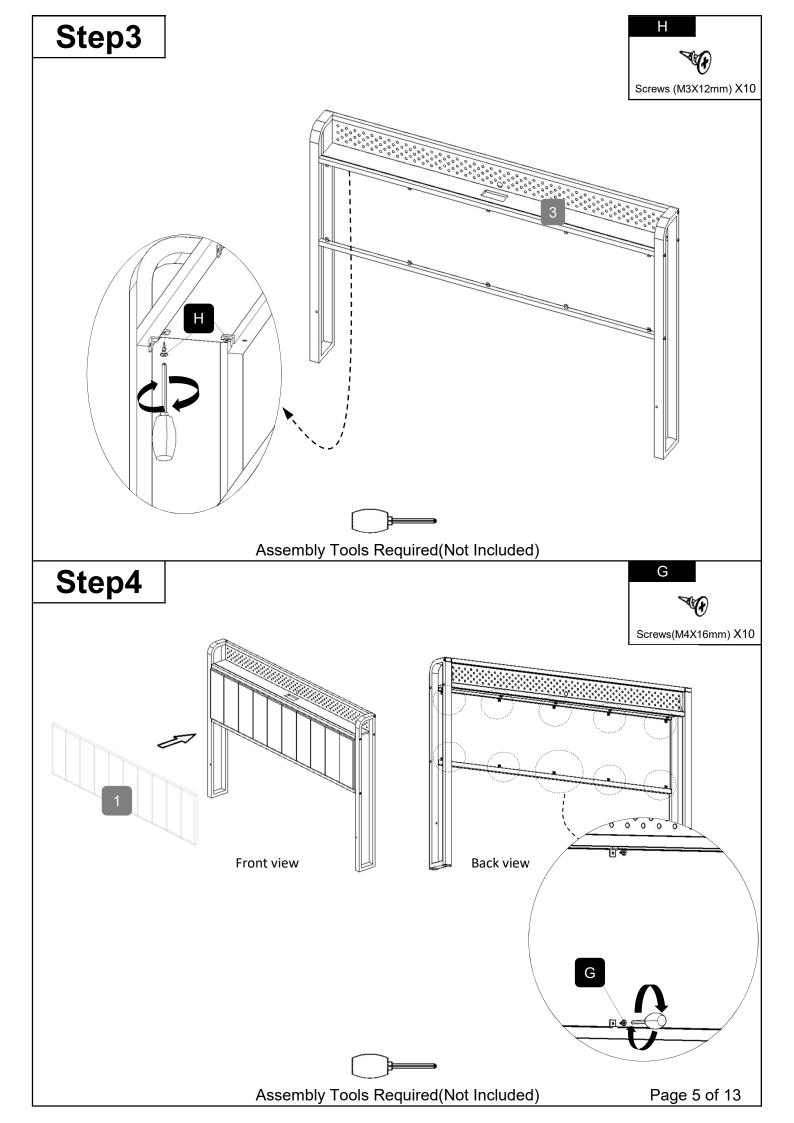

## **ASSEMBLY INSTRUCTION**

W1580113787 / W1580113790 / W1580113791

#### TIPS

- 1. This bed fit standard queen mattress 80" L x 60" W.
- 2. Always use the recommended size mattresses or mattress supports, or both, to help prevent the likelihood of entrapment or falls.
- 3. Do not allow horseplay on or under the bed and prohibit jumping on the bed.
- 4. Do not use substitute part. Contact the manufacture or dealer for replacement part.







### **Part List**



## **Hardware List**









## Step6













# Step17



# Step18



# Step19



Remote control does not contain batteries, please buy your own a CR2025 button battery installed into the remote control