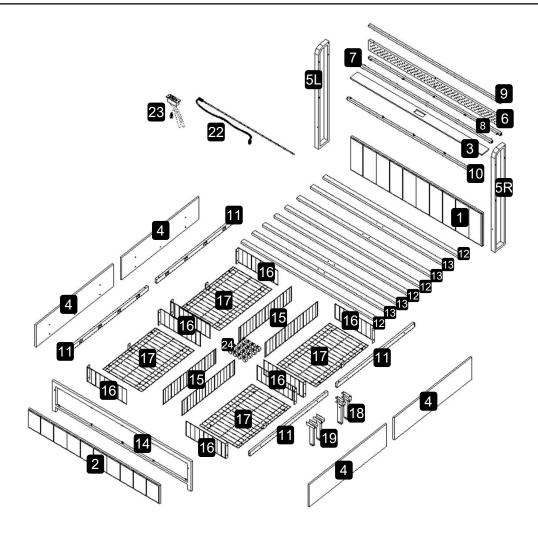

## **ASSEMBLY INSTRUCTION**

W1580113787 / W1580113790 / W1580113791

#### TIPS

- 1. This bed fit standard queen mattress 80" L x 60" W.
- 2. Always use the recommended size mattresses or mattress supports, or both, to help prevent the likelihood of entrapment or falls.
- 3. Do not allow horseplay on or under the bed and prohibit jumping on the bed.
- 4. Do not use substitute part. Contact the manufacture or dealer for replacement part.







### **Part List**



## **Hardware List**









## Step6













# Step17



# Step18



# Step19



Remote control does not contain batteries, please buy your own a CR2025 button battery installed into the remote control