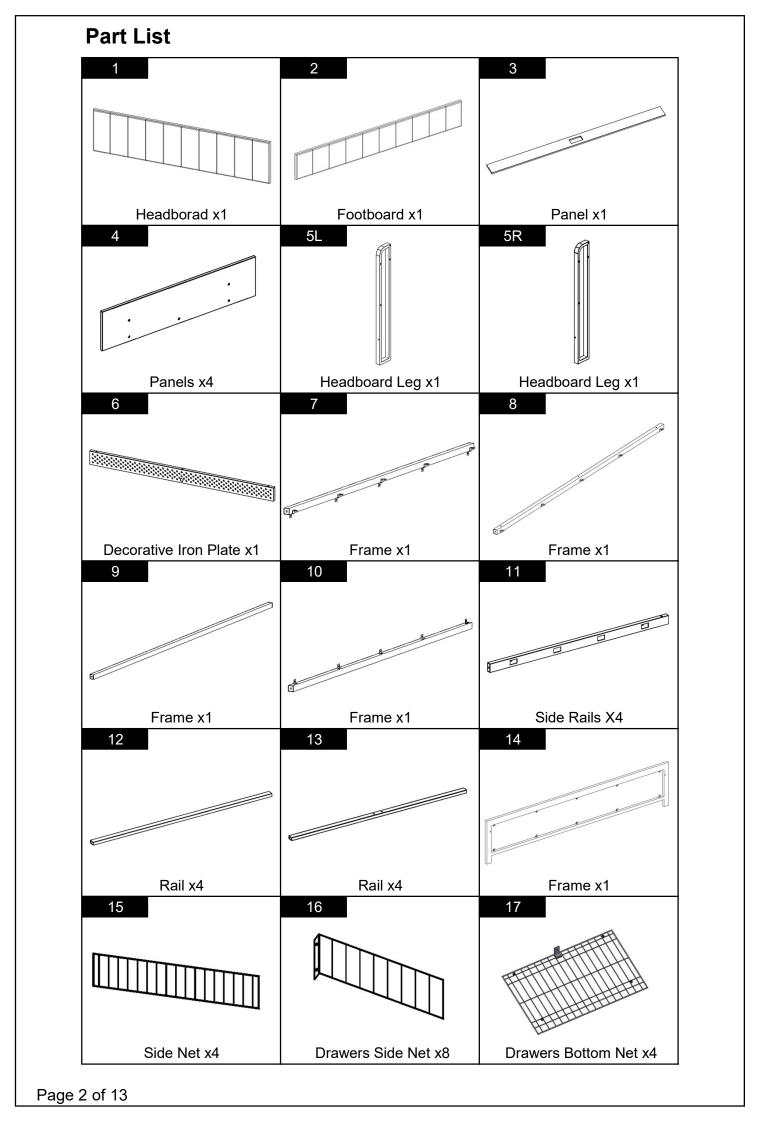

## **ASSEMBLY INSTRUCTION**

W1580113787 / W1580113790 / W1580113791

#### TIPS

- 1. This bed fit standard queen mattress 80" L x 60" W.
- 2. Always use the recommended size mattresses or mattress supports, or both, to help prevent the likelihood of entrapment or falls.
- 3. Do not allow horseplay on or under the bed and prohibit jumping on the bed.
- 4. Do not use substitute part. Contact the manufacture or dealer for replacement part.







### **Part List**



## **Hardware List**









## Step6













# Step17



# Step18



# Step19



Remote control does not contain batteries, please buy your own a CR2025 button battery installed into the remote control