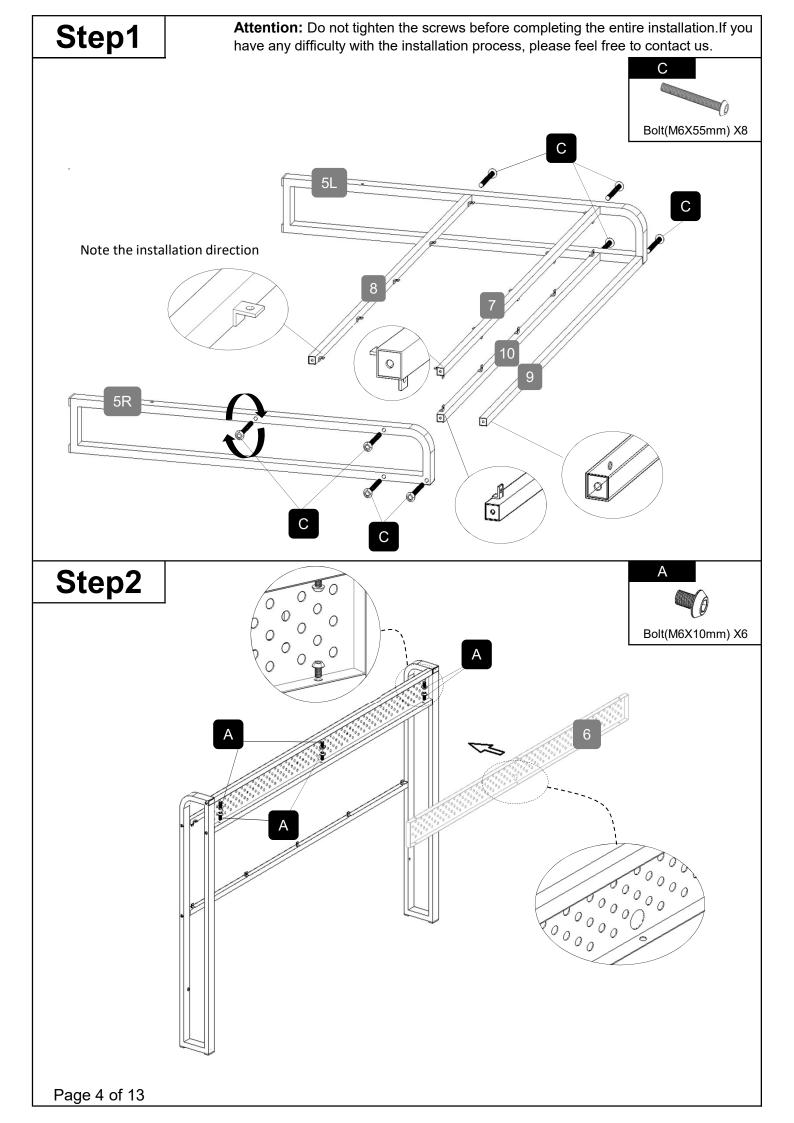

## **ASSEMBLY INSTRUCTION**

W1580113787 / W1580113790 / W1580113791

#### TIPS

- 1. This bed fit standard queen mattress 80" L x 60" W.
- 2. Always use the recommended size mattresses or mattress supports, or both, to help prevent the likelihood of entrapment or falls.
- 3. Do not allow horseplay on or under the bed and prohibit jumping on the bed.
- 4. Do not use substitute part. Contact the manufacture or dealer for replacement part.







### **Part List**



## **Hardware List**









## Step6













# Step17



# Step18



# Step19



Remote control does not contain batteries, please buy your own a CR2025 button battery installed into the remote control