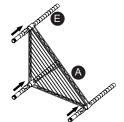

2. Rest shelf (A) on its side, then insert the bottom poles (E) through the corner holes of the shelf (A).

3. Turn assembly upright and push the shelf (A) firmly onto the tapered locks (B).

4. Repeat steps 1-3 for the second shelf (A).