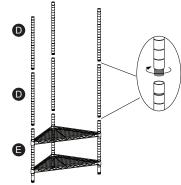

5. Screw middle pole (D) onto bottom pole(E), hand tighten. Then screw another middle pole(D) onto the last middle pole, hand tighten.

### PACKAGE CONTENTS

x 8 Shelf

x 48 +2 extra Tapered Lock

В

These between each shelf are only for packing purpose , not for assembling.)

6. Screw top pole (C) onto middle pole(D), hand tighten.

7. Repeat steps 1-3 for the remaining shelves.