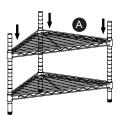

2. Rest shelf (A) on its side, then insert the bottom poles (E) through the corner holes of the shelf (A).

3. Turn assembly upright and push the shelf (A) firmly onto the tapered locks (B).

4. Repeat steps 1-3 for the second shelf (A).