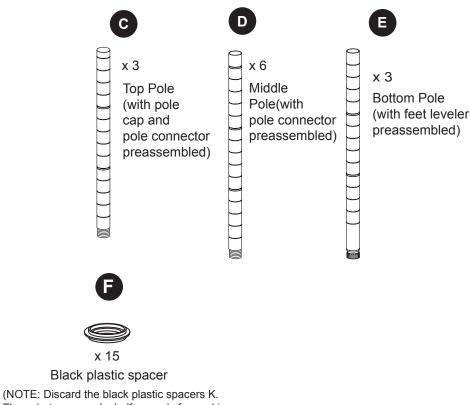

### PACKAGE CONTENTS

x 8 Shelf

x 48 +2 extra Tapered Lock

В

These between each shelf are only for packing purpose , not for assembling.)

6. Screw top pole (C) onto middle pole(D), hand tighten.

7. Repeat steps 1-3 for the remaining shelves.