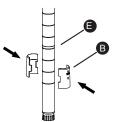

#### ASSEMBLY INSTRUCTIONS

 With the tapered end facing up, snap the two halves of a tapered lock (B) at the desired height on bottom pole (E). Repeat for the remaining bottom poles (E), making sure the tapered locks (B) are installed at the same grooved line on each bottom pole (E).