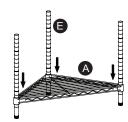

2. Rest shelf (A) on its side, then insert the bottom poles (E) through the corner holes of the shelf (A).

3. Turn assembly upright and push the shelf (A) firmly onto the tapered locks (B).

4. Repeat steps 1-3 for the second shelf (A).