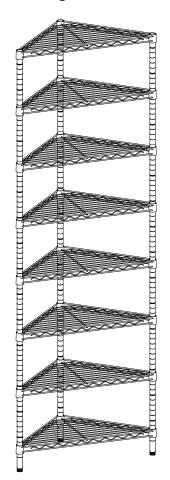

# 8-Tier Fanshaped Corner Rack



## 8TWL81

#### Warning:

Maximum weight capacity per shelf is 50lbs when weight is equally distributed.

Maximum entire unit weight capacity is 400bs when equally distributed on feet levelers.

Failure to follow these instructions may result in serious injury or death of yourself and people around you. Some of the part are heavy and/or has shape edge, please install it carefully to avoid hurt you and people around you.

#### Caution:

Do not stand on or climb on the shelving unit.

Place heavier items on lower shelves and lighter ones on top shelves.

#### ASSEMBLY INSTRUCTIONS

 With the tapered end facing up, snap the two halves of a tapered lock (B) at the desired height on bottom pole (E). Repeat for the remaining bottom poles (E), making sure the tapered locks (B) are installed at