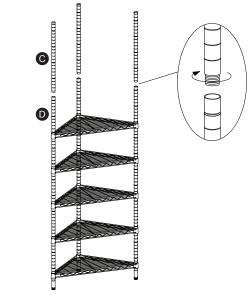

#### ASSEMBLY INSTRUCTIONS

 With the tapered end facing up, snap the two halves of a tapered lock (B) at the desired height on bottom pole (E). Repeat for the remaining bottom poles (E), making sure the tapered locks (B) are installed at the same grooved line on each bottom pole (E).

2. Rest shelf (A) on its side, then insert the bottom poles (E) through the corner holes of the shelf (A).

3. Turn assembly upright and push the shelf (A) firmly onto the tapered locks (B).

4. Repeat steps 1-3 for the second shelf (A).

5. Screw middle pole (D) onto bottom pole(E), hand tighten. Then screw another middle pole(D) onto the last middle pole, hand tighten.

### PACKAGE CONTENTS

x 8 Shelf

x 48 +2 extra Tapered Lock

В

These between each shelf are only for packing purpose , not for assembling.)

6. Screw top pole (C) onto middle pole(D), hand tighten.

7. Repeat steps 1-3 for the remaining shelves.