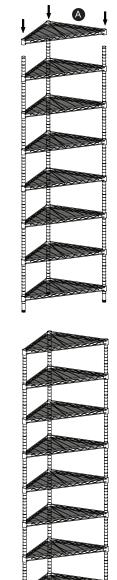

2. Rest shelf (A) on its side, then insert the bottom poles (E) through the corner holes of the shelf (A).

3. Turn assembly upright and push the shelf (A) firmly onto the tapered locks (B).

4. Repeat steps 1-3 for the second shelf (A).

### PACKAGE CONTENTS

x 8 Shelf

x 48 +2 extra Tapered Lock

В

These between each shelf are only for packing purpose , not for assembling.)

6. Screw top pole (C) onto middle pole(D), hand tighten.

7. Repeat steps 1-3 for the remaining shelves.