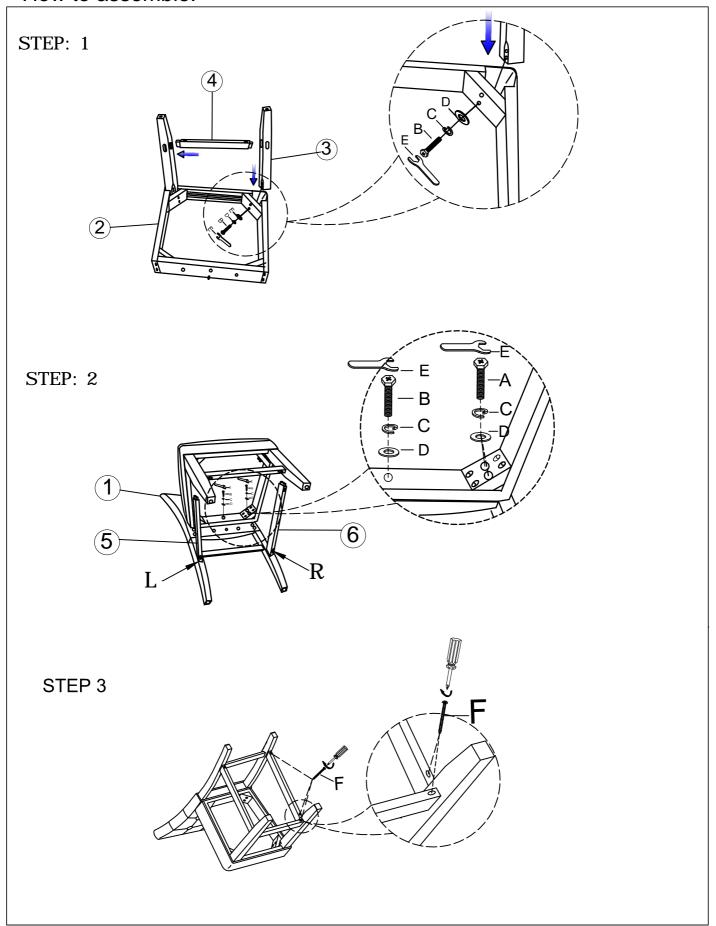

### \*\*\* Do not fully tighten screws until fully assembled.\*\*\*

|             | COMPONENT PARTS      |              |           |  |
|-------------|----------------------|--------------|-----------|--|
| DESCRIPTION | PART NAME            |              | Q'TY(PCS) |  |
| 1           | CHAIR BACK           |              | 1         |  |
| 2           | SEAT CUSHION         |              | 1         |  |
| 3           | CHAIR LEG            | <b>○\$</b> □ | 2         |  |
| 4           | FRONT STRETCHER      |              | 1         |  |
| (5)         | LEFT SIDE STRETCHER  |              | 1         |  |
| 6           | RIGHT SIDE STRETCHER |              | 1         |  |

## HARDWARE REQUIRED

| A                         | <b>+</b>                | BOLT         | Ø5/16"x3-1/4" | 4 PCS |
|---------------------------|-------------------------|--------------|---------------|-------|
| <b>B</b> )                | <b>4</b>                | BOLT         | Ø5/16"x2"     | 5 PCS |
| (C)                       |                         | LOCK WASHER  | Ø5/16"        | 9PCS  |
| $\bigcirc$                |                         | FLAT WASHER  | Ø5/16"        | 9PCS  |
| E                         |                         | ALLEN WRENCH | 12mm          | 1 PC  |
| $\overline{(\mathbf{F})}$ | <del>Januananan</del> > | WOOD SCREWS  | Ø8x2"         | 6 PCS |

## How to assemble: