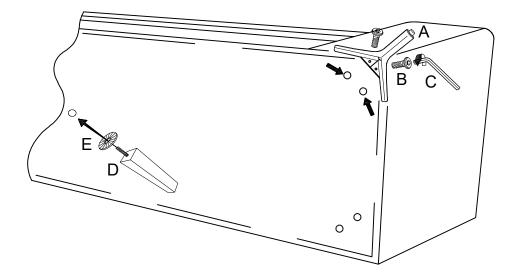

## \*\*\*Do not fully tighten screws until fully assembled\*\*\*

| HARDWARE REQUIRED |            |                    |         | Sofa  | Loveseat | Chair |
|-------------------|------------|--------------------|---------|-------|----------|-------|
| А                 |            | Metal Leg          |         | 4 pcs | 4 pcs    | 4 pcs |
| В                 |            | JCBC Bolts         | M8x20mm | 8 pcs | 8 pcs    | 8 pcs |
| С                 | $\bigcirc$ | Flat Washer        |         | 8 pcs | 8 pcs    | 8 pcs |
| D                 |            | Allen Key          | M5x65mm | 1 pc  | 1 pc     | 1 pc  |
| Е                 |            | Center Support Leg |         | 1 pc  | N/A      | N/A   |
| F                 | (H)        | Plastic Washer     |         | 1 pc  | N/A      | N/A   |
|                   |            |                    |         |       |          |       |