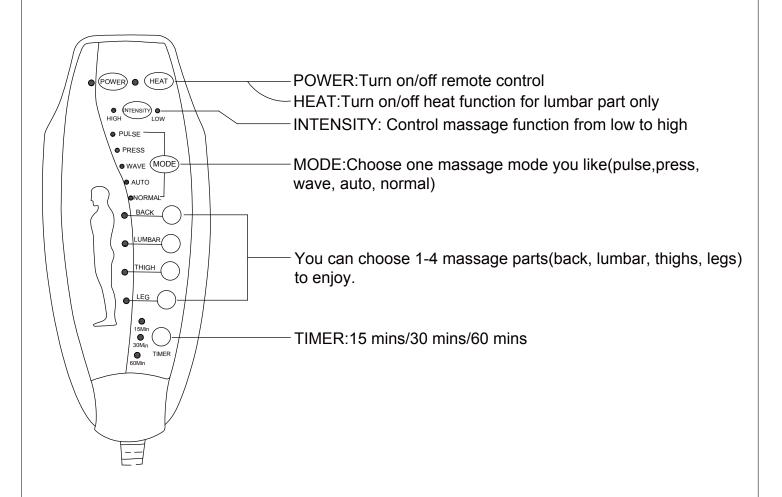

# REMOTE CONTROL Function of remote

#### II 、Product features

- 1. Four-way vibration motor
- 2. Five vibration modes
- 3. Two levels of vibration intensity
- 4. Three preset durations for timed shutdown
- 5. One-way switch for independent heating plate operation

#### III Function details

- 1. Click to cycle through the switch options
- 2. Adjust the vibration intensity switch (strong/weak)
- 3. Click to cycle through the heating switch options
- 4. Tap to switch between the five vibration modes ( Pulse / Press/ Wave / Auto / Normal)
- 5. Back massage switch
- 6. Lumbar massage switch
- 7. Thigh massage switch
- 8. Leg massage switch
- 9. Cycle through massage times by positioning ( 10 /30 / 60 min )