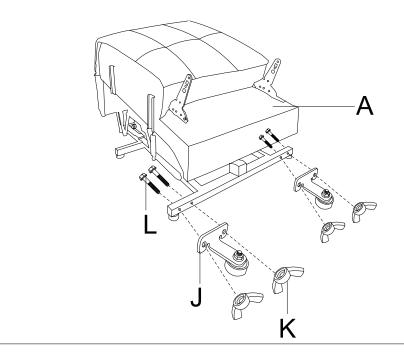

INSTRUCTION MANUAL MODEL:1240-2LM

Edition:202311131651S

Step 1 urn the screw L through the support frame J and seat cushion frame in succession, then secure it with the nut K and the screw L.

Step 2 Zip the backpack and back frame, and then connect the backpack and backframe with velcro.