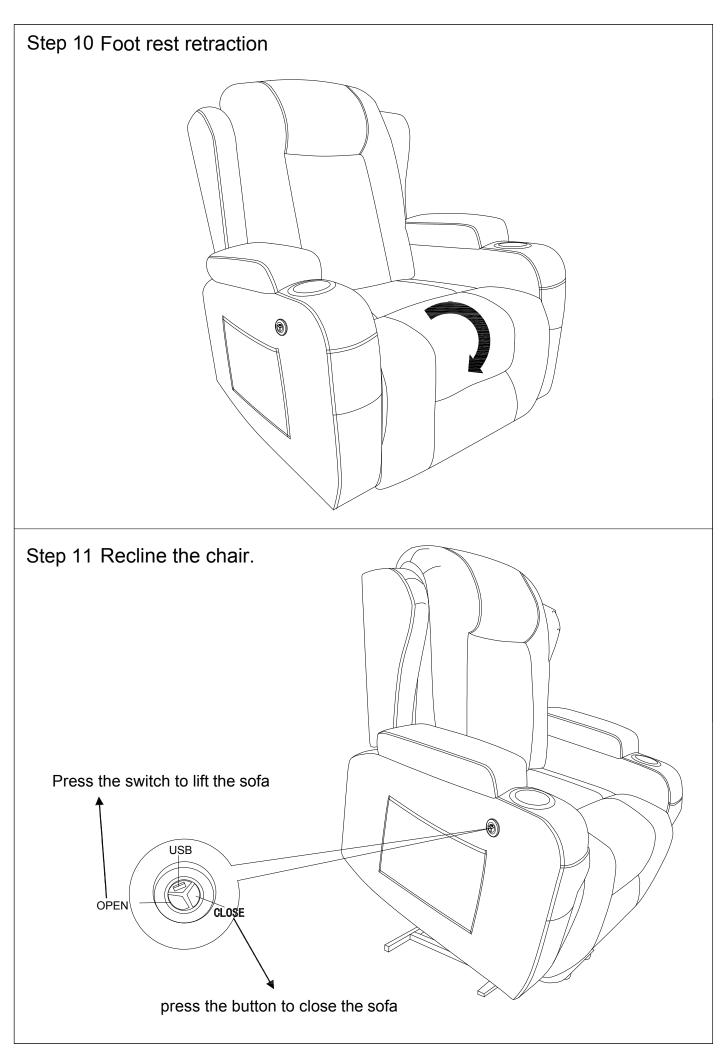

with the nut K and the screw L.



Step 2 Zip the backpack and back frame, and then connect the backpack and backframe with velcro.



Step 3 Insert the arms into the seat in a way that they fit properly . You will hear a click when they are securely engaged.



Step 4 Repeat Step 3.



Step 5 Plug the back pad into the seat frame, then connect the massager lines: white with white, red with red, black with the power lines, connect the massage line with the hand controller.



Step 6 Install the back ears on both sides of the backrest.



Step 7 Connect the power adapter to the motor cable, connect the cable on the armrest side to a suitable plug, connect the backrest power cable to the remaining plug, and lock all locking cables. Finally, connect the power cord to the power adapter.









## **MASSAGE CHAIR**

# READ ALL INSTRUCTIONS BEFORE USING THE ITEM

# REMOTE CONTROL Function of remote



### I . Specifications of the Power Adapter

The power is on in the standby state. The user can activate the function via the hand controller.

Input: AC 100-240V, 50HZ / 60HZ; Output:DC12VIA.

#### II 、Product features

- 1. Four-way vibration motor
- 2. Five vibration modes
- 3. Two levels of vibration intensity
- 4. Three preset durations for timed shutdown
- 5. One-way switch for independent heating plate operation

#### III Function details

- 1. Click to cycle through the switch options
- 2. Adjust the vibration intensity switch (strong/weak)
- 3. Click to cycle through the heating switch options
- 4. Tap to switch between the five vibration modes ( Pulse / Press/ Wave / Au