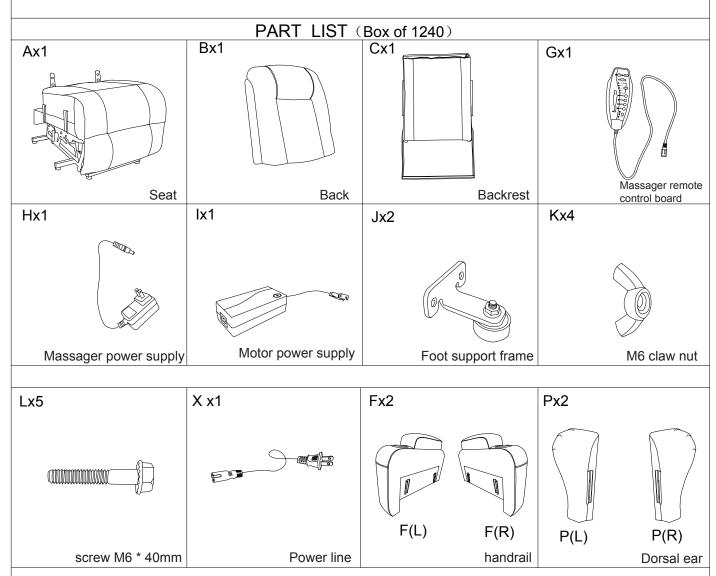

INSTRUCTION MANUAL MODEL:1240-2LM

Edition:202311131651S





Step 1 urn the screw L through the support frame J and seat cushion frame in succession, then secure it with the nut K and the screw L.



Step 2 Zip the backpack and back frame, and then connect the backpack and backframe with velcro.



Step 3 Insert the arms into the seat in a way that they fit properly . You will hear a click when they are securely engaged.



Step 4 Repeat Step 3.



Step 5 Plug the back pad into the seat frame, then connect the massager lines: white with white, red with red, black with the power lines, connect the massage line with the hand controller.



Step 6 Install the back ears on both sides of the backrest.



Step 7 Connect the power adapter to the motor cable, connect the cable on the armrest side to a suitable plug, connect the backrest power cable to the