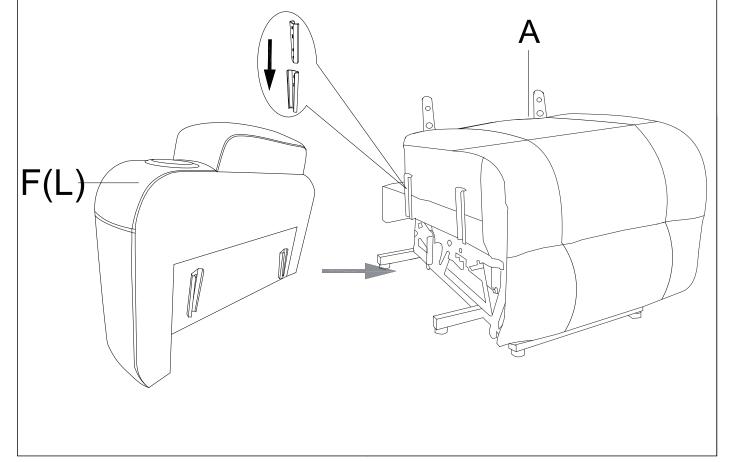

Step 3 Insert the arms into the seat in a way that they fit properly . You will hear a click when they are securely engaged.

Step 4 Repeat Step 3.

Step 5 Plug the back pad into the seat frame, then connect the massager lines: white with white, red with red, black with the power lines, connect the massage line with the hand controller.