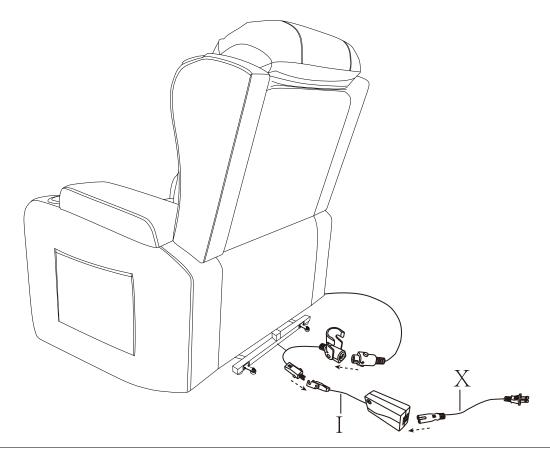

Step 6 Install the back ears on both sides of the backrest.

Step 7 Connect the power adapter to the motor cable, connect the cable on the armrest side to a suitable plug, connect the backrest power cable to the remaining plug, and lock all locking cables. Finally, connect the power cord to the power adapter.