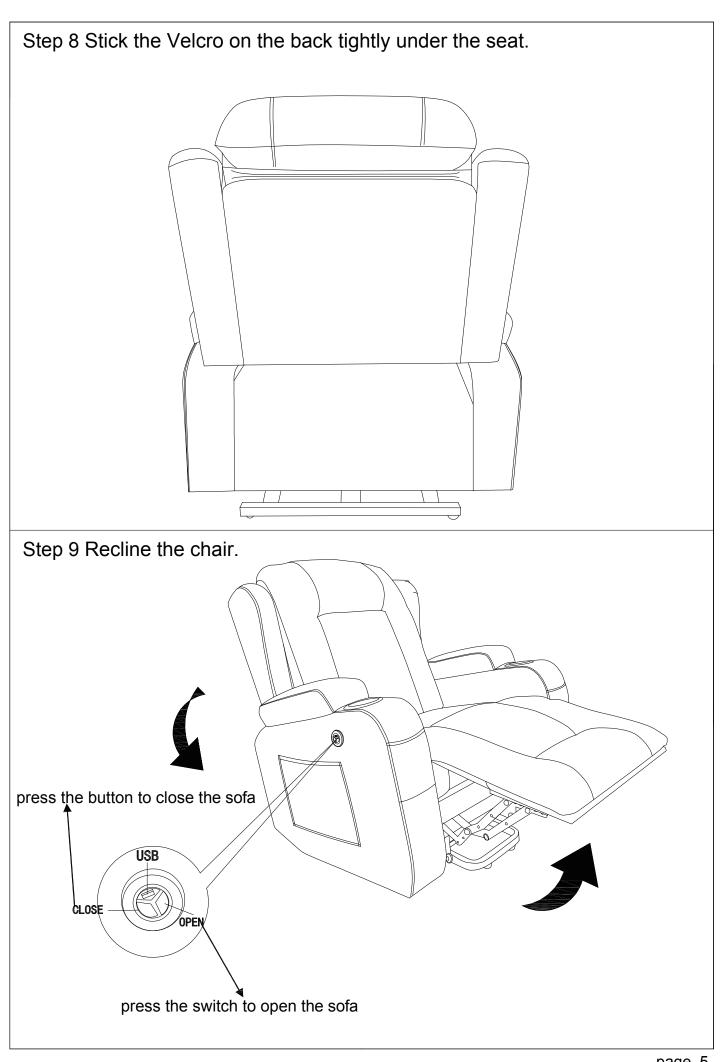

it with the nut K and the screw L.



Step 2 Zip the backpack and back frame, and then connect the backpack and backframe with velcro.



Step 3 Insert the arms into the seat in a way that they fit properly . You will hear a click when they are securely engaged.



Step 4 Repeat Step 3.



Step 5 Plug the back pad into the seat frame, then connect the massager lines: white with white, red with red, black with the power lines, connect the massage line with the hand controller.



Step 6 Install the back ears on both sides of the backrest.



Step 7 Connect the power adapter to the motor cable, connect the cable on the armrest side to a suitable plug, connect the backrest power cable to the remaining plug, and lock all locking cables. Finally, connect the power cord to the power adapter.









## **MASSAGE CHAIR**

# READ ALL INSTRUCTIONS BEFORE USING THE ITEM

# REMOTE CONTROL Function of remote



### I . Specifications of the Power Adapter

The power is on in the standby state. The user can activate the function via the hand controller.

Input: AC 100-240V, 50HZ / 60HZ; Output:DC12VIA.

#### II 、Product features

- 1. Four-way vibration motor
- 2. Five vibration modes
- 3. Two levels of vibration intensity
- 4. Three preset durations for timed shutdown
- 5. One-way switch for independent heating plate operation

#### III Function details

- 1. Click to cycle through the switch options
- 2. Adjust the vibration intensity switch (strong/weak)
- 3. Click to cycle through the heating switch options
- 4. Tap to switch between the five vibration modes ( Pulse / Press/ Wave /