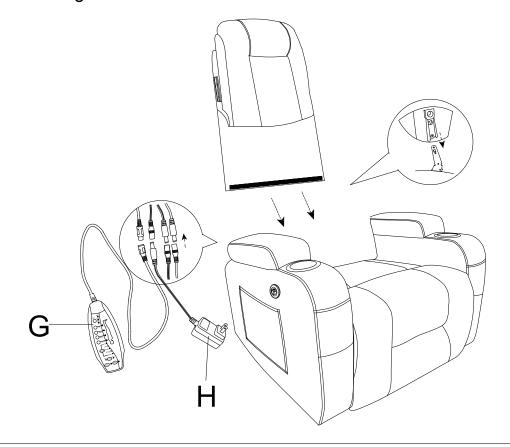

Step 3 Insert the arms into the seat in a way that they fit properly . You will hear a click when they are securely engaged.

Step 4 Repeat Step 3.

Step 5 Plug the back pad into the seat frame, then connect the massager lines: white with white, red with red, black with the power lines, connect the massage line with the hand controller.

Step 6 Install the back ears on both sides of the backrest.

Step 7 Connect the power adapter to the motor cable, connect the cable on the armrest side to a suitable plug, connect the backrest power cable to the remaining plug, and lock all locking cables. Finally, connect the power cord to the power adapter.