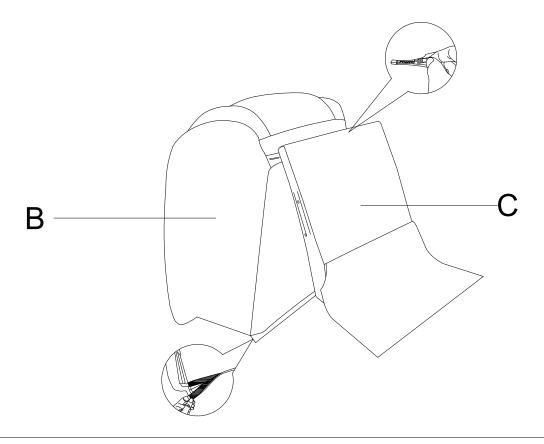

INSTRUCTION MANUAL MODEL:1240-2LM

Edition:202311131651S

Step 1 urn the screw L through the support frame J and seat cushion frame in succession, then secure it with the nut K and the screw L.

Step 2 Zip the backpack and back frame, and then connect the backpack and backframe with velcro.