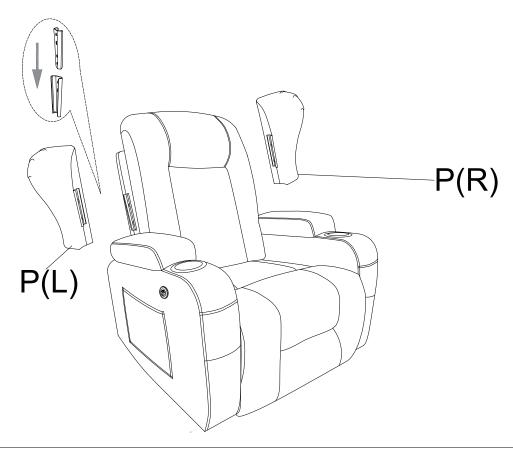

Step 6 Install the back ears on both sides of the backrest.

Step 7 Connect the power adapter to the motor cable, connect the cable on the armrest side to a suitable plug, connect the backrest power cable to the remaining plug, and lock all locking cables. Finally, connect the power cord to the power adapter.