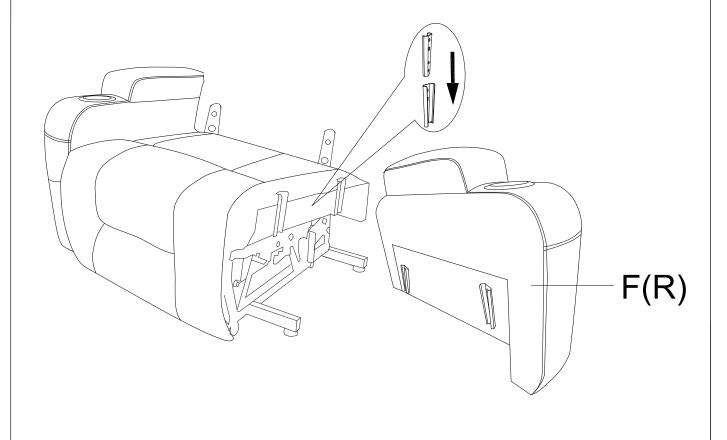

Step 3 Insert the arms into the seat in a way that they fit properly . You will hear a click when they are securely engaged.

Step 4 Repeat Step 3.

Step 5 Plug the back pad into the seat frame, then connect the massager lines: white with white, red with red, black with the power lines, connect the massage line with the hand controller.