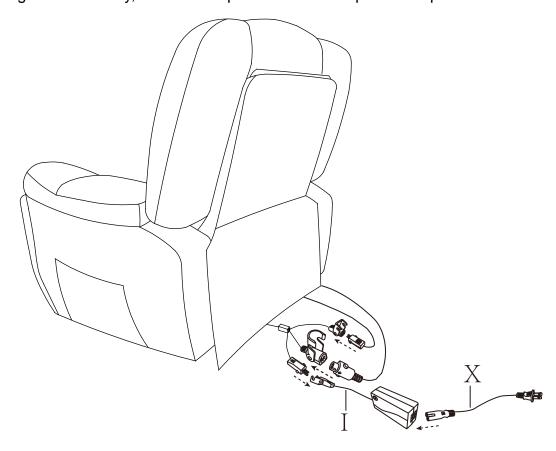

Step 4 Plug the back pad into the seat frame, then connect the massager lines: white with white, red with red, black with the power lines, connect the massage line with the hand controller.

Step 5 Connect the power adapter to the motor cable, connect the cable on the armrest side to a suitable plug, connect the backrest power cable to the remaining plug, and lock all locking cables. Finally, connect the power cord to the power adapter.