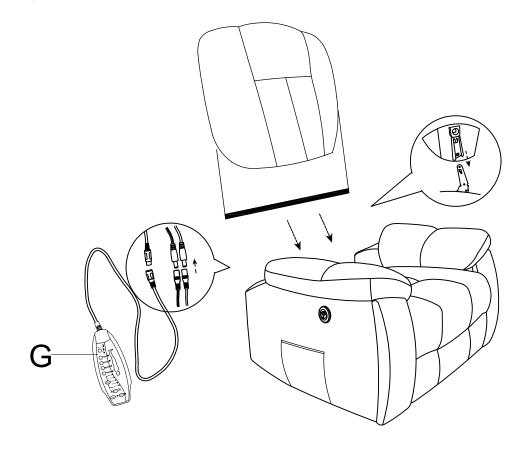

Step 4 Plug the back pad into the seat frame, then connect the massager lines: white with white, red with red, black with the power lines, connect the massage line with the hand controller.

Step 5 Connect the power adapter to the motor cable, connect the cable on the armrest side to a suitable plug, connect the backrest power cable to the remaining plug, and lock all locking cables. Finally, connect the power cord to the power adapter.