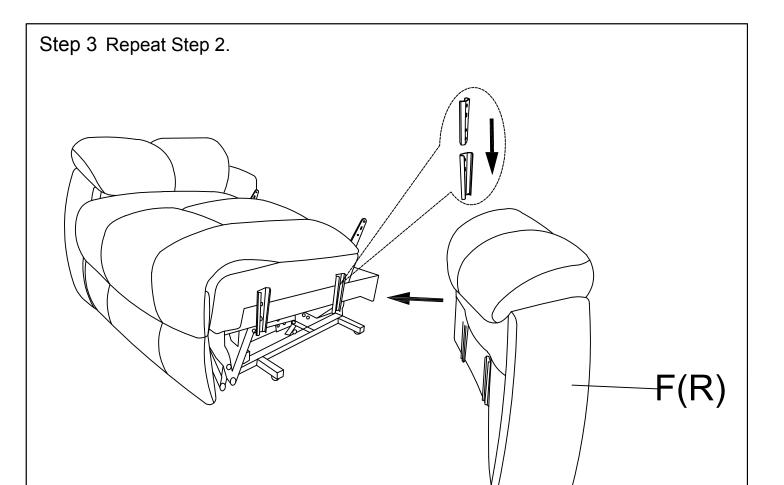

Step 1 urn the screw L through the support frame J and seat cushion frame in succession, then secure it with the nut K and the screw L.

Step 2 Insert the arms into the seat in a way that they fit properly . You will hear a click when they are securely engaged.