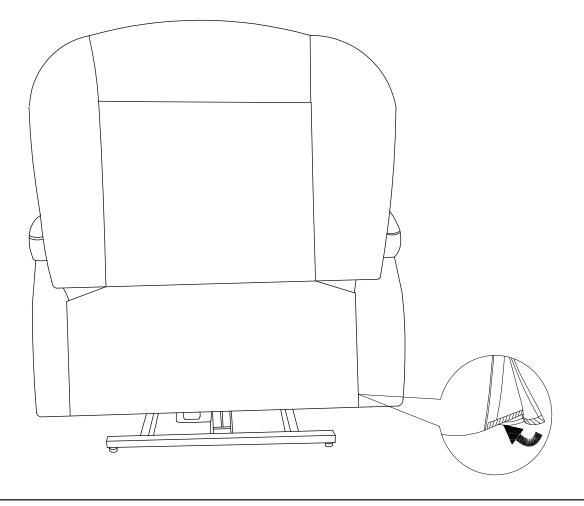

(R) handrail handrail

Step 1 urn the screw L through the support frame J and seat cushion frame in succession, then secure it with the nut K and the screw L.



Step 2 Insert the arms into the seat in a way that they fit properly . You will hear a click when they are securely engaged.





Step 4 Plug the back pad into the seat frame, then connect the massager lines: white with white, red with red, black with the power lines, connect the massage line with the hand controller.



Step 5 Connect the power adapter to the motor cable, connect the cable on the armrest side to a suitable plug, connect the backrest power cable to the remaining plug, and lock all locking cables. Finally, connect the power cord to the power adapter.



Step 6 Stick the Velcro on the back tightly under the seat.









## **MASSAGE CHAIR**

## READ ALL INSTRUCTIONS BEFORE USING THE ITEM

## REMOTE CONTROL Function of remote



### I 、 Specifications of power adapter

Power on in standby state. The user can realize the function through the hand controller control

Input :AC 100-240V, 50Hz/60HZ; Output: DC12V1A.

#### II \ Product features

- 1, 4 way vibration motor
- 2. Five vibration modes
- 3. Vibration intensity of the second gear
- 4, 3 Set the timed shutdown duration
- 5、1 way can be separate switch heating plate

#### III Function details

- 1、Click on the switch cycle
- 2. Switch point by vibration intensity (strong/weak)
- 3. Click heating switch circulation
- 4. Tap the five vibration modes to switch (Pulse/Press/Wvae/Auto/Normal)
- 5. Back massage switch
- 6. Lumbar massage switch
- 7.