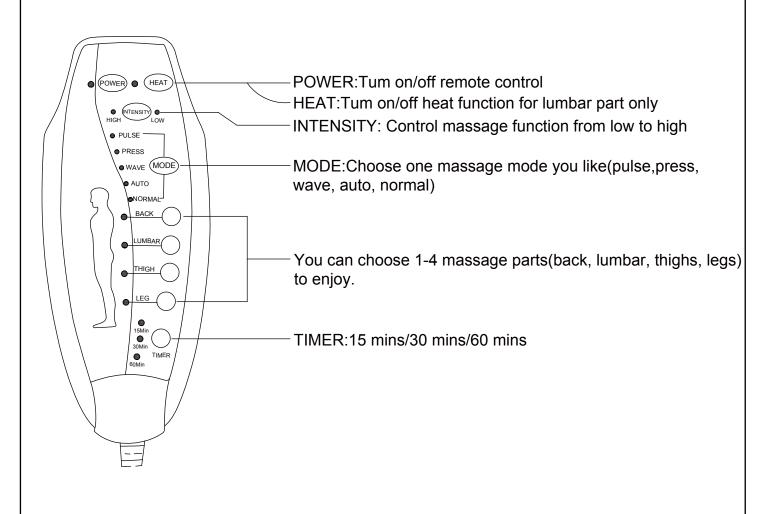

## REMOTE CONTROL Function of remote

#### II \ Product features

- 1, 4 way vibration motor
- 2. Five vibration modes
- 3. Vibration intensity of the second gear
- 4, 3 Set the timed shutdown duration
- 5、1 way can be separate switch heating plate

#### III Function details

- 1、Click on the switch cycle
- 2. Switch point by vibration intensity (strong/weak)
- 3. Click heating switch circulation
- 4. Tap the five vibration modes to switch (Pulse/Press/Wvae/Auto/Normal)
- 5. Back massage switch
- 6. Lumbar massage switch
- 7. Thigh massage switch
- 8. Leg massage switch
- 9. Positioning cycle by massage time (10/30/60 min)