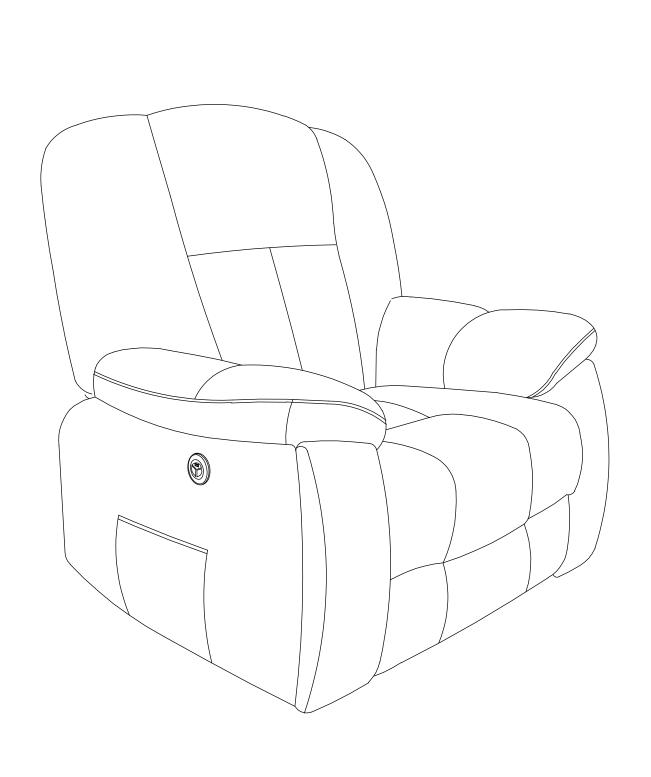

# INSTRUCTION MANUAL MODEL:1272-2LM

Edition:20230817825Z

## Assembly Instruction Ax1 Gx1 lx1 Power supply Massager remote control board Seat Jx2 Kx4 Lx5 Foot support frame screw M6 \* 40mm M6 claw nut Xx1 Power line Bx1 Back F(L)x1 F(R)x1 (L) (R) handrail handrail

Step 1 urn the screw L through the support frame J and seat cushion frame in succession, then secure it with the nut K and the screw L.



Step 2 Insert the arms into the seat in a way that they fit properly . You will hear a click when they are securely engaged.





Step 4 Plug the back pad into the seat frame, then connect the massager lines: white with white, red with red, black with the power lines, connect the massage line with the hand controller.



Step 5 Connect the power adapter to the motor cable, connect the cab