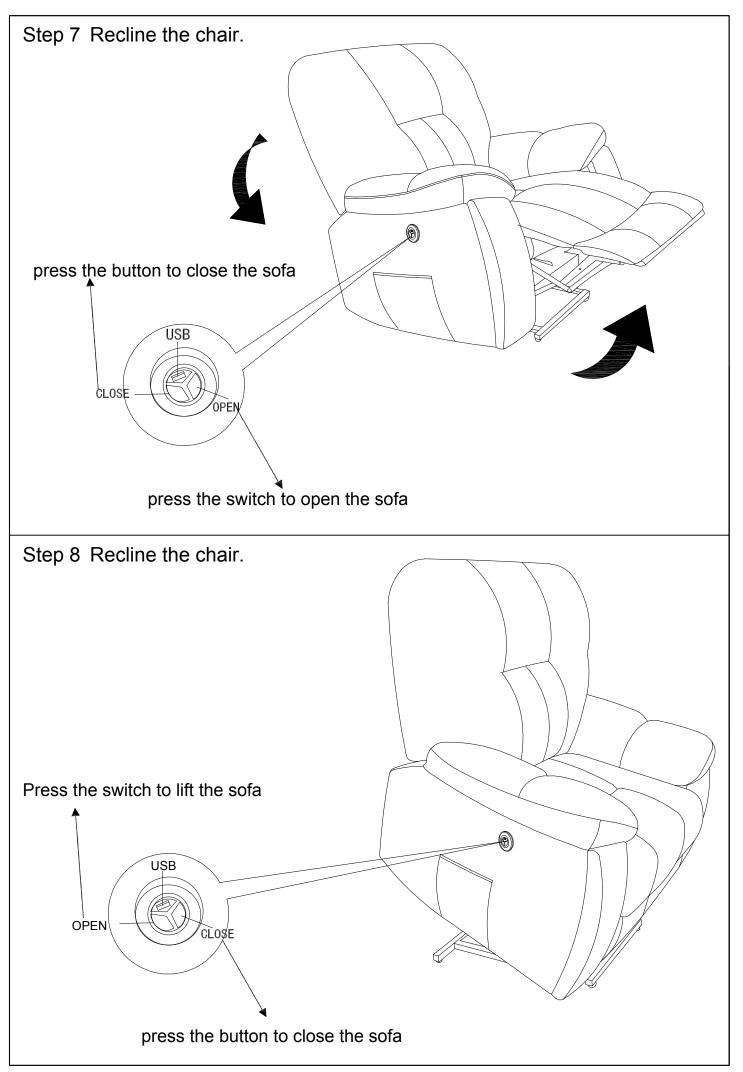

R) handrail handrail

Step 1 urn the screw L through the support frame J and seat cushion frame in succession, then secure it with the nut K and the screw L.



Step 2 Insert the arms into the seat in a way that they fit properly . You will hear a click when they are securely engaged.





Step 4 Plug the back pad into the seat frame, then connect the massager lines: white with white, red with red, black with the power lines, connect the massage line with the hand controller.



Step 5 Connect the power adapter to the motor cable, connect the cable on the armrest side to a suitable plug, connect the backrest power cable to the remaining plug, and lock all locking cables. Finally, connect the power cord to the power adapter.



Step 6 Stick the Velcro on the back tightly under the seat.









## **MASSAGE CHAIR**

## READ ALL INSTRUCTIONS BEFORE USING THE ITEM

## REMOTE CONTROL Function of remote



### I 、 Specifications of power adapter

Power on in standby state. The user can realize the function through the hand controller control

Input :AC 100-240V, 50Hz/60HZ; Output: DC12V1A.

#### II \ Product features

- 1, 4 way vibration motor
- 2. Five vibration modes
- 3. Vibration intensity of the second gear
- 4, 3 Set the timed shutdown duration
- 5、1 way can be separate switch heating plate

#### III Function details

- 1、Click on the switch cycle
- 2. Switch point by vibration intensity (strong/weak)
- 3. Click heating switch circulation
- 4. Tap the five vibration modes to switch (Pulse/Press/Wvae/Auto/Normal)
- 5. Back massage switch
- 6. Lumbar massage switch
- 7. Th