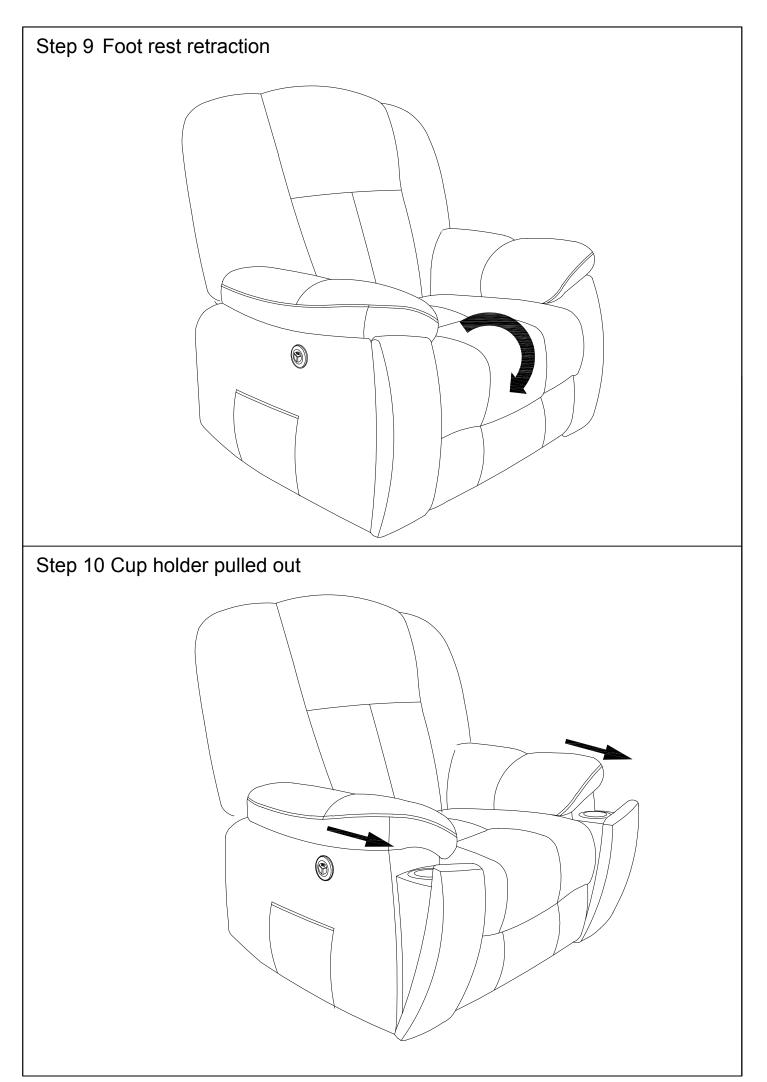

handrail handrail

Step 1 urn the screw L through the support frame J and seat cushion frame in succession, then secure it with the nut K and the screw L.



Step 2 Insert the arms into the seat in a way that they fit properly . You will hear a click when they are securely engaged.





Step 4 Plug the back pad into the seat frame, then connect the massager lines: white with white, red with red, black with the power lines, connect the massage line with the hand controller.



Step 5 Connect the power adapter to the motor cable, connect the cable on the armrest side to a suitable plug, connect the backrest power cable to the remaining plug, and lock all locking cables. Finally, connect the power cord to the power adapter.



Step 6 Stick the Velcro on the back tightly under the seat.









## **MASSAGE CHAIR**

## READ ALL INSTRUCTIONS BEFORE USING THE ITEM

## REMOTE CONTROL Function of remote



### I 、 Specifications of power adapter

Power on in standby state. The user can realize the function through the hand controller control

Input :AC 100-240V, 50Hz/60HZ; Output: DC12V1A.

#### II \ Product features

- 1, 4 way vibration motor
- 2. Five vibration modes
- 3. Vibration intensity of the second gear
- 4, 3 Set the timed shutdown duration
- 5、1 way can be separate switch heating plate

#### III Function details

- 1、Click on the switch cycle
- 2. Switch point by vibration intensity (strong/weak)
- 3. Click heating switch circulation
- 4. Tap the five vibration modes to switch (Pulse/Press/Wvae/Auto/Normal)
- 5. Back massage switch
- 6. Lumbar massage switch
- 7. Thig