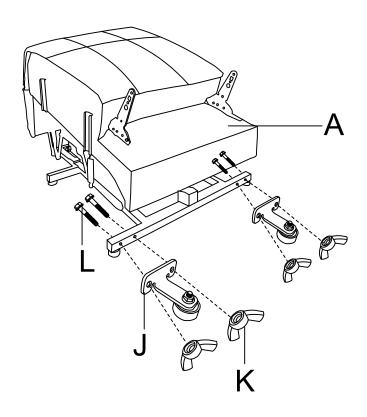

## Assembly Instruction Ax1 Gx1 lx1 Power supply Massager remote control board Seat Jx2 Kx4 Lx5 Foot support frame screw M6 \* 40mm M6 claw nut Xx1 Power line Bx1 Back F(L)x1 F(R)x1 (L) (R) handrail handrail

Step 1 urn the screw L through the support frame J and seat cushion frame in succession, then secure it with the nut K and the screw L.

Step 2 Insert the arms into the seat in a way that they fit properly . You will hear a click when they are securely engaged.