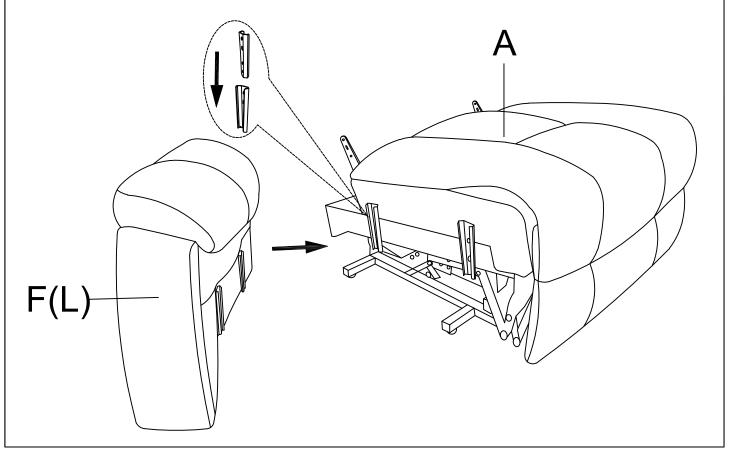

Step 1 urn the screw L through the support frame J and seat cushion frame in succession, then secure it with the nut K and the screw L.

Step 2 Insert the arms into the seat in a way that they fit properly . You will hear a click when they are securely engaged.