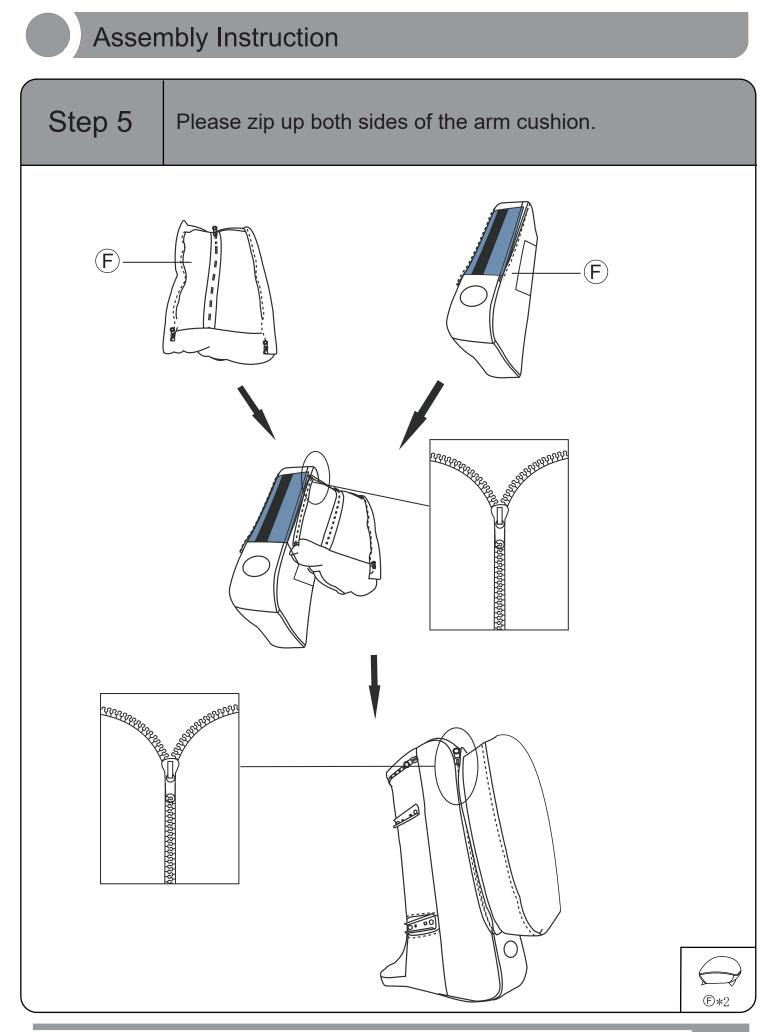

Step 2 Align the armrest cover with the assembled iron frame of the armrest , in the sequence of left to right , and back to front , so that the hole in the cloth cover aligns with the insert hole . Close the zipper once everything is properly aligned.