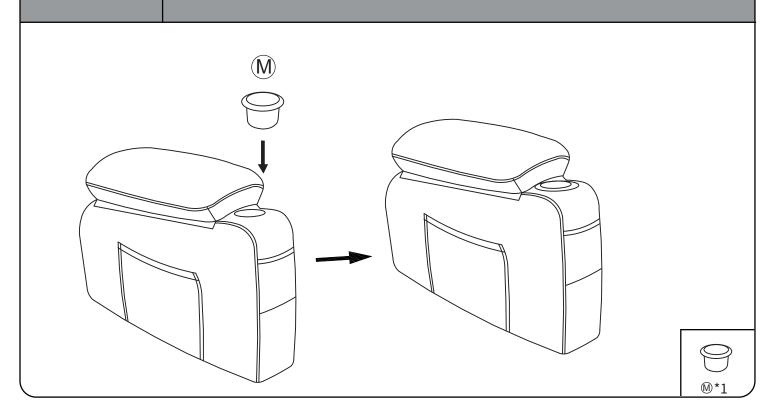

## Assembly Instruction

Step 6

Install the armrest cup holder M

⊕\*1

یکی 6\*1