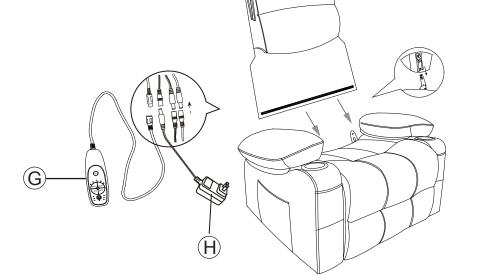

#### 

The power is on in the standby state. The user can activate the function via the

hand controller.

Input:AC100-240V,50Hz/60HZ;Output:DC12V1A.