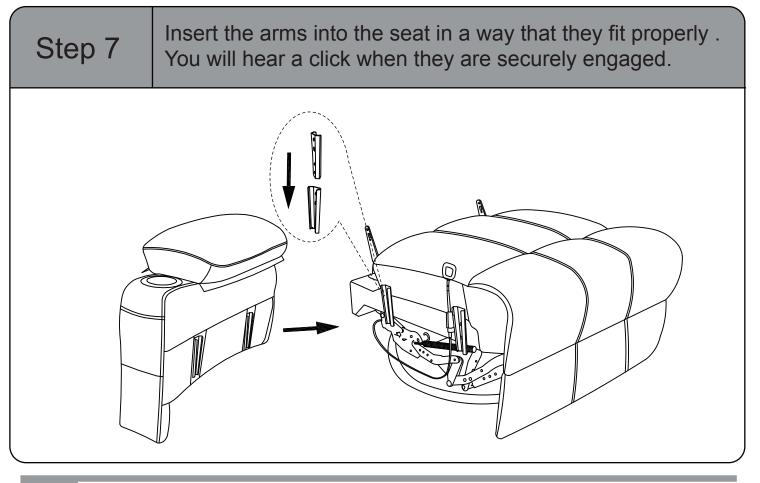

## Assembly Instruction

Step 6

Install the armrest cup holder M

⊕\*1

یکی 6\*1