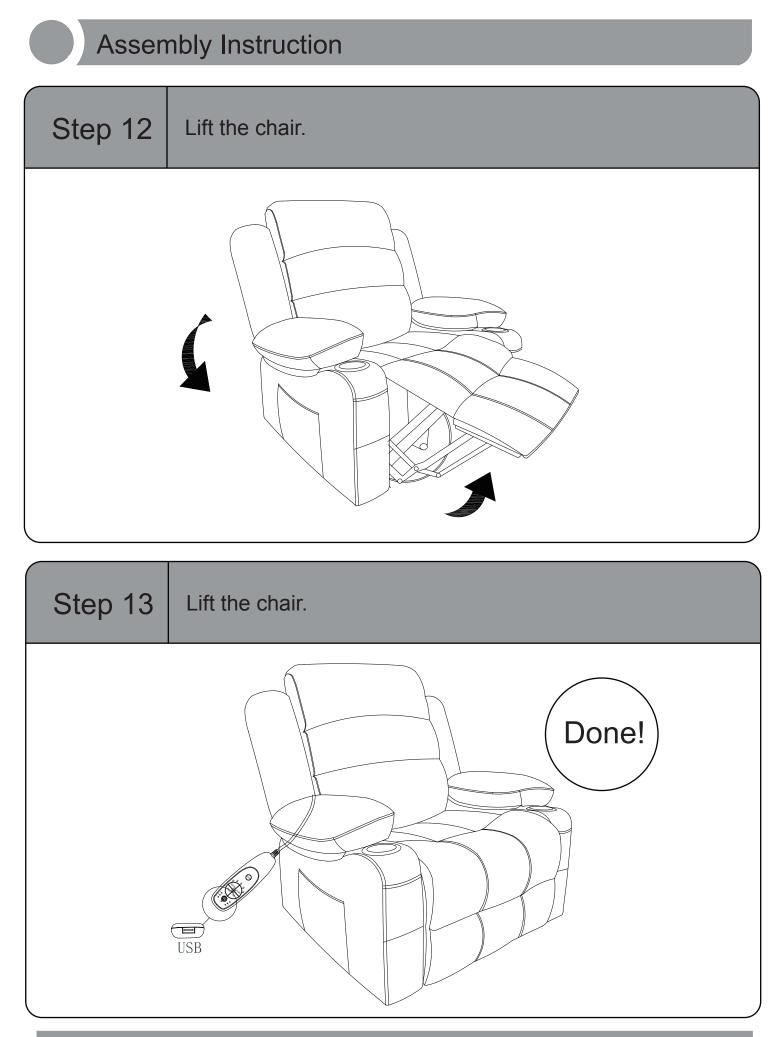

## Assembly Instruction

Step 6

Install the armrest cup holder M

⊕\*1

یکی 6\*1