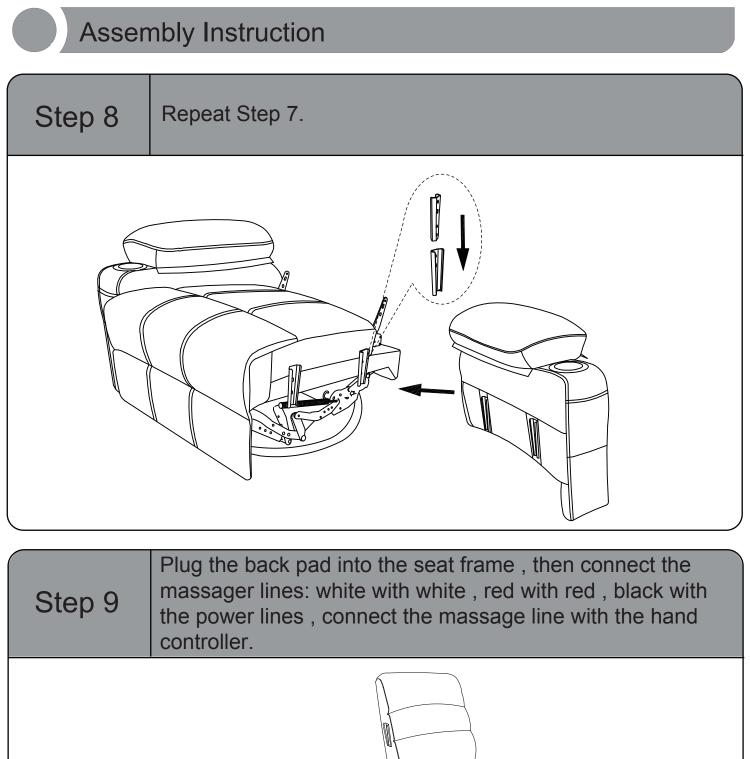

## Assembly Instruction

Step 6

Install the armrest cup holder M

⊕\*1

یکی 6\*1