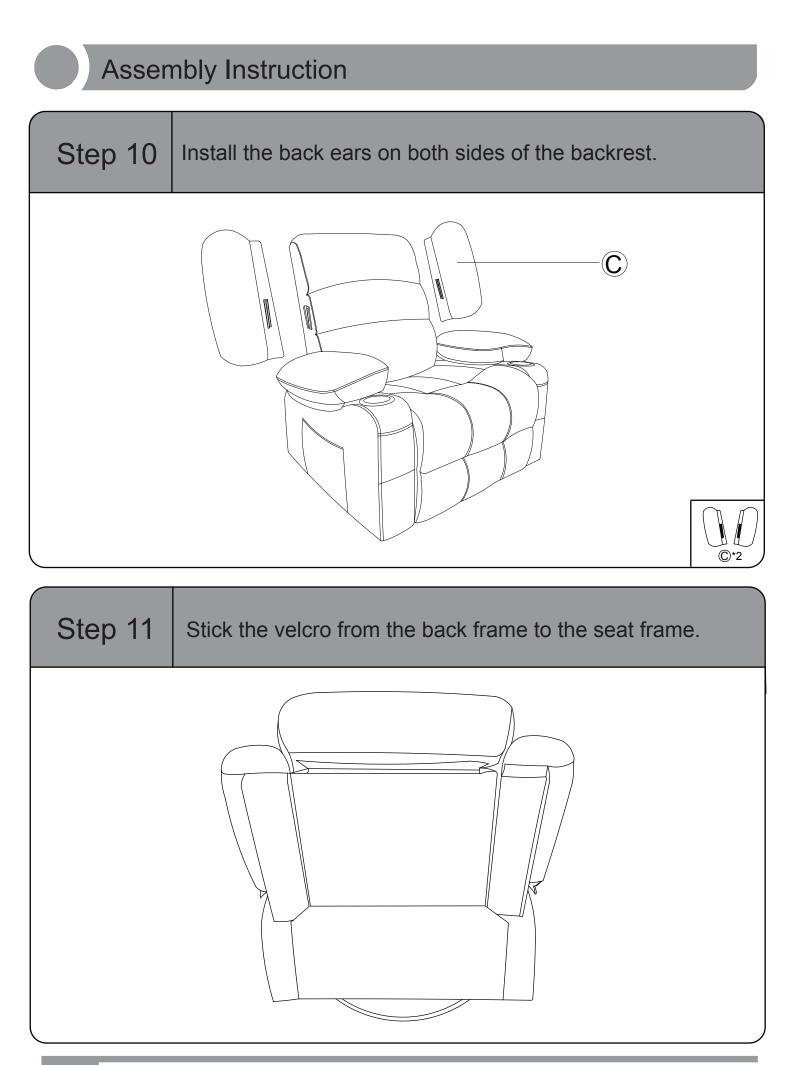

|                          |           |
|                                                  |                          |           |

#### **Assembly Instruction**

Step 1 Use spanner K and screw J to pin the inner iron frame D and the armrest pillar I to the outer frame E of the armrest . Tighten all screws , and please pay attention to distinguishing the front and back of the armrest frame.



Step 2 Align the armrest cover with the assembled iron frame of the armrest , in the sequence of left to right , and back to front , so that the hole in the cloth cover aligns with the insert hole . Close the zipper once everything is properly aligned.







## Assembly Instruction

Step 6

Install the armrest cup holder M









⊕\*1

یکی 6\*1







#### 

The power is on in the standby state. The user can activate the function via the

hand controller.

Input:AC100-240V,50Hz/60HZ;Output:DC12V1A.

#### II 、 Product features

- 1、8 points massage
- 2、 One-way switch for independent heating plate operation
- 3、Three-segment timing, with a default shutdown time of 10 minutes.
- 4、 Three levels of vibration intensity
- 5、5 vibration modes

#### III、 Function details

- 1. Switch on and off
- TIME: Cycling through massage durations (10/20/30 min). Default startup is 10 minutes.
- 3、MODE: Tap the five vibration modes to switch (M1/M2/M3/M4/M5). The default startup mode is M4.
- 4、INT: Switch intensity by vibration strength (H/M/L). Default startup is M (medium).
- 5、HEAT: Click to toggle heating.
- 6、PART: Vibration positioning key. D