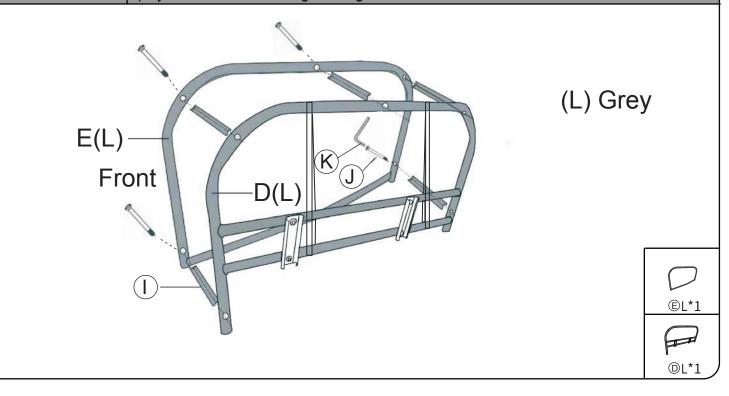

#### **Assembly Instruction**

Step 1 Use spanner K and screw J to pin the inner iron frame D and the armrest pillar I to the outer frame E of the armrest . Tighten all screws , and please pay attention to distinguishing the front and back of the armrest frame.