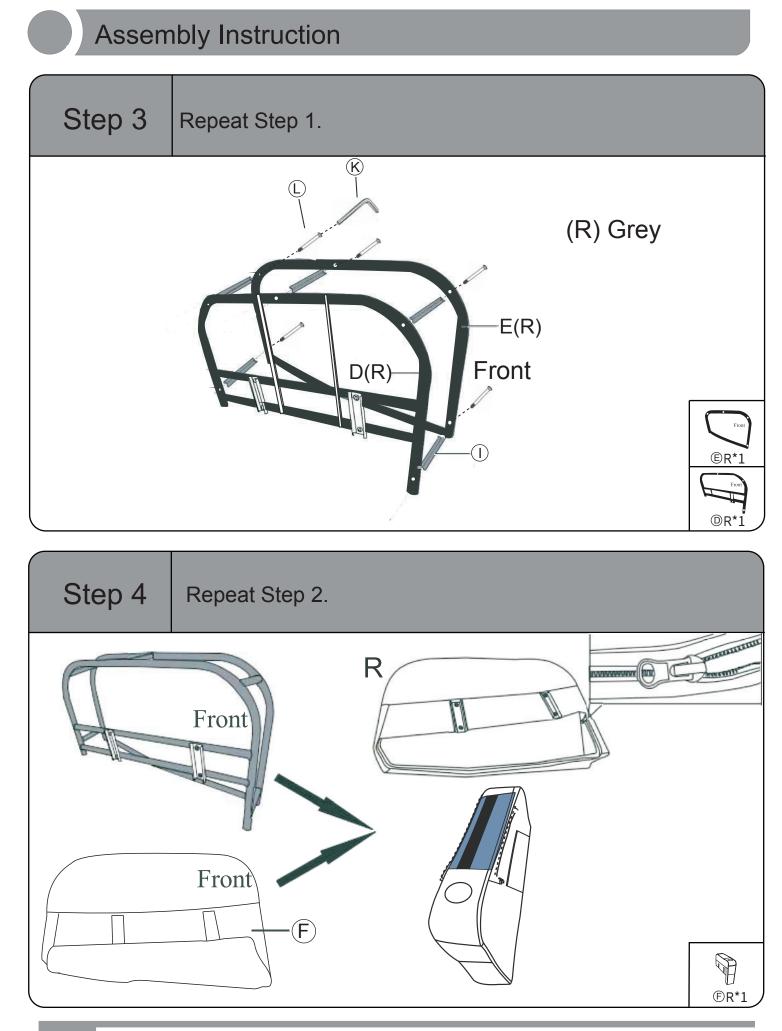

#### **Assembly Instruction**

Step 1 Use spanner K and screw J to pin the inner iron frame D and the armrest pillar I to the outer frame E of the armrest . Tighten all screws , and please pay attention to distinguishing the front and back of the armrest frame.

Step 2 Align the armrest cover with the assembled iron frame of the armrest , in the sequence of left to right , and back to front , so that the hole in the cloth cover aligns with the insert hole . Close the zipper once everything is properly aligned.