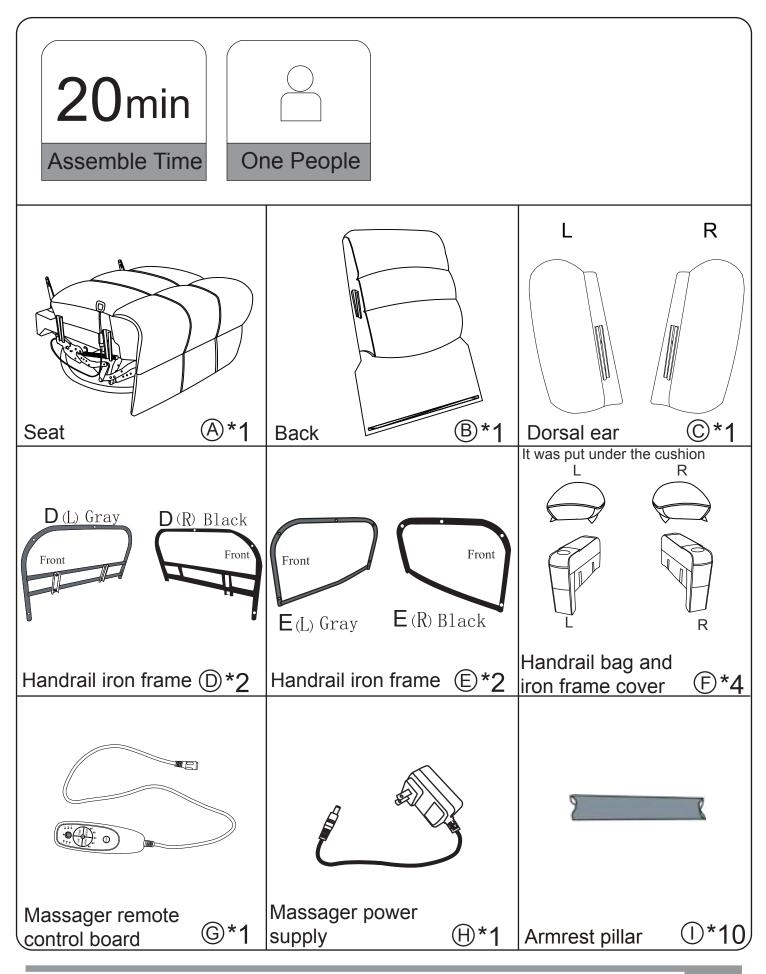

### **Components List**

| ()                                               |                          |           |
|--------------------------------------------------|--------------------------|-----------|
| Large flat head<br>hexagonal<br>M6 * 130mm ① *10 | Spanner 🛞 * 1            | Glove ①*1 |
|                                                  | spare<br>2pcs            |           |
| Cup holder M*2                                   | Handrail round pipe plug |           |
|                                                  |                          |           |
|                                                  |                          |           |
|                                                  |                          |           |
|                                                  |                          |           |
|                                                  |                          |           |
|                                                  |                          |           |

## Assembly Instruction

Step 6

Install the armrest cup holder M

⊕\*1

یکی 6\*1