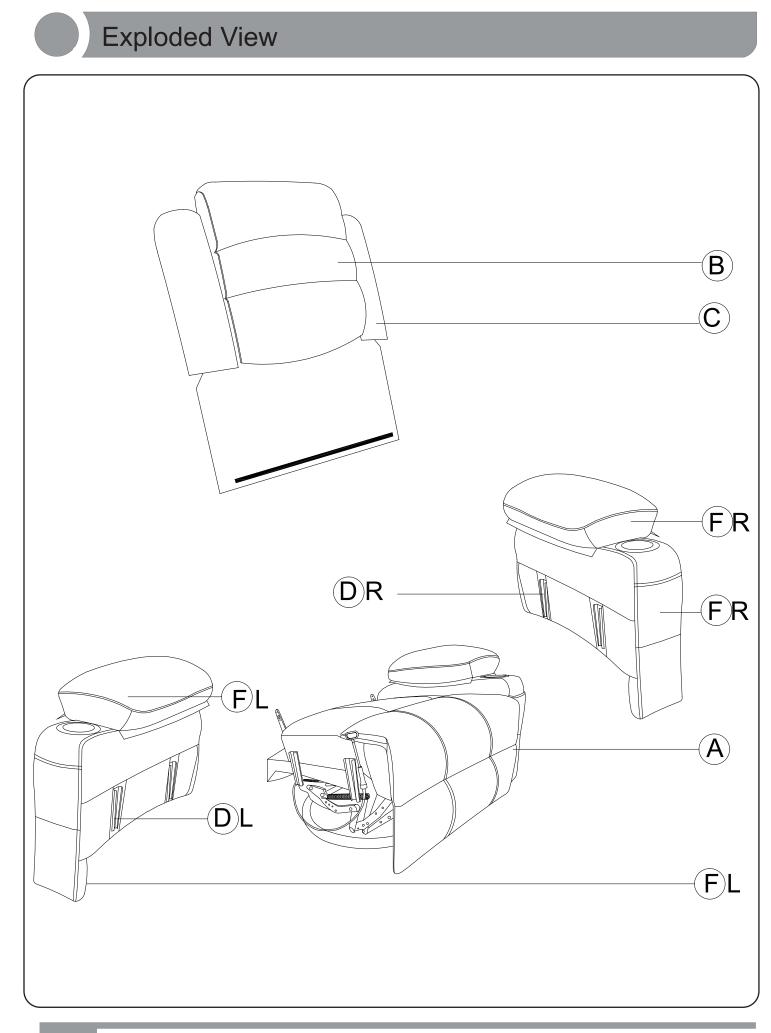

#### **Assembly Instruction**

Step 1 Use spanner K and screw J to pin the inner iron frame D and the armrest pillar I to the outer frame E of the armrest . Tighten all screws , and please pay attention to distinguishing the front and back of the armrest frame.

Step 2 Align the armrest cover with the assembled iron frame of the armrest , in the sequence of left to right , and back to front , so that the hole in the cloth cover aligns with the insert hole . Close the zipper once everything is properly aligned.