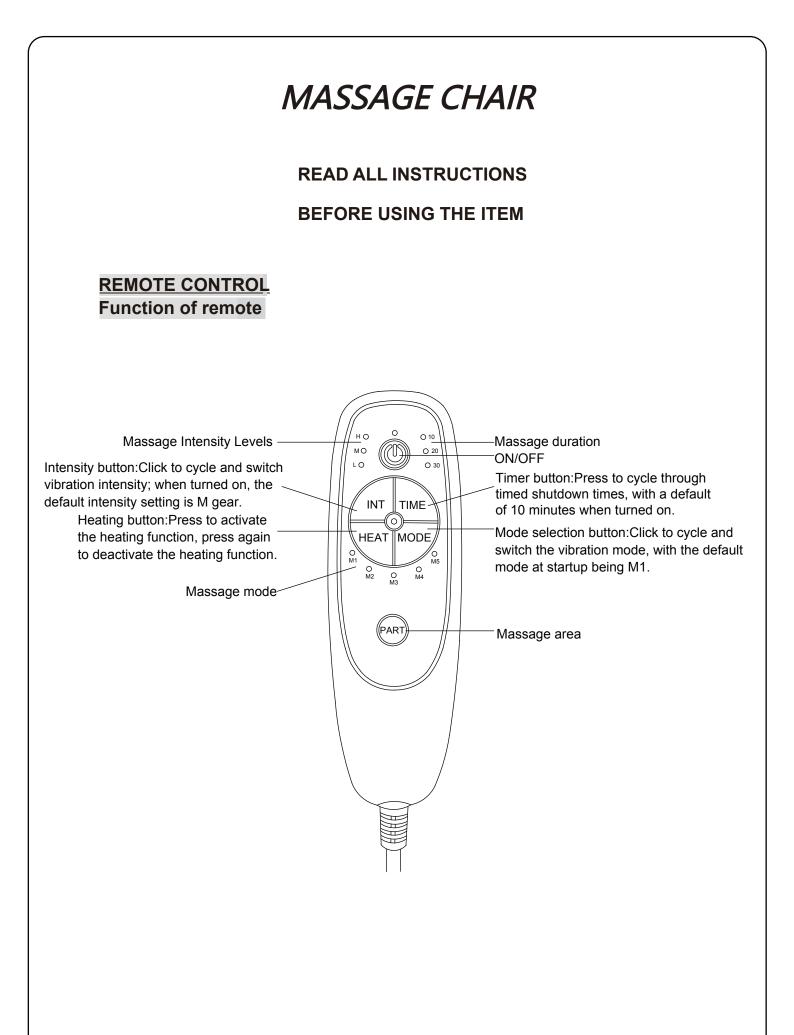

#### II 、 Product features

- 1、8 points massage
- 2、 One-way switch for independent heating plate operation
- 3、Three-segment timing, with a default shutdown time of 10 minutes.
- 4、 Three levels of vibration intensity
- 5、5 vibration modes

#### III、 Function details

- 1. Switch on and off
- TIME: Cycling through massage durations (10/20/30 min). Default startup is 10 minutes.
- 3、MODE: Tap the five vibration modes to switch (M1/M2/M3/M4/M5). The default startup mode is M4.
- 4、INT: Switch intensity by vibration strength (H/M/L). Default startup is M (medium).
- 5、HEAT: Click to toggle heating.
- 6、PART: Vibration positioning key. Default startup is full vibration; tap to switch to single-part vibration.
- 7、Massage Intensity Levels
- 8、Massage duration
- 9、Massage mode