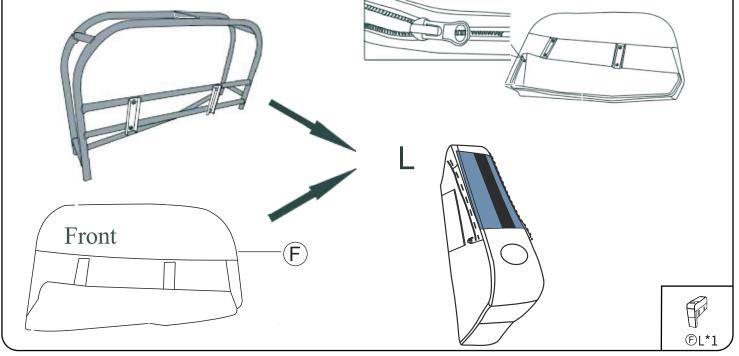

#### **Assembly Instruction**

Step 1 Use spanner K and screw J to pin the inner iron frame D and the armrest pillar I to the outer frame E of the armrest . Tighten all screws , and please pay attention to distinguishing the front and back of the armrest frame.

Step 2 Align the armrest cover with the assembled iron frame of the armrest , in the sequence of left to right , and back to front , so that the hole in the cloth cover aligns with the insert hole . Close the zipper once everything is properly aligned.