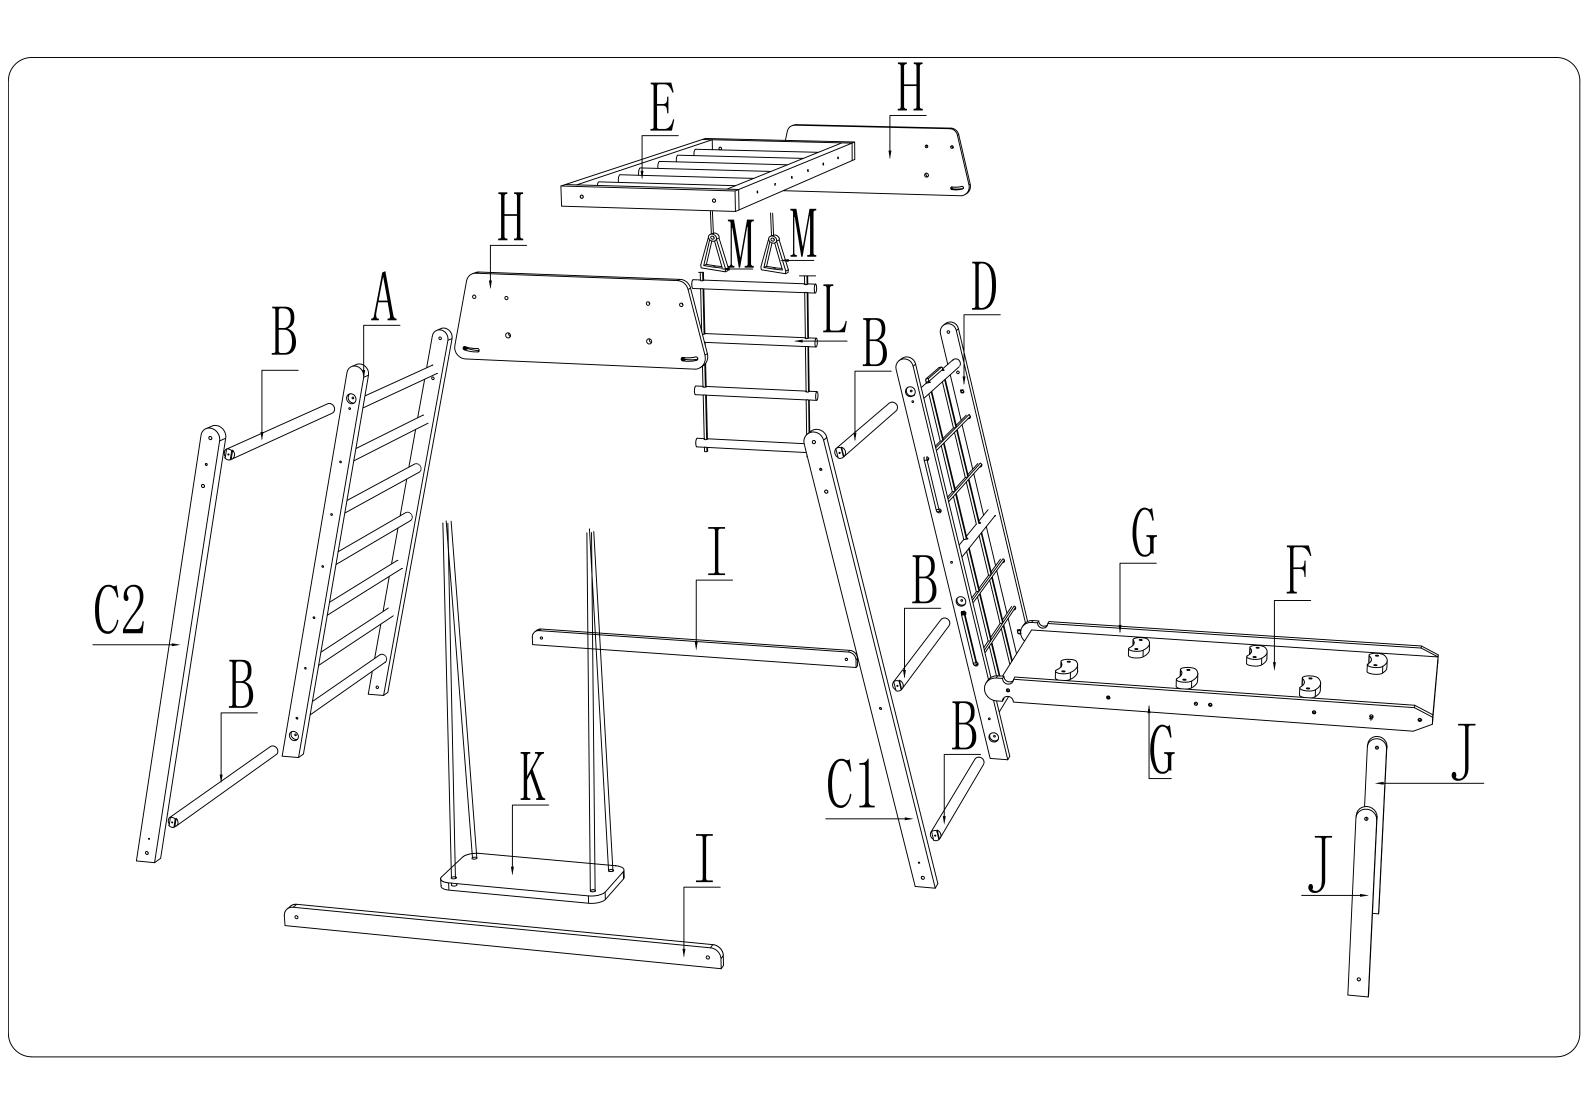

J\*2 d\*4

Note: The length of the grid climbing rope is 6.45 meters, the soft ladder is 3 meters long, the pull ring is 1.4 meters long, and the swing rope is 4 meters long. All ropes are the same, minimum diameter of rope: 10mm.