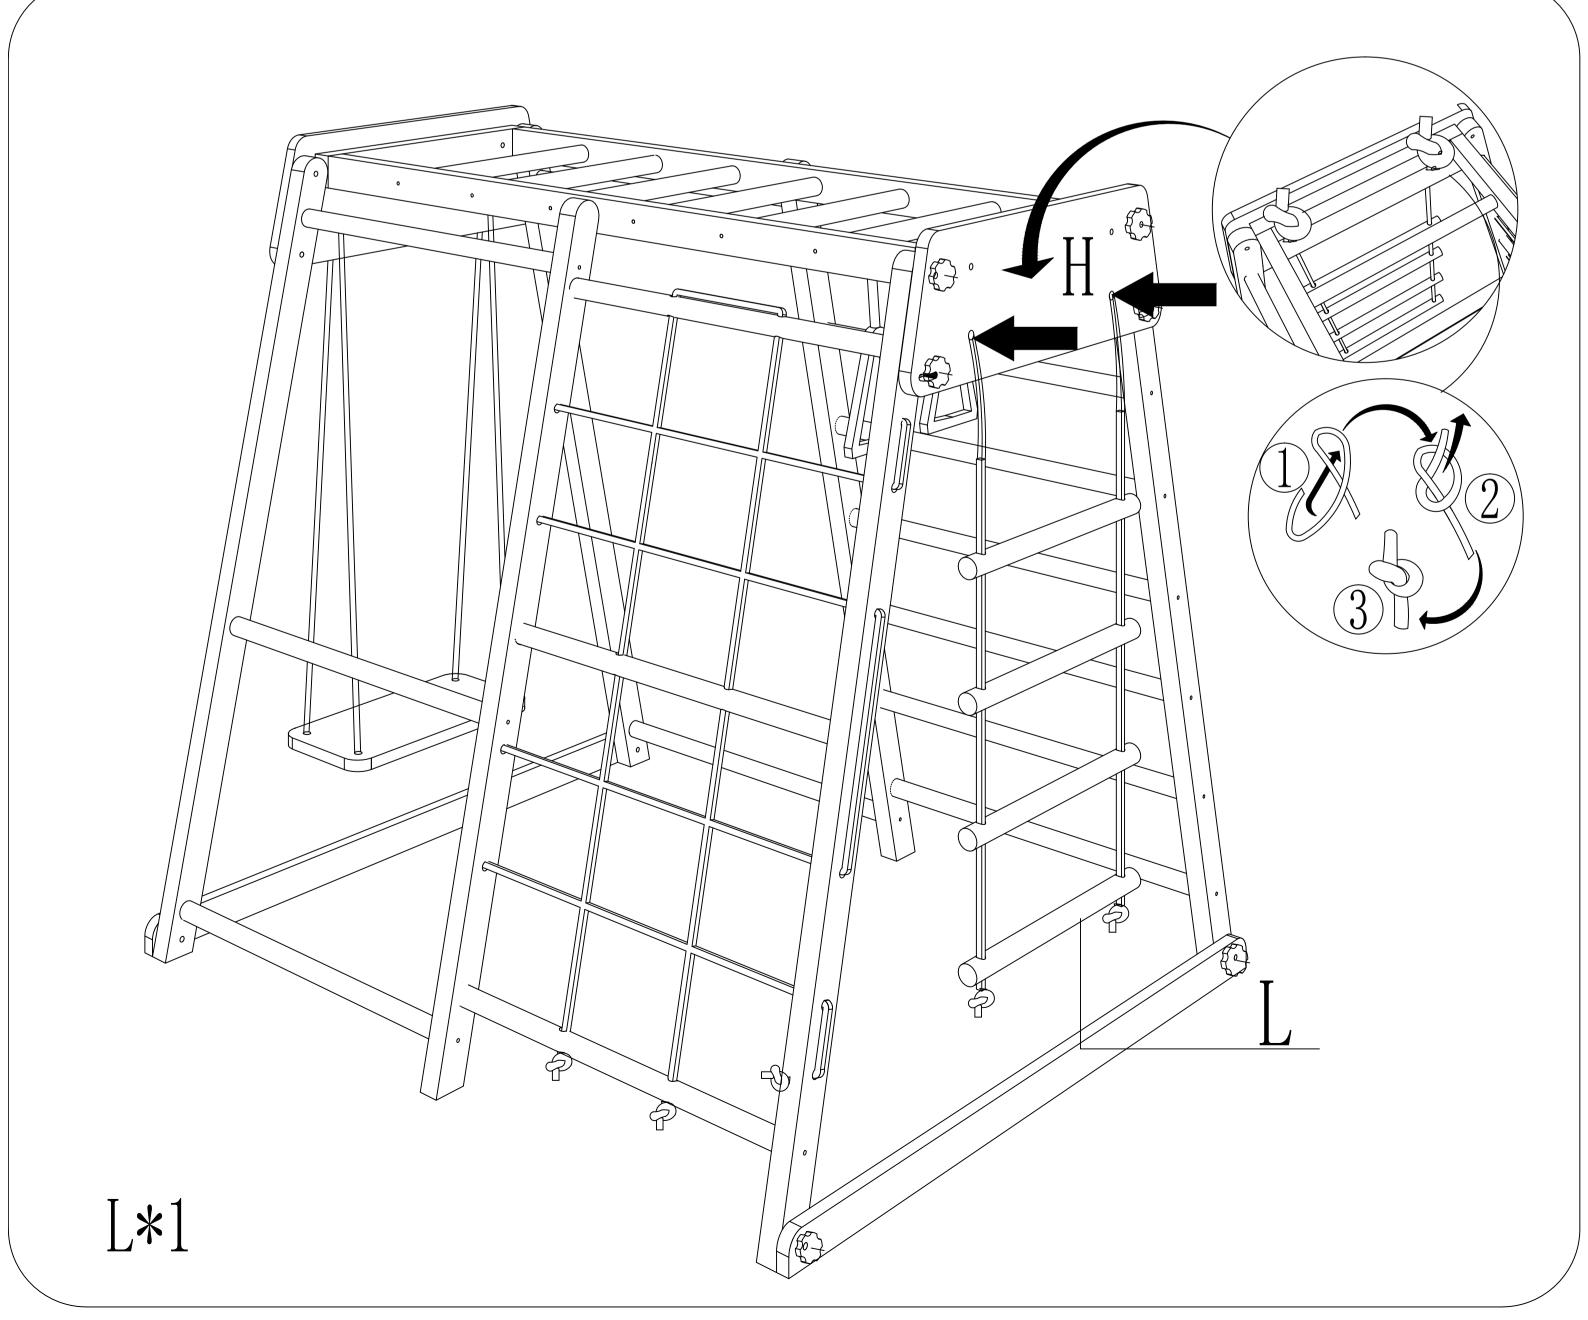

J\*2 d\*4

Note: The length of the grid climbing rope is 6.45 meters, the soft ladder is 3 meters long, the pull ring is 1.4 meters long, and the swing rope is 4 meters long. All ropes are the same, minimum diameter of rope: 10mm.