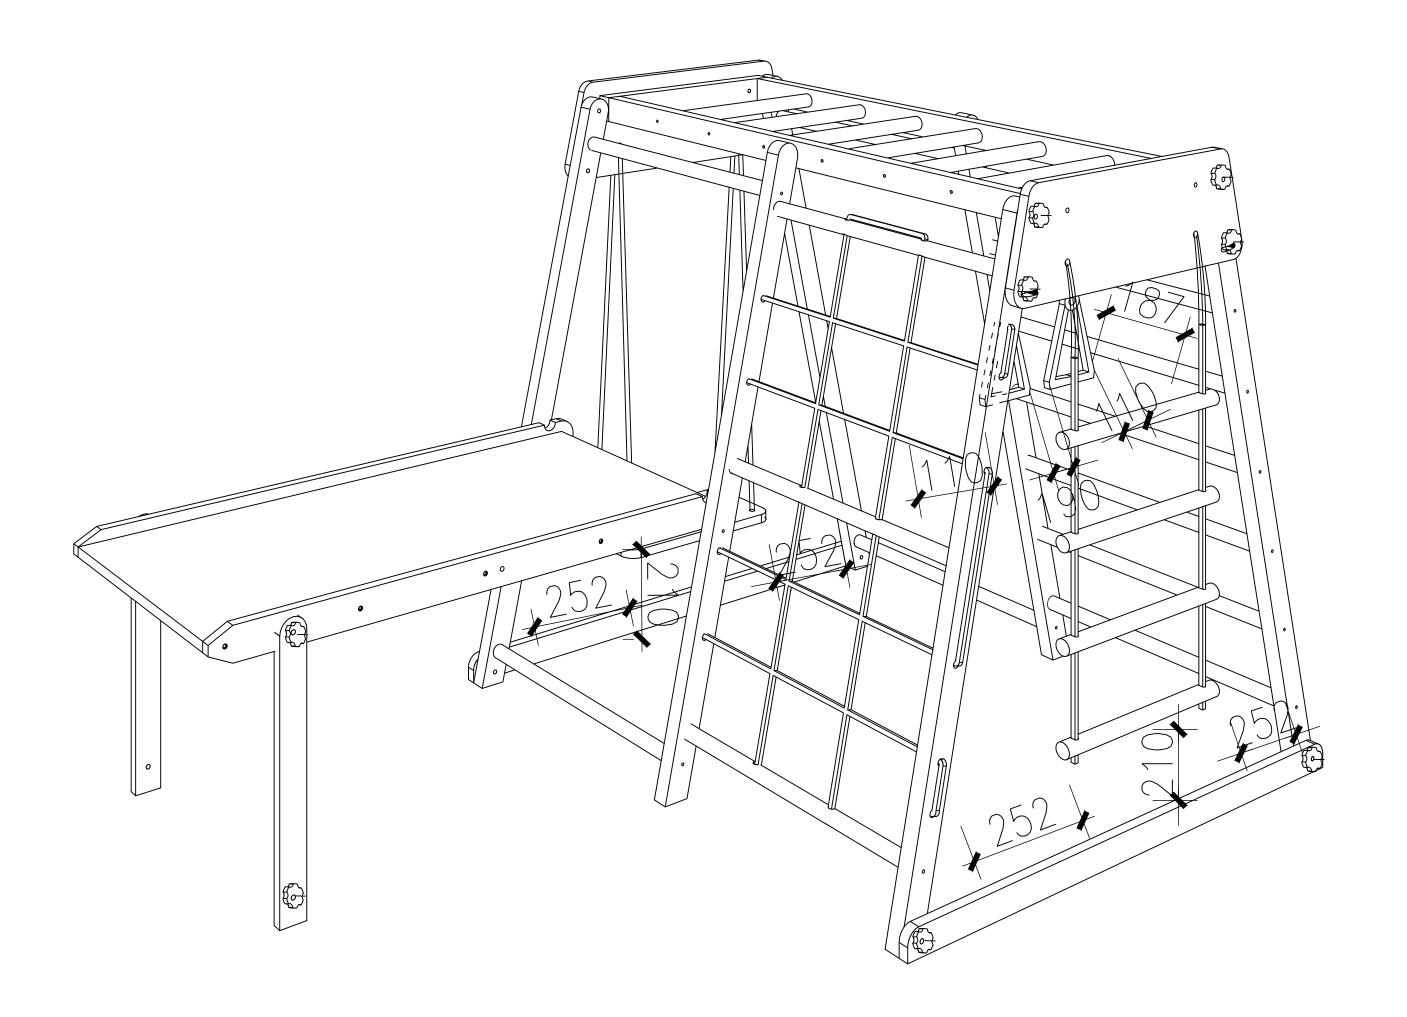

J\*2 d\*4

Note: The length of the grid climbing rope is 6.45 meters, the soft ladder is 3 meters long, the pull ring is 1.4 meters long, and the swing rope is 4 meters long. All ropes are the same, minimum diameter of rope: 10mm.