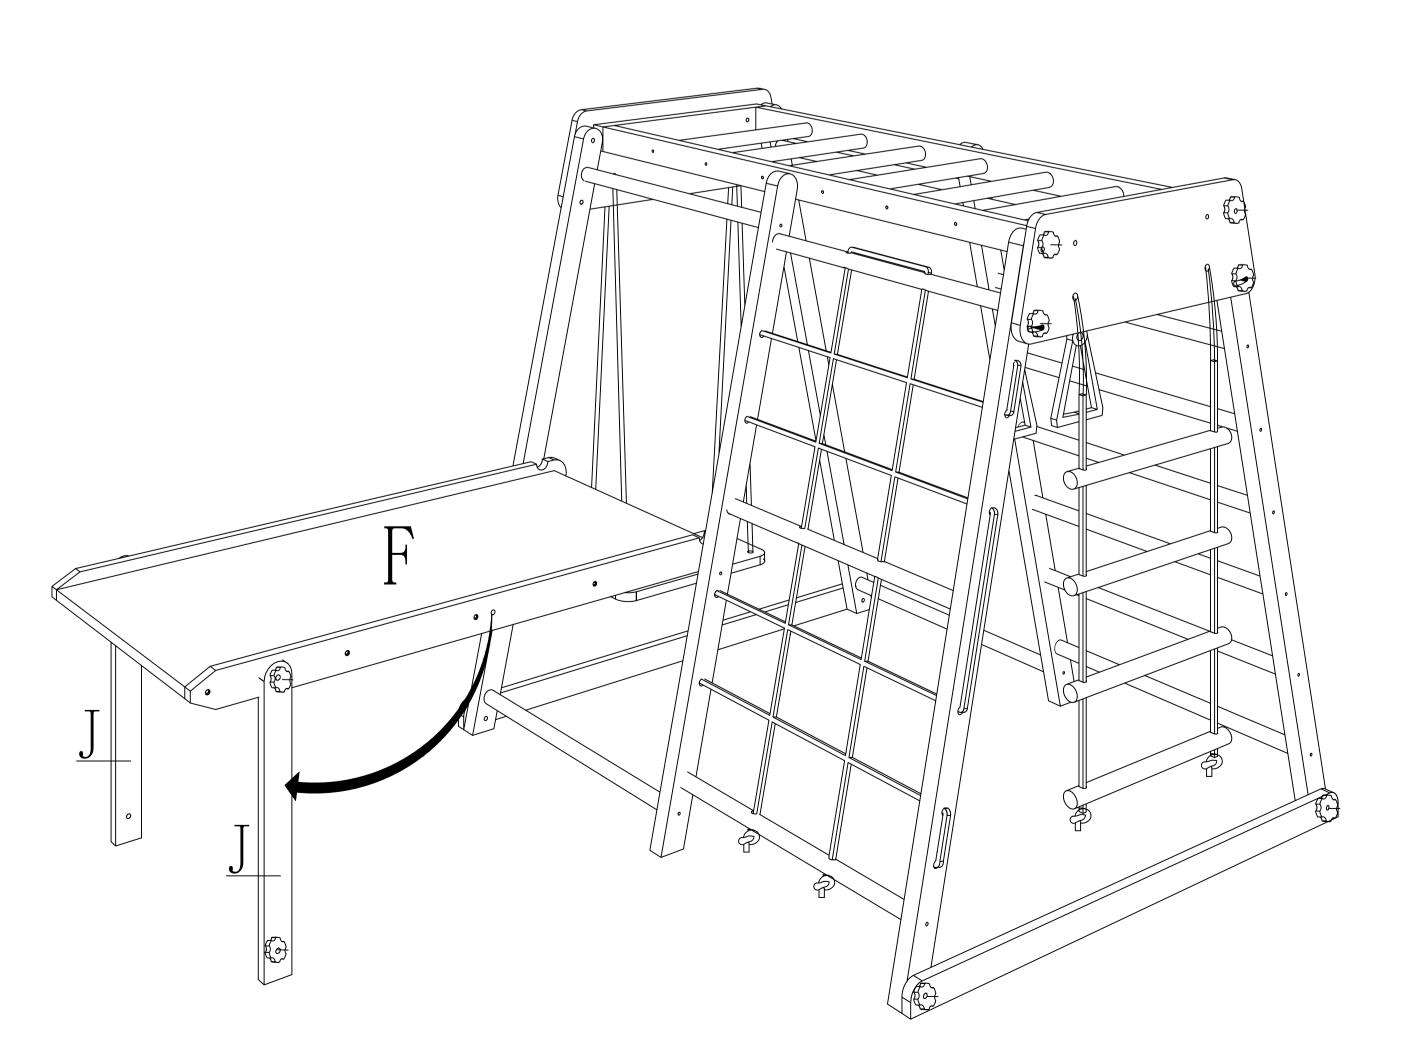

J\*2 d\*4

Note: The length of the grid climbing rope is 6.45 meters, the soft ladder is 3 meters long, the pull ring is 1.4 meters long, and the swing rope is 4 meters long. All ropes are the same, minimum diameter of rope: 10mm.