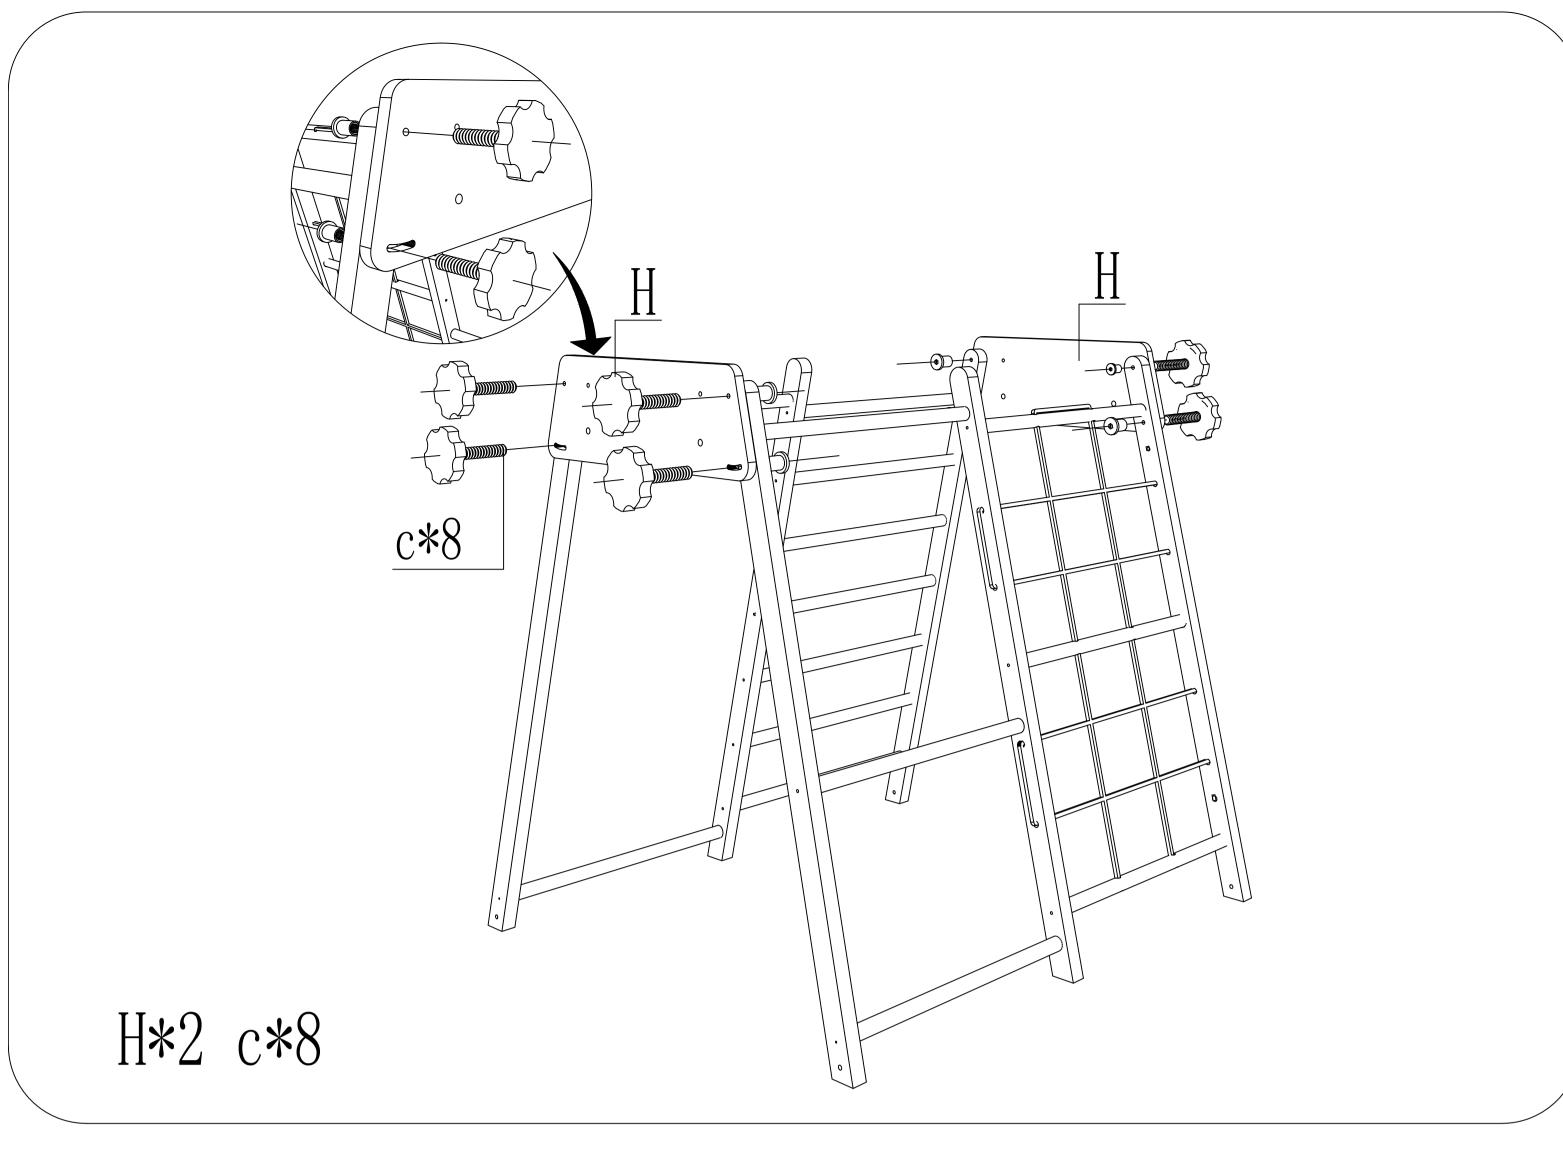

J\*2 d\*4

Note: The length of the grid climbing rope is 6.45 meters, the soft ladder is 3 meters long, the pull ring is 1.4 meters long, and the swing rope is 4 meters long. All ropes are the same, minimum diameter of rope: 10mm.