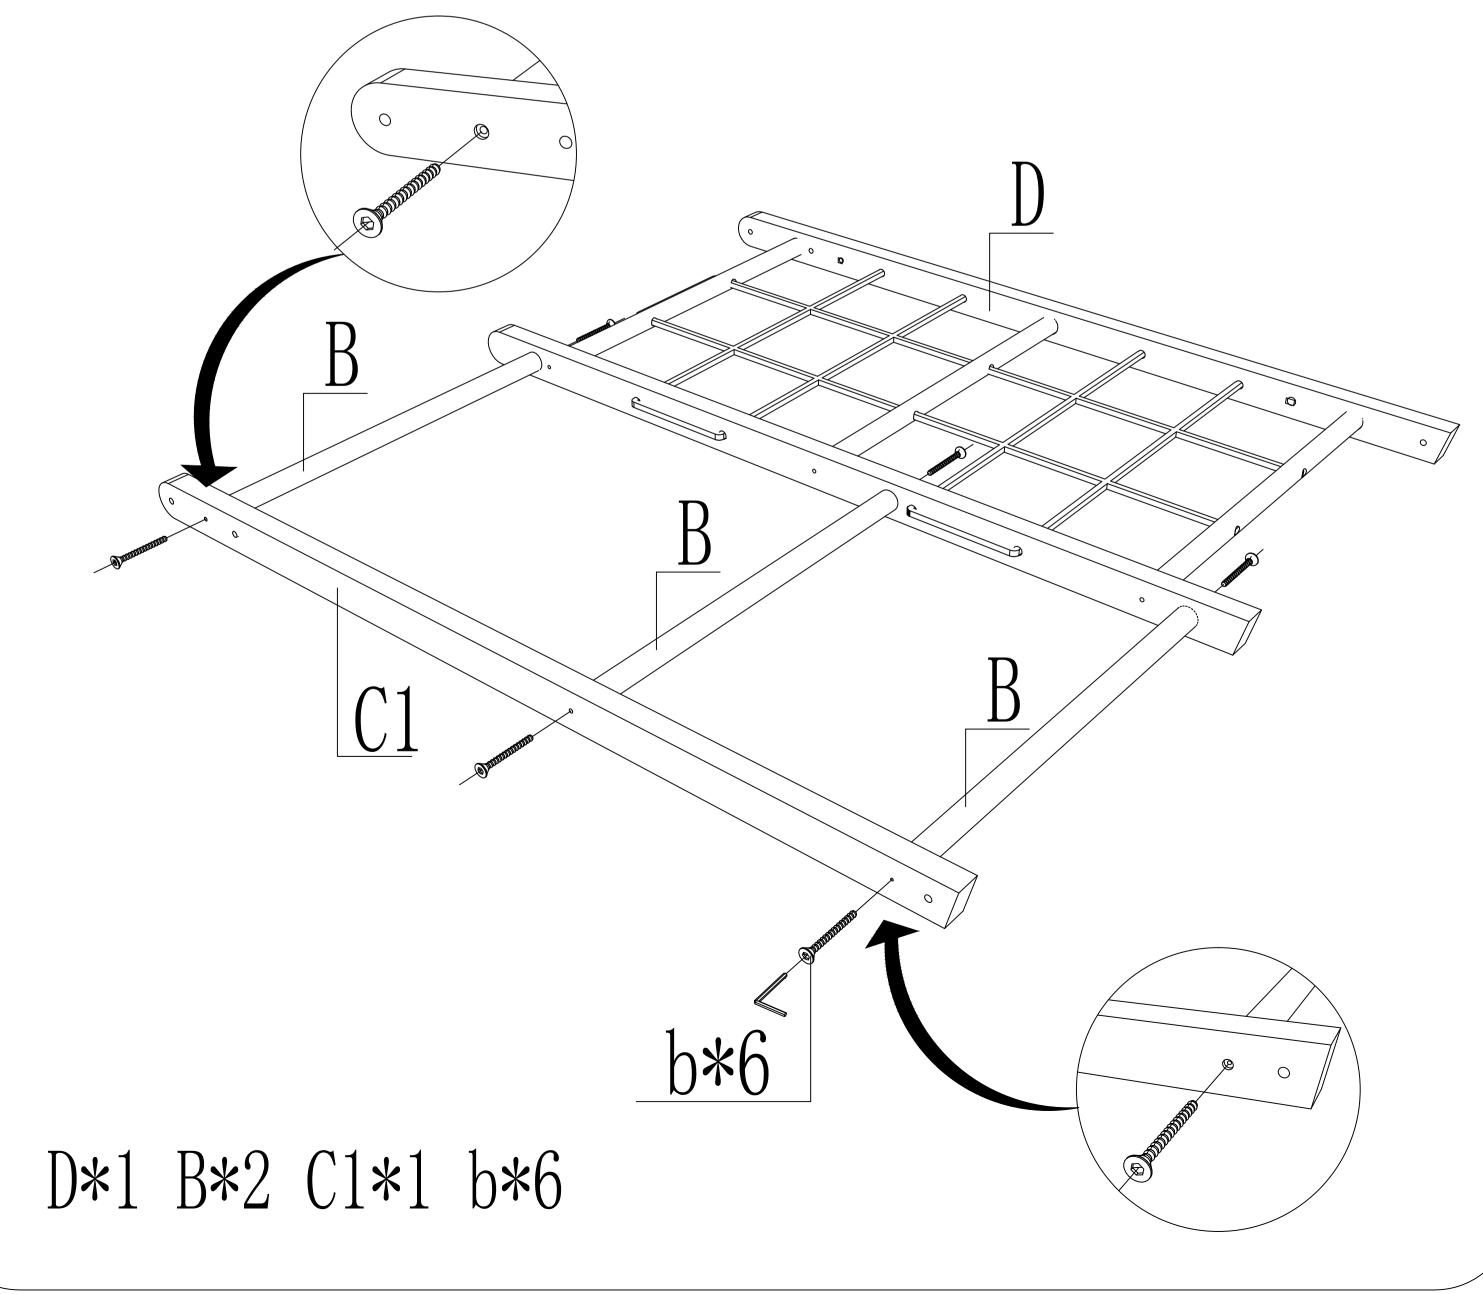

J\*2 d\*4

Note: The length of the grid climbing rope is 6.45 meters, the soft ladder is 3 meters long, the pull ring is 1.4 meters long, and the swing rope is 4 meters long. All ropes are the same, minimum diameter of rope: 10mm.