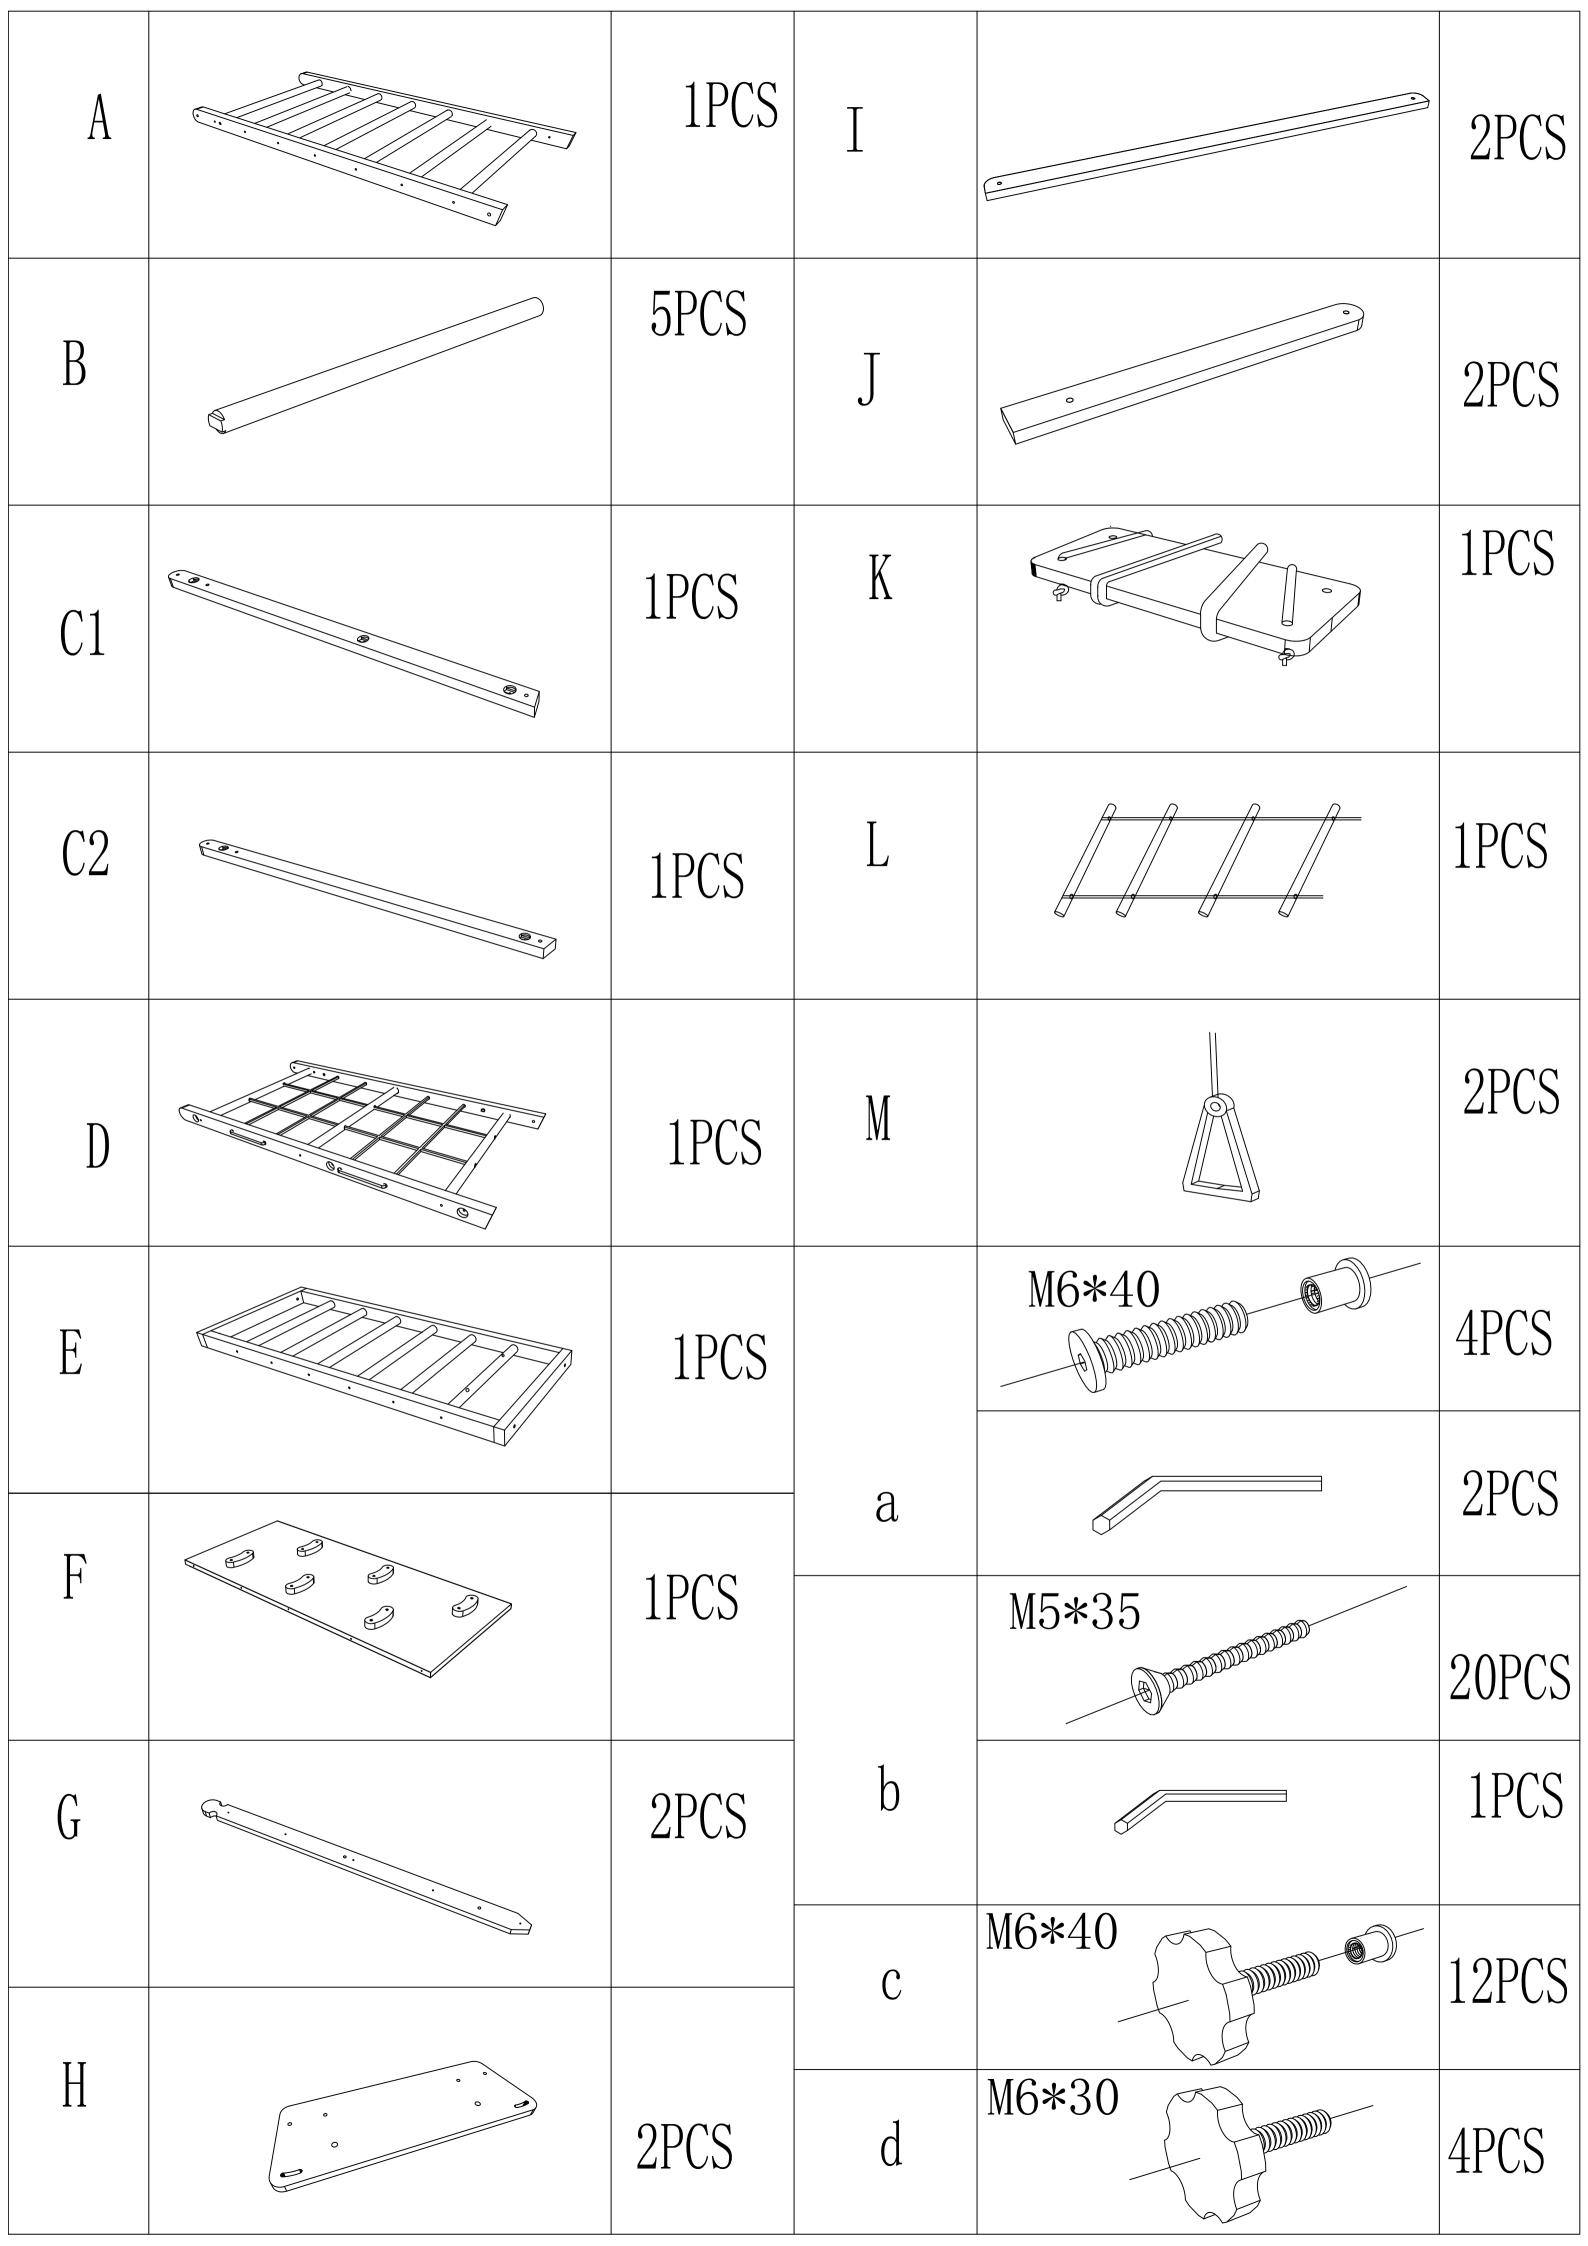

J\*2 d\*4

Note: The length of the grid climbing rope is 6.45 meters, the soft ladder is 3 meters long, the pull ring is 1.4 meters long, and the swing rope is 4 meters long. All ropes are the same, minimum diameter of rope: 10mm.