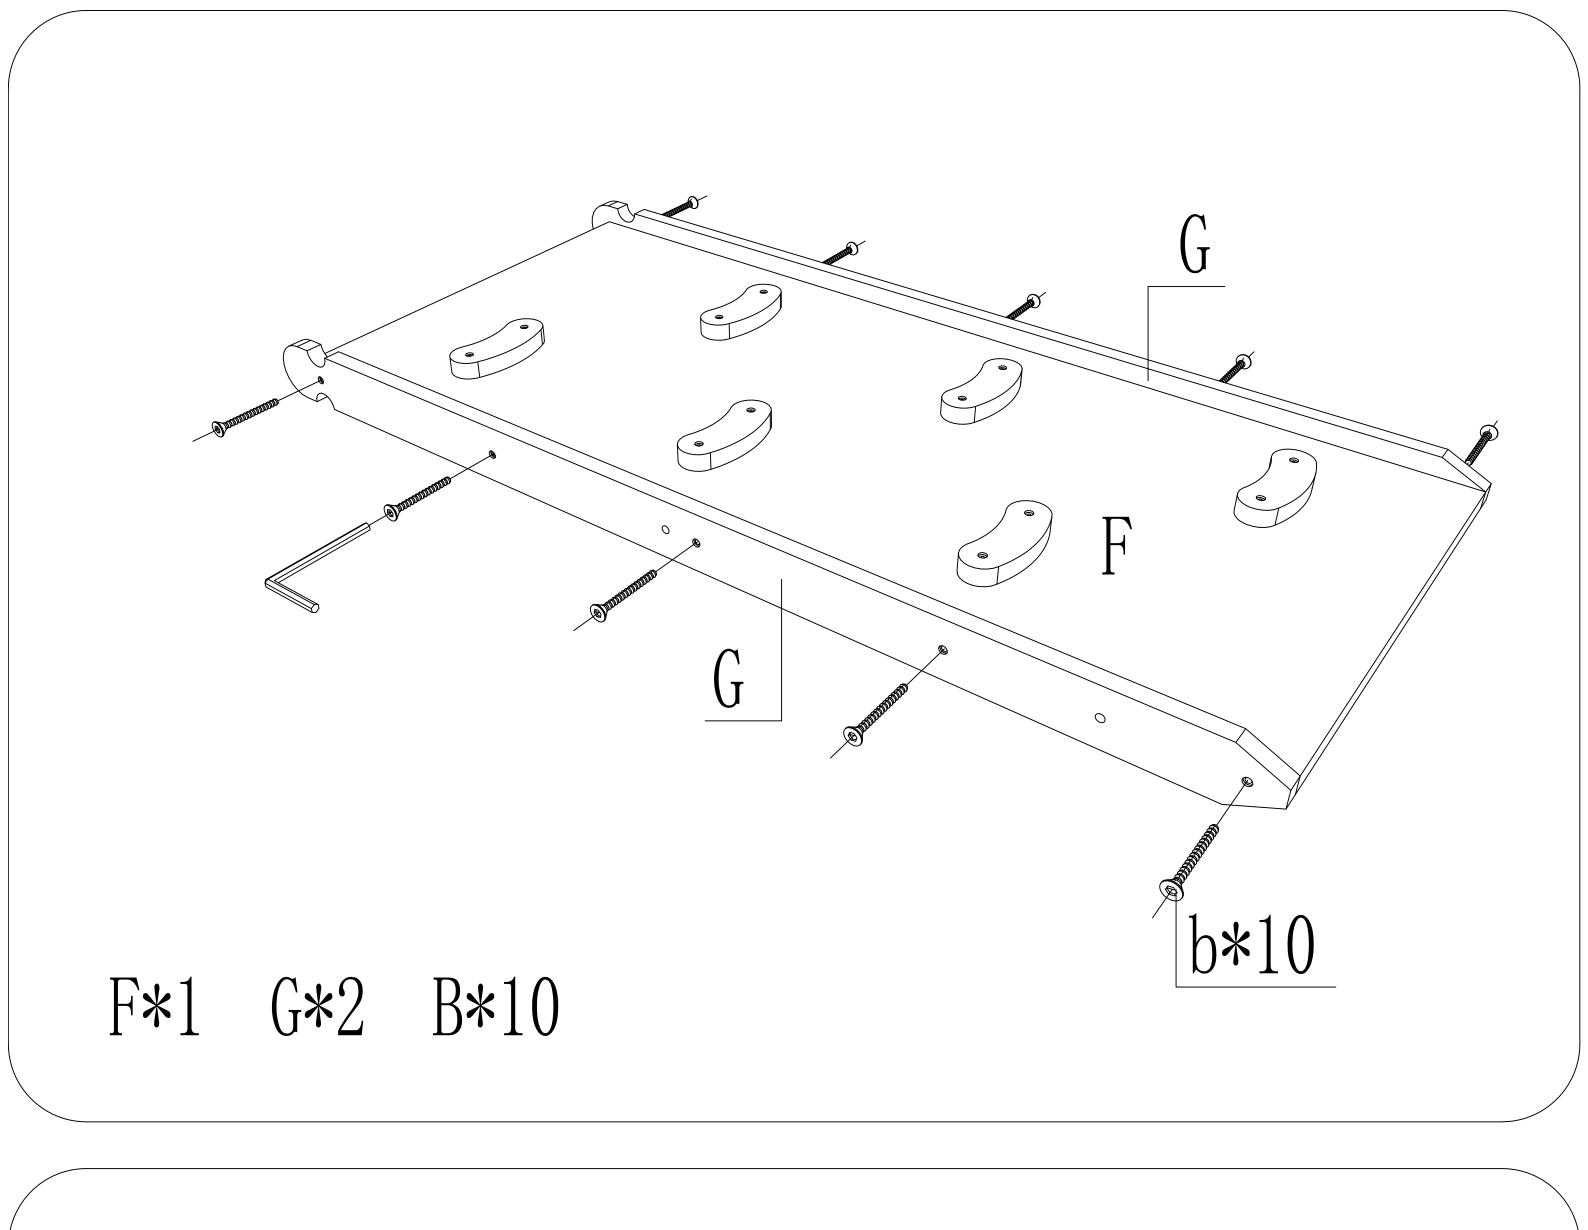

J\*2 d\*4

Note: The length of the grid climbing rope is 6.45 meters, the soft ladder is 3 meters long, the pull ring is 1.4 meters long, and the swing rope is 4 meters long. All ropes are the same, minimum diameter of rope: 10mm.