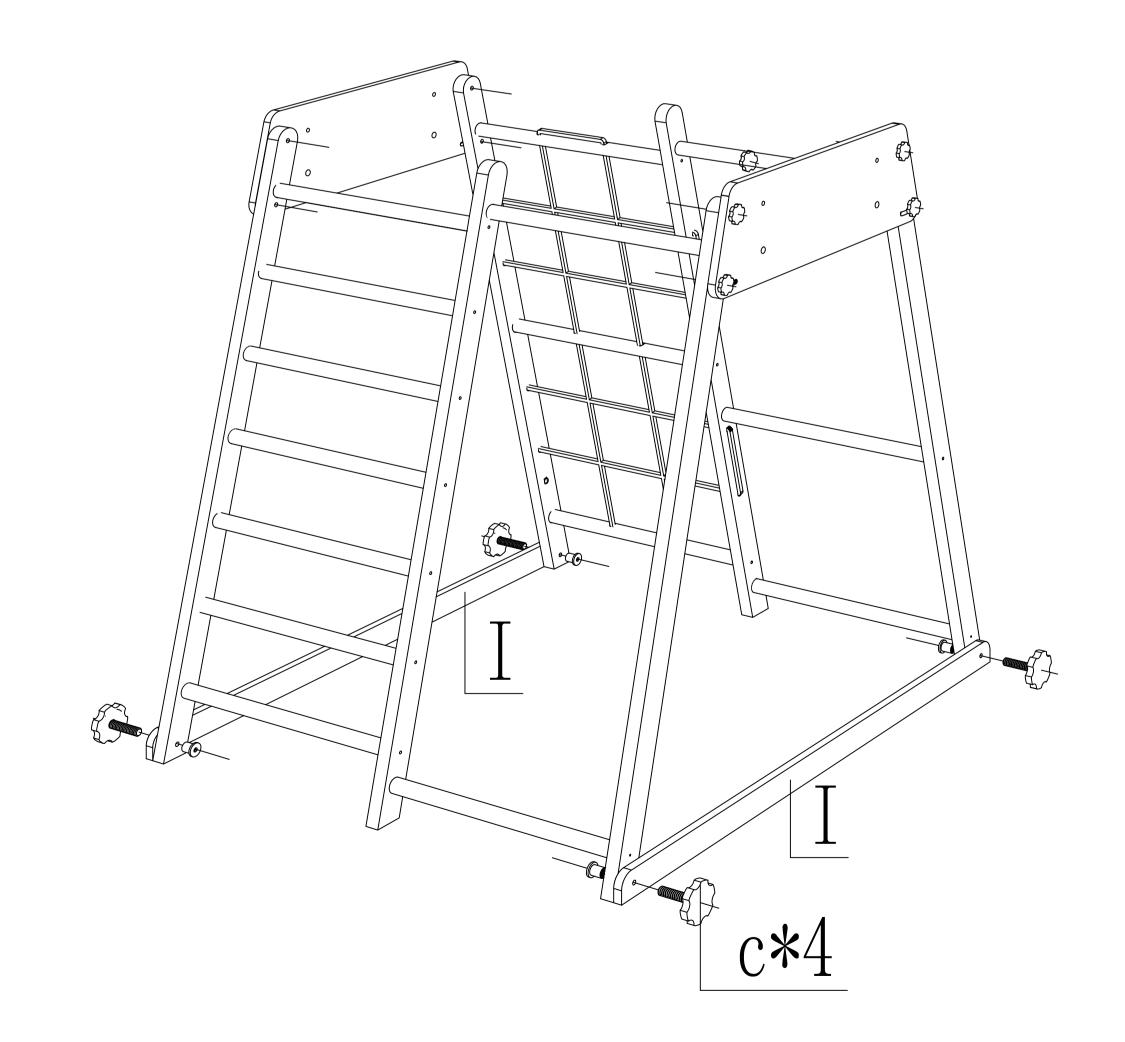

J\*2 d\*4

Note: The length of the grid climbing rope is 6.45 meters, the soft ladder is 3 meters long, the pull ring is 1.4 meters long, and the swing rope is 4 meters long. All ropes are the same, minimum diameter of rope: 10mm.