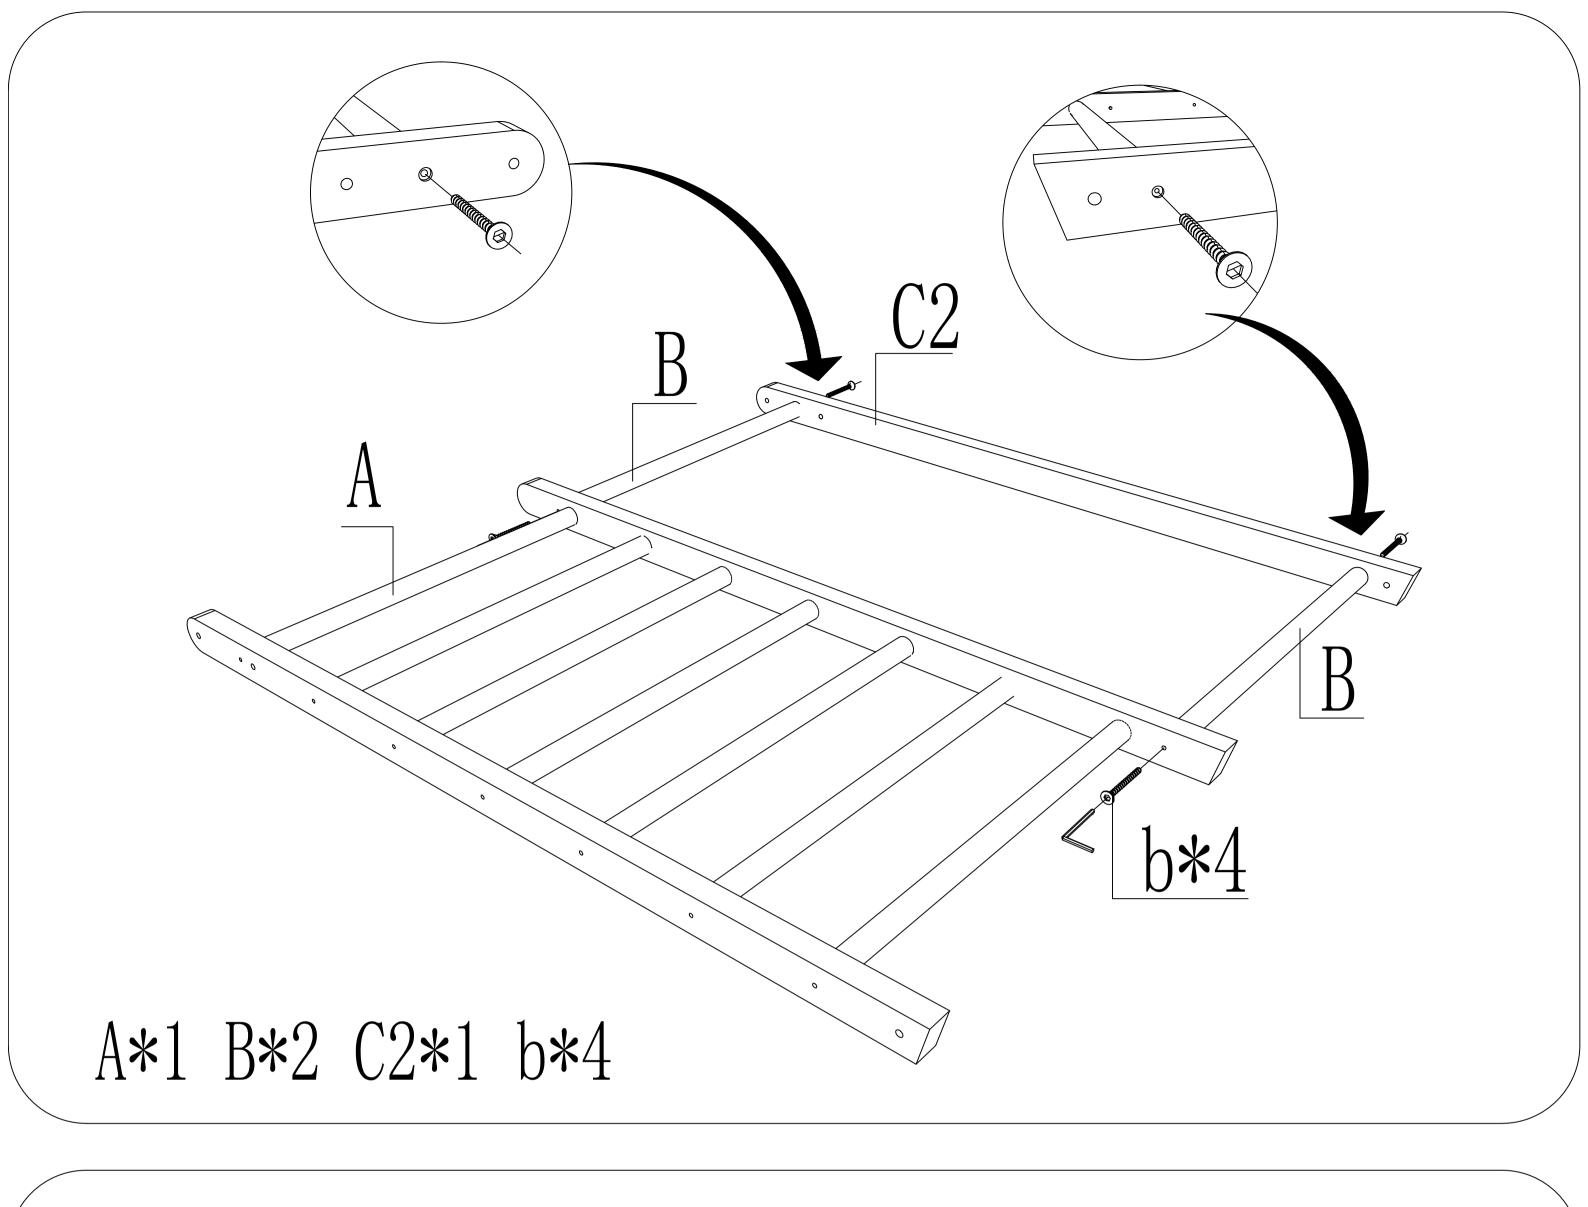

J\*2 d\*4

Note: The length of the grid climbing rope is 6.45 meters, the soft ladder is 3 meters long, the pull ring is 1.4 meters long, and the swing rope is 4 meters long. All ropes are the same, minimum diameter of rope: 10mm.