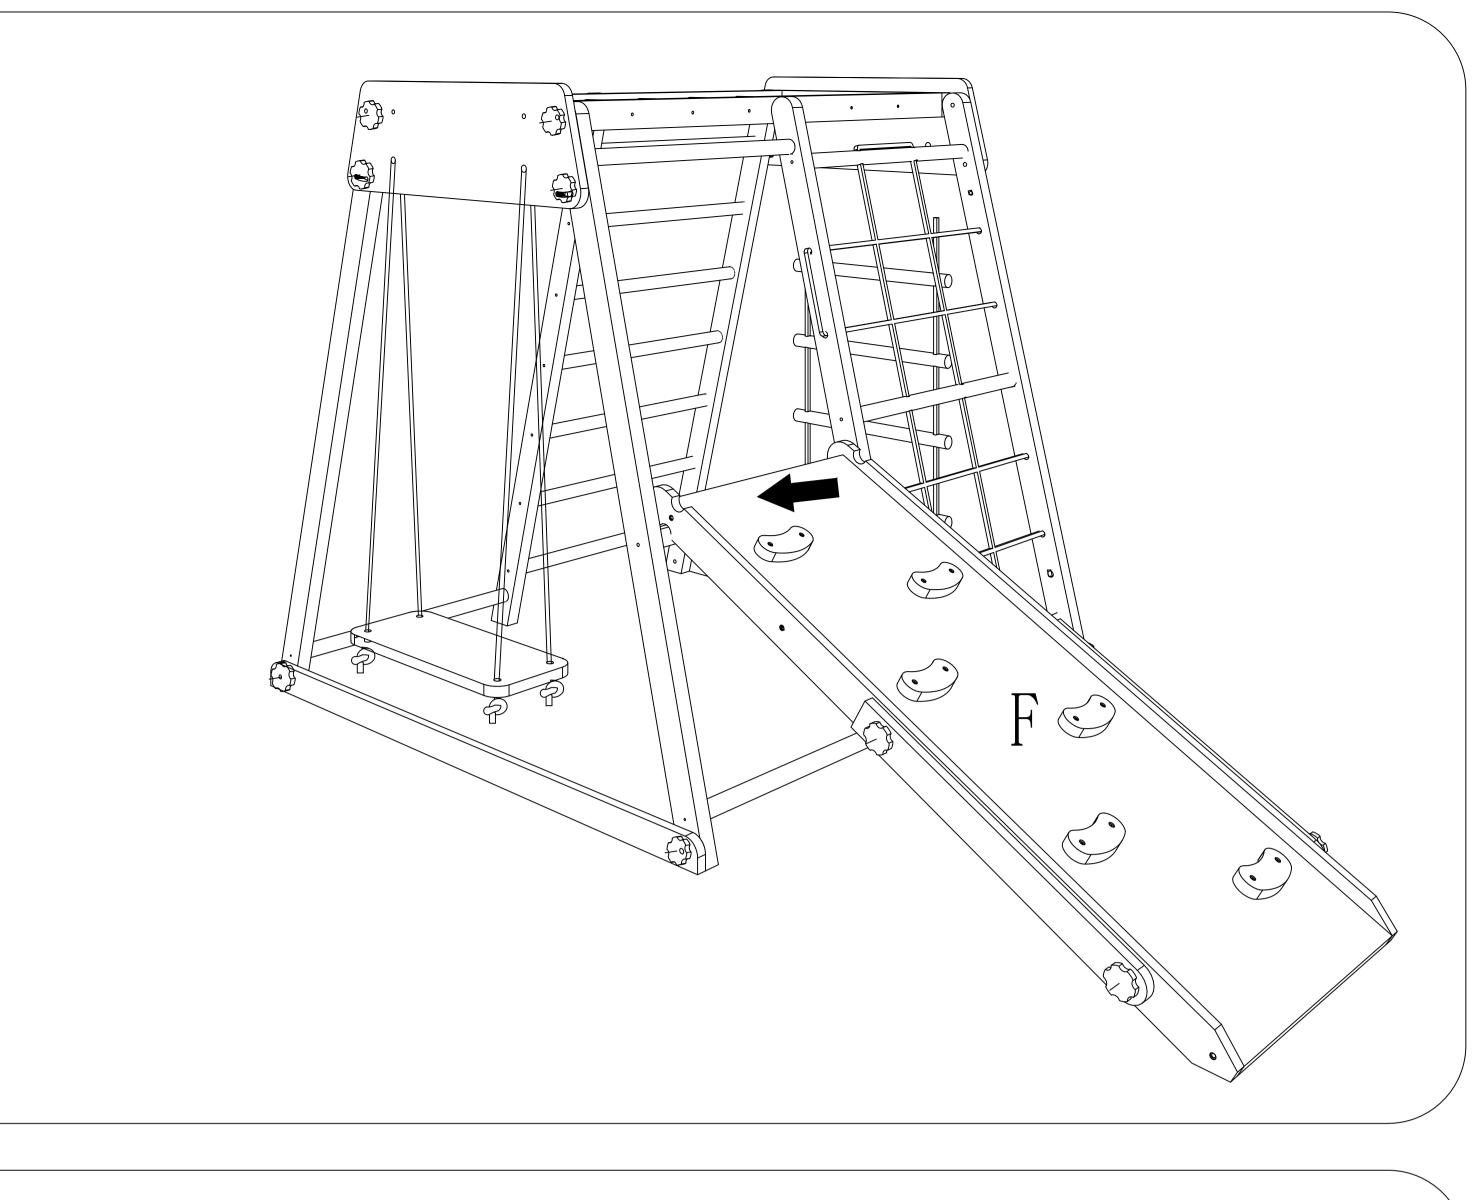

J\*2 d\*4

Note: The length of the grid climbing rope is 6.45 meters, the soft ladder is 3 meters long, the pull ring is 1.4 meters long, and the swing rope is 4 meters long. All ropes are the same, minimum diameter of rope: 10mm.