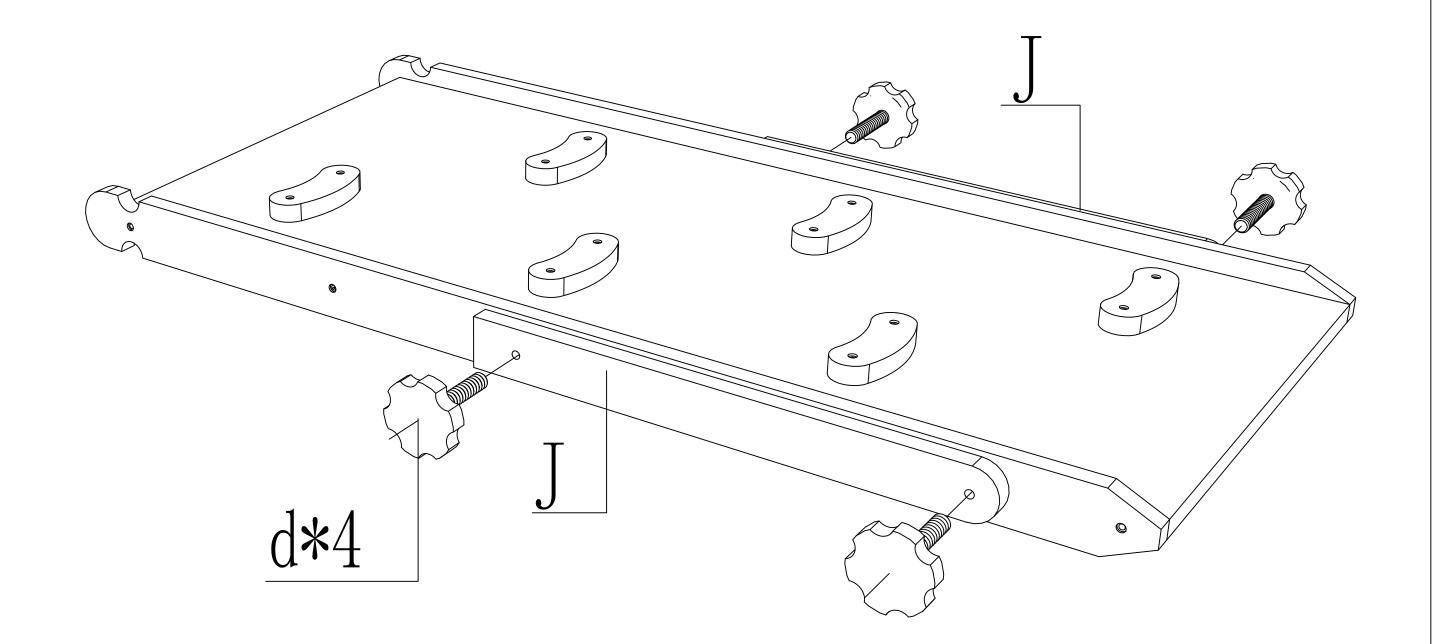

J\*2 d\*4

Note: The length of the grid climbing rope is 6.45 meters, the soft ladder is 3 meters long, the pull ring is 1.4 meters long, and the swing rope is 4 meters long. All ropes are the same, minimum diameter of rope: 10mm.