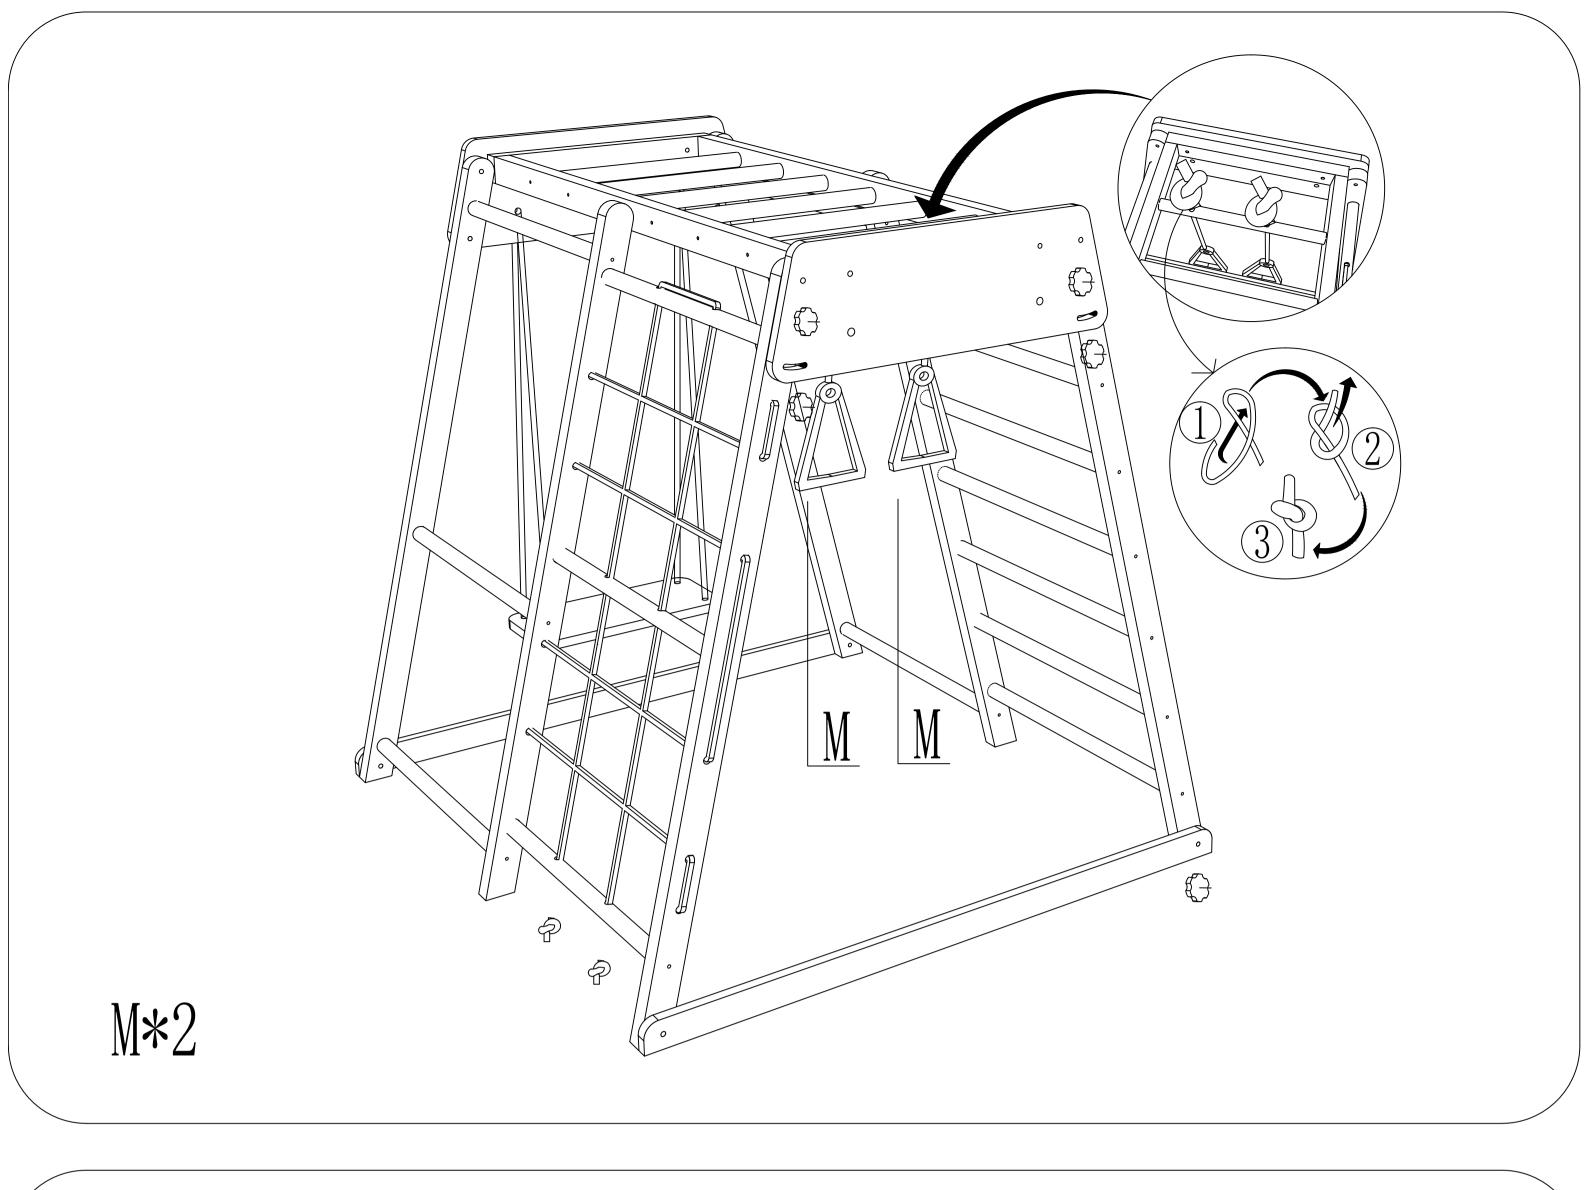

J\*2 d\*4

Note: The length of the grid climbing rope is 6.45 meters, the soft ladder is 3 meters long, the pull ring is 1.4 meters long, and the swing rope is 4 meters long. All ropes are the same, minimum diameter of rope: 10mm.