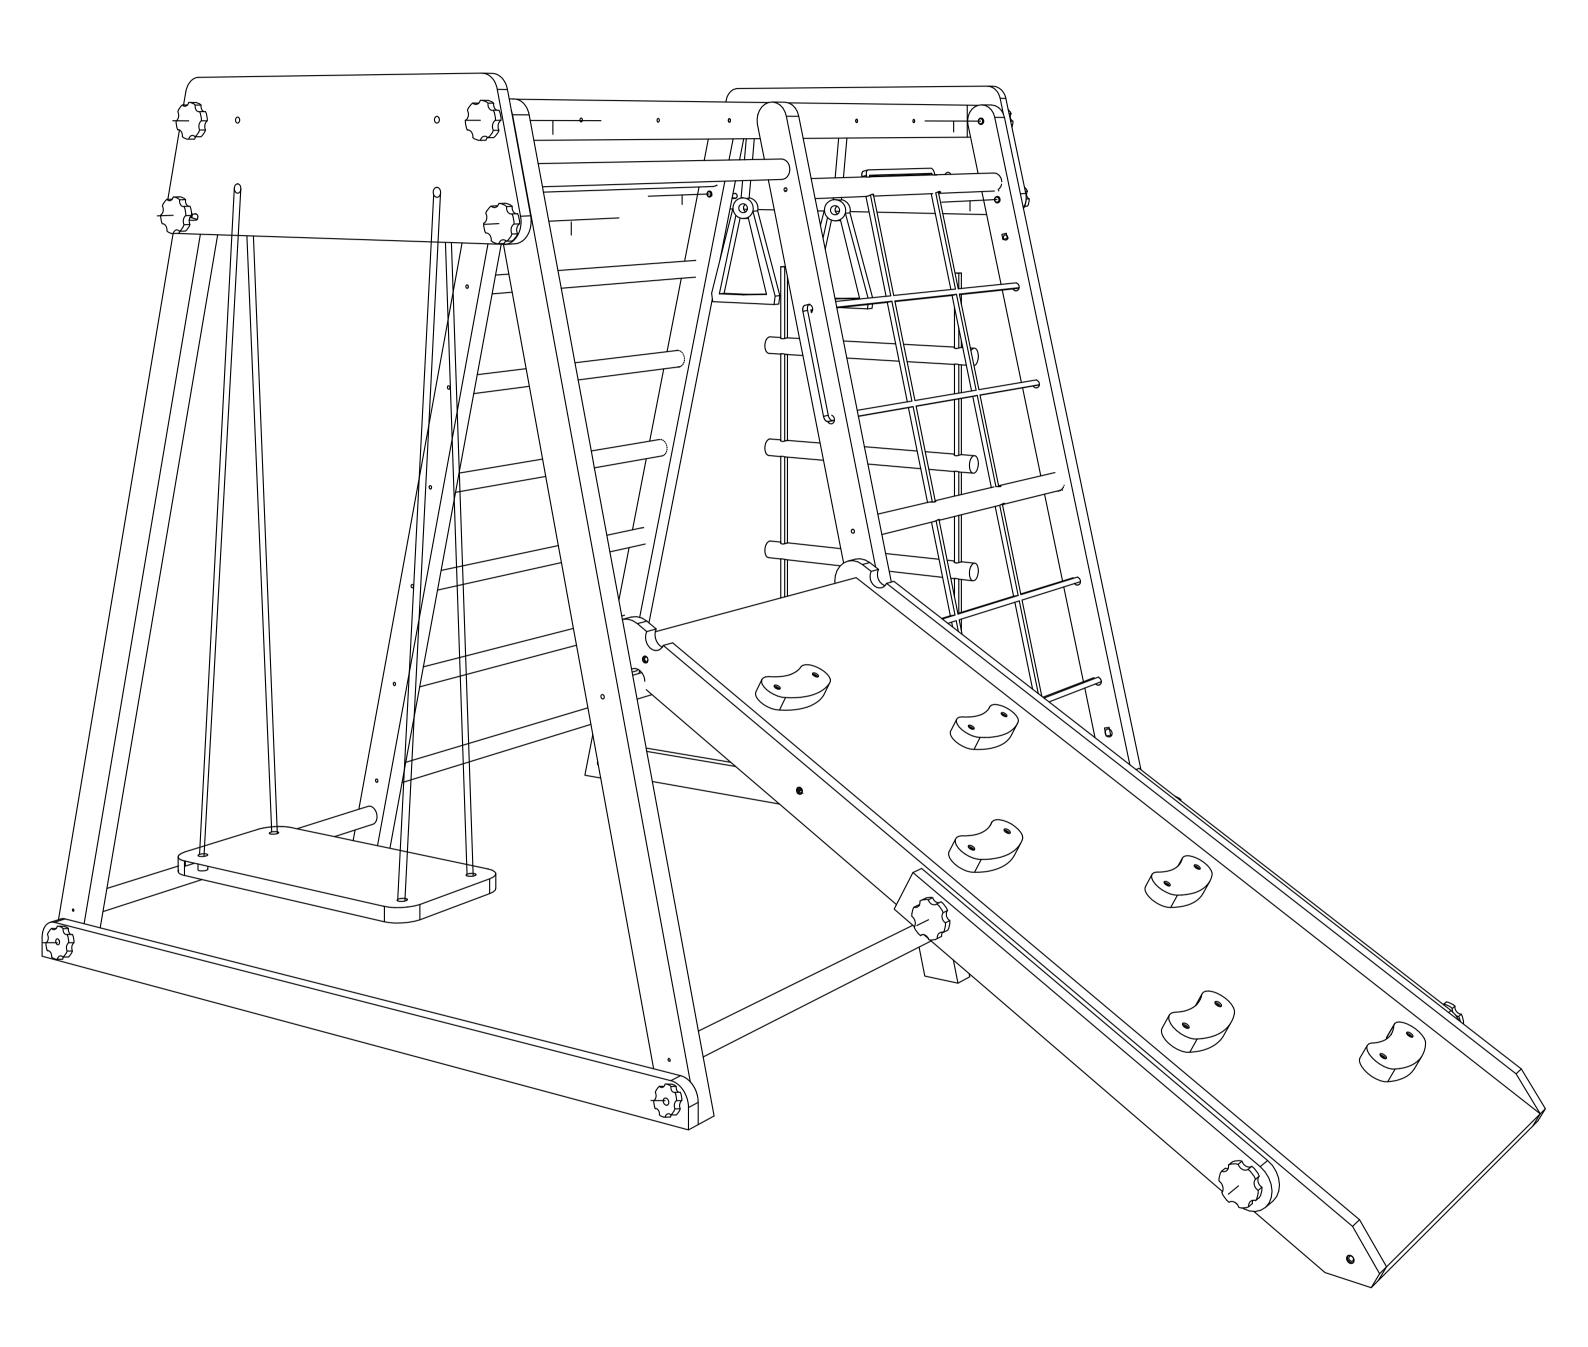

# Wooden Climbing Playset USER MANUAL



#### READ AND SAVE THIS INSTRUCTION FOR FUTURE USE

## SAFETY & CARE

- ADULT assembly required!
- Never place product on an elevated surface.
- Children must not use this product until assembly is completed.
- Always place product on a flat, level surface. NEVER place near stairs.
- This product should only be used under adult supervision.
- This product is intended for indoor, domestic use only. It is not suitable for commercial or medical use.
- DISPOSAL OF PACKAGING: Make sure to throw away all packaging materials. They are not to be used as toys.
- NEVER use this product if there are any loose or missing fasteners, loose joints or broken parts. Check after assembly.
- Adults should check all screws weekly or if the product gets loose and or wobbly, then tighten. If product continues