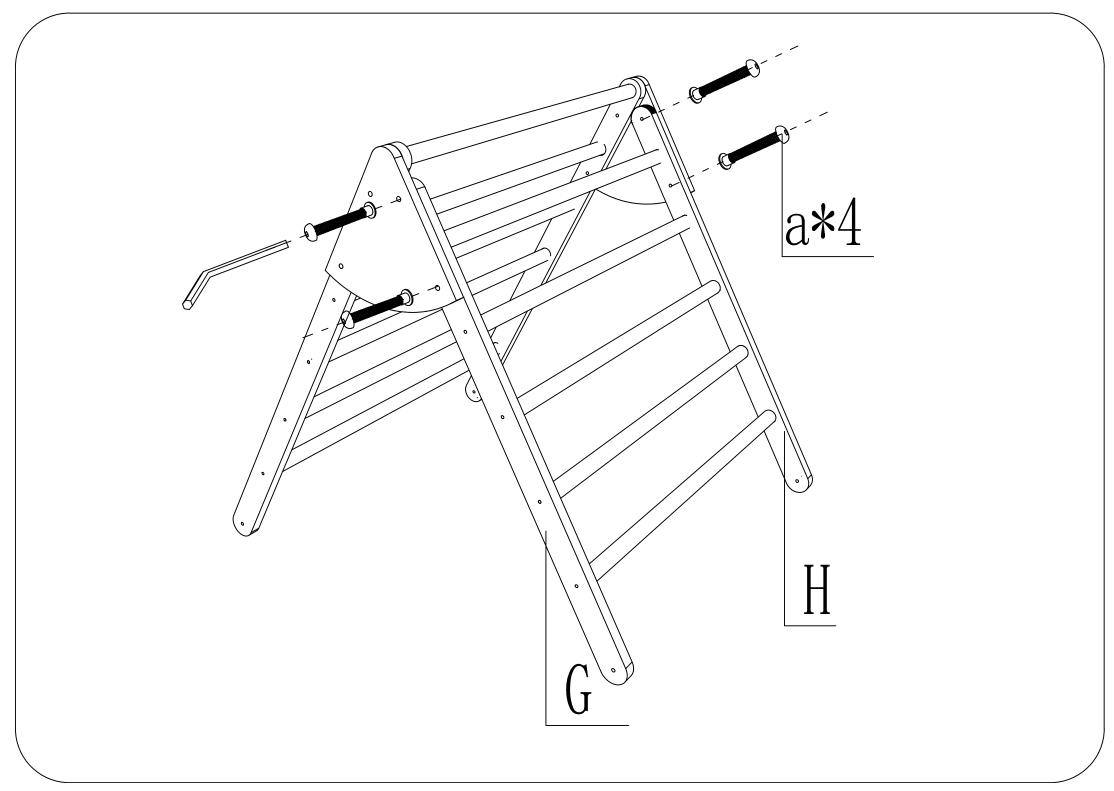

| A  | 1PCS | Н |             | 1PCS  |
|----|------|---|-------------|-------|
| A1 | 1PCS | Ι |             | 11PCS |
| В  | 4PCS | J |             | 2PCS  |
| C  | 8PCS | K |             | 1PCS  |
| D  | 2PCS | a | M6*30       | 12PCS |
| Е  | 1PCS | u |             | 2PCS  |
| F  | 1PCS | Ъ | M5*30<br>-< | 46PCS |
| G  | 1PCS | ~ |             | 1PC   |