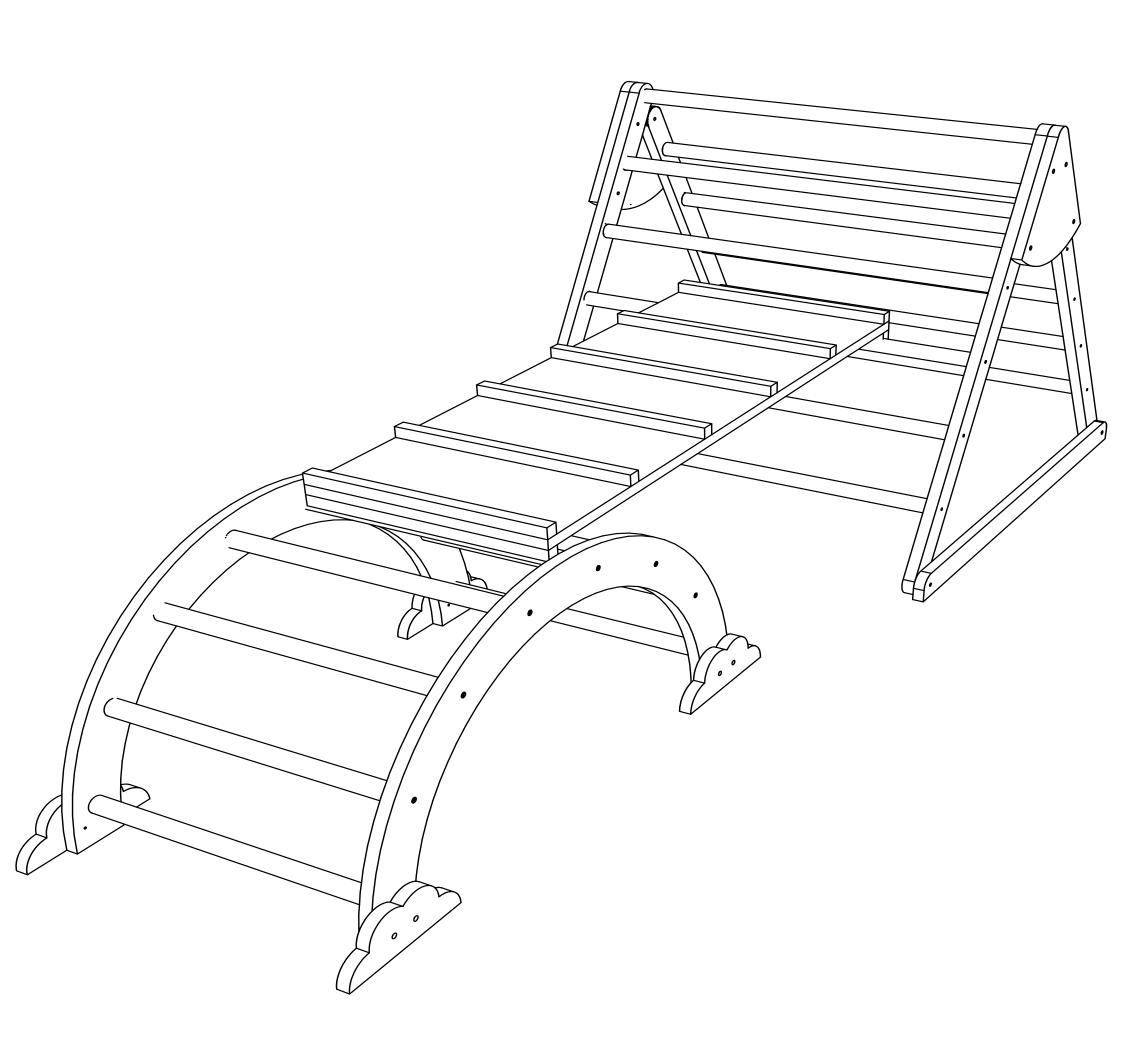

| A  | 1PCS | Н |             | 1PCS  |
|----|------|---|-------------|-------|
| A1 | 1PCS | Ι |             | 11PCS |
| В  | 4PCS | J |             | 2PCS  |
| C  | 8PCS | K |             | 1PCS  |
| D  | 2PCS | a | M6*30       | 12PCS |
| Е  | 1PCS | u |             | 2PCS  |
| F  | 1PCS | Ъ | M5*30<br>-< | 46PCS |
| G  | 1PCS | ~ |             | 1PC   |