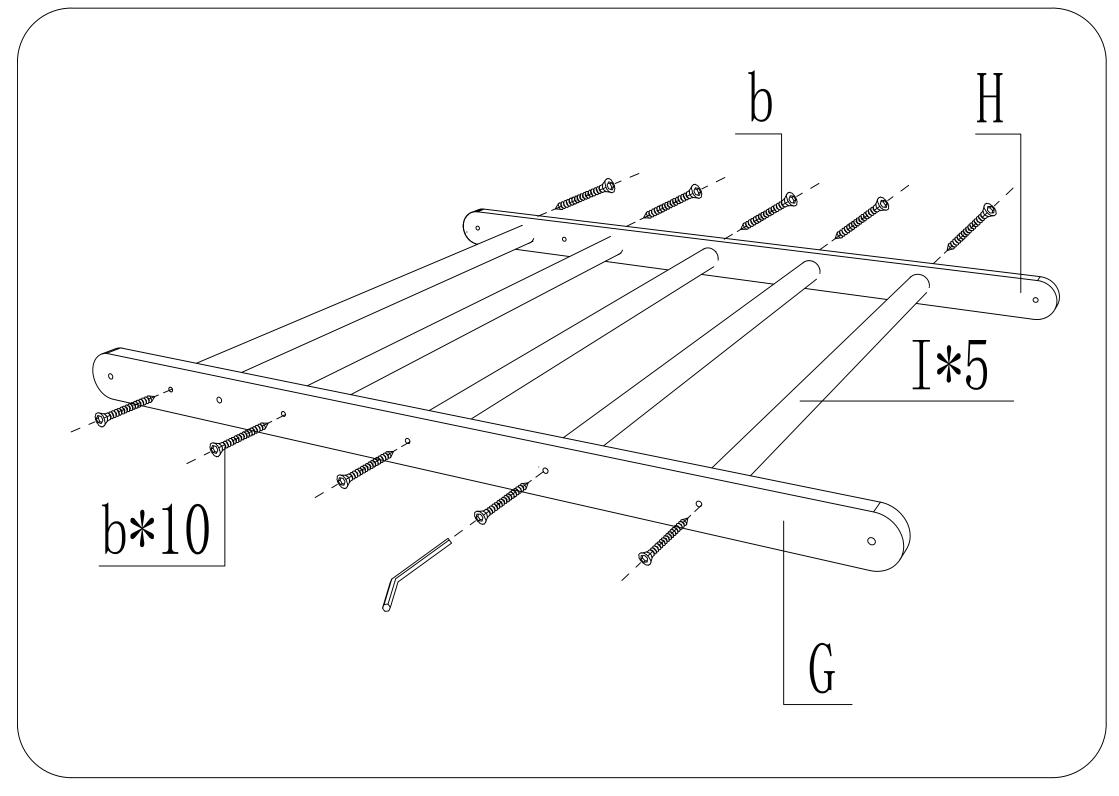

| A  | 1PCS | Н |             | 1PCS  |
|----|------|---|-------------|-------|
| A1 | 1PCS | Ι |             | 11PCS |
| В  | 4PCS | J |             | 2PCS  |
| C  | 8PCS | K |             | 1PCS  |
| D  | 2PCS | a | M6*30       | 12PCS |
| Е  | 1PCS | u |             | 2PCS  |
| F  | 1PCS | Ъ | M5*30<br>-< | 46PCS |
| G  | 1PCS | ~ |             | 1PC   |