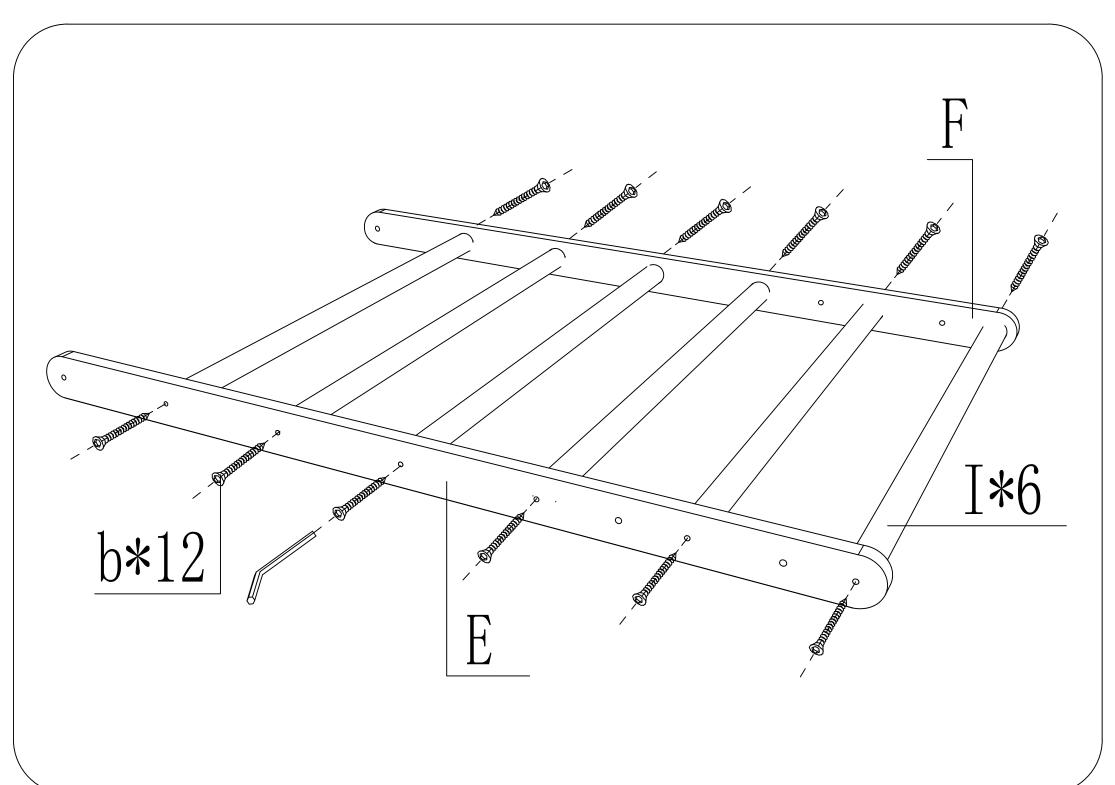

| A  | 1PCS | Н |             | 1PCS  |
|----|------|---|-------------|-------|
| A1 | 1PCS | Ι |             | 11PCS |
| В  | 4PCS | J |             | 2PCS  |
| C  | 8PCS | K |             | 1PCS  |
| D  | 2PCS | a | M6*30       | 12PCS |
| Е  | 1PCS | u |             | 2PCS  |
| F  | 1PCS | Ъ | M5*30<br>-< | 46PCS |
| G  | 1PCS | ~ |             | 1PC   |