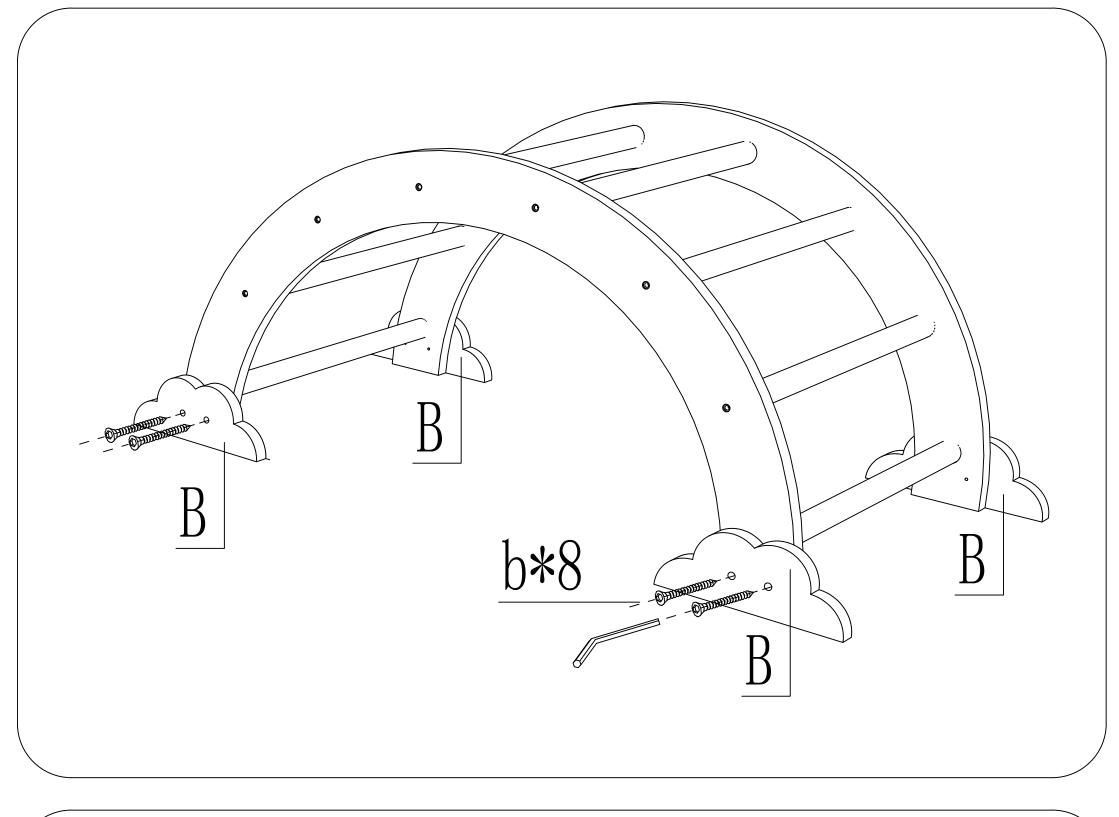

| A  | 1PCS | Н |             | 1PCS  |
|----|------|---|-------------|-------|
| A1 | 1PCS | Ι |             | 11PCS |
| В  | 4PCS | J |             | 2PCS  |
| C  | 8PCS | K |             | 1PCS  |
| D  | 2PCS | a | M6*30       | 12PCS |
| Е  | 1PCS | u |             | 2PCS  |
| F  | 1PCS | Ъ | M5*30<br>-< | 46PCS |
| G  | 1PCS | ~ |             | 1PC   |