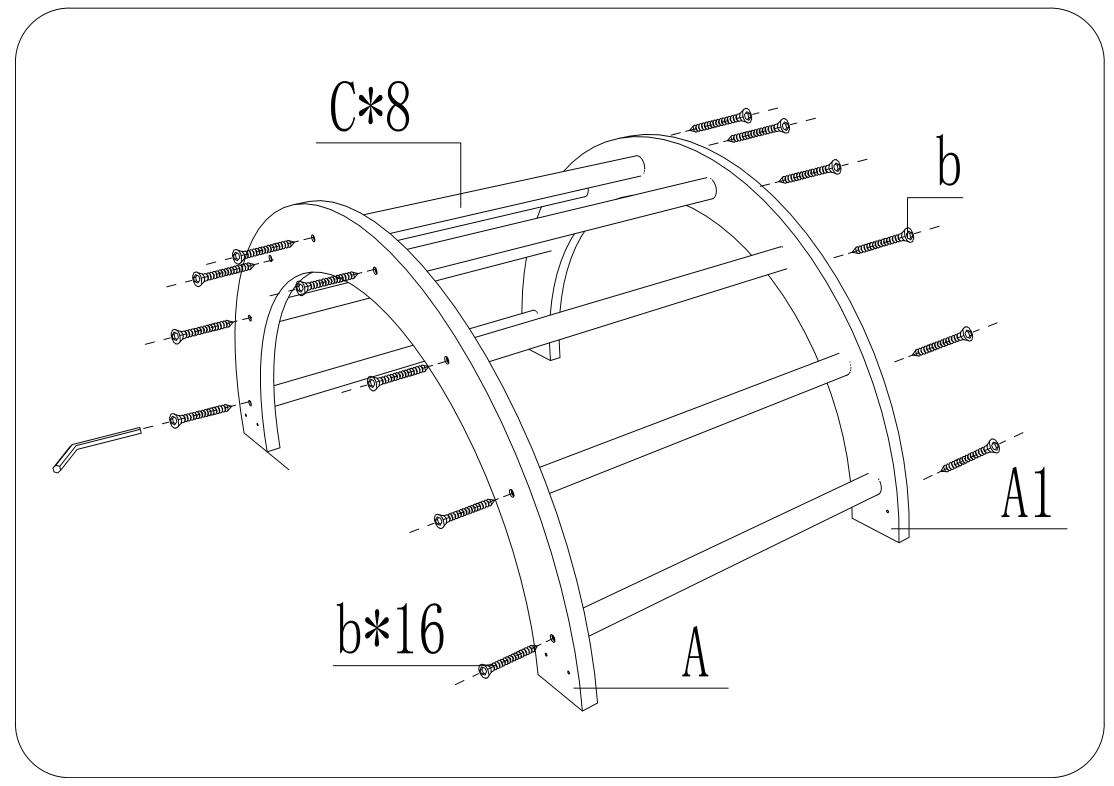

| A  | 1PCS | Н |             | 1PCS  |
|----|------|---|-------------|-------|
| A1 | 1PCS | Ι |             | 11PCS |
| В  | 4PCS | J |             | 2PCS  |
| C  | 8PCS | K |             | 1PCS  |
| D  | 2PCS | a | M6*30       | 12PCS |
| Е  | 1PCS | u |             | 2PCS  |
| F  | 1PCS | Ъ | M5*30<br>-< | 46PCS |
| G  | 1PCS | ~ |             | 1PC   |