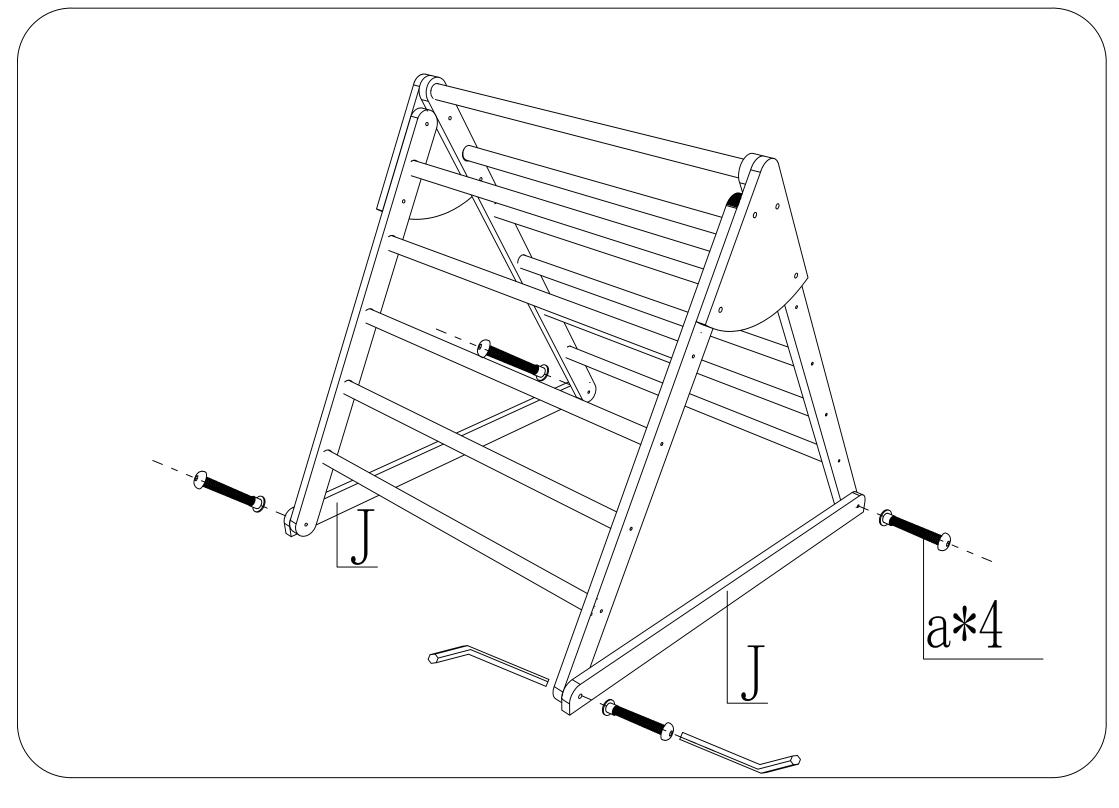

| A  | 1PCS | Н |             | 1PCS  |
|----|------|---|-------------|-------|
| A1 | 1PCS | Ι |             | 11PCS |
| В  | 4PCS | J |             | 2PCS  |
| C  | 8PCS | K |             | 1PCS  |
| D  | 2PCS | a | M6*30       | 12PCS |
| Е  | 1PCS | u |             | 2PCS  |
| F  | 1PCS | Ъ | M5*30<br>-< | 46PCS |
| G  | 1PCS | ~ |             | 1PC   |