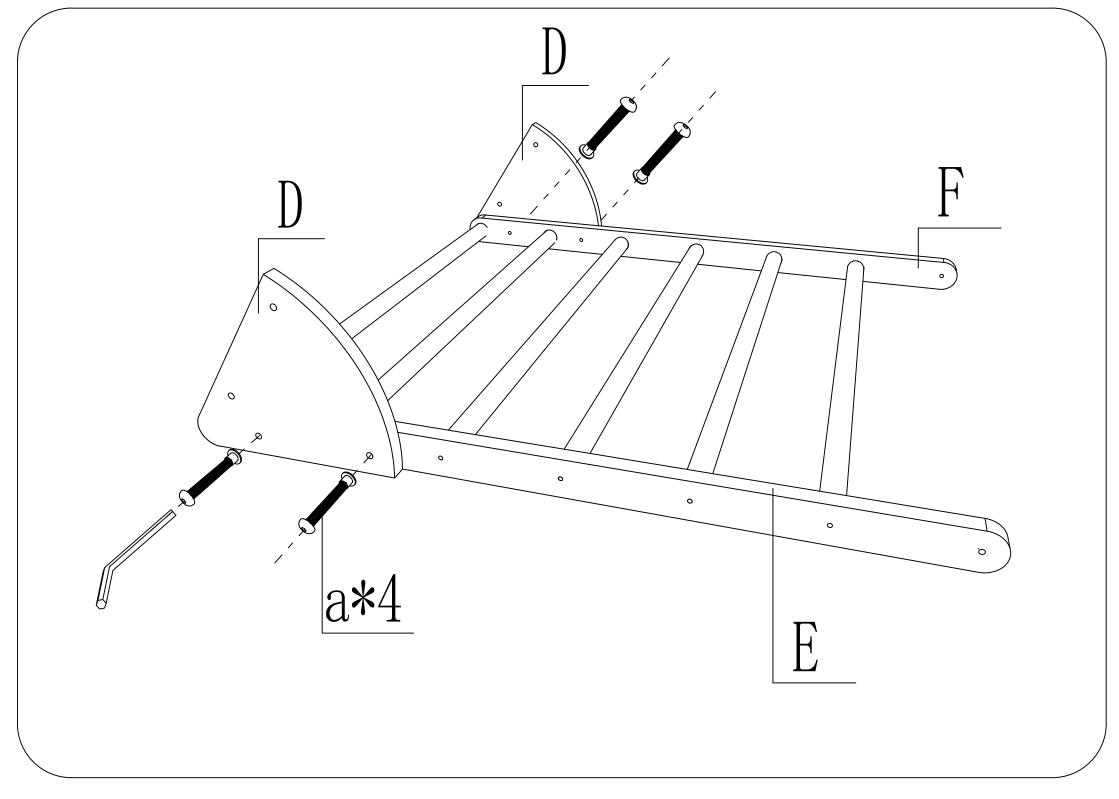

| A  | 1PCS | Н |             | 1PCS  |
|----|------|---|-------------|-------|
| A1 | 1PCS | Ι |             | 11PCS |
| В  | 4PCS | J |             | 2PCS  |
| C  | 8PCS | K |             | 1PCS  |
| D  | 2PCS | a | M6*30       | 12PCS |
| Е  | 1PCS | u |             | 2PCS  |
| F  | 1PCS | Ъ | M5*30<br>-< | 46PCS |
| G  | 1PCS | ~ |             | 1PC   |