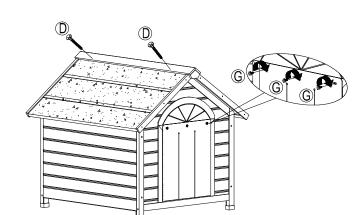

## **Assembly Instructions**

\*Some parts of the product have preset dowel holes, pay attention to the dowel holes and then locking screws

Assemble front panel, back panel and side panels.

Assemble the bottom plate support foot first, and then put into the front and rear bottom plates.