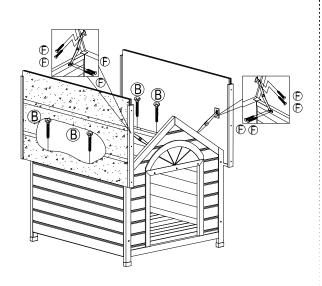

## **Assembly Instructions**

\*Some parts of the product have preset dowel holes, pay attention to the dowel holes and then locking screws

Assemble front panel, back panel and side panels.

Assemble the bottom plate support foot first, and then put into the front and rear bottom plates.

3

Assemble the roof and left and right braces.

Assemble the cap and curtain.

l

Assemble front panel of feeder, back panel of feeder and side panels of feeder\*4.

Assemble top of feeder.

Put in stainless steel bowl.