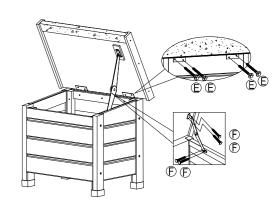

8

Assemble front panel of storage box, back panel of storage box, left panel of storage box and right panel of storage box.

Put in the bottom plate of storage box.

Assemble storage box roof and right brace.