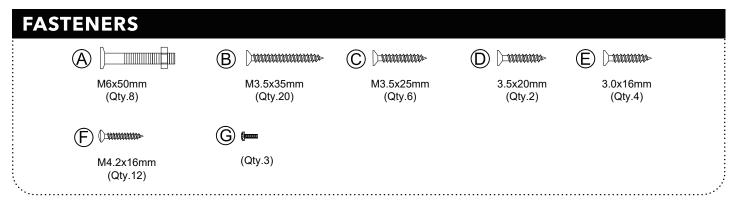

## THESE BOXES CONTAIN THESE PARTS:





## Item: DHW108602

## **Assembly Instructions**

\*Some parts of the product have preset dowel holes, pay attention to the dowel holes and then locking screws



Assemble front panel, back panel and side panels.

Assemble the bottom plate support foot first, and then put into the front and rear bottom plates.

3



Assemble the roof and left and right braces.



Assemble the cap and curtain.

l









Assemble front panel of feeder, back panel of feeder and side panels of feeder\*4.



Assemble top of feeder.



Put in stainless steel bowl.

8



Assemble front panel of storage box, back panel of storage box, left panel of storage box and right panel of storage box.



Put in the bottom plate of storage box.



Assemble storage box roof and right brace.



Finished.

TIPS: You can u