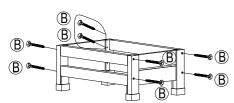

## **Assembly Instructions**

\*Some parts of the product have preset dowel holes, pay attention to the dowel holes and then locking screws

Assemble front panel, back panel and side panels.

Assemble the bottom plate support foot first, and then put into the front and rear bottom plates.