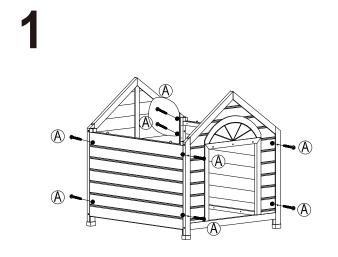

## **Assembly Instructions**

\*Some parts of the product have preset dowel holes, pay attention to the dowel holes and then locking screws

Assemble front panel, back panel and side panels.

Assemble the bottom plate support foot first, and then put into the front and rear bottom plates.