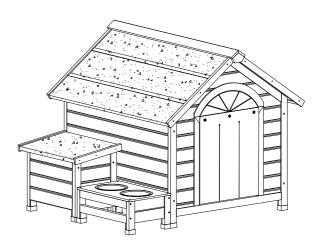

Finished.

TIPS: You can use storage box and feeder with the dog house together or individually.