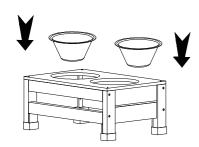

3

Assemble the roof and left and right braces.

Assemble the cap and curtain.

l

Assemble front panel of feeder, back panel of feeder and side panels of feeder\*4.

Assemble top of feeder.

Put in stainless steel bowl.