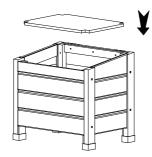

3

Assemble the roof and left and right braces.

Assemble the cap and curtain.

l

Assemble front panel of feeder, back panel of feeder and side panels of feeder\*4.

Assemble top of feeder.

Put in stainless steel bowl.