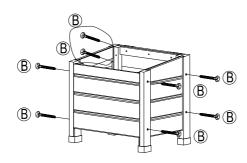

3

Assemble the roof and left and right braces.

Assemble the cap and curtain.

l

Assemble front panel of feeder, back panel of feeder and side panels of feeder\*4.

Assemble top of feeder.

Put in stainless steel bowl.