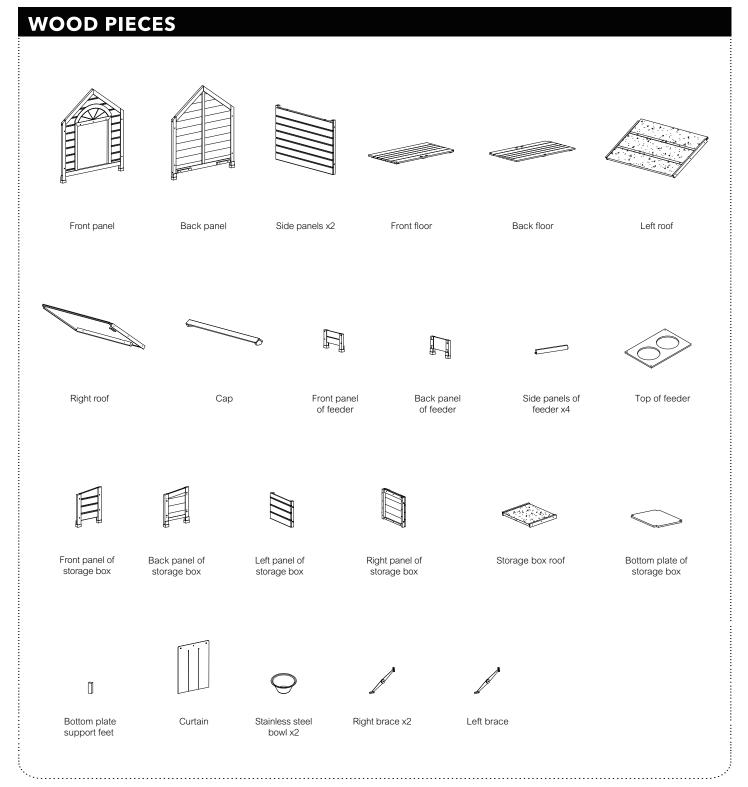

## THESE BOXES CONTAIN THESE PARTS:





## Item: DHW108602

## **Assembly Instructions**

\*Some parts of the product have preset dowel holes, pay attention to the dowel holes and then locking screws



Assemble front panel, back panel and side panels.

Assemble the bottom plate support foot first, and then put into the front and rear bottom plates.

3



Assemble the roof and left and right braces.



Assemble the cap and curtain.

l









Assemble front panel of feeder, back panel of feeder and side panels of feeder\*4.



Assemble top of feeder.



Put in stainless steel bowl.

8



Assemble front panel of storage box, back panel of storage box, left panel of storage box and right panel of storage box.



Put in the bottom plate of storage box.



Assemble storage box roof and right brace.



Finished.

TIPS: You can use