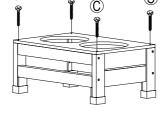

3

Assemble the roof and left and right braces.

Assemble the cap and curtain.

l

Assemble front panel of feeder, back panel of feeder and side panels of feeder\*4.

Assemble top of feeder.

Put in stainless steel bowl.