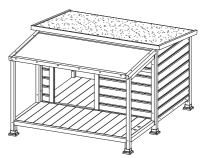

# 10

TIPS: You can use storage box and feeder with the dog house together or individually.

Finished.