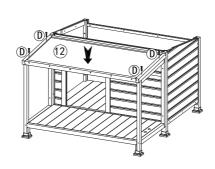

Assemble middle bottom board support legs.

Assemble front panel,back panel, left panel and right panel to be a whole.

4

Place the middle bottom board and the left and right bottom plate.

## 5

Assemble balcony left panel, balcony right balcony panel, and center stretcher.

6

Place the balcony bottom board.

7

Assemble the front roof.

8

Assemble the back roof.