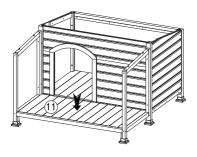

# 10

TIPS: You can use storage box and feeder with the dog house together or individually.

Finished.