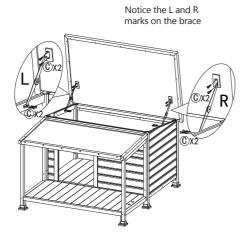

### Item: DHWA00302

#### THESE BOXES CONTAIN THESE PARTS:





#### **Assembly Instructions**

\* Some parts of the product have preset dowel holes, pay attention to the dowel holes and then locking screws



Install the footstand on the left and right panel, and left and right panel of the balcony.



Assemble middle bottom board support legs.





Assemble front panel,back panel, left panel and right panel to be a whole.

4



Place the middle bottom board and the left and right bottom plate.

## 5



Assemble balcony left panel, balcony right balcony panel, and center stretcher.

6



Place the balcony bottom board.

7



Assemble the front roof.

8



Assemble the back roof.

#### 9



Assemble left and right brace.

# 10



TIPS: You can use storage box and feeder with the dog house together or individually.

Finished.