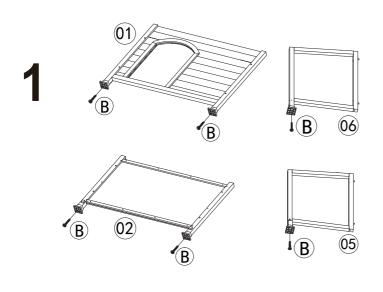

#### **Assembly Instructions**

\* Some parts of the product have preset dowel holes, pay attention to the dowel holes and then locking screws

Install the footstand on the left and right panel, and left and right panel of the balcony.