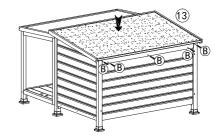

## 5

Assemble balcony left panel, balcony right balcony panel, and center stretcher.

6

Place the balcony bottom board.

7

Assemble the front roof.

8

Assemble the back roof.