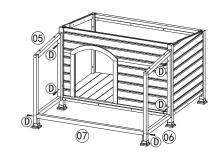

### Item: DHWA00302

#### THESE BOXES CONTAIN THESE PARTS:





#### **Assembly Instructions**

\* Some parts of the product have preset dowel holes, pay attention to the dowel holes and then locking screws



Install the footstand on the left and right panel, and left and right panel of the balcony.



Assemble middle bottom board support legs.





Assemble front panel,back panel, left panel and right panel to be a whole.

4



Place the middle bottom board and the left and right bottom plate.

## 5



Assemble balcony left panel, balcony right balcony panel, and center stretcher.

6



Place the balcony bottom board.

7



Assemble the front roof.

8



Assemble the back roof.

#### 9



Assemble left and right brace.

# 10



TIPS: You can use storage box and feeder with the dog house together or individually.

Finished.