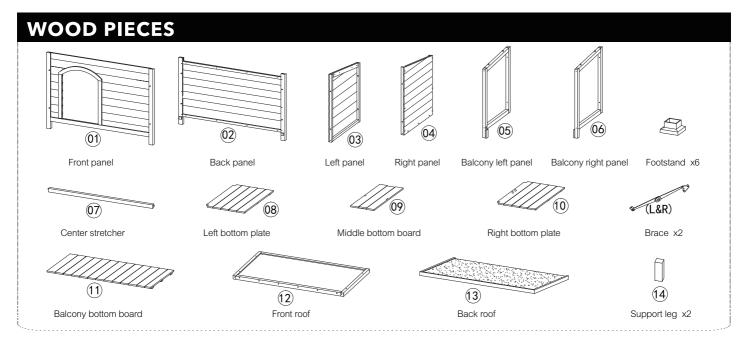

### Item: DHWA00302

#### THESE BOXES CONTAIN THESE PARTS:





#### **Assembly Instructions**

\* Some parts of the product have preset dowel holes, pay attention to the dowel holes and then locking screws



Install the footstand on the left and right panel, and left and right panel of the balcony.



Assemble middle bottom board support legs.





Assemble front panel,back panel, left panel and right panel to be a whole.

4



Place the middle bottom board and the left and right bottom plate.

## 5



Assemble balcony left panel, balcony right balcony panel, and center stretcher.

6



Place the balcony bottom board.

7



Assemble the front roof.

8



Assemble the back roof.

#### 9



Assemble left and right brace.

# 10



TIPS: You can use storage box and feeder with the dog house together or individually.

Finished.