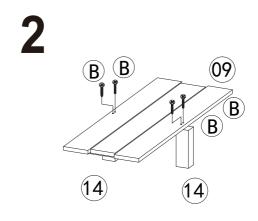

Assemble middle bottom board support legs.

Assemble front panel,back panel, left panel and right panel to be a whole.

4

Place the middle bottom board and the left and right bottom plate.