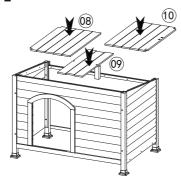

## 5

Assemble balcony left panel, balcony right balcony panel, and center stretcher.

6

Place the balcony bottom board.

7

Assemble the front roof.

8

Assemble the back roof.