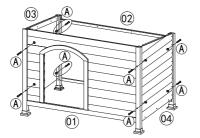

#### **Assembly Instructions**

\* Some parts of the product have preset dowel holes, pay attention to the dowel holes and then locking screws

Install the footstand on the left and right panel, and left and right panel of the balcony.

Assemble middle bottom board support legs.

Assemble front panel,back panel, left panel and right panel to be a whole.

4

Place the middle bottom board and the left and right bottom plate.