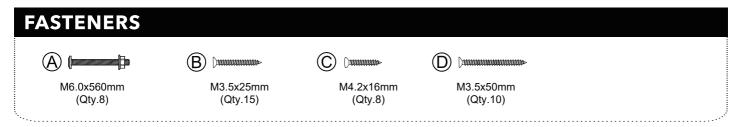

### Item: DHWA00302

#### THESE BOXES CONTAIN THESE PARTS:





#### **Assembly Instructions**

\* Some parts of the product have preset dowel holes, pay attention to the dowel holes and then locking screws



Install the footstand on the left and right panel, and left and right panel of the balcony.



Assemble middle bottom board support legs.





Assemble front panel,back panel, left panel and right panel to be a whole.

4



Place the middle bottom board and the left and right bottom plate.

## 5



Assemble balcony left panel, balcony right balcony panel, and center stretcher.

6



Place the balcony bottom board.

7



Assemble the front roof.

8



Assemble the back roof.

#### 9



Assemble left and right brace.

# 10



TIPS: You can use storage box and feeder with the dog house together or individually.

Finished.