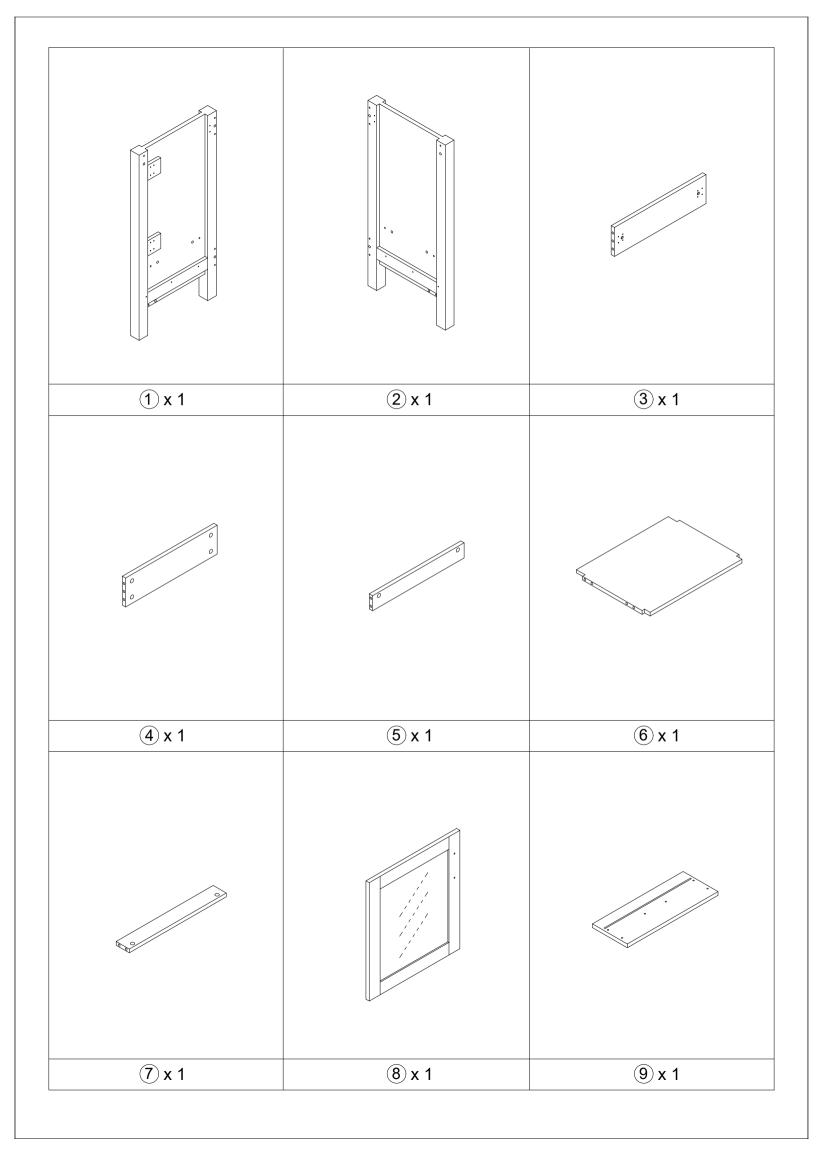

y have come loose inside the carton during shipment. Identify and count all items according to the PARTS LIST and/or HARDWARE LIST shown below. Check you have all the components and tools listed on the following pages.

- •We recommend that you assemble this product with the assistance of another person; this will make the assembly easier, and will help eliminate damage to the product or injury to persons during assembly.
- Please do not over tighten screws or bolts until the assembly is completed.
- •Keep children and animal away from the work area, small parts could choke if swallowed. Please put all parts on a non-abrasive floor before assembly, and follow the assembly steps to assemble your newly purchased product correctly and efficiently.

### **Cam Lock Assembly Instructions**









| Φ6x35mm  | <b>Φ</b> 15x12mm | Φ8x30mm     |               |         | 0 0 0 |
|----------|------------------|-------------|---------------|---------|-------|
| A x 20+2 | B x 20+2         | C x 12+1    | D x 1         | E x 1   | Fx2   |
| March 1  | MANA A TOTAL     | MANA STORES | MAN 25 TO THE | M6x60mm |       |
| M4x14mm  | M4x14mm          | M4x18mm     | M4x35mm       |         | 1 0   |
| G x 12+1 | H x 18+1         | I x 4       | J x 4         | K x 2   | Lx2   |
|          | <b>Φ</b> 8x40mm  |             |               |         |       |
| M x 2    | N x 2            |             |               |         |       |



# Step 3





# Step 4









## Step 7





### Step 8



### SETTINGS DOORS



If the hinge holes are notaligned, you can tryadjusting the front and