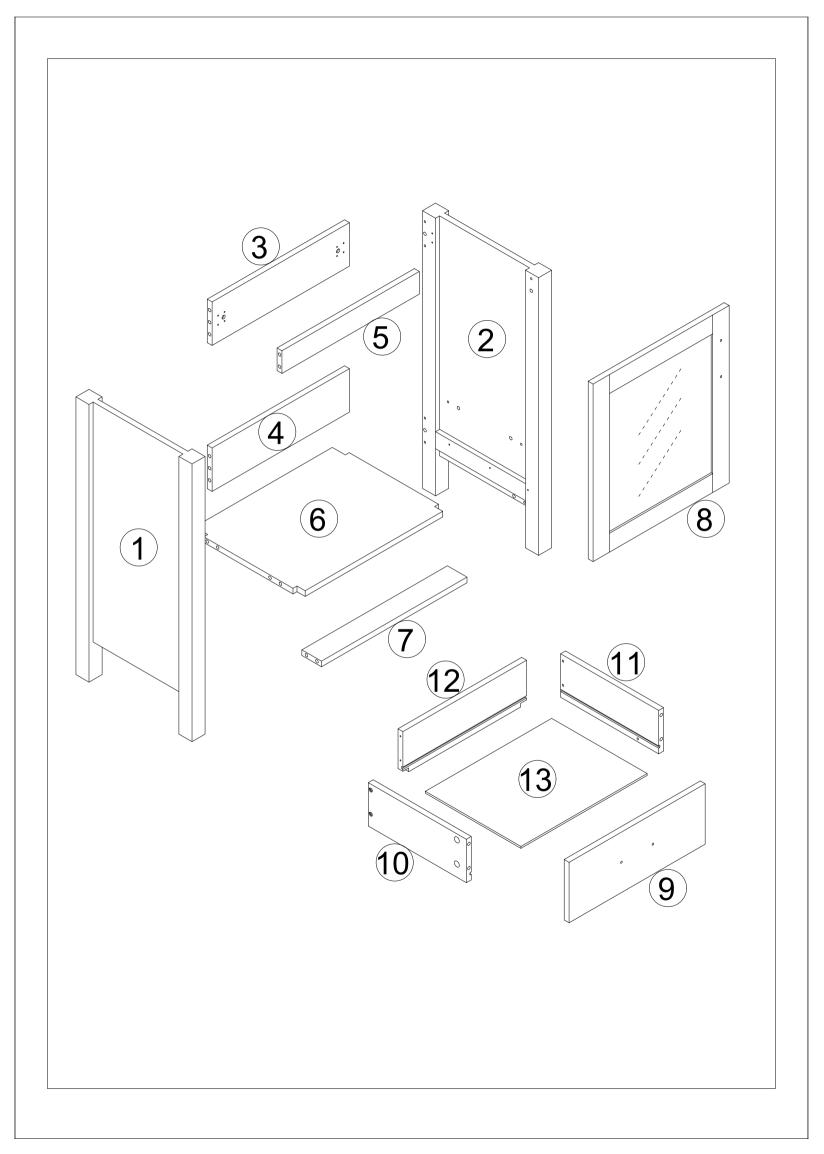

may have come loose inside the carton during shipment. Identify and count all items according to the PARTS LIST and/or HARDWARE LIST shown below. Check you have all the components and tools listed on the following pages.

- •We recommend that you assemble this product with the assistance of another person; this will make the assembly easier, and will help eliminate damage to the product or injury to persons during assembly.
- Please do not over tighten screws or bolts until the assembly is completed.
- •Keep children and animal away from the work area, small parts could choke if swallowed. Please put all parts on a non-abrasive floor before assembly, and follow the assembly steps to assemble your newly purchased product correctly and efficiently.

### **Cam Lock Assembly Instructions**









| Φ6x35mm  | <b>Φ</b> 15x12mm | Φ8x30mm     |               |         | 0 0 0 |
|----------|------------------|-------------|---------------|---------|-------|
| A x 20+2 | B x 20+2         | C x 12+1    | D x 1         | E x 1   | Fx2   |
| March 1  | MANA A TOTAL     | MANA STORES | MAN 25 TO THE | M6x60mm |       |
| M4x14mm  | M4x14mm          | M4x18mm     | M4x35mm       |         | 1 0   |
| G x 12+1 | H x 18+1         | I x 4       | J x 4         | K x 2   | Lx2   |
|          | <b>Φ</b> 8x40mm  |             |               |         |       |
| M x 2    | N x 2            |             |               |         |       |



# Step 3





# Step 4









## Step 7





### Step 8



### SETTINGS DOORS



If the hinge holes are notaligned, you can tryadjusting the front an