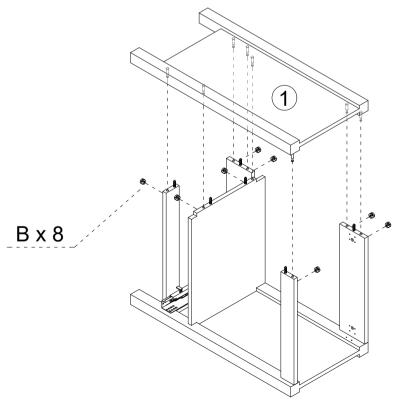

assembly steps to assemble your newly purchased product correctly and efficiently.

### **Cam Lock Assembly Instructions**









| Φ6x35mm  | <b>Φ</b> 15x12mm | Φ8x30mm     |               |         | 0 0 0 |
|----------|------------------|-------------|---------------|---------|-------|
| A x 20+2 | B x 20+2         | C x 12+1    | D x 1         | E x 1   | Fx2   |
| March 1  | MANA A TOTAL     | MANA STORES | MAN 25 TO THE | M6x60mm |       |
| M4x14mm  | M4x14mm          | M4x18mm     | M4x35mm       |         | 1 0   |
| G x 12+1 | H x 18+1         | I x 4       | J x 4         | K x 2   | Lx2   |
|          | <b>Φ</b> 8x40mm  |             |               |         |       |
| M x 2    | N x 2            |             |               |         |       |



# Step 3





# Step 4









## Step 7





### Step 8



### SETTINGS DOORS



If the hinge holes are notaligned, you can tryadjusting the front and rear hinges.



If the door gap is large,you can adjust the hinges left and right

M4x14mm H x 8





# Step 13