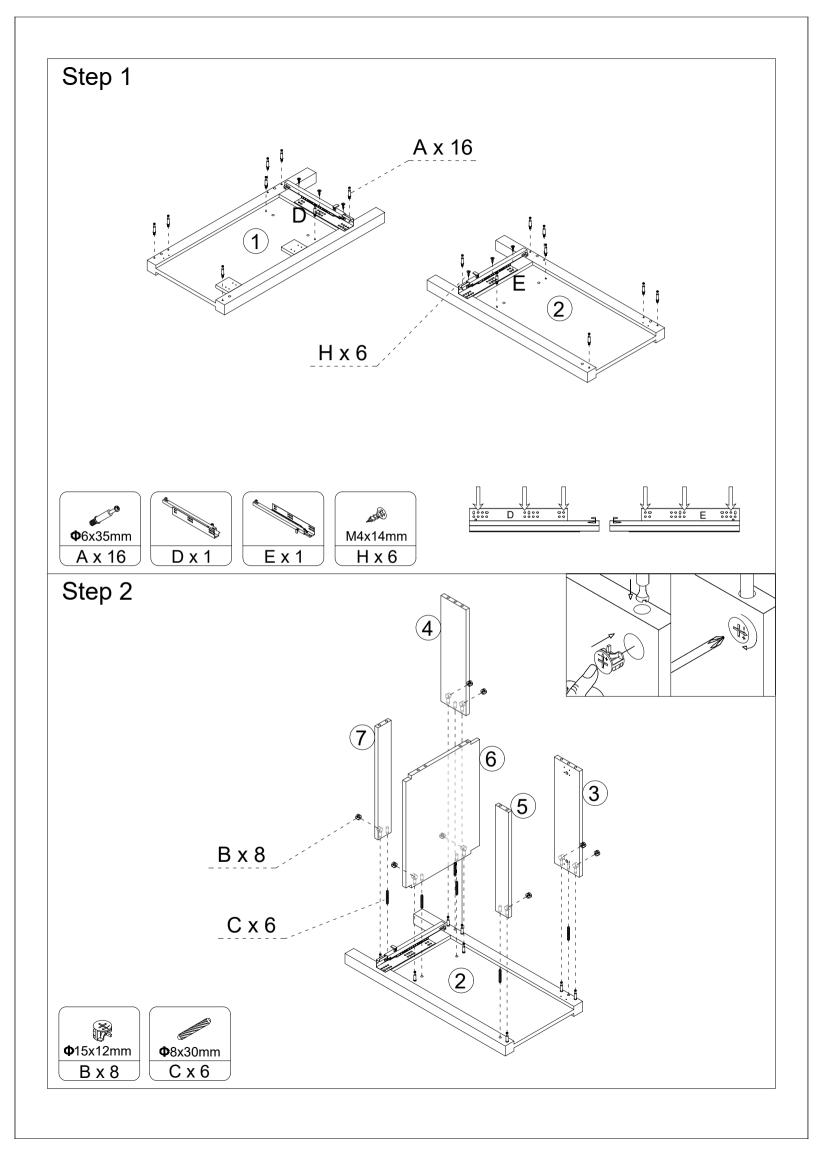

e assembly, and follow the assembly steps to assemble your newly purchased product correctly and efficiently.

### **Cam Lock Assembly Instructions**









| Φ6x35mm  | <b>Φ</b> 15x12mm | Φ8x30mm     |               |         | 0 0 0 |
|----------|------------------|-------------|---------------|---------|-------|
| A x 20+2 | B x 20+2         | C x 12+1    | D x 1         | E x 1   | Fx2   |
| March 1  | MANA A TOTAL     | MANA STORES | MAN 25 TO THE | M6x60mm |       |
| M4x14mm  | M4x14mm          | M4x18mm     | M4x35mm       |         | 1 0   |
| G x 12+1 | H x 18+1         | I x 4       | J x 4         | K x 2   | Lx2   |
|          | <b>Φ</b> 8x40mm  |             |               |         |       |
| M x 2    | N x 2            |             |               |         |       |



# Step 3





# Step 4









## Step 7





### Step 8



### SETTINGS DOORS



If the hinge holes are notaligned, you can tryadjusting the front and rear hinges.



If the door gap is large,you can adjust the hinges left and right

M4x14mm H x 8





# Step 13