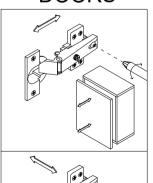

### SETTINGS DOORS

If the hinge holes are notaligned, you can tryadjusting the front and rear hinges.

If the door gap is large,you can adjust the hinges left and right

M4x14mm H x 8