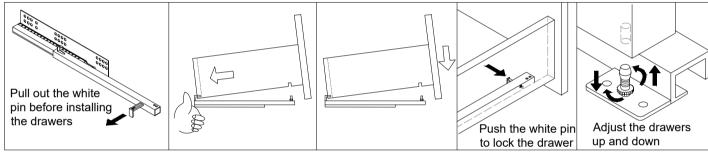

semble your newly purchased product correctly and efficiently.

### **Cam Lock Assembly Instructions**









| Φ6x35mm  | <b>Φ</b> 15x12mm | Φ8x30mm     |               |         | 0 0 0 |
|----------|------------------|-------------|---------------|---------|-------|
| A x 20+2 | B x 20+2         | C x 12+1    | D x 1         | E x 1   | Fx2   |
| March 1  | MANA A TOTAL     | MANA STORES | MAN 25 TO THE | M6x60mm |       |
| M4x14mm  | M4x14mm          | M4x18mm     | M4x35mm       |         | 1 0   |
| G x 12+1 | H x 18+1         | I x 4       | J x 4         | K x 2   | Lx2   |
|          | <b>Φ</b> 8x40mm  |             |               |         |       |
| M x 2    | N x 2            |             |               |         |       |



# Step 3





# Step 4









## Step 7





### Step 8



### SETTINGS DOORS



If the hinge holes are notaligned, you can tryadjusting the front and rear hinges.



If the door gap is large,you can adjust the hinges left and right

M4x14mm H x 8





# Step 13