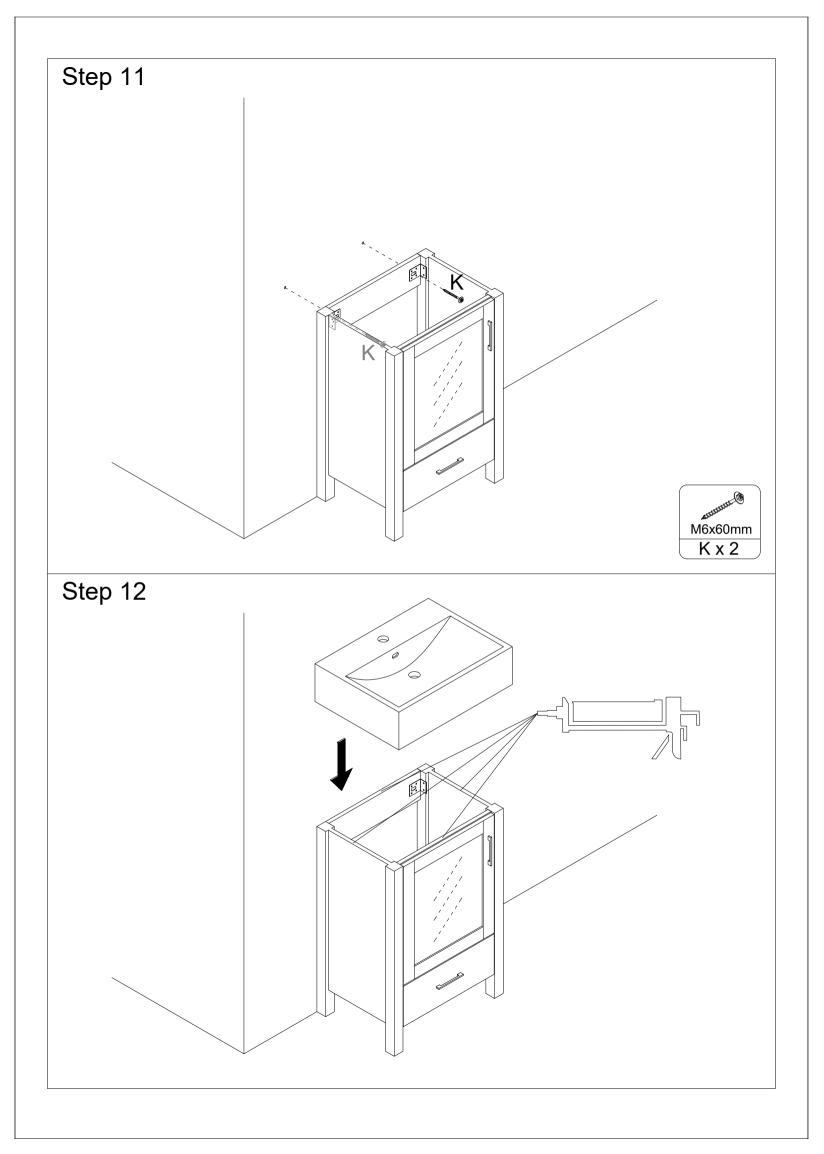

### **Cam Lock Assembly Instructions**

| Φ6x35mm  | <b>Φ</b> 15x12mm | Φ8x30mm     |               |         | 0 0 0 |
|----------|------------------|-------------|---------------|---------|-------|
| A x 20+2 | B x 20+2         | C x 12+1    | D x 1         | E x 1   | Fx2   |
| March 1  | MANA A TOTAL     | MANA STORES | MAN 25 TO THE | M6x60mm |       |
| M4x14mm  | M4x14mm          | M4x18mm     | M4x35mm       |         | 1 0   |
| G x 12+1 | H x 18+1         | I x 4       | J x 4         | K x 2   | Lx2   |
|          | <b>Φ</b> 8x40mm  |             |               |         |       |
| M x 2    | N x 2            |             |               |         |       |