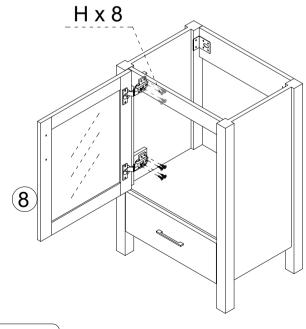

### Step 8

### SETTINGS DOORS

If the hinge holes are notaligned, you can tryadjusting the front and rear hinges.

If the door gap is large,you can adjust the hinges left and right

M4x14mm H x 8