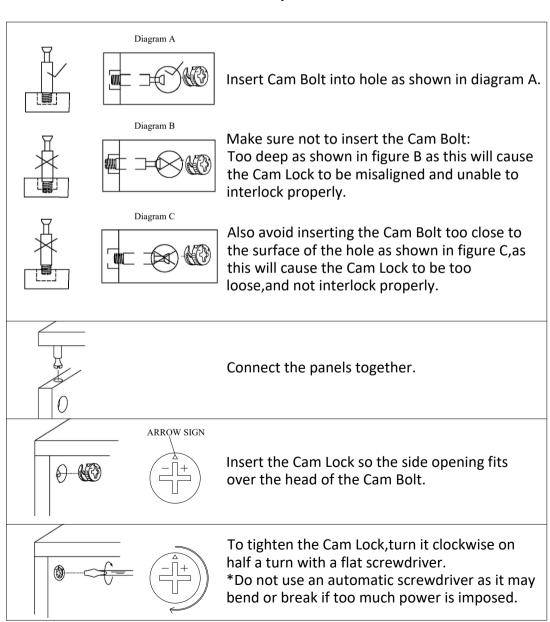

### **Cam Lock Assembly Instructions**

| Φ6x35mm  | <b>Φ</b> 15x12mm | Φ8x30mm     |               |         | 0 0 0 |
|----------|------------------|-------------|---------------|---------|-------|
| A x 20+2 | B x 20+2         | C x 12+1    | D x 1         | E x 1   | Fx2   |
| March 1  | MANA A TOTAL     | MANA STORES | MAN 25 TO THE | M6x60mm |       |
| M4x14mm  | M4x14mm          | M4x18mm     | M4x35mm       |         | 1 0   |
| G x 12+1 | H x 18+1         | I x 4       | J x 4         | K x 2   | Lx2   |
|          | <b>Φ</b> 8x40mm  |             |               |         |       |
| M x 2    | N x 2            |             |               |         |       |