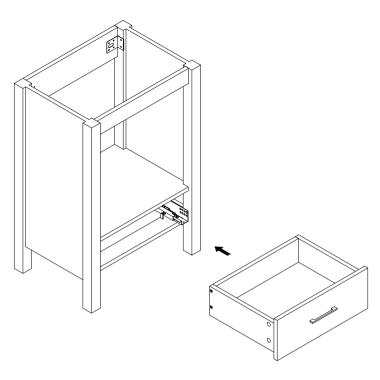

assemble your newly purchased product correctly and efficiently.

### **Cam Lock Assembly Instructions**









| Φ6x35mm  | <b>Φ</b> 15x12mm | Φ8x30mm     |               |         | 0 0 0 |
|----------|------------------|-------------|---------------|---------|-------|
| A x 20+2 | B x 20+2         | C x 12+1    | D x 1         | E x 1   | Fx2   |
| March 1  | MANA A TOTAL     | MANA STORES | MAN 25 TO THE | M6x60mm |       |
| M4x14mm  | M4x14mm          | M4x18mm     | M4x35mm       |         | 1 0   |
| G x 12+1 | H x 18+1         | I x 4       | J x 4         | K x 2   | Lx2   |
|          | <b>Φ</b> 8x40mm  |             |               |         |       |
| M x 2    | N x 2            |             |               |         |       |



# Step 3





# Step 4









## Step 7





### Step 8



### SETTINGS DOORS



If the hinge holes are notaligned, you can tryadjusting the front and rear hinges.



If the door gap is large,you can adjust the hinges left and right

M4x14mm H x 8





# Step 13