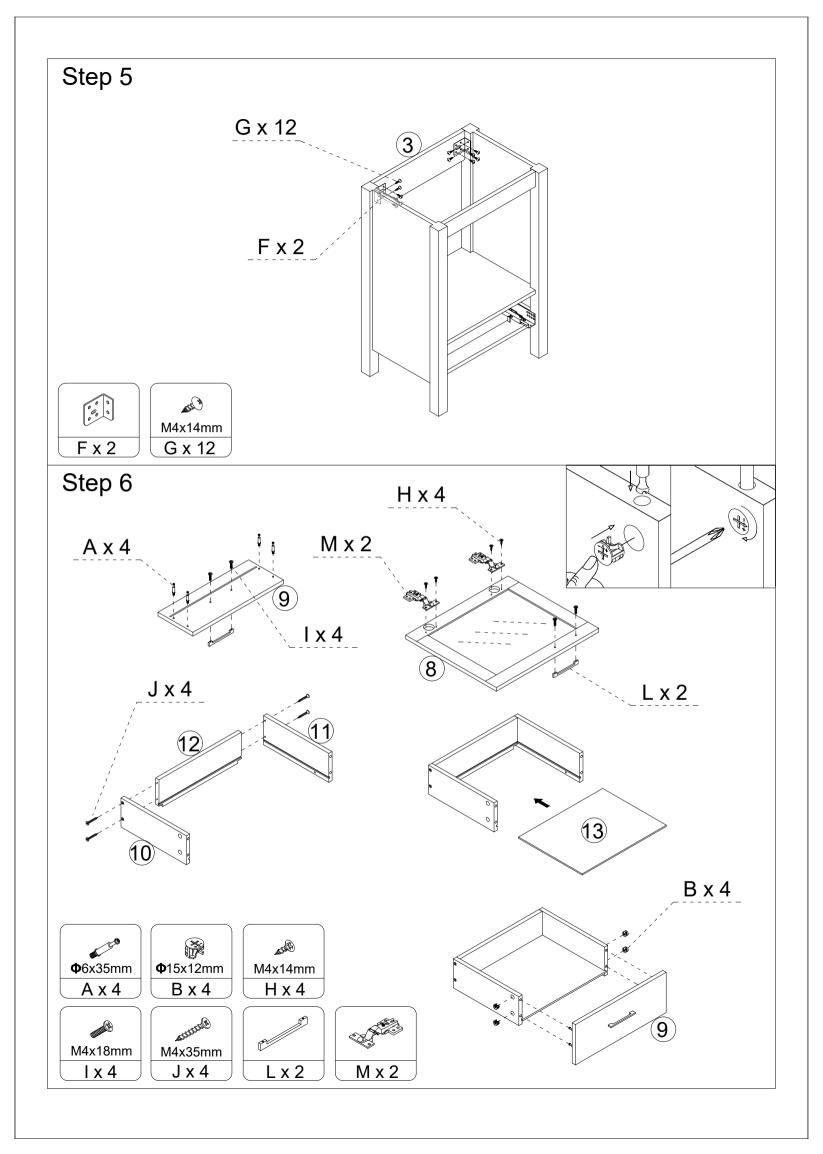

bly steps to assemble your newly purchased product correctly and efficiently.

### **Cam Lock Assembly Instructions**









| Φ6x35mm  | <b>Φ</b> 15x12mm | Φ8x30mm     |               |         | 0 0 0 |
|----------|------------------|-------------|---------------|---------|-------|
| A x 20+2 | B x 20+2         | C x 12+1    | D x 1         | E x 1   | Fx2   |
| March 1  | MANA A TOTAL     | MANA STORES | MAN 25 TO THE | M6x60mm |       |
| M4x14mm  | M4x14mm          | M4x18mm     | M4x35mm       |         | 1 0   |
| G x 12+1 | H x 18+1         | I x 4       | J x 4         | K x 2   | Lx2   |
|          | <b>Φ</b> 8x40mm  |             |               |         |       |
| M x 2    | N x 2            |             |               |         |       |



# Step 3





# Step 4









## Step 7





### Step 8



### SETTINGS DOORS



If the hinge holes are notaligned, you can tryadjusting the front and rear hinges.



If the door gap is large,you can adjust the hinges left and right

M4x14mm H x 8





# Step 13