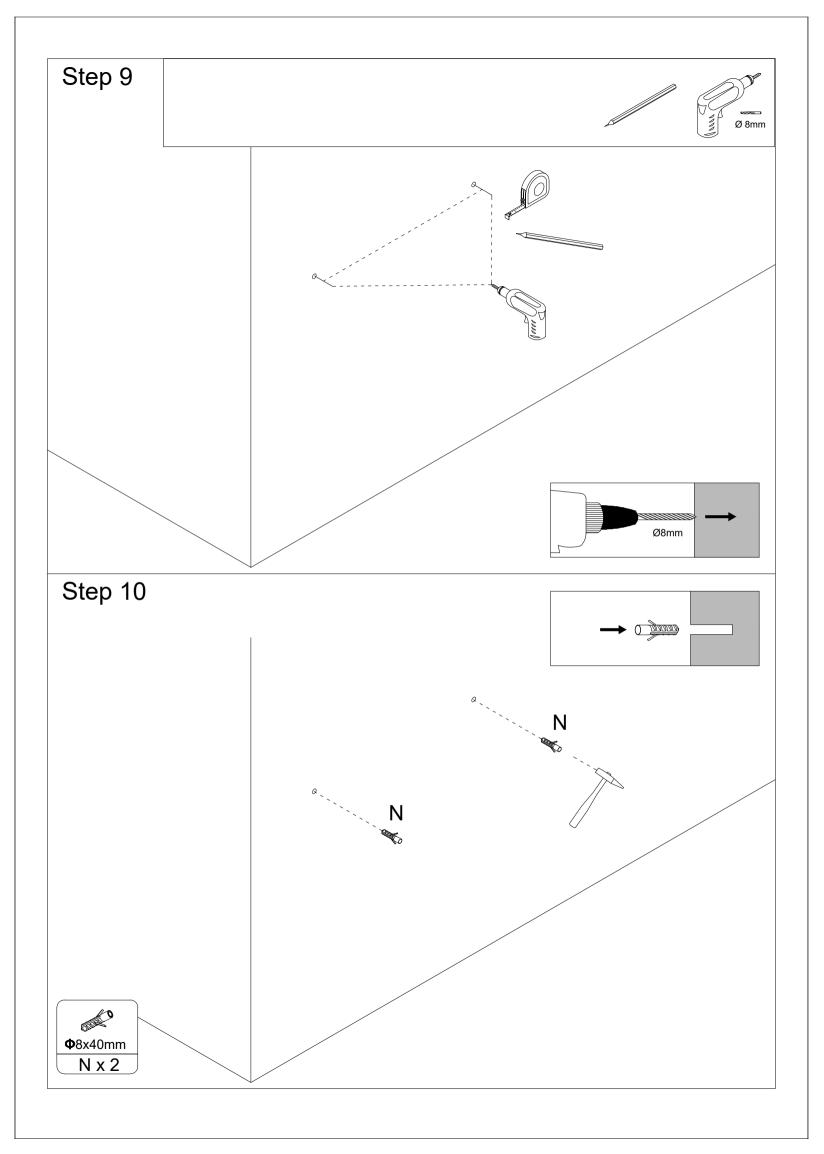

### **Cam Lock Assembly Instructions**

| Φ6x35mm  | <b>Φ</b> 15x12mm | Φ8x30mm     |               |         | 0 0 0 |
|----------|------------------|-------------|---------------|---------|-------|
| A x 20+2 | B x 20+2         | C x 12+1    | D x 1         | E x 1   | Fx2   |
| March 1  | MANA A TOTAL     | MANA STORES | MAN 25 TO THE | M6x60mm |       |
| M4x14mm  | M4x14mm          | M4x18mm     | M4x35mm       |         | 1 0   |
| G x 12+1 | H x 18+1         | I x 4       | J x 4         | K x 2   | Lx2   |
|          | <b>Φ</b> 8x40mm  |             |               |         |       |
| M x 2    | N x 2            |             |               |         |       |