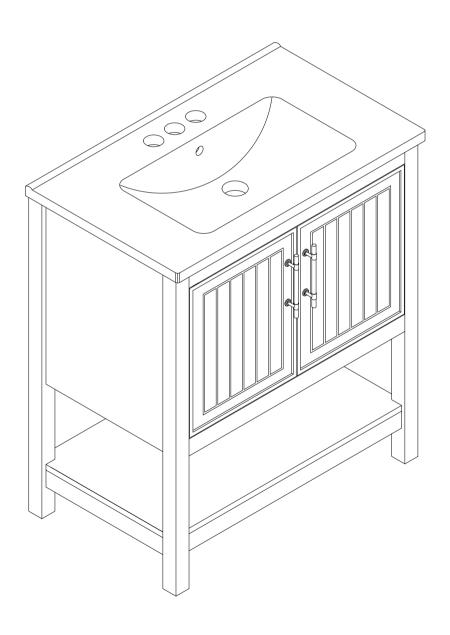

#### SETTINGS DOORS

If the hinge holes are notaligned, you can tryadjusting the front and rear hinges.

If the door gap is large,you can adjust the hinges left and right