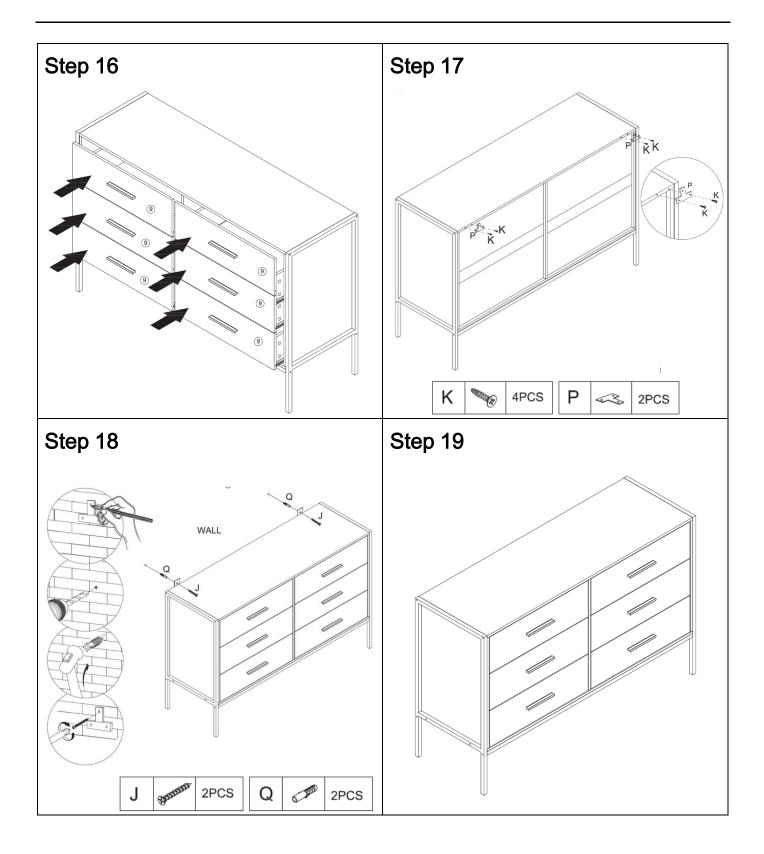

# Step 12 D 30PCS Step 14

**Ver.** 2210 Page **7** of **9** 

**Ver.** 2210 Page **8** of **9** 

## Important!

This piece of furniture must be fastened to the wall with the enclosed wall fitting.

### Please note:

Some wall materials require different types fixing parts, only use fixing parts suitable for the chosen walls in your home (not included). If you are uncertain about what wall fitting is required for your home, please contact your local hardware store for assistance.