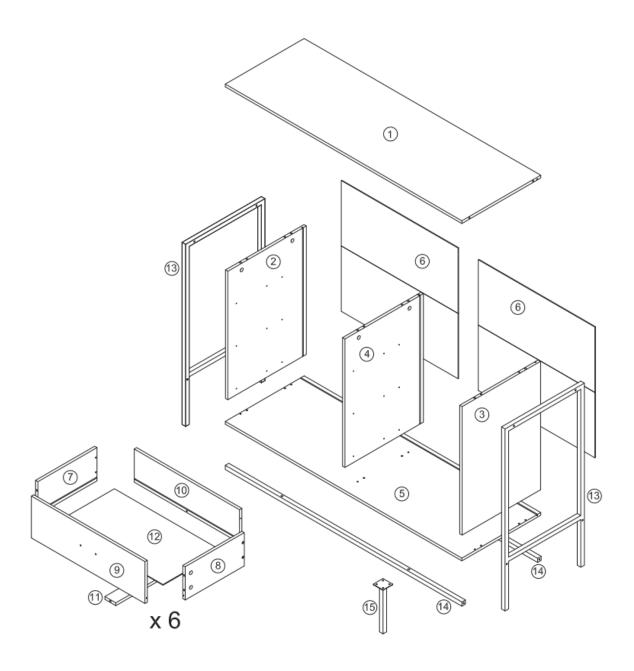

# **Assembly Instruction**



Product name

## **6 Drawer Chest**

**Ver.** 2210 Page **1** of **9** 

# The Accessories



Ver. 2210 Page **2** of **9** 

# The Hardwares

| Code | Description