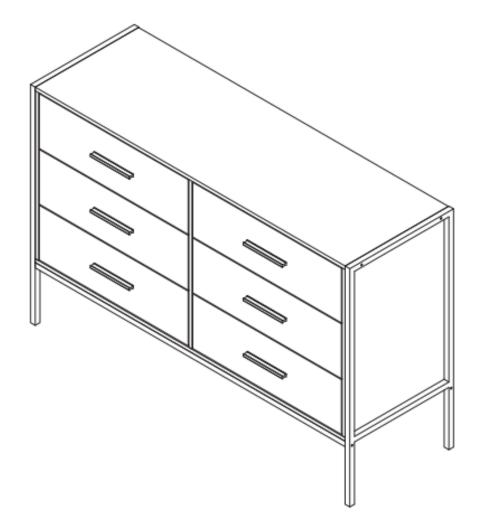

# **Assembly Instruction**



Product name

## **6 Drawer Chest**

**Ver.** 2210 Page **1** of **9** 

# The Accessories



Ver. 2210 Page **2** of **9** 

# The Hardwares

| Code | Description