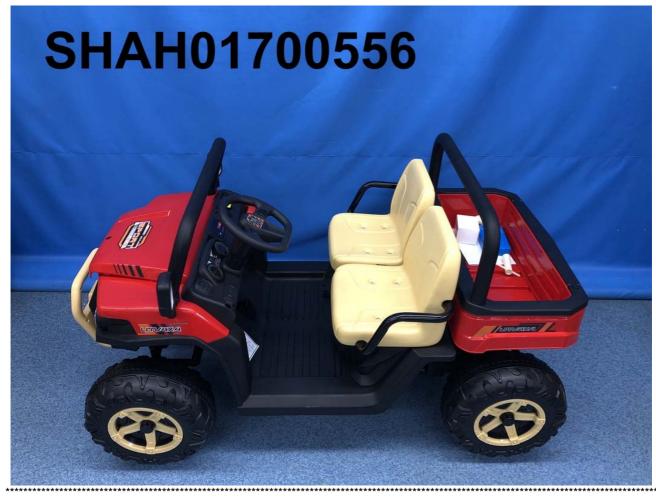

|         |             | L a        |   |
|---------|-------------|------------|---|
| n       | ter         | <b>9</b> 7 | Κ |
| Total Q | uality. Ass | ured.      |   |

| Test Report                                                                                                      |                                                                                                                                                      | Number:                                            | SHAH0170055602 |                 |
|------------------------------------------------------------------------------------------------------------------|------------------------------------------------------------------------------------------------------------------------------------------------------|----------------------------------------------------|----------------|-----------------|
| Applicant:                                                                                                       | JULONG TOYS (JIAXING) CO.,LTD Date:<br>NO.189 ZHONGHUA SECTION, XINYA LINE,<br>XINCANG TOWN,PINGHU CITY,<br>ZHEJIANG PROVINCE, CHINA<br>Attn: XU DAN |                                                    | Date:          | Jul 18, 2024    |
| Item Name<br>Item No.<br>Labelled Age                                                                            | o of submitted sampl<br>Group<br>rovided By Applicar<br>Prigin                                                                                       | : <b>RIDE ON CAR.</b><br>: <b>JL216A.</b><br>: 3+. | XING) CO.,LTD  | ****            |
| Tests Conducted:       As requested by the applicant, for details refer to attached page(s).         Conclusion: |                                                                                                                                                      |                                                    |                |                 |
|                                                                                                                  |                                                                                                                                                      |                                                    |                | To be continued |