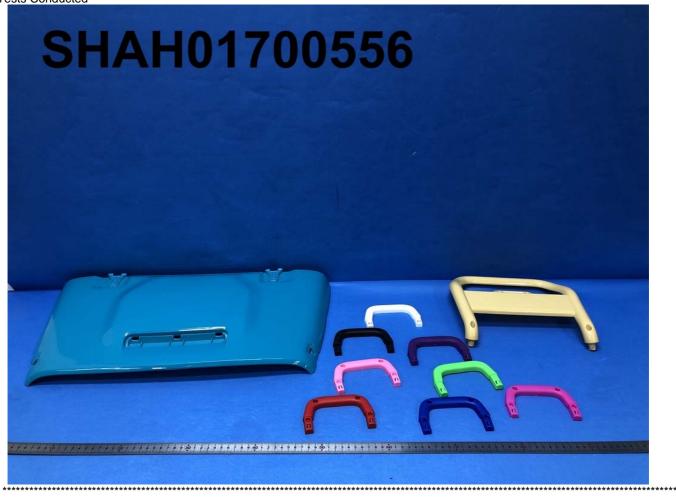

|         |             | L a        |   |
|---------|-------------|------------|---|
| n       | ter         | <b>9</b> 7 | Κ |
| Total Q | uality. Ass | ured.      |   |

| Test Report                                                                                                      |                                                                                                                                                      | Number:                                            | SHAH0170055602 |                 |
|------------------------------------------------------------------------------------------------------------------|------------------------------------------------------------------------------------------------------------------------------------------------------|----------------------------------------------------|----------------|-----------------|
| Applicant:                                                                                                       | JULONG TOYS (JIAXING) CO.,LTD Date:<br>NO.189 ZHONGHUA SECTION, XINYA LINE,<br>XINCANG TOWN,PINGHU CITY,<br>ZHEJIANG PROVINCE, CHINA<br>Attn: XU DAN |                                                    | Date:          | Jul 18, 2024    |
| Item Name<br>Item No.<br>Labelled Age                                                                            | o of submitted sampl<br>Group<br>rovided By Applicar<br>Prigin                                                                                       | : <b>RIDE ON CAR.</b><br>: <b>JL216A.</b><br>: 3+. | XING) CO.,LTD  | ****            |
| Tests Conducted:       As requested by the applicant, for details refer to attached page(s).         Conclusion: |                                                                                                                                                      |                                                    |                |                 |
|                                                                                                                  |                                                                                                                                                      |                                                    |                | To be continued |