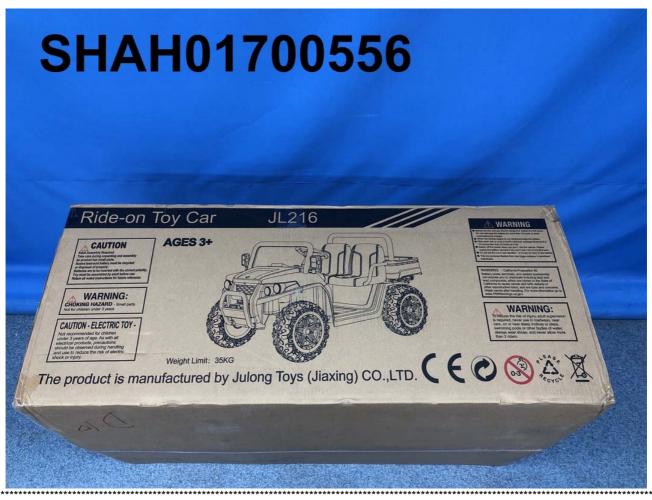

|         |             | L a        |   |
|---------|-------------|------------|---|
| n       | ter         | <b>9</b> 7 | Κ |
| Total Q | uality. Ass | ured.      |   |

| Test Report                                                                                                      |                                                                                                                                                      | Number:                                            | SHAH0170055602 |                 |
|------------------------------------------------------------------------------------------------------------------|------------------------------------------------------------------------------------------------------------------------------------------------------|----------------------------------------------------|----------------|-----------------|
| Applicant:                                                                                                       | JULONG TOYS (JIAXING) CO.,LTD Date:<br>NO.189 ZHONGHUA SECTION, XINYA LINE,<br>XINCANG TOWN,PINGHU CITY,<br>ZHEJIANG PROVINCE, CHINA<br>Attn: XU DAN |                                                    | Date:          | Jul 18, 2024    |
| Item Name<br>Item No.<br>Labelled Age                                                                            | o of submitted sampl<br>Group<br>rovided By Applicar<br>Prigin                                                                                       | : <b>RIDE ON CAR.</b><br>: <b>JL216A.</b><br>: 3+. | XING) CO.,LTD  | ****            |
| Tests Conducted:       As requested by the applicant, for details refer to attached page(s).         Conclusion: |                                                                                                                                                      |                                                    |                |                 |
|                                                                                                                  |                                                                                                                                                      |                                                    |                | To be continued |