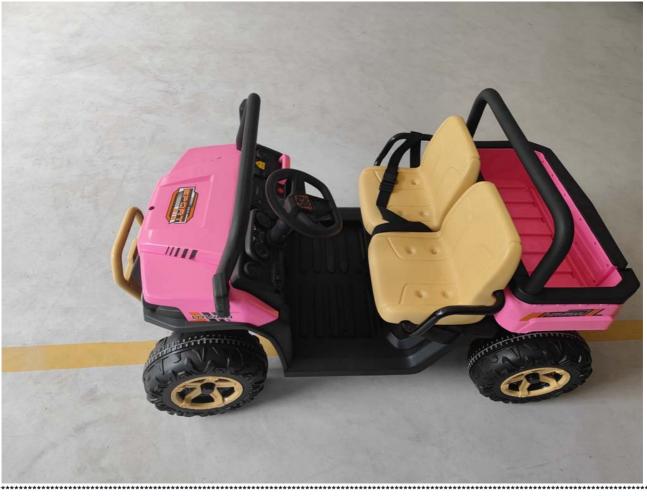

|         |             | L a        |   |
|---------|-------------|------------|---|
| n       | ter         | <b>9</b> 7 | Κ |
| Total Q | uality. Ass | ured.      |   |

| Test Report                                                                                                      |                                                                                                                                                      | Number:                                            | SHAH0170055602 |                 |
|------------------------------------------------------------------------------------------------------------------|------------------------------------------------------------------------------------------------------------------------------------------------------|----------------------------------------------------|----------------|-----------------|
| Applicant:                                                                                                       | JULONG TOYS (JIAXING) CO.,LTD Date:<br>NO.189 ZHONGHUA SECTION, XINYA LINE,<br>XINCANG TOWN,PINGHU CITY,<br>ZHEJIANG PROVINCE, CHINA<br>Attn: XU DAN |                                                    | Date:          | Jul 18, 2024    |
| Item Name<br>Item No.<br>Labelled Age                                                                            | o of submitted sampl<br>Group<br>rovided By Applicar<br>Prigin                                                                                       | : <b>RIDE ON CAR.</b><br>: <b>JL216A.</b><br>: 3+. | XING) CO.,LTD  | ****            |
| Tests Conducted:       As requested by the applicant, for details refer to attached page(s).         Conclusion: |                                                                                                                                                      |                                                    |                |                 |
|                                                                                                                  |                                                                                                                                                      |                                                    |                | To be continued |

Applicant's specified age group for testing: For ages 36 months and up.

Type of battery : 24 V, 7 Ah, Lead-acid rechargeable battery x 1pc in vehicle 1.5 V, LR03 size x 2pcs in remote control

Charger type: Input 100-240 V A.C., Output 28.8 V D.C. (Provided) Model: SD24C288080E

Electric operated function: Battery powered motion, sound and LED light.

| Section  | Testing items                                                                                                                                                                                                                                                                                                                                                                                                                                                                                                                                                                                                                       | Assessment |
|----------|-------------------------------------------------------------------------------------------------------------------------------------------------------------------------------------------------------------------------------------------------------------------------------------------------------------------------------------------------------------------------------------------------------------------------------------------------------------------------------------------------------------------------------------------------------------------------------------------------------------------------------------|------------|
| 4.25.1   | Battery marking                                                                                                                                                                                                                                                                                                                                                                                                                                                                                                                                                                                                                     | Р          |
| 4.25.2   | Maximum allowable direct current potential                                                                                                                                                                                                                                                                                                                                                                                                                                                                                                                                                                                          | Р          |
| 4.25.3   | Protection against charging non-rechargeable battery                                                                                                                                                                                                                                                                                                                                                                                                                                                                                                                                                                                | Р          |
| 4.25.4   | Batteries accessible                                                                                                                                                                                                                                                                                                                                                                                                                                                                                                                                                                                                                | Р          |
| 4.25.5   | Isolation of batteries of different types or capacities                                                                                                                                                                                                                                                                                                                                                                                                                                                                                                                                                                             | Р          |
| 4.25.6   | Temperature of battery surface                                                                                                                                                                                                                                                                                                                                                                                                                                                                                                                                                                                                      | Р          |
| 4.25.7   | Temperature of battery surface or combustion hazard after normal use and abuse test                                                                                                                                                                                                                                                                                                                                                                                                                                                                                                                                                 | Р          |
| 4.25.8   | Packaging and Instruction requirement                                                                                                                                                                                                                                                                                                                                                                                                                                                                                                                                                                                               | Р          |
|          | - 5.14 Non-replaceable battery statement in battery operated toys                                                                                                                                                                                                                                                                                                                                                                                                                                                                                                                                                                   | Р          |
|          | - 5.14.2 Button or coin cell batteries                                                                                                                                                                                                                                                                                                                                                                                                                                                                                                                                                                                              | NA         |
|          | - 6.5 Instruction on safe usage of battery                                                                                                                                                                                                                                                                                                                                                                                                                                                                                                                                                                                          | Р          |
|          | <ul> <li>- 6.9 Toys which require a manufacturer-supplied specialty or custom tool<br/>to access the battery(ies)</li> </ul>                                                                                                                                                                                                                                                                                                                                                                                                                                                                                                        | NA         |
| 4.25.9   | Battery-powered ride-on toys                                                                                                                                                                                                                                                                                                                                                                                                                                                                                                                                                                                                        | Р          |
| 4.25.9.1 | The maximum temperature measured on the insulation of any conductor shall not exceed the temperature rating of the material.                                                                                                                                                                                                                                                                                                                                                                                                                                                                                                        | Р          |
| 4.25.9.2 | Battery powered ride on toys shall not present a risk of fire in stalled motor test.                                                                                                                                                                                                                                                                                                                                                                                                                                                                                                                                                | Р          |
| 4.25.9.3 | A battery powered ride on toy designed with a wiring system that has a<br>user replaceable device (fuse type) for the primary circuit protection or a<br>wiring system with user resetable primary circuit protection (manual reset<br>fuse) shall not actuate (open or trip) when tested in accordance with the<br>nuisance tripping test.                                                                                                                                                                                                                                                                                         | NA         |
| 4.25.9.4 | <ul> <li>Switches used in battery powered ride on toys.</li> <li>Polymeric materials in switches used in battery powered ride on toys that are used to support current carrying parts shall carry a minimum flame rating of UI-94 V-0 or have a glow wire ignition rating of 750°C.</li> <li>The switch body shall not result in a short circuit condition when subjected to the switch endurance test and overload tests.</li> <li>The switch shall not fail in a mode that could cause the vehicle to run continuously (switch stuck in the "on" position) when subjected to the endurance test and the overload test.</li> </ul> | Ρ          |
| 4.25.9.5 | User replaceable circuit protection devices in battery powered ride on toys.                                                                                                                                                                                                                                                                                                                                                                                                                                                                                                                                                        | NA         |