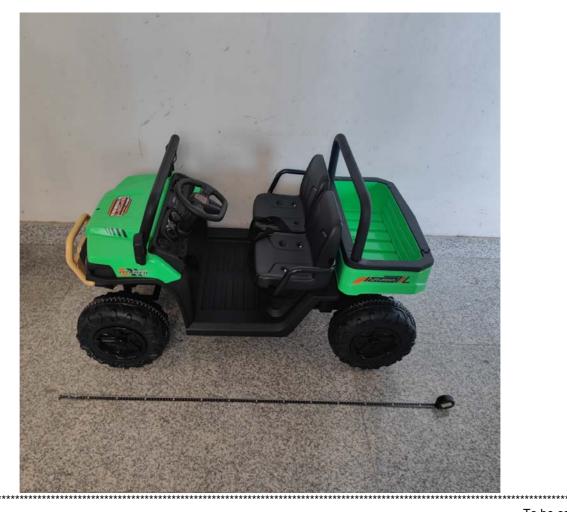

|         |             | L a        |   |
|---------|-------------|------------|---|
| n       | ter         | <b>9</b> 7 | Κ |
| Total Q | uality. Ass | ured.      |   |

| Test Report                                                                                                      |                                                                                                                                                      | Number:                                            | SHAH0170055602 |                 |
|------------------------------------------------------------------------------------------------------------------|------------------------------------------------------------------------------------------------------------------------------------------------------|----------------------------------------------------|----------------|-----------------|
| Applicant:                                                                                                       | JULONG TOYS (JIAXING) CO.,LTD Date:<br>NO.189 ZHONGHUA SECTION, XINYA LINE,<br>XINCANG TOWN,PINGHU CITY,<br>ZHEJIANG PROVINCE, CHINA<br>Attn: XU DAN |                                                    | Date:          | Jul 18, 2024    |
| Item Name<br>Item No.<br>Labelled Age                                                                            | o of submitted sampl<br>Group<br>rovided By Applicar<br>Prigin                                                                                       | : <b>RIDE ON CAR.</b><br>: <b>JL216A.</b><br>: 3+. | XING) CO.,LTD  | ****            |
| Tests Conducted:       As requested by the applicant, for details refer to attached page(s).         Conclusion: |                                                                                                                                                      |                                                    |                |                 |
|                                                                                                                  |                                                                                                                                                      |                                                    |                | To be continued |

Applicant's specified age group for testing: For ages 36 months and up.

Type of battery : 24 V, 7 Ah, Lead-acid rechargeable battery x 1pc in vehicle 1.5 V, LR03 size x 2pcs in remote control

Charger type: Input 100-240 V A.C., Output 28.8 V D.C. (Provided) Model: SD24C288080E

Electric operated function: Battery powered motion, sound and LED light.

| Section  | Testing items                                                                                                                                                                                                                                                                                                                                                                                                                                                                                                                                                                                                                       | Assessment |
|----------|-------------------------------------------------------------------------------------------------------------------------------------------------------------------------------------------------------------------------------------------------------------------------------------------------------------------------------------------------------------------------------------------------------------------------------------------------------------------------------------------------------------------------------------------------------------------------------------------------------------------------------------|------------|
| 4.25.1   | Battery marking                                                                                                                                                                                                                                                                                                                                                                                                                                                                                                                                                                                                                     | Р          |
| 4.25.2   | Maximum allowable direct current potential                                                                                                                                                                                                                                                                                                                                                                                                                                                                                                                                                                                          | Р          |
| 4.25.3   | Protection against charging non-rechargeable battery                                                                                                                                                                                                                                                                                                                                                                                                                                                                                                                                                                                | Р          |
| 4.25.4   | Batteries accessible                                                                                                                                                                                                                                                                                                                                                                                                                                                                                                                                                                                                                | Р          |
| 4.25.5   | Isolation of batteries of different types or capacities                                                                                                                                                                                                                                                                                                                                                                                                                                                                                                                                                                             | Р          |
| 4.25.6   | Temperature of battery surface                                                                                                                                                                                                                                                                                                                                                                                                                                                                                                                                                                                                      | Р          |
| 4.25.7   | Temperature of battery surface or combustion hazard after normal use and abuse test                                                                                                                                                                                                                                                                                                                                                                                                                                                                                                                                                 | Р          |
| 4.25.8   | Packaging and Instruction requirement                                                                                                                                                                                                                                                                                                                                                                                                                                                                                                                                                                                               | Р          |
|          | - 5.14 Non-replaceable battery statement in battery operated toys                                                                                                                                                                                                                                                                                                                                                                                                                                                                                                                                                                   | Р          |
|          | - 5.14.2 Button or coin cell batteries                                                                                                                                                                                                                                                                                                                                                                                                                                                                                                                                                                                              | NA         |
|          | - 6.5 Instruction on safe usage of battery                                                                                                                                                                                                                                                                                                                                                                                                                                                                                                                                                                                          | Р          |
|          | <ul> <li>- 6.9 Toys which require a manufacturer-supplied specialty or custom tool<br/>to access the battery(ies)</li> </ul>                                                                                                                                                                                                                                                                                                                                                                                                                                                                                                        | NA         |
| 4.25.9   | Battery-powered ride-on toys                                                                                                                                                                                                                                                                                                                                                                                                                                                                                                                                                                                                        | Р          |
| 4.25.9.1 | The maximum temperature measured on the insulation of any conductor shall not exceed the temperature rating of the material.                                                                                                                                                                                                                                                                                                                                                                                                                                                                                                        | Р          |
| 4.25.9.2 | Battery powered ride on toys shall not present a risk of fire in stalled motor test.                                                                                                                                                                                                                                                                                                                                                                                                                                                                                                                                                | Р          |
| 4.25.9.3 | A battery powered ride on toy designed with a wiring system that has a<br>user replaceable device (fuse type) for the primary circuit protection or a<br>wiring system with user resetable primary circuit protection (manual reset<br>fuse) shall not actuate (open or trip) when tested in accordance with the<br>nuisance tripping test.                                                                                                                                                                                                                                                                                         | NA         |
| 4.25.9.4 | <ul> <li>Switches used in battery powered ride on toys.</li> <li>Polymeric materials in switches used in battery powered ride on toys that are used to support current carrying parts shall carry a minimum flame rating of UI-94 V-0 or have a glow wire ignition rating of 750°C.</li> <li>The switch body shall not result in a short circuit condition when subjected to the switch endurance test and overload tests.</li> <li>The switch shall not fail in a mode that could cause the vehicle to run continuously (switch stuck in the "on" position) when subjected to the endurance test and the overload test.</li> </ul> | Ρ          |
| 4.25.9.5 | User replaceable circuit protection devices in battery powered ride on toys.                                                                                                                                                                                                                                                                                                                                                                                                                                                                                                                                                        | NA         |