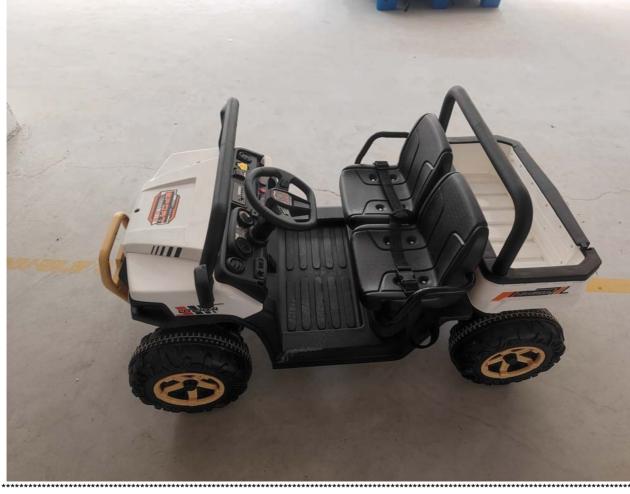

|         |             | L a        |   |
|---------|-------------|------------|---|
| n       | ter         | <b>9</b> 7 | Κ |
| Total Q | uality. Ass | ured.      |   |

| Test Report                                                                                                      |                                                                                                                                                      | Number:                                            | SHAH0170055602 |                 |
|------------------------------------------------------------------------------------------------------------------|------------------------------------------------------------------------------------------------------------------------------------------------------|----------------------------------------------------|----------------|-----------------|
| Applicant:                                                                                                       | JULONG TOYS (JIAXING) CO.,LTD Date:<br>NO.189 ZHONGHUA SECTION, XINYA LINE,<br>XINCANG TOWN,PINGHU CITY,<br>ZHEJIANG PROVINCE, CHINA<br>Attn: XU DAN |                                                    | Date:          | Jul 18, 2024    |
| Item Name<br>Item No.<br>Labelled Age                                                                            | o of submitted sampl<br>Group<br>rovided By Applicar<br>Prigin                                                                                       | : <b>RIDE ON CAR.</b><br>: <b>JL216A.</b><br>: 3+. | XING) CO.,LTD  | ****            |
| Tests Conducted:       As requested by the applicant, for details refer to attached page(s).         Conclusion: |                                                                                                                                                      |                                                    |                |                 |
|                                                                                                                  |                                                                                                                                                      |                                                    |                | To be continued |

Applicant's specified age group for testing: For ages 36 months and up.

Type of battery : 24 V, 7 Ah, Lead-acid rechargeable battery x 1pc in vehicle 1.5 V, LR03 size x 2pcs in remote control

Charger type: Input 100-240 V A.C., Output 28.8 V D.C. (Provided) Model: SD24C288080E

Electric operated function: Battery powered motion, sound and LED light.

| Section  | Testing items                                                                                                                                                                                                                                                                                                                                                                                                                                                                                                                                                                                                                       | Assessment |
|----------|-------------------------------------------------------------------------------------------------------------------------------------------------------------------------------------------------------------------------------------------------------------------------------------------------------------------------------------------------------------------------------------------------------------------------------------------------------------------------------------------------------------------------------------------------------------------------------------------------------------------------------------|------------|
| 4.25.1   | Battery marking                                                                                                                                                                                                                                                                                                                                                                                                                                                                                                                                                                                                                     | Р          |
| 4.25.2   | Maximum allowable direct current potential                                                                                                                                                                                                                                                                                                                                                                                                                                                                                                                                                                                          | Р          |
| 4.25.3   | Protection against charging non-rechargeable battery                                                                                                                                                                                                                                                                                                                                                                                                                                                                                                                                                                                | Р          |
| 4.25.4   | Batteries accessible                                                                                                                                                                                                                                                                                                                                                                                                                                                                                                                                                                                                                | Р          |
| 4.25.5   | Isolation of batteries of different types or capacities                                                                                                                                                                                                                                                                                                                                                                                                                                                                                                                                                                             | Р          |
| 4.25.6   | Temperature of battery surface                                                                                                                                                                                                                                                                                                                                                                                                                                                                                                                                                                                                      | Р          |
| 4.25.7   | Temperature of battery surface or combustion hazard after normal use and abuse test                                                                                                                                                                                                                                                                                                                                                                                                                                                                                                                                                 | Р          |
| 4.25.8   | Packaging and Instruction requirement                                                                                                                                                                                                                                                                                                                                                                                                                                                                                                                                                                                               | Р          |
|          | - 5.14 Non-replaceable battery statement in battery operated toys                                                                                                                                                                                                                                                                                                                                                                                                                                                                                                                                                                   | Р          |
|          | - 5.14.2 Button or coin cell batteries                                                                                                                                                                                                                                                                                                                                                                                                                                                                                                                                                                                              | NA         |
|          | - 6.5 Instruction on safe usage of battery                                                                                                                                                                                                                                                                                                                                                                                                                                                                                                                                                                                          | Р          |
|          | <ul> <li>- 6.9 Toys which require a manufacturer-supplied specialty or custom tool<br/>to access the battery(ies)</li> </ul>                                                                                                                                                                                                                                                                                                                                                                                                                                                                                                        | NA         |
| 4.25.9   | Battery-powered ride-on toys                                                                                                                                                                                                                                                                                                                                                                                                                                                                                                                                                                                                        | Р          |
| 4.25.9.1 | The maximum temperature measured on the insulation of any conductor shall not exceed the temperature rating of the material.                                                                                                                                                                                                                                                                                                                                                                                                                                                                                                        | Р          |
| 4.25.9.2 | Battery powered ride on toys shall not present a risk of fire in stalled motor test.                                                                                                                                                                                                                                                                                                                                                                                                                                                                                                                                                | Р          |
| 4.25.9.3 | A battery powered ride on toy designed with a wiring system that has a<br>user replaceable device (fuse type) for the primary circuit protection or a<br>wiring system with user resetable primary circuit protection (manual reset<br>fuse) shall not actuate (open or trip) when tested in accordance with the<br>nuisance tripping test.                                                                                                                                                                                                                                                                                         | NA         |
| 4.25.9.4 | <ul> <li>Switches used in battery powered ride on toys.</li> <li>Polymeric materials in switches used in battery powered ride on toys that are used to support current carrying parts shall carry a minimum flame rating of UI-94 V-0 or have a glow wire ignition rating of 750°C.</li> <li>The switch body shall not result in a short circuit condition when subjected to the switch endurance test and overload tests.</li> <li>The switch shall not fail in a mode that could cause the vehicle to run continuously (switch stuck in the "on" position) when subjected to the endurance test and the overload test.</li> </ul> | Ρ          |
| 4.25.9.5 | User replaceable circuit protection devices in battery powered ride on toys.                                                                                                                                                                                                                                                                                                                                                                                                                                                                                                                                                        | NA         |