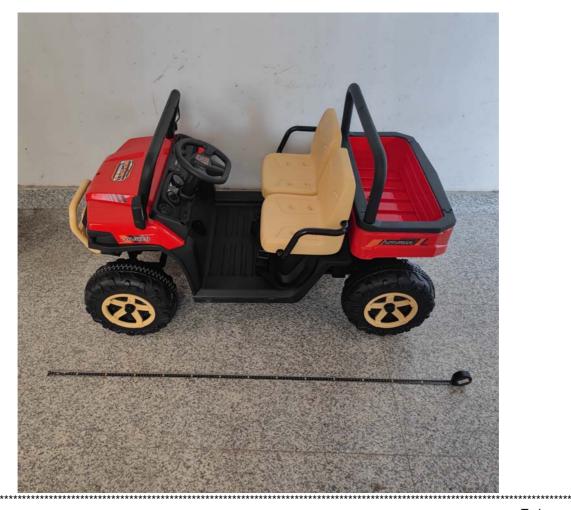

|         |             | L a        |   |
|---------|-------------|------------|---|
| n       | ter         | <b>9</b> 7 | Κ |
| Total Q | uality. Ass | ured.      |   |

| Test Report                                                                                                      |                                                                                                                                                      | Number:                                            | SHAH0170055602 |                 |
|------------------------------------------------------------------------------------------------------------------|------------------------------------------------------------------------------------------------------------------------------------------------------|----------------------------------------------------|----------------|-----------------|
| Applicant:                                                                                                       | JULONG TOYS (JIAXING) CO.,LTD Date:<br>NO.189 ZHONGHUA SECTION, XINYA LINE,<br>XINCANG TOWN,PINGHU CITY,<br>ZHEJIANG PROVINCE, CHINA<br>Attn: XU DAN |                                                    | Date:          | Jul 18, 2024    |
| Item Name<br>Item No.<br>Labelled Age                                                                            | o of submitted sampl<br>Group<br>rovided By Applicar<br>Prigin                                                                                       | : <b>RIDE ON CAR.</b><br>: <b>JL216A.</b><br>: 3+. | XING) CO.,LTD  | ****            |
| Tests Conducted:       As requested by the applicant, for details refer to attached page(s).         Conclusion: |                                                                                                                                                      |                                                    |                |                 |
|                                                                                                                  |                                                                                                                                                      |                                                    |                | To be continued |