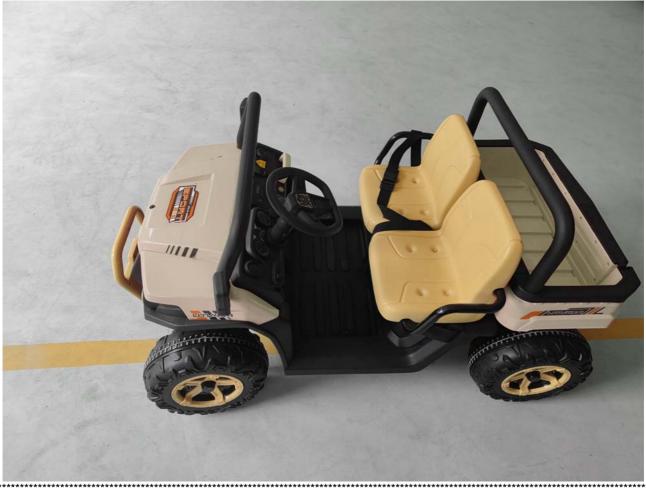

|         |             | L a        |   |
|---------|-------------|------------|---|
| n       | ter         | <b>9</b> 7 | Κ |
| Total Q | uality. Ass | ured.      |   |

| Test Report                                                                                                      |                                                                                                                                                      | Number:                                            | SHAH0170055602 |                 |
|------------------------------------------------------------------------------------------------------------------|------------------------------------------------------------------------------------------------------------------------------------------------------|----------------------------------------------------|----------------|-----------------|
| Applicant:                                                                                                       | JULONG TOYS (JIAXING) CO.,LTD Date:<br>NO.189 ZHONGHUA SECTION, XINYA LINE,<br>XINCANG TOWN,PINGHU CITY,<br>ZHEJIANG PROVINCE, CHINA<br>Attn: XU DAN |                                                    | Date:          | Jul 18, 2024    |
| Item Name<br>Item No.<br>Labelled Age                                                                            | o of submitted sampl<br>Group<br>rovided By Applicar<br>Prigin                                                                                       | : <b>RIDE ON CAR.</b><br>: <b>JL216A.</b><br>: 3+. | XING) CO.,LTD  | ****            |
| Tests Conducted:       As requested by the applicant, for details refer to attached page(s).         Conclusion: |                                                                                                                                                      |                                                    |                |                 |
|                                                                                                                  |                                                                                                                                                      |                                                    |                | To be continued |

Applicant's specified age group for testing: For ages 36 months and up.

Type of battery : 24 V, 7 Ah, Lead-acid rechargeable battery x 1pc in vehicle 1.5 V, LR03 size x 2pcs in remote control

Charger type: Input 100-240 V A.C., Output 28.8 V D.C. (Provided) Model: SD24C288080E

Electric operated function: Battery powered motion, sound and LED light.

| Section  | Testing items                                                                                                                                                                                                                                                                                                                                                                                                                                                                                                                                                                                                                       | Assessment |
|----------|-------------------------------------------------------------------------------------------------------------------------------------------------------------------------------------------------------------------------------------------------------------------------------------------------------------------------------------------------------------------------------------------------------------------------------------------------------------------------------------------------------------------------------------------------------------------------------------------------------------------------------------|------------|
| 4.25.1   | Battery marking                                                                                                                                                                                                                                                                                                                                                                                                                                                                                                                                                                                                                     | Р          |
| 4.25.2   | Maximum allowable direct current potential                                                                                                                                                                                                                                                                                                                                                                                                                                                                                                                                                                                          | Р          |
| 4.25.3   | Protection against charging non-rechargeable battery                                                                                                                                                                                                                                                                                                                                                                                                                                                                                                                                                                                | Р          |
| 4.25.4   | Batteries accessible                                                                                                                                                                                                                                                                                                                                                                                                                                                                                                                                                                                                                | Р          |
| 4.25.5   | Isolation of batteries of different types or capacities                                                                                                                                                                                                                                                                                                                                                                                                                                                                                                                                                                             | Р          |
| 4.25.6   | Temperature of battery surface                                                                                                                                                                                                                                                                                                                                                                                                                                                                                                                                                                                                      | Р          |
| 4.25.7   | Temperature of battery surface or combustion hazard after normal use and abuse test                                                                                                                                                                                                                                                                                                                                                                                                                                                                                                                                                 | Р          |
| 4.25.8   | Packaging and Instruction requirement                                                                                                                                                                                                                                                                                                                                                                                                                                                                                                                                                                                               | Р          |
|          | - 5.14 Non-replaceable battery statement in battery operated toys                                                                                                                                                                                                                                                                                                                                                                                                                                                                                                                                                                   | Р          |
|          | - 5.14.2 Button or coin cell batteries                                                                                                                                                                                                                                                                                                                                                                                                                                                                                                                                                                                              | NA         |
|          | - 6.5 Instruction on safe usage of battery                                                                                                                                                                                                                                                                                                                                                                                                                                                                                                                                                                                          | Р          |
|          | <ul> <li>- 6.9 Toys which require a manufacturer-supplied specialty or custom tool<br/>to access the battery(ies)</li> </ul>                                                                                                                                                                                                                                                                                                                                                                                                                                                                                                        | NA         |
| 4.25.9   | Battery-powered ride-on toys                                                                                                                                                                                                                                                                                                                                                                                                                                                                                                                                                                                                        | Р          |
| 4.25.9.1 | The maximum temperature measured on the insulation of any conductor shall not exceed the temperature rating of the material.                                                                                                                                                                                                                                                                                                                                                                                                                                                                                                        | Р          |
| 4.25.9.2 | Battery powered ride on toys shall not present a risk of fire in stalled motor test.                                                                                                                                                                                                                                                                                                                                                                                                                                                                                                                                                | Р          |
| 4.25.9.3 | A battery powered ride on toy designed with a wiring system that has a<br>user replaceable device (fuse type) for the primary circuit protection or a<br>wiring system with user resetable primary circuit protection (manual reset<br>fuse) shall not actuate (open or trip) when tested in accordance with the<br>nuisance tripping test.                                                                                                                                                                                                                                                                                         | NA         |
| 4.25.9.4 | <ul> <li>Switches used in battery powered ride on toys.</li> <li>Polymeric materials in switches used in battery powered ride on toys that are used to support current carrying parts shall carry a minimum flame rating of UI-94 V-0 or have a glow wire ignition rating of 750°C.</li> <li>The switch body shall not result in a short circuit condition when subjected to the switch endurance test and overload tests.</li> <li>The switch shall not fail in a mode that could cause the vehicle to run continuously (switch stuck in the "on" position) when subjected to the endurance test and the overload test.</li> </ul> | Ρ          |
| 4.25.9.5 | User replaceable circuit protection devices in battery powered ride on toys.                                                                                                                                                                                                                                                                                                                                                                                                                                                                                                                                                        | NA         |