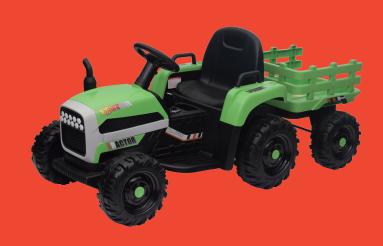

# Guide Book

- R/C controls forward/backward and left/right, remote control priority
- Music
- Volume adjustment
- Power display
- Forward and backward
- High and low speed
- Wireless connection

WARNING: The toy is to be assembled by an adult.