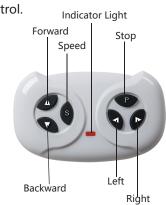

## Remote control function and explaination

Do not swift forward/backward button when car is driving, or will damage the motor.

Remote control can be used normallywhen battery assembled. Remote control should be usedunder adults' supervision.

Remote control is prior to man control.

How to adjust R/C frequency:

Long press forward and backward

button for 3 seconds, and the speed indicator flashes. Then turn on the power, the speed indicator goes to long bright, means the connection successfully. If the speed indicator no response, means the connection failed. Replace the batteries and retry.