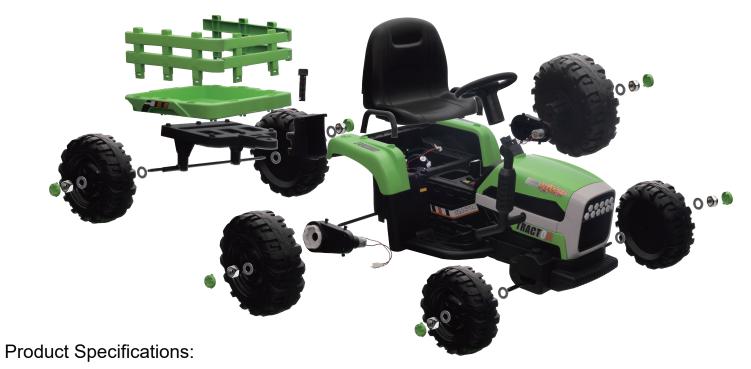

## Parts List:(Name and Quantity)

Name Specification

Battery 12V

Suitable age 36-96 months

Loading capacity 30kg

Product size 128\*56\*54cm Speed 3-5 km/h

Charge/Use time charge 8-12h, use 1-2h

Charger Input: 100-240V Output: 12V 500mA

Remote control AAA1.5V

The above parameters are selected by the customer, and the specific parameters shall be subject to the actual sample.