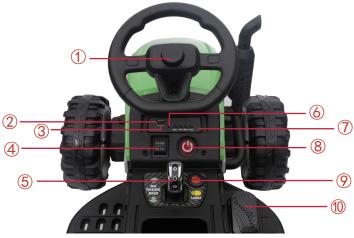

#### **Function**

Button function

(a) Horn

(b) MP3 interface

(c) Horn

(c) External socket

(d) Start button

(e) Power display

(e) Light button

(e) High and low speed

(f) Forward and backward