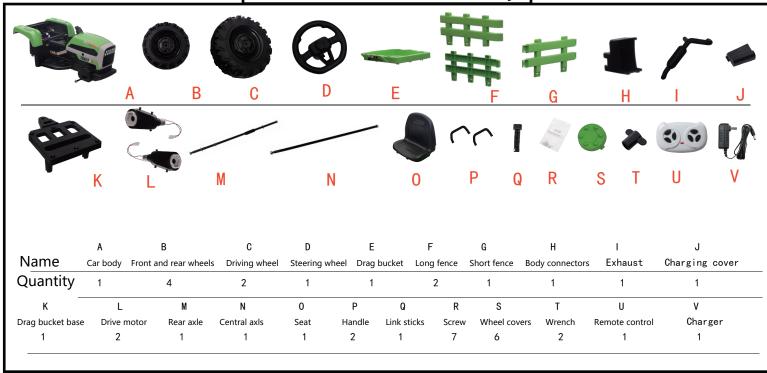

## Parts List:(Name and Quantity)

Name Specification

Battery 12V

Suitable age 36-96 months

Loading capacity 30kg

Product size 128\*56\*54cm Speed 3-5 km/h

Charge/Use time charge 8-12h, use 1-2h

Charger Input: 100-240V Output: 12V 500mA

Remote control AAA1.5V

The above parameters are selected by the customer, and the specific parameters shall be subject to the actual sample.