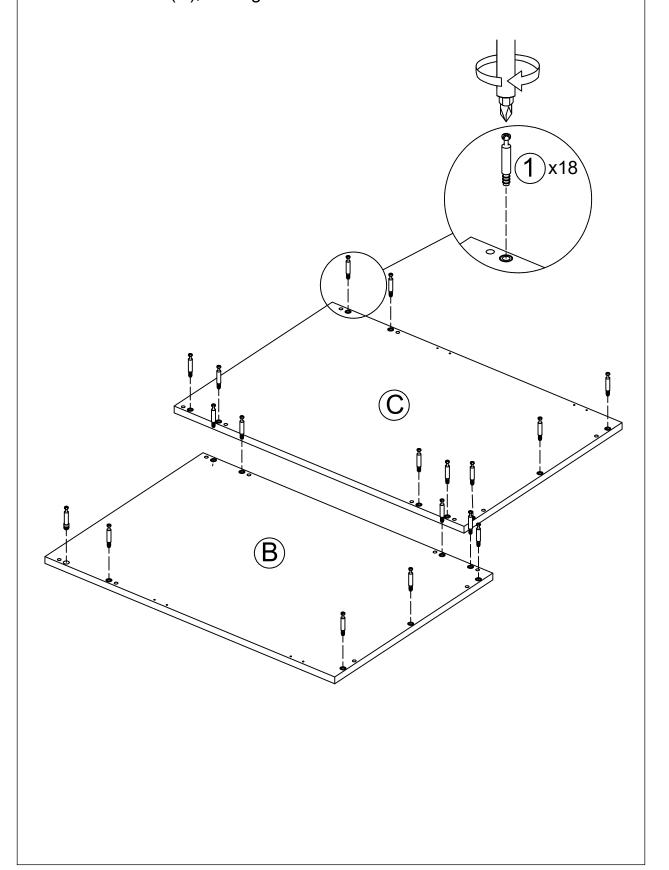

# Note:To Save installation time,It's Reconmend to identify Components before assembly!

Insert Cam Lock Screws (1) into pre-drilled holes in Side Panel (B), Side Panels (C),then tighten.

2 Attach Side Panels (C), Fake drawer (D), Back Panel (E), Bottom (H) to Side Panels (B) with Wooden (3) and Cam Lock (2).