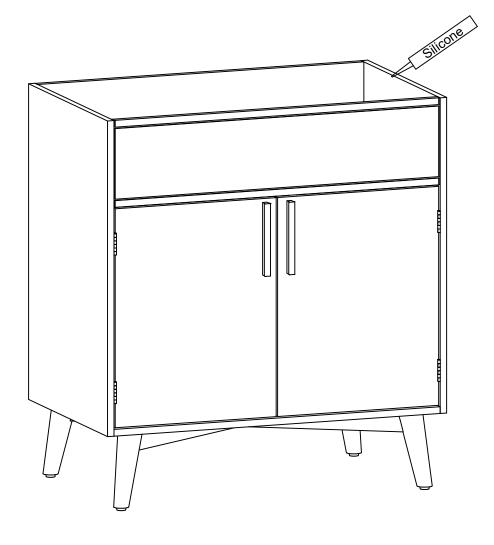

Attach Leg (I) and (K) to Bottom (H) with Bolt (5).

Attach Door left (F) to Side Panels (B), Door right (G) to Side Panels (C) with Screw (6)

5 Attach Handles (7) to Door (F) & (G) with Screw (8)

Apply a thin bead of silicone compound around the vanity base and set the vanity top carefully in place.

Attach Sink (A) to the vanity base Insert Adjustable Pins into legs at desired level. Don't move until silicone dry.