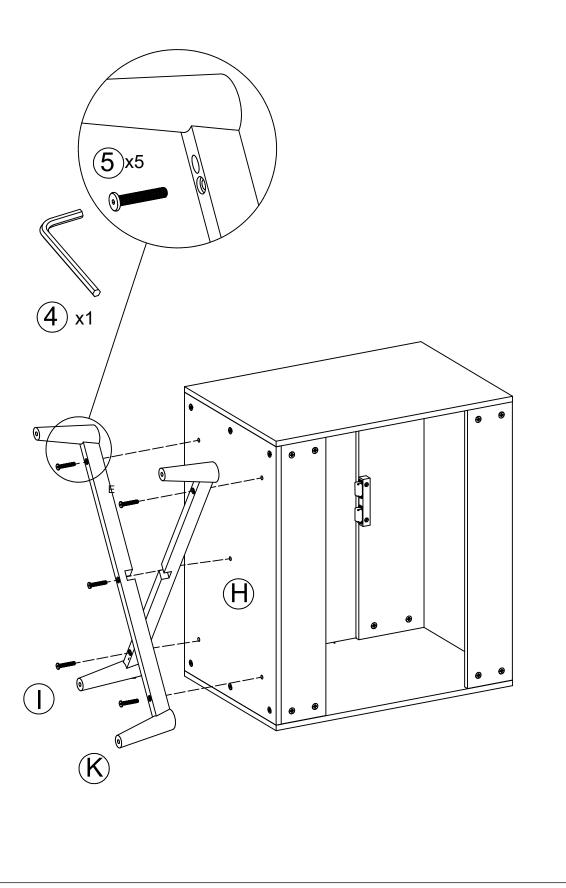

Attach Leg (I) and (K) to Bottom (H) with Bolt (5).

Attach Door left (F) to Side Panels (B), Door right (G) to Side Panels (C) with Screw (6)

5 Attach Handles (7) to Door (F) & (G) with Screw (8)

Apply a thin bead of silicone compound around the vanity base and set the vanity top carefully in place.