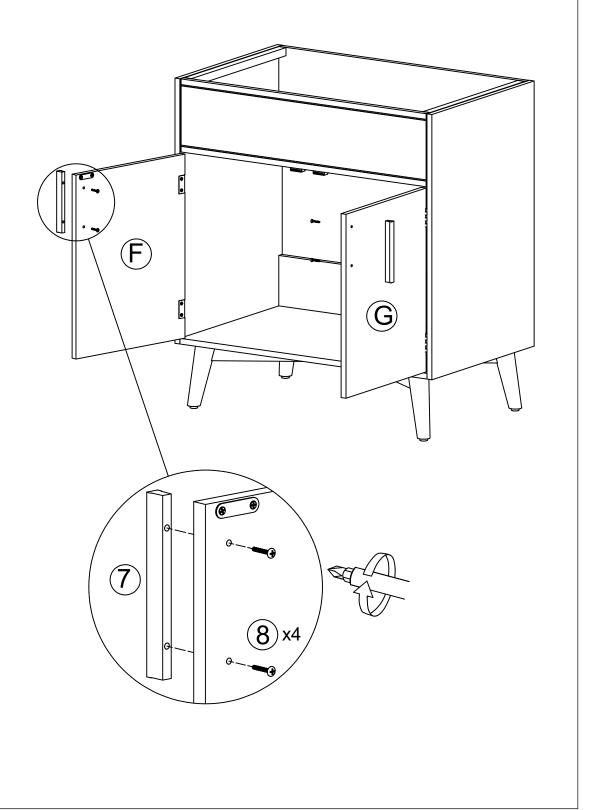

Attach Leg (I) and (K) to Bottom (H) with Bolt (5).

Attach Door left (F) to Side Panels (B), Door right (G) to Side Panels (C) with Screw (6)

5 Attach Handles (7) to Door (F) & (G) with Screw (8)

Apply a thin bead of silicone compound around the vanity base and set the vanity top carefully in place.