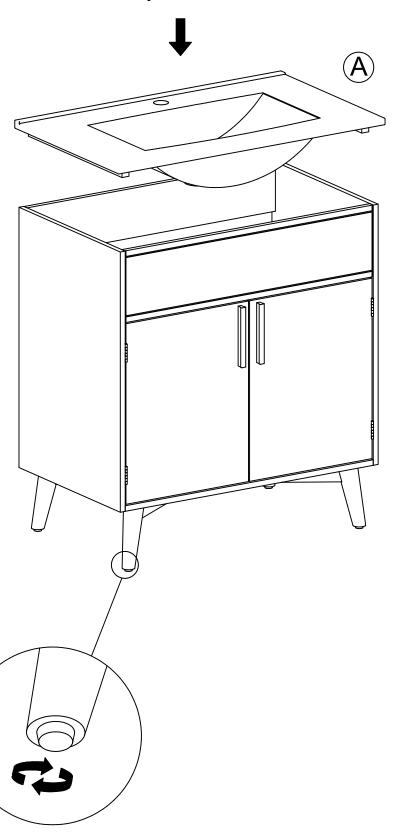

Attach Leg (I) and (K) to Bottom (H) with Bolt (5).

Attach Door left (F) to Side Panels (B), Door right (G) to Side Panels (C) with Screw (6)

5 Attach Handles (7) to Door (F) & (G) with Screw (8)

Apply a thin bead of silicone compound around the vanity base and set the vanity top carefully in place.

Attach Sink (A) to the vanity base Insert Adjustable Pins into legs at desired level. Don't move until silicone dry.