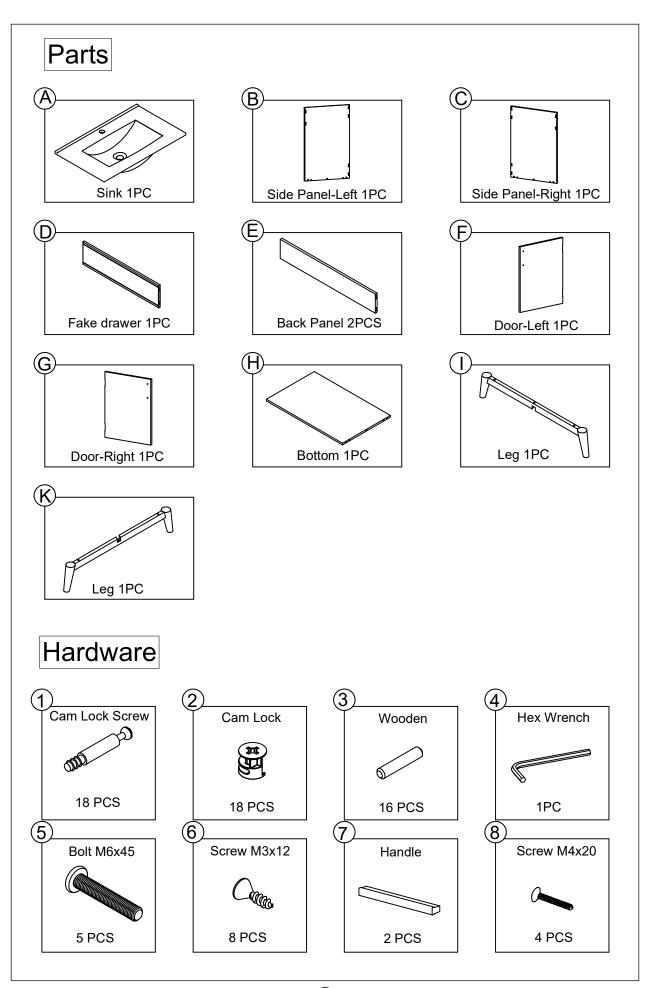

# Note:To Save installation time,It's Reconmend to identify Components before assembly!

Insert Cam Lock Screws (1) into pre-drilled holes in Side Panel (B), Side Panels (C),then tighten.

2 Attach Side Panels (C), Fake drawer (D), Back Panel (E), Bottom (H) to Side Panels (B) with Wooden (3) and Cam Lock (2).

Attach Leg (I) and (K) to Bottom (H) with Bolt (5).

Attach Door left (F) to Side Panels (B), Door right (G) to Side Panels (C) with Screw (6)

5 Attach Handles (7) to Door (F) & (G) with Screw (8)

Apply a thin bead of silicone compound around the vanity base and set the vanity top carefully in place.

Attach Sink (A) to the vanity base Insert Adjustable Pins into legs at desired level. Don't move until silicone dry.