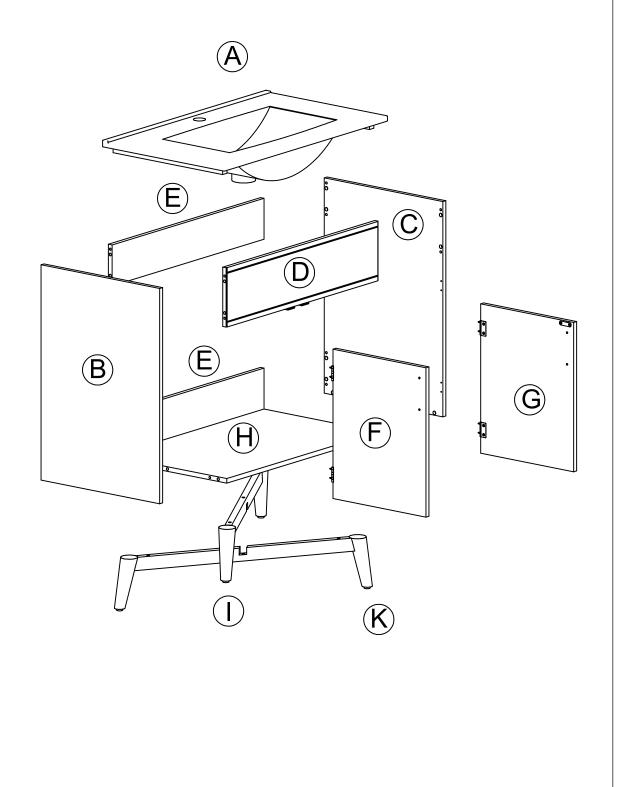

# Note:To Save installation time,It's Reconmend to identify Components before assembly!

Insert Cam Lock Screws (1) into pre-drilled holes in Side Panel (B), Side Panels (C),then tighten.

2 Attach Side Panels (C), Fake drawer (D), Back Panel (E), Bottom (H) to Side Panels (B) with Wooden (3) and Cam Lock (2).

Attach Leg (I) and (K) to Bottom (H) with Bolt (5).

Attach Door left (F) to Side Panels (B), Door right (G) to Side Panels (C) with Screw (6)

5 Attach Handles (7) to Door (F) & (G) with Screw (8)

Apply a thin bead of silicone compound around the vanity base and set the vanity top carefully in place.

Attach Sink (A) to the vanity base Insert Adjustable Pins into legs at desired level. Don't move until silicone dry.