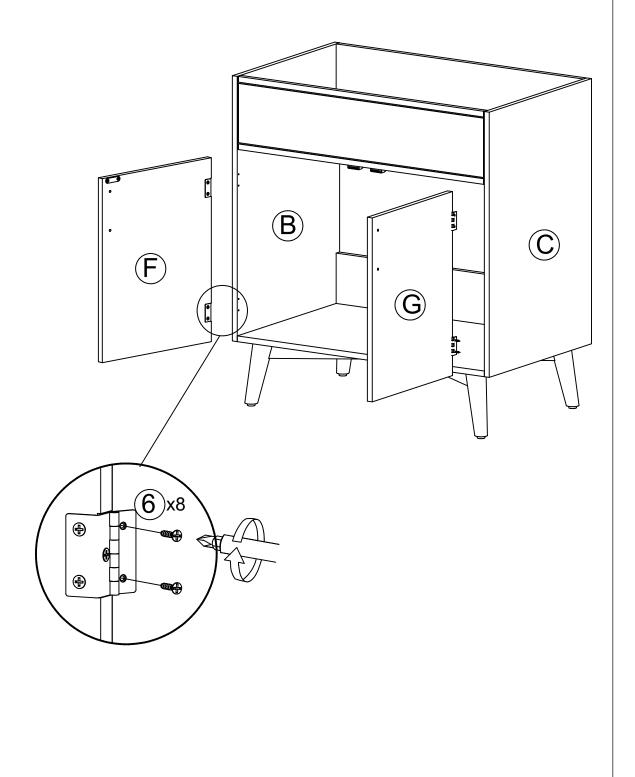

Attach Leg (I) and (K) to Bottom (H) with Bolt (5).

Attach Door left (F) to Side Panels (B), Door right (G) to Side Panels (C) with Screw (6)

5 Attach Handles (7) to Door (F) & (G) with Screw (8)

Apply a thin bead of silicone compound around the vanity base and set the vanity top carefully in place.