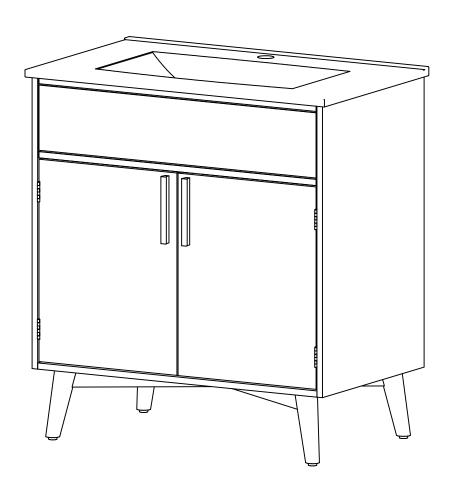

# INSTRUCTION MANIAL

**VANITY** 



# Note:To Save installation time,It's Reconmend to identify Components before assembly!



Insert Cam Lock Screws (1) into pre-drilled holes in Side Panel (B), Side Panels (C),then tighten.



2 Attach Side Panels (C), Fake drawer (D), Back Panel (E), Bottom (H) to Side Panels (B) with Wooden (3) and Cam Lock (2).



Attach Leg (I) and (K) to Bottom (H) with Bolt (5).



Attach Door left (F) to Side Panels (B), Door right (G) to Side Panels (C) with Screw (6)



5 Attach Handles (7) to Door (F) & (G) with Screw (8)



Apply a thin bead of silicone compound around the vanity base and set the vanity top carefully in place.



Attach Sink (A) to the vanity base Insert Adjustable Pins into legs at desired level. Don't move until silicone dry.