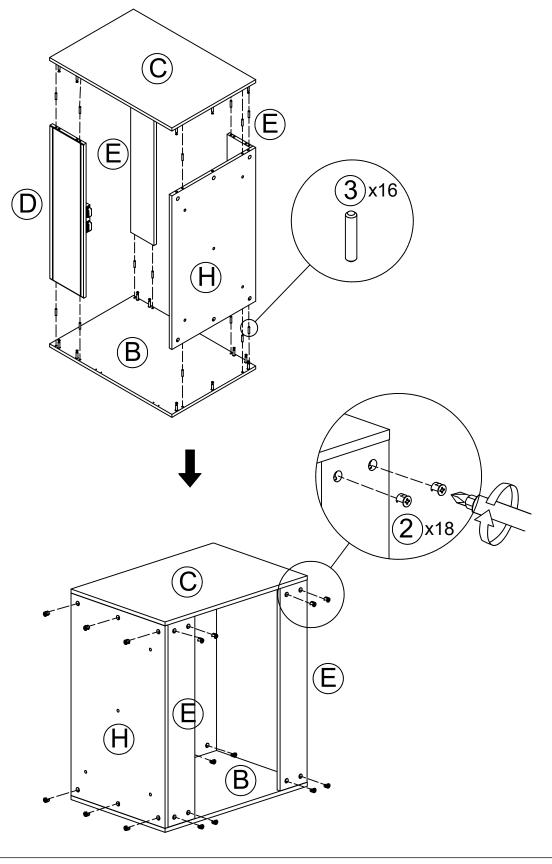

# Note:To Save installation time,It's Reconmend to identify Components before assembly!

Insert Cam Lock Screws (1) into pre-drilled holes in Side Panel (B), Side Panels (C),then tighten.

2 Attach Side Panels (C), Fake drawer (D), Back Panel (E), Bottom (H) to Side Panels (B) with Wooden (3) and Cam Lock (2).