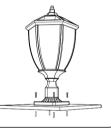

#### **Installment step**

# 1

Installation method 1:According to the holedistance of the base, punch holes in theinstallation position, insert the plastic pipe, and then tighten the screws to fix the lamp. Use the remote controller to turn on thelamp.

2

Installation method 2: Separate the lampbody and lamp base,install the lamp on thepole, and tighten the side screws.Use theremote controller to turn on the lamp.