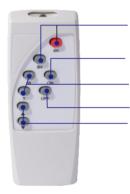

### **Product Manual**

Set working time of 4h or 8h, then close

Open the light mandatorily.

"W": cold white, "Y": warm white

Close the light mandatorily

"▲": add lighting strength extext, "▼" low lighting strength extent