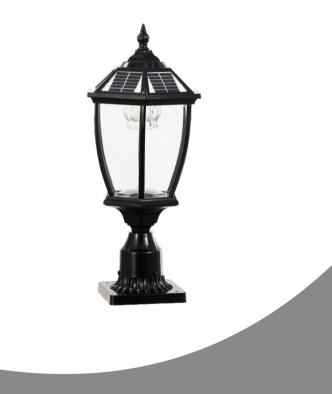

## Solar Pillar Light

## **Product parameters**

|               | Parameter                           |
|---------------|-------------------------------------|
| Model No      | TZ-3678                             |
| Solar Panel   | Poly crystalline silicon 6V/2.4W    |
| Battery       | 18650# Lithium Battery 3.7V/2000mAh |
| LED Source    | 2*9pcs SMD2835                      |
| Charging Time | 5-6 Hours                           |
| Working Time  | 9-11 Hours                          |
| IP Grade      | IP65                                |
| Function      | Light switch+Remote                 |
| Power         | 2W                                  |
| Main Material | Aluminum Lamp Body+Glass            |