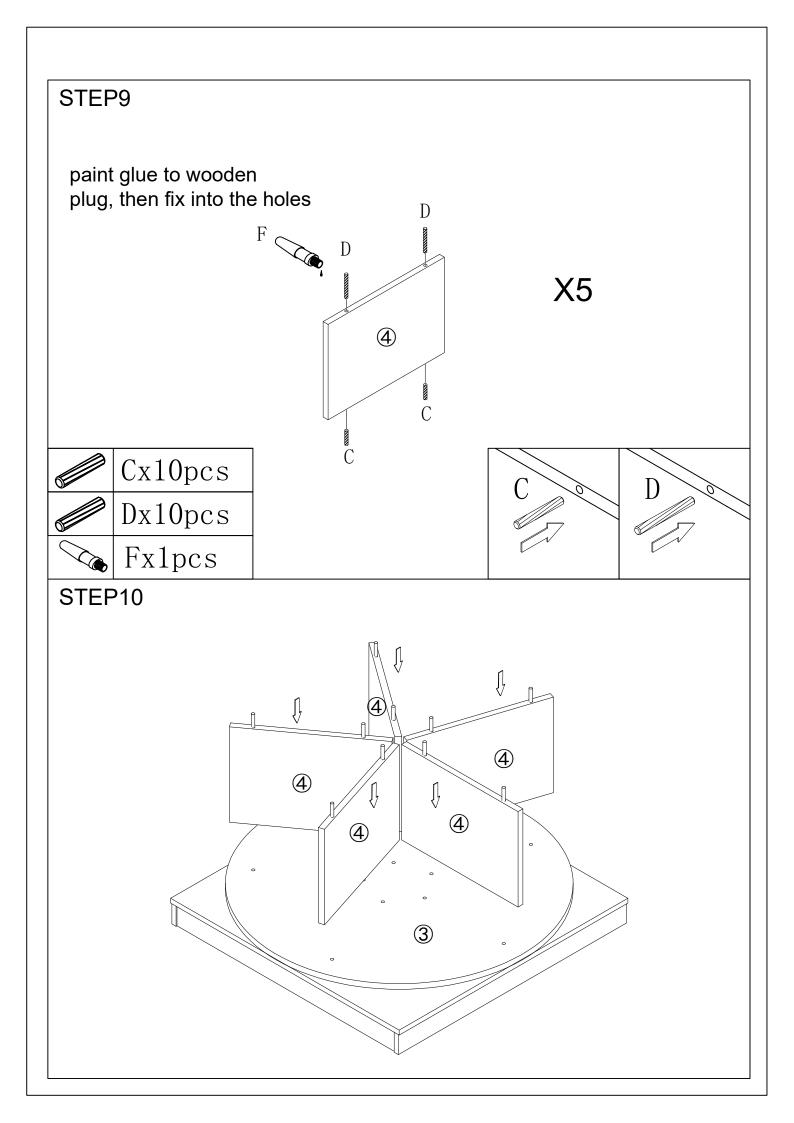

ssembly process, keep all parts away from babies or children.

2. Always securely fix this product to the wall. Make sure the wall area to be drilled is free from hidden electrical wires^ water and gas pipes.

3. Use of tip-over restraints may only reduce^ but not eliminate the risk of tip-over.

4. Unless specially designed to accommodate do not set heavy objects on top of this product.

5. Place the heaviest items on the lowest shelf.

6. Never allow children to climb or bang on drawers, doors or shelves.





| Α          | В     | С     | D     |
|------------|-------|-------|-------|
| The second |       |       |       |
| 18PCS      | 18PCS | 30PCS | 64PCS |
| E          | F     | G     |       |
|            |       | 4     |       |
| 1PCS       | 3PCS  | 10PCS |       |