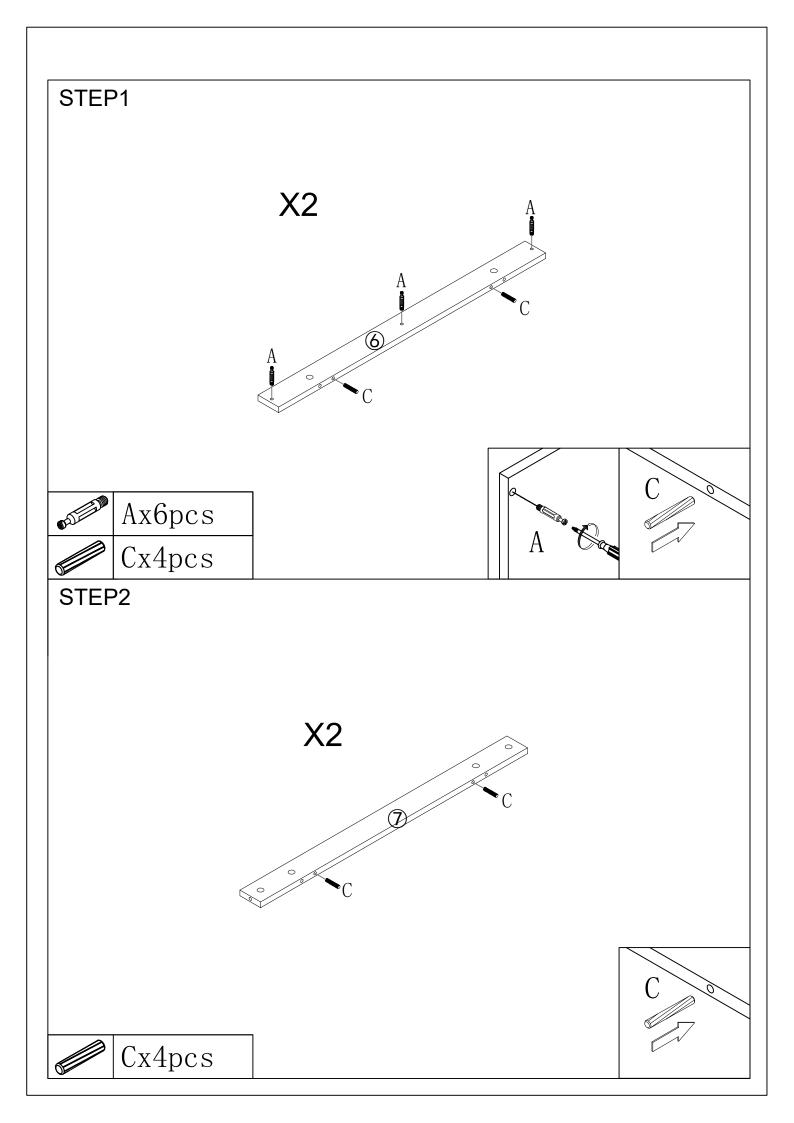

6. Never allow children to climb or bang on drawers, doors or shelves.

| Α          | В     | С     | D     |
|------------|-------|-------|-------|
| The second |       |       |       |
| 18PCS      | 18PCS | 30PCS | 64PCS |
| E          | F     | G     |       |
|            |       | 4     |       |
| 1PCS       | 3PCS  | 10PCS |       |