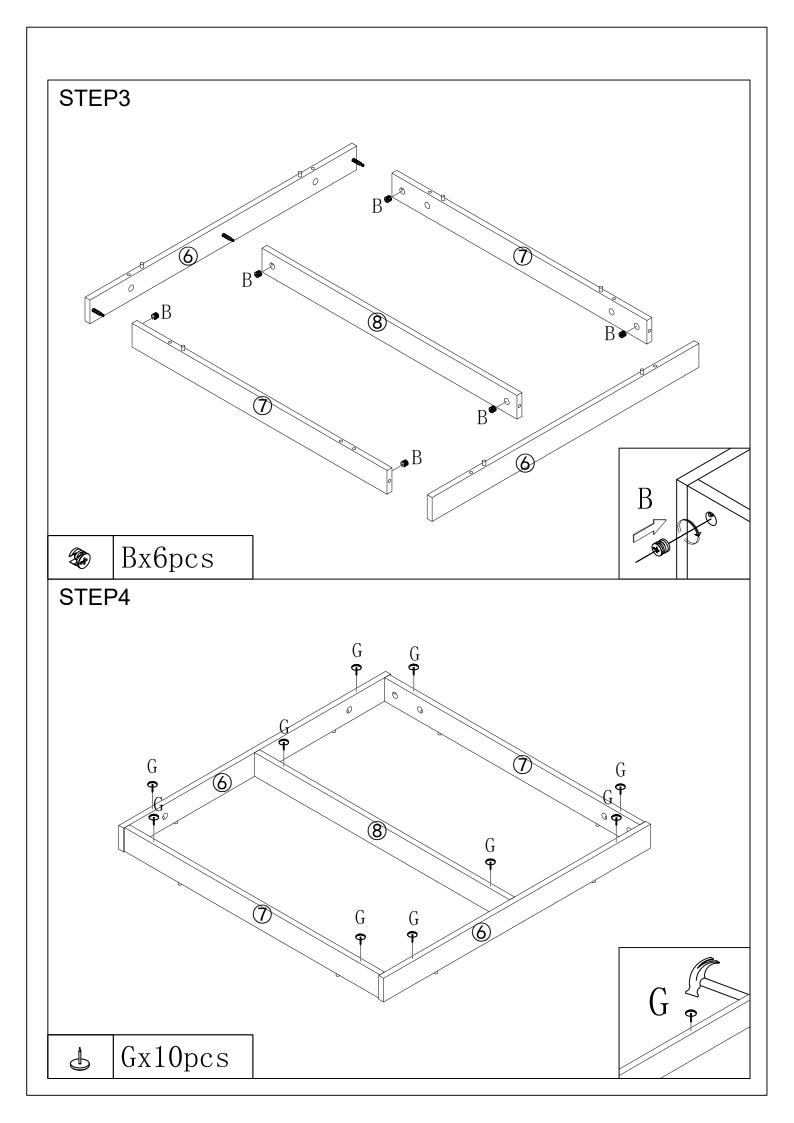

the assembly process, keep all parts away from babies or children.

2. Always securely fix this product to the wall. Make sure the wall area to be drilled is free from hidden electrical wires^ water and gas pipes.

3. Use of tip-over restraints may only reduce^ but not eliminate the risk of tip-over.

4. Unless specially designed to accommodate do not set heavy objects on top of this product.

5. Place the heaviest items on the lowest shelf.

6. Never allow children to climb or bang on drawers, doors or shelves.





| Α          | В     | С     | D     |
|------------|-------|-------|-------|
| The second |       |       |       |
| 18PCS      | 18PCS | 30PCS | 64PCS |
| E          | F     | G     |       |
|            |       | 4     |       |
| 1PCS       | 3PCS  | 10PCS |       |