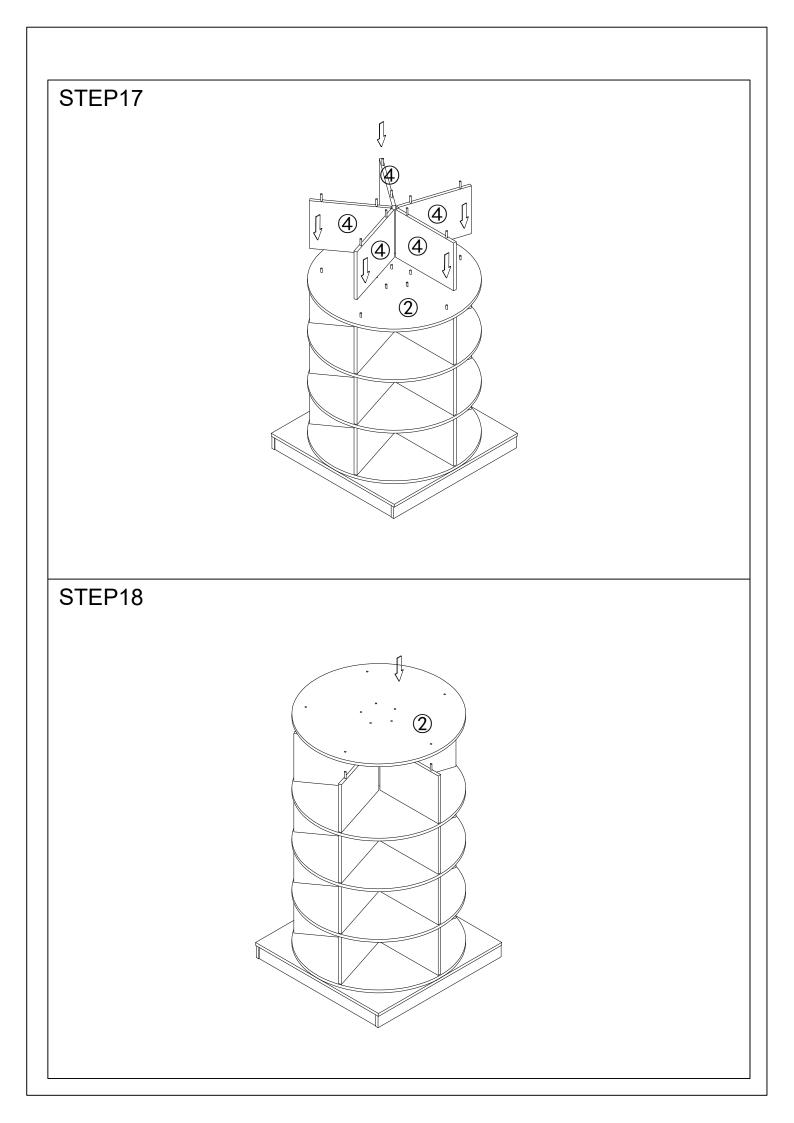

process, keep all parts away from babies or children.

2. Always securely fix this product to the wall. Make sure the wall area to be drilled is free from hidden electrical wires^ water and gas pipes.

3. Use of tip-over restraints may only reduce^ but not eliminate the risk of tip-over.

4. Unless specially designed to accommodate do not set heavy objects on top of this product.

5. Place the heaviest items on the lowest shelf.

6. Never allow children to climb or bang on drawers, doors or shelves.





| Α          | В     | С     | D     |
|------------|-------|-------|-------|
| The second |       |       |       |
| 18PCS      | 18PCS | 30PCS | 64PCS |
| E          | F     | G     |       |
|            |       | 4     |       |
| 1PCS       | 3PCS  | 10PCS |       |