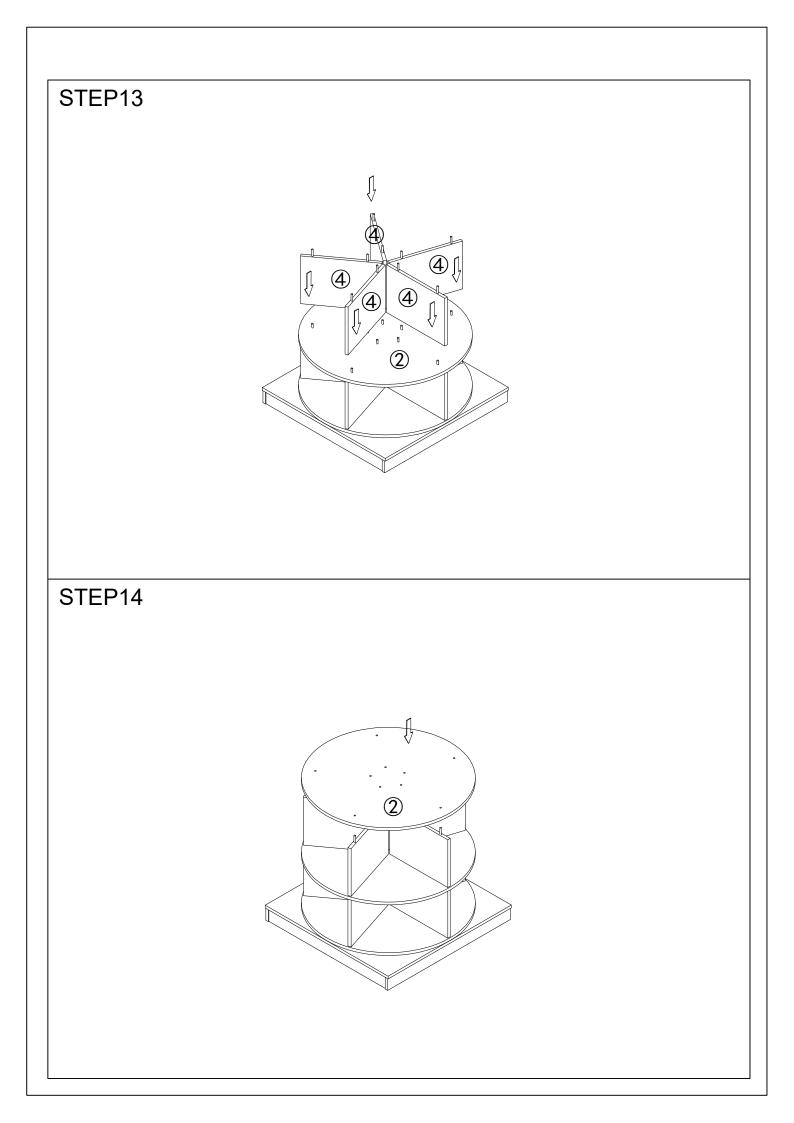

bly process, keep all parts away from babies or children.

2. Always securely fix this product to the wall. Make sure the wall area to be drilled is free from hidden electrical wires^ water and gas pipes.

3. Use of tip-over restraints may only reduce^ but not eliminate the risk of tip-over.

4. Unless specially designed to accommodate do not set heavy objects on top of this product.

5. Place the heaviest items on the lowest shelf.

6. Never allow children to climb or bang on drawers, doors or shelves.





| Α          | В     | С     | D     |
|------------|-------|-------|-------|
| The second |       |       |       |
| 18PCS      | 18PCS | 30PCS | 64PCS |
| E          | F     | G     |       |
|            |       | 4     |       |
| 1PCS       | 3PCS  | 10PCS |       |