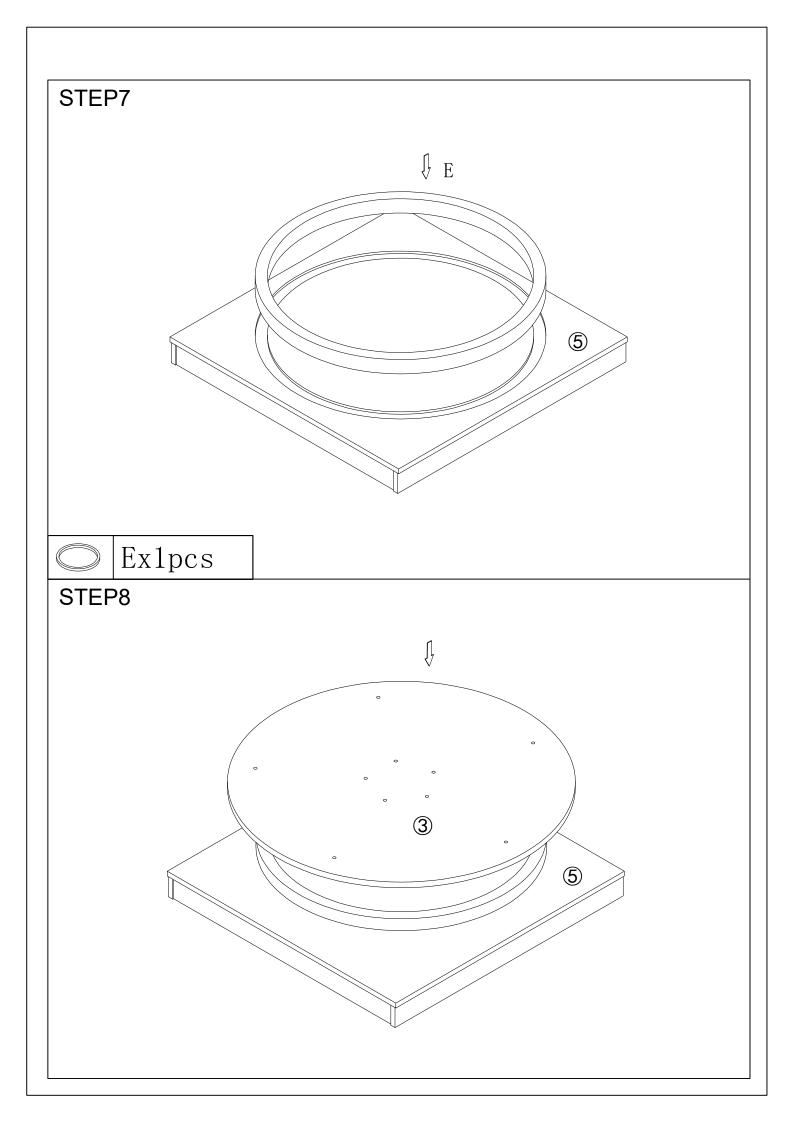

assembly process, keep all parts away from babies or children.

2. Always securely fix this product to the wall. Make sure the wall area to be drilled is free from hidden electrical wires^ water and gas pipes.

3. Use of tip-over restraints may only reduce^ but not eliminate the risk of tip-over.

4. Unless specially designed to accommodate do not set heavy objects on top of this product.

5. Place the heaviest items on the lowest shelf.

6. Never allow children to climb or bang on drawers, doors or shelves.





| Α          | В     | С     | D     |
|------------|-------|-------|-------|
| The second |       |       |       |
| 18PCS      | 18PCS | 30PCS | 64PCS |
| E          | F     | G     |       |
|            |       | 4     |       |
| 1PCS       | 3PCS  | 10PCS |       |