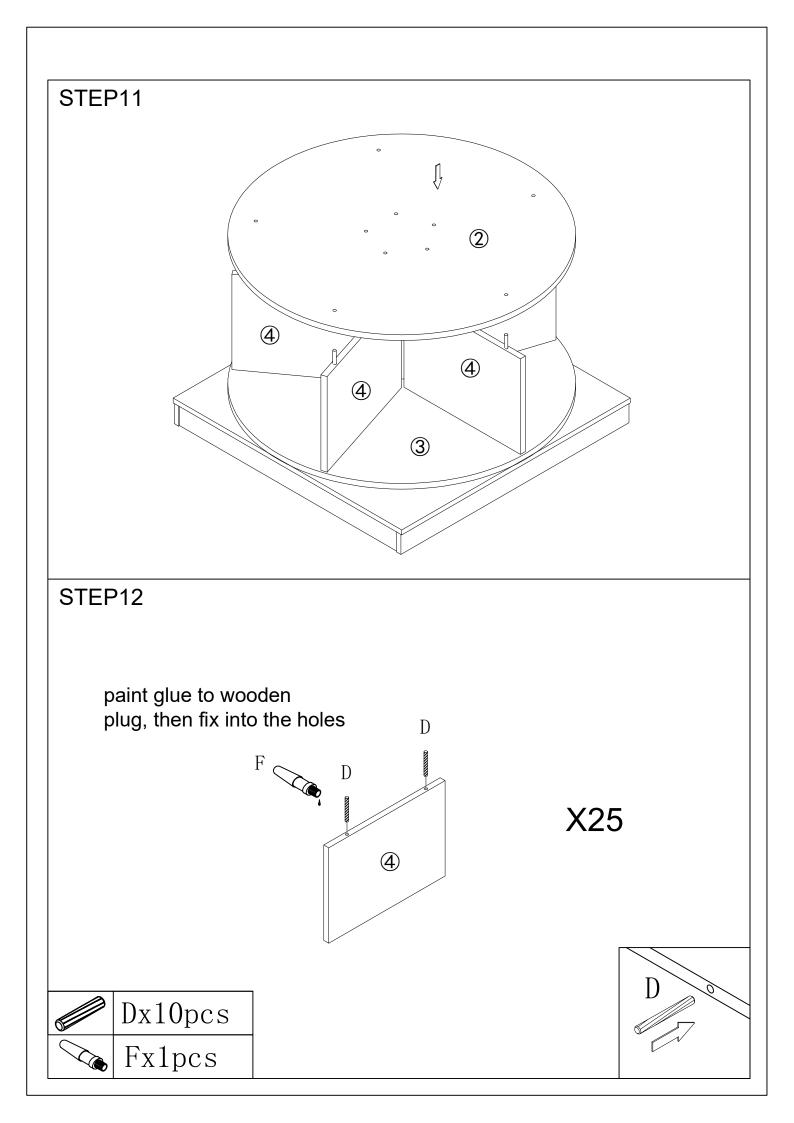

embly process, keep all parts away from babies or children.

2. Always securely fix this product to the wall. Make sure the wall area to be drilled is free from hidden electrical wires^ water and gas pipes.

3. Use of tip-over restraints may only reduce^ but not eliminate the risk of tip-over.

4. Unless specially designed to accommodate do not set heavy objects on top of this product.

5. Place the heaviest items on the lowest shelf.

6. Never allow children to climb or bang on drawers, doors or shelves.





| Α          | В     | С     | D     |
|------------|-------|-------|-------|
| The second |       |       |       |
| 18PCS      | 18PCS | 30PCS | 64PCS |
| E          | F     | G     |       |
|            |       | 4     |       |
| 1PCS       | 3PCS  | 10PCS |       |