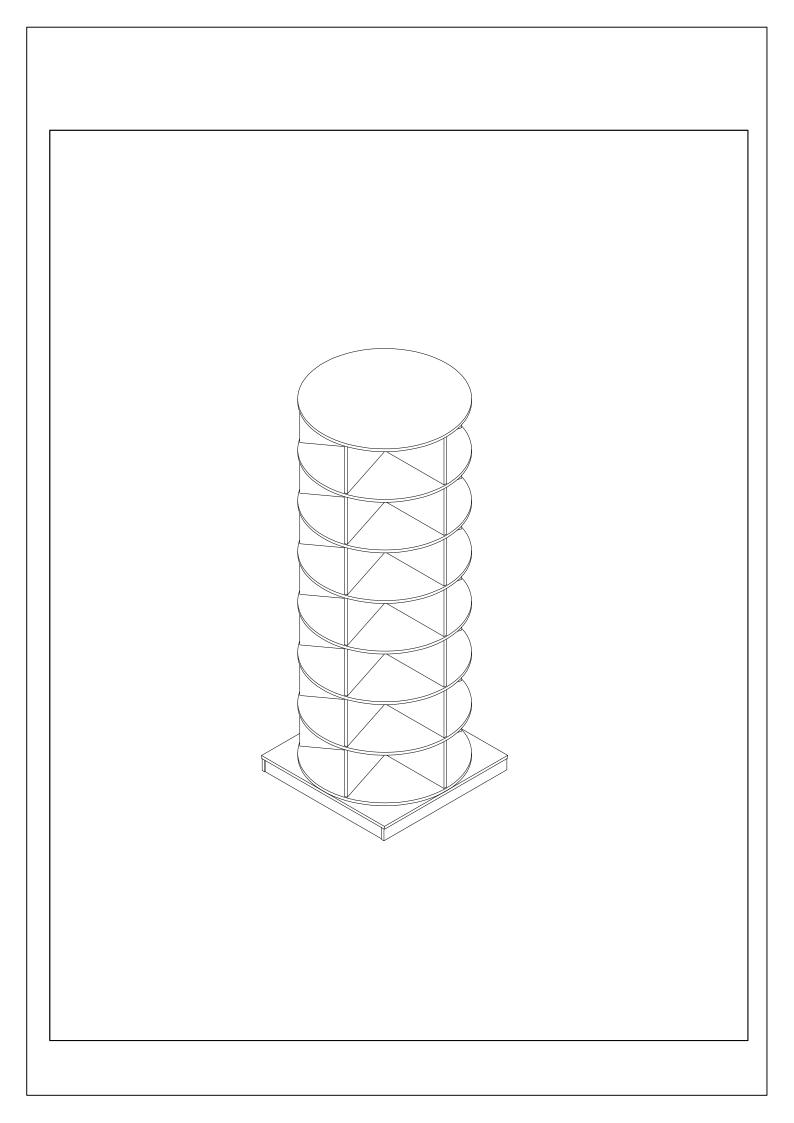

3. Use of tip-over restraints may only reduce^ but not eliminate the risk of tip-over.

4. Unless specially designed to accommodate do not set heavy objects on top of this product.

5. Place the heaviest items on the lowest shelf.