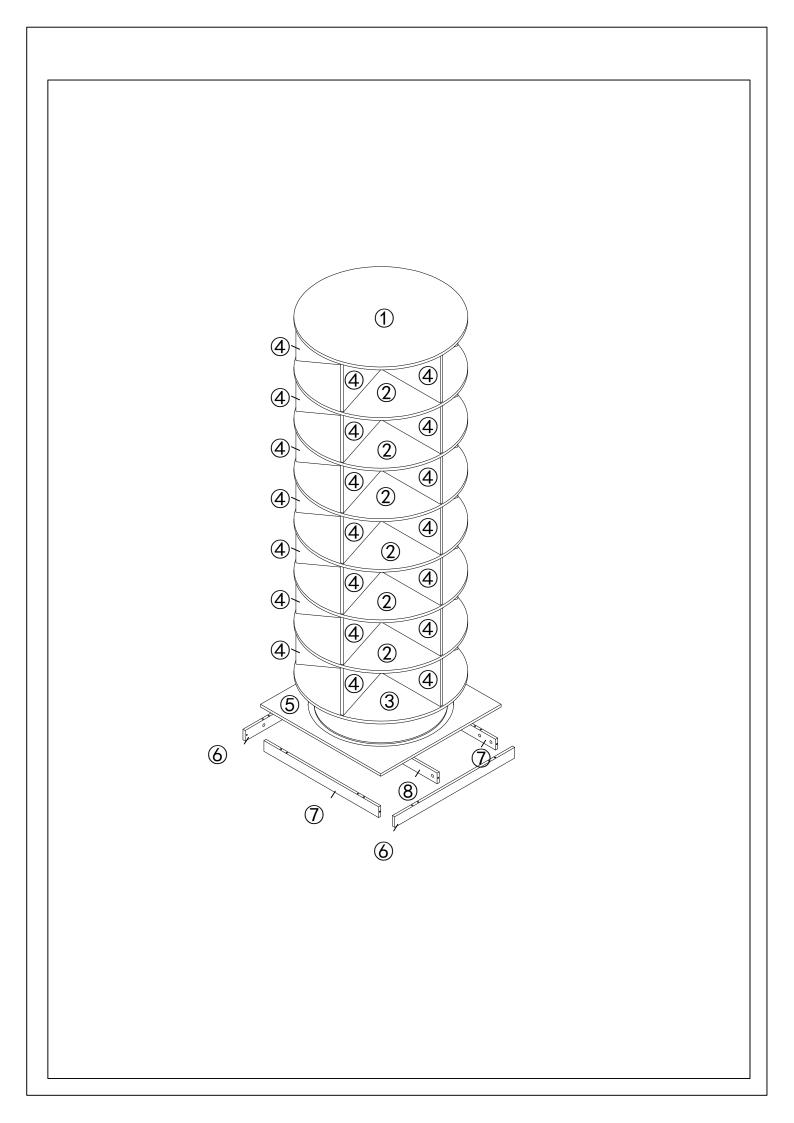

3. Use of tip-over restraints may only reduce^ but not eliminate the risk of tip-over.

4. Unless specially designed to accommodate do not set heavy objects on top of this product.

5. Place the heaviest items on the lowest shelf.