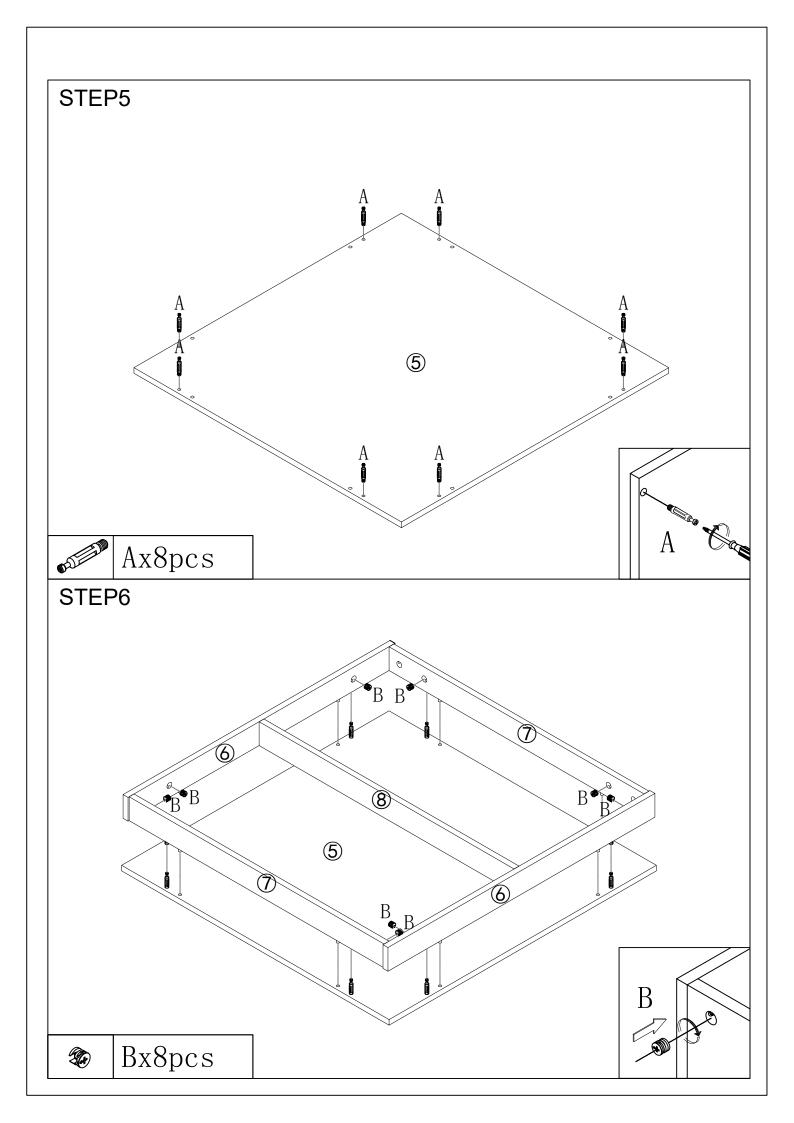

he assembly process, keep all parts away from babies or children.

2. Always securely fix this product to the wall. Make sure the wall area to be drilled is free from hidden electrical wires^ water and gas pipes.

3. Use of tip-over restraints may only reduce^ but not eliminate the risk of tip-over.

4. Unless specially designed to accommodate do not set heavy objects on top of this product.

5. Place the heaviest items on the lowest shelf.

6. Never allow children to climb or bang on drawers, doors or shelves.





| Α          | В     | С     | D     |
|------------|-------|-------|-------|
| The second |       |       |       |
| 18PCS      | 18PCS | 30PCS | 64PCS |
| E          | F     | G     |       |
|            |       | 4     |       |
| 1PCS       | 3PCS  | 10PCS |       |