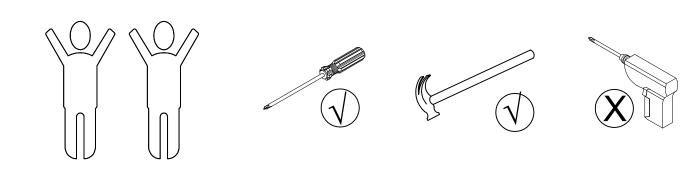

## WARNING

Serious or fatal injury may occur from unexpected assembly or use.

1. During the assembly process, keep all parts away from babies or children.

2. Always securely fix this product to the wall. Make sure the wall area to be drilled is free from hidden electrical wires^ water and gas pipes.