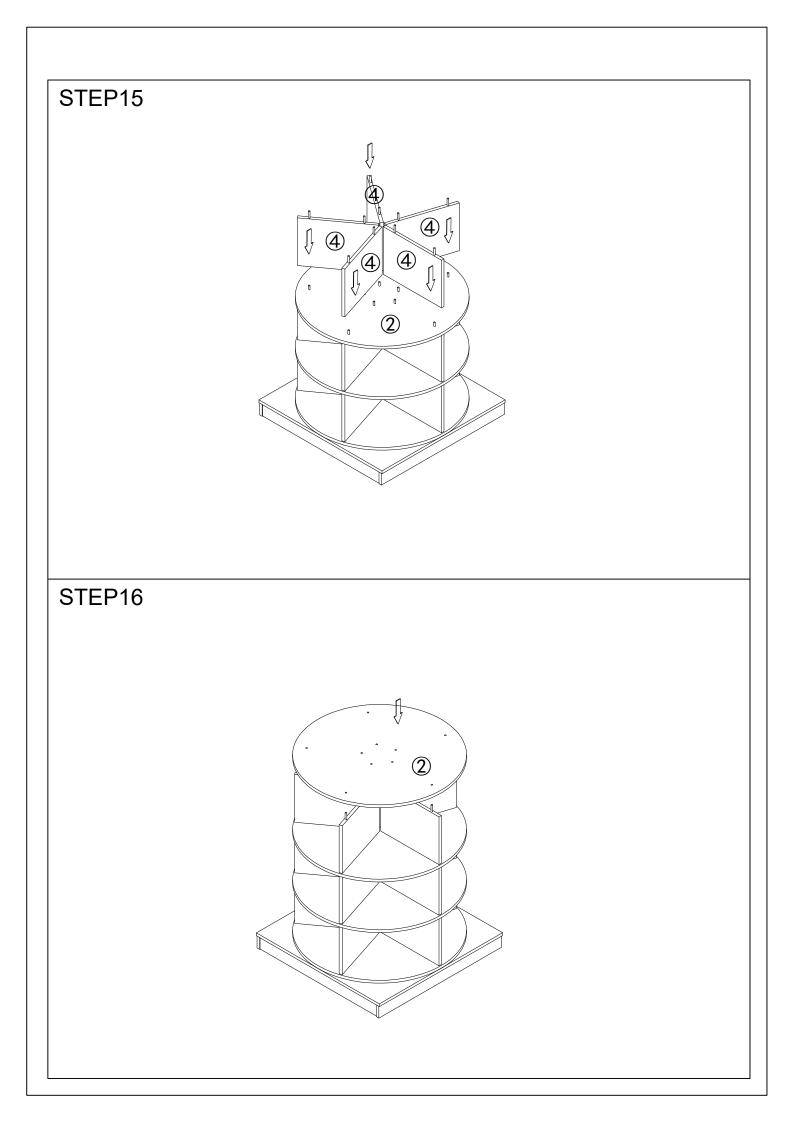

y process, keep all parts away from babies or children.

2. Always securely fix this product to the wall. Make sure the wall area to be drilled is free from hidden electrical wires^ water and gas pipes.

3. Use of tip-over restraints may only reduce^ but not eliminate the risk of tip-over.

4. Unless specially designed to accommodate do not set heavy objects on top of this product.

5. Place the heaviest items on the lowest shelf.

6. Never allow children to climb or bang on drawers, doors or shelves.





| Α          | В     | С     | D     |
|------------|-------|-------|-------|
| The second |       |       |       |
| 18PCS      | 18PCS | 30PCS | 64PCS |
| E          | F     | G     |       |
|            |       | 4     |       |
| 1PCS       | 3PCS  | 10PCS |       |