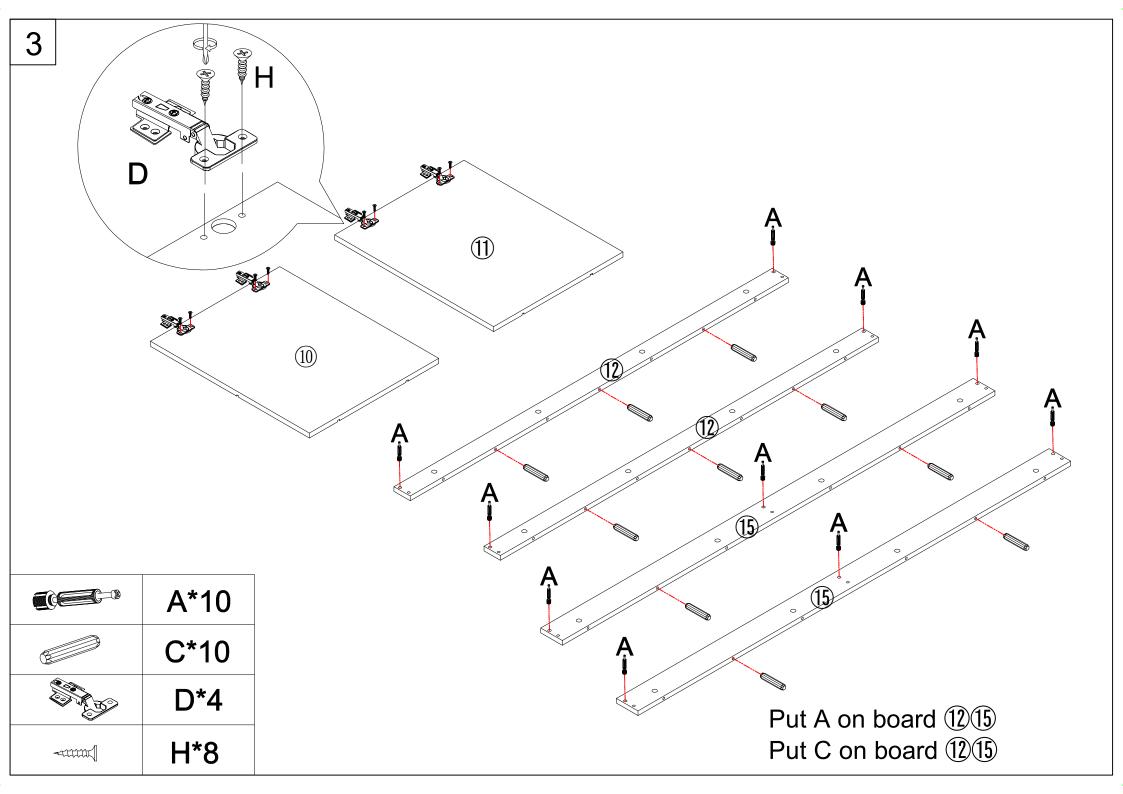

## Hardware installation demonstration

NOTE: Please make sure "A"hardware tightened and can't be pulled out!

## Make sure the arrow on the screw align to the hole on the side

Н 1·(6) (10) H\*16 