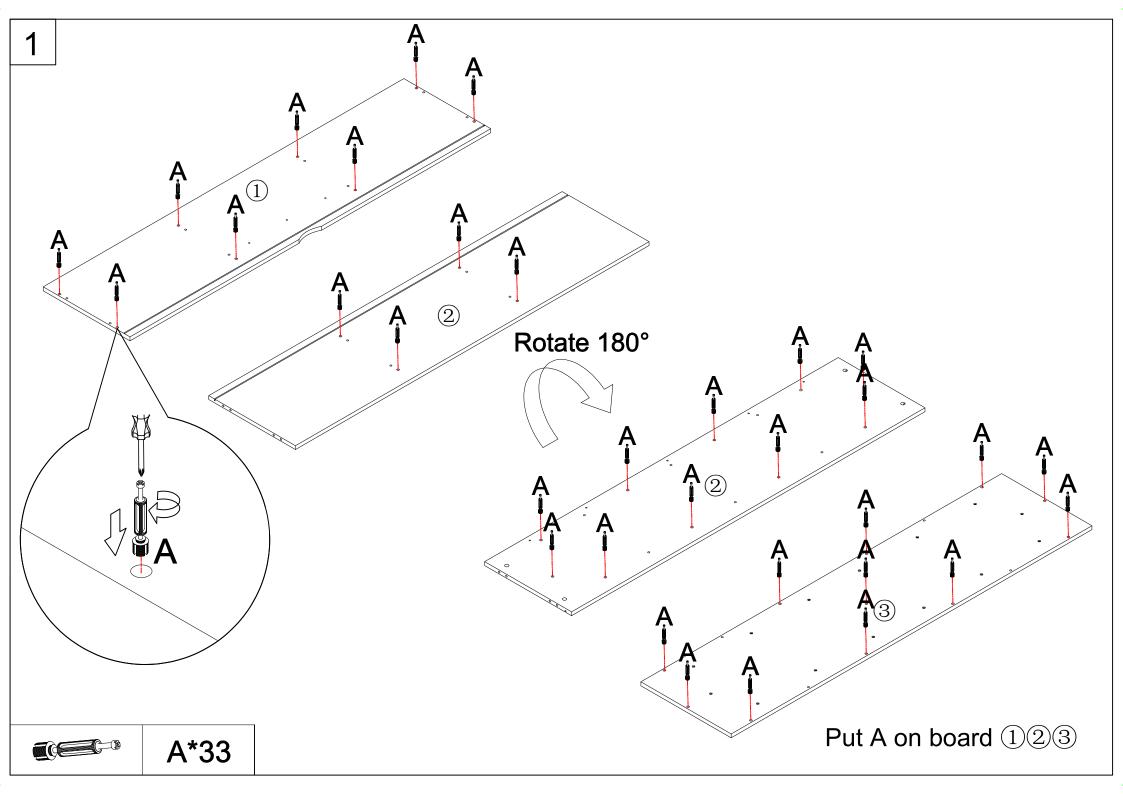

## Hardware installation demonstration

NOTE: Please make sure "A"hardware tightened and can't be pulled out!