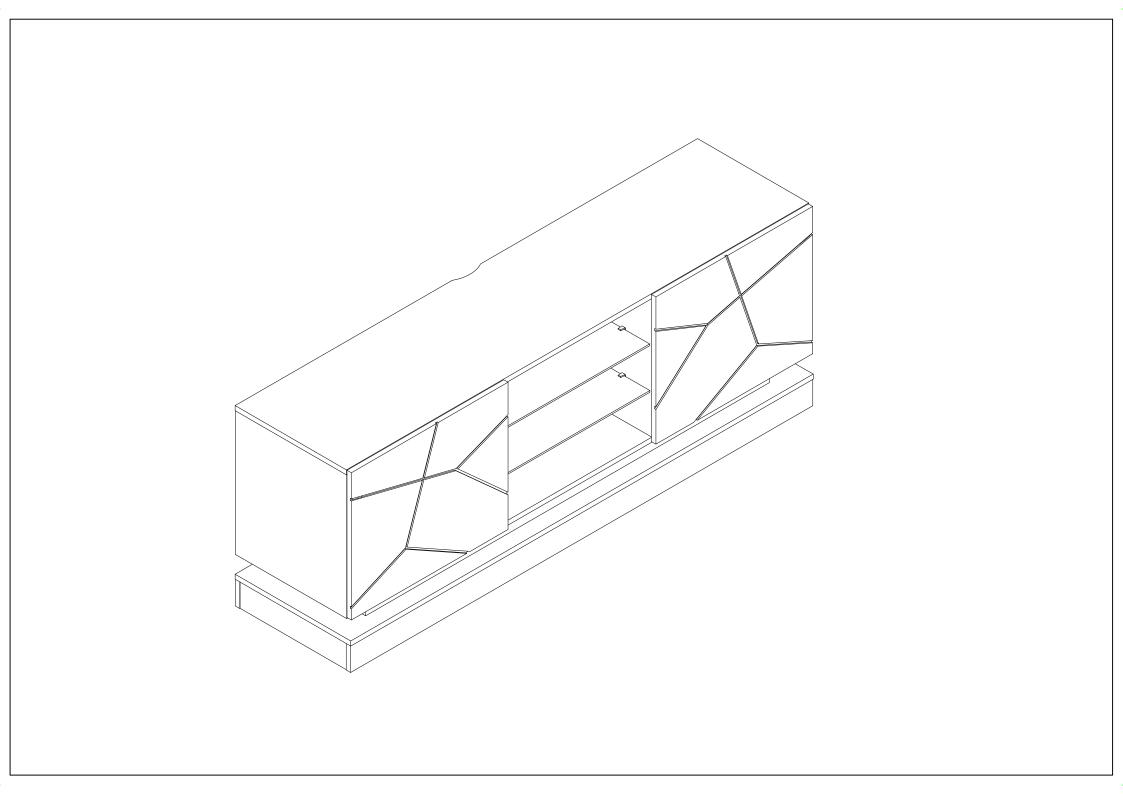

## Hardware installation demonstration

NOTE: Please make sure "A"hardware tightened and can't be pulled out!











## Make sure the arrow on the screw align to the hole on the side







Н 1·(6) (10) H\*16 



## **LED Light**

If you can't let the lights work successfully, please check the following:

- 1. Please check the direction of the connect, try it in the opposite direction, according to the following picture.
- 2. Please check the remote control, it need you to tear down the plastic septum before use it.
- 3. Don't let the remote control too far from the receiver, make sure there is no obstruction between them.



## **END** 2108057ZBJMY