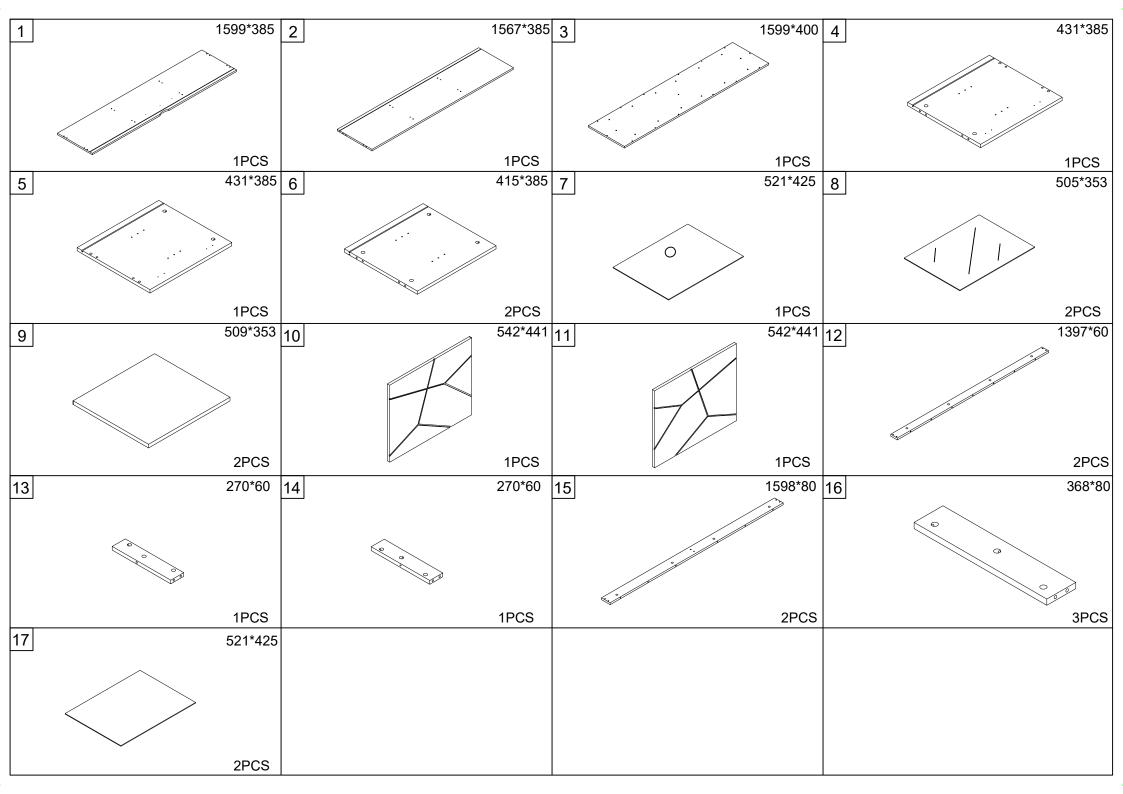

## Hardware installation demonstration

NOTE: Please make sure "A"hardware tightened and can't be pulled out!











## Make sure the arrow on the screw align to the hole on the side







Н 1·(6) (10) H\*16 



## **LED Light**

If you can't let the lights work successfully, please check the following:

- 1. Please check the direction of the connect, try it in the opposite direction, according to the following picture.
- 2. Please check the remote control, it need you to tear down the plastic septum before use it.
- 3. Don't let the remote control too far from the receiver, make sure there is no obstruction between them.



## **END** 2108057ZBJMY