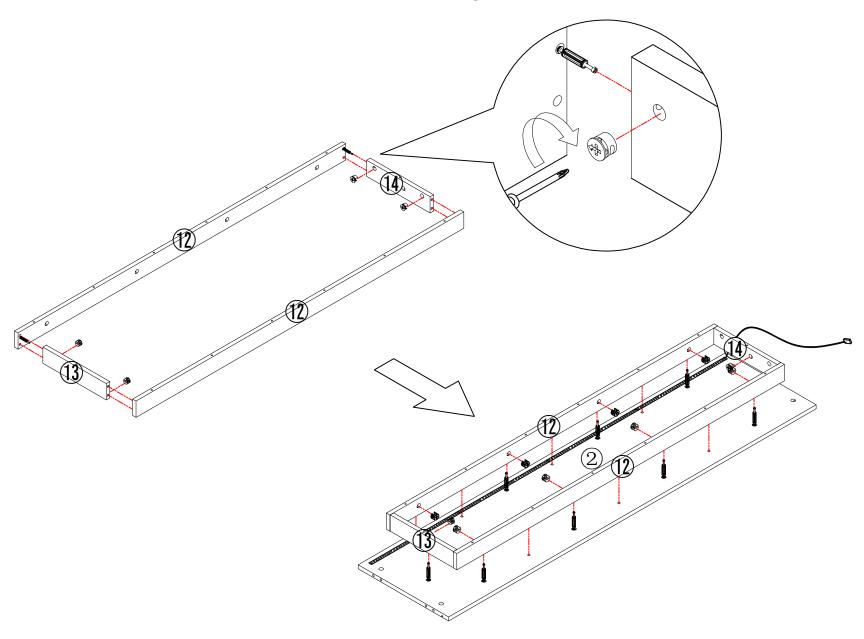

## Hardware installation demonstration

NOTE: Please make sure "A"hardware tightened and can't be pulled out!