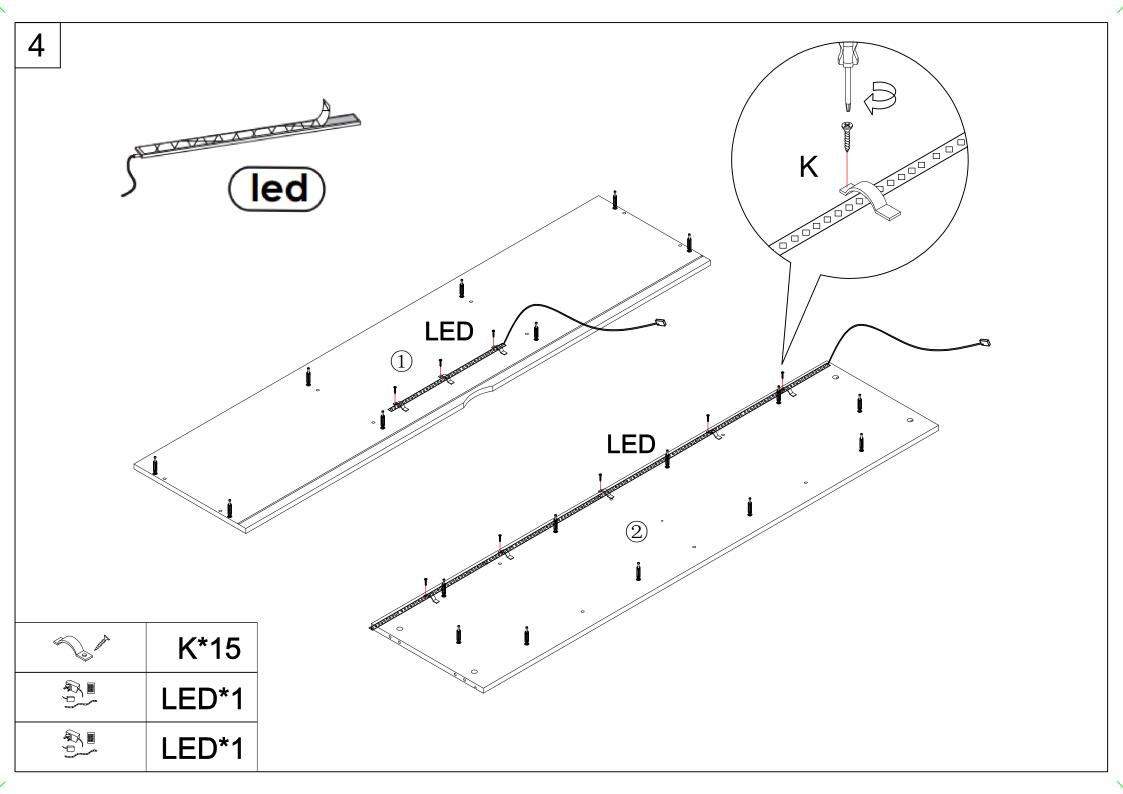

## **LED Light**

If you can't let the lights work successfully, please check the following:

- 1. Please check the direction of the connect, try it in the opposite direction, according to the following picture.
- 2. Please check the remote control, it need you to tear down the plastic septum before use it.
- 3. Don't let the remote control too far from the receiver, make sure there is no obstruction between them.