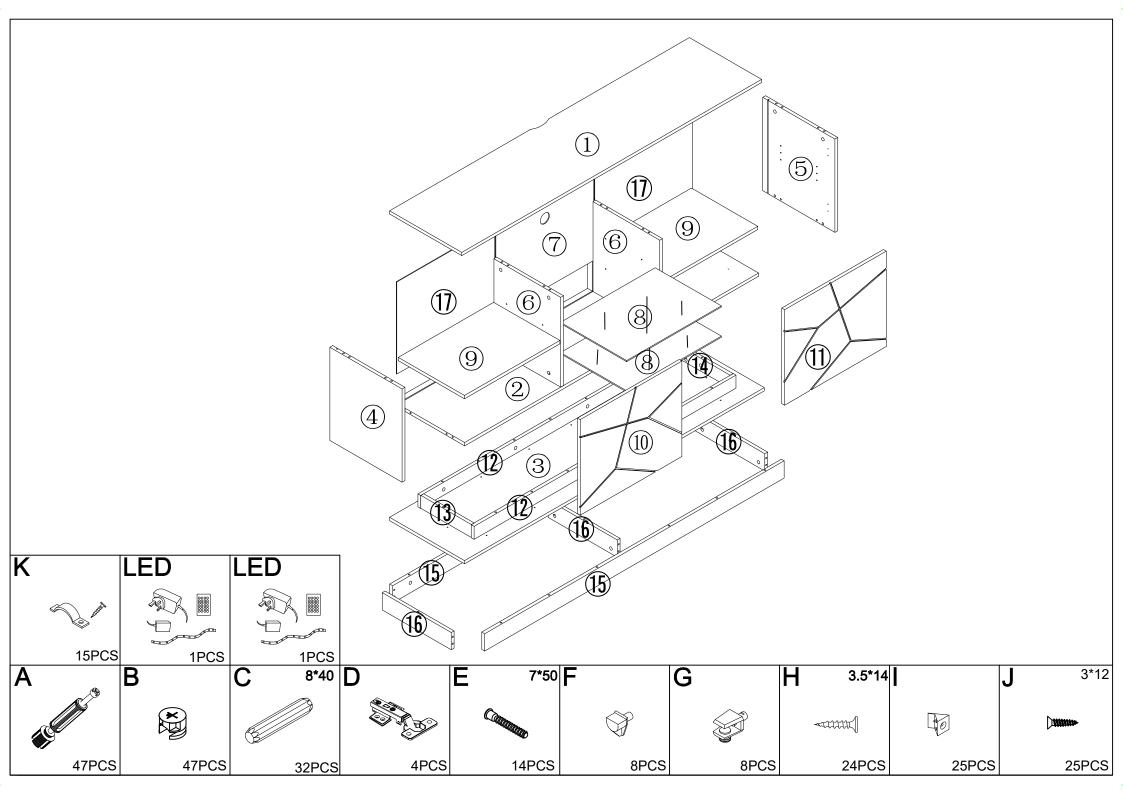

## Hardware installation demonstration

NOTE: Please make sure "A"hardware tightened and can't be pulled out!











## Make sure the arrow on the screw align to the hole on the side







Н 1·(6) (10) H\*16 



## **LED Light**

If you can't let the lights work successfully, please check the following:

- 1. Please check the direction of the connect, try it in the opposite direction, according to the following picture.
- 2. Please check the remote control, it need you to tear down the plastic septum before use it.
- 3. Don't let the remote control too far from the receiver, make sure there is no obstruction between them.



## **END** 2108057ZBJMY