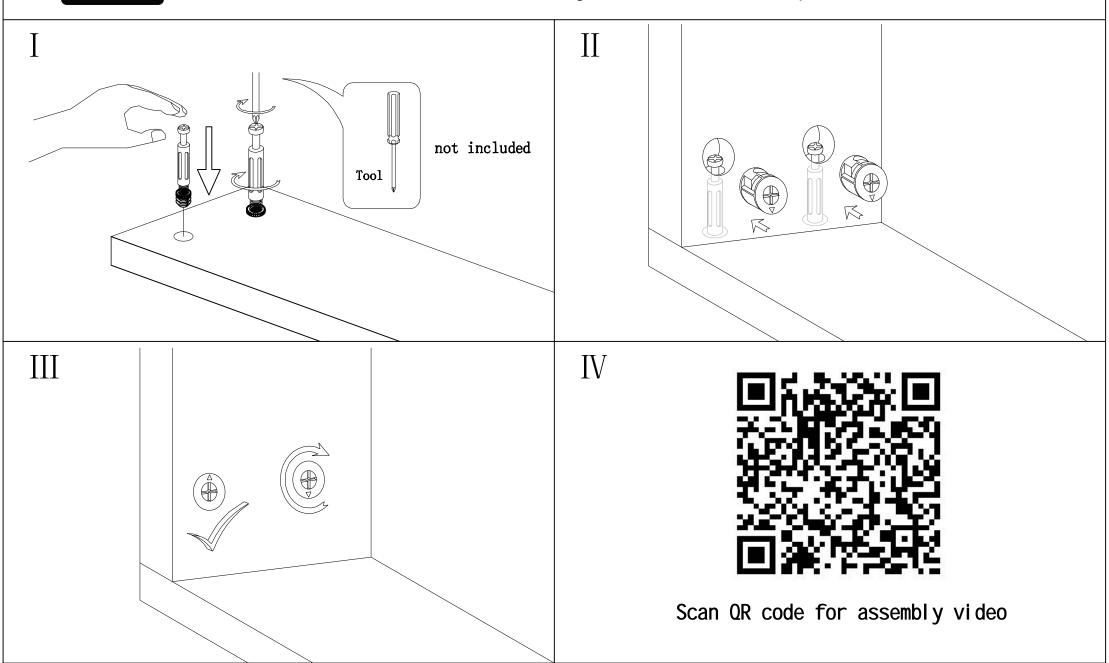

## Hardware installation demonstration

NOTE: Please make sure "A"hardware tightened and can't be pulled out!

## Make sure the arrow on the screw align to the hole on the side

Н 1·(6) (10) H\*16 