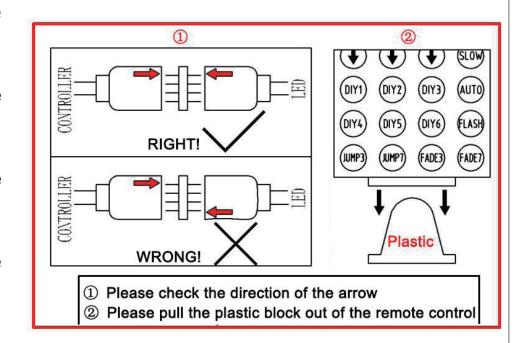

## **LED Light**

If you can't let the lights work successfully, please check the following:

- 1. Please check the direction of the connect, try it in the opposite direction, according to the following picture.
- 2. Please check the remote control, it need you to tear down the plastic septum before use it.
- 3. Don't let the remote control too far from the receiver, make sure there is no obstruction between them.