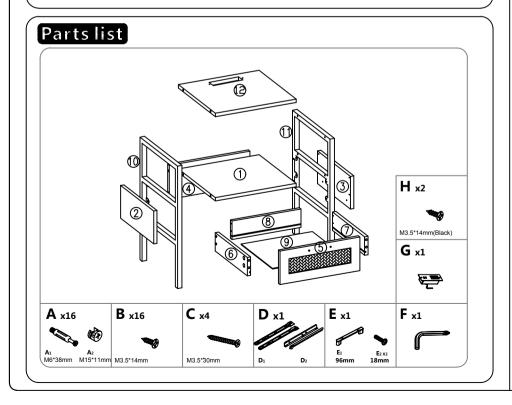

Damaged parts or furniture put together incorrectly can lead to serious injuries. Make sure to follow instructions correctly.

Model No.: JZQ3207-CS В x8 B