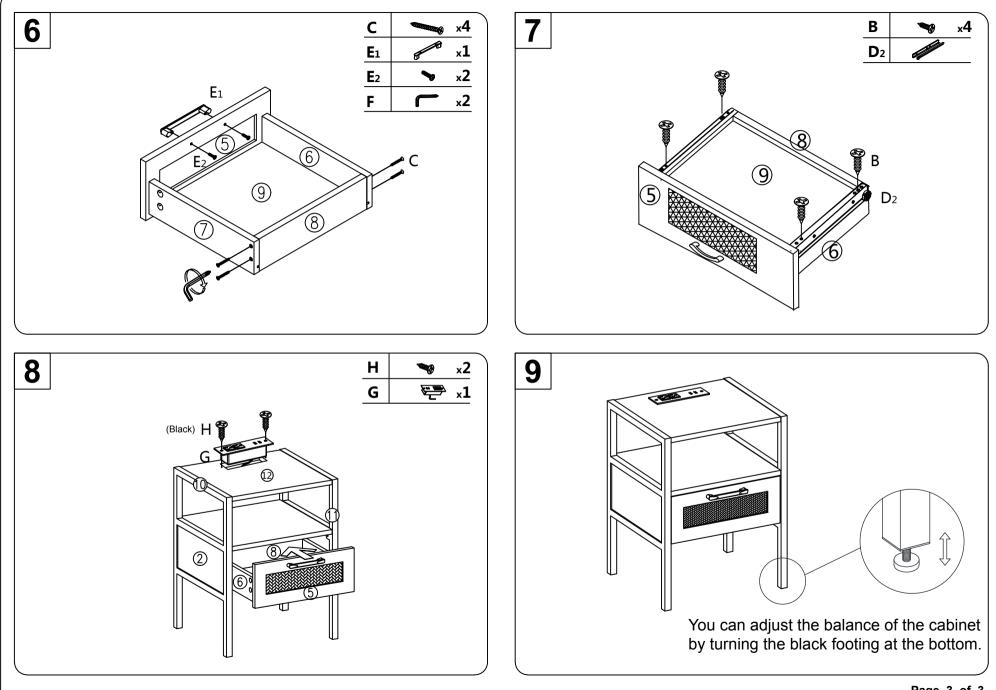

Damaged parts or furniture put together incorrectly can lead to serious injuries. Make sure to follow instructions correctly.

Model No.: JZQ3207-CS В x8 B