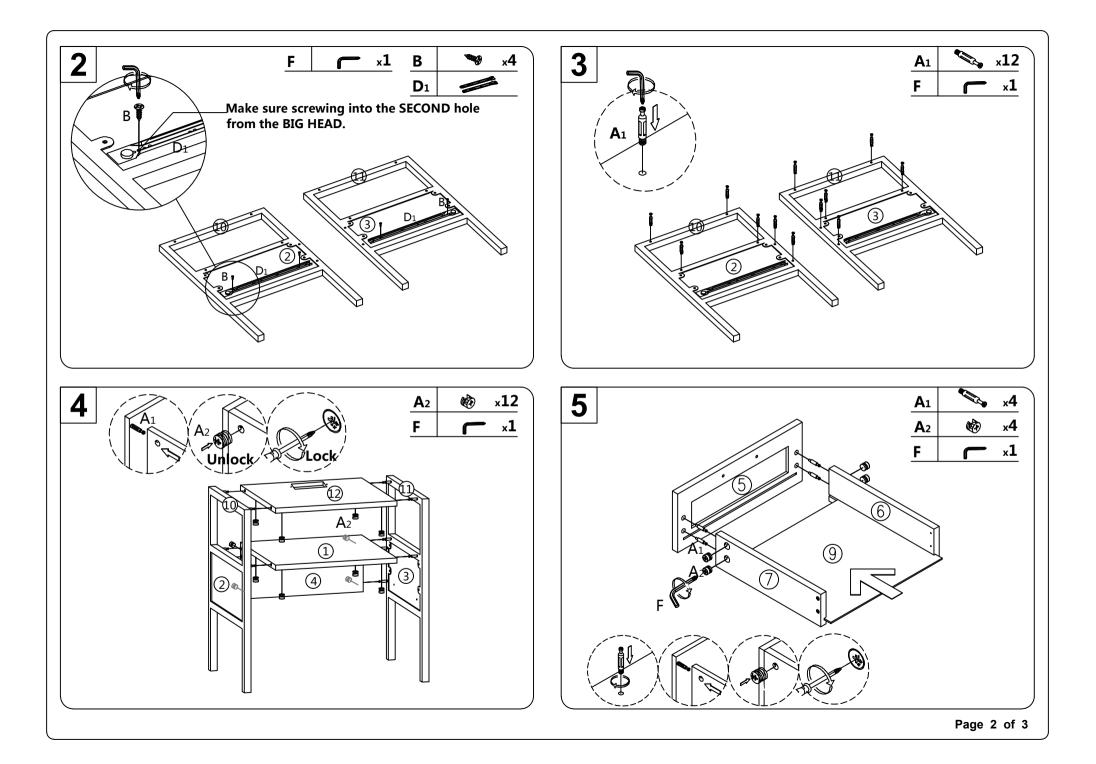

Damaged parts or furniture put together incorrectly can lead to serious injuries. Make sure to follow instructions correctly.

Model No.: JZQ3207-CS В x8 B