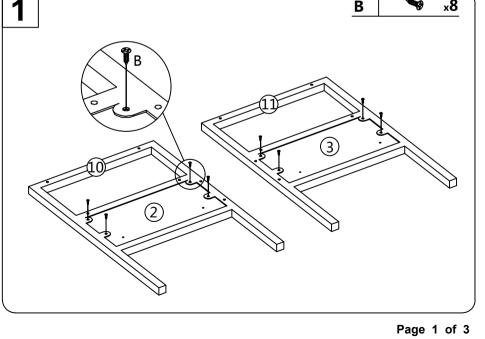

Damaged parts or furniture put together incorrectly can lead to serious injuries. Make sure to follow instructions correctly.

Model No.: JZQ3207-CS В x8 B