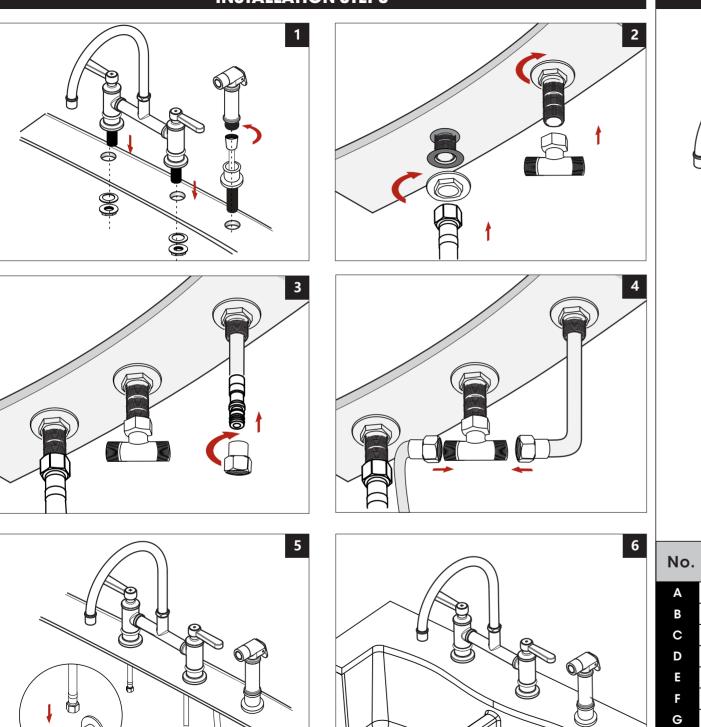

# **INSTALLATION STEPS**

## PARTS LIST

A

6

ð

6

Å

Description

Faucet Body

Side Sprayer

Sprayer Hose

Sprayer Base

**Rubber Washer** 

Mounting Nut

Cold / hot supply line

T adapter

Η

Plug (for NO side sprayer installation)

В

C

D

G

Bridge Kitchen Faucet with Side Sprayer Installation instruction