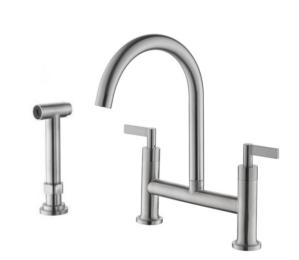

Plug (for NO side sprayer installation)

В

C

D

G

Bridge Kitchen Faucet with Side Sprayer Installation instruction