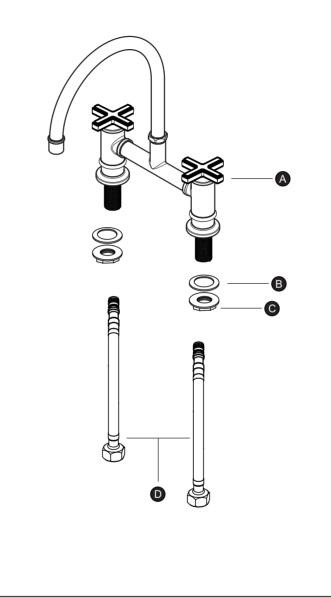

## **PARTS LIST**

| No. | Description            |
|-----|------------------------|
| Α   | Faucet Body            |
| В   | Rubber Washer          |
| С   | Mounting Nut           |
| D   | Cold / hot supply line |