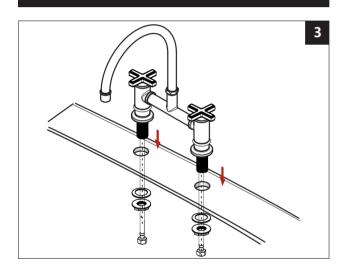

## **INSTALLATION STEPS**

## **PARTS LIST**

| No. | Description            |
|-----|------------------------|
| Α   | Faucet Body            |
| В   | Rubber Washer          |
| С   | Mounting Nut           |
| D   | Cold / hot supply line |