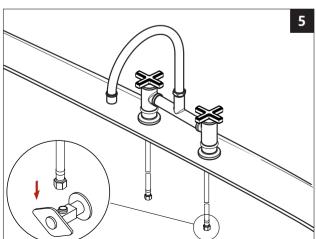

## **INSTALLATION STEPS**













## **PARTS LIST**



| No. | Description            |
|-----|------------------------|
| Α   | Faucet Body            |
| В   | Rubber Washer          |
| С   | Mounting Nut           |
| D   | Cold / hot supply line |

# **BRIDGE KITCHEN FAUCET**

Installation instruction



### MB/BN/BG/CH/ORB

#### CARE INSTRUCTIONS

Rinse the product with clear water. Dry the product with a soft cloth.

#### DO NOT:

Use abrasive cleansers, cloths, or paper towels. Use any cleaning agents containing acid, polish, wax, alcohol, ammonia, bleach, solvent or any other corrosive or harsh cheminalc cleansers.

### RECOMMENDED TOOLS

Plumber's putty