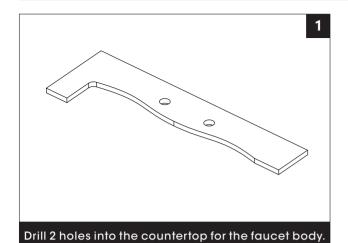

## **INSTALLATION STEPS**













## **PARTS LIST**



| No. | Description            |
|-----|------------------------|
| Α   | Faucet Body            |
| В   | Rubber Washer          |
| С   | Mounting Nut           |
| D   | Cold / hot supply line |

# **BRIDGE KITCHEN FAUCET**

Installation instruction



### MB/BN/BG/CH/ORB

#### CARE INSTRUCTIONS

Rinse the product with clear water. Dry the product with a soft cloth.

#### DO NOT:

Use abrasive cleansers, cloths, or paper towels. Use any cleaning agents containing acid, polish, wax, alcohol, ammonia, bleach, solvent or any other corrosive or harsh cheminalc cleansers.

### RECOMMENDED TOOLS

Plumber's putty