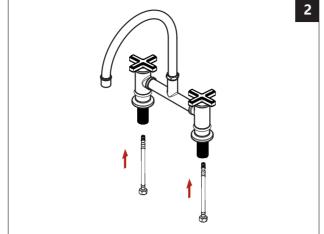

## **INSTALLATION STEPS**

## **PARTS LIST**

| No. | Description            |
|-----|------------------------|
| Α   | Faucet Body            |
| В   | Rubber Washer          |
| С   | Mounting Nut           |
| D   | Cold / hot supply line |