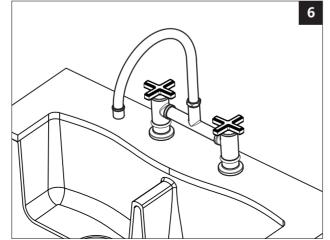

## **INSTALLATION STEPS**













## **PARTS LIST**



| No. | Description            |
|-----|------------------------|
| Α   | Faucet Body            |
| В   | Rubber Washer          |
| С   | Mounting Nut           |
| D   | Cold / hot supply line |

# **BRIDGE KITCHEN FAUCET**

Installation instruction



### MB/BN/BG/CH/ORB

#### CARE INSTRUCTIONS

Rinse the product with clear water. Dry the product with a soft cloth.

#### DO NOT:

Use abrasive cleansers, cloths, or paper towels. Use any cleaning agents containing acid, polish, wax, alcohol, ammonia, bleach, solvent or any other corrosive or harsh cheminalc cleansers.

### RECOMMENDED TOOLS

Plumber's putty