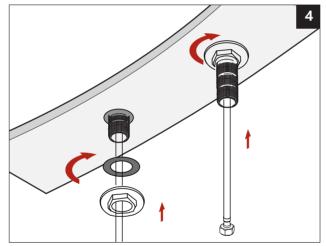

## **INSTALLATION STEPS**

## **PARTS LIST**

| No. | Description            |
|-----|------------------------|
| Α   | Faucet Body            |
| В   | Rubber Washer          |
| С   | Mounting Nut           |
| D   | Cold / hot supply line |