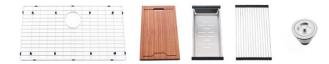

2: Tracks on the front and back of the sink allow to place and slide, including the cutting board and colander on the sink.

3: The X groove is designed for easy drainage, the a slight dip at the bottom to prevent water . accumulation.