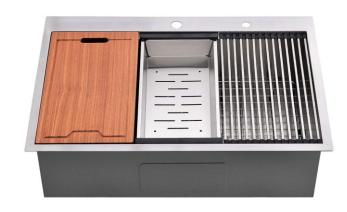

2: Tracks on the front and back of the sink allow to place and slide, including the cutting board and colander on the sink.

3: The X groove is designed for easy drainage, the a slight dip at the bottom to prevent water . accumulation.

4: Use 3mm sound guard undercoating and thick rubber padding,Ultra quiet designs with thicker & softer Rubber Noise Reduction Pads. Anticondensation Thickening Noise Reduction Coating, absorb sound from the source, and isolate condensate.