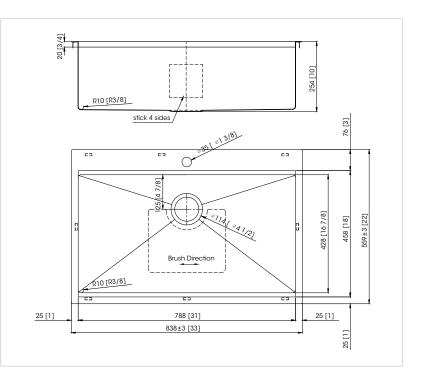

5:Sink Dimension:Exterior Dimensions: 33"Lx 22"W x 10"D, Interior Dimensions: 31"Lx 18"W x 10"D. Standard 3-1/2" Drain Opening That Fits the Most Common Garbage