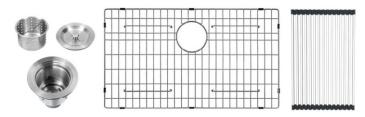

4: Stainless Steel Kitchen Sink Size and Accessories—33\*22\*10 inch; What's on the box: Include a 33 inch stainless steel single bowl kitchen sink, 304 stainless steel dish grid, strainer.