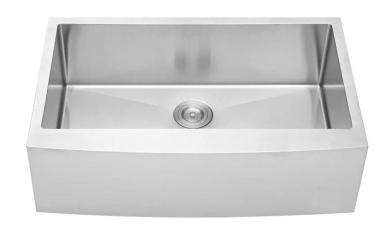

## Kitchen Sink

## **Features**

1:Stainless Farmhouse Sink made from T304 16 Gauge durable stainless steel The "panel is 1.5mm thick will not deformed. It is filled with dishes for a long time. The sink is still strong.

2: This 33 inch farmhouse sink with R10 tight radius round corner design. Increase sink space cleaning. Easy to clean and long-lasting. No oil, No rust

3: Kitchen farm sink with X-shaped diversion water design, with a gently sloped bottom that prevents standing water inside the bowl fast drainage, no blockage