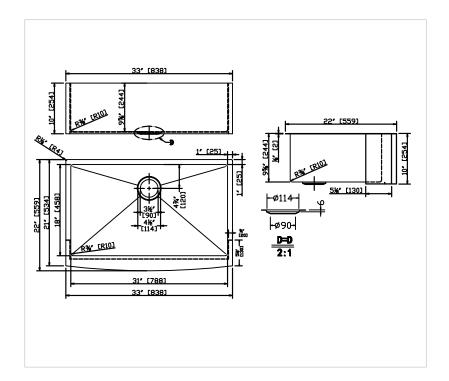

4: Stainless Steel Kitchen Sink Size and Accessories—33\*22\*10 inch; What's on the box: Include a 33 inch stainless steel single bowl kitchen sink, 304 stainless steel dish grid, strainer.