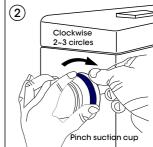

## 3 INSTALLATION METHODS ARE OPTIONAL

Make sure wall is flat, smooth, clean and dry

- 1.Hold the round flange with one hand.
- 2.Pinch suction cup with the other hand and turn it clockwise 2 to 3 circles, don't separate it completely from round flange.
- 3. Make sure the Suction cup fixed base is vertical, firmly press the against wall surface.
- 4. Tighten the round flange clockwise by hand.
- 5. Mount sprayer