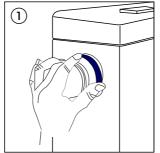

## 3 INSTALLATION METHODS ARE OPTIONAL

Make sure wall is flat, smooth, clean and dry

- 1.Hold the round flange with one hand.
- 2.Pinch suction cup with the other hand and turn it clockwise 2 to 3 circles, don't separate it completely from round flange.
- 3. Make sure the Suction cup fixed base is vertical, firmly press the against wall surface.
- 4. Tighten the round flange clockwise by hand.
- 5. Mount sprayer