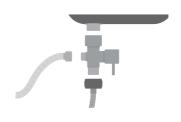

## **BIDET HOLDER INSTALLATION INSTRUCTION**

Back flow prevention valve Sprayer

Stainless Steel coated flexible hose

Suction cup fixed base