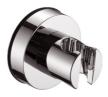

## **BIDET HOLDER INSTALLATION INSTRUCTION**

Back flow prevention valve Sprayer

Stainless Steel coated flexible hose

Suction cup fixed base

## 3 INSTALLATION METHODS ARE OPTIONAL

Make sure wall is flat, smooth, clean and dry

- 1.Hold the round flange with one hand.
- 2.Pinch suction cup with the other hand and turn it clockwise 2 to 3 circles, don't separate it completely from round flange.
- 3. Make sure the Suction cup fixed base is vertical, firmly press the against wall surface.
- 4. Tighten the round flange clockwise by hand.
- 5. Mount sprayer