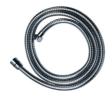

## **BIDET HOLDER INSTALLATION INSTRUCTION**

Back flow prevention valve Sprayer

Stainless Steel coated flexible hose

Suction cup fixed base

## 2 CONNECTT-VALVE, HOSE, & BIDET SPRAYER