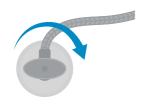

## 3 INSTALLATION METHODS ARE OPTIONAL

Make sure wall is flat, smooth, clean and dry

- 1.Hold the round flange with one hand.
- 2.Pinch suction cup with the other hand and turn it clockwise 2 to 3 circles, don't separate it completely from round flange.
- 3. Make sure the Suction cup fixed base is vertical, firmly press the against wall surface.
- 4. Tighten the round flange clockwise by hand.
- 5. Mount sprayer