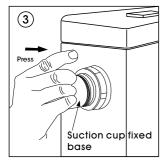

## 3 INSTALLATION METHODS ARE OPTIONAL

Make sure wall is flat, smooth, clean and dry

- 1.Hold the round flange with one hand.
- 2.Pinch suction cup with the other hand and turn it clockwise 2 to 3 circles, don't separate it completely from round flange.
- 3. Make sure the Suction cup fixed base is vertical, firmly press the against wall surface.
- 4. Tighten the round flange clockwise by hand.
- 5. Mount sprayer