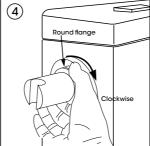

## 3 INSTALLATION METHODS ARE OPTIONAL

Make sure wall is flat, smooth, clean and dry

- 1.Hold the round flange with one hand.
- 2.Pinch suction cup with the other hand and turn it clockwise 2 to 3 circles, don't separate it completely from round flange.
- 3. Make sure the Suction cup fixed base is vertical, firmly press the against wall surface.
- 4. Tighten the round flange clockwise by hand.
- 5. Mount sprayer