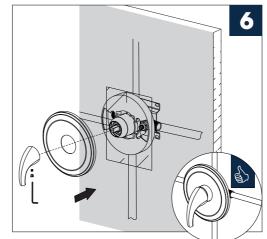

E   | Flexible hose                        |
| F   | Pressure balanced diverter valve     |
| f-1 | Valve                                |
| f-2 | Face plate with sealjoint            |
| f-3 | Diverter knob kit                    |
| f-4 | Trim cap                             |
| f-5 | Allen screw                          |
| G   | Bathtub spout                        |



## **SHOWER SYSTEM FAUCET**

Installation instruction





### MB/BN/BG/CH/ORB

### **CARE INSTRUCTIONS**

Rinse the product with clear water. Dry the product with a soft cloth.

### DO NOT:

Use abrasive cleansers, cloths, or paper towels. Use any cleaning agents containing acid, polish, wax, alcohol, ammonia, bleach, solvent or any other corrosive or harsh cheminalc cleansers.



# **INSTALLATION STEPS**