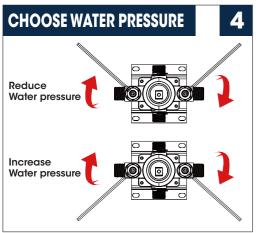

|
| E   | Flexible hose                        |
| F   | Pressure balanced diverter valve     |
| f-1 | Valve                                |
| f-2 | Face plate with sealjoint            |
| f-3 | Diverter knob kit                    |
| f-4 | Trim cap                             |
| f-5 | Allen screw                          |
| G   | Bathtub spout                        |



## **SHOWER SYSTEM FAUCET**

Installation instruction





### MB/BN/BG/CH/ORB

### **CARE INSTRUCTIONS**

Rinse the product with clear water. Dry the product with a soft cloth.

### DO NOT:

Use abrasive cleansers, cloths, or paper towels. Use any cleaning agents containing acid, polish, wax, alcohol, ammonia, bleach, solvent or any other corrosive or harsh cheminalc cleansers.



# **INSTALLATION STEPS**