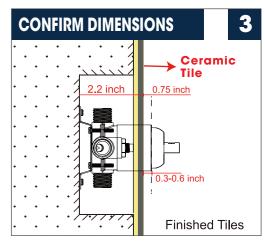

|
| E   | Flexible hose                        |
| F   | Pressure balanced diverter valve     |
| f-1 | Valve                                |
| f-2 | Face plate with sealjoint            |
| f-3 | Diverter knob kit                    |
| f-4 | Trim cap                             |
| f-5 | Allen screw                          |
| G   | Bathtub spout                        |



## **SHOWER SYSTEM FAUCET**

Installation instruction





### MB/BN/BG/CH/ORB

### **CARE INSTRUCTIONS**

Rinse the product with clear water. Dry the product with a soft cloth.

### DO NOT:

Use abrasive cleansers, cloths, or paper towels. Use any cleaning agents containing acid, polish, wax, alcohol, ammonia, bleach, solvent or any other corrosive or harsh cheminalc cleansers.



# **INSTALLATION STEPS**