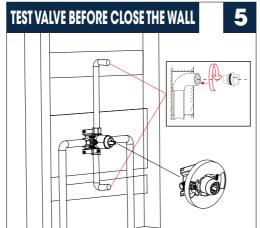

| E   | Flexible hose                        |
| F   | Pressure balanced diverter valve     |
| f-1 | Valve                                |
| f-2 | Face plate with sealjoint            |
| f-3 | Diverter knob kit                    |
| f-4 | Trim cap                             |
| f-5 | Allen screw                          |
| G   | Bathtub spout                        |



## **SHOWER SYSTEM FAUCET**

Installation instruction





### MB/BN/BG/CH/ORB

### **CARE INSTRUCTIONS**

Rinse the product with clear water. Dry the product with a soft cloth.

### DO NOT:

Use abrasive cleansers, cloths, or paper towels. Use any cleaning agents containing acid, polish, wax, alcohol, ammonia, bleach, solvent or any other corrosive or harsh cheminalc cleansers.



# **INSTALLATION STEPS**