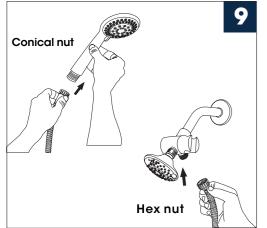

| Flexible hose                        |
| F   | Pressure balanced diverter valve     |
| f-1 | Valve                                |
| f-2 | Face plate with sealjoint            |
| f-3 | Diverter knob kit                    |
| f-4 | Trim cap                             |
| f-5 | Allen screw                          |
| G   | Bathtub spout                        |



## **SHOWER SYSTEM FAUCET**

Installation instruction





### MB/BN/BG/CH/ORB

### **CARE INSTRUCTIONS**

Rinse the product with clear water. Dry the product with a soft cloth.

### DO NOT:

Use abrasive cleansers, cloths, or paper towels. Use any cleaning agents containing acid, polish, wax, alcohol, ammonia, bleach, solvent or any other corrosive or harsh cheminalc cleansers.



# **INSTALLATION STEPS**