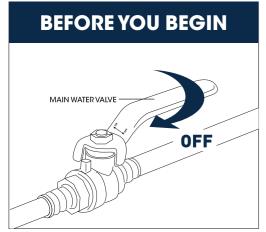

|
| E   | Flexible hose                        |
| F   | Pressure balanced diverter valve     |
| f-1 | Valve                                |
| f-2 | Face plate with sealjoint            |
| f-3 | Diverter knob kit                    |
| f-4 | Trim cap                             |
| f-5 | Allen screw                          |
| G   | Bathtub spout                        |



## **SHOWER SYSTEM FAUCET**

Installation instruction





### MB/BN/BG/CH/ORB

### **CARE INSTRUCTIONS**

Rinse the product with clear water. Dry the product with a soft cloth.

### DO NOT:

Use abrasive cleansers, cloths, or paper towels. Use any cleaning agents containing acid, polish, wax, alcohol, ammonia, bleach, solvent or any other corrosive or harsh cheminalc cleansers.



# **INSTALLATION STEPS**