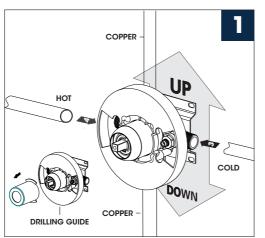

|
| E   | Flexible hose                        |
| F   | Pressure balanced diverter valve     |
| f-1 | Valve                                |
| f-2 | Face plate with sealjoint            |
| f-3 | Diverter knob kit                    |
| f-4 | Trim cap                             |
| f-5 | Allen screw                          |
| G   | Bathtub spout                        |



## **SHOWER SYSTEM FAUCET**

Installation instruction





### MB/BN/BG/CH/ORB

### **CARE INSTRUCTIONS**

Rinse the product with clear water. Dry the product with a soft cloth.

### DO NOT:

Use abrasive cleansers, cloths, or paper towels. Use any cleaning agents containing acid, polish, wax, alcohol, ammonia, bleach, solvent or any other corrosive or harsh cheminalc cleansers.



# **INSTALLATION STEPS**