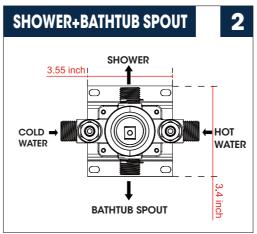

|
| E   | Flexible hose                        |
| F   | Pressure balanced diverter valve     |
| f-1 | Valve                                |
| f-2 | Face plate with sealjoint            |
| f-3 | Diverter knob kit                    |
| f-4 | Trim cap                             |
| f-5 | Allen screw                          |
| G   | Bathtub spout                        |



## **SHOWER SYSTEM FAUCET**

Installation instruction





### MB/BN/BG/CH/ORB

### **CARE INSTRUCTIONS**

Rinse the product with clear water. Dry the product with a soft cloth.

### DO NOT:

Use abrasive cleansers, cloths, or paper towels. Use any cleaning agents containing acid, polish, wax, alcohol, ammonia, bleach, solvent or any other corrosive or harsh cheminalc cleansers.



# **INSTALLATION STEPS**