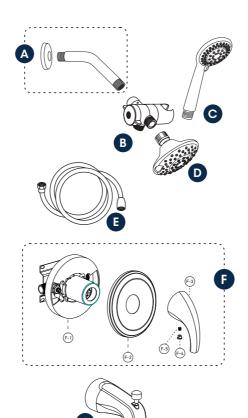

# **PRODUCT DRAWING** 111111111111

### **RECOMMENDED TOOLS**

Plumber's putty

eal

| No. | Description                          |
|-----|--------------------------------------|
| A   | Shower arm and flange kit            |
| В   | Water Diverter with built-in Bracket |
| O   | Hand shower                          |
| D   | Head Shower                          |
| E   | Flexible hose                        |
| F   | Pressure balanced diverter valve     |
| f-1 | Valve                                |
| f-2 | Face plate with sealjoint            |
| f-3 | Diverter knob kit                    |
| f-4 | Trim cap                             |
| f-5 | Allen screw                          |
| G   | Bathtub spout                        |