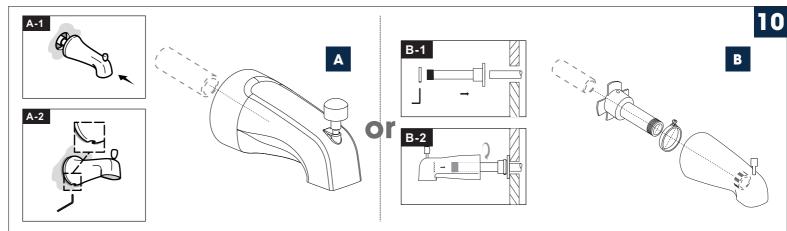

Flexible hose                        |
| F   | Pressure balanced diverter valve     |
| f-1 | Valve                                |
| f-2 | Face plate with sealjoint            |
| f-3 | Diverter knob kit                    |
| f-4 | Trim cap                             |
| f-5 | Allen screw                          |
| G   | Bathtub spout                        |



## **SHOWER SYSTEM FAUCET**

Installation instruction





### MB/BN/BG/CH/ORB

### **CARE INSTRUCTIONS**

Rinse the product with clear water. Dry the product with a soft cloth.

### DO NOT:

Use abrasive cleansers, cloths, or paper towels. Use any cleaning agents containing acid, polish, wax, alcohol, ammonia, bleach, solvent or any other corrosive or harsh cheminalc cleansers.



# **INSTALLATION STEPS**