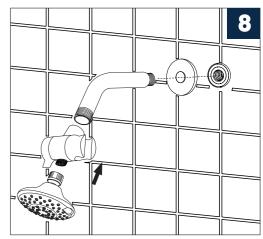

| Flexible hose                        |
| F   | Pressure balanced diverter valve     |
| f-1 | Valve                                |
| f-2 | Face plate with sealjoint            |
| f-3 | Diverter knob kit                    |
| f-4 | Trim cap                             |
| f-5 | Allen screw                          |
| G   | Bathtub spout                        |



## **SHOWER SYSTEM FAUCET**

Installation instruction





### MB/BN/BG/CH/ORB

### **CARE INSTRUCTIONS**

Rinse the product with clear water. Dry the product with a soft cloth.

### DO NOT:

Use abrasive cleansers, cloths, or paper towels. Use any cleaning agents containing acid, polish, wax, alcohol, ammonia, bleach, solvent or any other corrosive or harsh cheminalc cleansers.



# **INSTALLATION STEPS**