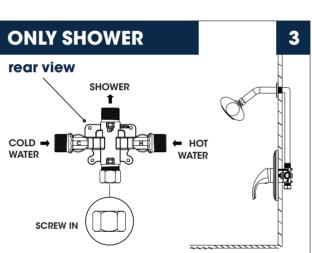

# **INSTALLATION STEPS**

We recommends using a professional plumber for all installtion and repair.

Please inform yourself about the canadian plumbing code`s regulations and your local municipality plumbing codes before instaillation. the canadian plumbing code requires the installation of urge arresting devices to eliminate water hammering. allow an adequate opening in

orderto easilyaccess connections or other

plumbing devices for maintenance or

repair.