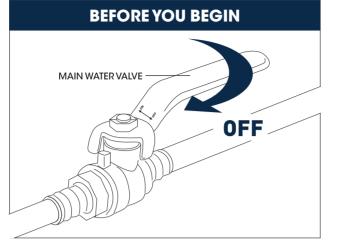

# **INSTALLATION STEPS**

We recommends using a professional plumber for all installtion and repair.

Please inform yourself about the canadian plumbing code`s regulations and your local municipality plumbing codes before instaillation. the canadian plumbing code requires the installation of urge arresting devices to eliminate water hammering. allow an adequate opening in

orderto easilyaccess connections or other

plumbing devices for maintenance or

repair.