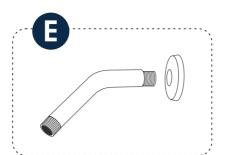

## **PRODUCT DRAWING**

**Description** 

Face plate with sealjoint

Shower arm and flange kit

Diverter knob kit

Trim cap

Allen screw

Hand shower