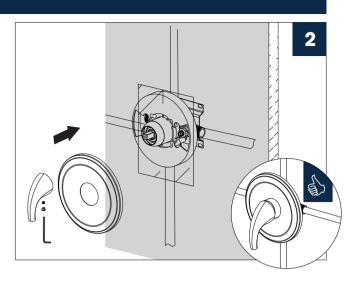

## **PRODUCT DRAWING**

**Description** 

Face plate with sealjoint

Shower arm and flange kit

Diverter knob kit

Trim cap

Allen screw

Hand shower

Head shower Flexible hose

Pressure balanced diverter valve

No.

Α

A-1 A-2

A-3

A-4

A-5

В

С

D

# **INSTALLATION STEPS**

We recommends using a professional plumber for all installtion and repair.

Please inform yourself about the canadian plumbing code`s regulations and your local municipality plumbing codes before instaillation. the canadian plumbing code requires the installation of urge arresting devices to eliminate water hammering. allow an adequate opening in