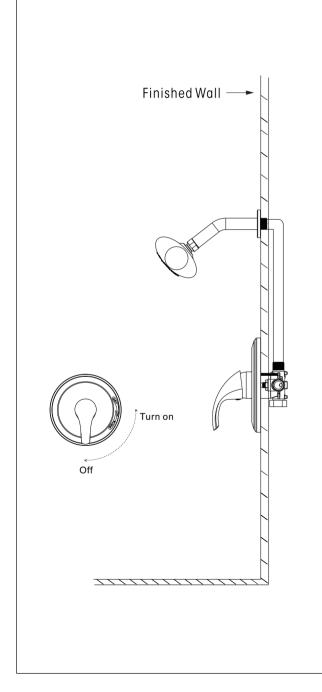

# **SHOWER SYSTEM FAUCET**

Installation instruction

### MB/BN/BG/CH/ORB

# **INSTALLATION STEPS**

We recommends using a professional plumber for all installtion and repair.

Please inform yourself about the canadian plumbing code`s regulations and your local municipality plumbing codes before instaillation. the canadian plumbing code requires the installation of urge arresting devices to eliminate water hammering. allow an adequate opening in

orderto easilyaccess connections or other

plumbing devices for maintenance or

repair.