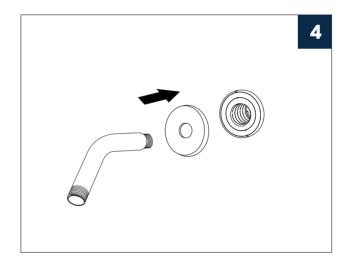

## **PRODUCT DRAWING**

**Description** 

Face plate with sealjoint

Shower arm and flange kit

Diverter knob kit

Trim cap

Allen screw

Hand shower

Head shower Flexible hose

Pressure balanced diverter valve

No.

Α

A-1 A-2

A-3

A-4

A-5