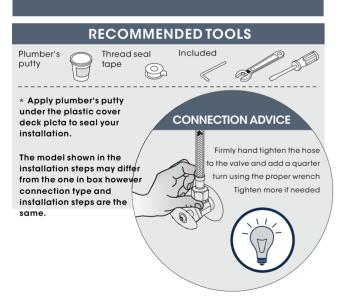

# **INSTALLATION STEPS**

We recommends using a professional plumber for all installtion and repair.

Please inform yourself about the canadian plumbing code`s regulations and your local municipality plumbing codes before instaillation. the canadian plumbing code requires the installation of urge arresting devices to eliminate water hammering. allow an adequate opening in

orderto easilyaccess connections or other

plumbing devices for maintenance or

repair.