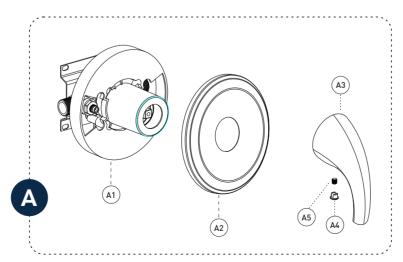

## **PRODUCT DRAWING**

**Description** 

Face plate with sealjoint

Shower arm and flange kit

Diverter knob kit

Trim cap

Allen screw

Hand shower

Head shower Flexible hose

Pressure balanced diverter valve

No.

Α

A-1 A-2

A-3

A-4

A-5