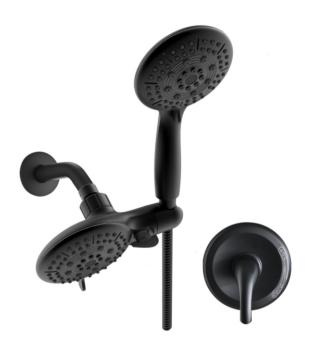

## **PRODUCT DRAWING**

**Description** 

Face plate with sealjoint

Shower arm and flange kit

Diverter knob kit

Trim cap

Allen screw

Hand shower

Head shower Flexible hose

Pressure balanced diverter valve

No.

Α

A-1 A-2

A-3

A-4

A-5

В

С

D