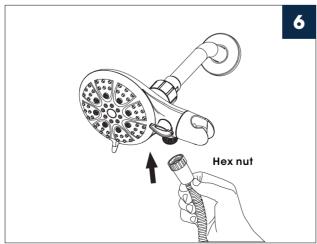

## **PRODUCT DRAWING**

**Description** 

Face plate with sealjoint

Shower arm and flange kit

Diverter knob kit

Trim cap

Allen screw

Hand shower

Head shower Flexible hose

Pressure balanced diverter valve

No.

Α

A-1 A-2

A-3

A-4

A-5