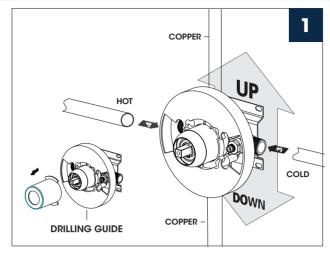

# **INSTALLATION STEPS**

We recommends using a professional plumber for all installtion and repair.

Please inform yourself about the canadian plumbing code`s regulations and your local municipality plumbing codes before instaillation. the canadian plumbing code requires the installation of urge arresting devices to eliminate water hammering. allow an adequate opening in

orderto easilyaccess connections or other

plumbing devices for maintenance or

repair.