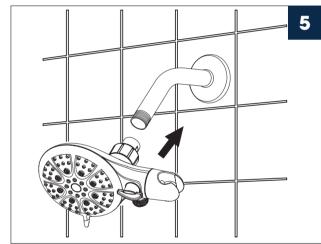

# **INSTALLATION STEPS**

We recommends using a professional plumber for all installtion and repair.

Please inform yourself about the canadian plumbing code`s regulations and your local municipality plumbing codes before instaillation. the canadian plumbing code requires the installation of urge arresting devices to eliminate water hammering. allow an adequate opening in

orderto easilyaccess connections or other

plumbing devices for maintenance or

repair.