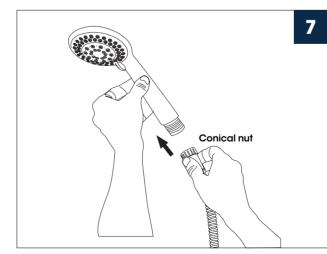

## **PRODUCT DRAWING**

**Description** 

Face plate with sealjoint

Shower arm and flange kit

Diverter knob kit

Trim cap

Allen screw

Hand shower

Head shower Flexible hose

Pressure balanced diverter valve

No.

Α

A-1 A-2

A-3

A-4

A-5