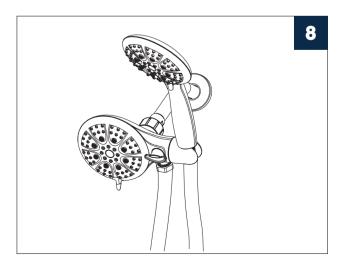

# **INSTALLATION STEPS**

We recommends using a professional plumber for all installtion and repair.

Please inform yourself about the canadian plumbing code`s regulations and your local municipality plumbing codes before instaillation. the canadian plumbing code requires the installation of urge arresting devices to eliminate water hammering. allow an adequate opening in

orderto easilyaccess connections or other

plumbing devices for maintenance or

repair.