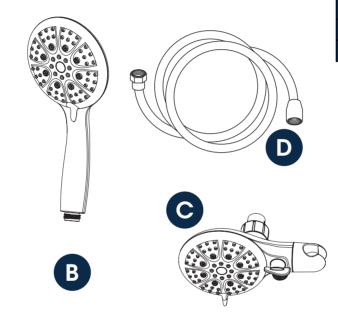

## **PRODUCT DRAWING**

**Description** 

Face plate with sealjoint

Shower arm and flange kit

Diverter knob kit

Trim cap

Allen screw

Hand shower

Head shower Flexible hose

Pressure balanced diverter valve

No.

Α

A-1 A-2

A-3

A-4

A-5

В

С

D