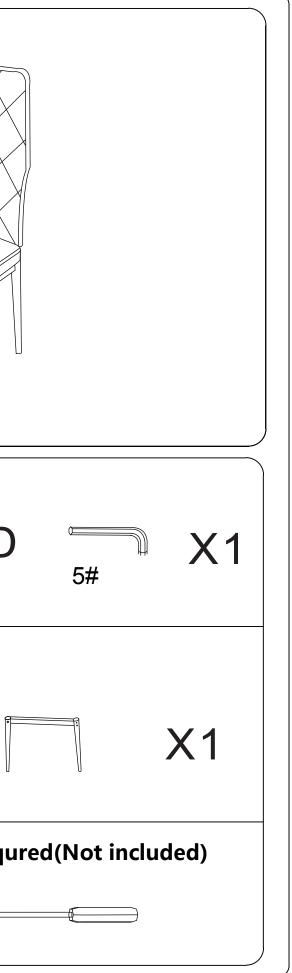

| Parts lis<br>A | €<br>M4x42 | X4         | В  | ۵<br>M6x40 | X2 | С | ۵)<br>M6x12 | X4    | D    |
|----------------|------------|------------|----|------------|----|---|-------------|-------|------|
| E              |            | <b>_</b> X | (1 | F          |    |   | X1          | G     |      |
| Η              |            | Х          | (1 |            |    |   | X1          | Tools | Requ |