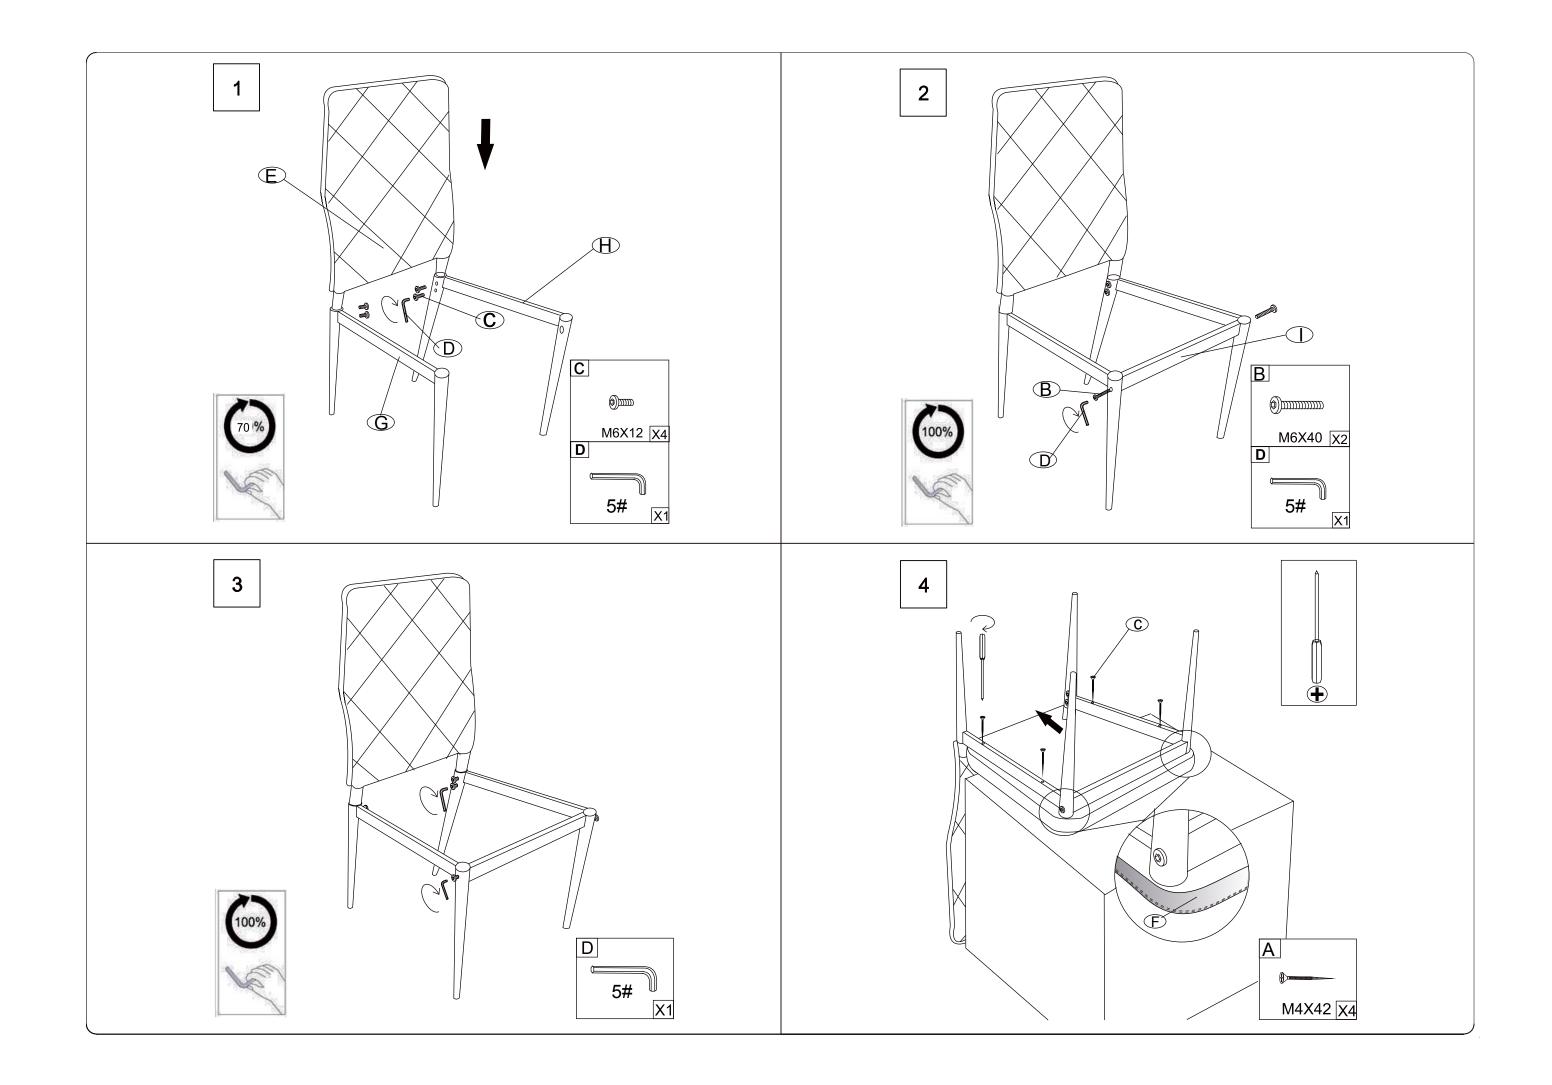

| Parts lis<br>A | €<br>M4x42 | X4         | В  | ۵<br>M6x40 | X2 | С | ۵)<br>M6x12 | X4    | D    |
|----------------|------------|------------|----|------------|----|---|-------------|-------|------|
| E              |            | <b>_</b> X | (1 | F          |    |   | X1          | G     |      |
| Η              |            | Х          | (1 |            |    |   | X1          | Tools | Requ |