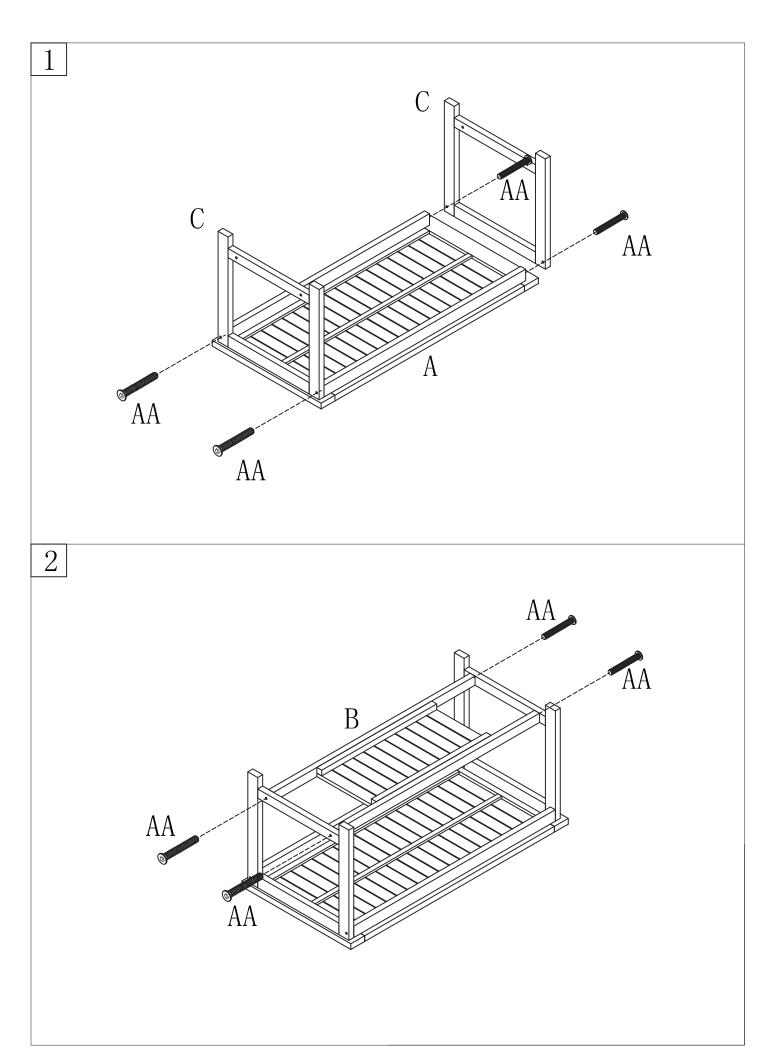

## **Dear Customer**

Thank you for choosing our product. This HIPS Rectangular coffeeTable is designed and packed in compact way. You are required to assemble according to our instruction.component or accessories are included within the package. Simple a fewsteps & around 20 Minutes needed by single person.