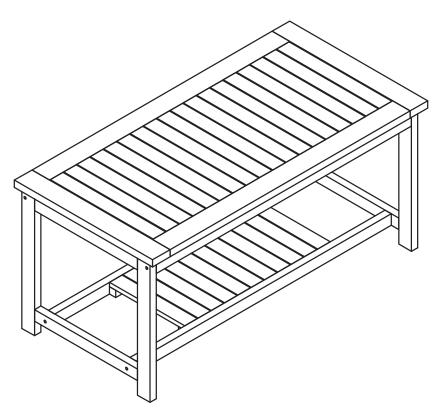

## **Dear Customer**

Thank you for choosing our product. This HIPS Rectangular coffeeTable is designed and packed in compact way. You are required to assemble according to our instruction.component or accessories are included within the package. Simple a fewsteps & around 20 Minutes needed by single person.