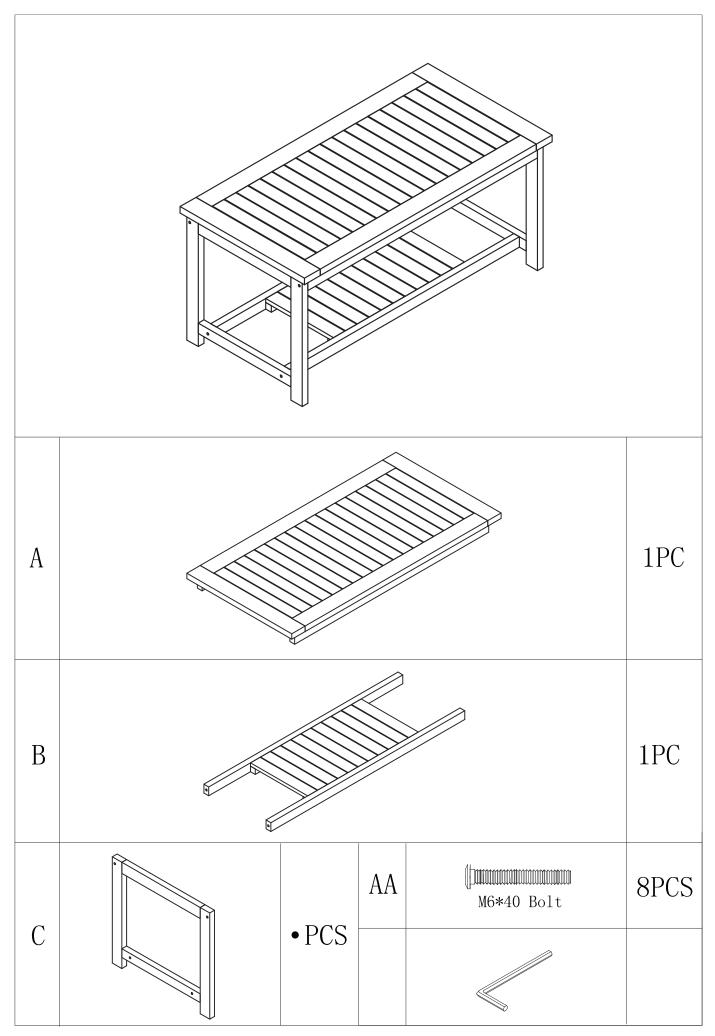

## **Dear Customer**

Thank you for choosing our product. This HIPS Rectangular coffeeTable is designed and packed in compact way. You are required to assemble according to our instruction.component or accessories are included within the package. Simple a fewsteps & around 20 Minutes needed by single person.