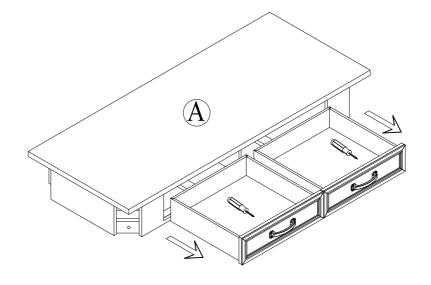

<u>Step 1</u>: Pull out drawer and assembly handles

Thank you for purchasing this quality product. Be sure to check all packing material carefully for small parts which may have come loose inside the carton during shipment. Separate, identify anh count all parts and metal hardware. Compare with parts list to be sure all parts are present. If any part(s) are missing or damaged, please contact your local furniture dealer. For efficient and speedy service, please indicate the model number and code letter of part(s) needed.