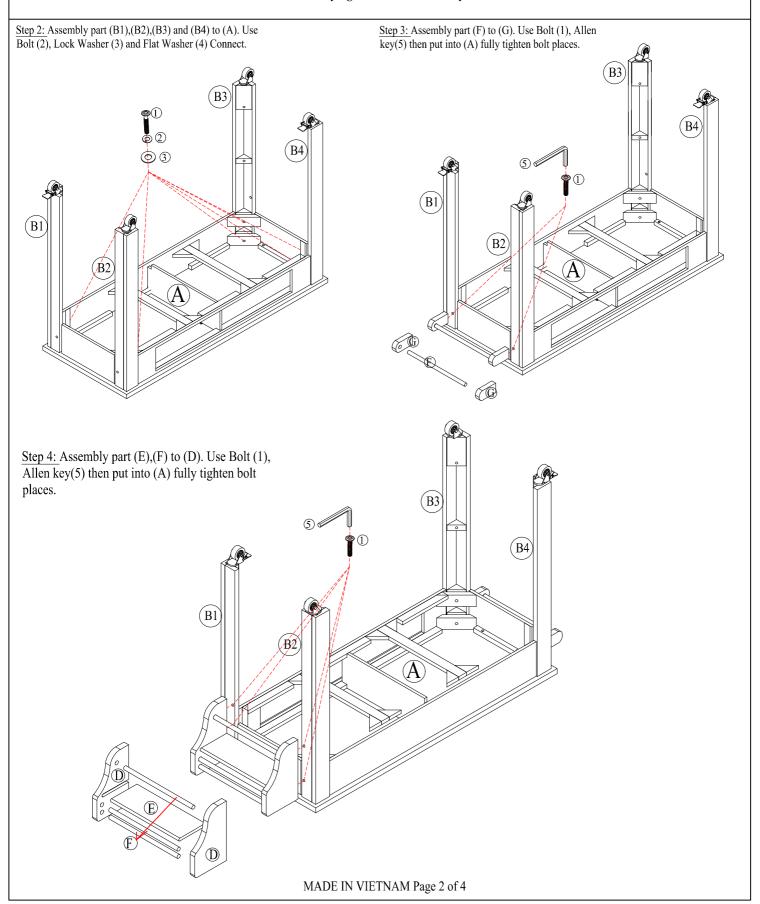

\*\*\* Do not fully tighten screws until fully assembled \*\*\*

| No. |   | COMPONENT LIST     | Q'ty  | No. | COMPONENT LIST   | Q'ty  |
|-----|---|--------------------|-------|-----|------------------|-------|
| A   |   | Chicken Cart Frame | 1pc   | ©   | Shelves          | 2pcs  |
| Bl  |   | Leg back right     | 1pc   | D   | Storage side L/R | 2pcs  |
| B2) |   | Leg front right    | 1pc   | E   | Storage panel    | 1pc   |
| B3) |   | Leg back left      | 1pc   | E   | Iron Tube        | 4pcs  |
| B4) |   | Leg front left     | 1pc   | G   | Push Side L/R    | 2pcs  |
| No. |   | HARDWARE LIST      | Q'ty  | No. | HARDWARE LIST    | Q'ty  |
| 1   | 9 | Bolts 1/4x35mm     | 6pcs  | 4   | Flat Washer 1/4  | 16pcs |
| 2   | 0 | Bolts 1/4x50mm     | 16pcs | 5   | Allen key K4     | 1pcs  |
| 3   | 0 | Lock Washer 1/4    | 16pcs |     |                  |       |