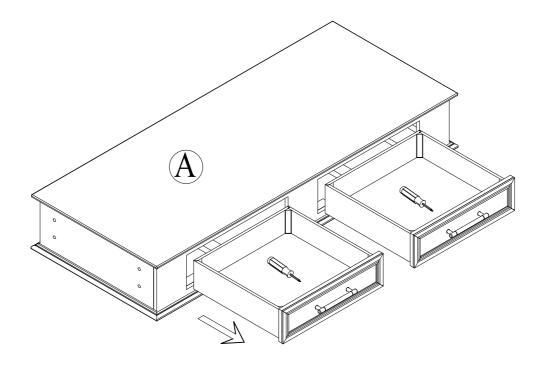

Step 1: Pull out drawer and assembly handles

Thank you for purchasing this quality product. Be sure to check all packing material carefully for small parts which may have come loose inside the carton during shipment. Separate, identify anh count all parts and metal hardware. Compare with parts list to be sure all parts are present. If any part(s) are missing or damaged, please contact your local furniture dealer. For efficient and speedy service, please indicate the model number and code letter of part(s) needed.