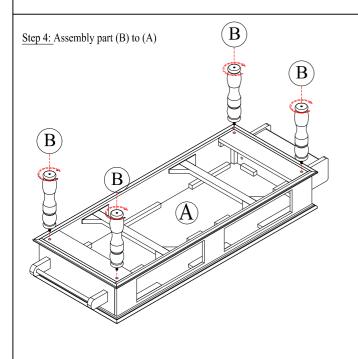

\*\*\* Do not fully tighten screws until fully assembled \*\*\*

Step 5: Align and place part (D) to (B). Then assembly (B) to (B)

B

B

A

Step 6: Align and place part (D) to (B). Then assembly (C) to (B)

C B B B