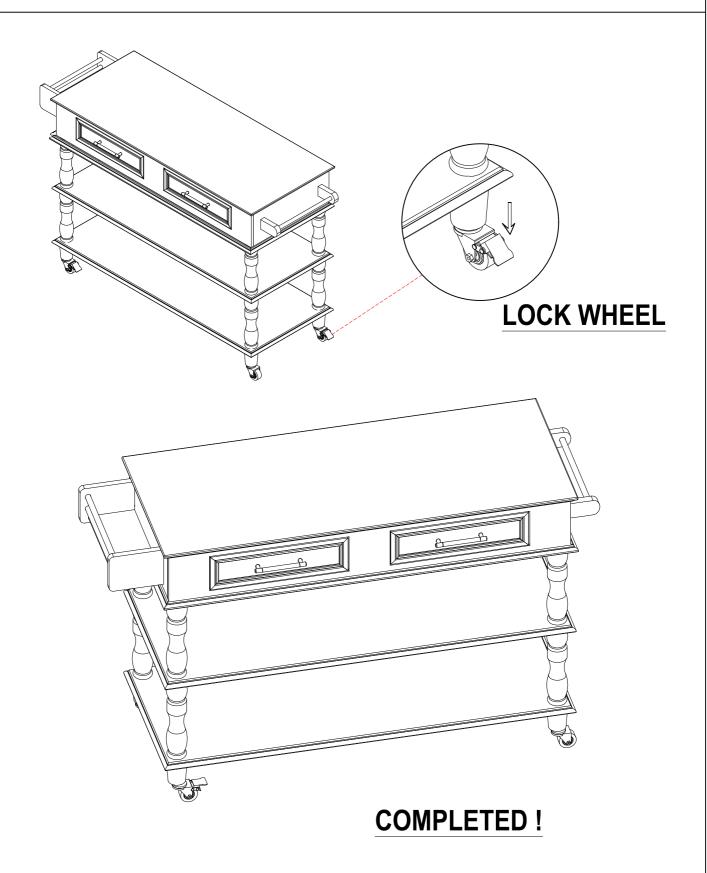

Step 5: Pull in drawer

MADE IN VIETNAM Page 3 of 4

Thank you for purchasing this quality product. Be sure to check all packing material carefully for small parts which may have come loose inside the carton during shipment. Separate, identify anh count all parts and metal hardware. Compare with parts list to be sure all parts are present. If any part(s) are missing or damaged, please contact your local furniture dealer. For efficient and speedy service, please indicate the model number and code letter of part(s) needed.

\*\*\* Do not fully tighten screws until fully assembled \*\*\*

MADE IN VIETNAM Page 4 of 4