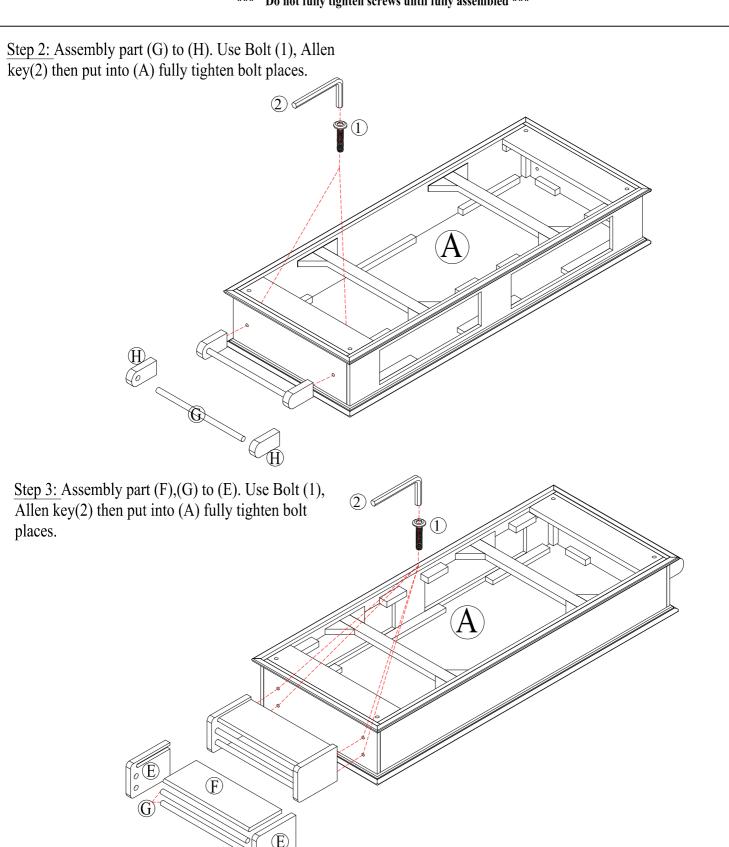

\*\*\* Do not fully tighten screws until fully assembled \*\*\*

| No. |   | COMPONENT LIST     | Q'ty | No.         | COMPONENT LIST   | Q'ty |
|-----|---|--------------------|------|-------------|------------------|------|
| A   |   | Chicken Cart Frame | 1pc  | E           | Storage side L/R | 2pcs |
| B   | 1 | Legs               | 8pcs | F           | Storage Panel    | 1pc  |
| C   |   | Stand Legs         | 4pcs | <u>G</u>    | Iron Tube        | 3pcs |
| D   |   | Shelves            | 2pcs | $\bigoplus$ | Push Side L/R    | 2pcs |
| No. |   | HARDWARE LIST      | Q'ty | No.         | HARDWARE LIST    | Q'ty |
| 1   | 0 | Bolts 1/4x35mm     | 6pcs | 2           | Allen key K4     | 1pcs |

\*\*\* Do not fully tighten screws until fully assembled \*\*\*

MADE IN VIETNAM Page 2 of 4

Thank you for purchasing this quality product. Be sure to check all packing material carefully for small parts which may have come loose inside the carton during shipment. Separate, identify anh count all parts and metal hardware. Compare with parts list to be sure all parts are present. If any part(s) are missing or damaged, please contact your local furniture dealer. For efficient and speedy service, please indicate the model number and code letter of part(s) needed.