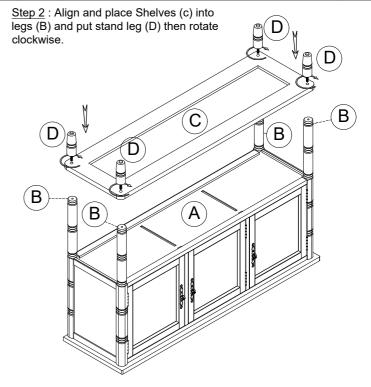

\*\*\* Do not fully tighten screws until fully assembled \*\*\*

| No. | COMPONENT LIST |                  | Q'ty | No.        | HARDWARE LIST |            | Q'ty |
|-----|----------------|------------------|------|------------|---------------|------------|------|
| A   |                | Side Table Frame | 1рс  | $\bigcirc$ |               | Shelf      | 1pc  |
| B   |                | Legs             | 4pcs | D          |               | Stand legs | 4pcs |