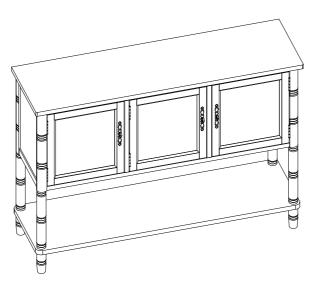

he carton during shipment. Separate, identify anh count all parts and metal hardware. Compare with parts list to be sure all parts are present. If any part(s) are missing or damaged, please contact your local furniture dealer. For efficient and speedy service, please indicate the model number and code letter of part(s) needed.

\*\*\* Do not fully tighten screws until fully assembled \*\*\*

| No. | COMPONENT LIST |                  | Q'ty | No.        | HARDWARE LIST |            | Q'ty |
|-----|----------------|------------------|------|------------|---------------|------------|------|
| A   |                | Side Table Frame | 1рс  | $\bigcirc$ |               | Shelf      | 1pc  |
| B   |                | Legs             | 4pcs | D          |               | Stand legs | 4pcs |







FINISH . THANK YOU!

MADE IN VIETNAM Page 1 of 1