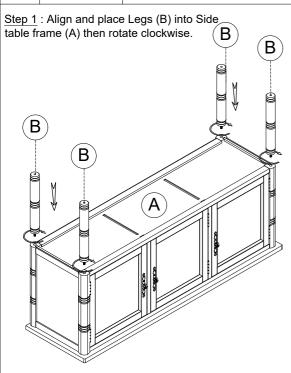

\*\*\* Do not fully tighten screws until fully assembled \*\*\*

| No. | COMPONENT LIST |                  | Q'ty | No.        | HARDWARE LIST |            | Q'ty |
|-----|----------------|------------------|------|------------|---------------|------------|------|
| A   |                | Side Table Frame | 1рс  | $\bigcirc$ |               | Shelf      | 1pc  |
| B   |                | Legs             | 4pcs | D          |               | Stand legs | 4pcs |