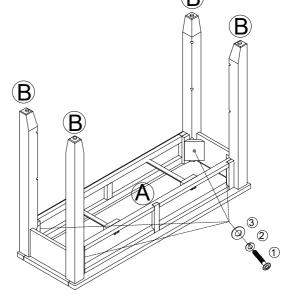

Step 1: Use your hand to pull the drawer out.

Step 2 :Align and place Legs (B) into Console table frame (A). Use Bolt (1), lock washer(2), flat washer(3) then do not fully tighten bolt places.

Step 3 :Align and place Upper Shelf (C) into 4 Legs(B). Use Bolt (1), lock washer(2), flat washer(3) then do not fully tighten bolt places.