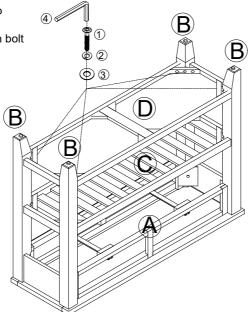

## ASSEMBLY INSTRUCTION MODEL: # FSH2301

Step 4: Align and place Bottom Shelf (D) into legs (B). Use Bolt (1), lock washer(2), flat washer(3). Then use Allen key (4) fully tighten bolt places.

 $\underline{\underline{Step 5}}$ : Use your hand to push the drawer into the Console table.