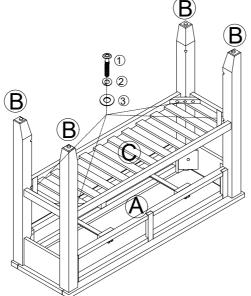

Step 1: Use your hand to pull the drawer out.

Step 2 :Align and place Legs (B) into Console table frame (A). Use Bolt (1), lock washer(2), flat washer(3) then do not fully tighten bolt places.

Step 3 :Align and place Upper Shelf (C) into 4 Legs(B). Use Bolt (1), lock washer(2), flat washer(3) then do not fully tighten bolt places.