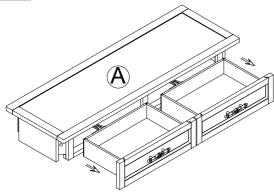

Step 1: Use your hand to pull the drawer out.

Step 2 :Align and place Legs (B) into Console table frame (A). Use Bolt (1), lock washer(2), flat washer(3) then do not fully tighten bolt places.

Step 3 :Align and place Upper Shelf (C) into 4 Legs(B). Use Bolt (1), lock washer(2), flat washer(3) then do not fully tighten bolt places.