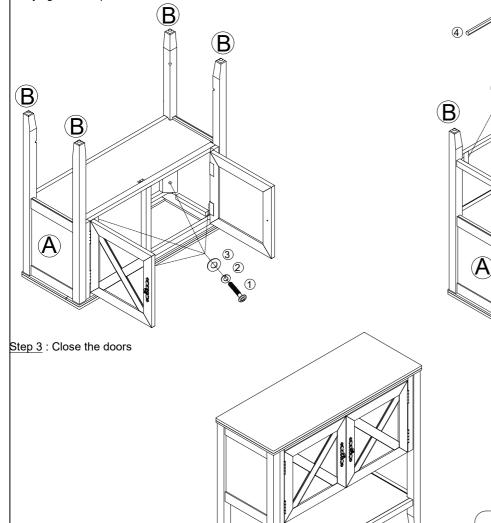

<u>Step 1</u>: Opten doors, Align and place Legs (B) into Side table frame (A). Use Bolt (1), lock washer(2), flat washer(3) then do not fully tighten bolt places. <u>Step 2</u> : Align and place Shelf (C) into legs (B). Use Bolt (1), lock washer(2), flat washer(3).Then use Allen key (4) fully tighten bolt places.

FINISH . THANK YOU !

MADE IN VIETNAM Page 1 of 1