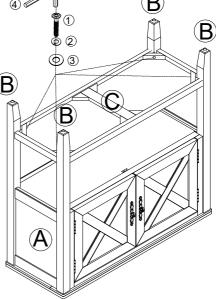

<u>Step 1</u>: Opten doors, Align and place Legs (B) into Side table frame (A). Use Bolt (1), lock washer(2), flat washer(3) then do not fully tighten bolt places. <u>Step 2</u> : Align and place Shelf (C) into legs (B). Use Bolt (1), lock washer(2), flat washer(3).Then use Allen key (4) fully tighten bolt places.