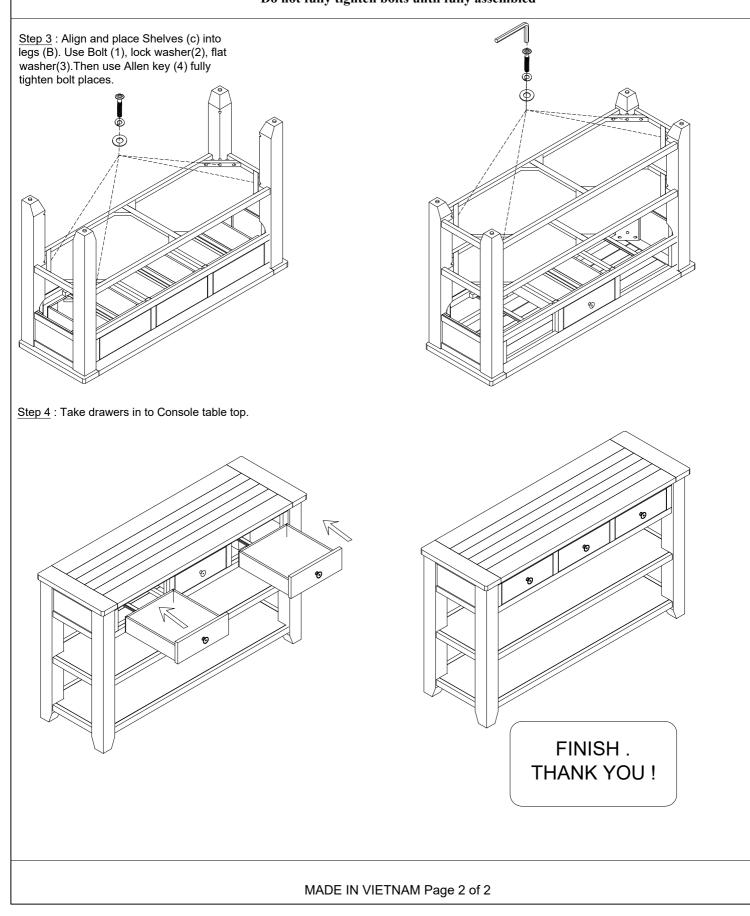

## ASSEMBLY INSTRUCTION MODEL: # FSH2209

Thank you for purchasing this quality product. Be sure to check all packing material carefully for small parts which may have come loose inside the carton during shipment. Separate, identify anh count all parts and metal hardware. Compare with parts list to be sure all parts are present. If any part(s) are missing or damaged, please contact your local furniture dealer. For efficient and speedy service, please indicate the model number and code letter of part(s) needed. \*\*\* Do not fully tighten bolts until fully assembled \*\*\*