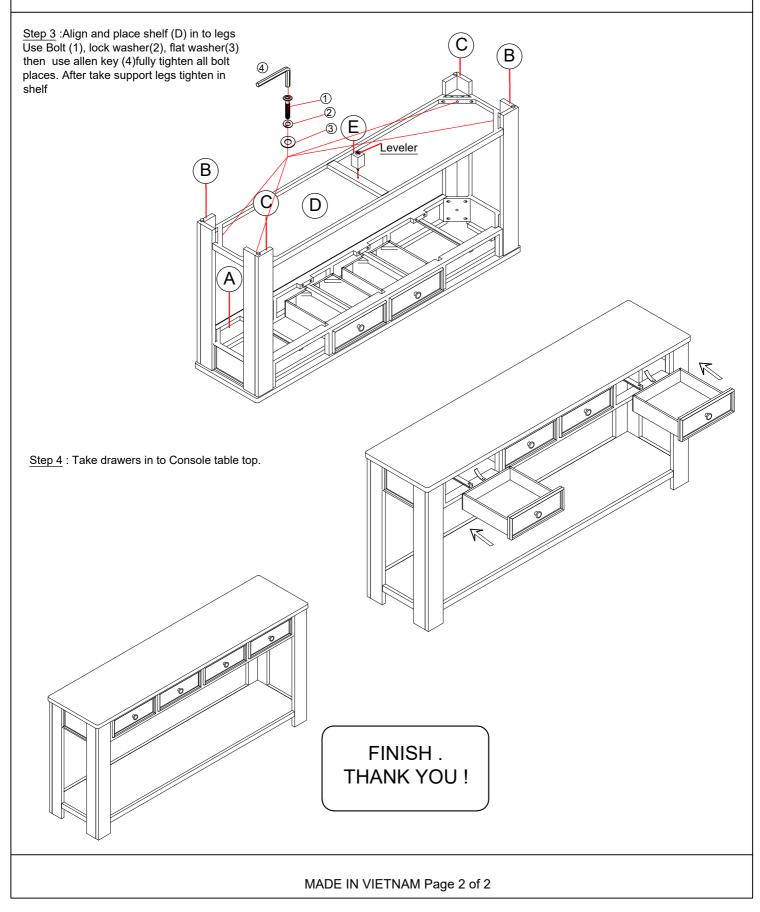

Q'ty Q'ty No. COMPONENT LIST No. HARDWARE LIST Allen Bolts Ø1/4x50mm 1 8pcs A **Console Table Top** 1pc Lock Washer Ø1/4 8pcs 2 0 3 Flat Washer Ø1/4 8pcs  $\bigcirc$ B Back Right Front Left Legs 2pcs Allen key K4 4 1pcs  $\mathbb{C}$ Front Right Back Left Legs 2pcs (E) (D)Shelf 1pc 5 Support Leg 1pc Step 1 : Hold the plastic up before pulling the side drawers В Step 2 : Align and place Legs (B) and (C) into Console table top (A). Use Bolt (1), lock washer(2), flat washer(3) then do not fully tighten bolt places.