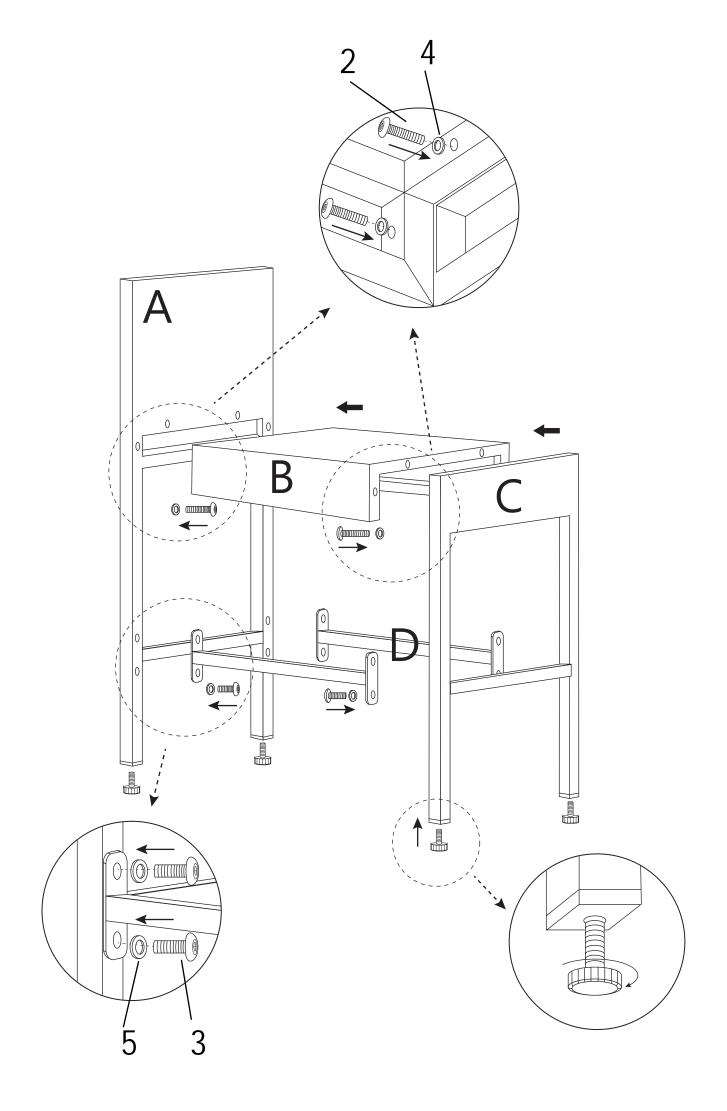

5.Please DO NOT discard packing boxes before all parts are assembled successfully.

6.DO NOT touch the glass with bare hands if the glass is broken during the express shippping.

Thank you!

|             |                 |      | x1          |                 |      |
|-------------|-----------------|------|-------------|-----------------|------|
| Item<br>no. | Reference Image | Qty. | Item<br>no. | Reference Image | Qty. |
| F           |                 | x1   | G           |                 | x1   |
| Н           |                 | x1   | Ι           |                 | x1   |
| J           |                 | x1   | K           |                 | x1   |
| L           |                 | x1   | Μ           |                 | x1   |
| N           |                 | x1   | Ο           |                 | x1   |
| 1           | шшш<br>М6Х35ММ  | x4   | 3           | шш<br>М6Х16ММ   | x7   |
| 2           | шшш<br>М6Х30MM  | x12  | 4           | whi te          | x12  |
|             |                 |      | 5           | bl ack          | x2   |