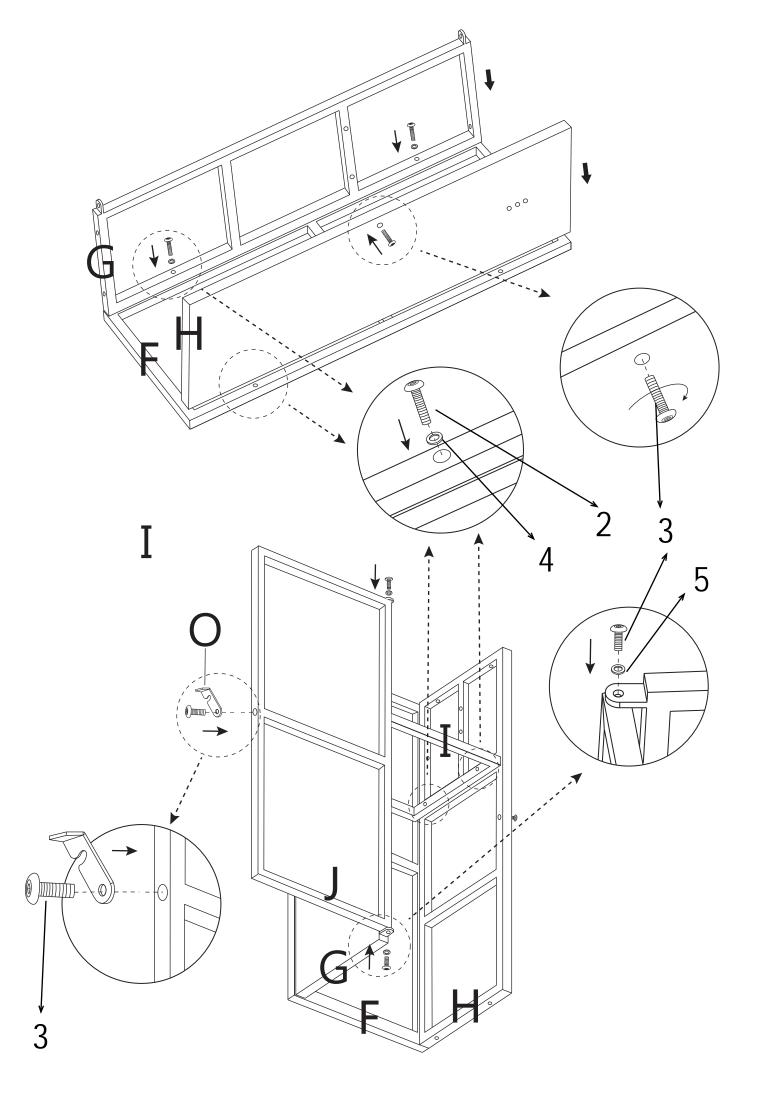

5.Please DO NOT discard packing boxes before all parts are assembled successfully.

6.DO NOT touch the glass with bare hands if the glass is broken during the express shippping.

Thank you!

|             |                 |      | x1          |                 |      |
|-------------|-----------------|------|-------------|-----------------|------|
| Item<br>no. | Reference Image | Qty. | Item<br>no. | Reference Image | Qty. |
| F           |                 | x1   | G           |                 | x1   |
| Н           |                 | x1   | Ι           |                 | x1   |
| J           |                 | x1   | K           |                 | x1   |
| L           |                 | x1   | Μ           |                 | x1   |
| N           |                 | x1   | Ο           |                 | x1   |
| 1           | шшш<br>М6Х35ММ  | x4   | 3           | шш<br>М6Х16ММ   | x7   |
| 2           | шшш<br>М6Х30MM  | x12  | 4           | whi te          | x12  |
|             |                 |      | 5           | bl ack          | x2   |