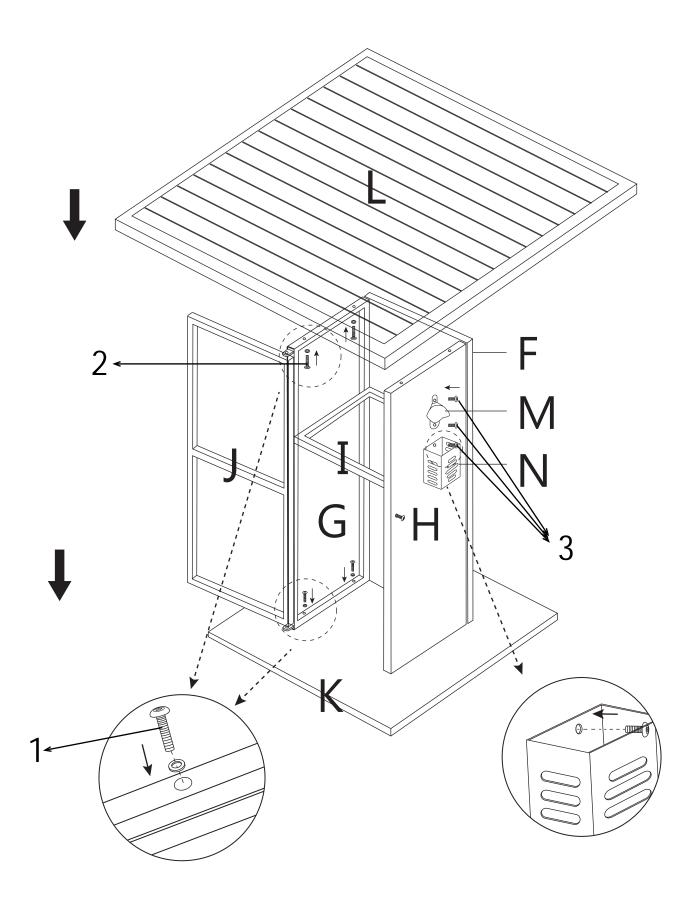

5.Please DO NOT discard packing boxes before all parts are assembled successfully.

6.DO NOT touch the glass with bare hands if the glass is broken during the express shippping.

Thank you!

|             |                 |      | x1          |                 |      |
|-------------|-----------------|------|-------------|-----------------|------|
| Item<br>no. | Reference Image | Qty. | Item<br>no. | Reference Image | Qty. |
| F           |                 | x1   | G           |                 | x1   |
| Н           |                 | x1   | Ι           |                 | x1   |
| J           |                 | x1   | K           |                 | x1   |
| L           |                 | x1   | Μ           |                 | x1   |
| N           |                 | x1   | Ο           |                 | x1   |
| 1           | шшш<br>М6Х35ММ  | x4   | 3           | шш<br>М6Х16ММ   | x7   |
| 2           | шшш<br>М6Х30MM  | x12  | 4           | whi te          | x12  |
|             |                 |      | 5           | bl ack          | x2   |