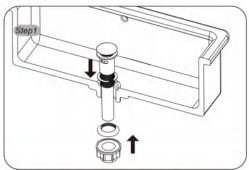

Disassembly part and insert the drain pipe into the hols of basin sink, please sure the samll gasket is above the basin hole, then put and onto the drain pipe;

Tighten the fasten nut by hand;

Check whether leakage happened here under the basin sink; You need apply some silicone to prevent leakage issue if there is leaksge under the basin sink, Follow steps 4 to apply the silicone and complete installation;