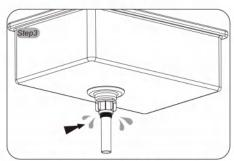

Disassembly part and insert the drain pipe into the hols of basin sink, please sure the samll gasket is above the basin hole, then put and onto the drain pipe;

Tighten the fasten nut by hand;

Check whether leakage happened here under the basin sink; You need apply some silicone to prevent leakage issue if there is leaksge under the basin sink, Follow steps 4 to apply the silicone and complete installation;