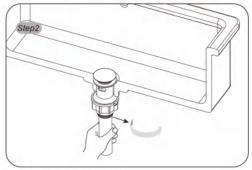

Disassembly part and insert the drain pipe into the hols of basin sink, please sure the samll gasket is above the basin hole, then put and onto the drain pipe;

Tighten the fasten nut by hand;

Check whether leakage happened here under the basin sink; You need apply some silicone to prevent leakage issue if there is leaksge under the basin sink, Follow steps 4 to apply the silicone and complete installation;