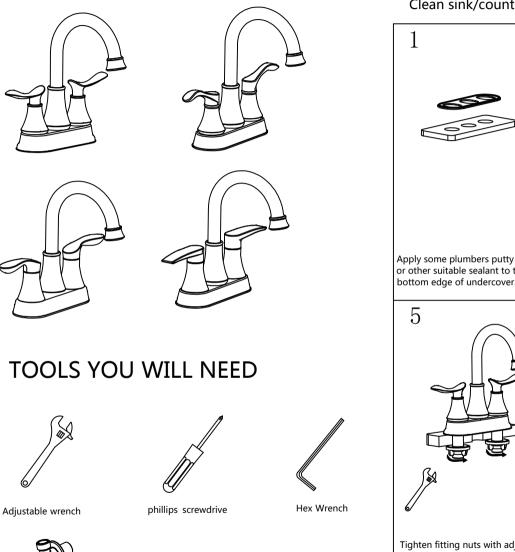

## **INSTALLATION**

prior to installation: Shut off water supply .Remove old faucet . Clean sink/countertop surface in preparation for new faucet

Right of product modification such as dimension without notice is reserved.