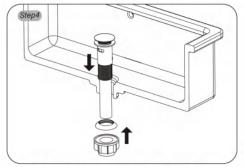

Disassembly part and insert the drain pipe into the hols of basin sink, please sure the samll gasket is above the basin hole, then put and onto the drain pipe;

Tighten the fasten nut by hand;

Check whether leakage happened here under the basin sink; You need apply some silicone to prevent leakage issue if there is leaksge under the basin sink, Follow steps 4 to apply the silicone and complete installation;

At this step, small gasket is not needed, please follow the step 2 and step 3 to complete installation.