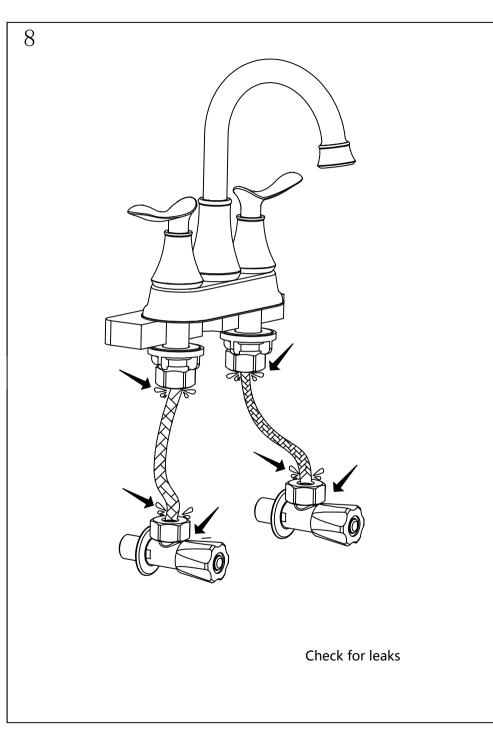

Disassembly part and insert the drain pipe into the hols of basin sink, please sure the samll gasket is above the basin hole, then put and onto the drain pipe;

Tighten the fasten nut by hand;

Check whether leakage happened here under the basin sink; You need apply some silicone to prevent leakage issue if there is leaksge under the basin sink, Follow steps 4 to apply the silicone and complete installation;