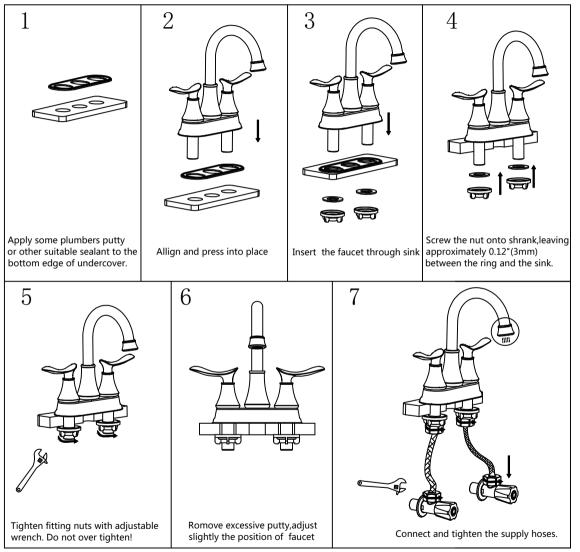

## **INSTALLATION**

prior to installation: Shut off water supply .Remove old faucet . Clean sink/countertop surface in preparation for new faucet

Right of product modification such as dimension without notice is reserved.