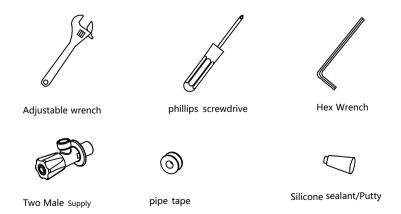

## Applicable faucets (including but not limited)



## **TOOLS YOU WILL NEED**



## INSTALLATION

prior to installation: Shut off water supply .Remove old faucet . Clean sink/countertop surface in preparation for new faucet



# 8 Check for leaks

# Two Handle Centerset Lavatory Faucet

Care and Cleaning
For best results, keep the following in mind when caring for your **VAPSINT** product:

.Use a mild detergent such as liquid dishwashing soap and warm water for cleaning. Do not use abrasive cleaners that may scratch or dull the surface.

.Carefully read the cleaner product label to ensure the cleaner is safe for use on the material.

.Do not allow cleaners to sit or soak on the surface.

.Always test your cleaning solution on an inconspicuous area before applying to the entire surface.

.Wipe surfaces clean and rinse completely with water immediately after cleaner a