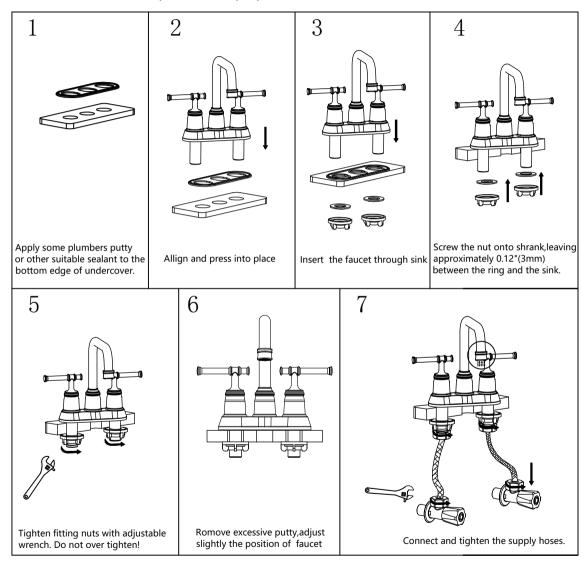

## INSTALLATION

prior to installation: Shut off water supply .Remove old faucet . Clean sink/countertop surface in preparation for new faucet