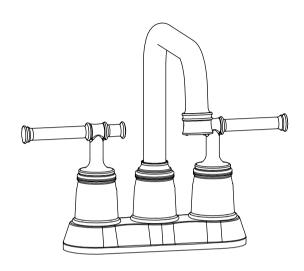

## Applicable faucets (including but not limited)

# Two Handle Centerset Lavatory Faucet

Care and Cleaning
For best results, keep the following in mind when caring for your **VAPSINT** product:

.Use a mild detergent such as liquid dishwashing soap and warm water for cleaning. Do not use abrasive cleaners that may scratch or dull the surface.