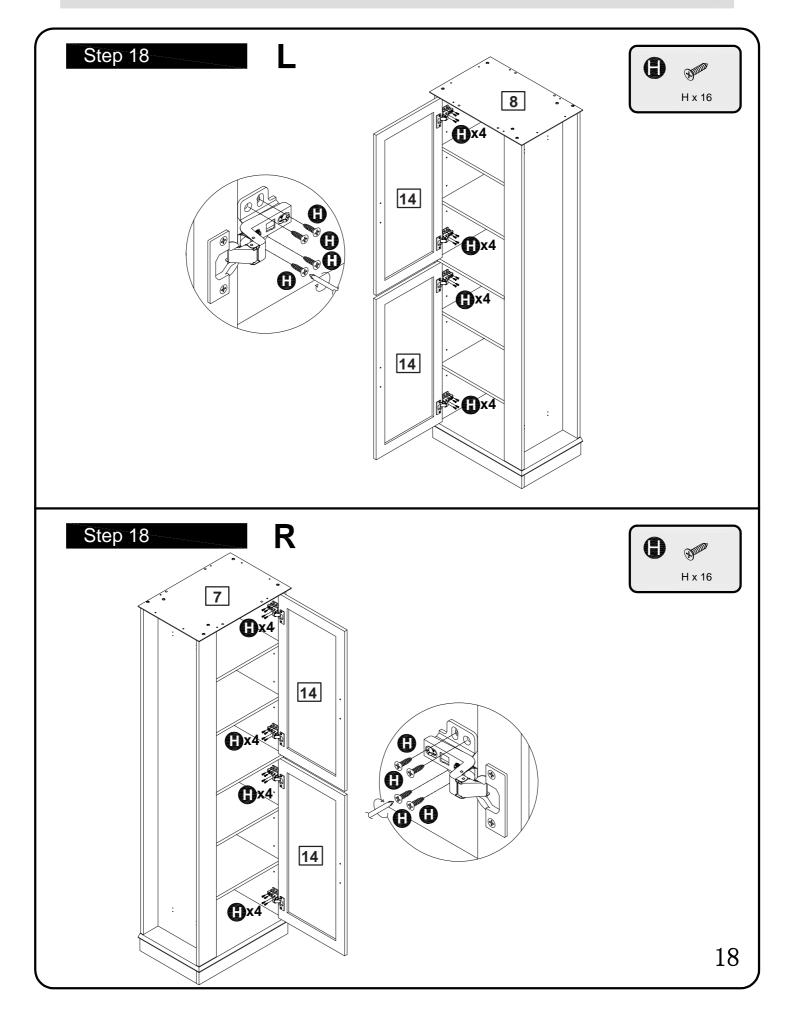

|                              |                      |
| (medium & large)                                                                                                      |                              |                      |
| Ruler - Use this ruler to help correctly identify the screws                                                          |                              |                      |
| 0 5 10 15 20 25 30 35 40 45 50 55 60 65 70 75 80 85 90 95 100 105 110 115 120 125 130 135 140 145 150 155 160 165 170 |                              |                      |
| The screws length is measured from the head to the point (30mm screw shown).                                          |                              |                      |





































#### A Guide to Wall Mounting & Fixings