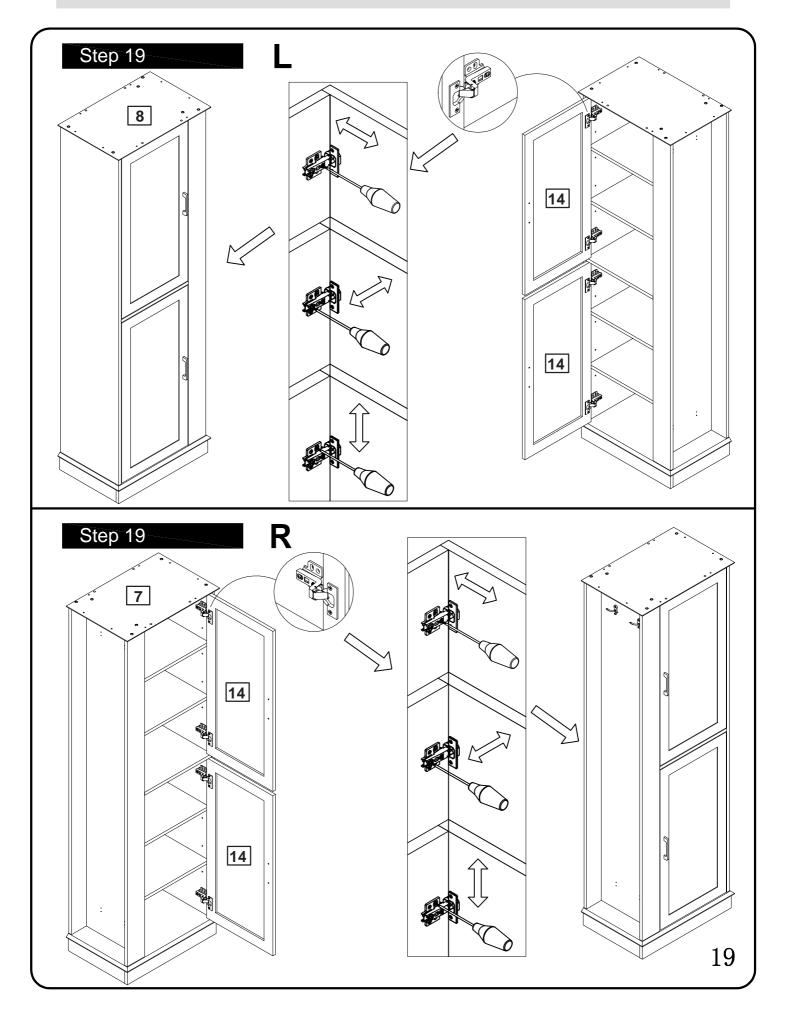

|                              |                      |
| (medium & large)                                                                                                      |                              |                      |
| Ruler - Use this ruler to help correctly identify the screws                                                          |                              |                      |
| 0 5 10 15 20 25 30 35 40 45 50 55 60 65 70 75 80 85 90 95 100 105 110 115 120 125 130 135 140 145 150 155 160 165 170 |                              |                      |
| The screws length is measured from the head to the point (30mm screw shown).                                          |                              |                      |





































#### A Guide to Wall Mounting & Fixings