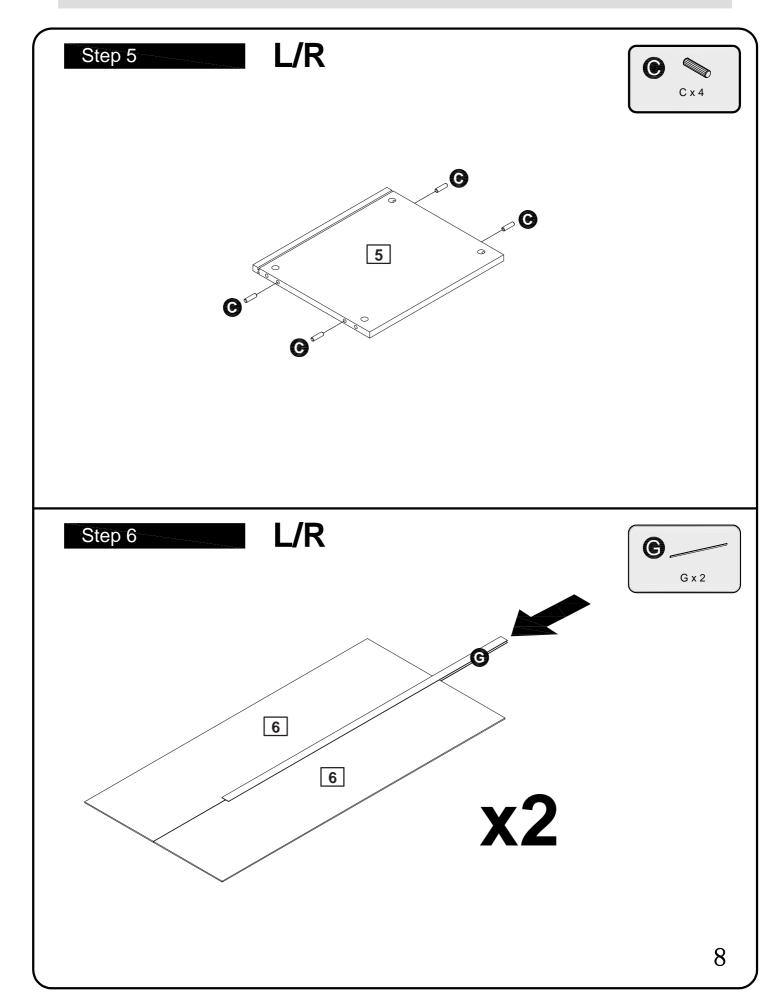

|                              |                      |
| (medium & large)                                                                                                      |                              |                      |
| Ruler - Use this ruler to help correctly identify the screws                                                          |                              |                      |
| 0 5 10 15 20 25 30 35 40 45 50 55 60 65 70 75 80 85 90 95 100 105 110 115 120 125 130 135 140 145 150 155 160 165 170 |                              |                      |
| The screws length is measured from the head to the point (30mm screw shown).                                          |                              |                      |





































#### A Guide to Wall Mounting & Fixings