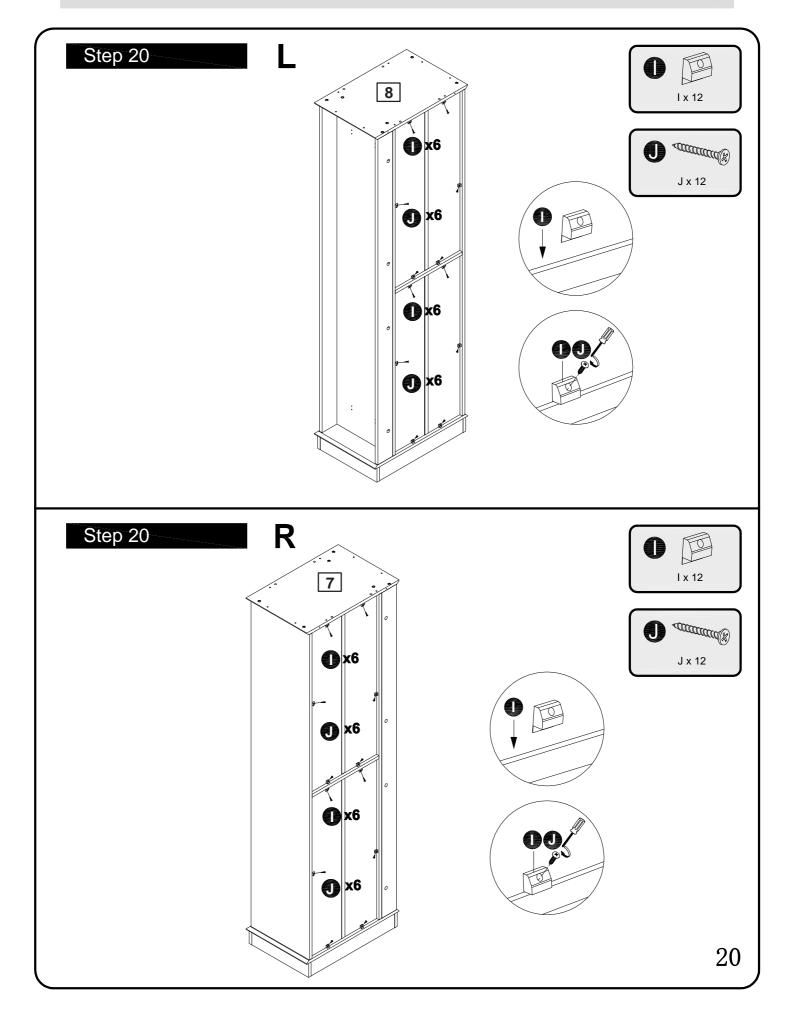

|                              |                      |
| (medium & large)                                                                                                      |                              |                      |
| Ruler - Use this ruler to help correctly identify the screws                                                          |                              |                      |
| 0 5 10 15 20 25 30 35 40 45 50 55 60 65 70 75 80 85 90 95 100 105 110 115 120 125 130 135 140 145 150 155 160 165 170 |                              |                      |
| The screws length is measured from the head to the point (30mm screw shown).                                          |                              |                      |





































#### A Guide to Wall Mounting & Fixings