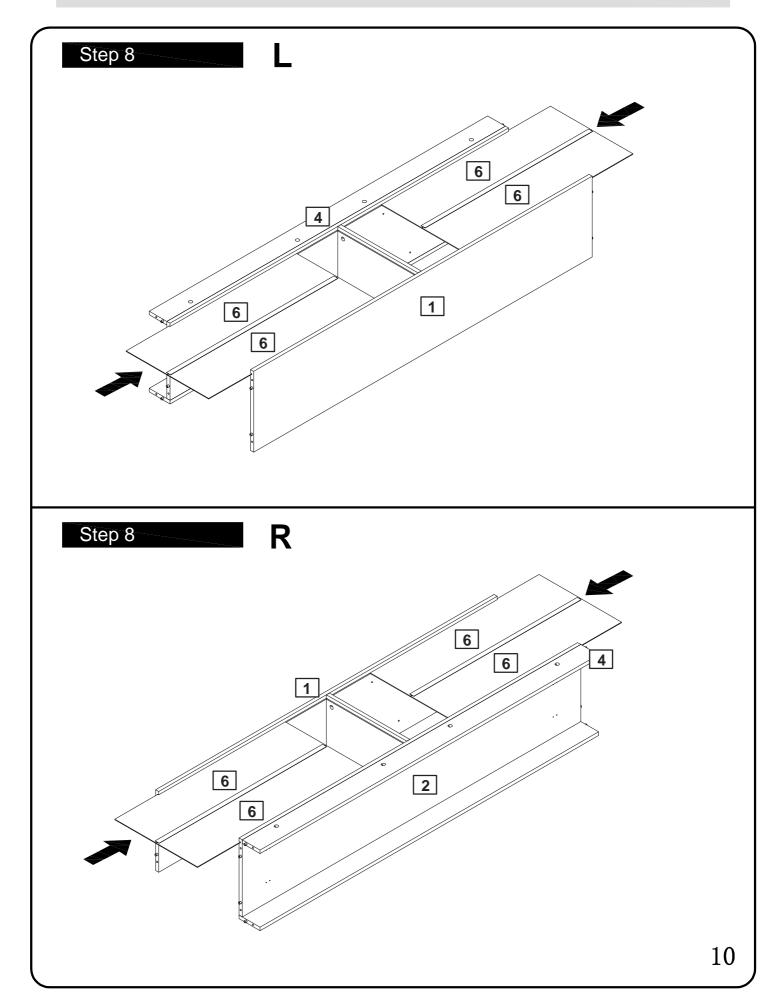

|                              |                      |
| (medium & large)                                                                                                      |                              |                      |
| Ruler - Use this ruler to help correctly identify the screws                                                          |                              |                      |
| 0 5 10 15 20 25 30 35 40 45 50 55 60 65 70 75 80 85 90 95 100 105 110 115 120 125 130 135 140 145 150 155 160 165 170 |                              |                      |
| The screws length is measured from the head to the point (30mm screw shown).                                          |                              |                      |





































#### A Guide to Wall Mounting & Fixings