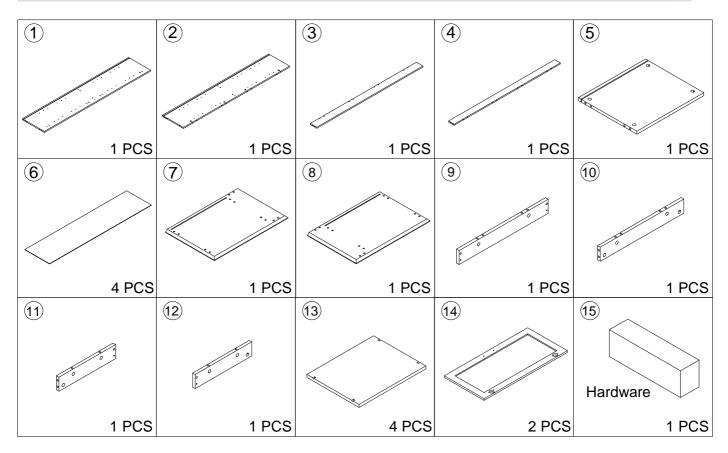

roduct is complete should you fully tighten the bolts • Regularly check and ensure that all bolts and fittings are correctly tightened.

#### WARNING In order to help prevent overturning – please follow these instructions

To help prevent product toppling over please follow the below steps:-

Use the anti tip stap or wall fixing method provided (if applicable) Do not allow children to climb or hang on the furniture Do not open more than one drawer at a time Do not place heavy items in the top drawers Do not place heavy items on top of the furniture, unless the furniture has been designed for this purpose

please note that only the anti tip strap is provided. You will need to provide wall plugs and screws applicable for your wall type

## **Using Camlocks**





### Part List: WF326356AAK



# Hardware list: WF326356AAK

#### Please check you have all the panels listed below

*Note:* The quantitie below are the correcet amount to complete the assembly. In some cases more fittings may be supplied than are required.

|                                                                                                                       | B                            | 6                    |
|-----------------------------------------------------------------------------------------------------------------------|------------------------------|----------------------|
| Male Camlock x 24                                                                                                     | Female Camlock x 24          | Dowel (8x30) x 32    |
|