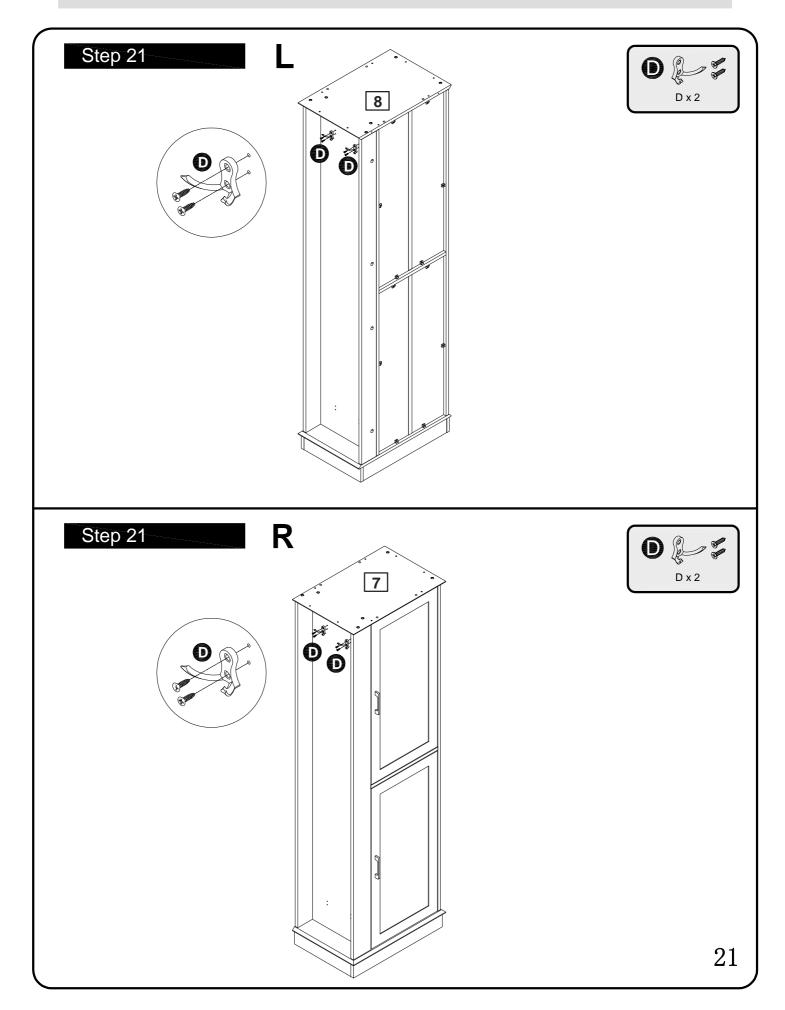

|                              |                      |
| (medium & large)                                                                                                      |                              |                      |
| Ruler - Use this ruler to help correctly identify the screws                                                          |                              |                      |
| 0 5 10 15 20 25 30 35 40 45 50 55 60 65 70 75 80 85 90 95 100 105 110 115 120 125 130 135 140 145 150 155 160 165 170 |                              |                      |
| The screws length is measured from the head to the point (30mm screw shown).                                          |                              |                      |





































#### A Guide to Wall Mounting & Fixings