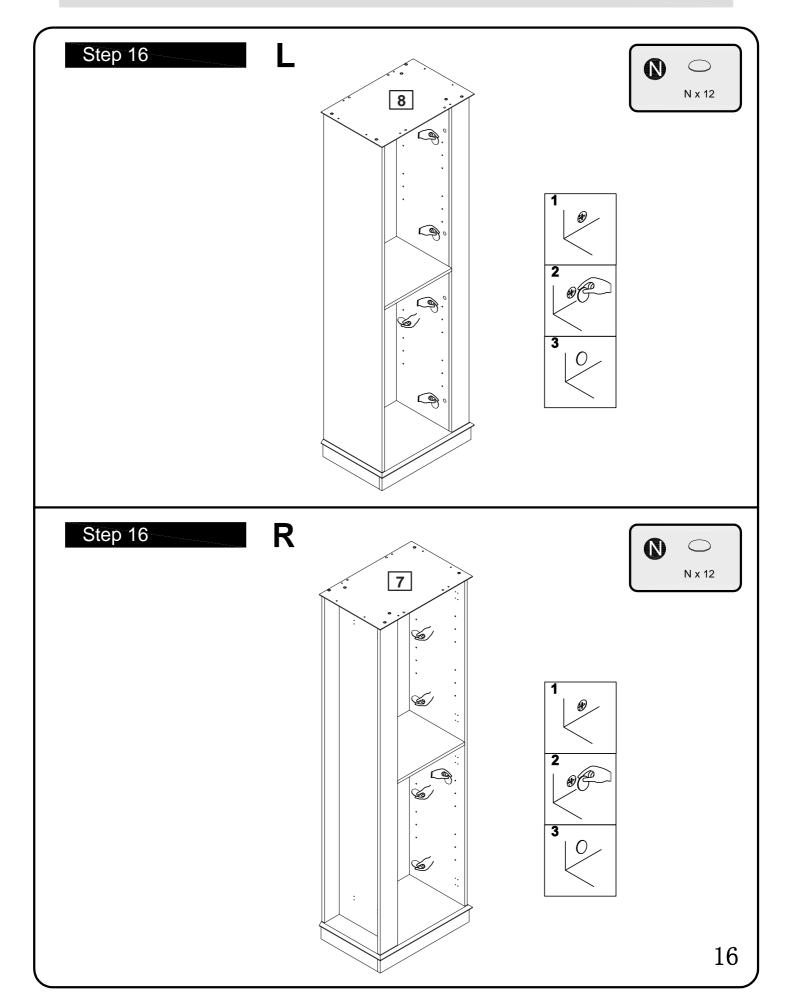

|                              |                      |
| (medium & large)                                                                                                      |                              |                      |
| Ruler - Use this ruler to help correctly identify the screws                                                          |                              |                      |
| 0 5 10 15 20 25 30 35 40 45 50 55 60 65 70 75 80 85 90 95 100 105 110 115 120 125 130 135 140 145 150 155 160 165 170 |                              |                      |
| The screws length is measured from the head to the point (30mm screw shown).                                          |                              |                      |





































#### A Guide to Wall Mounting & Fixings