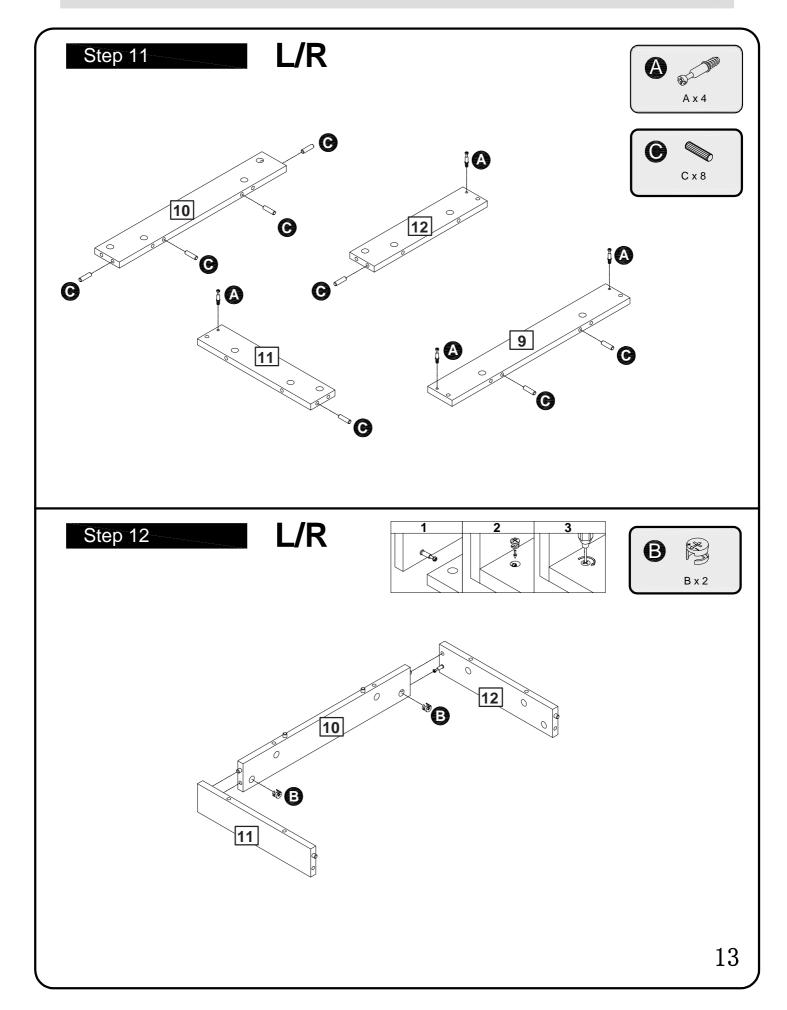

|                              |                      |
| (medium & large)                                                                                                      |                              |                      |
| Ruler - Use this ruler to help correctly identify the screws                                                          |                              |                      |
| 0 5 10 15 20 25 30 35 40 45 50 55 60 65 70 75 80 85 90 95 100 105 110 115 120 125 130 135 140 145 150 155 160 165 170 |                              |                      |
| The screws length is measured from the head to the point (30mm screw shown).                                          |                              |                      |





































#### A Guide to Wall Mounting & Fixings