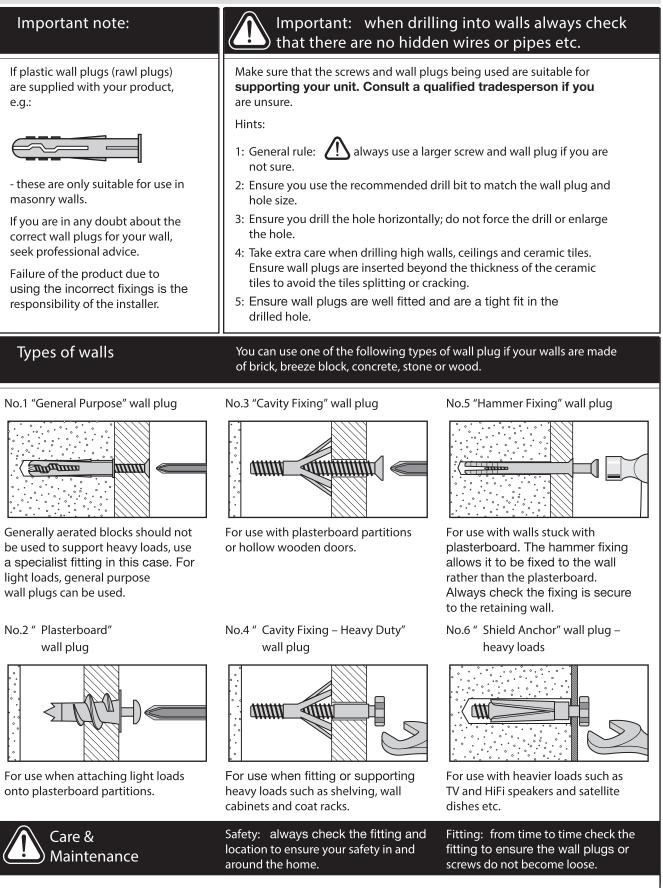

|
| (medium & large)                                                                                                      |                              |                      |
| Ruler - Use this ruler to help correctly identify the screws                                                          |                              |                      |
| 0 5 10 15 20 25 30 35 40 45 50 55 60 65 70 75 80 85 90 95 100 105 110 115 120 125 130 135 140 145 150 155 160 165 170 |                              |                      |
| The screws length is measured from the head to the point (30mm screw shown).                                          |                              |                      |





































#### A Guide to Wall Mounting & Fixings