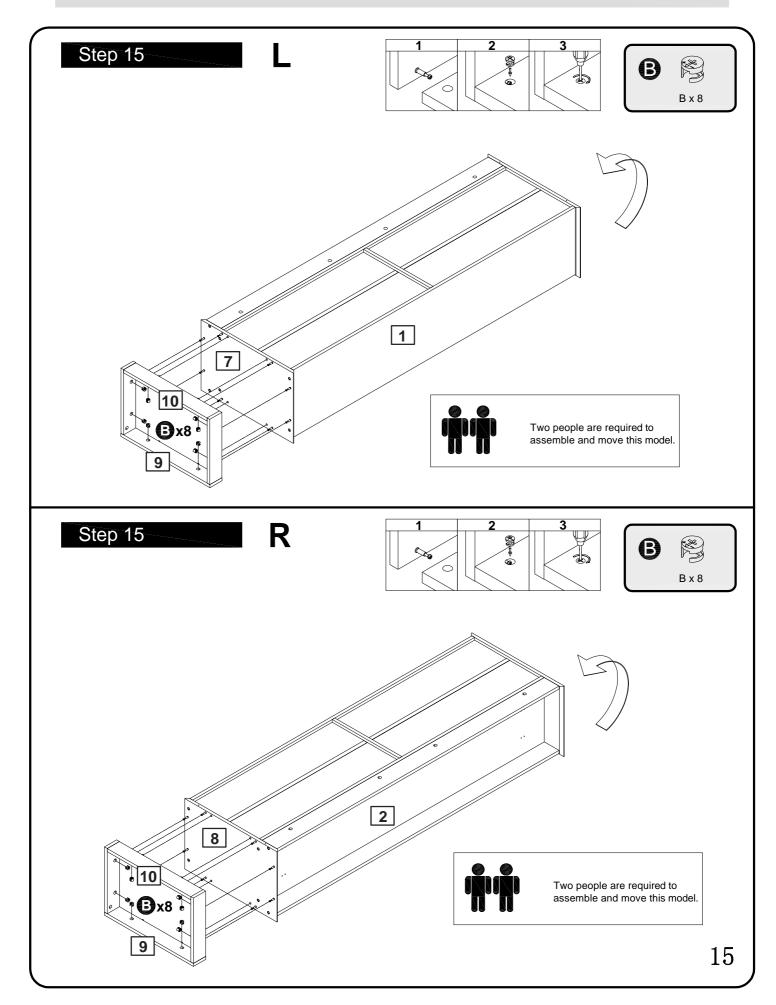

|                              |                      |
| (medium & large)                                                                                                      |                              |                      |
| Ruler - Use this ruler to help correctly identify the screws                                                          |                              |                      |
| 0 5 10 15 20 25 30 35 40 45 50 55 60 65 70 75 80 85 90 95 100 105 110 115 120 125 130 135 140 145 150 155 160 165 170 |                              |                      |
| The screws length is measured from the head to the point (30mm screw shown).                                          |                              |                      |





































#### A Guide to Wall Mounting & Fixings