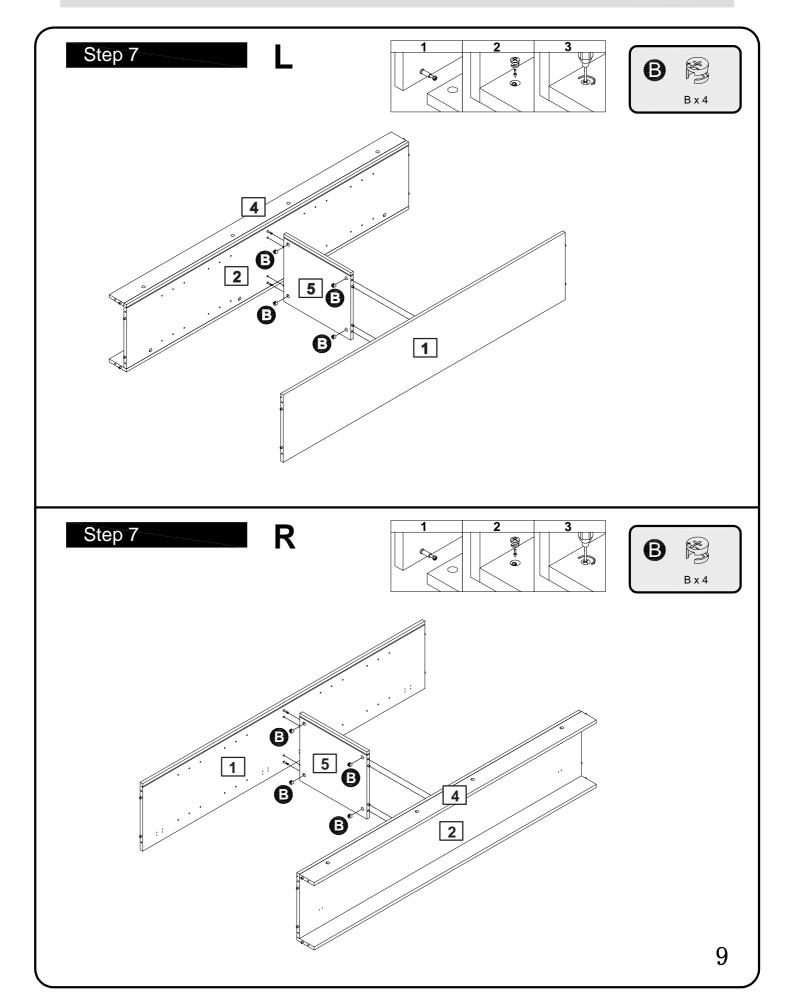

|                              |                      |
| (medium & large)                                                                                                      |                              |                      |
| Ruler - Use this ruler to help correctly identify the screws                                                          |                              |                      |
| 0 5 10 15 20 25 30 35 40 45 50 55 60 65 70 75 80 85 90 95 100 105 110 115 120 125 130 135 140 145 150 155 160 165 170 |                              |                      |
| The screws length is measured from the head to the point (30mm screw shown).                                          |                              |                      |





































#### A Guide to Wall Mounting & Fixings