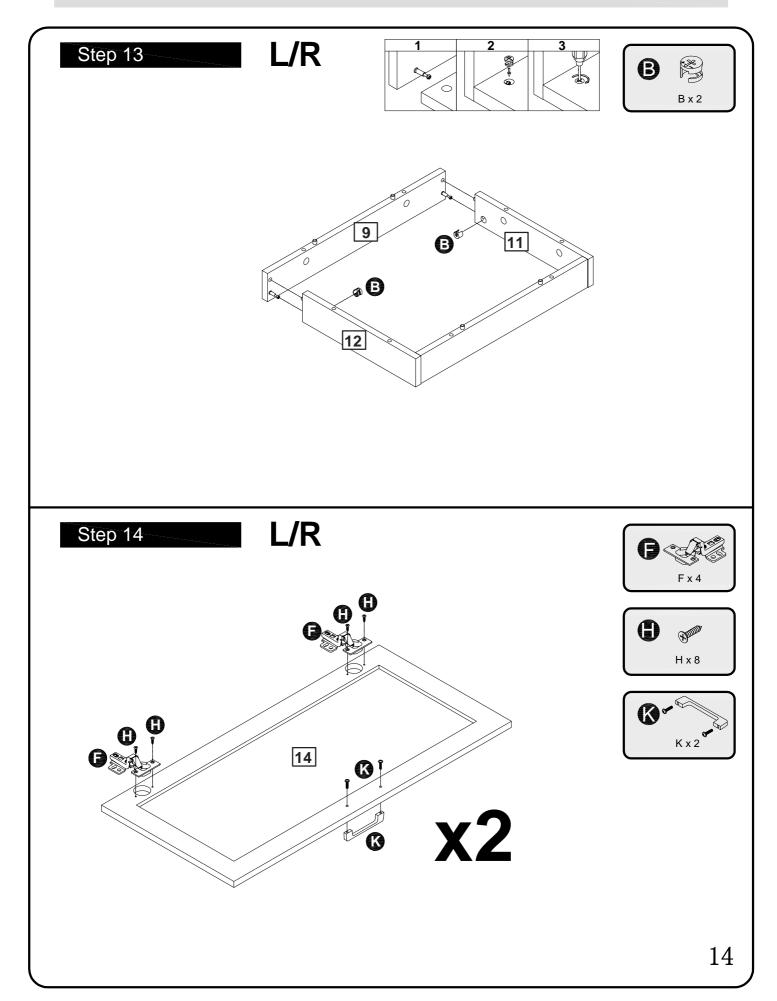

|                              |                      |
| (medium & large)                                                                                                      |                              |                      |
| Ruler - Use this ruler to help correctly identify the screws                                                          |                              |                      |
| 0 5 10 15 20 25 30 35 40 45 50 55 60 65 70 75 80 85 90 95 100 105 110 115 120 125 130 135 140 145 150 155 160 165 170 |                              |                      |
| The screws length is measured from the head to the point (30mm screw shown).                                          |                              |                      |





































#### A Guide to Wall Mounting & Fixings