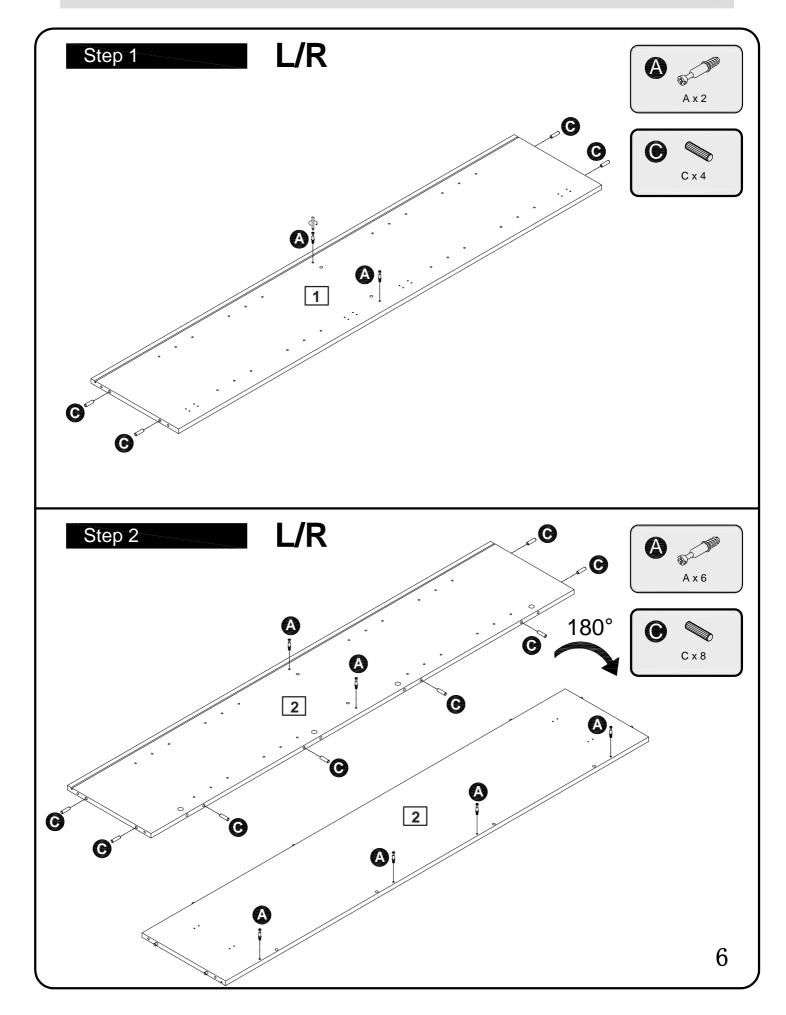

|                              |                      |
| (medium & large)                                                                                                      |                              |                      |
| Ruler - Use this ruler to help correctly identify the screws                                                          |                              |                      |
| 0 5 10 15 20 25 30 35 40 45 50 55 60 65 70 75 80 85 90 95 100 105 110 115 120 125 130 135 140 145 150 155 160 165 170 |                              |                      |
| The screws length is measured from the head to the point (30mm screw shown).                                          |                              |                      |





































#### A Guide to Wall Mounting & Fixings