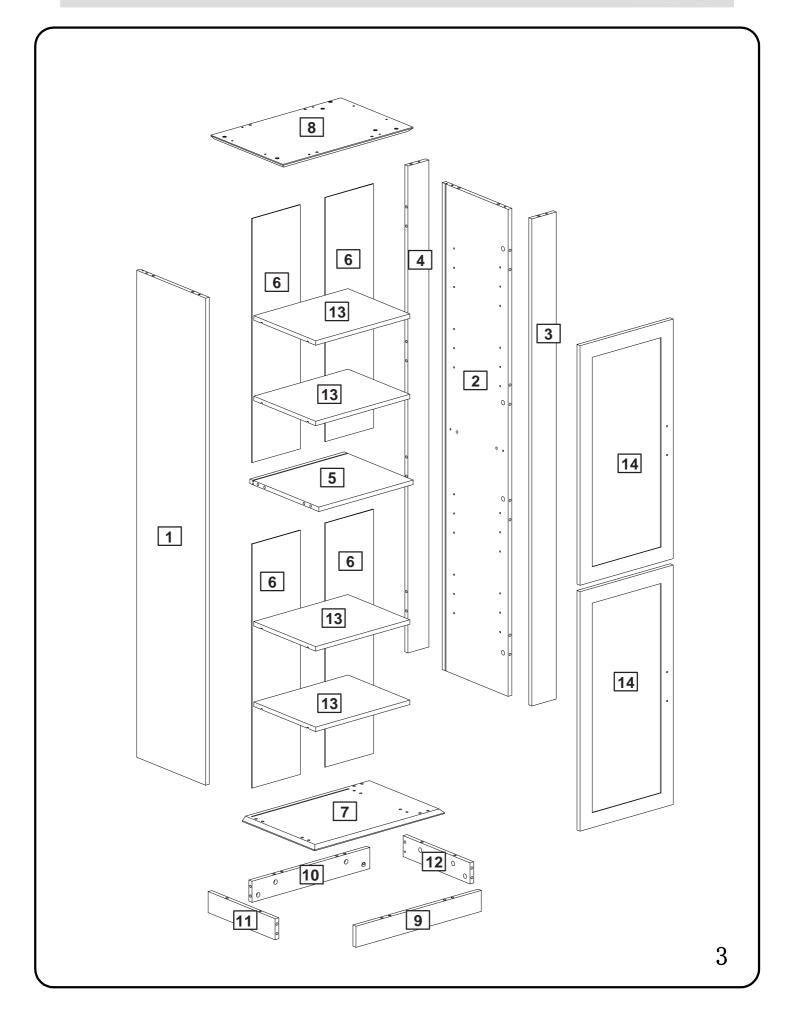

ring assembly, only once the product is complete should you fully tighten the bolts • Regularly check and ensure that all bolts and fittings are correctly tightened.

#### WARNING In order to help prevent overturning – please follow these instructions

To help prevent product toppling over please follow the below steps:-

Use the anti tip stap or wall fixing method provided (if applicable) Do not allow children to climb or hang on the furniture Do not open more than one drawer at a time Do not place heavy items in the top drawers Do not place heavy items on top of the furniture, unless the furniture has been designed for this purpose

please note that only the anti tip strap is provided. You will need to provide wall plugs and screws applicable for your wall type

## **Using Camlocks**





### Part List: WF326356AAK



# Hardware list: WF326356AAK

#### Please check you have all the panels listed below

*Note:* The quantitie below are the correcet amount to complete the assembly. In some cases more fittings may be supplied than are required.

|                                                                                                                       | B                            | 6                    |
|-----------------------------------------------------------------------------------------------------------------------|------------------------------|----------------------|
| Male Camlock x 24                                                                                                     | Female Camlock x 24          | Dowel (8x30) x 32    |
|