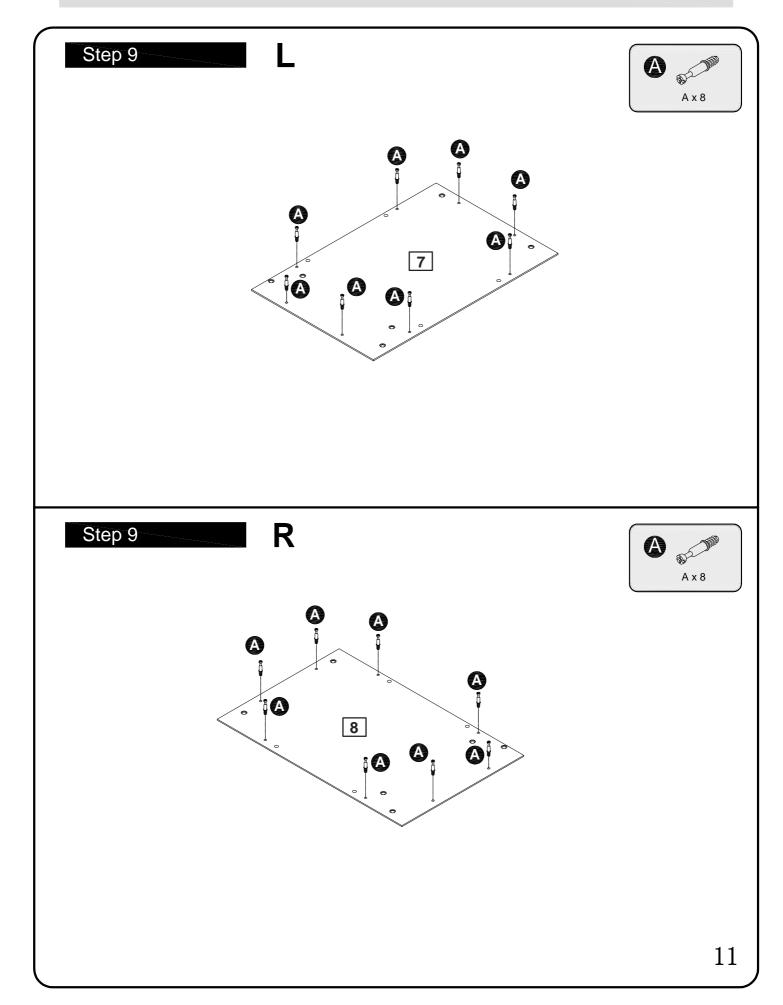

|                              |                      |
| (medium & large)                                                                                                      |                              |                      |
| Ruler - Use this ruler to help correctly identify the screws                                                          |                              |                      |
| 0 5 10 15 20 25 30 35 40 45 50 55 60 65 70 75 80 85 90 95 100 105 110 115 120 125 130 135 140 145 150 155 160 165 170 |                              |                      |
| The screws length is measured from the head to the point (30mm screw shown).                                          |                              |                      |





































#### A Guide to Wall Mounting & Fixings