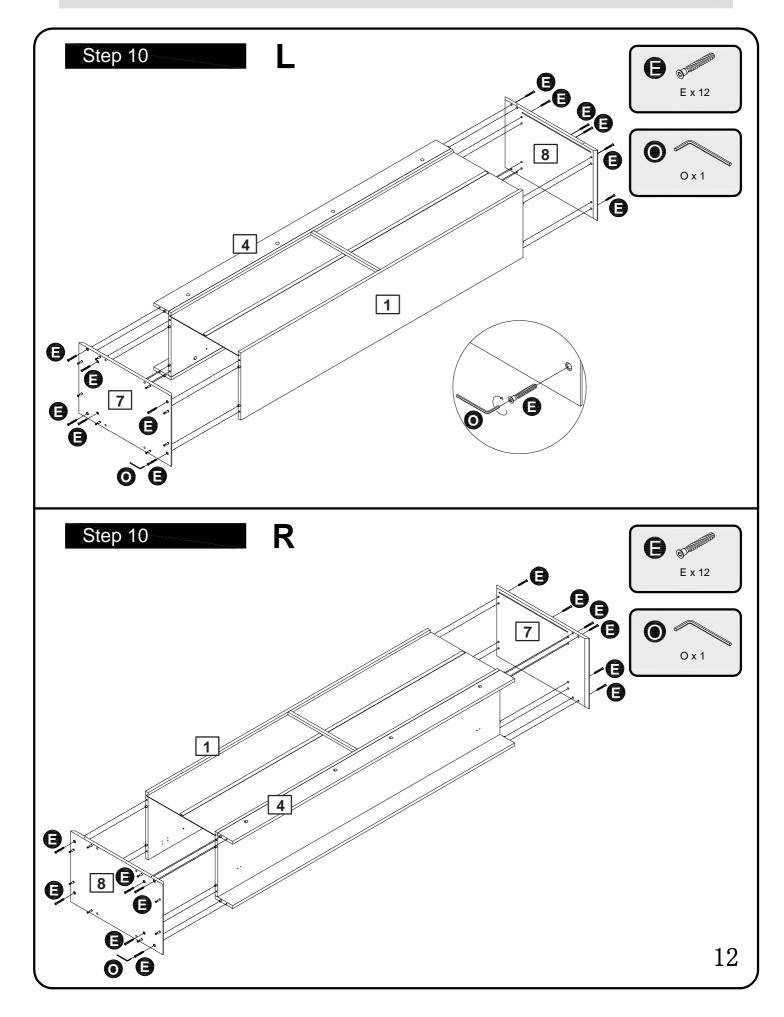

|                              |                      |
| (medium & large)                                                                                                      |                              |                      |
| Ruler - Use this ruler to help correctly identify the screws                                                          |                              |                      |
| 0 5 10 15 20 25 30 35 40 45 50 55 60 65 70 75 80 85 90 95 100 105 110 115 120 125 130 135 140 145 150 155 160 165 170 |                              |                      |
| The screws length is measured from the head to the point (30mm screw shown).                                          |                              |                      |





































#### A Guide to Wall Mounting & Fixings