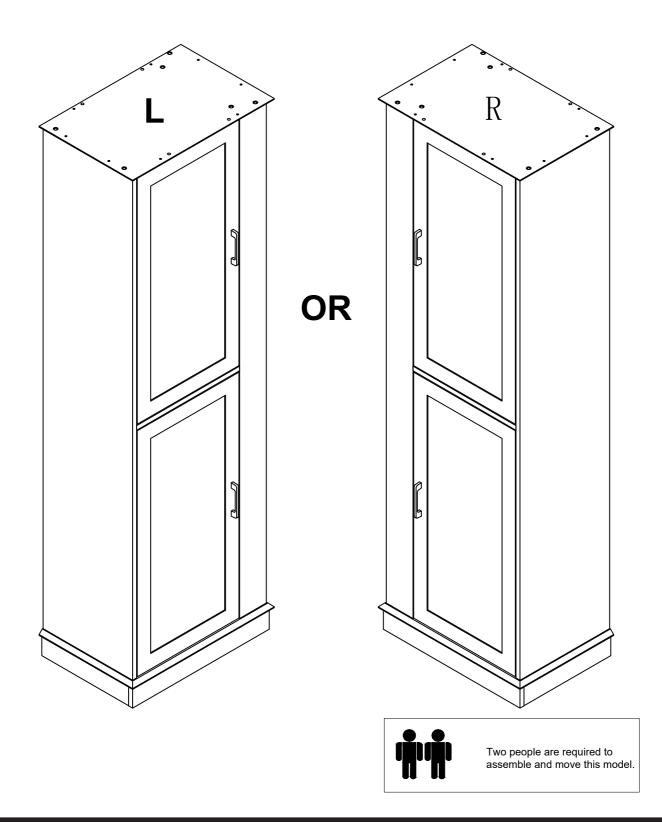

### BATHROOM CABINET WF326356AAK

- Assemble the item as close to its final position (in the same room) as possible.
- Assemble on a soft level surface to avoid damage to the unit or floor.
- It's easier for two people to assemble the parts together.