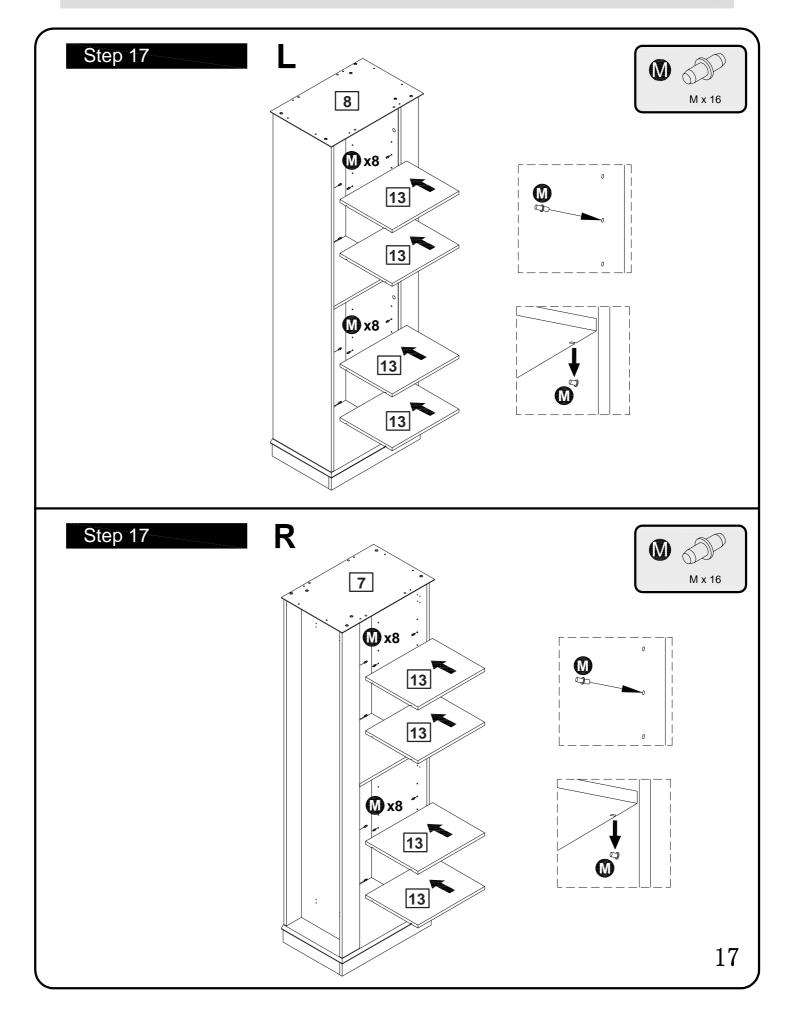

|                              |                      |
| (medium & large)                                                                                                      |                              |                      |
| Ruler - Use this ruler to help correctly identify the screws                                                          |                              |                      |
| 0 5 10 15 20 25 30 35 40 45 50 55 60 65 70 75 80 85 90 95 100 105 110 115 120 125 130 135 140 145 150 155 160 165 170 |                              |                      |
| The screws length is measured from the head to the point (30mm screw shown).                                          |                              |                      |





































#### A Guide to Wall Mounting & Fixings