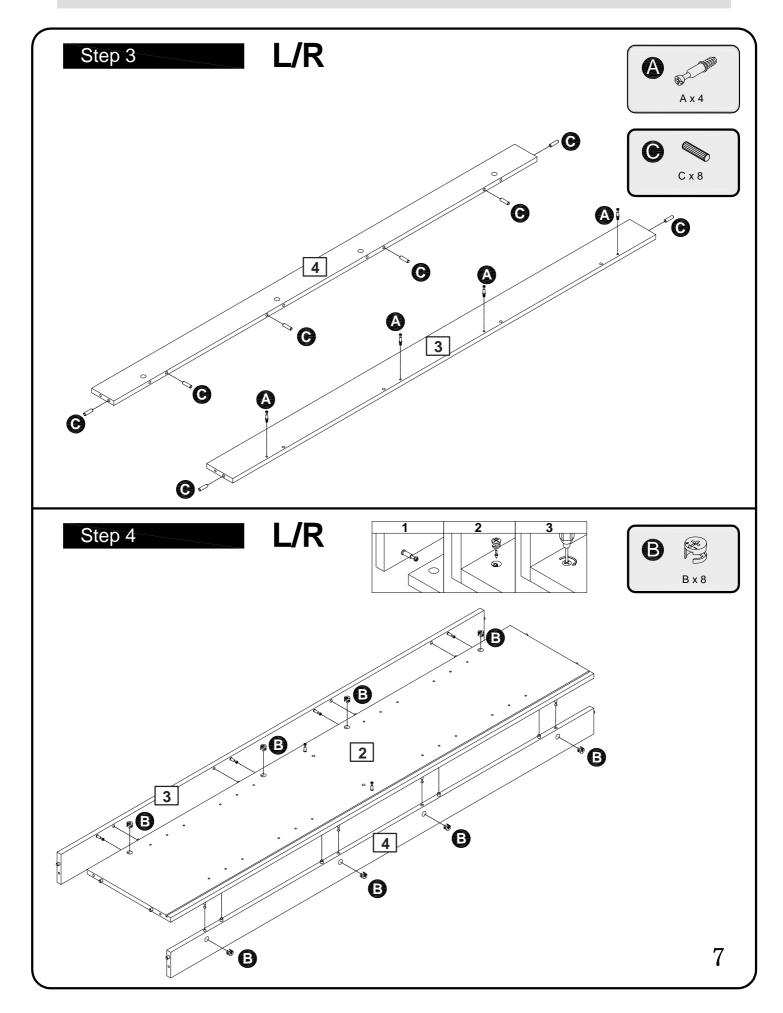

|                              |                      |
| (medium & large)                                                                                                      |                              |                      |
| Ruler - Use this ruler to help correctly identify the screws                                                          |                              |                      |
| 0 5 10 15 20 25 30 35 40 45 50 55 60 65 70 75 80 85 90 95 100 105 110 115 120 125 130 135 140 145 150 155 160 165 170 |                              |                      |
| The screws length is measured from the head to the point (30mm screw shown).                                          |                              |                      |





































#### A Guide to Wall Mounting & Fixings