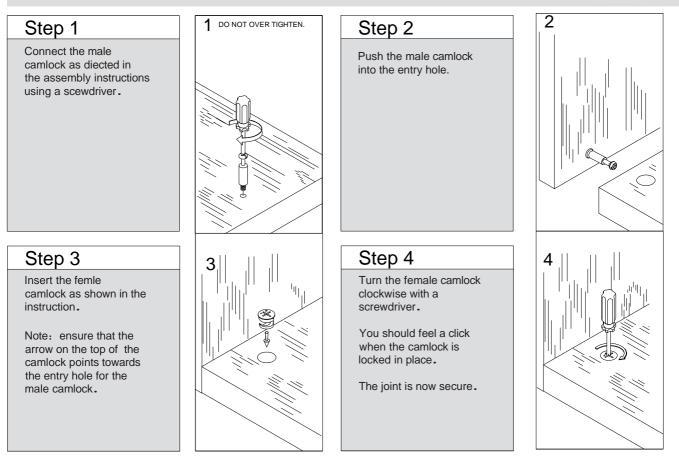

during assembly, only once the product is complete should you fully tighten the bolts • Regularly check and ensure that all bolts and fittings are correctly tightened.

#### WARNING In order to help prevent overturning – please follow these instructions

To help prevent product toppling over please follow the below steps:-

Use the anti tip stap or wall fixing method provided (if applicable) Do not allow children to climb or hang on the furniture Do not open more than one drawer at a time Do not place heavy items in the top drawers Do not place heavy items on top of the furniture, unless the furniture has been designed for this purpose

please note that only the anti tip strap is provided. You will need to provide wall plugs and screws applicable for your wall type

## **Using Camlocks**





### Part List: WF326356AAK



# Hardware list: WF326356AAK

#### Please check you have all the panels listed below

*Note:* The quantitie below are the correcet amount to complete the assembly. In some cases more fittings may be supplied than are required.

|                                                                                                                       | B                            | 6                    |
|-----------------------------------------------------------------------------------------------------------------------|------------------------------|----------------------|
| Male Camlock x 24                                                                                                     | Female Camlock x 24          | Dowel (8x30) x 32    |
|